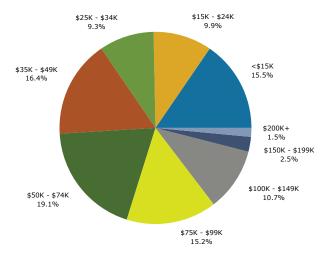

Springville, AL Ring: 5 mile radius Prepared by Candice Hill

Latitude: 33.772404444 Longitude: -86.47478923

| Summary                                                                                 |               | 2010                 |               | 2011                 |                | 2016                 |  |
|-----------------------------------------------------------------------------------------|---------------|----------------------|---------------|----------------------|----------------|----------------------|--|
| Population                                                                              |               | 9,577                |               | 9,975                |                | 11,579               |  |
| Households                                                                              |               | 3,595                |               | 3,746                |                | 4,347                |  |
| Families                                                                                |               | 2,831                |               | 2,952                |                | 3,396                |  |
| Average Household Size                                                                  |               | 2.65                 |               | 2.65                 |                | 2.65                 |  |
| Owner Occupied Housing Units                                                            |               | 3,124                |               | 3,240                |                | 3,758                |  |
| Renter Occupied Housing Units                                                           |               | 471                  |               | 506                  |                | 5,750                |  |
| Median Age                                                                              |               | 39.8                 |               | 39.9                 |                | 40.3                 |  |
| Trends: 2011 - 2016 Annual Rate                                                         |               | Area                 |               | State                |                | National             |  |
| Population                                                                              |               | 3.03%                |               | 0.64%                |                | 0.67%                |  |
| Households                                                                              |               | 3.02%                |               | 0.68%                |                | 0.71%                |  |
| Families                                                                                |               | 2.84%                |               | 0.03%                |                | 0.57%                |  |
| Owner HHs                                                                               |               | 3.01%                |               | 0.79%                |                | 0.91%                |  |
| Median Household Income                                                                 |               | 2.46%                |               | 3.17%                |                | 2.75%                |  |
| Median Household Income                                                                 |               | 2.40%                | 20            | <b>11</b>            | 20             | 2.75%                |  |
| Households by Income                                                                    |               |                      | Number        | Percent              | Number         | Percent              |  |
| <\$15,000                                                                               |               |                      | 579           | 15.5%                | 611            | 14.1%                |  |
| \$15,000 - \$24,999                                                                     |               |                      | 369           | 9.9%                 | 313            | 7.2%                 |  |
| \$15,000 - \$24,999<br>\$25,000 - \$34,999                                              |               |                      | 347           | 9.3%                 | 313            | 6.9%                 |  |
| \$35,000 - \$49,999                                                                     |               |                      | 615           | 16.4%                | 647            | 14.9%                |  |
| \$50,000 - \$74,999                                                                     |               |                      | 716           | 19.1%                | 1,044          | 24.0%                |  |
| \$75,000 - \$99,999                                                                     |               |                      | 570           | 15.2%                | 762            | 17.5%                |  |
| \$100,000 - \$149,999                                                                   |               |                      | 399           | 10.7%                | 492            | 11.3%                |  |
| \$150,000 - \$199,999                                                                   |               |                      | 95            | 2.5%                 | 113            | 2.6%                 |  |
| \$200,000+                                                                              |               |                      | 55            | 1.5%                 | 65             | 1.5%                 |  |
| \$200,000+                                                                              |               |                      | 22            | 1.5%                 | 05             | 1.5%                 |  |
| Median Household Income                                                                 |               |                      | \$48,767      |                      | \$55,065       |                      |  |
| Average Household Income                                                                |               |                      | \$60,419      |                      | \$65,595       |                      |  |
| Per Capita Income                                                                       |               |                      | \$22,563      |                      | \$24,465       |                      |  |
|                                                                                         | 20            | 010                  |               | 11                   |                | 016                  |  |
| Population by Age                                                                       | Number        | Percent              | Number        | Percent              | Number         | Percent              |  |
| 0 - 4                                                                                   | 616           | 6.4%                 | 634           | 6.4%                 | 744            | 6.4%                 |  |
| 5 - 9                                                                                   | 656           | 6.8%                 | 683           | 6.8%                 | 785            | 6.8%                 |  |
| 10 - 14                                                                                 | 692           | 7.2%                 | 716           | 7.2%                 | 827            | 7.1%                 |  |
| 15 - 19                                                                                 | 635           | 6.6%                 | 656           | 6.6%                 | 702            | 6.1%                 |  |
| 20 - 24                                                                                 | 478           | 5.0%                 | 500           | 5.0%                 | 559            | 4.8%                 |  |
| 25 - 34                                                                                 | 1,047         | 10.9%                | 1,096         | 11.0%                | 1,299          | 11.2%                |  |
| 35 - 44                                                                                 | 1,410         | 14.7%                | 1,461         | 14.6%                | 1,618          | 14.0%                |  |
| 45 - 54                                                                                 | 1,560         | 16.3%                | 1,606         | 16.1%                | 1,682          | 14.5%                |  |
| 55 - 64                                                                                 | 1,261         | 13.2%                | 1,327         | 13.3%                | 1,639          | 14.2%                |  |
| 65 - 74                                                                                 | 787           | 8.2%                 | 838           | 8.4%                 | 1,174          | 10.1%                |  |
| 75 - 84                                                                                 | 337           | 3.5%                 | 353           | 3.5%                 | 418            | 3.6%                 |  |
| 85+                                                                                     | 101           | 1.1%                 | 105           | 1.1%                 | 131            | 1.1%                 |  |
|                                                                                         | 20            | 2010                 |               | 2011                 |                | 2016                 |  |
| Race and Ethnicity                                                                      | Number        | Number Percent       |               | Number Percent       |                | Number Percent       |  |
| White Alone                                                                             | 8,938         | 93.3%                | 9,302         | 93.3%                | 10,711         | 92.5%                |  |
| Black Alone                                                                             | 396           | 4.1%                 | 417           | 4.2%                 | 539            | 4.7%                 |  |
| DIACK AIOTIE                                                                            |               |                      | 22            | 0.3%                 | 41             | 0.4%                 |  |
| American Indian Alone                                                                   | 32            | 0.3%                 | 33            | 0.5 /0               |                |                      |  |
|                                                                                         | 32<br>43      | 0.3%<br>0.4%         | 45            | 0.5%                 | 55             | 0.5%                 |  |
| American Indian Alone                                                                   |               |                      |               |                      |                |                      |  |
| American Indian Alone<br>Asian Alone                                                    | 43            | 0.4%                 | 45            | 0.5%                 | 55             | 0.5%                 |  |
| American Indian Alone<br>Asian Alone<br>Pacific Islander Alone                          | 43<br>7       | 0.4%<br>0.1%         | 45<br>7       | 0.5%<br>0.1%         | 55<br>11       | 0.5%<br>0.1%         |  |
| American Indian Alone<br>Asian Alone<br>Pacific Islander Alone<br>Some Other Race Alone | 43<br>7<br>55 | 0.4%<br>0.1%<br>0.6% | 45<br>7<br>59 | 0.5%<br>0.1%<br>0.6% | 55<br>11<br>85 | 0.5%<br>0.1%<br>0.7% |  |

### Trends 2011-2016

Population by Age

2011 Household Income

2011 Population by Race

2011 Percent Hispanic Origin: 1.8%

Springville, AL Ring: 10 mile radius Prepared by Candice Hill

Latitude: 33.772404444 Longitude: -86.47478923