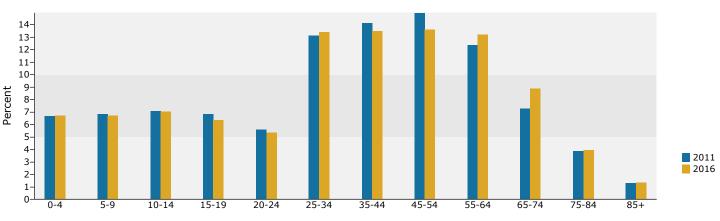

Springville, AL Ring: 5 mile radius Prepared by Candice Hill

Latitude: 33.772404444 Longitude: -86.47478923

| Summary                                                                                 |               | 2010                 |               | 2011                 |                | 2016                 |  |
|-----------------------------------------------------------------------------------------|---------------|----------------------|---------------|----------------------|----------------|----------------------|--|
| Population                                                                              |               | 9,577                |               | 9,975                |                | 11,579               |  |
| Households                                                                              |               | 3,595                |               | 3,746                |                | 4,347                |  |
| Families                                                                                |               | 2,831                |               | 2,952                |                | 3,396                |  |
| Average Household Size                                                                  |               | 2.65                 |               | 2.65                 |                | 2.65                 |  |
| Owner Occupied Housing Units                                                            |               | 3,124                |               | 3,240                |                | 3,758                |  |
| Renter Occupied Housing Units                                                           |               | 471                  |               | 506                  |                | 5,750                |  |
| Median Age                                                                              |               | 39.8                 |               | 39.9                 |                | 40.3                 |  |
| Trends: 2011 - 2016 Annual Rate                                                         |               | Area                 |               | State                |                | National             |  |
| Population                                                                              |               | 3.03%                |               | 0.64%                |                | 0.67%                |  |
| Households                                                                              |               | 3.02%                |               | 0.68%                |                | 0.71%                |  |
| Families                                                                                |               | 2.84%                |               | 0.03%                |                | 0.57%                |  |
| Owner HHs                                                                               |               | 3.01%                |               | 0.79%                |                | 0.91%                |  |
| Median Household Income                                                                 |               | 2.46%                |               | 3.17%                |                | 2.75%                |  |
| Median Household Income                                                                 |               | 2.40%                | 20            | <b>11</b>            | 20             | 2.75%                |  |
| Households by Income                                                                    |               |                      | Number        | Percent              | Number         | Percent              |  |
| <\$15,000                                                                               |               |                      | 579           | 15.5%                | 611            | 14.1%                |  |
| \$15,000 - \$24,999                                                                     |               |                      | 369           | 9.9%                 | 313            | 7.2%                 |  |
| \$15,000 - \$24,999<br>\$25,000 - \$34,999                                              |               |                      | 347           | 9.3%                 | 313            | 6.9%                 |  |
| \$35,000 - \$49,999                                                                     |               |                      | 615           | 16.4%                | 647            | 14.9%                |  |
| \$50,000 - \$74,999                                                                     |               |                      | 716           | 19.1%                | 1,044          | 24.0%                |  |
| \$75,000 - \$99,999                                                                     |               |                      | 570           | 15.2%                | 762            | 17.5%                |  |
| \$100,000 - \$149,999                                                                   |               |                      | 399           | 10.7%                | 492            | 11.3%                |  |
| \$150,000 - \$199,999                                                                   |               |                      | 95            | 2.5%                 | 113            | 2.6%                 |  |
| \$200,000+                                                                              |               |                      | 55            | 1.5%                 | 65             | 1.5%                 |  |
| \$200,000+                                                                              |               |                      | 22            | 1.5%                 | 05             | 1.5%                 |  |
| Median Household Income                                                                 |               |                      | \$48,767      |                      | \$55,065       |                      |  |
| Average Household Income                                                                |               |                      | \$60,419      |                      | \$65,595       |                      |  |
| Per Capita Income                                                                       |               |                      | \$22,563      |                      | \$24,465       |                      |  |
|                                                                                         | 20            | 010                  |               | 11                   |                | 016                  |  |
| Population by Age                                                                       | Number        | Percent              | Number        | Percent              | Number         | Percent              |  |
| 0 - 4                                                                                   | 616           | 6.4%                 | 634           | 6.4%                 | 744            | 6.4%                 |  |
| 5 - 9                                                                                   | 656           | 6.8%                 | 683           | 6.8%                 | 785            | 6.8%                 |  |
| 10 - 14                                                                                 | 692           | 7.2%                 | 716           | 7.2%                 | 827            | 7.1%                 |  |
| 15 - 19                                                                                 | 635           | 6.6%                 | 656           | 6.6%                 | 702            | 6.1%                 |  |
| 20 - 24                                                                                 | 478           | 5.0%                 | 500           | 5.0%                 | 559            | 4.8%                 |  |
| 25 - 34                                                                                 | 1,047         | 10.9%                | 1,096         | 11.0%                | 1,299          | 11.2%                |  |
| 35 - 44                                                                                 | 1,410         | 14.7%                | 1,461         | 14.6%                | 1,618          | 14.0%                |  |
| 45 - 54                                                                                 | 1,560         | 16.3%                | 1,606         | 16.1%                | 1,682          | 14.5%                |  |
| 55 - 64                                                                                 | 1,261         | 13.2%                | 1,327         | 13.3%                | 1,639          | 14.2%                |  |
| 65 - 74                                                                                 | 787           | 8.2%                 | 838           | 8.4%                 | 1,174          | 10.1%                |  |
| 75 - 84                                                                                 | 337           | 3.5%                 | 353           | 3.5%                 | 418            | 3.6%                 |  |
| 85+                                                                                     | 101           | 1.1%                 | 105           | 1.1%                 | 131            | 1.1%                 |  |
|                                                                                         | 20            | 2010                 |               | 2011                 |                | 2016                 |  |
| Race and Ethnicity                                                                      | Number        | Number Percent       |               | Number Percent       |                | Number Percent       |  |
| White Alone                                                                             | 8,938         | 93.3%                | 9,302         | 93.3%                | 10,711         | 92.5%                |  |
| Black Alone                                                                             | 396           | 4.1%                 | 417           | 4.2%                 | 539            | 4.7%                 |  |
| DIACK AIOTIE                                                                            |               |                      | 22            | 0.3%                 | 41             | 0.4%                 |  |
| American Indian Alone                                                                   | 32            | 0.3%                 | 33            | 0.5 /0               |                |                      |  |
|                                                                                         | 32<br>43      | 0.3%<br>0.4%         | 45            | 0.5%                 | 55             | 0.5%                 |  |
| American Indian Alone                                                                   |               |                      |               |                      |                |                      |  |
| American Indian Alone<br>Asian Alone                                                    | 43            | 0.4%                 | 45            | 0.5%                 | 55             | 0.5%                 |  |
| American Indian Alone<br>Asian Alone<br>Pacific Islander Alone                          | 43<br>7       | 0.4%<br>0.1%         | 45<br>7       | 0.5%<br>0.1%         | 55<br>11       | 0.5%<br>0.1%         |  |
| American Indian Alone<br>Asian Alone<br>Pacific Islander Alone<br>Some Other Race Alone | 43<br>7<br>55 | 0.4%<br>0.1%<br>0.6% | 45<br>7<br>59 | 0.5%<br>0.1%<br>0.6% | 55<br>11<br>85 | 0.5%<br>0.1%<br>0.7% |  |

### Trends 2011-2016

Population by Age

2011 Household Income

2011 Population by Race

2011 Percent Hispanic Origin: 1.8%

Springville, AL Ring: 10 mile radius Prepared by Candice Hill

Latitude: 33.772404444 Longitude: -86.47478923