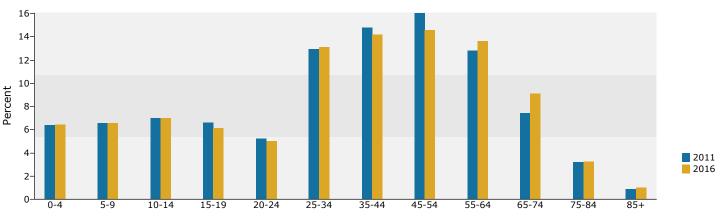

Springville, AL Ring: 5 mile radius Prepared by Candice Hill

Latitude: 33.772404444 Longitude: -86.47478923

| Summary                                                                                 |               | 2010                 |               | 2011                 |                | 2016                 |  |
|-----------------------------------------------------------------------------------------|---------------|----------------------|---------------|----------------------|----------------|----------------------|--|
| Population                                                                              |               | 9,577                |               | 9,975                |                | 11,579               |  |
| Households                                                                              |               | 3,595                |               | 3,746                |                | 4,347                |  |
| Families                                                                                |               | 2,831                |               | 2,952                |                | 3,396                |  |
| Average Household Size                                                                  |               | 2.65                 |               | 2.65                 |                | 2.65                 |  |
| Owner Occupied Housing Units                                                            |               | 3,124                |               | 3,240                |                | 3,758                |  |
| Renter Occupied Housing Units                                                           |               | 471                  |               | 506                  |                | 5,750                |  |
| Median Age                                                                              |               | 39.8                 |               | 39.9                 |                | 40.3                 |  |
| Trends: 2011 - 2016 Annual Rate                                                         |               | Area                 |               | State                |                | National             |  |
| Population                                                                              |               | 3.03%                |               | 0.64%                |                | 0.67%                |  |
| Households                                                                              |               | 3.02%                |               | 0.68%                |                | 0.71%                |  |
| Families                                                                                |               | 2.84%                |               | 0.03%                |                | 0.57%                |  |
| Owner HHs                                                                               |               | 3.01%                |               | 0.79%                |                | 0.91%                |  |
| Median Household Income                                                                 |               | 2.46%                |               | 3.17%                |                | 2.75%                |  |
| Median Household Income                                                                 |               | 2.40%                | 20            | <b>11</b>            | 20             | 2.75%                |  |
| Households by Income                                                                    |               |                      | Number        | Percent              | Number         | Percent              |  |
| <\$15,000                                                                               |               |                      | 579           | 15.5%                | 611            | 14.1%                |  |
| \$15,000 - \$24,999                                                                     |               |                      | 369           | 9.9%                 | 313            | 7.2%                 |  |
| \$15,000 - \$24,999<br>\$25,000 - \$34,999                                              |               |                      | 347           | 9.3%                 | 313            | 6.9%                 |  |
| \$35,000 - \$49,999                                                                     |               |                      | 615           | 16.4%                | 647            | 14.9%                |  |
| \$50,000 - \$74,999                                                                     |               |                      | 716           | 19.1%                | 1,044          | 24.0%                |  |
| \$75,000 - \$99,999                                                                     |               |                      | 570           | 15.2%                | 762            | 17.5%                |  |
| \$100,000 - \$149,999                                                                   |               |                      | 399           | 10.7%                | 492            | 11.3%                |  |
| \$150,000 - \$199,999                                                                   |               |                      | 95            | 2.5%                 | 113            | 2.6%                 |  |
| \$200,000+                                                                              |               |                      | 55            | 1.5%                 | 65             | 1.5%                 |  |
| \$200,000+                                                                              |               |                      | 22            | 1.5%                 | 05             | 1.5%                 |  |
| Median Household Income                                                                 |               |                      | \$48,767      |                      | \$55,065       |                      |  |
| Average Household Income                                                                |               |                      | \$60,419      |                      | \$65,595       |                      |  |
| Per Capita Income                                                                       |               |                      | \$22,563      |                      | \$24,465       |                      |  |
|                                                                                         | 20            | 010                  |               | 11                   |                | 016                  |  |
| Population by Age                                                                       | Number        | Percent              | Number        | Percent              | Number         | Percent              |  |
| 0 - 4                                                                                   | 616           | 6.4%                 | 634           | 6.4%                 | 744            | 6.4%                 |  |
| 5 - 9                                                                                   | 656           | 6.8%                 | 683           | 6.8%                 | 785            | 6.8%                 |  |
| 10 - 14                                                                                 | 692           | 7.2%                 | 716           | 7.2%                 | 827            | 7.1%                 |  |
| 15 - 19                                                                                 | 635           | 6.6%                 | 656           | 6.6%                 | 702            | 6.1%                 |  |
| 20 - 24                                                                                 | 478           | 5.0%                 | 500           | 5.0%                 | 559            | 4.8%                 |  |
| 25 - 34                                                                                 | 1,047         | 10.9%                | 1,096         | 11.0%                | 1,299          | 11.2%                |  |
| 35 - 44                                                                                 | 1,410         | 14.7%                | 1,461         | 14.6%                | 1,618          | 14.0%                |  |
| 45 - 54                                                                                 | 1,560         | 16.3%                | 1,606         | 16.1%                | 1,682          | 14.5%                |  |
| 55 - 64                                                                                 | 1,261         | 13.2%                | 1,327         | 13.3%                | 1,639          | 14.2%                |  |
| 65 - 74                                                                                 | 787           | 8.2%                 | 838           | 8.4%                 | 1,174          | 10.1%                |  |
| 75 - 84                                                                                 | 337           | 3.5%                 | 353           | 3.5%                 | 418            | 3.6%                 |  |
| 85+                                                                                     | 101           | 1.1%                 | 105           | 1.1%                 | 131            | 1.1%                 |  |
|                                                                                         | 20            | 2010                 |               | 2011                 |                | 2016                 |  |
| Race and Ethnicity                                                                      | Number        | Number Percent       |               | Number Percent       |                | Number Percent       |  |
| White Alone                                                                             | 8,938         | 93.3%                | 9,302         | 93.3%                | 10,711         | 92.5%                |  |
| Black Alone                                                                             | 396           | 4.1%                 | 417           | 4.2%                 | 539            | 4.7%                 |  |
| DIACK AIOTIE                                                                            |               |                      | 22            | 0.3%                 | 41             | 0.4%                 |  |
| American Indian Alone                                                                   | 32            | 0.3%                 | 33            | 0.5 /0               |                |                      |  |
|                                                                                         | 32<br>43      | 0.3%<br>0.4%         | 45            | 0.5%                 | 55             | 0.5%                 |  |
| American Indian Alone                                                                   |               |                      |               |                      |                |                      |  |
| American Indian Alone<br>Asian Alone                                                    | 43            | 0.4%                 | 45            | 0.5%                 | 55             | 0.5%                 |  |
| American Indian Alone<br>Asian Alone<br>Pacific Islander Alone                          | 43<br>7       | 0.4%<br>0.1%         | 45<br>7       | 0.5%<br>0.1%         | 55<br>11       | 0.5%<br>0.1%         |  |
| American Indian Alone<br>Asian Alone<br>Pacific Islander Alone<br>Some Other Race Alone | 43<br>7<br>55 | 0.4%<br>0.1%<br>0.6% | 45<br>7<br>59 | 0.5%<br>0.1%<br>0.6% | 55<br>11<br>85 | 0.5%<br>0.1%<br>0.7% |  |

### Trends 2011-2016

Population by Age

2011 Household Income

2011 Population by Race

2011 Percent Hispanic Origin: 1.8%

Springville, AL Ring: 10 mile radius Prepared by Candice Hill

Latitude: 33.772404444 Longitude: -86.47478923