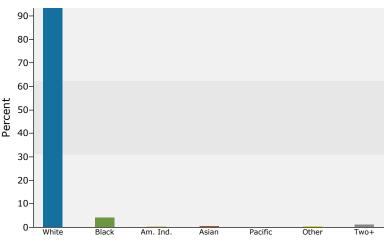

Springville, AL Ring: 5 mile radius Prepared by Candice Hill

Latitude: 33.772404444 Longitude: -86.47478923

| Summary                                                                                 |               | 2010                 |               | 2011                 |                | 2016                 |  |
|-----------------------------------------------------------------------------------------|---------------|----------------------|---------------|----------------------|----------------|----------------------|--|
| Population                                                                              |               | 9,577                |               | 9,975                |                | 11,579               |  |
| Households                                                                              |               | 3,595                |               | 3,746                |                | 4,347                |  |
| Families                                                                                |               | 2,831                |               | 2,952                |                | 3,396                |  |
| Average Household Size                                                                  |               | 2.65                 |               | 2.65                 |                | 2.65                 |  |
| Owner Occupied Housing Units                                                            |               | 3,124                |               | 3,240                |                | 3,758                |  |
| Renter Occupied Housing Units                                                           |               | 471                  |               | 506                  |                | 5,750                |  |
| Median Age                                                                              |               | 39.8                 |               | 39.9                 |                | 40.3                 |  |
| Trends: 2011 - 2016 Annual Rate                                                         |               | Area                 |               | State                |                | National             |  |
| Population                                                                              |               | 3.03%                |               | 0.64%                |                | 0.67%                |  |
| Households                                                                              |               | 3.02%                |               | 0.68%                |                | 0.71%                |  |
| Families                                                                                |               | 2.84%                |               | 0.03%                |                | 0.57%                |  |
| Owner HHs                                                                               |               | 3.01%                |               | 0.79%                |                | 0.91%                |  |
| Median Household Income                                                                 |               | 2.46%                |               | 3.17%                |                | 2.75%                |  |
| Median Household Income                                                                 |               | 2.40%                | 20            | <b>11</b>            | 20             | 2.75%                |  |
| Households by Income                                                                    |               |                      | Number        | Percent              | Number         | Percent              |  |
| <\$15,000                                                                               |               |                      | 579           | 15.5%                | 611            | 14.1%                |  |
| \$15,000 - \$24,999                                                                     |               |                      | 369           | 9.9%                 | 313            | 7.2%                 |  |
| \$15,000 - \$24,999<br>\$25,000 - \$34,999                                              |               |                      | 347           | 9.3%                 | 313            | 6.9%                 |  |
| \$35,000 - \$49,999                                                                     |               |                      | 615           | 16.4%                | 647            | 14.9%                |  |
| \$50,000 - \$74,999                                                                     |               |                      | 716           | 19.1%                | 1,044          | 24.0%                |  |
| \$75,000 - \$99,999                                                                     |               |                      | 570           | 15.2%                | 762            | 17.5%                |  |
| \$100,000 - \$149,999                                                                   |               |                      | 399           | 10.7%                | 492            | 11.3%                |  |
| \$150,000 - \$199,999                                                                   |               |                      | 95            | 2.5%                 | 113            | 2.6%                 |  |
| \$200,000+                                                                              |               |                      | 55            | 1.5%                 | 65             | 1.5%                 |  |
| \$200,000+                                                                              |               |                      | 22            | 1.5%                 | 05             | 1.5%                 |  |
| Median Household Income                                                                 |               |                      | \$48,767      |                      | \$55,065       |                      |  |
| Average Household Income                                                                |               |                      | \$60,419      |                      | \$65,595       |                      |  |
| Per Capita Income                                                                       |               |                      | \$22,563      |                      | \$24,465       |                      |  |
|                                                                                         | 20            | 010                  |               | 11                   |                | 016                  |  |
| Population by Age                                                                       | Number        | Percent              | Number        | Percent              | Number         | Percent              |  |
| 0 - 4                                                                                   | 616           | 6.4%                 | 634           | 6.4%                 | 744            | 6.4%                 |  |
| 5 - 9                                                                                   | 656           | 6.8%                 | 683           | 6.8%                 | 785            | 6.8%                 |  |
| 10 - 14                                                                                 | 692           | 7.2%                 | 716           | 7.2%                 | 827            | 7.1%                 |  |
| 15 - 19                                                                                 | 635           | 6.6%                 | 656           | 6.6%                 | 702            | 6.1%                 |  |
| 20 - 24                                                                                 | 478           | 5.0%                 | 500           | 5.0%                 | 559            | 4.8%                 |  |
| 25 - 34                                                                                 | 1,047         | 10.9%                | 1,096         | 11.0%                | 1,299          | 11.2%                |  |
| 35 - 44                                                                                 | 1,410         | 14.7%                | 1,461         | 14.6%                | 1,618          | 14.0%                |  |
| 45 - 54                                                                                 | 1,560         | 16.3%                | 1,606         | 16.1%                | 1,682          | 14.5%                |  |
| 55 - 64                                                                                 | 1,261         | 13.2%                | 1,327         | 13.3%                | 1,639          | 14.2%                |  |
| 65 - 74                                                                                 | 787           | 8.2%                 | 838           | 8.4%                 | 1,174          | 10.1%                |  |
| 75 - 84                                                                                 | 337           | 3.5%                 | 353           | 3.5%                 | 418            | 3.6%                 |  |
| 85+                                                                                     | 101           | 1.1%                 | 105           | 1.1%                 | 131            | 1.1%                 |  |
|                                                                                         | 20            | 2010                 |               | 2011                 |                | 2016                 |  |
| Race and Ethnicity                                                                      | Number        | Number Percent       |               | Number Percent       |                | Number Percent       |  |
| White Alone                                                                             | 8,938         | 93.3%                | 9,302         | 93.3%                | 10,711         | 92.5%                |  |
| Black Alone                                                                             | 396           | 4.1%                 | 417           | 4.2%                 | 539            | 4.7%                 |  |
| DIACK AIOTIE                                                                            |               |                      | 22            | 0.3%                 | 41             | 0.4%                 |  |
| American Indian Alone                                                                   | 32            | 0.3%                 | 33            | 0.5 /0               |                |                      |  |
|                                                                                         | 32<br>43      | 0.3%<br>0.4%         | 45            | 0.5%                 | 55             | 0.5%                 |  |
| American Indian Alone                                                                   |               |                      |               |                      |                |                      |  |
| American Indian Alone<br>Asian Alone                                                    | 43            | 0.4%                 | 45            | 0.5%                 | 55             | 0.5%                 |  |
| American Indian Alone<br>Asian Alone<br>Pacific Islander Alone                          | 43<br>7       | 0.4%<br>0.1%         | 45<br>7       | 0.5%<br>0.1%         | 55<br>11       | 0.5%<br>0.1%         |  |
| American Indian Alone<br>Asian Alone<br>Pacific Islander Alone<br>Some Other Race Alone | 43<br>7<br>55 | 0.4%<br>0.1%<br>0.6% | 45<br>7<br>59 | 0.5%<br>0.1%<br>0.6% | 55<br>11<br>85 | 0.5%<br>0.1%<br>0.7% |  |

### Trends 2011-2016

Population by Age

2011 Household Income

2011 Population by Race

2011 Percent Hispanic Origin: 1.8%

Springville, AL Ring: 10 mile radius Prepared by Candice Hill

Latitude: 33.772404444 Longitude: -86.47478923