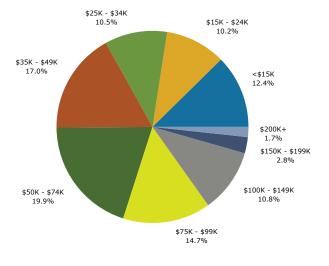

Springville, AL Ring: 5 mile radius Prepared by Candice Hill

Latitude: 33.772404444 Longitude: -86.47478923

| Summary                                                                                 |               | 2010                 |               | 2011                 |                | 2016                 |  |
|-----------------------------------------------------------------------------------------|---------------|----------------------|---------------|----------------------|----------------|----------------------|--|
| Population                                                                              |               | 9,577                |               | 9,975                |                | 11,579               |  |
| Households                                                                              |               | 3,595                |               | 3,746                |                | 4,347                |  |
| Families                                                                                |               | 2,831                |               | 2,952                |                | 3,396                |  |
| Average Household Size                                                                  |               | 2.65                 |               | 2.65                 |                | 2.65                 |  |
| Owner Occupied Housing Units                                                            |               | 3,124                |               | 3,240                |                | 3,758                |  |
| Renter Occupied Housing Units                                                           |               | 471                  |               | 506                  |                | 5,750                |  |
| Median Age                                                                              |               | 39.8                 |               | 39.9                 |                | 40.3                 |  |
| Trends: 2011 - 2016 Annual Rate                                                         |               | Area                 |               | State                |                | National             |  |
| Population                                                                              |               | 3.03%                |               | 0.64%                |                | 0.67%                |  |
| Households                                                                              |               | 3.02%                |               | 0.68%                |                | 0.71%                |  |
| Families                                                                                |               | 2.84%                |               | 0.03%                |                | 0.57%                |  |
| Owner HHs                                                                               |               | 3.01%                |               | 0.79%                |                | 0.91%                |  |
| Median Household Income                                                                 |               | 2.46%                |               | 3.17%                |                | 2.75%                |  |
| Median Household Income                                                                 |               | 2.40%                | 20            | <b>11</b>            | 20             | 2.75%                |  |
| Households by Income                                                                    |               |                      | Number        | Percent              | Number         | Percent              |  |
| <\$15,000                                                                               |               |                      | 579           | 15.5%                | 611            | 14.1%                |  |
| \$15,000 - \$24,999                                                                     |               |                      | 369           | 9.9%                 | 313            | 7.2%                 |  |
| \$15,000 - \$24,999<br>\$25,000 - \$34,999                                              |               |                      | 347           | 9.3%                 | 313            | 6.9%                 |  |
| \$35,000 - \$49,999                                                                     |               |                      | 615           | 16.4%                | 647            | 14.9%                |  |
| \$50,000 - \$74,999                                                                     |               |                      | 716           | 19.1%                | 1,044          | 24.0%                |  |
| \$75,000 - \$99,999                                                                     |               |                      | 570           | 15.2%                | 762            | 17.5%                |  |
| \$100,000 - \$149,999                                                                   |               |                      | 399           | 10.7%                | 492            | 11.3%                |  |
| \$150,000 - \$199,999                                                                   |               |                      | 95            | 2.5%                 | 113            | 2.6%                 |  |
| \$200,000+                                                                              |               |                      | 55            | 1.5%                 | 65             | 1.5%                 |  |
| \$200,000+                                                                              |               |                      | 22            | 1.5%                 | 05             | 1.5%                 |  |
| Median Household Income                                                                 |               |                      | \$48,767      |                      | \$55,065       |                      |  |
| Average Household Income                                                                |               |                      | \$60,419      |                      | \$65,595       |                      |  |
| Per Capita Income                                                                       |               |                      | \$22,563      |                      | \$24,465       |                      |  |
|                                                                                         | 20            | 010                  |               | 11                   |                | 016                  |  |
| Population by Age                                                                       | Number        | Percent              | Number        | Percent              | Number         | Percent              |  |
| 0 - 4                                                                                   | 616           | 6.4%                 | 634           | 6.4%                 | 744            | 6.4%                 |  |
| 5 - 9                                                                                   | 656           | 6.8%                 | 683           | 6.8%                 | 785            | 6.8%                 |  |
| 10 - 14                                                                                 | 692           | 7.2%                 | 716           | 7.2%                 | 827            | 7.1%                 |  |
| 15 - 19                                                                                 | 635           | 6.6%                 | 656           | 6.6%                 | 702            | 6.1%                 |  |
| 20 - 24                                                                                 | 478           | 5.0%                 | 500           | 5.0%                 | 559            | 4.8%                 |  |
| 25 - 34                                                                                 | 1,047         | 10.9%                | 1,096         | 11.0%                | 1,299          | 11.2%                |  |
| 35 - 44                                                                                 | 1,410         | 14.7%                | 1,461         | 14.6%                | 1,618          | 14.0%                |  |
| 45 - 54                                                                                 | 1,560         | 16.3%                | 1,606         | 16.1%                | 1,682          | 14.5%                |  |
| 55 - 64                                                                                 | 1,261         | 13.2%                | 1,327         | 13.3%                | 1,639          | 14.2%                |  |
| 65 - 74                                                                                 | 787           | 8.2%                 | 838           | 8.4%                 | 1,174          | 10.1%                |  |
| 75 - 84                                                                                 | 337           | 3.5%                 | 353           | 3.5%                 | 418            | 3.6%                 |  |
| 85+                                                                                     | 101           | 1.1%                 | 105           | 1.1%                 | 131            | 1.1%                 |  |
|                                                                                         | 20            | 2010                 |               | 2011                 |                | 2016                 |  |
| Race and Ethnicity                                                                      | Number        | Number Percent       |               | Number Percent       |                | Number Percent       |  |
| White Alone                                                                             | 8,938         | 93.3%                | 9,302         | 93.3%                | 10,711         | 92.5%                |  |
| Black Alone                                                                             | 396           | 4.1%                 | 417           | 4.2%                 | 539            | 4.7%                 |  |
| DIACK AIOTIE                                                                            |               |                      | 22            | 0.3%                 | 41             | 0.4%                 |  |
| American Indian Alone                                                                   | 32            | 0.3%                 | 33            | 0.5 /0               |                |                      |  |
|                                                                                         | 32<br>43      | 0.3%<br>0.4%         | 45            | 0.5%                 | 55             | 0.5%                 |  |
| American Indian Alone                                                                   |               |                      |               |                      |                |                      |  |
| American Indian Alone<br>Asian Alone                                                    | 43            | 0.4%                 | 45            | 0.5%                 | 55             | 0.5%                 |  |
| American Indian Alone<br>Asian Alone<br>Pacific Islander Alone                          | 43<br>7       | 0.4%<br>0.1%         | 45<br>7       | 0.5%<br>0.1%         | 55<br>11       | 0.5%<br>0.1%         |  |
| American Indian Alone<br>Asian Alone<br>Pacific Islander Alone<br>Some Other Race Alone | 43<br>7<br>55 | 0.4%<br>0.1%<br>0.6% | 45<br>7<br>59 | 0.5%<br>0.1%<br>0.6% | 55<br>11<br>85 | 0.5%<br>0.1%<br>0.7% |  |

Data Note: Income is expressed in current dollars.

Springville, AL Ring: 5 mile radius Prepared by Candice Hill Latitude: 33.772404444

Longitude: -86.47478923

### Trends 2011-2016

Population by Age

2011 Household Income

2011 Population by Race

2011 Percent Hispanic Origin: 1.8%

Springville, AL Ring: 10 mile radius Prepared by Candice Hill

Latitude: 33.772404444 Longitude: -86.47478923