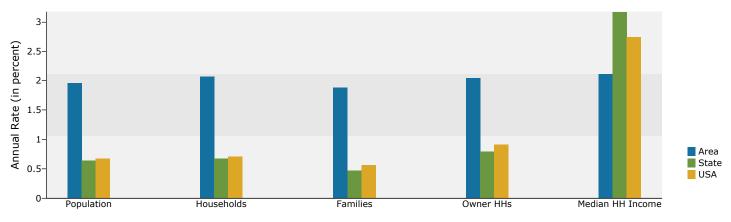

Springville, AL Ring: 5 mile radius Prepared by Candice Hill

Latitude: 33.772404444 Longitude: -86.47478923

| Summary                                                                                 |               | 2010                 |               | 2011                 |                | 2016                 |  |
|-----------------------------------------------------------------------------------------|---------------|----------------------|---------------|----------------------|----------------|----------------------|--|
| Population                                                                              |               | 9,577                |               | 9,975                |                | 11,579               |  |
| Households                                                                              |               | 3,595                |               | 3,746                |                | 4,347                |  |
| Families                                                                                |               | 2,831                |               | 2,952                |                | 3,396                |  |
| Average Household Size                                                                  |               | 2.65                 |               | 2.65                 |                | 2.65                 |  |
| Owner Occupied Housing Units                                                            |               | 3,124                |               | 3,240                |                | 3,758                |  |
| Renter Occupied Housing Units                                                           |               | 471                  |               | 506                  |                | 5,750                |  |
| Median Age                                                                              |               | 39.8                 |               | 39.9                 |                | 40.3                 |  |
| Trends: 2011 - 2016 Annual Rate                                                         |               | Area                 |               | State                |                | National             |  |
| Population                                                                              |               | 3.03%                |               | 0.64%                |                | 0.67%                |  |
| Households                                                                              |               | 3.02%                |               | 0.68%                |                | 0.71%                |  |
| Families                                                                                |               | 2.84%                |               | 0.03%                |                | 0.57%                |  |
| Owner HHs                                                                               |               | 3.01%                |               | 0.79%                |                | 0.91%                |  |
| Median Household Income                                                                 |               | 2.46%                |               | 3.17%                |                | 2.75%                |  |
| Median Household Income                                                                 |               | 2.40%                | 20            | <b>11</b>            | 20             | 2.75%                |  |
| Households by Income                                                                    |               |                      | Number        | Percent              | Number         | Percent              |  |
| <\$15,000                                                                               |               |                      | 579           | 15.5%                | 611            | 14.1%                |  |
| \$15,000 - \$24,999                                                                     |               |                      | 369           | 9.9%                 | 313            | 7.2%                 |  |
| \$15,000 - \$24,999<br>\$25,000 - \$34,999                                              |               |                      | 347           | 9.3%                 | 313            | 6.9%                 |  |
| \$35,000 - \$49,999                                                                     |               |                      | 615           | 16.4%                | 647            | 14.9%                |  |
| \$50,000 - \$74,999                                                                     |               |                      | 716           | 19.1%                | 1,044          | 24.0%                |  |
| \$75,000 - \$99,999                                                                     |               |                      | 570           | 15.2%                | 762            | 17.5%                |  |
| \$100,000 - \$149,999                                                                   |               |                      | 399           | 10.7%                | 492            | 11.3%                |  |
| \$150,000 - \$199,999                                                                   |               |                      | 95            | 2.5%                 | 113            | 2.6%                 |  |
| \$200,000+                                                                              |               |                      | 55            | 1.5%                 | 65             | 1.5%                 |  |
| \$200,000+                                                                              |               |                      | 22            | 1.5%                 | 05             | 1.5%                 |  |
| Median Household Income                                                                 |               |                      | \$48,767      |                      | \$55,065       |                      |  |
| Average Household Income                                                                |               |                      | \$60,419      |                      | \$65,595       |                      |  |
| Per Capita Income                                                                       |               |                      | \$22,563      |                      | \$24,465       |                      |  |
|                                                                                         | 20            | 010                  |               | 11                   |                | 016                  |  |
| Population by Age                                                                       | Number        | Percent              | Number        | Percent              | Number         | Percent              |  |
| 0 - 4                                                                                   | 616           | 6.4%                 | 634           | 6.4%                 | 744            | 6.4%                 |  |
| 5 - 9                                                                                   | 656           | 6.8%                 | 683           | 6.8%                 | 785            | 6.8%                 |  |
| 10 - 14                                                                                 | 692           | 7.2%                 | 716           | 7.2%                 | 827            | 7.1%                 |  |
| 15 - 19                                                                                 | 635           | 6.6%                 | 656           | 6.6%                 | 702            | 6.1%                 |  |
| 20 - 24                                                                                 | 478           | 5.0%                 | 500           | 5.0%                 | 559            | 4.8%                 |  |
| 25 - 34                                                                                 | 1,047         | 10.9%                | 1,096         | 11.0%                | 1,299          | 11.2%                |  |
| 35 - 44                                                                                 | 1,410         | 14.7%                | 1,461         | 14.6%                | 1,618          | 14.0%                |  |
| 45 - 54                                                                                 | 1,560         | 16.3%                | 1,606         | 16.1%                | 1,682          | 14.5%                |  |
| 55 - 64                                                                                 | 1,261         | 13.2%                | 1,327         | 13.3%                | 1,639          | 14.2%                |  |
| 65 - 74                                                                                 | 787           | 8.2%                 | 838           | 8.4%                 | 1,174          | 10.1%                |  |
| 75 - 84                                                                                 | 337           | 3.5%                 | 353           | 3.5%                 | 418            | 3.6%                 |  |
| 85+                                                                                     | 101           | 1.1%                 | 105           | 1.1%                 | 131            | 1.1%                 |  |
|                                                                                         | 20            | 2010                 |               | 2011                 |                | 2016                 |  |
| Race and Ethnicity                                                                      | Number        | Number Percent       |               | Number Percent       |                | Number Percent       |  |
| White Alone                                                                             | 8,938         | 93.3%                | 9,302         | 93.3%                | 10,711         | 92.5%                |  |
| Black Alone                                                                             | 396           | 4.1%                 | 417           | 4.2%                 | 539            | 4.7%                 |  |
| DIACK AIOTIE                                                                            |               |                      | 22            | 0.3%                 | 41             | 0.4%                 |  |
| American Indian Alone                                                                   | 32            | 0.3%                 | 33            | 0.5 /0               |                |                      |  |
|                                                                                         | 32<br>43      | 0.3%<br>0.4%         | 45            | 0.5%                 | 55             | 0.5%                 |  |
| American Indian Alone                                                                   |               |                      |               |                      |                |                      |  |
| American Indian Alone<br>Asian Alone                                                    | 43            | 0.4%                 | 45            | 0.5%                 | 55             | 0.5%                 |  |
| American Indian Alone<br>Asian Alone<br>Pacific Islander Alone                          | 43<br>7       | 0.4%<br>0.1%         | 45<br>7       | 0.5%<br>0.1%         | 55<br>11       | 0.5%<br>0.1%         |  |
| American Indian Alone<br>Asian Alone<br>Pacific Islander Alone<br>Some Other Race Alone | 43<br>7<br>55 | 0.4%<br>0.1%<br>0.6% | 45<br>7<br>59 | 0.5%<br>0.1%<br>0.6% | 55<br>11<br>85 | 0.5%<br>0.1%<br>0.7% |  |

### Trends 2011-2016

Population by Age

2011 Household Income

2011 Population by Race

2011 Percent Hispanic Origin: 1.8%

Springville, AL Ring: 10 mile radius Prepared by Candice Hill

Latitude: 33.772404444 Longitude: -86.47478923