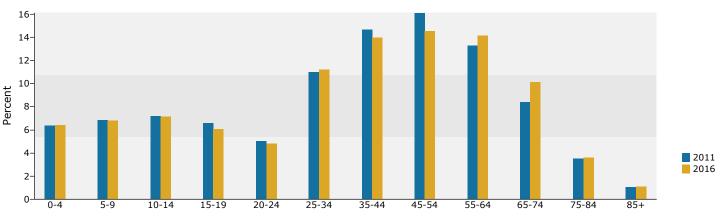

Springville, AL Ring: 5 mile radius Prepared by Candice Hill

Latitude: 33.772404444 Longitude: -86.47478923

| Summary                                                                                 |               | 2010                 |               | 2011                 |                | 2016                 |  |
|-----------------------------------------------------------------------------------------|---------------|----------------------|---------------|----------------------|----------------|----------------------|--|
| Population                                                                              |               | 9,577                |               | 9,975                |                | 11,579               |  |
| Households                                                                              |               | 3,595                |               | 3,746                |                | 4,347                |  |
| Families                                                                                |               | 2,831                |               | 2,952                |                | 3,396                |  |
| Average Household Size                                                                  |               | 2.65                 |               | 2.65                 |                | 2.65                 |  |
| Owner Occupied Housing Units                                                            |               | 3,124                |               | 3,240                |                | 3,758                |  |
| Renter Occupied Housing Units                                                           |               | 471                  |               | 506                  |                | 5,750                |  |
| Median Age                                                                              |               | 39.8                 |               | 39.9                 |                | 40.3                 |  |
| Trends: 2011 - 2016 Annual Rate                                                         |               | Area                 |               | State                |                | National             |  |
| Population                                                                              |               | 3.03%                |               | 0.64%                |                | 0.67%                |  |
| Households                                                                              |               | 3.02%                |               | 0.68%                |                | 0.71%                |  |
| Families                                                                                |               | 2.84%                |               | 0.03%                |                | 0.57%                |  |
| Owner HHs                                                                               |               | 3.01%                |               | 0.79%                |                | 0.91%                |  |
| Median Household Income                                                                 |               | 2.46%                |               | 3.17%                |                | 2.75%                |  |
| Median Household Income                                                                 |               | 2.40%                | 20            | <b>11</b>            | 20             | 2.75%                |  |
| Households by Income                                                                    |               |                      | Number        | Percent              | Number         | Percent              |  |
| <\$15,000                                                                               |               |                      | 579           | 15.5%                | 611            | 14.1%                |  |
| \$15,000 - \$24,999                                                                     |               |                      | 369           | 9.9%                 | 313            | 7.2%                 |  |
| \$15,000 - \$24,999<br>\$25,000 - \$34,999                                              |               |                      | 347           | 9.3%                 | 313            | 6.9%                 |  |
| \$35,000 - \$49,999                                                                     |               |                      | 615           | 16.4%                | 647            | 14.9%                |  |
| \$50,000 - \$74,999                                                                     |               |                      | 716           | 19.1%                | 1,044          | 24.0%                |  |
| \$75,000 - \$99,999                                                                     |               |                      | 570           | 15.2%                | 762            | 17.5%                |  |
| \$100,000 - \$149,999                                                                   |               |                      | 399           | 10.7%                | 492            | 11.3%                |  |
| \$150,000 - \$199,999                                                                   |               |                      | 95            | 2.5%                 | 113            | 2.6%                 |  |
| \$200,000+                                                                              |               |                      | 55            | 1.5%                 | 65             | 1.5%                 |  |
| \$200,000+                                                                              |               |                      | 22            | 1.5%                 | 05             | 1.5%                 |  |
| Median Household Income                                                                 |               |                      | \$48,767      |                      | \$55,065       |                      |  |
| Average Household Income                                                                |               |                      | \$60,419      |                      | \$65,595       |                      |  |
| Per Capita Income                                                                       |               |                      | \$22,563      |                      | \$24,465       |                      |  |
|                                                                                         | 20            | 010                  |               | 11                   |                | 016                  |  |
| Population by Age                                                                       | Number        | Percent              | Number        | Percent              | Number         | Percent              |  |
| 0 - 4                                                                                   | 616           | 6.4%                 | 634           | 6.4%                 | 744            | 6.4%                 |  |
| 5 - 9                                                                                   | 656           | 6.8%                 | 683           | 6.8%                 | 785            | 6.8%                 |  |
| 10 - 14                                                                                 | 692           | 7.2%                 | 716           | 7.2%                 | 827            | 7.1%                 |  |
| 15 - 19                                                                                 | 635           | 6.6%                 | 656           | 6.6%                 | 702            | 6.1%                 |  |
| 20 - 24                                                                                 | 478           | 5.0%                 | 500           | 5.0%                 | 559            | 4.8%                 |  |
| 25 - 34                                                                                 | 1,047         | 10.9%                | 1,096         | 11.0%                | 1,299          | 11.2%                |  |
| 35 - 44                                                                                 | 1,410         | 14.7%                | 1,461         | 14.6%                | 1,618          | 14.0%                |  |
| 45 - 54                                                                                 | 1,560         | 16.3%                | 1,606         | 16.1%                | 1,682          | 14.5%                |  |
| 55 - 64                                                                                 | 1,261         | 13.2%                | 1,327         | 13.3%                | 1,639          | 14.2%                |  |
| 65 - 74                                                                                 | 787           | 8.2%                 | 838           | 8.4%                 | 1,174          | 10.1%                |  |
| 75 - 84                                                                                 | 337           | 3.5%                 | 353           | 3.5%                 | 418            | 3.6%                 |  |
| 85+                                                                                     | 101           | 1.1%                 | 105           | 1.1%                 | 131            | 1.1%                 |  |
|                                                                                         | 20            | 2010                 |               | 2011                 |                | 2016                 |  |
| Race and Ethnicity                                                                      | Number        | Number Percent       |               | Number Percent       |                | Number Percent       |  |
| White Alone                                                                             | 8,938         | 93.3%                | 9,302         | 93.3%                | 10,711         | 92.5%                |  |
| Black Alone                                                                             | 396           | 4.1%                 | 417           | 4.2%                 | 539            | 4.7%                 |  |
| DIACK AIOTIE                                                                            |               |                      | 22            | 0.3%                 | 41             | 0.4%                 |  |
| American Indian Alone                                                                   | 32            | 0.3%                 | 33            | 0.5 /0               |                |                      |  |
|                                                                                         | 32<br>43      | 0.3%<br>0.4%         | 45            | 0.5%                 | 55             | 0.5%                 |  |
| American Indian Alone                                                                   |               |                      |               |                      |                |                      |  |
| American Indian Alone<br>Asian Alone                                                    | 43            | 0.4%                 | 45            | 0.5%                 | 55             | 0.5%                 |  |
| American Indian Alone<br>Asian Alone<br>Pacific Islander Alone                          | 43<br>7       | 0.4%<br>0.1%         | 45<br>7       | 0.5%<br>0.1%         | 55<br>11       | 0.5%<br>0.1%         |  |
| American Indian Alone<br>Asian Alone<br>Pacific Islander Alone<br>Some Other Race Alone | 43<br>7<br>55 | 0.4%<br>0.1%<br>0.6% | 45<br>7<br>59 | 0.5%<br>0.1%<br>0.6% | 55<br>11<br>85 | 0.5%<br>0.1%<br>0.7% |  |

### Trends 2011-2016

Population by Age

2011 Household Income

2011 Population by Race

2011 Percent Hispanic Origin: 1.8%

Springville, AL Ring: 10 mile radius Prepared by Candice Hill

Latitude: 33.772404444 Longitude: -86.47478923