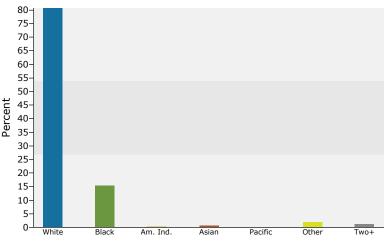

Springville, AL Ring: 5 mile radius Prepared by Candice Hill

Latitude: 33.772404444 Longitude: -86.47478923

| Summary                                                                                 |               | 2010                 |               | 2011                 |                | 2016                 |  |
|-----------------------------------------------------------------------------------------|---------------|----------------------|---------------|----------------------|----------------|----------------------|--|
| Population                                                                              |               | 9,577                |               | 9,975                |                | 11,579               |  |
| Households                                                                              |               | 3,595                |               | 3,746                |                | 4,347                |  |
| Families                                                                                |               | 2,831                |               | 2,952                |                | 3,396                |  |
| Average Household Size                                                                  |               | 2.65                 |               | 2.65                 |                | 2.65                 |  |
| Owner Occupied Housing Units                                                            |               | 3,124                |               | 3,240                |                | 3,758                |  |
| Renter Occupied Housing Units                                                           |               | 471                  |               | 506                  |                | 5,750                |  |
| Median Age                                                                              |               | 39.8                 |               | 39.9                 |                | 40.3                 |  |
| Trends: 2011 - 2016 Annual Rate                                                         |               | Area                 |               | State                |                | National             |  |
| Population                                                                              |               | 3.03%                |               | 0.64%                |                | 0.67%                |  |
| Households                                                                              |               | 3.02%                |               | 0.68%                |                | 0.71%                |  |
| Families                                                                                |               | 2.84%                |               | 0.03%                |                | 0.57%                |  |
| Owner HHs                                                                               |               | 3.01%                |               | 0.79%                |                | 0.91%                |  |
| Median Household Income                                                                 |               | 2.46%                |               | 3.17%                |                | 2.75%                |  |
| Median Household Income                                                                 |               | 2.40%                | 20            | <b>11</b>            | 20             | 2.75%                |  |
| Households by Income                                                                    |               |                      | Number        | Percent              | Number         | Percent              |  |
| <\$15,000                                                                               |               |                      | 579           | 15.5%                | 611            | 14.1%                |  |
| \$15,000 - \$24,999                                                                     |               |                      | 369           | 9.9%                 | 313            | 7.2%                 |  |
| \$15,000 - \$24,999<br>\$25,000 - \$34,999                                              |               |                      | 347           | 9.3%                 | 313            | 6.9%                 |  |
| \$35,000 - \$49,999                                                                     |               |                      | 615           | 16.4%                | 647            | 14.9%                |  |
| \$50,000 - \$74,999                                                                     |               |                      | 716           | 19.1%                | 1,044          | 24.0%                |  |
| \$75,000 - \$99,999                                                                     |               |                      | 570           | 15.2%                | 762            | 17.5%                |  |
| \$100,000 - \$149,999                                                                   |               |                      | 399           | 10.7%                | 492            | 11.3%                |  |
| \$150,000 - \$199,999                                                                   |               |                      | 95            | 2.5%                 | 113            | 2.6%                 |  |
| \$200,000+                                                                              |               |                      | 55            | 1.5%                 | 65             | 1.5%                 |  |
| \$200,000+                                                                              |               |                      | 22            | 1.5%                 | 05             | 1.5%                 |  |
| Median Household Income                                                                 |               |                      | \$48,767      |                      | \$55,065       |                      |  |
| Average Household Income                                                                |               |                      | \$60,419      |                      | \$65,595       |                      |  |
| Per Capita Income                                                                       |               |                      | \$22,563      |                      | \$24,465       |                      |  |
|                                                                                         | 20            | 010                  |               | 11                   |                | 016                  |  |
| Population by Age                                                                       | Number        | Percent              | Number        | Percent              | Number         | Percent              |  |
| 0 - 4                                                                                   | 616           | 6.4%                 | 634           | 6.4%                 | 744            | 6.4%                 |  |
| 5 - 9                                                                                   | 656           | 6.8%                 | 683           | 6.8%                 | 785            | 6.8%                 |  |
| 10 - 14                                                                                 | 692           | 7.2%                 | 716           | 7.2%                 | 827            | 7.1%                 |  |
| 15 - 19                                                                                 | 635           | 6.6%                 | 656           | 6.6%                 | 702            | 6.1%                 |  |
| 20 - 24                                                                                 | 478           | 5.0%                 | 500           | 5.0%                 | 559            | 4.8%                 |  |
| 25 - 34                                                                                 | 1,047         | 10.9%                | 1,096         | 11.0%                | 1,299          | 11.2%                |  |
| 35 - 44                                                                                 | 1,410         | 14.7%                | 1,461         | 14.6%                | 1,618          | 14.0%                |  |
| 45 - 54                                                                                 | 1,560         | 16.3%                | 1,606         | 16.1%                | 1,682          | 14.5%                |  |
| 55 - 64                                                                                 | 1,261         | 13.2%                | 1,327         | 13.3%                | 1,639          | 14.2%                |  |
| 65 - 74                                                                                 | 787           | 8.2%                 | 838           | 8.4%                 | 1,174          | 10.1%                |  |
| 75 - 84                                                                                 | 337           | 3.5%                 | 353           | 3.5%                 | 418            | 3.6%                 |  |
| 85+                                                                                     | 101           | 1.1%                 | 105           | 1.1%                 | 131            | 1.1%                 |  |
|                                                                                         | 20            | 2010                 |               | 2011                 |                | 2016                 |  |
| Race and Ethnicity                                                                      | Number        | Number Percent       |               | Number Percent       |                | Number Percent       |  |
| White Alone                                                                             | 8,938         | 93.3%                | 9,302         | 93.3%                | 10,711         | 92.5%                |  |
| Black Alone                                                                             | 396           | 4.1%                 | 417           | 4.2%                 | 539            | 4.7%                 |  |
| DIACK AIOTIE                                                                            |               |                      | 22            | 0.3%                 | 41             | 0.4%                 |  |
| American Indian Alone                                                                   | 32            | 0.3%                 | 33            | 0.5 /0               |                |                      |  |
|                                                                                         | 32<br>43      | 0.3%<br>0.4%         | 45            | 0.5%                 | 55             | 0.5%                 |  |
| American Indian Alone                                                                   |               |                      |               |                      |                |                      |  |
| American Indian Alone<br>Asian Alone                                                    | 43            | 0.4%                 | 45            | 0.5%                 | 55             | 0.5%                 |  |
| American Indian Alone<br>Asian Alone<br>Pacific Islander Alone                          | 43<br>7       | 0.4%<br>0.1%         | 45<br>7       | 0.5%<br>0.1%         | 55<br>11       | 0.5%<br>0.1%         |  |
| American Indian Alone<br>Asian Alone<br>Pacific Islander Alone<br>Some Other Race Alone | 43<br>7<br>55 | 0.4%<br>0.1%<br>0.6% | 45<br>7<br>59 | 0.5%<br>0.1%<br>0.6% | 55<br>11<br>85 | 0.5%<br>0.1%<br>0.7% |  |

### Trends 2011-2016

Population by Age

2011 Household Income

2011 Population by Race

2011 Percent Hispanic Origin: 1.8%

Springville, AL Ring: 10 mile radius Prepared by Candice Hill

Latitude: 33.772404444 Longitude: -86.47478923