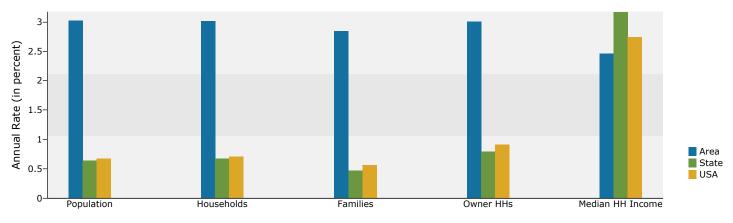

Springville, AL Ring: 5 mile radius Prepared by Candice Hill

Latitude: 33.772404444 Longitude: -86.47478923

| Summary                                                                                 |               | 2010                 |               | 2011                 |                | 2016                 |  |
|-----------------------------------------------------------------------------------------|---------------|----------------------|---------------|----------------------|----------------|----------------------|--|
| Population                                                                              |               | 9,577                |               | 9,975                |                | 11,579               |  |
| Households                                                                              |               | 3,595                |               | 3,746                |                | 4,347                |  |
| Families                                                                                |               | 2,831                |               | 2,952                |                | 3,396                |  |
| Average Household Size                                                                  |               | 2.65                 |               | 2.65                 |                | 2.65                 |  |
| Owner Occupied Housing Units                                                            |               | 3,124                |               | 3,240                |                | 3,758                |  |
| Renter Occupied Housing Units                                                           |               | 471                  |               | 506                  |                | 5,750                |  |
| Median Age                                                                              |               | 39.8                 |               | 39.9                 |                | 40.3                 |  |
| Trends: 2011 - 2016 Annual Rate                                                         |               | Area                 |               | State                |                | National             |  |
| Population                                                                              |               | 3.03%                |               | 0.64%                |                | 0.67%                |  |
| Households                                                                              |               | 3.02%                |               | 0.68%                |                | 0.71%                |  |
| Families                                                                                |               | 2.84%                |               | 0.03%                |                | 0.57%                |  |
| Owner HHs                                                                               |               | 3.01%                |               | 0.79%                |                | 0.91%                |  |
| Median Household Income                                                                 |               | 2.46%                |               | 3.17%                |                | 2.75%                |  |
| Median Household Income                                                                 |               | 2.40%                | 20            | <b>11</b>            | 20             | 2.75%                |  |
| Households by Income                                                                    |               |                      | Number        | Percent              | Number         | Percent              |  |
| <\$15,000                                                                               |               |                      | 579           | 15.5%                | 611            | 14.1%                |  |
| \$15,000 - \$24,999                                                                     |               |                      | 369           | 9.9%                 | 313            | 7.2%                 |  |
| \$15,000 - \$24,999<br>\$25,000 - \$34,999                                              |               |                      | 347           | 9.3%                 | 313            | 6.9%                 |  |
| \$35,000 - \$49,999                                                                     |               |                      | 615           | 16.4%                | 647            | 14.9%                |  |
| \$50,000 - \$74,999                                                                     |               |                      | 716           | 19.1%                | 1,044          | 24.0%                |  |
| \$75,000 - \$99,999                                                                     |               |                      | 570           | 15.2%                | 762            | 17.5%                |  |
| \$100,000 - \$149,999                                                                   |               |                      | 399           | 10.7%                | 492            | 11.3%                |  |
| \$150,000 - \$199,999                                                                   |               |                      | 95            | 2.5%                 | 113            | 2.6%                 |  |
| \$200,000+                                                                              |               |                      | 55            | 1.5%                 | 65             | 1.5%                 |  |
| \$200,000+                                                                              |               |                      | 22            | 1.5%                 | 05             | 1.5%                 |  |
| Median Household Income                                                                 |               |                      | \$48,767      |                      | \$55,065       |                      |  |
| Average Household Income                                                                |               |                      | \$60,419      |                      | \$65,595       |                      |  |
| Per Capita Income                                                                       |               |                      | \$22,563      |                      | \$24,465       |                      |  |
|                                                                                         | 20            | 010                  |               | 11                   |                | 016                  |  |
| Population by Age                                                                       | Number        | Percent              | Number        | Percent              | Number         | Percent              |  |
| 0 - 4                                                                                   | 616           | 6.4%                 | 634           | 6.4%                 | 744            | 6.4%                 |  |
| 5 - 9                                                                                   | 656           | 6.8%                 | 683           | 6.8%                 | 785            | 6.8%                 |  |
| 10 - 14                                                                                 | 692           | 7.2%                 | 716           | 7.2%                 | 827            | 7.1%                 |  |
| 15 - 19                                                                                 | 635           | 6.6%                 | 656           | 6.6%                 | 702            | 6.1%                 |  |
| 20 - 24                                                                                 | 478           | 5.0%                 | 500           | 5.0%                 | 559            | 4.8%                 |  |
| 25 - 34                                                                                 | 1,047         | 10.9%                | 1,096         | 11.0%                | 1,299          | 11.2%                |  |
| 35 - 44                                                                                 | 1,410         | 14.7%                | 1,461         | 14.6%                | 1,618          | 14.0%                |  |
| 45 - 54                                                                                 | 1,560         | 16.3%                | 1,606         | 16.1%                | 1,682          | 14.5%                |  |
| 55 - 64                                                                                 | 1,261         | 13.2%                | 1,327         | 13.3%                | 1,639          | 14.2%                |  |
| 65 - 74                                                                                 | 787           | 8.2%                 | 838           | 8.4%                 | 1,174          | 10.1%                |  |
| 75 - 84                                                                                 | 337           | 3.5%                 | 353           | 3.5%                 | 418            | 3.6%                 |  |
| 85+                                                                                     | 101           | 1.1%                 | 105           | 1.1%                 | 131            | 1.1%                 |  |
|                                                                                         | 20            | 2010                 |               | 2011                 |                | 2016                 |  |
| Race and Ethnicity                                                                      | Number        | Number Percent       |               | Number Percent       |                | Number Percent       |  |
| White Alone                                                                             | 8,938         | 93.3%                | 9,302         | 93.3%                | 10,711         | 92.5%                |  |
| Black Alone                                                                             | 396           | 4.1%                 | 417           | 4.2%                 | 539            | 4.7%                 |  |
| DIACK AIOTIE                                                                            |               |                      | 22            | 0.3%                 | 41             | 0.4%                 |  |
| American Indian Alone                                                                   | 32            | 0.3%                 | 33            | 0.5 /0               |                |                      |  |
|                                                                                         | 32<br>43      | 0.3%<br>0.4%         | 45            | 0.5%                 | 55             | 0.5%                 |  |
| American Indian Alone                                                                   |               |                      |               |                      |                |                      |  |
| American Indian Alone<br>Asian Alone                                                    | 43            | 0.4%                 | 45            | 0.5%                 | 55             | 0.5%                 |  |
| American Indian Alone<br>Asian Alone<br>Pacific Islander Alone                          | 43<br>7       | 0.4%<br>0.1%         | 45<br>7       | 0.5%<br>0.1%         | 55<br>11       | 0.5%<br>0.1%         |  |
| American Indian Alone<br>Asian Alone<br>Pacific Islander Alone<br>Some Other Race Alone | 43<br>7<br>55 | 0.4%<br>0.1%<br>0.6% | 45<br>7<br>59 | 0.5%<br>0.1%<br>0.6% | 55<br>11<br>85 | 0.5%<br>0.1%<br>0.7% |  |