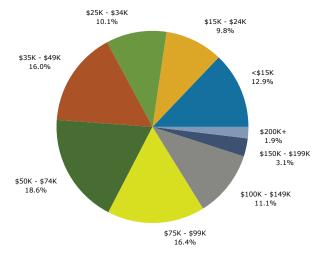

Springville, AL Ring: 5 mile radius Prepared by Candice Hill

Latitude: 33.772404444 Longitude: -86.47478923

| Summary                                                                                 |               | 2010                 |               | 2011                 |                | 2016                 |  |
|-----------------------------------------------------------------------------------------|---------------|----------------------|---------------|----------------------|----------------|----------------------|--|
| Population                                                                              |               | 9,577                |               | 9,975                |                | 11,579               |  |
| Households                                                                              |               | 3,595                |               | 3,746                |                | 4,347                |  |
| Families                                                                                |               | 2,831                |               | 2,952                |                | 3,396                |  |
| Average Household Size                                                                  |               | 2.65                 |               | 2.65                 |                | 2.65                 |  |
| Owner Occupied Housing Units                                                            |               | 3,124                |               | 3,240                |                | 3,758                |  |
| Renter Occupied Housing Units                                                           |               | 471                  |               | 506                  |                | 5,750                |  |
| Median Age                                                                              |               | 39.8                 |               | 39.9                 |                | 40.3                 |  |
| Trends: 2011 - 2016 Annual Rate                                                         |               | Area                 |               | State                |                | National             |  |
| Population                                                                              |               | 3.03%                |               | 0.64%                |                | 0.67%                |  |
| Households                                                                              |               | 3.02%                |               | 0.68%                |                | 0.71%                |  |
| Families                                                                                |               | 2.84%                |               | 0.03%                |                | 0.57%                |  |
| Owner HHs                                                                               |               | 3.01%                |               | 0.79%                |                | 0.91%                |  |
| Median Household Income                                                                 |               | 2.46%                |               | 3.17%                |                | 2.75%                |  |
| Median Household Income                                                                 |               | 2.40%                | 20            | <b>11</b>            | 20             | 2.75%                |  |
| Households by Income                                                                    |               |                      | Number        | Percent              | Number         | Percent              |  |
| <\$15,000                                                                               |               |                      | 579           | 15.5%                | 611            | 14.1%                |  |
| \$15,000 - \$24,999                                                                     |               |                      | 369           | 9.9%                 | 313            | 7.2%                 |  |
| \$15,000 - \$24,999<br>\$25,000 - \$34,999                                              |               |                      | 347           | 9.3%                 | 313            | 6.9%                 |  |
| \$35,000 - \$49,999                                                                     |               |                      | 615           | 16.4%                | 647            | 14.9%                |  |
| \$50,000 - \$74,999                                                                     |               |                      | 716           | 19.1%                | 1,044          | 24.0%                |  |
| \$75,000 - \$99,999                                                                     |               |                      | 570           | 15.2%                | 762            | 17.5%                |  |
| \$100,000 - \$149,999                                                                   |               |                      | 399           | 10.7%                | 492            | 11.3%                |  |
| \$150,000 - \$199,999                                                                   |               |                      | 95            | 2.5%                 | 113            | 2.6%                 |  |
| \$200,000+                                                                              |               |                      | 55            | 1.5%                 | 65             | 1.5%                 |  |
| \$200,000+                                                                              |               |                      | 22            | 1.5%                 | 05             | 1.5%                 |  |
| Median Household Income                                                                 |               |                      | \$48,767      |                      | \$55,065       |                      |  |
| Average Household Income                                                                |               |                      | \$60,419      |                      | \$65,595       |                      |  |
| Per Capita Income                                                                       |               |                      | \$22,563      |                      | \$24,465       |                      |  |
|                                                                                         | 20            | 010                  |               | 11                   |                | 016                  |  |
| Population by Age                                                                       | Number        | Percent              | Number        | Percent              | Number         | Percent              |  |
| 0 - 4                                                                                   | 616           | 6.4%                 | 634           | 6.4%                 | 744            | 6.4%                 |  |
| 5 - 9                                                                                   | 656           | 6.8%                 | 683           | 6.8%                 | 785            | 6.8%                 |  |
| 10 - 14                                                                                 | 692           | 7.2%                 | 716           | 7.2%                 | 827            | 7.1%                 |  |
| 15 - 19                                                                                 | 635           | 6.6%                 | 656           | 6.6%                 | 702            | 6.1%                 |  |
| 20 - 24                                                                                 | 478           | 5.0%                 | 500           | 5.0%                 | 559            | 4.8%                 |  |
| 25 - 34                                                                                 | 1,047         | 10.9%                | 1,096         | 11.0%                | 1,299          | 11.2%                |  |
| 35 - 44                                                                                 | 1,410         | 14.7%                | 1,461         | 14.6%                | 1,618          | 14.0%                |  |
| 45 - 54                                                                                 | 1,560         | 16.3%                | 1,606         | 16.1%                | 1,682          | 14.5%                |  |
| 55 - 64                                                                                 | 1,261         | 13.2%                | 1,327         | 13.3%                | 1,639          | 14.2%                |  |
| 65 - 74                                                                                 | 787           | 8.2%                 | 838           | 8.4%                 | 1,174          | 10.1%                |  |
| 75 - 84                                                                                 | 337           | 3.5%                 | 353           | 3.5%                 | 418            | 3.6%                 |  |
| 85+                                                                                     | 101           | 1.1%                 | 105           | 1.1%                 | 131            | 1.1%                 |  |
|                                                                                         | 20            | 2010                 |               | 2011                 |                | 2016                 |  |
| Race and Ethnicity                                                                      | Number        | Number Percent       |               | Number Percent       |                | Number Percent       |  |
| White Alone                                                                             | 8,938         | 93.3%                | 9,302         | 93.3%                | 10,711         | 92.5%                |  |
| Black Alone                                                                             | 396           | 4.1%                 | 417           | 4.2%                 | 539            | 4.7%                 |  |
| DIACK AIOTIE                                                                            |               |                      | 22            | 0.3%                 | 41             | 0.4%                 |  |
| American Indian Alone                                                                   | 32            | 0.3%                 | 33            | 0.5 /0               |                |                      |  |
|                                                                                         | 32<br>43      | 0.3%<br>0.4%         | 45            | 0.5%                 | 55             | 0.5%                 |  |
| American Indian Alone                                                                   |               |                      |               |                      |                |                      |  |
| American Indian Alone<br>Asian Alone                                                    | 43            | 0.4%                 | 45            | 0.5%                 | 55             | 0.5%                 |  |
| American Indian Alone<br>Asian Alone<br>Pacific Islander Alone                          | 43<br>7       | 0.4%<br>0.1%         | 45<br>7       | 0.5%<br>0.1%         | 55<br>11       | 0.5%<br>0.1%         |  |
| American Indian Alone<br>Asian Alone<br>Pacific Islander Alone<br>Some Other Race Alone | 43<br>7<br>55 | 0.4%<br>0.1%<br>0.6% | 45<br>7<br>59 | 0.5%<br>0.1%<br>0.6% | 55<br>11<br>85 | 0.5%<br>0.1%<br>0.7% |  |

Data Note: Income is expressed in current dollars.

Springville, AL Ring: 5 mile radius Prepared by Candice Hill Latitude: 33.772404444

Longitude: -86.47478923

### Trends 2011-2016

Population by Age

2011 Household Income

2011 Population by Race

2011 Percent Hispanic Origin: 1.8%

Springville, AL Ring: 10 mile radius Prepared by Candice Hill

Latitude: 33.772404444 Longitude: -86.47478923