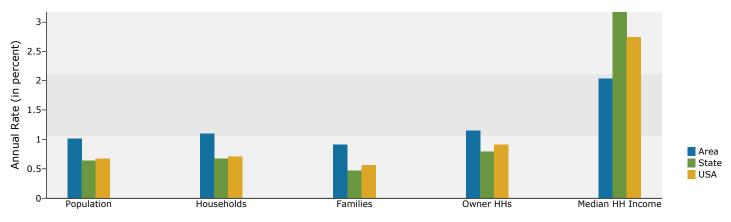

Springville, AL Ring: 5 mile radius Prepared by Candice Hill

Latitude: 33.772404444 Longitude: -86.47478923

| Summary                                                                                 |               | 2010                 |               | 2011                 |                | 2016                 |  |
|-----------------------------------------------------------------------------------------|---------------|----------------------|---------------|----------------------|----------------|----------------------|--|
| Population                                                                              |               | 9,577                |               | 9,975                |                | 11,579               |  |
| Households                                                                              |               | 3,595                |               | 3,746                |                | 4,347                |  |
| Families                                                                                |               | 2,831                |               | 2,952                |                | 3,396                |  |
| Average Household Size                                                                  |               | 2.65                 |               | 2.65                 |                | 2.65                 |  |
| Owner Occupied Housing Units                                                            |               | 3,124                |               | 3,240                |                | 3,758                |  |
| Renter Occupied Housing Units                                                           |               | 471                  |               | 506                  |                | 5,750                |  |
| Median Age                                                                              |               | 39.8                 |               | 39.9                 |                | 40.3                 |  |
| Trends: 2011 - 2016 Annual Rate                                                         |               | Area                 |               | State                |                | National             |  |
| Population                                                                              |               | 3.03%                |               | 0.64%                |                | 0.67%                |  |
| Households                                                                              |               | 3.02%                |               | 0.68%                |                | 0.71%                |  |
| Families                                                                                |               | 2.84%                |               | 0.03%                |                | 0.57%                |  |
| Owner HHs                                                                               |               | 3.01%                |               | 0.79%                |                | 0.91%                |  |
| Median Household Income                                                                 |               | 2.46%                |               | 3.17%                |                | 2.75%                |  |
| Median Household Income                                                                 |               | 2.40%                | 20            | <b>11</b>            | 20             | 2.75%                |  |
| Households by Income                                                                    |               |                      | Number        | Percent              | Number         | Percent              |  |
| <\$15,000                                                                               |               |                      | 579           | 15.5%                | 611            | 14.1%                |  |
| \$15,000 - \$24,999                                                                     |               |                      | 369           | 9.9%                 | 313            | 7.2%                 |  |
| \$15,000 - \$24,999<br>\$25,000 - \$34,999                                              |               |                      | 347           | 9.3%                 | 313            | 6.9%                 |  |
| \$35,000 - \$49,999                                                                     |               |                      | 615           | 16.4%                | 647            | 14.9%                |  |
| \$50,000 - \$74,999                                                                     |               |                      | 716           | 19.1%                | 1,044          | 24.0%                |  |
| \$75,000 - \$99,999                                                                     |               |                      | 570           | 15.2%                | 762            | 17.5%                |  |
| \$100,000 - \$149,999                                                                   |               |                      | 399           | 10.7%                | 492            | 11.3%                |  |
| \$150,000 - \$199,999                                                                   |               |                      | 95            | 2.5%                 | 113            | 2.6%                 |  |
| \$200,000+                                                                              |               |                      | 55            | 1.5%                 | 65             | 1.5%                 |  |
| \$200,000+                                                                              |               |                      | 22            | 1.5%                 | 05             | 1.5%                 |  |
| Median Household Income                                                                 |               |                      | \$48,767      |                      | \$55,065       |                      |  |
| Average Household Income                                                                |               |                      | \$60,419      |                      | \$65,595       |                      |  |
| Per Capita Income                                                                       |               |                      | \$22,563      |                      | \$24,465       |                      |  |
|                                                                                         | 20            | 010                  |               | 11                   |                | 016                  |  |
| Population by Age                                                                       | Number        | Percent              | Number        | Percent              | Number         | Percent              |  |
| 0 - 4                                                                                   | 616           | 6.4%                 | 634           | 6.4%                 | 744            | 6.4%                 |  |
| 5 - 9                                                                                   | 656           | 6.8%                 | 683           | 6.8%                 | 785            | 6.8%                 |  |
| 10 - 14                                                                                 | 692           | 7.2%                 | 716           | 7.2%                 | 827            | 7.1%                 |  |
| 15 - 19                                                                                 | 635           | 6.6%                 | 656           | 6.6%                 | 702            | 6.1%                 |  |
| 20 - 24                                                                                 | 478           | 5.0%                 | 500           | 5.0%                 | 559            | 4.8%                 |  |
| 25 - 34                                                                                 | 1,047         | 10.9%                | 1,096         | 11.0%                | 1,299          | 11.2%                |  |
| 35 - 44                                                                                 | 1,410         | 14.7%                | 1,461         | 14.6%                | 1,618          | 14.0%                |  |
| 45 - 54                                                                                 | 1,560         | 16.3%                | 1,606         | 16.1%                | 1,682          | 14.5%                |  |
| 55 - 64                                                                                 | 1,261         | 13.2%                | 1,327         | 13.3%                | 1,639          | 14.2%                |  |
| 65 - 74                                                                                 | 787           | 8.2%                 | 838           | 8.4%                 | 1,174          | 10.1%                |  |
| 75 - 84                                                                                 | 337           | 3.5%                 | 353           | 3.5%                 | 418            | 3.6%                 |  |
| 85+                                                                                     | 101           | 1.1%                 | 105           | 1.1%                 | 131            | 1.1%                 |  |
|                                                                                         | 20            | 2010                 |               | 2011                 |                | 2016                 |  |
| Race and Ethnicity                                                                      | Number        | Number Percent       |               | Number Percent       |                | Number Percent       |  |
| White Alone                                                                             | 8,938         | 93.3%                | 9,302         | 93.3%                | 10,711         | 92.5%                |  |
| Black Alone                                                                             | 396           | 4.1%                 | 417           | 4.2%                 | 539            | 4.7%                 |  |
| DIACK AIOTIE                                                                            |               |                      | 22            | 0.3%                 | 41             | 0.4%                 |  |
| American Indian Alone                                                                   | 32            | 0.3%                 | 33            | 0.5 /0               |                |                      |  |
|                                                                                         | 32<br>43      | 0.3%<br>0.4%         | 45            | 0.5%                 | 55             | 0.5%                 |  |
| American Indian Alone                                                                   |               |                      |               |                      |                |                      |  |
| American Indian Alone<br>Asian Alone                                                    | 43            | 0.4%                 | 45            | 0.5%                 | 55             | 0.5%                 |  |
| American Indian Alone<br>Asian Alone<br>Pacific Islander Alone                          | 43<br>7       | 0.4%<br>0.1%         | 45<br>7       | 0.5%<br>0.1%         | 55<br>11       | 0.5%<br>0.1%         |  |
| American Indian Alone<br>Asian Alone<br>Pacific Islander Alone<br>Some Other Race Alone | 43<br>7<br>55 | 0.4%<br>0.1%<br>0.6% | 45<br>7<br>59 | 0.5%<br>0.1%<br>0.6% | 55<br>11<br>85 | 0.5%<br>0.1%<br>0.7% |  |

### Trends 2011-2016

Population by Age

2011 Household Income

2011 Population by Race

2011 Percent Hispanic Origin: 1.8%

Springville, AL Ring: 10 mile radius Prepared by Candice Hill

Latitude: 33.772404444 Longitude: -86.47478923