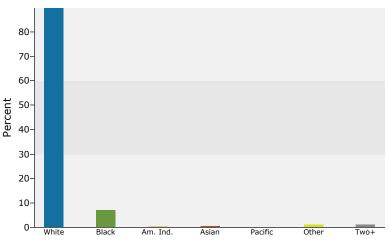

Springville, AL Ring: 5 mile radius Prepared by Candice Hill

Latitude: 33.772404444 Longitude: -86.47478923

| Summary                                                                                 |               | 2010                 |               | 2011                 |                | 2016                 |  |
|-----------------------------------------------------------------------------------------|---------------|----------------------|---------------|----------------------|----------------|----------------------|--|
| Population                                                                              |               | 9,577                |               | 9,975                |                | 11,579               |  |
| Households                                                                              |               | 3,595                |               | 3,746                |                | 4,347                |  |
| Families                                                                                |               | 2,831                |               | 2,952                |                | 3,396                |  |
| Average Household Size                                                                  |               | 2.65                 |               | 2.65                 |                | 2.65                 |  |
| Owner Occupied Housing Units                                                            |               | 3,124                |               | 3,240                |                | 3,758                |  |
| Renter Occupied Housing Units                                                           |               | 471                  |               | 506                  |                | 5,750                |  |
| Median Age                                                                              |               | 39.8                 |               | 39.9                 |                | 40.3                 |  |
| Trends: 2011 - 2016 Annual Rate                                                         |               | Area                 |               | State                |                | National             |  |
| Population                                                                              |               | 3.03%                |               | 0.64%                |                | 0.67%                |  |
| Households                                                                              |               | 3.02%                |               | 0.68%                |                | 0.71%                |  |
| Families                                                                                |               | 2.84%                |               | 0.03%                |                | 0.57%                |  |
| Owner HHs                                                                               |               | 3.01%                |               | 0.79%                |                | 0.91%                |  |
| Median Household Income                                                                 |               | 2.46%                |               | 3.17%                |                | 2.75%                |  |
| Median Household Income                                                                 |               | 2.40%                | 20            | <b>11</b>            | 20             | 2.75%                |  |
| Households by Income                                                                    |               |                      | Number        | Percent              | Number         | Percent              |  |
| <\$15,000                                                                               |               |                      | 579           | 15.5%                | 611            | 14.1%                |  |
| \$15,000 - \$24,999                                                                     |               |                      | 369           | 9.9%                 | 313            | 7.2%                 |  |
| \$15,000 - \$24,999<br>\$25,000 - \$34,999                                              |               |                      | 347           | 9.3%                 | 313            | 6.9%                 |  |
| \$35,000 - \$49,999                                                                     |               |                      | 615           | 16.4%                | 647            | 14.9%                |  |
| \$50,000 - \$74,999                                                                     |               |                      | 716           | 19.1%                | 1,044          | 24.0%                |  |
| \$75,000 - \$99,999                                                                     |               |                      | 570           | 15.2%                | 762            | 17.5%                |  |
| \$100,000 - \$149,999                                                                   |               |                      | 399           | 10.7%                | 492            | 11.3%                |  |
| \$150,000 - \$199,999                                                                   |               |                      | 95            | 2.5%                 | 113            | 2.6%                 |  |
| \$200,000+                                                                              |               |                      | 55            | 1.5%                 | 65             | 1.5%                 |  |
| \$200,000+                                                                              |               |                      | 22            | 1.5%                 | 05             | 1.5%                 |  |
| Median Household Income                                                                 |               |                      | \$48,767      |                      | \$55,065       |                      |  |
| Average Household Income                                                                |               |                      | \$60,419      |                      | \$65,595       |                      |  |
| Per Capita Income                                                                       |               |                      | \$22,563      |                      | \$24,465       |                      |  |
|                                                                                         | 20            | 010                  |               | 11                   |                | 016                  |  |
| Population by Age                                                                       | Number        | Percent              | Number        | Percent              | Number         | Percent              |  |
| 0 - 4                                                                                   | 616           | 6.4%                 | 634           | 6.4%                 | 744            | 6.4%                 |  |
| 5 - 9                                                                                   | 656           | 6.8%                 | 683           | 6.8%                 | 785            | 6.8%                 |  |
| 10 - 14                                                                                 | 692           | 7.2%                 | 716           | 7.2%                 | 827            | 7.1%                 |  |
| 15 - 19                                                                                 | 635           | 6.6%                 | 656           | 6.6%                 | 702            | 6.1%                 |  |
| 20 - 24                                                                                 | 478           | 5.0%                 | 500           | 5.0%                 | 559            | 4.8%                 |  |
| 25 - 34                                                                                 | 1,047         | 10.9%                | 1,096         | 11.0%                | 1,299          | 11.2%                |  |
| 35 - 44                                                                                 | 1,410         | 14.7%                | 1,461         | 14.6%                | 1,618          | 14.0%                |  |
| 45 - 54                                                                                 | 1,560         | 16.3%                | 1,606         | 16.1%                | 1,682          | 14.5%                |  |
| 55 - 64                                                                                 | 1,261         | 13.2%                | 1,327         | 13.3%                | 1,639          | 14.2%                |  |
| 65 - 74                                                                                 | 787           | 8.2%                 | 838           | 8.4%                 | 1,174          | 10.1%                |  |
| 75 - 84                                                                                 | 337           | 3.5%                 | 353           | 3.5%                 | 418            | 3.6%                 |  |
| 85+                                                                                     | 101           | 1.1%                 | 105           | 1.1%                 | 131            | 1.1%                 |  |
|                                                                                         | 20            | 2010                 |               | 2011                 |                | 2016                 |  |
| Race and Ethnicity                                                                      | Number        | Number Percent       |               | Number Percent       |                | Number Percent       |  |
| White Alone                                                                             | 8,938         | 93.3%                | 9,302         | 93.3%                | 10,711         | 92.5%                |  |
| Black Alone                                                                             | 396           | 4.1%                 | 417           | 4.2%                 | 539            | 4.7%                 |  |
| DIACK AIOTIE                                                                            |               |                      | 22            | 0.3%                 | 41             | 0.4%                 |  |
| American Indian Alone                                                                   | 32            | 0.3%                 | 33            | 0.5 /0               |                |                      |  |
|                                                                                         | 32<br>43      | 0.3%<br>0.4%         | 45            | 0.5%                 | 55             | 0.5%                 |  |
| American Indian Alone                                                                   |               |                      |               |                      |                |                      |  |
| American Indian Alone<br>Asian Alone                                                    | 43            | 0.4%                 | 45            | 0.5%                 | 55             | 0.5%                 |  |
| American Indian Alone<br>Asian Alone<br>Pacific Islander Alone                          | 43<br>7       | 0.4%<br>0.1%         | 45<br>7       | 0.5%<br>0.1%         | 55<br>11       | 0.5%<br>0.1%         |  |
| American Indian Alone<br>Asian Alone<br>Pacific Islander Alone<br>Some Other Race Alone | 43<br>7<br>55 | 0.4%<br>0.1%<br>0.6% | 45<br>7<br>59 | 0.5%<br>0.1%<br>0.6% | 55<br>11<br>85 | 0.5%<br>0.1%<br>0.7% |  |

### Trends 2011-2016

Population by Age

2011 Household Income

2011 Population by Race

2011 Percent Hispanic Origin: 1.8%

Springville, AL Ring: 10 mile radius Prepared by Candice Hill

Latitude: 33.772404444 Longitude: -86.47478923