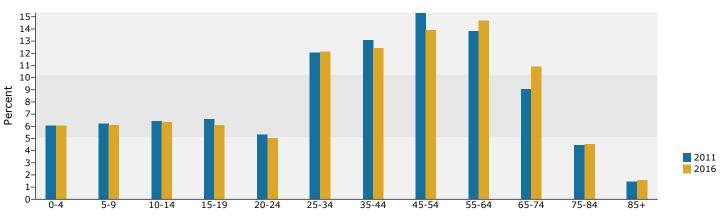

Pell City, AL Ring: 5 mile radius Prepared by Candice Hill

Latitude: 33.586083292 Longitude: -86.28640970

| Summary                                                                                                                                                                                                                                                                                                                                                                                                                   |                                                                                                                                                                              | 2010                                                                                                                                                                      |                                                                                                                                                                                                                                                                                                                                                                                                                                                                                                                                                                                                                                                                                                                                                                                                                                                                                                                                                                                                                                                                                                                                                                                                                                                                                                                                                                                                                                                                                                                                                                                                                                                                                                                                                                                                                                                                                                                                                                                                                                                                                                                                         | 2011                                                                                                                                                             |                                                                                                                                                                                                                                         | 2016                                                                                                                                                                                                                                                                                                                                                                                                                                                                                                                                                                                                                                                                                                                                                                                                                                                                                                                                                                                                                                                                                                                                                                                                                                                                                                                                                                                                                                                                                                                                                                                                                                                                                                                                                                                                                                                                                                                                                                                                                                                                                                                                                                                                                                                                                                                                                                                                                                                                                                                                                                                                                                                                                                                                                                                                                                |
|---------------------------------------------------------------------------------------------------------------------------------------------------------------------------------------------------------------------------------------------------------------------------------------------------------------------------------------------------------------------------------------------------------------------------|------------------------------------------------------------------------------------------------------------------------------------------------------------------------------|---------------------------------------------------------------------------------------------------------------------------------------------------------------------------|-----------------------------------------------------------------------------------------------------------------------------------------------------------------------------------------------------------------------------------------------------------------------------------------------------------------------------------------------------------------------------------------------------------------------------------------------------------------------------------------------------------------------------------------------------------------------------------------------------------------------------------------------------------------------------------------------------------------------------------------------------------------------------------------------------------------------------------------------------------------------------------------------------------------------------------------------------------------------------------------------------------------------------------------------------------------------------------------------------------------------------------------------------------------------------------------------------------------------------------------------------------------------------------------------------------------------------------------------------------------------------------------------------------------------------------------------------------------------------------------------------------------------------------------------------------------------------------------------------------------------------------------------------------------------------------------------------------------------------------------------------------------------------------------------------------------------------------------------------------------------------------------------------------------------------------------------------------------------------------------------------------------------------------------------------------------------------------------------------------------------------------------|------------------------------------------------------------------------------------------------------------------------------------------------------------------|-----------------------------------------------------------------------------------------------------------------------------------------------------------------------------------------------------------------------------------------|-------------------------------------------------------------------------------------------------------------------------------------------------------------------------------------------------------------------------------------------------------------------------------------------------------------------------------------------------------------------------------------------------------------------------------------------------------------------------------------------------------------------------------------------------------------------------------------------------------------------------------------------------------------------------------------------------------------------------------------------------------------------------------------------------------------------------------------------------------------------------------------------------------------------------------------------------------------------------------------------------------------------------------------------------------------------------------------------------------------------------------------------------------------------------------------------------------------------------------------------------------------------------------------------------------------------------------------------------------------------------------------------------------------------------------------------------------------------------------------------------------------------------------------------------------------------------------------------------------------------------------------------------------------------------------------------------------------------------------------------------------------------------------------------------------------------------------------------------------------------------------------------------------------------------------------------------------------------------------------------------------------------------------------------------------------------------------------------------------------------------------------------------------------------------------------------------------------------------------------------------------------------------------------------------------------------------------------------------------------------------------------------------------------------------------------------------------------------------------------------------------------------------------------------------------------------------------------------------------------------------------------------------------------------------------------------------------------------------------------------------------------------------------------------------------------------------------------|
| Population                                                                                                                                                                                                                                                                                                                                                                                                                |                                                                                                                                                                              | 18,312                                                                                                                                                                    |                                                                                                                                                                                                                                                                                                                                                                                                                                                                                                                                                                                                                                                                                                                                                                                                                                                                                                                                                                                                                                                                                                                                                                                                                                                                                                                                                                                                                                                                                                                                                                                                                                                                                                                                                                                                                                                                                                                                                                                                                                                                                                                                         | 18,461                                                                                                                                                           |                                                                                                                                                                                                                                         | 19,937                                                                                                                                                                                                                                                                                                                                                                                                                                                                                                                                                                                                                                                                                                                                                                                                                                                                                                                                                                                                                                                                                                                                                                                                                                                                                                                                                                                                                                                                                                                                                                                                                                                                                                                                                                                                                                                                                                                                                                                                                                                                                                                                                                                                                                                                                                                                                                                                                                                                                                                                                                                                                                                                                                                                                                                                                              |
| Households                                                                                                                                                                                                                                                                                                                                                                                                                |                                                                                                                                                                              | 7,221                                                                                                                                                                     |                                                                                                                                                                                                                                                                                                                                                                                                                                                                                                                                                                                                                                                                                                                                                                                                                                                                                                                                                                                                                                                                                                                                                                                                                                                                                                                                                                                                                                                                                                                                                                                                                                                                                                                                                                                                                                                                                                                                                                                                                                                                                                                                         | 7,284                                                                                                                                                            |                                                                                                                                                                                                                                         | 7,902                                                                                                                                                                                                                                                                                                                                                                                                                                                                                                                                                                                                                                                                                                                                                                                                                                                                                                                                                                                                                                                                                                                                                                                                                                                                                                                                                                                                                                                                                                                                                                                                                                                                                                                                                                                                                                                                                                                                                                                                                                                                                                                                                                                                                                                                                                                                                                                                                                                                                                                                                                                                                                                                                                                                                                                                                               |
| Families                                                                                                                                                                                                                                                                                                                                                                                                                  |                                                                                                                                                                              | 5,105                                                                                                                                                                     |                                                                                                                                                                                                                                                                                                                                                                                                                                                                                                                                                                                                                                                                                                                                                                                                                                                                                                                                                                                                                                                                                                                                                                                                                                                                                                                                                                                                                                                                                                                                                                                                                                                                                                                                                                                                                                                                                                                                                                                                                                                                                                                                         | 5,150                                                                                                                                                            |                                                                                                                                                                                                                                         | 5,526                                                                                                                                                                                                                                                                                                                                                                                                                                                                                                                                                                                                                                                                                                                                                                                                                                                                                                                                                                                                                                                                                                                                                                                                                                                                                                                                                                                                                                                                                                                                                                                                                                                                                                                                                                                                                                                                                                                                                                                                                                                                                                                                                                                                                                                                                                                                                                                                                                                                                                                                                                                                                                                                                                                                                                                                                               |
| Average Household Size                                                                                                                                                                                                                                                                                                                                                                                                    |                                                                                                                                                                              | 2.51                                                                                                                                                                      |                                                                                                                                                                                                                                                                                                                                                                                                                                                                                                                                                                                                                                                                                                                                                                                                                                                                                                                                                                                                                                                                                                                                                                                                                                                                                                                                                                                                                                                                                                                                                                                                                                                                                                                                                                                                                                                                                                                                                                                                                                                                                                                                         | 2.50                                                                                                                                                             |                                                                                                                                                                                                                                         | 2.49                                                                                                                                                                                                                                                                                                                                                                                                                                                                                                                                                                                                                                                                                                                                                                                                                                                                                                                                                                                                                                                                                                                                                                                                                                                                                                                                                                                                                                                                                                                                                                                                                                                                                                                                                                                                                                                                                                                                                                                                                                                                                                                                                                                                                                                                                                                                                                                                                                                                                                                                                                                                                                                                                                                                                                                                                                |
| Owner Occupied Housing Units                                                                                                                                                                                                                                                                                                                                                                                              |                                                                                                                                                                              | 5,084                                                                                                                                                                     |                                                                                                                                                                                                                                                                                                                                                                                                                                                                                                                                                                                                                                                                                                                                                                                                                                                                                                                                                                                                                                                                                                                                                                                                                                                                                                                                                                                                                                                                                                                                                                                                                                                                                                                                                                                                                                                                                                                                                                                                                                                                                                                                         | 5,096                                                                                                                                                            |                                                                                                                                                                                                                                         | 5,559                                                                                                                                                                                                                                                                                                                                                                                                                                                                                                                                                                                                                                                                                                                                                                                                                                                                                                                                                                                                                                                                                                                                                                                                                                                                                                                                                                                                                                                                                                                                                                                                                                                                                                                                                                                                                                                                                                                                                                                                                                                                                                                                                                                                                                                                                                                                                                                                                                                                                                                                                                                                                                                                                                                                                                                                                               |
| Renter Occupied Housing Units                                                                                                                                                                                                                                                                                                                                                                                             |                                                                                                                                                                              | 2,137                                                                                                                                                                     |                                                                                                                                                                                                                                                                                                                                                                                                                                                                                                                                                                                                                                                                                                                                                                                                                                                                                                                                                                                                                                                                                                                                                                                                                                                                                                                                                                                                                                                                                                                                                                                                                                                                                                                                                                                                                                                                                                                                                                                                                                                                                                                                         | 2,189                                                                                                                                                            |                                                                                                                                                                                                                                         | 2,343                                                                                                                                                                                                                                                                                                                                                                                                                                                                                                                                                                                                                                                                                                                                                                                                                                                                                                                                                                                                                                                                                                                                                                                                                                                                                                                                                                                                                                                                                                                                                                                                                                                                                                                                                                                                                                                                                                                                                                                                                                                                                                                                                                                                                                                                                                                                                                                                                                                                                                                                                                                                                                                                                                                                                                                                                               |
| Median Age                                                                                                                                                                                                                                                                                                                                                                                                                |                                                                                                                                                                              | 37.9                                                                                                                                                                      |                                                                                                                                                                                                                                                                                                                                                                                                                                                                                                                                                                                                                                                                                                                                                                                                                                                                                                                                                                                                                                                                                                                                                                                                                                                                                                                                                                                                                                                                                                                                                                                                                                                                                                                                                                                                                                                                                                                                                                                                                                                                                                                                         | 38.1                                                                                                                                                             |                                                                                                                                                                                                                                         | 38.9                                                                                                                                                                                                                                                                                                                                                                                                                                                                                                                                                                                                                                                                                                                                                                                                                                                                                                                                                                                                                                                                                                                                                                                                                                                                                                                                                                                                                                                                                                                                                                                                                                                                                                                                                                                                                                                                                                                                                                                                                                                                                                                                                                                                                                                                                                                                                                                                                                                                                                                                                                                                                                                                                                                                                                                                                                |
| Trends: 2011 - 2016 Annual Rate                                                                                                                                                                                                                                                                                                                                                                                           |                                                                                                                                                                              | Area                                                                                                                                                                      |                                                                                                                                                                                                                                                                                                                                                                                                                                                                                                                                                                                                                                                                                                                                                                                                                                                                                                                                                                                                                                                                                                                                                                                                                                                                                                                                                                                                                                                                                                                                                                                                                                                                                                                                                                                                                                                                                                                                                                                                                                                                                                                                         | State                                                                                                                                                            |                                                                                                                                                                                                                                         | National                                                                                                                                                                                                                                                                                                                                                                                                                                                                                                                                                                                                                                                                                                                                                                                                                                                                                                                                                                                                                                                                                                                                                                                                                                                                                                                                                                                                                                                                                                                                                                                                                                                                                                                                                                                                                                                                                                                                                                                                                                                                                                                                                                                                                                                                                                                                                                                                                                                                                                                                                                                                                                                                                                                                                                                                                            |
| Population                                                                                                                                                                                                                                                                                                                                                                                                                |                                                                                                                                                                              | 1.55%                                                                                                                                                                     |                                                                                                                                                                                                                                                                                                                                                                                                                                                                                                                                                                                                                                                                                                                                                                                                                                                                                                                                                                                                                                                                                                                                                                                                                                                                                                                                                                                                                                                                                                                                                                                                                                                                                                                                                                                                                                                                                                                                                                                                                                                                                                                                         | 0.64%                                                                                                                                                            |                                                                                                                                                                                                                                         | 0.67%                                                                                                                                                                                                                                                                                                                                                                                                                                                                                                                                                                                                                                                                                                                                                                                                                                                                                                                                                                                                                                                                                                                                                                                                                                                                                                                                                                                                                                                                                                                                                                                                                                                                                                                                                                                                                                                                                                                                                                                                                                                                                                                                                                                                                                                                                                                                                                                                                                                                                                                                                                                                                                                                                                                                                                                                                               |
| Households                                                                                                                                                                                                                                                                                                                                                                                                                |                                                                                                                                                                              | 1.64%                                                                                                                                                                     |                                                                                                                                                                                                                                                                                                                                                                                                                                                                                                                                                                                                                                                                                                                                                                                                                                                                                                                                                                                                                                                                                                                                                                                                                                                                                                                                                                                                                                                                                                                                                                                                                                                                                                                                                                                                                                                                                                                                                                                                                                                                                                                                         | 0.68%                                                                                                                                                            |                                                                                                                                                                                                                                         | 0.71%                                                                                                                                                                                                                                                                                                                                                                                                                                                                                                                                                                                                                                                                                                                                                                                                                                                                                                                                                                                                                                                                                                                                                                                                                                                                                                                                                                                                                                                                                                                                                                                                                                                                                                                                                                                                                                                                                                                                                                                                                                                                                                                                                                                                                                                                                                                                                                                                                                                                                                                                                                                                                                                                                                                                                                                                                               |
| Families                                                                                                                                                                                                                                                                                                                                                                                                                  |                                                                                                                                                                              | 1.42%                                                                                                                                                                     |                                                                                                                                                                                                                                                                                                                                                                                                                                                                                                                                                                                                                                                                                                                                                                                                                                                                                                                                                                                                                                                                                                                                                                                                                                                                                                                                                                                                                                                                                                                                                                                                                                                                                                                                                                                                                                                                                                                                                                                                                                                                                                                                         | 0.47%                                                                                                                                                            |                                                                                                                                                                                                                                         | 0.57%                                                                                                                                                                                                                                                                                                                                                                                                                                                                                                                                                                                                                                                                                                                                                                                                                                                                                                                                                                                                                                                                                                                                                                                                                                                                                                                                                                                                                                                                                                                                                                                                                                                                                                                                                                                                                                                                                                                                                                                                                                                                                                                                                                                                                                                                                                                                                                                                                                                                                                                                                                                                                                                                                                                                                                                                                               |
| Owner HHs                                                                                                                                                                                                                                                                                                                                                                                                                 |                                                                                                                                                                              | 1.75%                                                                                                                                                                     |                                                                                                                                                                                                                                                                                                                                                                                                                                                                                                                                                                                                                                                                                                                                                                                                                                                                                                                                                                                                                                                                                                                                                                                                                                                                                                                                                                                                                                                                                                                                                                                                                                                                                                                                                                                                                                                                                                                                                                                                                                                                                                                                         | 0.79%                                                                                                                                                            |                                                                                                                                                                                                                                         | 0.91%                                                                                                                                                                                                                                                                                                                                                                                                                                                                                                                                                                                                                                                                                                                                                                                                                                                                                                                                                                                                                                                                                                                                                                                                                                                                                                                                                                                                                                                                                                                                                                                                                                                                                                                                                                                                                                                                                                                                                                                                                                                                                                                                                                                                                                                                                                                                                                                                                                                                                                                                                                                                                                                                                                                                                                                                                               |
| Median Household Income                                                                                                                                                                                                                                                                                                                                                                                                   |                                                                                                                                                                              | 3.04%                                                                                                                                                                     |                                                                                                                                                                                                                                                                                                                                                                                                                                                                                                                                                                                                                                                                                                                                                                                                                                                                                                                                                                                                                                                                                                                                                                                                                                                                                                                                                                                                                                                                                                                                                                                                                                                                                                                                                                                                                                                                                                                                                                                                                                                                                                                                         | 3.17%                                                                                                                                                            |                                                                                                                                                                                                                                         | 2.75%                                                                                                                                                                                                                                                                                                                                                                                                                                                                                                                                                                                                                                                                                                                                                                                                                                                                                                                                                                                                                                                                                                                                                                                                                                                                                                                                                                                                                                                                                                                                                                                                                                                                                                                                                                                                                                                                                                                                                                                                                                                                                                                                                                                                                                                                                                                                                                                                                                                                                                                                                                                                                                                                                                                                                                                                                               |
|                                                                                                                                                                                                                                                                                                                                                                                                                           |                                                                                                                                                                              |                                                                                                                                                                           | 20                                                                                                                                                                                                                                                                                                                                                                                                                                                                                                                                                                                                                                                                                                                                                                                                                                                                                                                                                                                                                                                                                                                                                                                                                                                                                                                                                                                                                                                                                                                                                                                                                                                                                                                                                                                                                                                                                                                                                                                                                                                                                                                                      | 11                                                                                                                                                               | 20                                                                                                                                                                                                                                      | 16                                                                                                                                                                                                                                                                                                                                                                                                                                                                                                                                                                                                                                                                                                                                                                                                                                                                                                                                                                                                                                                                                                                                                                                                                                                                                                                                                                                                                                                                                                                                                                                                                                                                                                                                                                                                                                                                                                                                                                                                                                                                                                                                                                                                                                                                                                                                                                                                                                                                                                                                                                                                                                                                                                                                                                                                                                  |
| Households by Income                                                                                                                                                                                                                                                                                                                                                                                                      |                                                                                                                                                                              |                                                                                                                                                                           | Number                                                                                                                                                                                                                                                                                                                                                                                                                                                                                                                                                                                                                                                                                                                                                                                                                                                                                                                                                                                                                                                                                                                                                                                                                                                                                                                                                                                                                                                                                                                                                                                                                                                                                                                                                                                                                                                                                                                                                                                                                                                                                                                                  | Percent                                                                                                                                                          | Number                                                                                                                                                                                                                                  | Percent                                                                                                                                                                                                                                                                                                                                                                                                                                                                                                                                                                                                                                                                                                                                                                                                                                                                                                                                                                                                                                                                                                                                                                                                                                                                                                                                                                                                                                                                                                                                                                                                                                                                                                                                                                                                                                                                                                                                                                                                                                                                                                                                                                                                                                                                                                                                                                                                                                                                                                                                                                                                                                                                                                                                                                                                                             |
| <\$15,000                                                                                                                                                                                                                                                                                                                                                                                                                 |                                                                                                                                                                              |                                                                                                                                                                           | 1,206                                                                                                                                                                                                                                                                                                                                                                                                                                                                                                                                                                                                                                                                                                                                                                                                                                                                                                                                                                                                                                                                                                                                                                                                                                                                                                                                                                                                                                                                                                                                                                                                                                                                                                                                                                                                                                                                                                                                                                                                                                                                                                                                   | 16.6%                                                                                                                                                            | 1,228                                                                                                                                                                                                                                   | 15.5%                                                                                                                                                                                                                                                                                                                                                                                                                                                                                                                                                                                                                                                                                                                                                                                                                                                                                                                                                                                                                                                                                                                                                                                                                                                                                                                                                                                                                                                                                                                                                                                                                                                                                                                                                                                                                                                                                                                                                                                                                                                                                                                                                                                                                                                                                                                                                                                                                                                                                                                                                                                                                                                                                                                                                                                                                               |
| \$15,000 - \$24,999                                                                                                                                                                                                                                                                                                                                                                                                       |                                                                                                                                                                              |                                                                                                                                                                           | 939                                                                                                                                                                                                                                                                                                                                                                                                                                                                                                                                                                                                                                                                                                                                                                                                                                                                                                                                                                                                                                                                                                                                                                                                                                                                                                                                                                                                                                                                                                                                                                                                                                                                                                                                                                                                                                                                                                                                                                                                                                                                                                                                     | 12.9%                                                                                                                                                            | 795                                                                                                                                                                                                                                     | 10.1%                                                                                                                                                                                                                                                                                                                                                                                                                                                                                                                                                                                                                                                                                                                                                                                                                                                                                                                                                                                                                                                                                                                                                                                                                                                                                                                                                                                                                                                                                                                                                                                                                                                                                                                                                                                                                                                                                                                                                                                                                                                                                                                                                                                                                                                                                                                                                                                                                                                                                                                                                                                                                                                                                                                                                                                                                               |
| \$25,000 - \$34,999                                                                                                                                                                                                                                                                                                                                                                                                       |                                                                                                                                                                              |                                                                                                                                                                           | 961                                                                                                                                                                                                                                                                                                                                                                                                                                                                                                                                                                                                                                                                                                                                                                                                                                                                                                                                                                                                                                                                                                                                                                                                                                                                                                                                                                                                                                                                                                                                                                                                                                                                                                                                                                                                                                                                                                                                                                                                                                                                                                                                     | 13.2%                                                                                                                                                            | 828                                                                                                                                                                                                                                     | 10.5%                                                                                                                                                                                                                                                                                                                                                                                                                                                                                                                                                                                                                                                                                                                                                                                                                                                                                                                                                                                                                                                                                                                                                                                                                                                                                                                                                                                                                                                                                                                                                                                                                                                                                                                                                                                                                                                                                                                                                                                                                                                                                                                                                                                                                                                                                                                                                                                                                                                                                                                                                                                                                                                                                                                                                                                                                               |
| \$35,000 - \$49,999                                                                                                                                                                                                                                                                                                                                                                                                       |                                                                                                                                                                              |                                                                                                                                                                           | 1,367                                                                                                                                                                                                                                                                                                                                                                                                                                                                                                                                                                                                                                                                                                                                                                                                                                                                                                                                                                                                                                                                                                                                                                                                                                                                                                                                                                                                                                                                                                                                                                                                                                                                                                                                                                                                                                                                                                                                                                                                                                                                                                                                   | 18.8%                                                                                                                                                            | 1,386                                                                                                                                                                                                                                   | 17.5%                                                                                                                                                                                                                                                                                                                                                                                                                                                                                                                                                                                                                                                                                                                                                                                                                                                                                                                                                                                                                                                                                                                                                                                                                                                                                                                                                                                                                                                                                                                                                                                                                                                                                                                                                                                                                                                                                                                                                                                                                                                                                                                                                                                                                                                                                                                                                                                                                                                                                                                                                                                                                                                                                                                                                                                                                               |
| \$50,000 - \$74,999                                                                                                                                                                                                                                                                                                                                                                                                       |                                                                                                                                                                              |                                                                                                                                                                           | 1,183                                                                                                                                                                                                                                                                                                                                                                                                                                                                                                                                                                                                                                                                                                                                                                                                                                                                                                                                                                                                                                                                                                                                                                                                                                                                                                                                                                                                                                                                                                                                                                                                                                                                                                                                                                                                                                                                                                                                                                                                                                                                                                                                   | 16.2%                                                                                                                                                            | 1,647                                                                                                                                                                                                                                   | 20.8%                                                                                                                                                                                                                                                                                                                                                                                                                                                                                                                                                                                                                                                                                                                                                                                                                                                                                                                                                                                                                                                                                                                                                                                                                                                                                                                                                                                                                                                                                                                                                                                                                                                                                                                                                                                                                                                                                                                                                                                                                                                                                                                                                                                                                                                                                                                                                                                                                                                                                                                                                                                                                                                                                                                                                                                                                               |
| \$75,000 - \$99,999                                                                                                                                                                                                                                                                                                                                                                                                       |                                                                                                                                                                              |                                                                                                                                                                           | 744                                                                                                                                                                                                                                                                                                                                                                                                                                                                                                                                                                                                                                                                                                                                                                                                                                                                                                                                                                                                                                                                                                                                                                                                                                                                                                                                                                                                                                                                                                                                                                                                                                                                                                                                                                                                                                                                                                                                                                                                                                                                                                                                     | 10.2%                                                                                                                                                            | 967                                                                                                                                                                                                                                     | 12.2%                                                                                                                                                                                                                                                                                                                                                                                                                                                                                                                                                                                                                                                                                                                                                                                                                                                                                                                                                                                                                                                                                                                                                                                                                                                                                                                                                                                                                                                                                                                                                                                                                                                                                                                                                                                                                                                                                                                                                                                                                                                                                                                                                                                                                                                                                                                                                                                                                                                                                                                                                                                                                                                                                                                                                                                                                               |
| \$100,000 - \$149,999                                                                                                                                                                                                                                                                                                                                                                                                     |                                                                                                                                                                              |                                                                                                                                                                           | 566                                                                                                                                                                                                                                                                                                                                                                                                                                                                                                                                                                                                                                                                                                                                                                                                                                                                                                                                                                                                                                                                                                                                                                                                                                                                                                                                                                                                                                                                                                                                                                                                                                                                                                                                                                                                                                                                                                                                                                                                                                                                                                                                     | 7.8%                                                                                                                                                             | 689                                                                                                                                                                                                                                     | 8.7%                                                                                                                                                                                                                                                                                                                                                                                                                                                                                                                                                                                                                                                                                                                                                                                                                                                                                                                                                                                                                                                                                                                                                                                                                                                                                                                                                                                                                                                                                                                                                                                                                                                                                                                                                                                                                                                                                                                                                                                                                                                                                                                                                                                                                                                                                                                                                                                                                                                                                                                                                                                                                                                                                                                                                                                                                                |
| \$150,000 - \$199,999                                                                                                                                                                                                                                                                                                                                                                                                     |                                                                                                                                                                              |                                                                                                                                                                           | 216                                                                                                                                                                                                                                                                                                                                                                                                                                                                                                                                                                                                                                                                                                                                                                                                                                                                                                                                                                                                                                                                                                                                                                                                                                                                                                                                                                                                                                                                                                                                                                                                                                                                                                                                                                                                                                                                                                                                                                                                                                                                                                                                     | 3.0%                                                                                                                                                             | 243                                                                                                                                                                                                                                     | 3.1%                                                                                                                                                                                                                                                                                                                                                                                                                                                                                                                                                                                                                                                                                                                                                                                                                                                                                                                                                                                                                                                                                                                                                                                                                                                                                                                                                                                                                                                                                                                                                                                                                                                                                                                                                                                                                                                                                                                                                                                                                                                                                                                                                                                                                                                                                                                                                                                                                                                                                                                                                                                                                                                                                                                                                                                                                                |
| \$200,000+                                                                                                                                                                                                                                                                                                                                                                                                                |                                                                                                                                                                              |                                                                                                                                                                           | 102                                                                                                                                                                                                                                                                                                                                                                                                                                                                                                                                                                                                                                                                                                                                                                                                                                                                                                                                                                                                                                                                                                                                                                                                                                                                                                                                                                                                                                                                                                                                                                                                                                                                                                                                                                                                                                                                                                                                                                                                                                                                                                                                     | 1.4%                                                                                                                                                             | 120                                                                                                                                                                                                                                     | 1.5%                                                                                                                                                                                                                                                                                                                                                                                                                                                                                                                                                                                                                                                                                                                                                                                                                                                                                                                                                                                                                                                                                                                                                                                                                                                                                                                                                                                                                                                                                                                                                                                                                                                                                                                                                                                                                                                                                                                                                                                                                                                                                                                                                                                                                                                                                                                                                                                                                                                                                                                                                                                                                                                                                                                                                                                                                                |
|                                                                                                                                                                                                                                                                                                                                                                                                                           |                                                                                                                                                                              |                                                                                                                                                                           |                                                                                                                                                                                                                                                                                                                                                                                                                                                                                                                                                                                                                                                                                                                                                                                                                                                                                                                                                                                                                                                                                                                                                                                                                                                                                                                                                                                                                                                                                                                                                                                                                                                                                                                                                                                                                                                                                                                                                                                                                                                                                                                                         | 1.170                                                                                                                                                            | 120                                                                                                                                                                                                                                     | 115 /0                                                                                                                                                                                                                                                                                                                                                                                                                                                                                                                                                                                                                                                                                                                                                                                                                                                                                                                                                                                                                                                                                                                                                                                                                                                                                                                                                                                                                                                                                                                                                                                                                                                                                                                                                                                                                                                                                                                                                                                                                                                                                                                                                                                                                                                                                                                                                                                                                                                                                                                                                                                                                                                                                                                                                                                                                              |
| \$200,000+                                                                                                                                                                                                                                                                                                                                                                                                                |                                                                                                                                                                              |                                                                                                                                                                           |                                                                                                                                                                                                                                                                                                                                                                                                                                                                                                                                                                                                                                                                                                                                                                                                                                                                                                                                                                                                                                                                                                                                                                                                                                                                                                                                                                                                                                                                                                                                                                                                                                                                                                                                                                                                                                                                                                                                                                                                                                                                                                                                         |                                                                                                                                                                  |                                                                                                                                                                                                                                         |                                                                                                                                                                                                                                                                                                                                                                                                                                                                                                                                                                                                                                                                                                                                                                                                                                                                                                                                                                                                                                                                                                                                                                                                                                                                                                                                                                                                                                                                                                                                                                                                                                                                                                                                                                                                                                                                                                                                                                                                                                                                                                                                                                                                                                                                                                                                                                                                                                                                                                                                                                                                                                                                                                                                                                                                                                     |
|                                                                                                                                                                                                                                                                                                                                                                                                                           |                                                                                                                                                                              |                                                                                                                                                                           | \$39.604                                                                                                                                                                                                                                                                                                                                                                                                                                                                                                                                                                                                                                                                                                                                                                                                                                                                                                                                                                                                                                                                                                                                                                                                                                                                                                                                                                                                                                                                                                                                                                                                                                                                                                                                                                                                                                                                                                                                                                                                                                                                                                                                |                                                                                                                                                                  | \$45 999                                                                                                                                                                                                                                |                                                                                                                                                                                                                                                                                                                                                                                                                                                                                                                                                                                                                                                                                                                                                                                                                                                                                                                                                                                                                                                                                                                                                                                                                                                                                                                                                                                                                                                                                                                                                                                                                                                                                                                                                                                                                                                                                                                                                                                                                                                                                                                                                                                                                                                                                                                                                                                                                                                                                                                                                                                                                                                                                                                                                                                                                                     |
| Median Household Income                                                                                                                                                                                                                                                                                                                                                                                                   |                                                                                                                                                                              |                                                                                                                                                                           | \$39,604<br>\$53,995                                                                                                                                                                                                                                                                                                                                                                                                                                                                                                                                                                                                                                                                                                                                                                                                                                                                                                                                                                                                                                                                                                                                                                                                                                                                                                                                                                                                                                                                                                                                                                                                                                                                                                                                                                                                                                                                                                                                                                                                                                                                                                                    |                                                                                                                                                                  | \$45,999<br>\$59.506                                                                                                                                                                                                                    |                                                                                                                                                                                                                                                                                                                                                                                                                                                                                                                                                                                                                                                                                                                                                                                                                                                                                                                                                                                                                                                                                                                                                                                                                                                                                                                                                                                                                                                                                                                                                                                                                                                                                                                                                                                                                                                                                                                                                                                                                                                                                                                                                                                                                                                                                                                                                                                                                                                                                                                                                                                                                                                                                                                                                                                                                                     |
| Median Household Income<br>Average Household Income                                                                                                                                                                                                                                                                                                                                                                       |                                                                                                                                                                              |                                                                                                                                                                           | \$53,995                                                                                                                                                                                                                                                                                                                                                                                                                                                                                                                                                                                                                                                                                                                                                                                                                                                                                                                                                                                                                                                                                                                                                                                                                                                                                                                                                                                                                                                                                                                                                                                                                                                                                                                                                                                                                                                                                                                                                                                                                                                                                                                                |                                                                                                                                                                  | \$59,506                                                                                                                                                                                                                                |                                                                                                                                                                                                                                                                                                                                                                                                                                                                                                                                                                                                                                                                                                                                                                                                                                                                                                                                                                                                                                                                                                                                                                                                                                                                                                                                                                                                                                                                                                                                                                                                                                                                                                                                                                                                                                                                                                                                                                                                                                                                                                                                                                                                                                                                                                                                                                                                                                                                                                                                                                                                                                                                                                                                                                                                                                     |
| Median Household Income                                                                                                                                                                                                                                                                                                                                                                                                   | 20                                                                                                                                                                           | 010                                                                                                                                                                       | \$53,995<br>\$21,588                                                                                                                                                                                                                                                                                                                                                                                                                                                                                                                                                                                                                                                                                                                                                                                                                                                                                                                                                                                                                                                                                                                                                                                                                                                                                                                                                                                                                                                                                                                                                                                                                                                                                                                                                                                                                                                                                                                                                                                                                                                                                                                    | 11                                                                                                                                                               | \$59,506<br>\$23,838                                                                                                                                                                                                                    | 016                                                                                                                                                                                                                                                                                                                                                                                                                                                                                                                                                                                                                                                                                                                                                                                                                                                                                                                                                                                                                                                                                                                                                                                                                                                                                                                                                                                                                                                                                                                                                                                                                                                                                                                                                                                                                                                                                                                                                                                                                                                                                                                                                                                                                                                                                                                                                                                                                                                                                                                                                                                                                                                                                                                                                                                                                                 |
| Median Household Income<br>Average Household Income<br>Per Capita Income                                                                                                                                                                                                                                                                                                                                                  |                                                                                                                                                                              | )10<br>Percent                                                                                                                                                            | \$53,995<br>\$21,588<br><b>20</b>                                                                                                                                                                                                                                                                                                                                                                                                                                                                                                                                                                                                                                                                                                                                                                                                                                                                                                                                                                                                                                                                                                                                                                                                                                                                                                                                                                                                                                                                                                                                                                                                                                                                                                                                                                                                                                                                                                                                                                                                                                                                                                       | 911<br>Percent                                                                                                                                                   | \$59,506<br>\$23,838<br><b>20</b>                                                                                                                                                                                                       | 916<br>Percent                                                                                                                                                                                                                                                                                                                                                                                                                                                                                                                                                                                                                                                                                                                                                                                                                                                                                                                                                                                                                                                                                                                                                                                                                                                                                                                                                                                                                                                                                                                                                                                                                                                                                                                                                                                                                                                                                                                                                                                                                                                                                                                                                                                                                                                                                                                                                                                                                                                                                                                                                                                                                                                                                                                                                                                                                      |
| Median Household Income<br>Average Household Income<br>Per Capita Income<br>Population by Age                                                                                                                                                                                                                                                                                                                             | Number                                                                                                                                                                       | Percent                                                                                                                                                                   | \$53,995<br>\$21,588<br><b>20</b><br>Number                                                                                                                                                                                                                                                                                                                                                                                                                                                                                                                                                                                                                                                                                                                                                                                                                                                                                                                                                                                                                                                                                                                                                                                                                                                                                                                                                                                                                                                                                                                                                                                                                                                                                                                                                                                                                                                                                                                                                                                                                                                                                             | Percent                                                                                                                                                          | \$59,506<br>\$23,838<br><b>20</b><br>Number                                                                                                                                                                                             | Percent                                                                                                                                                                                                                                                                                                                                                                                                                                                                                                                                                                                                                                                                                                                                                                                                                                                                                                                                                                                                                                                                                                                                                                                                                                                                                                                                                                                                                                                                                                                                                                                                                                                                                                                                                                                                                                                                                                                                                                                                                                                                                                                                                                                                                                                                                                                                                                                                                                                                                                                                                                                                                                                                                                                                                                                                                             |
| Median Household Income<br>Average Household Income<br>Per Capita Income<br><b>Population by Age</b><br>0 - 4                                                                                                                                                                                                                                                                                                             | Number<br>1,248                                                                                                                                                              | Percent<br>6.8%                                                                                                                                                           | \$53,995<br>\$21,588<br><b>20</b><br>Number<br>1,234                                                                                                                                                                                                                                                                                                                                                                                                                                                                                                                                                                                                                                                                                                                                                                                                                                                                                                                                                                                                                                                                                                                                                                                                                                                                                                                                                                                                                                                                                                                                                                                                                                                                                                                                                                                                                                                                                                                                                                                                                                                                                    | Percent<br>6.7%                                                                                                                                                  | \$59,506<br>\$23,838<br><b>20</b><br>Number<br>1,331                                                                                                                                                                                    | Percent<br>6.7%                                                                                                                                                                                                                                                                                                                                                                                                                                                                                                                                                                                                                                                                                                                                                                                                                                                                                                                                                                                                                                                                                                                                                                                                                                                                                                                                                                                                                                                                                                                                                                                                                                                                                                                                                                                                                                                                                                                                                                                                                                                                                                                                                                                                                                                                                                                                                                                                                                                                                                                                                                                                                                                                                                                                                                                                                     |
| Median Household Income<br>Average Household Income<br>Per Capita Income<br>Population by Age<br>0 - 4<br>5 - 9                                                                                                                                                                                                                                                                                                           | Number<br>1,248<br>1,242                                                                                                                                                     | Percent<br>6.8%<br>6.8%                                                                                                                                                   | \$53,995<br>\$21,588<br><b>20</b><br>Number<br>1,234<br>1,245                                                                                                                                                                                                                                                                                                                                                                                                                                                                                                                                                                                                                                                                                                                                                                                                                                                                                                                                                                                                                                                                                                                                                                                                                                                                                                                                                                                                                                                                                                                                                                                                                                                                                                                                                                                                                                                                                                                                                                                                                                                                           | Percent<br>6.7%<br>6.7%                                                                                                                                          | \$59,506<br>\$23,838<br><b>20</b><br>Number<br>1,331<br>1,321                                                                                                                                                                           | Percent<br>6.7%<br>6.6%                                                                                                                                                                                                                                                                                                                                                                                                                                                                                                                                                                                                                                                                                                                                                                                                                                                                                                                                                                                                                                                                                                                                                                                                                                                                                                                                                                                                                                                                                                                                                                                                                                                                                                                                                                                                                                                                                                                                                                                                                                                                                                                                                                                                                                                                                                                                                                                                                                                                                                                                                                                                                                                                                                                                                                                                             |
| Median Household Income<br>Average Household Income<br>Per Capita Income<br>Population by Age<br>0 - 4<br>5 - 9<br>10 - 14                                                                                                                                                                                                                                                                                                | Number<br>1,248<br>1,242<br>1,225                                                                                                                                            | Percent<br>6.8%<br>6.8%<br>6.7%                                                                                                                                           | \$53,995<br>\$21,588<br>Number<br>1,234<br>1,245<br>1,231                                                                                                                                                                                                                                                                                                                                                                                                                                                                                                                                                                                                                                                                                                                                                                                                                                                                                                                                                                                                                                                                                                                                                                                                                                                                                                                                                                                                                                                                                                                                                                                                                                                                                                                                                                                                                                                                                                                                                                                                                                                                               | Percent<br>6.7%<br>6.7%<br>6.7%                                                                                                                                  | \$59,506<br>\$23,838<br>Number<br>1,331<br>1,321<br>1,320                                                                                                                                                                               | Percent<br>6.7%<br>6.6%<br>6.6%                                                                                                                                                                                                                                                                                                                                                                                                                                                                                                                                                                                                                                                                                                                                                                                                                                                                                                                                                                                                                                                                                                                                                                                                                                                                                                                                                                                                                                                                                                                                                                                                                                                                                                                                                                                                                                                                                                                                                                                                                                                                                                                                                                                                                                                                                                                                                                                                                                                                                                                                                                                                                                                                                                                                                                                                     |
| Median Household Income<br>Average Household Income<br>Per Capita Income<br>Population by Age<br>0 - 4<br>5 - 9<br>10 - 14<br>15 - 19                                                                                                                                                                                                                                                                                     | Number<br>1,248<br>1,242<br>1,225<br>1,245                                                                                                                                   | Percent<br>6.8%<br>6.8%<br>6.7%<br>6.8%                                                                                                                                   | \$53,995<br>\$21,588<br>Number<br>1,234<br>1,245<br>1,231<br>1,249                                                                                                                                                                                                                                                                                                                                                                                                                                                                                                                                                                                                                                                                                                                                                                                                                                                                                                                                                                                                                                                                                                                                                                                                                                                                                                                                                                                                                                                                                                                                                                                                                                                                                                                                                                                                                                                                                                                                                                                                                                                                      | Percent<br>6.7%<br>6.7%<br>6.7%<br>6.8%                                                                                                                          | \$59,506<br>\$23,838<br>Number<br>1,331<br>1,321<br>1,320<br>1,250                                                                                                                                                                      | Percent<br>6.7%<br>6.6%<br>6.6%<br>6.3%                                                                                                                                                                                                                                                                                                                                                                                                                                                                                                                                                                                                                                                                                                                                                                                                                                                                                                                                                                                                                                                                                                                                                                                                                                                                                                                                                                                                                                                                                                                                                                                                                                                                                                                                                                                                                                                                                                                                                                                                                                                                                                                                                                                                                                                                                                                                                                                                                                                                                                                                                                                                                                                                                                                                                                                             |
| Median Household Income<br>Average Household Income<br>Per Capita Income<br>Population by Age<br>0 - 4<br>5 - 9<br>10 - 14<br>15 - 19<br>20 - 24                                                                                                                                                                                                                                                                          | Number<br>1,248<br>1,242<br>1,225<br>1,245<br>1,085                                                                                                                          | Percent<br>6.8%<br>6.8%<br>6.7%<br>6.8%<br>5.9%                                                                                                                           | \$53,995<br>\$21,588<br>Number<br>1,234<br>1,245<br>1,231<br>1,249<br>1,093                                                                                                                                                                                                                                                                                                                                                                                                                                                                                                                                                                                                                                                                                                                                                                                                                                                                                                                                                                                                                                                                                                                                                                                                                                                                                                                                                                                                                                                                                                                                                                                                                                                                                                                                                                                                                                                                                                                                                                                                                                                             | Percent<br>6.7%<br>6.7%<br>6.7%<br>6.8%<br>5.9%                                                                                                                  | \$59,506<br>\$23,838<br>Number<br>1,331<br>1,321<br>1,320<br>1,250<br>1,119                                                                                                                                                             | Percent<br>6.7%<br>6.6%<br>6.6%<br>6.3%<br>5.6%                                                                                                                                                                                                                                                                                                                                                                                                                                                                                                                                                                                                                                                                                                                                                                                                                                                                                                                                                                                                                                                                                                                                                                                                                                                                                                                                                                                                                                                                                                                                                                                                                                                                                                                                                                                                                                                                                                                                                                                                                                                                                                                                                                                                                                                                                                                                                                                                                                                                                                                                                                                                                                                                                                                                                                                     |
| Median Household Income<br>Average Household Income<br>Per Capita Income<br>Population by Age<br>0 - 4<br>5 - 9<br>10 - 14<br>15 - 19<br>20 - 24<br>25 - 34                                                                                                                                                                                                                                                               | Number<br>1,248<br>1,242<br>1,225<br>1,245<br>1,085<br>2,416                                                                                                                 | Percent<br>6.8%<br>6.8%<br>6.7%<br>6.8%<br>5.9%<br>13.2%                                                                                                                  | \$53,995<br>\$21,588<br>Number<br>1,234<br>1,245<br>1,231<br>1,249<br>1,093<br>2,433                                                                                                                                                                                                                                                                                                                                                                                                                                                                                                                                                                                                                                                                                                                                                                                                                                                                                                                                                                                                                                                                                                                                                                                                                                                                                                                                                                                                                                                                                                                                                                                                                                                                                                                                                                                                                                                                                                                                                                                                                                                    | Percent<br>6.7%<br>6.7%<br>6.8%<br>5.9%<br>13.2%                                                                                                                 | \$59,506<br>\$23,838<br>Number<br>1,331<br>1,321<br>1,320<br>1,250<br>1,119<br>2,652                                                                                                                                                    | Percent<br>6.7%<br>6.6%<br>6.6%<br>6.3%<br>5.6%<br>13.3%                                                                                                                                                                                                                                                                                                                                                                                                                                                                                                                                                                                                                                                                                                                                                                                                                                                                                                                                                                                                                                                                                                                                                                                                                                                                                                                                                                                                                                                                                                                                                                                                                                                                                                                                                                                                                                                                                                                                                                                                                                                                                                                                                                                                                                                                                                                                                                                                                                                                                                                                                                                                                                                                                                                                                                            |
| Median Household Income<br>Average Household Income<br>Per Capita Income<br>Population by Age<br>0 - 4<br>5 - 9<br>10 - 14<br>15 - 19<br>20 - 24<br>25 - 34<br>35 - 44                                                                                                                                                                                                                                                    | Number<br>1,248<br>1,242<br>1,225<br>1,245<br>1,085<br>2,416<br>2,392                                                                                                        | Percent<br>6.8%<br>6.8%<br>6.7%<br>6.8%<br>5.9%<br>13.2%<br>13.1%                                                                                                         | \$53,995<br>\$21,588<br>Number<br>1,234<br>1,245<br>1,231<br>1,249<br>1,093<br>2,433<br>2,393                                                                                                                                                                                                                                                                                                                                                                                                                                                                                                                                                                                                                                                                                                                                                                                                                                                                                                                                                                                                                                                                                                                                                                                                                                                                                                                                                                                                                                                                                                                                                                                                                                                                                                                                                                                                                                                                                                                                                                                                                                           | Percent<br>6.7%<br>6.7%<br>6.8%<br>5.9%<br>13.2%<br>13.0%                                                                                                        | \$59,506<br>\$23,838<br>Number<br>1,331<br>1,321<br>1,320<br>1,250<br>1,119<br>2,652<br>2,454                                                                                                                                           | Percent<br>6.7%<br>6.6%<br>6.6%<br>6.3%<br>5.6%<br>13.3%<br>12.3%                                                                                                                                                                                                                                                                                                                                                                                                                                                                                                                                                                                                                                                                                                                                                                                                                                                                                                                                                                                                                                                                                                                                                                                                                                                                                                                                                                                                                                                                                                                                                                                                                                                                                                                                                                                                                                                                                                                                                                                                                                                                                                                                                                                                                                                                                                                                                                                                                                                                                                                                                                                                                                                                                                                                                                   |
| Median Household Income<br>Average Household Income<br>Per Capita Income<br>Population by Age<br>0 - 4<br>5 - 9<br>10 - 14<br>15 - 19<br>20 - 24<br>25 - 34<br>35 - 44<br>45 - 54                                                                                                                                                                                                                                         | Number<br>1,248<br>1,242<br>1,225<br>1,245<br>1,085<br>2,416<br>2,392<br>2,644                                                                                               | Percent<br>6.8%<br>6.8%<br>6.7%<br>6.8%<br>5.9%<br>13.2%<br>13.1%<br>14.4%                                                                                                | \$53,995<br>\$21,588<br><b>20</b><br>Number<br>1,234<br>1,245<br>1,231<br>1,249<br>1,093<br>2,433<br>2,393<br>2,647                                                                                                                                                                                                                                                                                                                                                                                                                                                                                                                                                                                                                                                                                                                                                                                                                                                                                                                                                                                                                                                                                                                                                                                                                                                                                                                                                                                                                                                                                                                                                                                                                                                                                                                                                                                                                                                                                                                                                                                                                     | Percent<br>6.7%<br>6.7%<br>6.8%<br>5.9%<br>13.2%<br>13.0%<br>14.3%                                                                                               | \$59,506<br>\$23,838<br><b>20</b><br>Number<br>1,331<br>1,321<br>1,320<br>1,250<br>1,119<br>2,652<br>2,454<br>2,599                                                                                                                     | Percent<br>6.7%<br>6.6%<br>6.3%<br>5.6%<br>13.3%<br>12.3%<br>13.0%                                                                                                                                                                                                                                                                                                                                                                                                                                                                                                                                                                                                                                                                                                                                                                                                                                                                                                                                                                                                                                                                                                                                                                                                                                                                                                                                                                                                                                                                                                                                                                                                                                                                                                                                                                                                                                                                                                                                                                                                                                                                                                                                                                                                                                                                                                                                                                                                                                                                                                                                                                                                                                                                                                                                                                  |
| Median Household Income<br>Average Household Income<br>Per Capita Income<br>Population by Age<br>0 - 4<br>5 - 9<br>10 - 14<br>15 - 19<br>20 - 24<br>25 - 34<br>35 - 44<br>45 - 54<br>55 - 64                                                                                                                                                                                                                              | Number<br>1,248<br>1,242<br>1,225<br>1,245<br>1,085<br>2,416<br>2,392<br>2,644<br>2,268                                                                                      | Percent<br>6.8%<br>6.8%<br>6.7%<br>6.8%<br>5.9%<br>13.2%<br>13.1%<br>14.4%<br>12.4%                                                                                       | \$53,995<br>\$21,588<br><b>20</b><br>Number<br>1,234<br>1,245<br>1,231<br>1,249<br>1,093<br>2,433<br>2,393<br>2,647<br>2,325                                                                                                                                                                                                                                                                                                                                                                                                                                                                                                                                                                                                                                                                                                                                                                                                                                                                                                                                                                                                                                                                                                                                                                                                                                                                                                                                                                                                                                                                                                                                                                                                                                                                                                                                                                                                                                                                                                                                                                                                            | Percent<br>6.7%<br>6.7%<br>6.8%<br>5.9%<br>13.2%<br>13.0%<br>14.3%<br>12.6%                                                                                      | \$59,506<br>\$23,838<br><b>20</b><br>Number<br>1,331<br>1,321<br>1,320<br>1,250<br>1,119<br>2,652<br>2,454<br>2,599<br>2,682                                                                                                            | Percent<br>6.7%<br>6.6%<br>6.3%<br>5.6%<br>13.3%<br>12.3%<br>13.0%<br>13.5%                                                                                                                                                                                                                                                                                                                                                                                                                                                                                                                                                                                                                                                                                                                                                                                                                                                                                                                                                                                                                                                                                                                                                                                                                                                                                                                                                                                                                                                                                                                                                                                                                                                                                                                                                                                                                                                                                                                                                                                                                                                                                                                                                                                                                                                                                                                                                                                                                                                                                                                                                                                                                                                                                                                                                         |
| Median Household Income<br>Average Household Income<br>Per Capita Income<br>Population by Age<br>0 - 4<br>5 - 9<br>10 - 14<br>15 - 19<br>20 - 24<br>25 - 34<br>35 - 44<br>45 - 54<br>55 - 64<br>65 - 74                                                                                                                                                                                                                   | Number<br>1,248<br>1,242<br>1,225<br>1,245<br>1,085<br>2,416<br>2,392<br>2,644<br>2,268<br>1,455                                                                             | Percent<br>6.8%<br>6.8%<br>6.7%<br>6.8%<br>5.9%<br>13.2%<br>13.1%<br>14.4%<br>12.4%<br>7.9%                                                                               | \$53,995<br>\$21,588<br><b>20</b><br>Number<br>1,234<br>1,245<br>1,231<br>1,249<br>1,093<br>2,433<br>2,433<br>2,393<br>2,647<br>2,325<br>1,510                                                                                                                                                                                                                                                                                                                                                                                                                                                                                                                                                                                                                                                                                                                                                                                                                                                                                                                                                                                                                                                                                                                                                                                                                                                                                                                                                                                                                                                                                                                                                                                                                                                                                                                                                                                                                                                                                                                                                                                          | Percent<br>6.7%<br>6.7%<br>6.8%<br>5.9%<br>13.2%<br>13.0%<br>14.3%<br>12.6%<br>8.2%                                                                              | \$59,506<br>\$23,838<br><b>20</b><br>Number<br>1,331<br>1,321<br>1,320<br>1,250<br>1,119<br>2,652<br>2,454<br>2,599<br>2,682<br>1,980                                                                                                   | Percent<br>6.7%<br>6.6%<br>6.3%<br>5.6%<br>13.3%<br>12.3%<br>13.0%<br>13.5%<br>9.9%                                                                                                                                                                                                                                                                                                                                                                                                                                                                                                                                                                                                                                                                                                                                                                                                                                                                                                                                                                                                                                                                                                                                                                                                                                                                                                                                                                                                                                                                                                                                                                                                                                                                                                                                                                                                                                                                                                                                                                                                                                                                                                                                                                                                                                                                                                                                                                                                                                                                                                                                                                                                                                                                                                                                                 |
| Median Household Income<br>Average Household Income<br>Per Capita Income<br>Population by Age<br>0 - 4<br>5 - 9<br>10 - 14<br>15 - 19<br>20 - 24<br>25 - 34<br>35 - 44<br>45 - 54<br>55 - 64<br>65 - 74<br>75 - 84                                                                                                                                                                                                        | Number<br>1,248<br>1,242<br>1,225<br>1,245<br>1,085<br>2,416<br>2,392<br>2,644<br>2,268<br>1,455<br>834                                                                      | Percent<br>6.8%<br>6.8%<br>6.7%<br>6.8%<br>5.9%<br>13.2%<br>13.1%<br>14.4%<br>12.4%<br>7.9%<br>4.6%                                                                       | \$53,995<br>\$21,588<br>Number<br>1,234<br>1,245<br>1,231<br>1,249<br>1,093<br>2,433<br>2,393<br>2,647<br>2,325<br>1,510<br>841                                                                                                                                                                                                                                                                                                                                                                                                                                                                                                                                                                                                                                                                                                                                                                                                                                                                                                                                                                                                                                                                                                                                                                                                                                                                                                                                                                                                                                                                                                                                                                                                                                                                                                                                                                                                                                                                                                                                                                                                         | Percent<br>6.7%<br>6.7%<br>6.8%<br>5.9%<br>13.2%<br>13.0%<br>14.3%<br>12.6%<br>8.2%<br>4.6%                                                                      | \$59,506<br>\$23,838<br>Number<br>1,331<br>1,321<br>1,320<br>1,250<br>1,119<br>2,652<br>2,454<br>2,599<br>2,682<br>1,980<br>930                                                                                                         | Percent<br>6.7%<br>6.6%<br>6.3%<br>5.6%<br>13.3%<br>12.3%<br>13.0%<br>13.5%<br>9.9%<br>4.7%                                                                                                                                                                                                                                                                                                                                                                                                                                                                                                                                                                                                                                                                                                                                                                                                                                                                                                                                                                                                                                                                                                                                                                                                                                                                                                                                                                                                                                                                                                                                                                                                                                                                                                                                                                                                                                                                                                                                                                                                                                                                                                                                                                                                                                                                                                                                                                                                                                                                                                                                                                                                                                                                                                                                         |
| Median Household Income<br>Average Household Income<br>Per Capita Income<br>Population by Age<br>0 - 4<br>5 - 9<br>10 - 14<br>15 - 19<br>20 - 24<br>25 - 34<br>35 - 44<br>45 - 54<br>55 - 64<br>65 - 74                                                                                                                                                                                                                   | Number<br>1,248<br>1,242<br>1,225<br>1,245<br>1,085<br>2,416<br>2,392<br>2,644<br>2,268<br>1,455<br>834<br>258                                                               | Percent<br>6.8%<br>6.7%<br>6.8%<br>5.9%<br>13.2%<br>13.1%<br>14.4%<br>12.4%<br>7.9%<br>4.6%<br>1.4%                                                                       | \$53,995<br>\$21,588<br>Number<br>1,234<br>1,245<br>1,231<br>1,249<br>1,093<br>2,433<br>2,393<br>2,647<br>2,325<br>1,510<br>841<br>260                                                                                                                                                                                                                                                                                                                                                                                                                                                                                                                                                                                                                                                                                                                                                                                                                                                                                                                                                                                                                                                                                                                                                                                                                                                                                                                                                                                                                                                                                                                                                                                                                                                                                                                                                                                                                                                                                                                                                                                                  | Percent<br>6.7%<br>6.7%<br>6.8%<br>5.9%<br>13.2%<br>13.0%<br>14.3%<br>12.6%<br>8.2%<br>4.6%<br>1.4%                                                              | \$59,506<br>\$23,838<br>Number<br>1,331<br>1,321<br>1,320<br>1,250<br>1,119<br>2,652<br>2,454<br>2,599<br>2,682<br>1,980<br>930<br>301                                                                                                  | Percent<br>6.7%<br>6.6%<br>6.3%<br>5.6%<br>13.3%<br>12.3%<br>13.0%<br>13.5%<br>9.9%<br>4.7%<br>1.5%                                                                                                                                                                                                                                                                                                                                                                                                                                                                                                                                                                                                                                                                                                                                                                                                                                                                                                                                                                                                                                                                                                                                                                                                                                                                                                                                                                                                                                                                                                                                                                                                                                                                                                                                                                                                                                                                                                                                                                                                                                                                                                                                                                                                                                                                                                                                                                                                                                                                                                                                                                                                                                                                                                                                 |
| Median Household Income<br>Average Household Income<br>Per Capita Income<br>Population by Age<br>0 - 4<br>5 - 9<br>10 - 14<br>15 - 19<br>20 - 24<br>25 - 34<br>35 - 44<br>45 - 54<br>55 - 64<br>65 - 74<br>75 - 84<br>85+                                                                                                                                                                                                 | Number<br>1,248<br>1,242<br>1,225<br>1,245<br>1,085<br>2,416<br>2,392<br>2,644<br>2,268<br>1,455<br>834<br>258                                                               | Percent<br>6.8%<br>6.8%<br>6.7%<br>6.8%<br>5.9%<br>13.2%<br>13.1%<br>13.1%<br>14.4%<br>12.4%<br>7.9%<br>4.6%<br>1.4%                                                      | \$53,995<br>\$21,588<br>Number<br>1,234<br>1,245<br>1,231<br>1,249<br>1,093<br>2,433<br>2,393<br>2,647<br>2,325<br>1,510<br>841<br>260                                                                                                                                                                                                                                                                                                                                                                                                                                                                                                                                                                                                                                                                                                                                                                                                                                                                                                                                                                                                                                                                                                                                                                                                                                                                                                                                                                                                                                                                                                                                                                                                                                                                                                                                                                                                                                                                                                                                                                                                  | Percent<br>6.7%<br>6.7%<br>6.8%<br>5.9%<br>13.2%<br>13.0%<br>14.3%<br>12.6%<br>8.2%<br>4.6%<br>1.4%                                                              | \$59,506<br>\$23,838<br>Number<br>1,331<br>1,321<br>1,320<br>1,250<br>1,119<br>2,652<br>2,454<br>2,599<br>2,682<br>1,980<br>930<br>301<br>20                                                                                            | Percent<br>6.7%<br>6.6%<br>6.3%<br>5.6%<br>13.3%<br>12.3%<br>13.0%<br>13.5%<br>9.9%<br>4.7%<br>1.5%                                                                                                                                                                                                                                                                                                                                                                                                                                                                                                                                                                                                                                                                                                                                                                                                                                                                                                                                                                                                                                                                                                                                                                                                                                                                                                                                                                                                                                                                                                                                                                                                                                                                                                                                                                                                                                                                                                                                                                                                                                                                                                                                                                                                                                                                                                                                                                                                                                                                                                                                                                                                                                                                                                                                 |
| Median Household Income<br>Average Household Income<br>Per Capita Income<br>Population by Age<br>0 - 4<br>5 - 9<br>10 - 14<br>15 - 19<br>20 - 24<br>25 - 34<br>35 - 44<br>45 - 54<br>55 - 64<br>65 - 74<br>75 - 84<br>85+<br>Race and Ethnicity                                                                                                                                                                           | Number<br>1,248<br>1,242<br>1,225<br>1,245<br>1,085<br>2,416<br>2,392<br>2,644<br>2,268<br>1,455<br>834<br>258<br>20<br>Number                                               | Percent<br>6.8%<br>6.8%<br>6.7%<br>6.8%<br>5.9%<br>13.2%<br>13.1%<br>14.4%<br>12.4%<br>7.9%<br>4.6%<br>1.4%                                                               | \$53,995<br>\$21,588<br>Number<br>1,234<br>1,245<br>1,231<br>1,249<br>1,093<br>2,433<br>2,393<br>2,647<br>2,325<br>1,510<br>841<br>260<br>Number                                                                                                                                                                                                                                                                                                                                                                                                                                                                                                                                                                                                                                                                                                                                                                                                                                                                                                                                                                                                                                                                                                                                                                                                                                                                                                                                                                                                                                                                                                                                                                                                                                                                                                                                                                                                                                                                                                                                                                                        | Percent 6.7% 6.7% 6.8% 5.9% 13.2% 13.0% 14.3% 12.6% 8.2% 4.6% 1.4% Percent                                                                                       | \$59,506<br>\$23,838<br>Number<br>1,331<br>1,321<br>1,320<br>1,250<br>1,250<br>1,119<br>2,652<br>2,454<br>2,599<br>2,682<br>1,980<br>930<br>301<br>800<br>Number                                                                        | Percent<br>6.7%<br>6.6%<br>6.3%<br>5.6%<br>13.3%<br>12.3%<br>13.0%<br>13.5%<br>9.9%<br>4.7%<br>1.5%                                                                                                                                                                                                                                                                                                                                                                                                                                                                                                                                                                                                                                                                                                                                                                                                                                                                                                                                                                                                                                                                                                                                                                                                                                                                                                                                                                                                                                                                                                                                                                                                                                                                                                                                                                                                                                                                                                                                                                                                                                                                                                                                                                                                                                                                                                                                                                                                                                                                                                                                                                                                                                                                                                                                 |
| Median Household Income         Average Household Income         Per Capita Income         Population by Age         0 - 4         5 - 9         10 - 14         15 - 19         20 - 24         25 - 34         35 - 44         45 - 54         55 - 64         65 - 74         75 - 84         85+                                                                                                                      | Number<br>1,248<br>1,242<br>1,225<br>1,245<br>1,245<br>2,416<br>2,392<br>2,644<br>2,268<br>1,455<br>834<br>258<br>200<br>Number<br>15,687                                    | Percent<br>6.8%<br>6.8%<br>6.7%<br>6.8%<br>5.9%<br>13.2%<br>13.1%<br>14.4%<br>12.4%<br>7.9%<br>4.6%<br>1.4%<br><b>Percent</b><br>85.7%                                    | \$53,995<br>\$21,588<br>Number<br>1,234<br>1,245<br>1,231<br>1,249<br>1,093<br>2,433<br>2,393<br>2,647<br>2,325<br>1,510<br>841<br>260<br>841<br>260<br>841<br>260                                                                                                                                                                                                                                                                                                                                                                                                                                                                                                                                                                                                                                                                                                                                                                                                                                                                                                                                                                                                                                                                                                                                                                                                                                                                                                                                                                                                                                                                                                                                                                                                                                                                                                                                                                                                                                                                                                                                                                      | Percent<br>6.7%<br>6.7%<br>6.8%<br>5.9%<br>13.2%<br>13.0%<br>14.3%<br>12.6%<br>8.2%<br>4.6%<br>1.4%<br>Percent<br>85.7%                                          | \$59,506<br>\$23,838<br>Number<br>1,331<br>1,321<br>1,320<br>1,250<br>1,250<br>1,119<br>2,652<br>2,454<br>2,599<br>2,682<br>1,980<br>930<br>301<br>80<br>930<br>301<br>20<br>Number<br>16,865                                           | Percent<br>6.7%<br>6.6%<br>6.3%<br>5.6%<br>13.3%<br>12.3%<br>13.0%<br>13.5%<br>9.9%<br>4.7%<br>1.5%<br><b>Percent</b><br>84.6%                                                                                                                                                                                                                                                                                                                                                                                                                                                                                                                                                                                                                                                                                                                                                                                                                                                                                                                                                                                                                                                                                                                                                                                                                                                                                                                                                                                                                                                                                                                                                                                                                                                                                                                                                                                                                                                                                                                                                                                                                                                                                                                                                                                                                                                                                                                                                                                                                                                                                                                                                                                                                                                                                                      |
| Median Household Income         Average Household Income         Per Capita Income         Population by Age         0 - 4         5 - 9         10 - 14         15 - 19         20 - 24         25 - 34         35 - 44         45 - 54         55 - 64         65 - 74         75 - 84         85+                                                                                                                      | Number<br>1,248<br>1,242<br>1,225<br>1,245<br>1,245<br>2,416<br>2,392<br>2,644<br>2,268<br>1,455<br>834<br>258<br>20<br>Number<br>15,687<br>1,970                            | Percent<br>6.8%<br>6.7%<br>6.8%<br>5.9%<br>13.2%<br>13.1%<br>14.4%<br>12.4%<br>7.9%<br>4.6%<br>1.4%<br>910<br>Percent<br>85.7%<br>10.8%                                   | \$53,995<br>\$21,588<br><b>20</b><br>Number<br>1,234<br>1,245<br>1,231<br>1,249<br>1,093<br>2,433<br>2,433<br>2,393<br>2,647<br>2,325<br>1,510<br>841<br>260<br>841<br>260<br><b>20</b><br>Number<br>15,823<br>1,975                                                                                                                                                                                                                                                                                                                                                                                                                                                                                                                                                                                                                                                                                                                                                                                                                                                                                                                                                                                                                                                                                                                                                                                                                                                                                                                                                                                                                                                                                                                                                                                                                                                                                                                                                                                                                                                                                                                    | Percent<br>6.7%<br>6.7%<br>6.8%<br>5.9%<br>13.2%<br>13.0%<br>14.3%<br>12.6%<br>8.2%<br>4.6%<br>1.4%<br>Percent<br>85.7%<br>10.7%                                 | \$59,506<br>\$23,838<br><b>20</b><br>Number<br>1,331<br>1,321<br>1,320<br>1,250<br>1,119<br>2,652<br>2,454<br>2,599<br>2,682<br>1,980<br>930<br>301<br><b>20</b><br>Number<br>16,865<br>2,267                                           | Percent<br>6.7%<br>6.6%<br>6.3%<br>5.6%<br>13.3%<br>12.3%<br>13.0%<br>13.5%<br>9.9%<br>4.7%<br>1.5%<br><b>Percent</b><br>84.6%<br>11.4%                                                                                                                                                                                                                                                                                                                                                                                                                                                                                                                                                                                                                                                                                                                                                                                                                                                                                                                                                                                                                                                                                                                                                                                                                                                                                                                                                                                                                                                                                                                                                                                                                                                                                                                                                                                                                                                                                                                                                                                                                                                                                                                                                                                                                                                                                                                                                                                                                                                                                                                                                                                                                                                                                             |
| Median Household Income<br>Average Household Income<br>Per Capita Income<br>Per Capita Income<br>Population by Age<br>0 - 4<br>5 - 9<br>10 - 14<br>15 - 19<br>20 - 24<br>25 - 34<br>35 - 44<br>45 - 54<br>55 - 64<br>65 - 74<br>75 - 84<br>85+<br>Race and Ethnicity<br>White Alone<br>Black Alone<br>American Indian Alone                                                                                               | Number<br>1,248<br>1,242<br>1,225<br>1,245<br>1,245<br>2,416<br>2,392<br>2,644<br>2,268<br>1,455<br>834<br>258<br>20<br>Number<br>15,687<br>1,970<br>60                      | Percent<br>6.8%<br>6.7%<br>6.8%<br>5.9%<br>13.2%<br>13.1%<br>14.4%<br>12.4%<br>7.9%<br>4.6%<br>1.4%<br><b>Percent</b><br>85.7%<br>10.8%<br>0.3%                           | \$53,995<br>\$21,588<br>Number<br>1,234<br>1,245<br>1,231<br>1,249<br>1,093<br>2,433<br>2,433<br>2,393<br>2,647<br>2,325<br>1,510<br>841<br>260<br>841<br>260<br>841<br>1,510<br>841<br>260<br>841<br>260<br>841<br>30<br>841<br>260<br>841<br>30<br>841<br>30<br>841<br>30<br>841<br>30<br>841<br>30<br>841<br>30<br>841<br>30<br>841<br>30<br>841<br>30<br>841<br>30<br>841<br>30<br>841<br>30<br>841<br>30<br>841<br>30<br>841<br>30<br>841<br>30<br>841<br>30<br>841<br>30<br>841<br>30<br>841<br>30<br>841<br>30<br>841<br>30<br>841<br>30<br>841<br>30<br>841<br>30<br>841<br>30<br>841<br>30<br>841<br>30<br>841<br>30<br>841<br>30<br>841<br>30<br>841<br>30<br>841<br>30<br>841<br>30<br>841<br>30<br>841<br>30<br>841<br>30<br>841<br>30<br>841<br>30<br>841<br>30<br>841<br>30<br>841<br>30<br>841<br>30<br>841<br>30<br>841<br>30<br>841<br>30<br>841<br>30<br>841<br>30<br>841<br>30<br>841<br>30<br>841<br>30<br>841<br>30<br>841<br>30<br>841<br>30<br>841<br>30<br>841<br>30<br>841<br>30<br>841<br>30<br>841<br>30<br>841<br>30<br>841<br>30<br>841<br>30<br>841<br>30<br>841<br>30<br>841<br>30<br>841<br>30<br>841<br>30<br>841<br>30<br>841<br>30<br>841<br>30<br>841<br>30<br>841<br>30<br>841<br>30<br>841<br>30<br>841<br>30<br>841<br>30<br>841<br>30<br>841<br>30<br>841<br>30<br>841<br>30<br>841<br>30<br>841<br>30<br>841<br>30<br>841<br>30<br>841<br>30<br>841<br>30<br>841<br>30<br>841<br>30<br>841<br>30<br>841<br>30<br>841<br>30<br>841<br>30<br>841<br>30<br>841<br>30<br>841<br>30<br>841<br>30<br>841<br>30<br>841<br>30<br>841<br>30<br>841<br>30<br>841<br>30<br>841<br>30<br>841<br>30<br>841<br>30<br>841<br>30<br>841<br>30<br>841<br>30<br>841<br>30<br>841<br>30<br>841<br>30<br>841<br>30<br>841<br>30<br>841<br>30<br>841<br>30<br>841<br>30<br>841<br>30<br>841<br>30<br>841<br>30<br>841<br>30<br>841<br>30<br>841<br>30<br>841<br>30<br>841<br>30<br>841<br>30<br>841<br>30<br>841<br>30<br>841<br>30<br>841<br>30<br>841<br>30<br>841<br>30<br>841<br>30<br>841<br>30<br>841<br>30<br>841<br>30<br>841<br>80<br>80<br>80<br>80<br>80<br>80<br>80<br>80<br>80<br>80<br>80<br>80<br>80 | Percent 6.7% 6.7% 6.8% 5.9% 13.2% 13.0% 14.3% 12.6% 8.2% 4.6% 1.4% Percent 85.7% 10.7% 0.3%                                                                      | \$59,506<br>\$23,838<br><b>20</b><br>Number<br>1,331<br>1,321<br>1,320<br>1,250<br>1,250<br>1,250<br>2,652<br>2,454<br>2,599<br>2,682<br>1,980<br>930<br>301<br><b>20</b><br>Number<br>16,865<br>2,267<br>64                            | Percent<br>6.7%<br>6.6%<br>6.3%<br>5.6%<br>13.3%<br>12.3%<br>13.0%<br>13.5%<br>9.9%<br>4.7%<br>1.5%<br>9.9%<br>4.7%<br>1.5%<br>9.9%<br>4.7%<br>1.5%<br>1.5%<br>1.5%<br>1.5%<br>1.5%<br>1.5%<br>1.5%<br>1.5%<br>1.5%<br>1.5%<br>1.5%<br>1.5%<br>1.5%<br>1.5%<br>1.5%<br>1.5%<br>1.5%<br>1.5%<br>1.5%<br>1.5%<br>1.5%<br>1.5%<br>1.5%<br>1.5%<br>1.5%<br>1.5%<br>1.5%<br>1.5%<br>1.5%<br>1.5%<br>1.5%<br>1.5%<br>1.5%<br>1.5%<br>1.5%<br>1.5%<br>1.5%<br>1.5%<br>1.5%<br>1.5%<br>1.5%<br>1.5%<br>1.5%<br>1.5%<br>1.5%<br>1.5%<br>1.5%<br>1.5%<br>1.5%<br>1.5%<br>1.5%<br>1.5%<br>1.5%<br>1.5%<br>1.5%<br>1.5%<br>1.5%<br>1.5%<br>1.5%<br>1.5%<br>1.5%<br>1.5%<br>1.5%<br>1.5%<br>1.5%<br>1.5%<br>1.5%<br>1.5%<br>1.5%<br>1.5%<br>1.5%<br>1.5%<br>1.5%<br>1.5%<br>1.5%<br>1.5%<br>1.5%<br>1.5%<br>1.5%<br>1.5%<br>1.5%<br>1.5%<br>1.5%<br>1.5%<br>1.5%<br>1.5%<br>1.5%<br>1.5%<br>1.5%<br>1.5%<br>1.5%<br>1.5%<br>1.5%<br>1.5%<br>1.5%<br>1.5%<br>1.5%<br>1.5%<br>1.5%<br>1.5%<br>1.5%<br>1.5%<br>1.5%<br>1.5%<br>1.5%<br>1.5%<br>1.5%<br>1.5%<br>1.5%<br>1.5%<br>1.5%<br>1.5%<br>1.5%<br>1.5%<br>1.5%<br>1.5%<br>1.5%<br>1.5%<br>1.5%<br>1.5%<br>1.5%<br>1.5%<br>1.5%<br>1.5%<br>1.5%<br>1.5%<br>1.5%<br>1.5%<br>1.5%<br>1.5%<br>1.5%<br>1.5%<br>1.5%<br>1.5%<br>1.5%<br>1.5%<br>1.5%<br>1.5%<br>1.5%<br>1.5%<br>1.5%<br>1.5%<br>1.5%<br>1.5%<br>1.5%<br>1.5%<br>1.5%<br>1.5%<br>1.5%<br>1.5%<br>1.5%<br>1.5%<br>1.5%<br>1.5%<br>1.5%<br>1.5%<br>1.5%<br>1.5%<br>1.5%<br>1.5%<br>1.5%<br>1.5%<br>1.5%<br>1.5%<br>1.5%<br>1.5%<br>1.5%<br>1.5%<br>1.5%<br>1.5%<br>1.5%<br>1.5%<br>1.5%<br>1.5%<br>1.5%<br>1.5%<br>1.5%<br>1.5%<br>1.5%<br>1.5%<br>1.5%<br>1.5%<br>1.5%<br>1.5%<br>1.5%<br>1.5%<br>1.5%<br>1.5%<br>1.5%<br>1.5%<br>1.5%<br>1.5%<br>1.5%<br>1.5%<br>1.5%<br>1.5%<br>1.5%<br>1.5%<br>1.5%<br>1.5%<br>1.5%<br>1.5%<br>1.5%<br>1.5%<br>1.5%<br>1.5%<br>1.5%<br>1.5%<br>1.5%<br>1.5%<br>1.5%<br>1.5%<br>1.5%<br>1.5%<br>1.5%<br>1.5%<br>1.5%<br>1.5%<br>1.5%<br>1.5%<br>1.5%<br>1.5%<br>1.5%<br>1.5%<br>1.5%<br>1.5%<br>1.5%<br>1.5%<br>1.5%<br>1.5%<br>1.5%<br>1.5%<br>1.5%<br>1.5%<br>1.5%<br>1.5%<br>1.5%<br>1.5%<br>1.5%<br>1.5%<br>1.5%<br>1.5%<br>1.5%<br>1.5%<br>1.5%<br>1.5%<br>1.5%<br>1.5%<br>1.5%<br>1.5%<br>1.5%<br>1.5%<br>1.5%<br>1.5%<br>1.5%<br>1.5%<br>1.5%<br>1.5%<br>1.5%<br>1.5%<br>1.5%<br>1.5%<br>1.5%<br>1.5%<br>1.5%<br>1.5%<br>1.5%<br>1.5%<br>1.5%<br>1.5%<br>1.5%<br>1.5%<br>1.5%<br>1.5%<br>1.5%<br>1.5%<br>1.5%<br>1.5%<br>1.5%<br>1.5%<br>1.5%<br>1.5%<br>1.5%<br>1.5%<br>1.5%<br>1.5%<br>1.5%<br>1.5%<br>1.5%<br>1.5%<br>1.5%<br>1.5%<br>1.5%<br>1.5%<br>1.5%<br>1.5%<br>1.5%<br>1.5%<br>1.5%<br>1.5%<br>1.5%<br>1.5%<br>1.5%<br>1.5%<br>1.5%<br>1.5%<br>1.5%<br>1.5%<br>1.5%<br>1.5%<br>1.5%<br>1.5%<br>1.5%<br>1.5%<br>1.5%<br>1.5%<br>1.5%<br>1.5%<br>1.5%<br>1.5%<br>1.5%<br>1.5%<br>1.5% |
| Median Household Income         Average Household Income         Per Capita Income         Population by Age         0 - 4         5 - 9         10 - 14         15 - 19         20 - 24         25 - 34         35 - 44         45 - 54         55 - 64         65 - 74         75 - 84         85+         Race and Ethnicity         White Alone         Black Alone         American Indian Alone         Asian Alone | Number<br>1,248<br>1,242<br>1,225<br>1,245<br>1,085<br>2,416<br>2,392<br>2,644<br>2,268<br>1,455<br>834<br>258<br>20<br>Number<br>15,687<br>1,970<br>60<br>103               | Percent<br>6.8%<br>6.8%<br>6.7%<br>6.8%<br>5.9%<br>13.2%<br>13.1%<br>14.4%<br>12.4%<br>7.9%<br>4.6%<br>1.4%<br>0.0%<br>0.3%<br>0.6%                                       | \$53,995<br>\$21,588<br>Number<br>1,234<br>1,245<br>1,231<br>1,249<br>1,093<br>2,433<br>2,393<br>2,647<br>2,325<br>1,510<br>841<br>260<br>Number<br>15,823<br>1,975<br>60<br>102                                                                                                                                                                                                                                                                                                                                                                                                                                                                                                                                                                                                                                                                                                                                                                                                                                                                                                                                                                                                                                                                                                                                                                                                                                                                                                                                                                                                                                                                                                                                                                                                                                                                                                                                                                                                                                                                                                                                                        | Percent<br>6.7%<br>6.7%<br>6.8%<br>5.9%<br>13.2%<br>13.0%<br>14.3%<br>14.3%<br>12.6%<br>8.2%<br>4.6%<br>1.4%<br>911<br>Percent<br>85.7%<br>10.7%<br>0.3%<br>0.6% | \$59,506<br>\$23,838<br>Number<br>1,331<br>1,321<br>1,320<br>1,250<br>1,250<br>1,119<br>2,652<br>2,454<br>2,599<br>2,682<br>1,980<br>930<br>301<br>2,682<br>1,980<br>930<br>301<br><b>20</b><br>Number<br>16,865<br>2,267<br>64<br>111  | Percent<br>6.7%<br>6.6%<br>6.3%<br>5.6%<br>13.3%<br>12.3%<br>13.0%<br>13.5%<br>9.9%<br>4.7%<br>1.5%<br>9.9%<br>4.7%<br>1.5%<br>9.9%<br>4.7%<br>1.5%<br>1.5%<br>0.6%                                                                                                                                                                                                                                                                                                                                                                                                                                                                                                                                                                                                                                                                                                                                                                                                                                                                                                                                                                                                                                                                                                                                                                                                                                                                                                                                                                                                                                                                                                                                                                                                                                                                                                                                                                                                                                                                                                                                                                                                                                                                                                                                                                                                                                                                                                                                                                                                                                                                                                                                                                                                                                                                 |
| Median Household Income<br>Average Household Income<br>Per Capita Income<br>Population by Age<br>0 - 4<br>5 - 9<br>10 - 14<br>15 - 19<br>20 - 24<br>25 - 34<br>35 - 44<br>45 - 54<br>55 - 64<br>65 - 74<br>75 - 84<br>85+<br>Race and Ethnicity<br>White Alone<br>Black Alone<br>American Indian Alone<br>Asian Alone<br>Pacific Islander Alone                                                                           | Number<br>1,248<br>1,242<br>1,225<br>1,245<br>1,085<br>2,416<br>2,392<br>2,644<br>2,268<br>1,455<br>834<br>258<br>20<br>Number<br>15,687<br>1,970<br>60<br>103<br>15         | Percent<br>6.8%<br>6.8%<br>6.7%<br>6.8%<br>5.9%<br>13.2%<br>13.1%<br>14.4%<br>12.4%<br>7.9%<br>4.6%<br>1.4%<br>0.1%<br>Percent<br>85.7%<br>10.8%<br>0.3%<br>0.6%<br>0.1%  | \$53,995<br>\$21,588<br>Number<br>1,234<br>1,245<br>1,231<br>1,249<br>1,093<br>2,433<br>2,393<br>2,647<br>2,325<br>1,510<br>841<br>260<br>Number<br>15,823<br>1,975<br>60<br>102<br>15                                                                                                                                                                                                                                                                                                                                                                                                                                                                                                                                                                                                                                                                                                                                                                                                                                                                                                                                                                                                                                                                                                                                                                                                                                                                                                                                                                                                                                                                                                                                                                                                                                                                                                                                                                                                                                                                                                                                                  | Percent<br>6.7%<br>6.7%<br>6.8%<br>5.9%<br>13.2%<br>13.0%<br>14.3%<br>14.3%<br>12.6%<br>8.2%<br>4.6%<br>1.4%<br>12.6%<br>10.7%<br>0.3%<br>0.6%<br>0.1%           | \$59,506<br>\$23,838<br>Number<br>1,331<br>1,321<br>1,320<br>1,250<br>1,250<br>1,119<br>2,652<br>2,454<br>2,599<br>2,682<br>1,980<br>930<br>301<br>2,682<br>1,980<br>930<br>301<br>200<br>Number<br>16,865<br>2,267<br>64<br>1111<br>18 | Percent<br>6.7%<br>6.6%<br>6.3%<br>5.6%<br>13.3%<br>12.3%<br>13.0%<br>13.5%<br>9.9%<br>4.7%<br>1.5%<br>1.5%<br>1.5%<br>1.5%<br>1.5%<br>0.0%<br>0.6%<br>0.1%                                                                                                                                                                                                                                                                                                                                                                                                                                                                                                                                                                                                                                                                                                                                                                                                                                                                                                                                                                                                                                                                                                                                                                                                                                                                                                                                                                                                                                                                                                                                                                                                                                                                                                                                                                                                                                                                                                                                                                                                                                                                                                                                                                                                                                                                                                                                                                                                                                                                                                                                                                                                                                                                         |
| Median Household Income<br>Average Household Income<br>Per Capita Income<br>Population by Age<br>0 - 4<br>5 - 9<br>10 - 14<br>15 - 19<br>20 - 24<br>25 - 34<br>35 - 44<br>45 - 54<br>55 - 64<br>65 - 74<br>75 - 84<br>85+<br>Race and Ethnicity<br>White Alone<br>Black Alone<br>American Indian Alone<br>Asian Alone<br>Pacific Islander Alone<br>Some Other Race Alone                                                  | Number<br>1,248<br>1,242<br>1,225<br>1,245<br>1,085<br>2,416<br>2,392<br>2,644<br>2,268<br>1,455<br>834<br>258<br>200<br>Number<br>15,687<br>1,970<br>60<br>103<br>15<br>200 | Percent<br>6.8%<br>6.8%<br>6.7%<br>6.8%<br>13.2%<br>13.2%<br>13.1%<br>14.4%<br>12.4%<br>7.9%<br>4.6%<br>1.4%<br>Percent<br>85.7%<br>10.8%<br>0.3%<br>0.6%<br>0.1%<br>1.1% | \$53,995<br>\$21,588<br>Number<br>1,234<br>1,245<br>1,231<br>1,249<br>1,093<br>2,433<br>2,393<br>2,647<br>2,325<br>1,510<br>841<br>260<br><b>20</b><br>Number<br>15,823<br>1,975<br>60<br>102<br>15,823<br>1,975<br>60                                                                                                                                                                                                                                                                                                                                                                                                                                                                                                                                                                                                                                                                                                                                                                                                                                                                                                                                                                                                                                                                                                                                                                                                                                                                                                                                                                                                                                                                                                                                                                                                                                                                                                                                                                                                                                                                                                                  | Percent<br>6.7%<br>6.7%<br>6.8%<br>5.9%<br>13.2%<br>13.0%<br>14.3%<br>12.6%<br>8.2%<br>4.6%<br>1.4%<br>Percent<br>85.7%<br>10.7%<br>0.3%<br>0.6%<br>0.1%<br>1.1% | \$59,506<br>\$23,838<br>Number<br>1,331<br>1,321<br>1,320<br>1,250<br>1,119<br>2,652<br>2,454<br>2,599<br>2,682<br>1,980<br>930<br>301<br>200<br>Number<br>16,865<br>2,267<br>64<br>1111<br>18<br>2,91                                  | Percent<br>6.7%<br>6.6%<br>6.3%<br>5.6%<br>13.3%<br>12.3%<br>13.0%<br>13.5%<br>9.9%<br>4.7%<br>1.5%<br>Percent<br>84.6%<br>11.4%<br>0.3%<br>0.6%<br>0.1%<br>1.5%                                                                                                                                                                                                                                                                                                                                                                                                                                                                                                                                                                                                                                                                                                                                                                                                                                                                                                                                                                                                                                                                                                                                                                                                                                                                                                                                                                                                                                                                                                                                                                                                                                                                                                                                                                                                                                                                                                                                                                                                                                                                                                                                                                                                                                                                                                                                                                                                                                                                                                                                                                                                                                                                    |
| Median Household Income<br>Average Household Income<br>Per Capita Income<br>Population by Age<br>0 - 4<br>5 - 9<br>10 - 14<br>15 - 19<br>20 - 24<br>25 - 34<br>35 - 44<br>45 - 54<br>55 - 64<br>65 - 74<br>75 - 84<br>85+<br>Race and Ethnicity<br>White Alone<br>Black Alone<br>American Indian Alone<br>Asian Alone<br>Pacific Islander Alone                                                                           | Number<br>1,248<br>1,242<br>1,225<br>1,245<br>1,085<br>2,416<br>2,392<br>2,644<br>2,268<br>1,455<br>834<br>258<br>20<br>Number<br>15,687<br>1,970<br>60<br>103<br>15         | Percent<br>6.8%<br>6.8%<br>6.7%<br>6.8%<br>5.9%<br>13.2%<br>13.1%<br>14.4%<br>12.4%<br>7.9%<br>4.6%<br>1.4%<br>0.1%<br>Percent<br>85.7%<br>10.8%<br>0.3%<br>0.6%<br>0.1%  | \$53,995<br>\$21,588<br>Number<br>1,234<br>1,245<br>1,231<br>1,249<br>1,093<br>2,433<br>2,393<br>2,647<br>2,325<br>1,510<br>841<br>260<br>Number<br>15,823<br>1,975<br>60<br>102<br>15                                                                                                                                                                                                                                                                                                                                                                                                                                                                                                                                                                                                                                                                                                                                                                                                                                                                                                                                                                                                                                                                                                                                                                                                                                                                                                                                                                                                                                                                                                                                                                                                                                                                                                                                                                                                                                                                                                                                                  | Percent<br>6.7%<br>6.7%<br>6.8%<br>5.9%<br>13.2%<br>13.0%<br>14.3%<br>14.3%<br>12.6%<br>8.2%<br>4.6%<br>1.4%<br>12.6%<br>10.7%<br>0.3%<br>0.6%<br>0.1%           | \$59,506<br>\$23,838<br>Number<br>1,331<br>1,321<br>1,320<br>1,250<br>1,250<br>1,119<br>2,652<br>2,454<br>2,599<br>2,682<br>1,980<br>930<br>301<br>2,682<br>1,980<br>930<br>301<br>200<br>Number<br>16,865<br>2,267<br>64<br>1111<br>18 | Percent<br>6.7%<br>6.6%<br>6.3%<br>5.6%<br>13.3%<br>12.3%<br>13.0%<br>13.5%<br>9.9%<br>4.7%<br>1.5%<br>1.5%<br>1.5%<br>1.5%<br>1.5%<br>0.0%<br>0.6%<br>0.1%                                                                                                                                                                                                                                                                                                                                                                                                                                                                                                                                                                                                                                                                                                                                                                                                                                                                                                                                                                                                                                                                                                                                                                                                                                                                                                                                                                                                                                                                                                                                                                                                                                                                                                                                                                                                                                                                                                                                                                                                                                                                                                                                                                                                                                                                                                                                                                                                                                                                                                                                                                                                                                                                         |