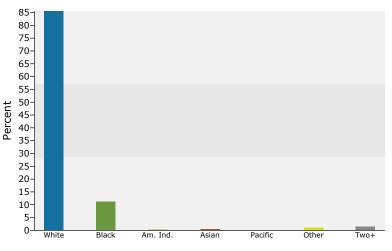

Pell City, AL Ring: 5 mile radius Prepared by Candice Hill

Latitude: 33.586083292 Longitude: -86.28640970

| Summary                                                                                                                                                                                                                                                                                                                                                                                                                   |                                                                                                                                                                              | 2010                                                                                                                                                                      |                                                                                                                                                                                                                                                                                                                                                                                                                                                                                                                                                                                                                                                                                                                                                                                                                                                                                                                                                                                                                                                                                                                                                                                                                                                                                                                                                                                                                                                                                                                                                                                                                                                                                                                                                                                                                                                                                                                                                                                                                                                                                                                                         | 2011                                                                                                                                                             |                                                                                                                                                                                                                                         | 2016                                                                                                                                                                                                                                                                                                                                                                                                                                                                                                                                                                                                                                                                                                                                                                                                                                                                                                                                                                                                                                                                                                                                                                                                                                                                                                                                                                                                                                                                                                                                                                                                                                                                                                                                                                                                                                                                                                                                                                                                                                                                                                                                                                                                                                                                                                                                                                                                                                                                                                                                                                                                                                                                                                                                                                                                                                |
|---------------------------------------------------------------------------------------------------------------------------------------------------------------------------------------------------------------------------------------------------------------------------------------------------------------------------------------------------------------------------------------------------------------------------|------------------------------------------------------------------------------------------------------------------------------------------------------------------------------|---------------------------------------------------------------------------------------------------------------------------------------------------------------------------|-----------------------------------------------------------------------------------------------------------------------------------------------------------------------------------------------------------------------------------------------------------------------------------------------------------------------------------------------------------------------------------------------------------------------------------------------------------------------------------------------------------------------------------------------------------------------------------------------------------------------------------------------------------------------------------------------------------------------------------------------------------------------------------------------------------------------------------------------------------------------------------------------------------------------------------------------------------------------------------------------------------------------------------------------------------------------------------------------------------------------------------------------------------------------------------------------------------------------------------------------------------------------------------------------------------------------------------------------------------------------------------------------------------------------------------------------------------------------------------------------------------------------------------------------------------------------------------------------------------------------------------------------------------------------------------------------------------------------------------------------------------------------------------------------------------------------------------------------------------------------------------------------------------------------------------------------------------------------------------------------------------------------------------------------------------------------------------------------------------------------------------------|------------------------------------------------------------------------------------------------------------------------------------------------------------------|-----------------------------------------------------------------------------------------------------------------------------------------------------------------------------------------------------------------------------------------|-------------------------------------------------------------------------------------------------------------------------------------------------------------------------------------------------------------------------------------------------------------------------------------------------------------------------------------------------------------------------------------------------------------------------------------------------------------------------------------------------------------------------------------------------------------------------------------------------------------------------------------------------------------------------------------------------------------------------------------------------------------------------------------------------------------------------------------------------------------------------------------------------------------------------------------------------------------------------------------------------------------------------------------------------------------------------------------------------------------------------------------------------------------------------------------------------------------------------------------------------------------------------------------------------------------------------------------------------------------------------------------------------------------------------------------------------------------------------------------------------------------------------------------------------------------------------------------------------------------------------------------------------------------------------------------------------------------------------------------------------------------------------------------------------------------------------------------------------------------------------------------------------------------------------------------------------------------------------------------------------------------------------------------------------------------------------------------------------------------------------------------------------------------------------------------------------------------------------------------------------------------------------------------------------------------------------------------------------------------------------------------------------------------------------------------------------------------------------------------------------------------------------------------------------------------------------------------------------------------------------------------------------------------------------------------------------------------------------------------------------------------------------------------------------------------------------------------|
| Population                                                                                                                                                                                                                                                                                                                                                                                                                |                                                                                                                                                                              | 18,312                                                                                                                                                                    |                                                                                                                                                                                                                                                                                                                                                                                                                                                                                                                                                                                                                                                                                                                                                                                                                                                                                                                                                                                                                                                                                                                                                                                                                                                                                                                                                                                                                                                                                                                                                                                                                                                                                                                                                                                                                                                                                                                                                                                                                                                                                                                                         | 18,461                                                                                                                                                           |                                                                                                                                                                                                                                         | 19,937                                                                                                                                                                                                                                                                                                                                                                                                                                                                                                                                                                                                                                                                                                                                                                                                                                                                                                                                                                                                                                                                                                                                                                                                                                                                                                                                                                                                                                                                                                                                                                                                                                                                                                                                                                                                                                                                                                                                                                                                                                                                                                                                                                                                                                                                                                                                                                                                                                                                                                                                                                                                                                                                                                                                                                                                                              |
| Households                                                                                                                                                                                                                                                                                                                                                                                                                |                                                                                                                                                                              | 7,221                                                                                                                                                                     |                                                                                                                                                                                                                                                                                                                                                                                                                                                                                                                                                                                                                                                                                                                                                                                                                                                                                                                                                                                                                                                                                                                                                                                                                                                                                                                                                                                                                                                                                                                                                                                                                                                                                                                                                                                                                                                                                                                                                                                                                                                                                                                                         | 7,284                                                                                                                                                            |                                                                                                                                                                                                                                         | 7,902                                                                                                                                                                                                                                                                                                                                                                                                                                                                                                                                                                                                                                                                                                                                                                                                                                                                                                                                                                                                                                                                                                                                                                                                                                                                                                                                                                                                                                                                                                                                                                                                                                                                                                                                                                                                                                                                                                                                                                                                                                                                                                                                                                                                                                                                                                                                                                                                                                                                                                                                                                                                                                                                                                                                                                                                                               |
| Families                                                                                                                                                                                                                                                                                                                                                                                                                  |                                                                                                                                                                              | 5,105                                                                                                                                                                     |                                                                                                                                                                                                                                                                                                                                                                                                                                                                                                                                                                                                                                                                                                                                                                                                                                                                                                                                                                                                                                                                                                                                                                                                                                                                                                                                                                                                                                                                                                                                                                                                                                                                                                                                                                                                                                                                                                                                                                                                                                                                                                                                         | 5,150                                                                                                                                                            |                                                                                                                                                                                                                                         | 5,526                                                                                                                                                                                                                                                                                                                                                                                                                                                                                                                                                                                                                                                                                                                                                                                                                                                                                                                                                                                                                                                                                                                                                                                                                                                                                                                                                                                                                                                                                                                                                                                                                                                                                                                                                                                                                                                                                                                                                                                                                                                                                                                                                                                                                                                                                                                                                                                                                                                                                                                                                                                                                                                                                                                                                                                                                               |
| Average Household Size                                                                                                                                                                                                                                                                                                                                                                                                    |                                                                                                                                                                              | 2.51                                                                                                                                                                      |                                                                                                                                                                                                                                                                                                                                                                                                                                                                                                                                                                                                                                                                                                                                                                                                                                                                                                                                                                                                                                                                                                                                                                                                                                                                                                                                                                                                                                                                                                                                                                                                                                                                                                                                                                                                                                                                                                                                                                                                                                                                                                                                         | 2.50                                                                                                                                                             |                                                                                                                                                                                                                                         | 2.49                                                                                                                                                                                                                                                                                                                                                                                                                                                                                                                                                                                                                                                                                                                                                                                                                                                                                                                                                                                                                                                                                                                                                                                                                                                                                                                                                                                                                                                                                                                                                                                                                                                                                                                                                                                                                                                                                                                                                                                                                                                                                                                                                                                                                                                                                                                                                                                                                                                                                                                                                                                                                                                                                                                                                                                                                                |
| Owner Occupied Housing Units                                                                                                                                                                                                                                                                                                                                                                                              |                                                                                                                                                                              | 5,084                                                                                                                                                                     |                                                                                                                                                                                                                                                                                                                                                                                                                                                                                                                                                                                                                                                                                                                                                                                                                                                                                                                                                                                                                                                                                                                                                                                                                                                                                                                                                                                                                                                                                                                                                                                                                                                                                                                                                                                                                                                                                                                                                                                                                                                                                                                                         | 5,096                                                                                                                                                            |                                                                                                                                                                                                                                         | 5,559                                                                                                                                                                                                                                                                                                                                                                                                                                                                                                                                                                                                                                                                                                                                                                                                                                                                                                                                                                                                                                                                                                                                                                                                                                                                                                                                                                                                                                                                                                                                                                                                                                                                                                                                                                                                                                                                                                                                                                                                                                                                                                                                                                                                                                                                                                                                                                                                                                                                                                                                                                                                                                                                                                                                                                                                                               |
| Renter Occupied Housing Units                                                                                                                                                                                                                                                                                                                                                                                             |                                                                                                                                                                              | 2,137                                                                                                                                                                     |                                                                                                                                                                                                                                                                                                                                                                                                                                                                                                                                                                                                                                                                                                                                                                                                                                                                                                                                                                                                                                                                                                                                                                                                                                                                                                                                                                                                                                                                                                                                                                                                                                                                                                                                                                                                                                                                                                                                                                                                                                                                                                                                         | 2,189                                                                                                                                                            |                                                                                                                                                                                                                                         | 2,343                                                                                                                                                                                                                                                                                                                                                                                                                                                                                                                                                                                                                                                                                                                                                                                                                                                                                                                                                                                                                                                                                                                                                                                                                                                                                                                                                                                                                                                                                                                                                                                                                                                                                                                                                                                                                                                                                                                                                                                                                                                                                                                                                                                                                                                                                                                                                                                                                                                                                                                                                                                                                                                                                                                                                                                                                               |
| Median Age                                                                                                                                                                                                                                                                                                                                                                                                                |                                                                                                                                                                              | 37.9                                                                                                                                                                      |                                                                                                                                                                                                                                                                                                                                                                                                                                                                                                                                                                                                                                                                                                                                                                                                                                                                                                                                                                                                                                                                                                                                                                                                                                                                                                                                                                                                                                                                                                                                                                                                                                                                                                                                                                                                                                                                                                                                                                                                                                                                                                                                         | 38.1                                                                                                                                                             |                                                                                                                                                                                                                                         | 38.9                                                                                                                                                                                                                                                                                                                                                                                                                                                                                                                                                                                                                                                                                                                                                                                                                                                                                                                                                                                                                                                                                                                                                                                                                                                                                                                                                                                                                                                                                                                                                                                                                                                                                                                                                                                                                                                                                                                                                                                                                                                                                                                                                                                                                                                                                                                                                                                                                                                                                                                                                                                                                                                                                                                                                                                                                                |
| Trends: 2011 - 2016 Annual Rate                                                                                                                                                                                                                                                                                                                                                                                           |                                                                                                                                                                              | Area                                                                                                                                                                      |                                                                                                                                                                                                                                                                                                                                                                                                                                                                                                                                                                                                                                                                                                                                                                                                                                                                                                                                                                                                                                                                                                                                                                                                                                                                                                                                                                                                                                                                                                                                                                                                                                                                                                                                                                                                                                                                                                                                                                                                                                                                                                                                         | State                                                                                                                                                            |                                                                                                                                                                                                                                         | National                                                                                                                                                                                                                                                                                                                                                                                                                                                                                                                                                                                                                                                                                                                                                                                                                                                                                                                                                                                                                                                                                                                                                                                                                                                                                                                                                                                                                                                                                                                                                                                                                                                                                                                                                                                                                                                                                                                                                                                                                                                                                                                                                                                                                                                                                                                                                                                                                                                                                                                                                                                                                                                                                                                                                                                                                            |
| Population                                                                                                                                                                                                                                                                                                                                                                                                                |                                                                                                                                                                              | 1.55%                                                                                                                                                                     |                                                                                                                                                                                                                                                                                                                                                                                                                                                                                                                                                                                                                                                                                                                                                                                                                                                                                                                                                                                                                                                                                                                                                                                                                                                                                                                                                                                                                                                                                                                                                                                                                                                                                                                                                                                                                                                                                                                                                                                                                                                                                                                                         | 0.64%                                                                                                                                                            |                                                                                                                                                                                                                                         | 0.67%                                                                                                                                                                                                                                                                                                                                                                                                                                                                                                                                                                                                                                                                                                                                                                                                                                                                                                                                                                                                                                                                                                                                                                                                                                                                                                                                                                                                                                                                                                                                                                                                                                                                                                                                                                                                                                                                                                                                                                                                                                                                                                                                                                                                                                                                                                                                                                                                                                                                                                                                                                                                                                                                                                                                                                                                                               |
| Households                                                                                                                                                                                                                                                                                                                                                                                                                |                                                                                                                                                                              | 1.64%                                                                                                                                                                     |                                                                                                                                                                                                                                                                                                                                                                                                                                                                                                                                                                                                                                                                                                                                                                                                                                                                                                                                                                                                                                                                                                                                                                                                                                                                                                                                                                                                                                                                                                                                                                                                                                                                                                                                                                                                                                                                                                                                                                                                                                                                                                                                         | 0.68%                                                                                                                                                            |                                                                                                                                                                                                                                         | 0.71%                                                                                                                                                                                                                                                                                                                                                                                                                                                                                                                                                                                                                                                                                                                                                                                                                                                                                                                                                                                                                                                                                                                                                                                                                                                                                                                                                                                                                                                                                                                                                                                                                                                                                                                                                                                                                                                                                                                                                                                                                                                                                                                                                                                                                                                                                                                                                                                                                                                                                                                                                                                                                                                                                                                                                                                                                               |
| Families                                                                                                                                                                                                                                                                                                                                                                                                                  |                                                                                                                                                                              | 1.42%                                                                                                                                                                     |                                                                                                                                                                                                                                                                                                                                                                                                                                                                                                                                                                                                                                                                                                                                                                                                                                                                                                                                                                                                                                                                                                                                                                                                                                                                                                                                                                                                                                                                                                                                                                                                                                                                                                                                                                                                                                                                                                                                                                                                                                                                                                                                         | 0.47%                                                                                                                                                            |                                                                                                                                                                                                                                         | 0.57%                                                                                                                                                                                                                                                                                                                                                                                                                                                                                                                                                                                                                                                                                                                                                                                                                                                                                                                                                                                                                                                                                                                                                                                                                                                                                                                                                                                                                                                                                                                                                                                                                                                                                                                                                                                                                                                                                                                                                                                                                                                                                                                                                                                                                                                                                                                                                                                                                                                                                                                                                                                                                                                                                                                                                                                                                               |
| Owner HHs                                                                                                                                                                                                                                                                                                                                                                                                                 |                                                                                                                                                                              | 1.75%                                                                                                                                                                     |                                                                                                                                                                                                                                                                                                                                                                                                                                                                                                                                                                                                                                                                                                                                                                                                                                                                                                                                                                                                                                                                                                                                                                                                                                                                                                                                                                                                                                                                                                                                                                                                                                                                                                                                                                                                                                                                                                                                                                                                                                                                                                                                         | 0.79%                                                                                                                                                            |                                                                                                                                                                                                                                         | 0.91%                                                                                                                                                                                                                                                                                                                                                                                                                                                                                                                                                                                                                                                                                                                                                                                                                                                                                                                                                                                                                                                                                                                                                                                                                                                                                                                                                                                                                                                                                                                                                                                                                                                                                                                                                                                                                                                                                                                                                                                                                                                                                                                                                                                                                                                                                                                                                                                                                                                                                                                                                                                                                                                                                                                                                                                                                               |
| Median Household Income                                                                                                                                                                                                                                                                                                                                                                                                   |                                                                                                                                                                              | 3.04%                                                                                                                                                                     |                                                                                                                                                                                                                                                                                                                                                                                                                                                                                                                                                                                                                                                                                                                                                                                                                                                                                                                                                                                                                                                                                                                                                                                                                                                                                                                                                                                                                                                                                                                                                                                                                                                                                                                                                                                                                                                                                                                                                                                                                                                                                                                                         | 3.17%                                                                                                                                                            |                                                                                                                                                                                                                                         | 2.75%                                                                                                                                                                                                                                                                                                                                                                                                                                                                                                                                                                                                                                                                                                                                                                                                                                                                                                                                                                                                                                                                                                                                                                                                                                                                                                                                                                                                                                                                                                                                                                                                                                                                                                                                                                                                                                                                                                                                                                                                                                                                                                                                                                                                                                                                                                                                                                                                                                                                                                                                                                                                                                                                                                                                                                                                                               |
|                                                                                                                                                                                                                                                                                                                                                                                                                           |                                                                                                                                                                              |                                                                                                                                                                           | 20                                                                                                                                                                                                                                                                                                                                                                                                                                                                                                                                                                                                                                                                                                                                                                                                                                                                                                                                                                                                                                                                                                                                                                                                                                                                                                                                                                                                                                                                                                                                                                                                                                                                                                                                                                                                                                                                                                                                                                                                                                                                                                                                      | 11                                                                                                                                                               | 20                                                                                                                                                                                                                                      | 16                                                                                                                                                                                                                                                                                                                                                                                                                                                                                                                                                                                                                                                                                                                                                                                                                                                                                                                                                                                                                                                                                                                                                                                                                                                                                                                                                                                                                                                                                                                                                                                                                                                                                                                                                                                                                                                                                                                                                                                                                                                                                                                                                                                                                                                                                                                                                                                                                                                                                                                                                                                                                                                                                                                                                                                                                                  |
| Households by Income                                                                                                                                                                                                                                                                                                                                                                                                      |                                                                                                                                                                              |                                                                                                                                                                           | Number                                                                                                                                                                                                                                                                                                                                                                                                                                                                                                                                                                                                                                                                                                                                                                                                                                                                                                                                                                                                                                                                                                                                                                                                                                                                                                                                                                                                                                                                                                                                                                                                                                                                                                                                                                                                                                                                                                                                                                                                                                                                                                                                  | Percent                                                                                                                                                          | Number                                                                                                                                                                                                                                  | Percent                                                                                                                                                                                                                                                                                                                                                                                                                                                                                                                                                                                                                                                                                                                                                                                                                                                                                                                                                                                                                                                                                                                                                                                                                                                                                                                                                                                                                                                                                                                                                                                                                                                                                                                                                                                                                                                                                                                                                                                                                                                                                                                                                                                                                                                                                                                                                                                                                                                                                                                                                                                                                                                                                                                                                                                                                             |
| <\$15,000                                                                                                                                                                                                                                                                                                                                                                                                                 |                                                                                                                                                                              |                                                                                                                                                                           | 1,206                                                                                                                                                                                                                                                                                                                                                                                                                                                                                                                                                                                                                                                                                                                                                                                                                                                                                                                                                                                                                                                                                                                                                                                                                                                                                                                                                                                                                                                                                                                                                                                                                                                                                                                                                                                                                                                                                                                                                                                                                                                                                                                                   | 16.6%                                                                                                                                                            | 1,228                                                                                                                                                                                                                                   | 15.5%                                                                                                                                                                                                                                                                                                                                                                                                                                                                                                                                                                                                                                                                                                                                                                                                                                                                                                                                                                                                                                                                                                                                                                                                                                                                                                                                                                                                                                                                                                                                                                                                                                                                                                                                                                                                                                                                                                                                                                                                                                                                                                                                                                                                                                                                                                                                                                                                                                                                                                                                                                                                                                                                                                                                                                                                                               |
| \$15,000 - \$24,999                                                                                                                                                                                                                                                                                                                                                                                                       |                                                                                                                                                                              |                                                                                                                                                                           | 939                                                                                                                                                                                                                                                                                                                                                                                                                                                                                                                                                                                                                                                                                                                                                                                                                                                                                                                                                                                                                                                                                                                                                                                                                                                                                                                                                                                                                                                                                                                                                                                                                                                                                                                                                                                                                                                                                                                                                                                                                                                                                                                                     | 12.9%                                                                                                                                                            | 795                                                                                                                                                                                                                                     | 10.1%                                                                                                                                                                                                                                                                                                                                                                                                                                                                                                                                                                                                                                                                                                                                                                                                                                                                                                                                                                                                                                                                                                                                                                                                                                                                                                                                                                                                                                                                                                                                                                                                                                                                                                                                                                                                                                                                                                                                                                                                                                                                                                                                                                                                                                                                                                                                                                                                                                                                                                                                                                                                                                                                                                                                                                                                                               |
| \$25,000 - \$34,999                                                                                                                                                                                                                                                                                                                                                                                                       |                                                                                                                                                                              |                                                                                                                                                                           | 961                                                                                                                                                                                                                                                                                                                                                                                                                                                                                                                                                                                                                                                                                                                                                                                                                                                                                                                                                                                                                                                                                                                                                                                                                                                                                                                                                                                                                                                                                                                                                                                                                                                                                                                                                                                                                                                                                                                                                                                                                                                                                                                                     | 13.2%                                                                                                                                                            | 828                                                                                                                                                                                                                                     | 10.5%                                                                                                                                                                                                                                                                                                                                                                                                                                                                                                                                                                                                                                                                                                                                                                                                                                                                                                                                                                                                                                                                                                                                                                                                                                                                                                                                                                                                                                                                                                                                                                                                                                                                                                                                                                                                                                                                                                                                                                                                                                                                                                                                                                                                                                                                                                                                                                                                                                                                                                                                                                                                                                                                                                                                                                                                                               |
| \$35,000 - \$49,999                                                                                                                                                                                                                                                                                                                                                                                                       |                                                                                                                                                                              |                                                                                                                                                                           | 1,367                                                                                                                                                                                                                                                                                                                                                                                                                                                                                                                                                                                                                                                                                                                                                                                                                                                                                                                                                                                                                                                                                                                                                                                                                                                                                                                                                                                                                                                                                                                                                                                                                                                                                                                                                                                                                                                                                                                                                                                                                                                                                                                                   | 18.8%                                                                                                                                                            | 1,386                                                                                                                                                                                                                                   | 17.5%                                                                                                                                                                                                                                                                                                                                                                                                                                                                                                                                                                                                                                                                                                                                                                                                                                                                                                                                                                                                                                                                                                                                                                                                                                                                                                                                                                                                                                                                                                                                                                                                                                                                                                                                                                                                                                                                                                                                                                                                                                                                                                                                                                                                                                                                                                                                                                                                                                                                                                                                                                                                                                                                                                                                                                                                                               |
| \$50,000 - \$74,999                                                                                                                                                                                                                                                                                                                                                                                                       |                                                                                                                                                                              |                                                                                                                                                                           | 1,183                                                                                                                                                                                                                                                                                                                                                                                                                                                                                                                                                                                                                                                                                                                                                                                                                                                                                                                                                                                                                                                                                                                                                                                                                                                                                                                                                                                                                                                                                                                                                                                                                                                                                                                                                                                                                                                                                                                                                                                                                                                                                                                                   | 16.2%                                                                                                                                                            | 1,647                                                                                                                                                                                                                                   | 20.8%                                                                                                                                                                                                                                                                                                                                                                                                                                                                                                                                                                                                                                                                                                                                                                                                                                                                                                                                                                                                                                                                                                                                                                                                                                                                                                                                                                                                                                                                                                                                                                                                                                                                                                                                                                                                                                                                                                                                                                                                                                                                                                                                                                                                                                                                                                                                                                                                                                                                                                                                                                                                                                                                                                                                                                                                                               |
| \$75,000 - \$99,999                                                                                                                                                                                                                                                                                                                                                                                                       |                                                                                                                                                                              |                                                                                                                                                                           | 744                                                                                                                                                                                                                                                                                                                                                                                                                                                                                                                                                                                                                                                                                                                                                                                                                                                                                                                                                                                                                                                                                                                                                                                                                                                                                                                                                                                                                                                                                                                                                                                                                                                                                                                                                                                                                                                                                                                                                                                                                                                                                                                                     | 10.2%                                                                                                                                                            | 967                                                                                                                                                                                                                                     | 12.2%                                                                                                                                                                                                                                                                                                                                                                                                                                                                                                                                                                                                                                                                                                                                                                                                                                                                                                                                                                                                                                                                                                                                                                                                                                                                                                                                                                                                                                                                                                                                                                                                                                                                                                                                                                                                                                                                                                                                                                                                                                                                                                                                                                                                                                                                                                                                                                                                                                                                                                                                                                                                                                                                                                                                                                                                                               |
| \$100,000 - \$149,999                                                                                                                                                                                                                                                                                                                                                                                                     |                                                                                                                                                                              |                                                                                                                                                                           | 566                                                                                                                                                                                                                                                                                                                                                                                                                                                                                                                                                                                                                                                                                                                                                                                                                                                                                                                                                                                                                                                                                                                                                                                                                                                                                                                                                                                                                                                                                                                                                                                                                                                                                                                                                                                                                                                                                                                                                                                                                                                                                                                                     | 7.8%                                                                                                                                                             | 689                                                                                                                                                                                                                                     | 8.7%                                                                                                                                                                                                                                                                                                                                                                                                                                                                                                                                                                                                                                                                                                                                                                                                                                                                                                                                                                                                                                                                                                                                                                                                                                                                                                                                                                                                                                                                                                                                                                                                                                                                                                                                                                                                                                                                                                                                                                                                                                                                                                                                                                                                                                                                                                                                                                                                                                                                                                                                                                                                                                                                                                                                                                                                                                |
| \$150,000 - \$199,999                                                                                                                                                                                                                                                                                                                                                                                                     |                                                                                                                                                                              |                                                                                                                                                                           | 216                                                                                                                                                                                                                                                                                                                                                                                                                                                                                                                                                                                                                                                                                                                                                                                                                                                                                                                                                                                                                                                                                                                                                                                                                                                                                                                                                                                                                                                                                                                                                                                                                                                                                                                                                                                                                                                                                                                                                                                                                                                                                                                                     | 3.0%                                                                                                                                                             | 243                                                                                                                                                                                                                                     | 3.1%                                                                                                                                                                                                                                                                                                                                                                                                                                                                                                                                                                                                                                                                                                                                                                                                                                                                                                                                                                                                                                                                                                                                                                                                                                                                                                                                                                                                                                                                                                                                                                                                                                                                                                                                                                                                                                                                                                                                                                                                                                                                                                                                                                                                                                                                                                                                                                                                                                                                                                                                                                                                                                                                                                                                                                                                                                |
| \$200,000+                                                                                                                                                                                                                                                                                                                                                                                                                |                                                                                                                                                                              |                                                                                                                                                                           | 102                                                                                                                                                                                                                                                                                                                                                                                                                                                                                                                                                                                                                                                                                                                                                                                                                                                                                                                                                                                                                                                                                                                                                                                                                                                                                                                                                                                                                                                                                                                                                                                                                                                                                                                                                                                                                                                                                                                                                                                                                                                                                                                                     | 1.4%                                                                                                                                                             | 120                                                                                                                                                                                                                                     | 1.5%                                                                                                                                                                                                                                                                                                                                                                                                                                                                                                                                                                                                                                                                                                                                                                                                                                                                                                                                                                                                                                                                                                                                                                                                                                                                                                                                                                                                                                                                                                                                                                                                                                                                                                                                                                                                                                                                                                                                                                                                                                                                                                                                                                                                                                                                                                                                                                                                                                                                                                                                                                                                                                                                                                                                                                                                                                |
|                                                                                                                                                                                                                                                                                                                                                                                                                           |                                                                                                                                                                              |                                                                                                                                                                           |                                                                                                                                                                                                                                                                                                                                                                                                                                                                                                                                                                                                                                                                                                                                                                                                                                                                                                                                                                                                                                                                                                                                                                                                                                                                                                                                                                                                                                                                                                                                                                                                                                                                                                                                                                                                                                                                                                                                                                                                                                                                                                                                         | 1.170                                                                                                                                                            | 120                                                                                                                                                                                                                                     | 115 /0                                                                                                                                                                                                                                                                                                                                                                                                                                                                                                                                                                                                                                                                                                                                                                                                                                                                                                                                                                                                                                                                                                                                                                                                                                                                                                                                                                                                                                                                                                                                                                                                                                                                                                                                                                                                                                                                                                                                                                                                                                                                                                                                                                                                                                                                                                                                                                                                                                                                                                                                                                                                                                                                                                                                                                                                                              |
| \$200,000+                                                                                                                                                                                                                                                                                                                                                                                                                |                                                                                                                                                                              |                                                                                                                                                                           |                                                                                                                                                                                                                                                                                                                                                                                                                                                                                                                                                                                                                                                                                                                                                                                                                                                                                                                                                                                                                                                                                                                                                                                                                                                                                                                                                                                                                                                                                                                                                                                                                                                                                                                                                                                                                                                                                                                                                                                                                                                                                                                                         |                                                                                                                                                                  |                                                                                                                                                                                                                                         |                                                                                                                                                                                                                                                                                                                                                                                                                                                                                                                                                                                                                                                                                                                                                                                                                                                                                                                                                                                                                                                                                                                                                                                                                                                                                                                                                                                                                                                                                                                                                                                                                                                                                                                                                                                                                                                                                                                                                                                                                                                                                                                                                                                                                                                                                                                                                                                                                                                                                                                                                                                                                                                                                                                                                                                                                                     |
|                                                                                                                                                                                                                                                                                                                                                                                                                           |                                                                                                                                                                              |                                                                                                                                                                           | \$39.604                                                                                                                                                                                                                                                                                                                                                                                                                                                                                                                                                                                                                                                                                                                                                                                                                                                                                                                                                                                                                                                                                                                                                                                                                                                                                                                                                                                                                                                                                                                                                                                                                                                                                                                                                                                                                                                                                                                                                                                                                                                                                                                                |                                                                                                                                                                  | \$45 999                                                                                                                                                                                                                                |                                                                                                                                                                                                                                                                                                                                                                                                                                                                                                                                                                                                                                                                                                                                                                                                                                                                                                                                                                                                                                                                                                                                                                                                                                                                                                                                                                                                                                                                                                                                                                                                                                                                                                                                                                                                                                                                                                                                                                                                                                                                                                                                                                                                                                                                                                                                                                                                                                                                                                                                                                                                                                                                                                                                                                                                                                     |
| Median Household Income                                                                                                                                                                                                                                                                                                                                                                                                   |                                                                                                                                                                              |                                                                                                                                                                           | \$39,604<br>\$53,995                                                                                                                                                                                                                                                                                                                                                                                                                                                                                                                                                                                                                                                                                                                                                                                                                                                                                                                                                                                                                                                                                                                                                                                                                                                                                                                                                                                                                                                                                                                                                                                                                                                                                                                                                                                                                                                                                                                                                                                                                                                                                                                    |                                                                                                                                                                  | \$45,999<br>\$59.506                                                                                                                                                                                                                    |                                                                                                                                                                                                                                                                                                                                                                                                                                                                                                                                                                                                                                                                                                                                                                                                                                                                                                                                                                                                                                                                                                                                                                                                                                                                                                                                                                                                                                                                                                                                                                                                                                                                                                                                                                                                                                                                                                                                                                                                                                                                                                                                                                                                                                                                                                                                                                                                                                                                                                                                                                                                                                                                                                                                                                                                                                     |
| Median Household Income<br>Average Household Income                                                                                                                                                                                                                                                                                                                                                                       |                                                                                                                                                                              |                                                                                                                                                                           | \$53,995                                                                                                                                                                                                                                                                                                                                                                                                                                                                                                                                                                                                                                                                                                                                                                                                                                                                                                                                                                                                                                                                                                                                                                                                                                                                                                                                                                                                                                                                                                                                                                                                                                                                                                                                                                                                                                                                                                                                                                                                                                                                                                                                |                                                                                                                                                                  | \$59,506                                                                                                                                                                                                                                |                                                                                                                                                                                                                                                                                                                                                                                                                                                                                                                                                                                                                                                                                                                                                                                                                                                                                                                                                                                                                                                                                                                                                                                                                                                                                                                                                                                                                                                                                                                                                                                                                                                                                                                                                                                                                                                                                                                                                                                                                                                                                                                                                                                                                                                                                                                                                                                                                                                                                                                                                                                                                                                                                                                                                                                                                                     |
| Median Household Income                                                                                                                                                                                                                                                                                                                                                                                                   | 20                                                                                                                                                                           | 010                                                                                                                                                                       | \$53,995<br>\$21,588                                                                                                                                                                                                                                                                                                                                                                                                                                                                                                                                                                                                                                                                                                                                                                                                                                                                                                                                                                                                                                                                                                                                                                                                                                                                                                                                                                                                                                                                                                                                                                                                                                                                                                                                                                                                                                                                                                                                                                                                                                                                                                                    | 11                                                                                                                                                               | \$59,506<br>\$23,838                                                                                                                                                                                                                    | 016                                                                                                                                                                                                                                                                                                                                                                                                                                                                                                                                                                                                                                                                                                                                                                                                                                                                                                                                                                                                                                                                                                                                                                                                                                                                                                                                                                                                                                                                                                                                                                                                                                                                                                                                                                                                                                                                                                                                                                                                                                                                                                                                                                                                                                                                                                                                                                                                                                                                                                                                                                                                                                                                                                                                                                                                                                 |
| Median Household Income<br>Average Household Income<br>Per Capita Income                                                                                                                                                                                                                                                                                                                                                  |                                                                                                                                                                              | )10<br>Percent                                                                                                                                                            | \$53,995<br>\$21,588<br><b>20</b>                                                                                                                                                                                                                                                                                                                                                                                                                                                                                                                                                                                                                                                                                                                                                                                                                                                                                                                                                                                                                                                                                                                                                                                                                                                                                                                                                                                                                                                                                                                                                                                                                                                                                                                                                                                                                                                                                                                                                                                                                                                                                                       | 911<br>Percent                                                                                                                                                   | \$59,506<br>\$23,838<br><b>20</b>                                                                                                                                                                                                       | 916<br>Percent                                                                                                                                                                                                                                                                                                                                                                                                                                                                                                                                                                                                                                                                                                                                                                                                                                                                                                                                                                                                                                                                                                                                                                                                                                                                                                                                                                                                                                                                                                                                                                                                                                                                                                                                                                                                                                                                                                                                                                                                                                                                                                                                                                                                                                                                                                                                                                                                                                                                                                                                                                                                                                                                                                                                                                                                                      |
| Median Household Income<br>Average Household Income<br>Per Capita Income<br>Population by Age                                                                                                                                                                                                                                                                                                                             | Number                                                                                                                                                                       | Percent                                                                                                                                                                   | \$53,995<br>\$21,588<br><b>20</b><br>Number                                                                                                                                                                                                                                                                                                                                                                                                                                                                                                                                                                                                                                                                                                                                                                                                                                                                                                                                                                                                                                                                                                                                                                                                                                                                                                                                                                                                                                                                                                                                                                                                                                                                                                                                                                                                                                                                                                                                                                                                                                                                                             | Percent                                                                                                                                                          | \$59,506<br>\$23,838<br><b>20</b><br>Number                                                                                                                                                                                             | Percent                                                                                                                                                                                                                                                                                                                                                                                                                                                                                                                                                                                                                                                                                                                                                                                                                                                                                                                                                                                                                                                                                                                                                                                                                                                                                                                                                                                                                                                                                                                                                                                                                                                                                                                                                                                                                                                                                                                                                                                                                                                                                                                                                                                                                                                                                                                                                                                                                                                                                                                                                                                                                                                                                                                                                                                                                             |
| Median Household Income<br>Average Household Income<br>Per Capita Income<br><b>Population by Age</b><br>0 - 4                                                                                                                                                                                                                                                                                                             | Number<br>1,248                                                                                                                                                              | Percent<br>6.8%                                                                                                                                                           | \$53,995<br>\$21,588<br><b>20</b><br>Number<br>1,234                                                                                                                                                                                                                                                                                                                                                                                                                                                                                                                                                                                                                                                                                                                                                                                                                                                                                                                                                                                                                                                                                                                                                                                                                                                                                                                                                                                                                                                                                                                                                                                                                                                                                                                                                                                                                                                                                                                                                                                                                                                                                    | Percent<br>6.7%                                                                                                                                                  | \$59,506<br>\$23,838<br><b>20</b><br>Number<br>1,331                                                                                                                                                                                    | Percent<br>6.7%                                                                                                                                                                                                                                                                                                                                                                                                                                                                                                                                                                                                                                                                                                                                                                                                                                                                                                                                                                                                                                                                                                                                                                                                                                                                                                                                                                                                                                                                                                                                                                                                                                                                                                                                                                                                                                                                                                                                                                                                                                                                                                                                                                                                                                                                                                                                                                                                                                                                                                                                                                                                                                                                                                                                                                                                                     |
| Median Household Income<br>Average Household Income<br>Per Capita Income<br>Population by Age<br>0 - 4<br>5 - 9                                                                                                                                                                                                                                                                                                           | Number<br>1,248<br>1,242                                                                                                                                                     | Percent<br>6.8%<br>6.8%                                                                                                                                                   | \$53,995<br>\$21,588<br><b>20</b><br>Number<br>1,234<br>1,245                                                                                                                                                                                                                                                                                                                                                                                                                                                                                                                                                                                                                                                                                                                                                                                                                                                                                                                                                                                                                                                                                                                                                                                                                                                                                                                                                                                                                                                                                                                                                                                                                                                                                                                                                                                                                                                                                                                                                                                                                                                                           | Percent<br>6.7%<br>6.7%                                                                                                                                          | \$59,506<br>\$23,838<br><b>20</b><br>Number<br>1,331<br>1,321                                                                                                                                                                           | Percent<br>6.7%<br>6.6%                                                                                                                                                                                                                                                                                                                                                                                                                                                                                                                                                                                                                                                                                                                                                                                                                                                                                                                                                                                                                                                                                                                                                                                                                                                                                                                                                                                                                                                                                                                                                                                                                                                                                                                                                                                                                                                                                                                                                                                                                                                                                                                                                                                                                                                                                                                                                                                                                                                                                                                                                                                                                                                                                                                                                                                                             |
| Median Household Income<br>Average Household Income<br>Per Capita Income<br>Population by Age<br>0 - 4<br>5 - 9<br>10 - 14                                                                                                                                                                                                                                                                                                | Number<br>1,248<br>1,242<br>1,225                                                                                                                                            | Percent<br>6.8%<br>6.8%<br>6.7%                                                                                                                                           | \$53,995<br>\$21,588<br>Number<br>1,234<br>1,245<br>1,231                                                                                                                                                                                                                                                                                                                                                                                                                                                                                                                                                                                                                                                                                                                                                                                                                                                                                                                                                                                                                                                                                                                                                                                                                                                                                                                                                                                                                                                                                                                                                                                                                                                                                                                                                                                                                                                                                                                                                                                                                                                                               | Percent<br>6.7%<br>6.7%<br>6.7%                                                                                                                                  | \$59,506<br>\$23,838<br>Number<br>1,331<br>1,321<br>1,320                                                                                                                                                                               | Percent<br>6.7%<br>6.6%<br>6.6%                                                                                                                                                                                                                                                                                                                                                                                                                                                                                                                                                                                                                                                                                                                                                                                                                                                                                                                                                                                                                                                                                                                                                                                                                                                                                                                                                                                                                                                                                                                                                                                                                                                                                                                                                                                                                                                                                                                                                                                                                                                                                                                                                                                                                                                                                                                                                                                                                                                                                                                                                                                                                                                                                                                                                                                                     |
| Median Household Income<br>Average Household Income<br>Per Capita Income<br>Population by Age<br>0 - 4<br>5 - 9<br>10 - 14<br>15 - 19                                                                                                                                                                                                                                                                                     | Number<br>1,248<br>1,242<br>1,225<br>1,245                                                                                                                                   | Percent<br>6.8%<br>6.8%<br>6.7%<br>6.8%                                                                                                                                   | \$53,995<br>\$21,588<br>Number<br>1,234<br>1,245<br>1,231<br>1,249                                                                                                                                                                                                                                                                                                                                                                                                                                                                                                                                                                                                                                                                                                                                                                                                                                                                                                                                                                                                                                                                                                                                                                                                                                                                                                                                                                                                                                                                                                                                                                                                                                                                                                                                                                                                                                                                                                                                                                                                                                                                      | Percent<br>6.7%<br>6.7%<br>6.7%<br>6.8%                                                                                                                          | \$59,506<br>\$23,838<br>Number<br>1,331<br>1,321<br>1,320<br>1,250                                                                                                                                                                      | Percent<br>6.7%<br>6.6%<br>6.6%<br>6.3%                                                                                                                                                                                                                                                                                                                                                                                                                                                                                                                                                                                                                                                                                                                                                                                                                                                                                                                                                                                                                                                                                                                                                                                                                                                                                                                                                                                                                                                                                                                                                                                                                                                                                                                                                                                                                                                                                                                                                                                                                                                                                                                                                                                                                                                                                                                                                                                                                                                                                                                                                                                                                                                                                                                                                                                             |
| Median Household Income<br>Average Household Income<br>Per Capita Income<br>Population by Age<br>0 - 4<br>5 - 9<br>10 - 14<br>15 - 19<br>20 - 24                                                                                                                                                                                                                                                                          | Number<br>1,248<br>1,242<br>1,225<br>1,245<br>1,085                                                                                                                          | Percent<br>6.8%<br>6.8%<br>6.7%<br>6.8%<br>5.9%                                                                                                                           | \$53,995<br>\$21,588<br>Number<br>1,234<br>1,245<br>1,231<br>1,249<br>1,093                                                                                                                                                                                                                                                                                                                                                                                                                                                                                                                                                                                                                                                                                                                                                                                                                                                                                                                                                                                                                                                                                                                                                                                                                                                                                                                                                                                                                                                                                                                                                                                                                                                                                                                                                                                                                                                                                                                                                                                                                                                             | Percent<br>6.7%<br>6.7%<br>6.7%<br>6.8%<br>5.9%                                                                                                                  | \$59,506<br>\$23,838<br>Number<br>1,331<br>1,321<br>1,320<br>1,250<br>1,119                                                                                                                                                             | Percent<br>6.7%<br>6.6%<br>6.6%<br>6.3%<br>5.6%                                                                                                                                                                                                                                                                                                                                                                                                                                                                                                                                                                                                                                                                                                                                                                                                                                                                                                                                                                                                                                                                                                                                                                                                                                                                                                                                                                                                                                                                                                                                                                                                                                                                                                                                                                                                                                                                                                                                                                                                                                                                                                                                                                                                                                                                                                                                                                                                                                                                                                                                                                                                                                                                                                                                                                                     |
| Median Household Income<br>Average Household Income<br>Per Capita Income<br>Population by Age<br>0 - 4<br>5 - 9<br>10 - 14<br>15 - 19<br>20 - 24<br>25 - 34                                                                                                                                                                                                                                                               | Number<br>1,248<br>1,242<br>1,225<br>1,245<br>1,085<br>2,416                                                                                                                 | Percent<br>6.8%<br>6.8%<br>6.7%<br>6.8%<br>5.9%<br>13.2%                                                                                                                  | \$53,995<br>\$21,588<br>Number<br>1,234<br>1,245<br>1,231<br>1,249<br>1,093<br>2,433                                                                                                                                                                                                                                                                                                                                                                                                                                                                                                                                                                                                                                                                                                                                                                                                                                                                                                                                                                                                                                                                                                                                                                                                                                                                                                                                                                                                                                                                                                                                                                                                                                                                                                                                                                                                                                                                                                                                                                                                                                                    | Percent<br>6.7%<br>6.7%<br>6.8%<br>5.9%<br>13.2%                                                                                                                 | \$59,506<br>\$23,838<br>Number<br>1,331<br>1,321<br>1,320<br>1,250<br>1,119<br>2,652                                                                                                                                                    | Percent<br>6.7%<br>6.6%<br>6.6%<br>6.3%<br>5.6%<br>13.3%                                                                                                                                                                                                                                                                                                                                                                                                                                                                                                                                                                                                                                                                                                                                                                                                                                                                                                                                                                                                                                                                                                                                                                                                                                                                                                                                                                                                                                                                                                                                                                                                                                                                                                                                                                                                                                                                                                                                                                                                                                                                                                                                                                                                                                                                                                                                                                                                                                                                                                                                                                                                                                                                                                                                                                            |
| Median Household Income<br>Average Household Income<br>Per Capita Income<br>Population by Age<br>0 - 4<br>5 - 9<br>10 - 14<br>15 - 19<br>20 - 24<br>25 - 34<br>35 - 44                                                                                                                                                                                                                                                    | Number<br>1,248<br>1,242<br>1,225<br>1,245<br>1,085<br>2,416<br>2,392                                                                                                        | Percent<br>6.8%<br>6.8%<br>6.7%<br>6.8%<br>5.9%<br>13.2%<br>13.1%                                                                                                         | \$53,995<br>\$21,588<br>Number<br>1,234<br>1,245<br>1,231<br>1,249<br>1,093<br>2,433<br>2,393                                                                                                                                                                                                                                                                                                                                                                                                                                                                                                                                                                                                                                                                                                                                                                                                                                                                                                                                                                                                                                                                                                                                                                                                                                                                                                                                                                                                                                                                                                                                                                                                                                                                                                                                                                                                                                                                                                                                                                                                                                           | Percent<br>6.7%<br>6.7%<br>6.8%<br>5.9%<br>13.2%<br>13.0%                                                                                                        | \$59,506<br>\$23,838<br>Number<br>1,331<br>1,321<br>1,320<br>1,250<br>1,119<br>2,652<br>2,454                                                                                                                                           | Percent<br>6.7%<br>6.6%<br>6.6%<br>6.3%<br>5.6%<br>13.3%<br>12.3%                                                                                                                                                                                                                                                                                                                                                                                                                                                                                                                                                                                                                                                                                                                                                                                                                                                                                                                                                                                                                                                                                                                                                                                                                                                                                                                                                                                                                                                                                                                                                                                                                                                                                                                                                                                                                                                                                                                                                                                                                                                                                                                                                                                                                                                                                                                                                                                                                                                                                                                                                                                                                                                                                                                                                                   |
| Median Household Income<br>Average Household Income<br>Per Capita Income<br>Population by Age<br>0 - 4<br>5 - 9<br>10 - 14<br>15 - 19<br>20 - 24<br>25 - 34<br>35 - 44<br>45 - 54                                                                                                                                                                                                                                         | Number<br>1,248<br>1,242<br>1,225<br>1,245<br>1,085<br>2,416<br>2,392<br>2,644                                                                                               | Percent<br>6.8%<br>6.8%<br>6.7%<br>6.8%<br>5.9%<br>13.2%<br>13.1%<br>14.4%                                                                                                | \$53,995<br>\$21,588<br><b>20</b><br>Number<br>1,234<br>1,245<br>1,231<br>1,249<br>1,093<br>2,433<br>2,393<br>2,647                                                                                                                                                                                                                                                                                                                                                                                                                                                                                                                                                                                                                                                                                                                                                                                                                                                                                                                                                                                                                                                                                                                                                                                                                                                                                                                                                                                                                                                                                                                                                                                                                                                                                                                                                                                                                                                                                                                                                                                                                     | Percent<br>6.7%<br>6.7%<br>6.8%<br>5.9%<br>13.2%<br>13.0%<br>14.3%                                                                                               | \$59,506<br>\$23,838<br><b>20</b><br>Number<br>1,331<br>1,321<br>1,320<br>1,250<br>1,119<br>2,652<br>2,454<br>2,599                                                                                                                     | Percent<br>6.7%<br>6.6%<br>6.3%<br>5.6%<br>13.3%<br>12.3%<br>13.0%                                                                                                                                                                                                                                                                                                                                                                                                                                                                                                                                                                                                                                                                                                                                                                                                                                                                                                                                                                                                                                                                                                                                                                                                                                                                                                                                                                                                                                                                                                                                                                                                                                                                                                                                                                                                                                                                                                                                                                                                                                                                                                                                                                                                                                                                                                                                                                                                                                                                                                                                                                                                                                                                                                                                                                  |
| Median Household Income<br>Average Household Income<br>Per Capita Income<br>Population by Age<br>0 - 4<br>5 - 9<br>10 - 14<br>15 - 19<br>20 - 24<br>25 - 34<br>35 - 44<br>45 - 54<br>55 - 64                                                                                                                                                                                                                              | Number<br>1,248<br>1,242<br>1,225<br>1,245<br>1,085<br>2,416<br>2,392<br>2,644<br>2,268                                                                                      | Percent<br>6.8%<br>6.8%<br>6.7%<br>6.8%<br>5.9%<br>13.2%<br>13.1%<br>14.4%<br>12.4%                                                                                       | \$53,995<br>\$21,588<br><b>20</b><br>Number<br>1,234<br>1,245<br>1,231<br>1,249<br>1,093<br>2,433<br>2,393<br>2,647<br>2,325                                                                                                                                                                                                                                                                                                                                                                                                                                                                                                                                                                                                                                                                                                                                                                                                                                                                                                                                                                                                                                                                                                                                                                                                                                                                                                                                                                                                                                                                                                                                                                                                                                                                                                                                                                                                                                                                                                                                                                                                            | Percent<br>6.7%<br>6.7%<br>6.8%<br>5.9%<br>13.2%<br>13.0%<br>14.3%<br>12.6%                                                                                      | \$59,506<br>\$23,838<br><b>20</b><br>Number<br>1,331<br>1,321<br>1,320<br>1,250<br>1,119<br>2,652<br>2,454<br>2,599<br>2,682                                                                                                            | Percent<br>6.7%<br>6.6%<br>6.3%<br>5.6%<br>13.3%<br>12.3%<br>13.0%<br>13.5%                                                                                                                                                                                                                                                                                                                                                                                                                                                                                                                                                                                                                                                                                                                                                                                                                                                                                                                                                                                                                                                                                                                                                                                                                                                                                                                                                                                                                                                                                                                                                                                                                                                                                                                                                                                                                                                                                                                                                                                                                                                                                                                                                                                                                                                                                                                                                                                                                                                                                                                                                                                                                                                                                                                                                         |
| Median Household Income<br>Average Household Income<br>Per Capita Income<br>Population by Age<br>0 - 4<br>5 - 9<br>10 - 14<br>15 - 19<br>20 - 24<br>25 - 34<br>35 - 44<br>45 - 54<br>55 - 64<br>65 - 74                                                                                                                                                                                                                   | Number<br>1,248<br>1,242<br>1,225<br>1,245<br>1,085<br>2,416<br>2,392<br>2,644<br>2,268<br>1,455                                                                             | Percent<br>6.8%<br>6.8%<br>6.7%<br>6.8%<br>5.9%<br>13.2%<br>13.1%<br>14.4%<br>12.4%<br>7.9%                                                                               | \$53,995<br>\$21,588<br><b>20</b><br>Number<br>1,234<br>1,245<br>1,231<br>1,249<br>1,093<br>2,433<br>2,433<br>2,393<br>2,647<br>2,325<br>1,510                                                                                                                                                                                                                                                                                                                                                                                                                                                                                                                                                                                                                                                                                                                                                                                                                                                                                                                                                                                                                                                                                                                                                                                                                                                                                                                                                                                                                                                                                                                                                                                                                                                                                                                                                                                                                                                                                                                                                                                          | Percent<br>6.7%<br>6.7%<br>6.8%<br>5.9%<br>13.2%<br>13.0%<br>14.3%<br>12.6%<br>8.2%                                                                              | \$59,506<br>\$23,838<br><b>20</b><br>Number<br>1,331<br>1,321<br>1,320<br>1,250<br>1,119<br>2,652<br>2,454<br>2,599<br>2,682<br>1,980                                                                                                   | Percent<br>6.7%<br>6.6%<br>6.3%<br>5.6%<br>13.3%<br>12.3%<br>13.0%<br>13.5%<br>9.9%                                                                                                                                                                                                                                                                                                                                                                                                                                                                                                                                                                                                                                                                                                                                                                                                                                                                                                                                                                                                                                                                                                                                                                                                                                                                                                                                                                                                                                                                                                                                                                                                                                                                                                                                                                                                                                                                                                                                                                                                                                                                                                                                                                                                                                                                                                                                                                                                                                                                                                                                                                                                                                                                                                                                                 |
| Median Household Income<br>Average Household Income<br>Per Capita Income<br>Population by Age<br>0 - 4<br>5 - 9<br>10 - 14<br>15 - 19<br>20 - 24<br>25 - 34<br>35 - 44<br>45 - 54<br>55 - 64<br>65 - 74<br>75 - 84                                                                                                                                                                                                        | Number<br>1,248<br>1,242<br>1,225<br>1,245<br>1,085<br>2,416<br>2,392<br>2,644<br>2,268<br>1,455<br>834                                                                      | Percent<br>6.8%<br>6.8%<br>6.7%<br>6.8%<br>5.9%<br>13.2%<br>13.1%<br>14.4%<br>12.4%<br>7.9%<br>4.6%                                                                       | \$53,995<br>\$21,588<br>Number<br>1,234<br>1,245<br>1,231<br>1,249<br>1,093<br>2,433<br>2,393<br>2,647<br>2,325<br>1,510<br>841                                                                                                                                                                                                                                                                                                                                                                                                                                                                                                                                                                                                                                                                                                                                                                                                                                                                                                                                                                                                                                                                                                                                                                                                                                                                                                                                                                                                                                                                                                                                                                                                                                                                                                                                                                                                                                                                                                                                                                                                         | Percent<br>6.7%<br>6.7%<br>6.8%<br>5.9%<br>13.2%<br>13.0%<br>14.3%<br>12.6%<br>8.2%<br>4.6%                                                                      | \$59,506<br>\$23,838<br>Number<br>1,331<br>1,321<br>1,320<br>1,250<br>1,119<br>2,652<br>2,454<br>2,599<br>2,682<br>1,980<br>930                                                                                                         | Percent<br>6.7%<br>6.6%<br>6.3%<br>5.6%<br>13.3%<br>12.3%<br>13.0%<br>13.5%<br>9.9%<br>4.7%                                                                                                                                                                                                                                                                                                                                                                                                                                                                                                                                                                                                                                                                                                                                                                                                                                                                                                                                                                                                                                                                                                                                                                                                                                                                                                                                                                                                                                                                                                                                                                                                                                                                                                                                                                                                                                                                                                                                                                                                                                                                                                                                                                                                                                                                                                                                                                                                                                                                                                                                                                                                                                                                                                                                         |
| Median Household Income<br>Average Household Income<br>Per Capita Income<br>Population by Age<br>0 - 4<br>5 - 9<br>10 - 14<br>15 - 19<br>20 - 24<br>25 - 34<br>35 - 44<br>45 - 54<br>55 - 64<br>65 - 74                                                                                                                                                                                                                   | Number<br>1,248<br>1,242<br>1,225<br>1,245<br>1,085<br>2,416<br>2,392<br>2,644<br>2,268<br>1,455<br>834<br>258                                                               | Percent<br>6.8%<br>6.7%<br>6.8%<br>5.9%<br>13.2%<br>13.1%<br>14.4%<br>12.4%<br>7.9%<br>4.6%<br>1.4%                                                                       | \$53,995<br>\$21,588<br>Number<br>1,234<br>1,245<br>1,231<br>1,249<br>1,093<br>2,433<br>2,393<br>2,647<br>2,325<br>1,510<br>841<br>260                                                                                                                                                                                                                                                                                                                                                                                                                                                                                                                                                                                                                                                                                                                                                                                                                                                                                                                                                                                                                                                                                                                                                                                                                                                                                                                                                                                                                                                                                                                                                                                                                                                                                                                                                                                                                                                                                                                                                                                                  | Percent<br>6.7%<br>6.7%<br>6.8%<br>5.9%<br>13.2%<br>13.0%<br>14.3%<br>12.6%<br>8.2%<br>4.6%<br>1.4%                                                              | \$59,506<br>\$23,838<br>Number<br>1,331<br>1,321<br>1,320<br>1,250<br>1,119<br>2,652<br>2,454<br>2,599<br>2,682<br>1,980<br>930<br>301                                                                                                  | Percent<br>6.7%<br>6.6%<br>6.3%<br>5.6%<br>13.3%<br>12.3%<br>13.0%<br>13.5%<br>9.9%<br>4.7%<br>1.5%                                                                                                                                                                                                                                                                                                                                                                                                                                                                                                                                                                                                                                                                                                                                                                                                                                                                                                                                                                                                                                                                                                                                                                                                                                                                                                                                                                                                                                                                                                                                                                                                                                                                                                                                                                                                                                                                                                                                                                                                                                                                                                                                                                                                                                                                                                                                                                                                                                                                                                                                                                                                                                                                                                                                 |
| Median Household Income<br>Average Household Income<br>Per Capita Income<br>Population by Age<br>0 - 4<br>5 - 9<br>10 - 14<br>15 - 19<br>20 - 24<br>25 - 34<br>35 - 44<br>45 - 54<br>55 - 64<br>65 - 74<br>75 - 84<br>85+                                                                                                                                                                                                 | Number<br>1,248<br>1,242<br>1,225<br>1,245<br>1,085<br>2,416<br>2,392<br>2,644<br>2,268<br>1,455<br>834<br>258                                                               | Percent<br>6.8%<br>6.8%<br>6.7%<br>6.8%<br>5.9%<br>13.2%<br>13.1%<br>13.1%<br>14.4%<br>12.4%<br>7.9%<br>4.6%<br>1.4%                                                      | \$53,995<br>\$21,588<br>Number<br>1,234<br>1,245<br>1,231<br>1,249<br>1,093<br>2,433<br>2,393<br>2,647<br>2,325<br>1,510<br>841<br>260                                                                                                                                                                                                                                                                                                                                                                                                                                                                                                                                                                                                                                                                                                                                                                                                                                                                                                                                                                                                                                                                                                                                                                                                                                                                                                                                                                                                                                                                                                                                                                                                                                                                                                                                                                                                                                                                                                                                                                                                  | Percent<br>6.7%<br>6.7%<br>6.8%<br>5.9%<br>13.2%<br>13.0%<br>14.3%<br>12.6%<br>8.2%<br>4.6%<br>1.4%                                                              | \$59,506<br>\$23,838<br>Number<br>1,331<br>1,321<br>1,320<br>1,250<br>1,119<br>2,652<br>2,454<br>2,599<br>2,682<br>1,980<br>930<br>301<br>20                                                                                            | Percent<br>6.7%<br>6.6%<br>6.3%<br>5.6%<br>13.3%<br>12.3%<br>13.0%<br>13.5%<br>9.9%<br>4.7%<br>1.5%                                                                                                                                                                                                                                                                                                                                                                                                                                                                                                                                                                                                                                                                                                                                                                                                                                                                                                                                                                                                                                                                                                                                                                                                                                                                                                                                                                                                                                                                                                                                                                                                                                                                                                                                                                                                                                                                                                                                                                                                                                                                                                                                                                                                                                                                                                                                                                                                                                                                                                                                                                                                                                                                                                                                 |
| Median Household Income<br>Average Household Income<br>Per Capita Income<br>Population by Age<br>0 - 4<br>5 - 9<br>10 - 14<br>15 - 19<br>20 - 24<br>25 - 34<br>35 - 44<br>45 - 54<br>55 - 64<br>65 - 74<br>75 - 84<br>85+<br>Race and Ethnicity                                                                                                                                                                           | Number<br>1,248<br>1,242<br>1,225<br>1,245<br>1,085<br>2,416<br>2,392<br>2,644<br>2,268<br>1,455<br>834<br>258<br>20<br>Number                                               | Percent<br>6.8%<br>6.8%<br>6.7%<br>6.8%<br>5.9%<br>13.2%<br>13.1%<br>14.4%<br>12.4%<br>7.9%<br>4.6%<br>1.4%                                                               | \$53,995<br>\$21,588<br>Number<br>1,234<br>1,245<br>1,231<br>1,249<br>1,093<br>2,433<br>2,393<br>2,647<br>2,325<br>1,510<br>841<br>260<br>Number                                                                                                                                                                                                                                                                                                                                                                                                                                                                                                                                                                                                                                                                                                                                                                                                                                                                                                                                                                                                                                                                                                                                                                                                                                                                                                                                                                                                                                                                                                                                                                                                                                                                                                                                                                                                                                                                                                                                                                                        | Percent 6.7% 6.7% 6.8% 5.9% 13.2% 13.0% 14.3% 12.6% 8.2% 4.6% 1.4% Percent                                                                                       | \$59,506<br>\$23,838<br>Number<br>1,331<br>1,321<br>1,320<br>1,250<br>1,250<br>1,119<br>2,652<br>2,454<br>2,599<br>2,682<br>1,980<br>930<br>301<br>800<br>Number                                                                        | Percent<br>6.7%<br>6.6%<br>6.3%<br>5.6%<br>13.3%<br>12.3%<br>13.0%<br>13.5%<br>9.9%<br>4.7%<br>1.5%                                                                                                                                                                                                                                                                                                                                                                                                                                                                                                                                                                                                                                                                                                                                                                                                                                                                                                                                                                                                                                                                                                                                                                                                                                                                                                                                                                                                                                                                                                                                                                                                                                                                                                                                                                                                                                                                                                                                                                                                                                                                                                                                                                                                                                                                                                                                                                                                                                                                                                                                                                                                                                                                                                                                 |
| Median Household Income         Average Household Income         Per Capita Income         Population by Age         0 - 4         5 - 9         10 - 14         15 - 19         20 - 24         25 - 34         35 - 44         45 - 54         55 - 64         65 - 74         75 - 84         85+                                                                                                                      | Number<br>1,248<br>1,242<br>1,225<br>1,245<br>1,245<br>2,416<br>2,392<br>2,644<br>2,268<br>1,455<br>834<br>258<br>200<br>Number<br>15,687                                    | Percent<br>6.8%<br>6.8%<br>6.7%<br>6.8%<br>5.9%<br>13.2%<br>13.1%<br>14.4%<br>12.4%<br>7.9%<br>4.6%<br>1.4%<br><b>Percent</b><br>85.7%                                    | \$53,995<br>\$21,588<br>Number<br>1,234<br>1,245<br>1,231<br>1,249<br>1,093<br>2,433<br>2,393<br>2,647<br>2,325<br>1,510<br>841<br>260<br>841<br>260<br>841<br>260                                                                                                                                                                                                                                                                                                                                                                                                                                                                                                                                                                                                                                                                                                                                                                                                                                                                                                                                                                                                                                                                                                                                                                                                                                                                                                                                                                                                                                                                                                                                                                                                                                                                                                                                                                                                                                                                                                                                                                      | Percent<br>6.7%<br>6.7%<br>6.8%<br>5.9%<br>13.2%<br>13.0%<br>14.3%<br>12.6%<br>8.2%<br>4.6%<br>1.4%<br>Percent<br>85.7%                                          | \$59,506<br>\$23,838<br>Number<br>1,331<br>1,321<br>1,320<br>1,250<br>1,250<br>1,119<br>2,652<br>2,454<br>2,599<br>2,682<br>1,980<br>930<br>301<br>80<br>930<br>301<br>20<br>Number<br>16,865                                           | Percent<br>6.7%<br>6.6%<br>6.3%<br>5.6%<br>13.3%<br>12.3%<br>13.0%<br>13.5%<br>9.9%<br>4.7%<br>1.5%<br><b>Percent</b><br>84.6%                                                                                                                                                                                                                                                                                                                                                                                                                                                                                                                                                                                                                                                                                                                                                                                                                                                                                                                                                                                                                                                                                                                                                                                                                                                                                                                                                                                                                                                                                                                                                                                                                                                                                                                                                                                                                                                                                                                                                                                                                                                                                                                                                                                                                                                                                                                                                                                                                                                                                                                                                                                                                                                                                                      |
| Median Household Income         Average Household Income         Per Capita Income         Population by Age         0 - 4         5 - 9         10 - 14         15 - 19         20 - 24         25 - 34         35 - 44         45 - 54         55 - 64         65 - 74         75 - 84         85+                                                                                                                      | Number<br>1,248<br>1,242<br>1,225<br>1,245<br>1,245<br>2,416<br>2,392<br>2,644<br>2,268<br>1,455<br>834<br>258<br>20<br>Number<br>15,687<br>1,970                            | Percent<br>6.8%<br>6.7%<br>6.8%<br>5.9%<br>13.2%<br>13.1%<br>14.4%<br>12.4%<br>7.9%<br>4.6%<br>1.4%<br>910<br>Percent<br>85.7%<br>10.8%                                   | \$53,995<br>\$21,588<br><b>20</b><br>Number<br>1,234<br>1,245<br>1,231<br>1,249<br>1,093<br>2,433<br>2,433<br>2,393<br>2,647<br>2,325<br>1,510<br>841<br>260<br>841<br>260<br><b>20</b><br>Number<br>15,823<br>1,975                                                                                                                                                                                                                                                                                                                                                                                                                                                                                                                                                                                                                                                                                                                                                                                                                                                                                                                                                                                                                                                                                                                                                                                                                                                                                                                                                                                                                                                                                                                                                                                                                                                                                                                                                                                                                                                                                                                    | Percent<br>6.7%<br>6.7%<br>6.8%<br>5.9%<br>13.2%<br>13.0%<br>14.3%<br>12.6%<br>8.2%<br>4.6%<br>1.4%<br>Percent<br>85.7%<br>10.7%                                 | \$59,506<br>\$23,838<br><b>20</b><br>Number<br>1,331<br>1,321<br>1,320<br>1,250<br>1,119<br>2,652<br>2,454<br>2,599<br>2,682<br>1,980<br>930<br>301<br><b>20</b><br>Number<br>16,865<br>2,267                                           | Percent<br>6.7%<br>6.6%<br>6.3%<br>5.6%<br>13.3%<br>12.3%<br>13.0%<br>13.5%<br>9.9%<br>4.7%<br>1.5%<br><b>Percent</b><br>84.6%<br>11.4%                                                                                                                                                                                                                                                                                                                                                                                                                                                                                                                                                                                                                                                                                                                                                                                                                                                                                                                                                                                                                                                                                                                                                                                                                                                                                                                                                                                                                                                                                                                                                                                                                                                                                                                                                                                                                                                                                                                                                                                                                                                                                                                                                                                                                                                                                                                                                                                                                                                                                                                                                                                                                                                                                             |
| Median Household Income<br>Average Household Income<br>Per Capita Income<br>Per Capita Income<br>Population by Age<br>0 - 4<br>5 - 9<br>10 - 14<br>15 - 19<br>20 - 24<br>25 - 34<br>35 - 44<br>45 - 54<br>55 - 64<br>65 - 74<br>75 - 84<br>85+<br>Race and Ethnicity<br>White Alone<br>Black Alone<br>American Indian Alone                                                                                               | Number<br>1,248<br>1,242<br>1,225<br>1,245<br>1,245<br>2,416<br>2,392<br>2,644<br>2,268<br>1,455<br>834<br>258<br>20<br>Number<br>15,687<br>1,970<br>60                      | Percent<br>6.8%<br>6.7%<br>6.8%<br>5.9%<br>13.2%<br>13.1%<br>14.4%<br>12.4%<br>7.9%<br>4.6%<br>1.4%<br><b>Percent</b><br>85.7%<br>10.8%<br>0.3%                           | \$53,995<br>\$21,588<br>Number<br>1,234<br>1,245<br>1,231<br>1,249<br>1,093<br>2,433<br>2,433<br>2,393<br>2,647<br>2,325<br>1,510<br>841<br>260<br>841<br>260<br>841<br>1,510<br>841<br>260<br>841<br>260<br>841<br>30<br>841<br>260<br>841<br>30<br>841<br>30<br>841<br>30<br>841<br>30<br>841<br>30<br>841<br>30<br>841<br>30<br>841<br>30<br>841<br>30<br>841<br>30<br>841<br>30<br>841<br>30<br>841<br>30<br>841<br>30<br>841<br>30<br>841<br>30<br>841<br>30<br>841<br>30<br>841<br>30<br>841<br>30<br>841<br>30<br>841<br>30<br>841<br>30<br>841<br>30<br>841<br>30<br>841<br>30<br>841<br>30<br>841<br>30<br>841<br>30<br>841<br>30<br>841<br>30<br>841<br>30<br>841<br>30<br>841<br>30<br>841<br>30<br>841<br>30<br>841<br>30<br>841<br>30<br>841<br>30<br>841<br>30<br>841<br>30<br>841<br>30<br>841<br>30<br>841<br>30<br>841<br>30<br>841<br>30<br>841<br>30<br>841<br>30<br>841<br>30<br>841<br>30<br>841<br>30<br>841<br>30<br>841<br>30<br>841<br>30<br>841<br>30<br>841<br>30<br>841<br>30<br>841<br>30<br>841<br>30<br>841<br>30<br>841<br>30<br>841<br>30<br>841<br>30<br>841<br>30<br>841<br>30<br>841<br>30<br>841<br>30<br>841<br>30<br>841<br>30<br>841<br>30<br>841<br>30<br>841<br>30<br>841<br>30<br>841<br>30<br>841<br>30<br>841<br>30<br>841<br>30<br>841<br>30<br>841<br>30<br>841<br>30<br>841<br>30<br>841<br>30<br>841<br>30<br>841<br>30<br>841<br>30<br>841<br>30<br>841<br>30<br>841<br>30<br>841<br>30<br>841<br>30<br>841<br>30<br>841<br>30<br>841<br>30<br>841<br>30<br>841<br>30<br>841<br>30<br>841<br>30<br>841<br>30<br>841<br>30<br>841<br>30<br>841<br>30<br>841<br>30<br>841<br>30<br>841<br>30<br>841<br>30<br>841<br>30<br>841<br>30<br>841<br>30<br>841<br>30<br>841<br>30<br>841<br>30<br>841<br>30<br>841<br>30<br>841<br>30<br>841<br>30<br>841<br>30<br>841<br>30<br>841<br>30<br>841<br>30<br>841<br>30<br>841<br>30<br>841<br>30<br>841<br>30<br>841<br>30<br>841<br>30<br>841<br>30<br>841<br>30<br>841<br>30<br>841<br>30<br>841<br>30<br>841<br>30<br>841<br>30<br>841<br>30<br>841<br>30<br>841<br>80<br>80<br>80<br>80<br>80<br>80<br>80<br>80<br>80<br>80<br>80<br>80<br>80 | Percent 6.7% 6.7% 6.8% 5.9% 13.2% 13.0% 14.3% 12.6% 8.2% 4.6% 1.4% Percent 85.7% 10.7% 0.3%                                                                      | \$59,506<br>\$23,838<br><b>20</b><br>Number<br>1,331<br>1,321<br>1,320<br>1,250<br>1,250<br>1,250<br>2,652<br>2,454<br>2,599<br>2,682<br>1,980<br>930<br>301<br><b>20</b><br>Number<br>16,865<br>2,267<br>64                            | Percent<br>6.7%<br>6.6%<br>6.3%<br>5.6%<br>13.3%<br>12.3%<br>13.0%<br>13.5%<br>9.9%<br>4.7%<br>1.5%<br>9.9%<br>4.7%<br>1.5%<br>9.9%<br>4.7%<br>1.5%<br>1.5%<br>1.5%<br>1.5%<br>1.5%<br>1.5%<br>1.5%<br>1.5%<br>1.5%<br>1.5%<br>1.5%<br>1.5%<br>1.5%<br>1.5%<br>1.5%<br>1.5%<br>1.5%<br>1.5%<br>1.5%<br>1.5%<br>1.5%<br>1.5%<br>1.5%<br>1.5%<br>1.5%<br>1.5%<br>1.5%<br>1.5%<br>1.5%<br>1.5%<br>1.5%<br>1.5%<br>1.5%<br>1.5%<br>1.5%<br>1.5%<br>1.5%<br>1.5%<br>1.5%<br>1.5%<br>1.5%<br>1.5%<br>1.5%<br>1.5%<br>1.5%<br>1.5%<br>1.5%<br>1.5%<br>1.5%<br>1.5%<br>1.5%<br>1.5%<br>1.5%<br>1.5%<br>1.5%<br>1.5%<br>1.5%<br>1.5%<br>1.5%<br>1.5%<br>1.5%<br>1.5%<br>1.5%<br>1.5%<br>1.5%<br>1.5%<br>1.5%<br>1.5%<br>1.5%<br>1.5%<br>1.5%<br>1.5%<br>1.5%<br>1.5%<br>1.5%<br>1.5%<br>1.5%<br>1.5%<br>1.5%<br>1.5%<br>1.5%<br>1.5%<br>1.5%<br>1.5%<br>1.5%<br>1.5%<br>1.5%<br>1.5%<br>1.5%<br>1.5%<br>1.5%<br>1.5%<br>1.5%<br>1.5%<br>1.5%<br>1.5%<br>1.5%<br>1.5%<br>1.5%<br>1.5%<br>1.5%<br>1.5%<br>1.5%<br>1.5%<br>1.5%<br>1.5%<br>1.5%<br>1.5%<br>1.5%<br>1.5%<br>1.5%<br>1.5%<br>1.5%<br>1.5%<br>1.5%<br>1.5%<br>1.5%<br>1.5%<br>1.5%<br>1.5%<br>1.5%<br>1.5%<br>1.5%<br>1.5%<br>1.5%<br>1.5%<br>1.5%<br>1.5%<br>1.5%<br>1.5%<br>1.5%<br>1.5%<br>1.5%<br>1.5%<br>1.5%<br>1.5%<br>1.5%<br>1.5%<br>1.5%<br>1.5%<br>1.5%<br>1.5%<br>1.5%<br>1.5%<br>1.5%<br>1.5%<br>1.5%<br>1.5%<br>1.5%<br>1.5%<br>1.5%<br>1.5%<br>1.5%<br>1.5%<br>1.5%<br>1.5%<br>1.5%<br>1.5%<br>1.5%<br>1.5%<br>1.5%<br>1.5%<br>1.5%<br>1.5%<br>1.5%<br>1.5%<br>1.5%<br>1.5%<br>1.5%<br>1.5%<br>1.5%<br>1.5%<br>1.5%<br>1.5%<br>1.5%<br>1.5%<br>1.5%<br>1.5%<br>1.5%<br>1.5%<br>1.5%<br>1.5%<br>1.5%<br>1.5%<br>1.5%<br>1.5%<br>1.5%<br>1.5%<br>1.5%<br>1.5%<br>1.5%<br>1.5%<br>1.5%<br>1.5%<br>1.5%<br>1.5%<br>1.5%<br>1.5%<br>1.5%<br>1.5%<br>1.5%<br>1.5%<br>1.5%<br>1.5%<br>1.5%<br>1.5%<br>1.5%<br>1.5%<br>1.5%<br>1.5%<br>1.5%<br>1.5%<br>1.5%<br>1.5%<br>1.5%<br>1.5%<br>1.5%<br>1.5%<br>1.5%<br>1.5%<br>1.5%<br>1.5%<br>1.5%<br>1.5%<br>1.5%<br>1.5%<br>1.5%<br>1.5%<br>1.5%<br>1.5%<br>1.5%<br>1.5%<br>1.5%<br>1.5%<br>1.5%<br>1.5%<br>1.5%<br>1.5%<br>1.5%<br>1.5%<br>1.5%<br>1.5%<br>1.5%<br>1.5%<br>1.5%<br>1.5%<br>1.5%<br>1.5%<br>1.5%<br>1.5%<br>1.5%<br>1.5%<br>1.5%<br>1.5%<br>1.5%<br>1.5%<br>1.5%<br>1.5%<br>1.5%<br>1.5%<br>1.5%<br>1.5%<br>1.5%<br>1.5%<br>1.5%<br>1.5%<br>1.5%<br>1.5%<br>1.5%<br>1.5%<br>1.5%<br>1.5%<br>1.5%<br>1.5%<br>1.5%<br>1.5%<br>1.5%<br>1.5%<br>1.5%<br>1.5%<br>1.5%<br>1.5%<br>1.5%<br>1.5%<br>1.5%<br>1.5%<br>1.5%<br>1.5%<br>1.5%<br>1.5%<br>1.5%<br>1.5%<br>1.5%<br>1.5%<br>1.5%<br>1.5%<br>1.5%<br>1.5%<br>1.5%<br>1.5%<br>1.5%<br>1.5%<br>1.5%<br>1.5%<br>1.5%<br>1.5%<br>1.5%<br>1.5%<br>1.5%<br>1.5%<br>1.5%<br>1.5%<br>1.5%<br>1.5%<br>1.5%<br>1.5%<br>1.5%<br>1.5%<br>1.5%<br>1.5%<br>1.5%<br>1.5%<br>1.5% |
| Median Household Income         Average Household Income         Per Capita Income         Population by Age         0 - 4         5 - 9         10 - 14         15 - 19         20 - 24         25 - 34         35 - 44         45 - 54         55 - 64         65 - 74         75 - 84         85+         Race and Ethnicity         White Alone         Black Alone         American Indian Alone         Asian Alone | Number<br>1,248<br>1,242<br>1,225<br>1,245<br>1,085<br>2,416<br>2,392<br>2,644<br>2,268<br>1,455<br>834<br>258<br>20<br>Number<br>15,687<br>1,970<br>60<br>103               | Percent<br>6.8%<br>6.8%<br>6.7%<br>6.8%<br>5.9%<br>13.2%<br>13.1%<br>14.4%<br>12.4%<br>7.9%<br>4.6%<br>1.4%<br>0.0%<br>0.3%<br>0.6%                                       | \$53,995<br>\$21,588<br>Number<br>1,234<br>1,245<br>1,231<br>1,249<br>1,093<br>2,433<br>2,393<br>2,647<br>2,325<br>1,510<br>841<br>260<br>Number<br>15,823<br>1,975<br>60<br>102                                                                                                                                                                                                                                                                                                                                                                                                                                                                                                                                                                                                                                                                                                                                                                                                                                                                                                                                                                                                                                                                                                                                                                                                                                                                                                                                                                                                                                                                                                                                                                                                                                                                                                                                                                                                                                                                                                                                                        | Percent<br>6.7%<br>6.7%<br>6.8%<br>5.9%<br>13.2%<br>13.0%<br>14.3%<br>14.3%<br>12.6%<br>8.2%<br>4.6%<br>1.4%<br>911<br>Percent<br>85.7%<br>10.7%<br>0.3%<br>0.6% | \$59,506<br>\$23,838<br>Number<br>1,331<br>1,321<br>1,320<br>1,250<br>1,250<br>1,119<br>2,652<br>2,454<br>2,599<br>2,682<br>1,980<br>930<br>301<br>2,682<br>1,980<br>930<br>301<br><b>20</b><br>Number<br>16,865<br>2,267<br>64<br>111  | Percent<br>6.7%<br>6.6%<br>6.3%<br>5.6%<br>13.3%<br>12.3%<br>13.0%<br>13.5%<br>9.9%<br>4.7%<br>1.5%<br>9.9%<br>4.7%<br>1.5%<br>9.9%<br>4.7%<br>1.5%<br>1.5%<br>0.6%                                                                                                                                                                                                                                                                                                                                                                                                                                                                                                                                                                                                                                                                                                                                                                                                                                                                                                                                                                                                                                                                                                                                                                                                                                                                                                                                                                                                                                                                                                                                                                                                                                                                                                                                                                                                                                                                                                                                                                                                                                                                                                                                                                                                                                                                                                                                                                                                                                                                                                                                                                                                                                                                 |
| Median Household Income<br>Average Household Income<br>Per Capita Income<br>Population by Age<br>0 - 4<br>5 - 9<br>10 - 14<br>15 - 19<br>20 - 24<br>25 - 34<br>35 - 44<br>45 - 54<br>55 - 64<br>65 - 74<br>75 - 84<br>85+<br>Race and Ethnicity<br>White Alone<br>Black Alone<br>American Indian Alone<br>Asian Alone<br>Pacific Islander Alone                                                                           | Number<br>1,248<br>1,242<br>1,225<br>1,245<br>1,085<br>2,416<br>2,392<br>2,644<br>2,268<br>1,455<br>834<br>258<br>20<br>Number<br>15,687<br>1,970<br>60<br>103<br>15         | Percent<br>6.8%<br>6.8%<br>6.7%<br>6.8%<br>5.9%<br>13.2%<br>13.1%<br>14.4%<br>12.4%<br>7.9%<br>4.6%<br>1.4%<br>0.1%<br>Percent<br>85.7%<br>10.8%<br>0.3%<br>0.6%<br>0.1%  | \$53,995<br>\$21,588<br>Number<br>1,234<br>1,245<br>1,231<br>1,249<br>1,093<br>2,433<br>2,393<br>2,647<br>2,325<br>1,510<br>841<br>260<br>Number<br>15,823<br>1,975<br>60<br>102<br>15                                                                                                                                                                                                                                                                                                                                                                                                                                                                                                                                                                                                                                                                                                                                                                                                                                                                                                                                                                                                                                                                                                                                                                                                                                                                                                                                                                                                                                                                                                                                                                                                                                                                                                                                                                                                                                                                                                                                                  | Percent<br>6.7%<br>6.7%<br>6.8%<br>5.9%<br>13.2%<br>13.0%<br>14.3%<br>14.3%<br>12.6%<br>8.2%<br>4.6%<br>1.4%<br>12.6%<br>10.7%<br>0.3%<br>0.6%<br>0.1%           | \$59,506<br>\$23,838<br>Number<br>1,331<br>1,321<br>1,320<br>1,250<br>1,250<br>1,119<br>2,652<br>2,454<br>2,599<br>2,682<br>1,980<br>930<br>301<br>2,682<br>1,980<br>930<br>301<br>200<br>Number<br>16,865<br>2,267<br>64<br>1111<br>18 | Percent<br>6.7%<br>6.6%<br>6.3%<br>5.6%<br>13.3%<br>12.3%<br>13.0%<br>13.5%<br>9.9%<br>4.7%<br>1.5%<br>1.5%<br>1.5%<br>1.5%<br>1.5%<br>0.0%<br>0.6%<br>0.1%                                                                                                                                                                                                                                                                                                                                                                                                                                                                                                                                                                                                                                                                                                                                                                                                                                                                                                                                                                                                                                                                                                                                                                                                                                                                                                                                                                                                                                                                                                                                                                                                                                                                                                                                                                                                                                                                                                                                                                                                                                                                                                                                                                                                                                                                                                                                                                                                                                                                                                                                                                                                                                                                         |
| Median Household Income<br>Average Household Income<br>Per Capita Income<br>Population by Age<br>0 - 4<br>5 - 9<br>10 - 14<br>15 - 19<br>20 - 24<br>25 - 34<br>35 - 44<br>45 - 54<br>55 - 64<br>65 - 74<br>75 - 84<br>85+<br>Race and Ethnicity<br>White Alone<br>Black Alone<br>American Indian Alone<br>Asian Alone<br>Pacific Islander Alone<br>Some Other Race Alone                                                  | Number<br>1,248<br>1,242<br>1,225<br>1,245<br>1,085<br>2,416<br>2,392<br>2,644<br>2,268<br>1,455<br>834<br>258<br>200<br>Number<br>15,687<br>1,970<br>60<br>103<br>15<br>200 | Percent<br>6.8%<br>6.8%<br>6.7%<br>6.8%<br>13.2%<br>13.2%<br>13.1%<br>14.4%<br>12.4%<br>7.9%<br>4.6%<br>1.4%<br>Percent<br>85.7%<br>10.8%<br>0.3%<br>0.6%<br>0.1%<br>1.1% | \$53,995<br>\$21,588<br>Number<br>1,234<br>1,245<br>1,231<br>1,249<br>1,093<br>2,433<br>2,393<br>2,647<br>2,325<br>1,510<br>841<br>260<br><b>20</b><br>Number<br>15,823<br>1,975<br>60<br>102<br>15,823<br>1,975<br>60                                                                                                                                                                                                                                                                                                                                                                                                                                                                                                                                                                                                                                                                                                                                                                                                                                                                                                                                                                                                                                                                                                                                                                                                                                                                                                                                                                                                                                                                                                                                                                                                                                                                                                                                                                                                                                                                                                                  | Percent<br>6.7%<br>6.7%<br>6.8%<br>5.9%<br>13.2%<br>13.0%<br>14.3%<br>12.6%<br>8.2%<br>4.6%<br>1.4%<br>Percent<br>85.7%<br>10.7%<br>0.3%<br>0.6%<br>0.1%<br>1.1% | \$59,506<br>\$23,838<br>Number<br>1,331<br>1,321<br>1,320<br>1,250<br>1,119<br>2,652<br>2,454<br>2,599<br>2,682<br>1,980<br>930<br>301<br>200<br>Number<br>16,865<br>2,267<br>64<br>1111<br>18<br>2,91                                  | Percent<br>6.7%<br>6.6%<br>6.3%<br>5.6%<br>13.3%<br>12.3%<br>13.0%<br>13.5%<br>9.9%<br>4.7%<br>1.5%<br>Percent<br>84.6%<br>11.4%<br>0.3%<br>0.6%<br>0.1%<br>1.5%                                                                                                                                                                                                                                                                                                                                                                                                                                                                                                                                                                                                                                                                                                                                                                                                                                                                                                                                                                                                                                                                                                                                                                                                                                                                                                                                                                                                                                                                                                                                                                                                                                                                                                                                                                                                                                                                                                                                                                                                                                                                                                                                                                                                                                                                                                                                                                                                                                                                                                                                                                                                                                                                    |
| Median Household Income<br>Average Household Income<br>Per Capita Income<br>Population by Age<br>0 - 4<br>5 - 9<br>10 - 14<br>15 - 19<br>20 - 24<br>25 - 34<br>35 - 44<br>45 - 54<br>55 - 64<br>65 - 74<br>75 - 84<br>85+<br>Race and Ethnicity<br>White Alone<br>Black Alone<br>American Indian Alone<br>Asian Alone<br>Pacific Islander Alone                                                                           | Number<br>1,248<br>1,242<br>1,225<br>1,245<br>1,085<br>2,416<br>2,392<br>2,644<br>2,268<br>1,455<br>834<br>258<br>20<br>Number<br>15,687<br>1,970<br>60<br>103<br>15         | Percent<br>6.8%<br>6.8%<br>6.7%<br>6.8%<br>5.9%<br>13.2%<br>13.1%<br>14.4%<br>12.4%<br>7.9%<br>4.6%<br>1.4%<br>0.1%<br>Percent<br>85.7%<br>10.8%<br>0.3%<br>0.6%<br>0.1%  | \$53,995<br>\$21,588<br>Number<br>1,234<br>1,245<br>1,231<br>1,249<br>1,093<br>2,433<br>2,393<br>2,647<br>2,325<br>1,510<br>841<br>260<br>Number<br>15,823<br>1,975<br>60<br>102<br>15                                                                                                                                                                                                                                                                                                                                                                                                                                                                                                                                                                                                                                                                                                                                                                                                                                                                                                                                                                                                                                                                                                                                                                                                                                                                                                                                                                                                                                                                                                                                                                                                                                                                                                                                                                                                                                                                                                                                                  | Percent<br>6.7%<br>6.7%<br>6.8%<br>5.9%<br>13.2%<br>13.0%<br>14.3%<br>14.3%<br>12.6%<br>8.2%<br>4.6%<br>1.4%<br>12.6%<br>10.7%<br>0.3%<br>0.6%<br>0.1%           | \$59,506<br>\$23,838<br>Number<br>1,331<br>1,321<br>1,320<br>1,250<br>1,250<br>1,119<br>2,652<br>2,454<br>2,599<br>2,682<br>1,980<br>930<br>301<br>2,682<br>1,980<br>930<br>301<br>200<br>Number<br>16,865<br>2,267<br>64<br>1111<br>18 | Percent<br>6.7%<br>6.6%<br>6.3%<br>5.6%<br>13.3%<br>12.3%<br>13.0%<br>13.5%<br>9.9%<br>4.7%<br>1.5%<br>1.5%<br>1.5%<br>1.5%<br>1.5%<br>0.0%<br>0.6%<br>0.1%                                                                                                                                                                                                                                                                                                                                                                                                                                                                                                                                                                                                                                                                                                                                                                                                                                                                                                                                                                                                                                                                                                                                                                                                                                                                                                                                                                                                                                                                                                                                                                                                                                                                                                                                                                                                                                                                                                                                                                                                                                                                                                                                                                                                                                                                                                                                                                                                                                                                                                                                                                                                                                                                         |