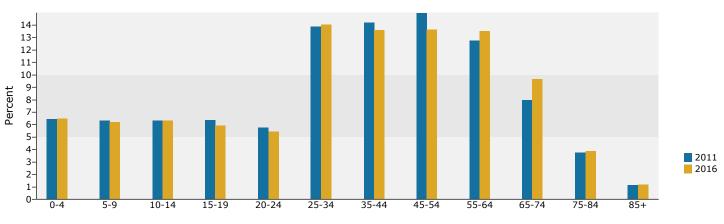

Pell City, AL Ring: 5 mile radius Prepared by Candice Hill

Latitude: 33.586083292 Longitude: -86.28640970

| Summary                                                                                                                                                                                                                                                                                                                                                                                                                   |                                                                                                                                                                              | 2010                                                                                                                                                                      |                                                                                                                                                                                                                                                                                                                                                                                                                                                                                                                                                                                                                                                                                                                                                                                                                                                                                                                                                                                                                                                                                                                                                                                                                                                                                                                                                                                                                                                                                                                                                                                                                                                                                                                                                                                                                                                                                                                                                                                                                                                                                                                                         | 2011                                                                                                                                                             |                                                                                                                                                                                                                                         | 2016                                                                                                                                                                                                                                                                                                                                                                                                                                                                                                                                                                                                                                                                                                                                                                                                                                                                                                                                                                                                                                                                                                                                                                                                                                                                                                                                                                                                                                                                                                                                                                                                                                                                                                                                                                                                                                                                                                                                                                                                                                                                                                                                                                                                                                                                                                                                                                                                                                                                                                                                                                                                                                                                                                                                                                                                                                |
|---------------------------------------------------------------------------------------------------------------------------------------------------------------------------------------------------------------------------------------------------------------------------------------------------------------------------------------------------------------------------------------------------------------------------|------------------------------------------------------------------------------------------------------------------------------------------------------------------------------|---------------------------------------------------------------------------------------------------------------------------------------------------------------------------|-----------------------------------------------------------------------------------------------------------------------------------------------------------------------------------------------------------------------------------------------------------------------------------------------------------------------------------------------------------------------------------------------------------------------------------------------------------------------------------------------------------------------------------------------------------------------------------------------------------------------------------------------------------------------------------------------------------------------------------------------------------------------------------------------------------------------------------------------------------------------------------------------------------------------------------------------------------------------------------------------------------------------------------------------------------------------------------------------------------------------------------------------------------------------------------------------------------------------------------------------------------------------------------------------------------------------------------------------------------------------------------------------------------------------------------------------------------------------------------------------------------------------------------------------------------------------------------------------------------------------------------------------------------------------------------------------------------------------------------------------------------------------------------------------------------------------------------------------------------------------------------------------------------------------------------------------------------------------------------------------------------------------------------------------------------------------------------------------------------------------------------------|------------------------------------------------------------------------------------------------------------------------------------------------------------------|-----------------------------------------------------------------------------------------------------------------------------------------------------------------------------------------------------------------------------------------|-------------------------------------------------------------------------------------------------------------------------------------------------------------------------------------------------------------------------------------------------------------------------------------------------------------------------------------------------------------------------------------------------------------------------------------------------------------------------------------------------------------------------------------------------------------------------------------------------------------------------------------------------------------------------------------------------------------------------------------------------------------------------------------------------------------------------------------------------------------------------------------------------------------------------------------------------------------------------------------------------------------------------------------------------------------------------------------------------------------------------------------------------------------------------------------------------------------------------------------------------------------------------------------------------------------------------------------------------------------------------------------------------------------------------------------------------------------------------------------------------------------------------------------------------------------------------------------------------------------------------------------------------------------------------------------------------------------------------------------------------------------------------------------------------------------------------------------------------------------------------------------------------------------------------------------------------------------------------------------------------------------------------------------------------------------------------------------------------------------------------------------------------------------------------------------------------------------------------------------------------------------------------------------------------------------------------------------------------------------------------------------------------------------------------------------------------------------------------------------------------------------------------------------------------------------------------------------------------------------------------------------------------------------------------------------------------------------------------------------------------------------------------------------------------------------------------------------|
| Population                                                                                                                                                                                                                                                                                                                                                                                                                |                                                                                                                                                                              | 18,312                                                                                                                                                                    |                                                                                                                                                                                                                                                                                                                                                                                                                                                                                                                                                                                                                                                                                                                                                                                                                                                                                                                                                                                                                                                                                                                                                                                                                                                                                                                                                                                                                                                                                                                                                                                                                                                                                                                                                                                                                                                                                                                                                                                                                                                                                                                                         | 18,461                                                                                                                                                           |                                                                                                                                                                                                                                         | 19,937                                                                                                                                                                                                                                                                                                                                                                                                                                                                                                                                                                                                                                                                                                                                                                                                                                                                                                                                                                                                                                                                                                                                                                                                                                                                                                                                                                                                                                                                                                                                                                                                                                                                                                                                                                                                                                                                                                                                                                                                                                                                                                                                                                                                                                                                                                                                                                                                                                                                                                                                                                                                                                                                                                                                                                                                                              |
| Households                                                                                                                                                                                                                                                                                                                                                                                                                |                                                                                                                                                                              | 7,221                                                                                                                                                                     |                                                                                                                                                                                                                                                                                                                                                                                                                                                                                                                                                                                                                                                                                                                                                                                                                                                                                                                                                                                                                                                                                                                                                                                                                                                                                                                                                                                                                                                                                                                                                                                                                                                                                                                                                                                                                                                                                                                                                                                                                                                                                                                                         | 7,284                                                                                                                                                            |                                                                                                                                                                                                                                         | 7,902                                                                                                                                                                                                                                                                                                                                                                                                                                                                                                                                                                                                                                                                                                                                                                                                                                                                                                                                                                                                                                                                                                                                                                                                                                                                                                                                                                                                                                                                                                                                                                                                                                                                                                                                                                                                                                                                                                                                                                                                                                                                                                                                                                                                                                                                                                                                                                                                                                                                                                                                                                                                                                                                                                                                                                                                                               |
| Families                                                                                                                                                                                                                                                                                                                                                                                                                  |                                                                                                                                                                              | 5,105                                                                                                                                                                     |                                                                                                                                                                                                                                                                                                                                                                                                                                                                                                                                                                                                                                                                                                                                                                                                                                                                                                                                                                                                                                                                                                                                                                                                                                                                                                                                                                                                                                                                                                                                                                                                                                                                                                                                                                                                                                                                                                                                                                                                                                                                                                                                         | 5,150                                                                                                                                                            |                                                                                                                                                                                                                                         | 5,526                                                                                                                                                                                                                                                                                                                                                                                                                                                                                                                                                                                                                                                                                                                                                                                                                                                                                                                                                                                                                                                                                                                                                                                                                                                                                                                                                                                                                                                                                                                                                                                                                                                                                                                                                                                                                                                                                                                                                                                                                                                                                                                                                                                                                                                                                                                                                                                                                                                                                                                                                                                                                                                                                                                                                                                                                               |
| Average Household Size                                                                                                                                                                                                                                                                                                                                                                                                    |                                                                                                                                                                              | 2.51                                                                                                                                                                      |                                                                                                                                                                                                                                                                                                                                                                                                                                                                                                                                                                                                                                                                                                                                                                                                                                                                                                                                                                                                                                                                                                                                                                                                                                                                                                                                                                                                                                                                                                                                                                                                                                                                                                                                                                                                                                                                                                                                                                                                                                                                                                                                         | 2.50                                                                                                                                                             |                                                                                                                                                                                                                                         | 2.49                                                                                                                                                                                                                                                                                                                                                                                                                                                                                                                                                                                                                                                                                                                                                                                                                                                                                                                                                                                                                                                                                                                                                                                                                                                                                                                                                                                                                                                                                                                                                                                                                                                                                                                                                                                                                                                                                                                                                                                                                                                                                                                                                                                                                                                                                                                                                                                                                                                                                                                                                                                                                                                                                                                                                                                                                                |
| Owner Occupied Housing Units                                                                                                                                                                                                                                                                                                                                                                                              |                                                                                                                                                                              | 5,084                                                                                                                                                                     |                                                                                                                                                                                                                                                                                                                                                                                                                                                                                                                                                                                                                                                                                                                                                                                                                                                                                                                                                                                                                                                                                                                                                                                                                                                                                                                                                                                                                                                                                                                                                                                                                                                                                                                                                                                                                                                                                                                                                                                                                                                                                                                                         | 5,096                                                                                                                                                            |                                                                                                                                                                                                                                         | 5,559                                                                                                                                                                                                                                                                                                                                                                                                                                                                                                                                                                                                                                                                                                                                                                                                                                                                                                                                                                                                                                                                                                                                                                                                                                                                                                                                                                                                                                                                                                                                                                                                                                                                                                                                                                                                                                                                                                                                                                                                                                                                                                                                                                                                                                                                                                                                                                                                                                                                                                                                                                                                                                                                                                                                                                                                                               |
| Renter Occupied Housing Units                                                                                                                                                                                                                                                                                                                                                                                             |                                                                                                                                                                              | 2,137                                                                                                                                                                     |                                                                                                                                                                                                                                                                                                                                                                                                                                                                                                                                                                                                                                                                                                                                                                                                                                                                                                                                                                                                                                                                                                                                                                                                                                                                                                                                                                                                                                                                                                                                                                                                                                                                                                                                                                                                                                                                                                                                                                                                                                                                                                                                         | 2,189                                                                                                                                                            |                                                                                                                                                                                                                                         | 2,343                                                                                                                                                                                                                                                                                                                                                                                                                                                                                                                                                                                                                                                                                                                                                                                                                                                                                                                                                                                                                                                                                                                                                                                                                                                                                                                                                                                                                                                                                                                                                                                                                                                                                                                                                                                                                                                                                                                                                                                                                                                                                                                                                                                                                                                                                                                                                                                                                                                                                                                                                                                                                                                                                                                                                                                                                               |
| Median Age                                                                                                                                                                                                                                                                                                                                                                                                                |                                                                                                                                                                              | 37.9                                                                                                                                                                      |                                                                                                                                                                                                                                                                                                                                                                                                                                                                                                                                                                                                                                                                                                                                                                                                                                                                                                                                                                                                                                                                                                                                                                                                                                                                                                                                                                                                                                                                                                                                                                                                                                                                                                                                                                                                                                                                                                                                                                                                                                                                                                                                         | 38.1                                                                                                                                                             |                                                                                                                                                                                                                                         | 38.9                                                                                                                                                                                                                                                                                                                                                                                                                                                                                                                                                                                                                                                                                                                                                                                                                                                                                                                                                                                                                                                                                                                                                                                                                                                                                                                                                                                                                                                                                                                                                                                                                                                                                                                                                                                                                                                                                                                                                                                                                                                                                                                                                                                                                                                                                                                                                                                                                                                                                                                                                                                                                                                                                                                                                                                                                                |
| Trends: 2011 - 2016 Annual Rate                                                                                                                                                                                                                                                                                                                                                                                           |                                                                                                                                                                              | Area                                                                                                                                                                      |                                                                                                                                                                                                                                                                                                                                                                                                                                                                                                                                                                                                                                                                                                                                                                                                                                                                                                                                                                                                                                                                                                                                                                                                                                                                                                                                                                                                                                                                                                                                                                                                                                                                                                                                                                                                                                                                                                                                                                                                                                                                                                                                         | State                                                                                                                                                            |                                                                                                                                                                                                                                         | National                                                                                                                                                                                                                                                                                                                                                                                                                                                                                                                                                                                                                                                                                                                                                                                                                                                                                                                                                                                                                                                                                                                                                                                                                                                                                                                                                                                                                                                                                                                                                                                                                                                                                                                                                                                                                                                                                                                                                                                                                                                                                                                                                                                                                                                                                                                                                                                                                                                                                                                                                                                                                                                                                                                                                                                                                            |
| Population                                                                                                                                                                                                                                                                                                                                                                                                                |                                                                                                                                                                              | 1.55%                                                                                                                                                                     |                                                                                                                                                                                                                                                                                                                                                                                                                                                                                                                                                                                                                                                                                                                                                                                                                                                                                                                                                                                                                                                                                                                                                                                                                                                                                                                                                                                                                                                                                                                                                                                                                                                                                                                                                                                                                                                                                                                                                                                                                                                                                                                                         | 0.64%                                                                                                                                                            |                                                                                                                                                                                                                                         | 0.67%                                                                                                                                                                                                                                                                                                                                                                                                                                                                                                                                                                                                                                                                                                                                                                                                                                                                                                                                                                                                                                                                                                                                                                                                                                                                                                                                                                                                                                                                                                                                                                                                                                                                                                                                                                                                                                                                                                                                                                                                                                                                                                                                                                                                                                                                                                                                                                                                                                                                                                                                                                                                                                                                                                                                                                                                                               |
| Households                                                                                                                                                                                                                                                                                                                                                                                                                |                                                                                                                                                                              | 1.64%                                                                                                                                                                     |                                                                                                                                                                                                                                                                                                                                                                                                                                                                                                                                                                                                                                                                                                                                                                                                                                                                                                                                                                                                                                                                                                                                                                                                                                                                                                                                                                                                                                                                                                                                                                                                                                                                                                                                                                                                                                                                                                                                                                                                                                                                                                                                         | 0.68%                                                                                                                                                            |                                                                                                                                                                                                                                         | 0.71%                                                                                                                                                                                                                                                                                                                                                                                                                                                                                                                                                                                                                                                                                                                                                                                                                                                                                                                                                                                                                                                                                                                                                                                                                                                                                                                                                                                                                                                                                                                                                                                                                                                                                                                                                                                                                                                                                                                                                                                                                                                                                                                                                                                                                                                                                                                                                                                                                                                                                                                                                                                                                                                                                                                                                                                                                               |
| Families                                                                                                                                                                                                                                                                                                                                                                                                                  |                                                                                                                                                                              | 1.42%                                                                                                                                                                     |                                                                                                                                                                                                                                                                                                                                                                                                                                                                                                                                                                                                                                                                                                                                                                                                                                                                                                                                                                                                                                                                                                                                                                                                                                                                                                                                                                                                                                                                                                                                                                                                                                                                                                                                                                                                                                                                                                                                                                                                                                                                                                                                         | 0.47%                                                                                                                                                            |                                                                                                                                                                                                                                         | 0.57%                                                                                                                                                                                                                                                                                                                                                                                                                                                                                                                                                                                                                                                                                                                                                                                                                                                                                                                                                                                                                                                                                                                                                                                                                                                                                                                                                                                                                                                                                                                                                                                                                                                                                                                                                                                                                                                                                                                                                                                                                                                                                                                                                                                                                                                                                                                                                                                                                                                                                                                                                                                                                                                                                                                                                                                                                               |
| Owner HHs                                                                                                                                                                                                                                                                                                                                                                                                                 |                                                                                                                                                                              | 1.75%                                                                                                                                                                     |                                                                                                                                                                                                                                                                                                                                                                                                                                                                                                                                                                                                                                                                                                                                                                                                                                                                                                                                                                                                                                                                                                                                                                                                                                                                                                                                                                                                                                                                                                                                                                                                                                                                                                                                                                                                                                                                                                                                                                                                                                                                                                                                         | 0.79%                                                                                                                                                            |                                                                                                                                                                                                                                         | 0.91%                                                                                                                                                                                                                                                                                                                                                                                                                                                                                                                                                                                                                                                                                                                                                                                                                                                                                                                                                                                                                                                                                                                                                                                                                                                                                                                                                                                                                                                                                                                                                                                                                                                                                                                                                                                                                                                                                                                                                                                                                                                                                                                                                                                                                                                                                                                                                                                                                                                                                                                                                                                                                                                                                                                                                                                                                               |
| Median Household Income                                                                                                                                                                                                                                                                                                                                                                                                   |                                                                                                                                                                              | 3.04%                                                                                                                                                                     |                                                                                                                                                                                                                                                                                                                                                                                                                                                                                                                                                                                                                                                                                                                                                                                                                                                                                                                                                                                                                                                                                                                                                                                                                                                                                                                                                                                                                                                                                                                                                                                                                                                                                                                                                                                                                                                                                                                                                                                                                                                                                                                                         | 3.17%                                                                                                                                                            |                                                                                                                                                                                                                                         | 2.75%                                                                                                                                                                                                                                                                                                                                                                                                                                                                                                                                                                                                                                                                                                                                                                                                                                                                                                                                                                                                                                                                                                                                                                                                                                                                                                                                                                                                                                                                                                                                                                                                                                                                                                                                                                                                                                                                                                                                                                                                                                                                                                                                                                                                                                                                                                                                                                                                                                                                                                                                                                                                                                                                                                                                                                                                                               |
|                                                                                                                                                                                                                                                                                                                                                                                                                           |                                                                                                                                                                              |                                                                                                                                                                           | 20                                                                                                                                                                                                                                                                                                                                                                                                                                                                                                                                                                                                                                                                                                                                                                                                                                                                                                                                                                                                                                                                                                                                                                                                                                                                                                                                                                                                                                                                                                                                                                                                                                                                                                                                                                                                                                                                                                                                                                                                                                                                                                                                      | 11                                                                                                                                                               | 20                                                                                                                                                                                                                                      | 16                                                                                                                                                                                                                                                                                                                                                                                                                                                                                                                                                                                                                                                                                                                                                                                                                                                                                                                                                                                                                                                                                                                                                                                                                                                                                                                                                                                                                                                                                                                                                                                                                                                                                                                                                                                                                                                                                                                                                                                                                                                                                                                                                                                                                                                                                                                                                                                                                                                                                                                                                                                                                                                                                                                                                                                                                                  |
| Households by Income                                                                                                                                                                                                                                                                                                                                                                                                      |                                                                                                                                                                              |                                                                                                                                                                           | Number                                                                                                                                                                                                                                                                                                                                                                                                                                                                                                                                                                                                                                                                                                                                                                                                                                                                                                                                                                                                                                                                                                                                                                                                                                                                                                                                                                                                                                                                                                                                                                                                                                                                                                                                                                                                                                                                                                                                                                                                                                                                                                                                  | Percent                                                                                                                                                          | Number                                                                                                                                                                                                                                  | Percent                                                                                                                                                                                                                                                                                                                                                                                                                                                                                                                                                                                                                                                                                                                                                                                                                                                                                                                                                                                                                                                                                                                                                                                                                                                                                                                                                                                                                                                                                                                                                                                                                                                                                                                                                                                                                                                                                                                                                                                                                                                                                                                                                                                                                                                                                                                                                                                                                                                                                                                                                                                                                                                                                                                                                                                                                             |
| <\$15,000                                                                                                                                                                                                                                                                                                                                                                                                                 |                                                                                                                                                                              |                                                                                                                                                                           | 1,206                                                                                                                                                                                                                                                                                                                                                                                                                                                                                                                                                                                                                                                                                                                                                                                                                                                                                                                                                                                                                                                                                                                                                                                                                                                                                                                                                                                                                                                                                                                                                                                                                                                                                                                                                                                                                                                                                                                                                                                                                                                                                                                                   | 16.6%                                                                                                                                                            | 1,228                                                                                                                                                                                                                                   | 15.5%                                                                                                                                                                                                                                                                                                                                                                                                                                                                                                                                                                                                                                                                                                                                                                                                                                                                                                                                                                                                                                                                                                                                                                                                                                                                                                                                                                                                                                                                                                                                                                                                                                                                                                                                                                                                                                                                                                                                                                                                                                                                                                                                                                                                                                                                                                                                                                                                                                                                                                                                                                                                                                                                                                                                                                                                                               |
| \$15,000 - \$24,999                                                                                                                                                                                                                                                                                                                                                                                                       |                                                                                                                                                                              |                                                                                                                                                                           | 939                                                                                                                                                                                                                                                                                                                                                                                                                                                                                                                                                                                                                                                                                                                                                                                                                                                                                                                                                                                                                                                                                                                                                                                                                                                                                                                                                                                                                                                                                                                                                                                                                                                                                                                                                                                                                                                                                                                                                                                                                                                                                                                                     | 12.9%                                                                                                                                                            | 795                                                                                                                                                                                                                                     | 10.1%                                                                                                                                                                                                                                                                                                                                                                                                                                                                                                                                                                                                                                                                                                                                                                                                                                                                                                                                                                                                                                                                                                                                                                                                                                                                                                                                                                                                                                                                                                                                                                                                                                                                                                                                                                                                                                                                                                                                                                                                                                                                                                                                                                                                                                                                                                                                                                                                                                                                                                                                                                                                                                                                                                                                                                                                                               |
| \$25,000 - \$34,999                                                                                                                                                                                                                                                                                                                                                                                                       |                                                                                                                                                                              |                                                                                                                                                                           | 961                                                                                                                                                                                                                                                                                                                                                                                                                                                                                                                                                                                                                                                                                                                                                                                                                                                                                                                                                                                                                                                                                                                                                                                                                                                                                                                                                                                                                                                                                                                                                                                                                                                                                                                                                                                                                                                                                                                                                                                                                                                                                                                                     | 13.2%                                                                                                                                                            | 828                                                                                                                                                                                                                                     | 10.5%                                                                                                                                                                                                                                                                                                                                                                                                                                                                                                                                                                                                                                                                                                                                                                                                                                                                                                                                                                                                                                                                                                                                                                                                                                                                                                                                                                                                                                                                                                                                                                                                                                                                                                                                                                                                                                                                                                                                                                                                                                                                                                                                                                                                                                                                                                                                                                                                                                                                                                                                                                                                                                                                                                                                                                                                                               |
| \$35,000 - \$49,999                                                                                                                                                                                                                                                                                                                                                                                                       |                                                                                                                                                                              |                                                                                                                                                                           | 1,367                                                                                                                                                                                                                                                                                                                                                                                                                                                                                                                                                                                                                                                                                                                                                                                                                                                                                                                                                                                                                                                                                                                                                                                                                                                                                                                                                                                                                                                                                                                                                                                                                                                                                                                                                                                                                                                                                                                                                                                                                                                                                                                                   | 18.8%                                                                                                                                                            | 1,386                                                                                                                                                                                                                                   | 17.5%                                                                                                                                                                                                                                                                                                                                                                                                                                                                                                                                                                                                                                                                                                                                                                                                                                                                                                                                                                                                                                                                                                                                                                                                                                                                                                                                                                                                                                                                                                                                                                                                                                                                                                                                                                                                                                                                                                                                                                                                                                                                                                                                                                                                                                                                                                                                                                                                                                                                                                                                                                                                                                                                                                                                                                                                                               |
| \$50,000 - \$74,999                                                                                                                                                                                                                                                                                                                                                                                                       |                                                                                                                                                                              |                                                                                                                                                                           | 1,183                                                                                                                                                                                                                                                                                                                                                                                                                                                                                                                                                                                                                                                                                                                                                                                                                                                                                                                                                                                                                                                                                                                                                                                                                                                                                                                                                                                                                                                                                                                                                                                                                                                                                                                                                                                                                                                                                                                                                                                                                                                                                                                                   | 16.2%                                                                                                                                                            | 1,647                                                                                                                                                                                                                                   | 20.8%                                                                                                                                                                                                                                                                                                                                                                                                                                                                                                                                                                                                                                                                                                                                                                                                                                                                                                                                                                                                                                                                                                                                                                                                                                                                                                                                                                                                                                                                                                                                                                                                                                                                                                                                                                                                                                                                                                                                                                                                                                                                                                                                                                                                                                                                                                                                                                                                                                                                                                                                                                                                                                                                                                                                                                                                                               |
| \$75,000 - \$99,999                                                                                                                                                                                                                                                                                                                                                                                                       |                                                                                                                                                                              |                                                                                                                                                                           | 744                                                                                                                                                                                                                                                                                                                                                                                                                                                                                                                                                                                                                                                                                                                                                                                                                                                                                                                                                                                                                                                                                                                                                                                                                                                                                                                                                                                                                                                                                                                                                                                                                                                                                                                                                                                                                                                                                                                                                                                                                                                                                                                                     | 10.2%                                                                                                                                                            | 967                                                                                                                                                                                                                                     | 12.2%                                                                                                                                                                                                                                                                                                                                                                                                                                                                                                                                                                                                                                                                                                                                                                                                                                                                                                                                                                                                                                                                                                                                                                                                                                                                                                                                                                                                                                                                                                                                                                                                                                                                                                                                                                                                                                                                                                                                                                                                                                                                                                                                                                                                                                                                                                                                                                                                                                                                                                                                                                                                                                                                                                                                                                                                                               |
| \$100,000 - \$149,999                                                                                                                                                                                                                                                                                                                                                                                                     |                                                                                                                                                                              |                                                                                                                                                                           | 566                                                                                                                                                                                                                                                                                                                                                                                                                                                                                                                                                                                                                                                                                                                                                                                                                                                                                                                                                                                                                                                                                                                                                                                                                                                                                                                                                                                                                                                                                                                                                                                                                                                                                                                                                                                                                                                                                                                                                                                                                                                                                                                                     | 7.8%                                                                                                                                                             | 689                                                                                                                                                                                                                                     | 8.7%                                                                                                                                                                                                                                                                                                                                                                                                                                                                                                                                                                                                                                                                                                                                                                                                                                                                                                                                                                                                                                                                                                                                                                                                                                                                                                                                                                                                                                                                                                                                                                                                                                                                                                                                                                                                                                                                                                                                                                                                                                                                                                                                                                                                                                                                                                                                                                                                                                                                                                                                                                                                                                                                                                                                                                                                                                |
| \$150,000 - \$199,999                                                                                                                                                                                                                                                                                                                                                                                                     |                                                                                                                                                                              |                                                                                                                                                                           | 216                                                                                                                                                                                                                                                                                                                                                                                                                                                                                                                                                                                                                                                                                                                                                                                                                                                                                                                                                                                                                                                                                                                                                                                                                                                                                                                                                                                                                                                                                                                                                                                                                                                                                                                                                                                                                                                                                                                                                                                                                                                                                                                                     | 3.0%                                                                                                                                                             | 243                                                                                                                                                                                                                                     | 3.1%                                                                                                                                                                                                                                                                                                                                                                                                                                                                                                                                                                                                                                                                                                                                                                                                                                                                                                                                                                                                                                                                                                                                                                                                                                                                                                                                                                                                                                                                                                                                                                                                                                                                                                                                                                                                                                                                                                                                                                                                                                                                                                                                                                                                                                                                                                                                                                                                                                                                                                                                                                                                                                                                                                                                                                                                                                |
| \$200,000+                                                                                                                                                                                                                                                                                                                                                                                                                |                                                                                                                                                                              |                                                                                                                                                                           | 102                                                                                                                                                                                                                                                                                                                                                                                                                                                                                                                                                                                                                                                                                                                                                                                                                                                                                                                                                                                                                                                                                                                                                                                                                                                                                                                                                                                                                                                                                                                                                                                                                                                                                                                                                                                                                                                                                                                                                                                                                                                                                                                                     | 1.4%                                                                                                                                                             | 120                                                                                                                                                                                                                                     | 1.5%                                                                                                                                                                                                                                                                                                                                                                                                                                                                                                                                                                                                                                                                                                                                                                                                                                                                                                                                                                                                                                                                                                                                                                                                                                                                                                                                                                                                                                                                                                                                                                                                                                                                                                                                                                                                                                                                                                                                                                                                                                                                                                                                                                                                                                                                                                                                                                                                                                                                                                                                                                                                                                                                                                                                                                                                                                |
|                                                                                                                                                                                                                                                                                                                                                                                                                           |                                                                                                                                                                              |                                                                                                                                                                           |                                                                                                                                                                                                                                                                                                                                                                                                                                                                                                                                                                                                                                                                                                                                                                                                                                                                                                                                                                                                                                                                                                                                                                                                                                                                                                                                                                                                                                                                                                                                                                                                                                                                                                                                                                                                                                                                                                                                                                                                                                                                                                                                         | 1.170                                                                                                                                                            | 120                                                                                                                                                                                                                                     | 115 /0                                                                                                                                                                                                                                                                                                                                                                                                                                                                                                                                                                                                                                                                                                                                                                                                                                                                                                                                                                                                                                                                                                                                                                                                                                                                                                                                                                                                                                                                                                                                                                                                                                                                                                                                                                                                                                                                                                                                                                                                                                                                                                                                                                                                                                                                                                                                                                                                                                                                                                                                                                                                                                                                                                                                                                                                                              |
| \$200,000+                                                                                                                                                                                                                                                                                                                                                                                                                |                                                                                                                                                                              |                                                                                                                                                                           |                                                                                                                                                                                                                                                                                                                                                                                                                                                                                                                                                                                                                                                                                                                                                                                                                                                                                                                                                                                                                                                                                                                                                                                                                                                                                                                                                                                                                                                                                                                                                                                                                                                                                                                                                                                                                                                                                                                                                                                                                                                                                                                                         |                                                                                                                                                                  |                                                                                                                                                                                                                                         |                                                                                                                                                                                                                                                                                                                                                                                                                                                                                                                                                                                                                                                                                                                                                                                                                                                                                                                                                                                                                                                                                                                                                                                                                                                                                                                                                                                                                                                                                                                                                                                                                                                                                                                                                                                                                                                                                                                                                                                                                                                                                                                                                                                                                                                                                                                                                                                                                                                                                                                                                                                                                                                                                                                                                                                                                                     |
|                                                                                                                                                                                                                                                                                                                                                                                                                           |                                                                                                                                                                              |                                                                                                                                                                           | \$39.604                                                                                                                                                                                                                                                                                                                                                                                                                                                                                                                                                                                                                                                                                                                                                                                                                                                                                                                                                                                                                                                                                                                                                                                                                                                                                                                                                                                                                                                                                                                                                                                                                                                                                                                                                                                                                                                                                                                                                                                                                                                                                                                                |                                                                                                                                                                  | \$45 999                                                                                                                                                                                                                                |                                                                                                                                                                                                                                                                                                                                                                                                                                                                                                                                                                                                                                                                                                                                                                                                                                                                                                                                                                                                                                                                                                                                                                                                                                                                                                                                                                                                                                                                                                                                                                                                                                                                                                                                                                                                                                                                                                                                                                                                                                                                                                                                                                                                                                                                                                                                                                                                                                                                                                                                                                                                                                                                                                                                                                                                                                     |
| Median Household Income                                                                                                                                                                                                                                                                                                                                                                                                   |                                                                                                                                                                              |                                                                                                                                                                           | \$39,604<br>\$53,995                                                                                                                                                                                                                                                                                                                                                                                                                                                                                                                                                                                                                                                                                                                                                                                                                                                                                                                                                                                                                                                                                                                                                                                                                                                                                                                                                                                                                                                                                                                                                                                                                                                                                                                                                                                                                                                                                                                                                                                                                                                                                                                    |                                                                                                                                                                  | \$45,999<br>\$59.506                                                                                                                                                                                                                    |                                                                                                                                                                                                                                                                                                                                                                                                                                                                                                                                                                                                                                                                                                                                                                                                                                                                                                                                                                                                                                                                                                                                                                                                                                                                                                                                                                                                                                                                                                                                                                                                                                                                                                                                                                                                                                                                                                                                                                                                                                                                                                                                                                                                                                                                                                                                                                                                                                                                                                                                                                                                                                                                                                                                                                                                                                     |
| Median Household Income<br>Average Household Income                                                                                                                                                                                                                                                                                                                                                                       |                                                                                                                                                                              |                                                                                                                                                                           | \$53,995                                                                                                                                                                                                                                                                                                                                                                                                                                                                                                                                                                                                                                                                                                                                                                                                                                                                                                                                                                                                                                                                                                                                                                                                                                                                                                                                                                                                                                                                                                                                                                                                                                                                                                                                                                                                                                                                                                                                                                                                                                                                                                                                |                                                                                                                                                                  | \$59,506                                                                                                                                                                                                                                |                                                                                                                                                                                                                                                                                                                                                                                                                                                                                                                                                                                                                                                                                                                                                                                                                                                                                                                                                                                                                                                                                                                                                                                                                                                                                                                                                                                                                                                                                                                                                                                                                                                                                                                                                                                                                                                                                                                                                                                                                                                                                                                                                                                                                                                                                                                                                                                                                                                                                                                                                                                                                                                                                                                                                                                                                                     |
| Median Household Income                                                                                                                                                                                                                                                                                                                                                                                                   | 20                                                                                                                                                                           | 010                                                                                                                                                                       | \$53,995<br>\$21,588                                                                                                                                                                                                                                                                                                                                                                                                                                                                                                                                                                                                                                                                                                                                                                                                                                                                                                                                                                                                                                                                                                                                                                                                                                                                                                                                                                                                                                                                                                                                                                                                                                                                                                                                                                                                                                                                                                                                                                                                                                                                                                                    | 11                                                                                                                                                               | \$59,506<br>\$23,838                                                                                                                                                                                                                    | 016                                                                                                                                                                                                                                                                                                                                                                                                                                                                                                                                                                                                                                                                                                                                                                                                                                                                                                                                                                                                                                                                                                                                                                                                                                                                                                                                                                                                                                                                                                                                                                                                                                                                                                                                                                                                                                                                                                                                                                                                                                                                                                                                                                                                                                                                                                                                                                                                                                                                                                                                                                                                                                                                                                                                                                                                                                 |
| Median Household Income<br>Average Household Income<br>Per Capita Income                                                                                                                                                                                                                                                                                                                                                  |                                                                                                                                                                              | )10<br>Percent                                                                                                                                                            | \$53,995<br>\$21,588<br><b>20</b>                                                                                                                                                                                                                                                                                                                                                                                                                                                                                                                                                                                                                                                                                                                                                                                                                                                                                                                                                                                                                                                                                                                                                                                                                                                                                                                                                                                                                                                                                                                                                                                                                                                                                                                                                                                                                                                                                                                                                                                                                                                                                                       | 911<br>Percent                                                                                                                                                   | \$59,506<br>\$23,838<br><b>20</b>                                                                                                                                                                                                       | 916<br>Percent                                                                                                                                                                                                                                                                                                                                                                                                                                                                                                                                                                                                                                                                                                                                                                                                                                                                                                                                                                                                                                                                                                                                                                                                                                                                                                                                                                                                                                                                                                                                                                                                                                                                                                                                                                                                                                                                                                                                                                                                                                                                                                                                                                                                                                                                                                                                                                                                                                                                                                                                                                                                                                                                                                                                                                                                                      |
| Median Household Income<br>Average Household Income<br>Per Capita Income<br>Population by Age                                                                                                                                                                                                                                                                                                                             | Number                                                                                                                                                                       | Percent                                                                                                                                                                   | \$53,995<br>\$21,588<br><b>20</b><br>Number                                                                                                                                                                                                                                                                                                                                                                                                                                                                                                                                                                                                                                                                                                                                                                                                                                                                                                                                                                                                                                                                                                                                                                                                                                                                                                                                                                                                                                                                                                                                                                                                                                                                                                                                                                                                                                                                                                                                                                                                                                                                                             | Percent                                                                                                                                                          | \$59,506<br>\$23,838<br><b>20</b><br>Number                                                                                                                                                                                             | Percent                                                                                                                                                                                                                                                                                                                                                                                                                                                                                                                                                                                                                                                                                                                                                                                                                                                                                                                                                                                                                                                                                                                                                                                                                                                                                                                                                                                                                                                                                                                                                                                                                                                                                                                                                                                                                                                                                                                                                                                                                                                                                                                                                                                                                                                                                                                                                                                                                                                                                                                                                                                                                                                                                                                                                                                                                             |
| Median Household Income<br>Average Household Income<br>Per Capita Income<br><b>Population by Age</b><br>0 - 4                                                                                                                                                                                                                                                                                                             | Number<br>1,248                                                                                                                                                              | Percent<br>6.8%                                                                                                                                                           | \$53,995<br>\$21,588<br><b>20</b><br>Number<br>1,234                                                                                                                                                                                                                                                                                                                                                                                                                                                                                                                                                                                                                                                                                                                                                                                                                                                                                                                                                                                                                                                                                                                                                                                                                                                                                                                                                                                                                                                                                                                                                                                                                                                                                                                                                                                                                                                                                                                                                                                                                                                                                    | Percent<br>6.7%                                                                                                                                                  | \$59,506<br>\$23,838<br><b>20</b><br>Number<br>1,331                                                                                                                                                                                    | Percent<br>6.7%                                                                                                                                                                                                                                                                                                                                                                                                                                                                                                                                                                                                                                                                                                                                                                                                                                                                                                                                                                                                                                                                                                                                                                                                                                                                                                                                                                                                                                                                                                                                                                                                                                                                                                                                                                                                                                                                                                                                                                                                                                                                                                                                                                                                                                                                                                                                                                                                                                                                                                                                                                                                                                                                                                                                                                                                                     |
| Median Household Income<br>Average Household Income<br>Per Capita Income<br>Population by Age<br>0 - 4<br>5 - 9                                                                                                                                                                                                                                                                                                           | Number<br>1,248<br>1,242                                                                                                                                                     | Percent<br>6.8%<br>6.8%                                                                                                                                                   | \$53,995<br>\$21,588<br><b>20</b><br>Number<br>1,234<br>1,245                                                                                                                                                                                                                                                                                                                                                                                                                                                                                                                                                                                                                                                                                                                                                                                                                                                                                                                                                                                                                                                                                                                                                                                                                                                                                                                                                                                                                                                                                                                                                                                                                                                                                                                                                                                                                                                                                                                                                                                                                                                                           | Percent<br>6.7%<br>6.7%                                                                                                                                          | \$59,506<br>\$23,838<br><b>20</b><br>Number<br>1,331<br>1,321                                                                                                                                                                           | Percent<br>6.7%<br>6.6%                                                                                                                                                                                                                                                                                                                                                                                                                                                                                                                                                                                                                                                                                                                                                                                                                                                                                                                                                                                                                                                                                                                                                                                                                                                                                                                                                                                                                                                                                                                                                                                                                                                                                                                                                                                                                                                                                                                                                                                                                                                                                                                                                                                                                                                                                                                                                                                                                                                                                                                                                                                                                                                                                                                                                                                                             |
| Median Household Income<br>Average Household Income<br>Per Capita Income<br>Population by Age<br>0 - 4<br>5 - 9<br>10 - 14                                                                                                                                                                                                                                                                                                | Number<br>1,248<br>1,242<br>1,225                                                                                                                                            | Percent<br>6.8%<br>6.8%<br>6.7%                                                                                                                                           | \$53,995<br>\$21,588<br>Number<br>1,234<br>1,245<br>1,231                                                                                                                                                                                                                                                                                                                                                                                                                                                                                                                                                                                                                                                                                                                                                                                                                                                                                                                                                                                                                                                                                                                                                                                                                                                                                                                                                                                                                                                                                                                                                                                                                                                                                                                                                                                                                                                                                                                                                                                                                                                                               | Percent<br>6.7%<br>6.7%<br>6.7%                                                                                                                                  | \$59,506<br>\$23,838<br>Number<br>1,331<br>1,321<br>1,320                                                                                                                                                                               | Percent<br>6.7%<br>6.6%<br>6.6%                                                                                                                                                                                                                                                                                                                                                                                                                                                                                                                                                                                                                                                                                                                                                                                                                                                                                                                                                                                                                                                                                                                                                                                                                                                                                                                                                                                                                                                                                                                                                                                                                                                                                                                                                                                                                                                                                                                                                                                                                                                                                                                                                                                                                                                                                                                                                                                                                                                                                                                                                                                                                                                                                                                                                                                                     |
| Median Household Income<br>Average Household Income<br>Per Capita Income<br>Population by Age<br>0 - 4<br>5 - 9<br>10 - 14<br>15 - 19                                                                                                                                                                                                                                                                                     | Number<br>1,248<br>1,242<br>1,225<br>1,245                                                                                                                                   | Percent<br>6.8%<br>6.8%<br>6.7%<br>6.8%                                                                                                                                   | \$53,995<br>\$21,588<br>Number<br>1,234<br>1,245<br>1,231<br>1,249                                                                                                                                                                                                                                                                                                                                                                                                                                                                                                                                                                                                                                                                                                                                                                                                                                                                                                                                                                                                                                                                                                                                                                                                                                                                                                                                                                                                                                                                                                                                                                                                                                                                                                                                                                                                                                                                                                                                                                                                                                                                      | Percent<br>6.7%<br>6.7%<br>6.7%<br>6.8%                                                                                                                          | \$59,506<br>\$23,838<br>Number<br>1,331<br>1,321<br>1,320<br>1,250                                                                                                                                                                      | Percent<br>6.7%<br>6.6%<br>6.6%<br>6.3%                                                                                                                                                                                                                                                                                                                                                                                                                                                                                                                                                                                                                                                                                                                                                                                                                                                                                                                                                                                                                                                                                                                                                                                                                                                                                                                                                                                                                                                                                                                                                                                                                                                                                                                                                                                                                                                                                                                                                                                                                                                                                                                                                                                                                                                                                                                                                                                                                                                                                                                                                                                                                                                                                                                                                                                             |
| Median Household Income<br>Average Household Income<br>Per Capita Income<br>Population by Age<br>0 - 4<br>5 - 9<br>10 - 14<br>15 - 19<br>20 - 24                                                                                                                                                                                                                                                                          | Number<br>1,248<br>1,242<br>1,225<br>1,245<br>1,085                                                                                                                          | Percent<br>6.8%<br>6.8%<br>6.7%<br>6.8%<br>5.9%                                                                                                                           | \$53,995<br>\$21,588<br>Number<br>1,234<br>1,245<br>1,231<br>1,249<br>1,093                                                                                                                                                                                                                                                                                                                                                                                                                                                                                                                                                                                                                                                                                                                                                                                                                                                                                                                                                                                                                                                                                                                                                                                                                                                                                                                                                                                                                                                                                                                                                                                                                                                                                                                                                                                                                                                                                                                                                                                                                                                             | Percent<br>6.7%<br>6.7%<br>6.7%<br>6.8%<br>5.9%                                                                                                                  | \$59,506<br>\$23,838<br>Number<br>1,331<br>1,321<br>1,320<br>1,250<br>1,119                                                                                                                                                             | Percent<br>6.7%<br>6.6%<br>6.6%<br>6.3%<br>5.6%                                                                                                                                                                                                                                                                                                                                                                                                                                                                                                                                                                                                                                                                                                                                                                                                                                                                                                                                                                                                                                                                                                                                                                                                                                                                                                                                                                                                                                                                                                                                                                                                                                                                                                                                                                                                                                                                                                                                                                                                                                                                                                                                                                                                                                                                                                                                                                                                                                                                                                                                                                                                                                                                                                                                                                                     |
| Median Household Income<br>Average Household Income<br>Per Capita Income<br>Population by Age<br>0 - 4<br>5 - 9<br>10 - 14<br>15 - 19<br>20 - 24<br>25 - 34                                                                                                                                                                                                                                                               | Number<br>1,248<br>1,242<br>1,225<br>1,245<br>1,085<br>2,416                                                                                                                 | Percent<br>6.8%<br>6.8%<br>6.7%<br>6.8%<br>5.9%<br>13.2%                                                                                                                  | \$53,995<br>\$21,588<br>Number<br>1,234<br>1,245<br>1,231<br>1,249<br>1,093<br>2,433                                                                                                                                                                                                                                                                                                                                                                                                                                                                                                                                                                                                                                                                                                                                                                                                                                                                                                                                                                                                                                                                                                                                                                                                                                                                                                                                                                                                                                                                                                                                                                                                                                                                                                                                                                                                                                                                                                                                                                                                                                                    | Percent<br>6.7%<br>6.7%<br>6.8%<br>5.9%<br>13.2%                                                                                                                 | \$59,506<br>\$23,838<br>Number<br>1,331<br>1,321<br>1,320<br>1,250<br>1,119<br>2,652                                                                                                                                                    | Percent<br>6.7%<br>6.6%<br>6.6%<br>6.3%<br>5.6%<br>13.3%                                                                                                                                                                                                                                                                                                                                                                                                                                                                                                                                                                                                                                                                                                                                                                                                                                                                                                                                                                                                                                                                                                                                                                                                                                                                                                                                                                                                                                                                                                                                                                                                                                                                                                                                                                                                                                                                                                                                                                                                                                                                                                                                                                                                                                                                                                                                                                                                                                                                                                                                                                                                                                                                                                                                                                            |
| Median Household Income<br>Average Household Income<br>Per Capita Income<br>Population by Age<br>0 - 4<br>5 - 9<br>10 - 14<br>15 - 19<br>20 - 24<br>25 - 34<br>35 - 44                                                                                                                                                                                                                                                    | Number<br>1,248<br>1,242<br>1,225<br>1,245<br>1,085<br>2,416<br>2,392                                                                                                        | Percent<br>6.8%<br>6.8%<br>6.7%<br>6.8%<br>5.9%<br>13.2%<br>13.1%                                                                                                         | \$53,995<br>\$21,588<br>Number<br>1,234<br>1,245<br>1,231<br>1,249<br>1,093<br>2,433<br>2,393                                                                                                                                                                                                                                                                                                                                                                                                                                                                                                                                                                                                                                                                                                                                                                                                                                                                                                                                                                                                                                                                                                                                                                                                                                                                                                                                                                                                                                                                                                                                                                                                                                                                                                                                                                                                                                                                                                                                                                                                                                           | Percent<br>6.7%<br>6.7%<br>6.8%<br>5.9%<br>13.2%<br>13.0%                                                                                                        | \$59,506<br>\$23,838<br>Number<br>1,331<br>1,321<br>1,320<br>1,250<br>1,119<br>2,652<br>2,454                                                                                                                                           | Percent<br>6.7%<br>6.6%<br>6.6%<br>6.3%<br>5.6%<br>13.3%<br>12.3%                                                                                                                                                                                                                                                                                                                                                                                                                                                                                                                                                                                                                                                                                                                                                                                                                                                                                                                                                                                                                                                                                                                                                                                                                                                                                                                                                                                                                                                                                                                                                                                                                                                                                                                                                                                                                                                                                                                                                                                                                                                                                                                                                                                                                                                                                                                                                                                                                                                                                                                                                                                                                                                                                                                                                                   |
| Median Household Income<br>Average Household Income<br>Per Capita Income<br>Population by Age<br>0 - 4<br>5 - 9<br>10 - 14<br>15 - 19<br>20 - 24<br>25 - 34<br>35 - 44<br>45 - 54                                                                                                                                                                                                                                         | Number<br>1,248<br>1,242<br>1,225<br>1,245<br>1,085<br>2,416<br>2,392<br>2,644                                                                                               | Percent<br>6.8%<br>6.8%<br>6.7%<br>6.8%<br>5.9%<br>13.2%<br>13.1%<br>14.4%                                                                                                | \$53,995<br>\$21,588<br><b>20</b><br>Number<br>1,234<br>1,245<br>1,231<br>1,249<br>1,093<br>2,433<br>2,393<br>2,647                                                                                                                                                                                                                                                                                                                                                                                                                                                                                                                                                                                                                                                                                                                                                                                                                                                                                                                                                                                                                                                                                                                                                                                                                                                                                                                                                                                                                                                                                                                                                                                                                                                                                                                                                                                                                                                                                                                                                                                                                     | Percent<br>6.7%<br>6.7%<br>6.8%<br>5.9%<br>13.2%<br>13.0%<br>14.3%                                                                                               | \$59,506<br>\$23,838<br><b>20</b><br>Number<br>1,331<br>1,321<br>1,320<br>1,250<br>1,119<br>2,652<br>2,454<br>2,599                                                                                                                     | Percent<br>6.7%<br>6.6%<br>6.3%<br>5.6%<br>13.3%<br>12.3%<br>13.0%                                                                                                                                                                                                                                                                                                                                                                                                                                                                                                                                                                                                                                                                                                                                                                                                                                                                                                                                                                                                                                                                                                                                                                                                                                                                                                                                                                                                                                                                                                                                                                                                                                                                                                                                                                                                                                                                                                                                                                                                                                                                                                                                                                                                                                                                                                                                                                                                                                                                                                                                                                                                                                                                                                                                                                  |
| Median Household Income<br>Average Household Income<br>Per Capita Income<br>Population by Age<br>0 - 4<br>5 - 9<br>10 - 14<br>15 - 19<br>20 - 24<br>25 - 34<br>35 - 44<br>45 - 54<br>55 - 64                                                                                                                                                                                                                              | Number<br>1,248<br>1,242<br>1,225<br>1,245<br>1,085<br>2,416<br>2,392<br>2,644<br>2,268                                                                                      | Percent<br>6.8%<br>6.8%<br>6.7%<br>6.8%<br>5.9%<br>13.2%<br>13.1%<br>14.4%<br>12.4%                                                                                       | \$53,995<br>\$21,588<br><b>20</b><br>Number<br>1,234<br>1,245<br>1,231<br>1,249<br>1,093<br>2,433<br>2,393<br>2,647<br>2,325                                                                                                                                                                                                                                                                                                                                                                                                                                                                                                                                                                                                                                                                                                                                                                                                                                                                                                                                                                                                                                                                                                                                                                                                                                                                                                                                                                                                                                                                                                                                                                                                                                                                                                                                                                                                                                                                                                                                                                                                            | Percent<br>6.7%<br>6.7%<br>6.8%<br>5.9%<br>13.2%<br>13.0%<br>14.3%<br>12.6%                                                                                      | \$59,506<br>\$23,838<br><b>20</b><br>Number<br>1,331<br>1,321<br>1,320<br>1,250<br>1,119<br>2,652<br>2,454<br>2,599<br>2,682                                                                                                            | Percent<br>6.7%<br>6.6%<br>6.3%<br>5.6%<br>13.3%<br>12.3%<br>13.0%<br>13.5%                                                                                                                                                                                                                                                                                                                                                                                                                                                                                                                                                                                                                                                                                                                                                                                                                                                                                                                                                                                                                                                                                                                                                                                                                                                                                                                                                                                                                                                                                                                                                                                                                                                                                                                                                                                                                                                                                                                                                                                                                                                                                                                                                                                                                                                                                                                                                                                                                                                                                                                                                                                                                                                                                                                                                         |
| Median Household Income<br>Average Household Income<br>Per Capita Income<br>Population by Age<br>0 - 4<br>5 - 9<br>10 - 14<br>15 - 19<br>20 - 24<br>25 - 34<br>35 - 44<br>45 - 54<br>55 - 64<br>65 - 74                                                                                                                                                                                                                   | Number<br>1,248<br>1,242<br>1,225<br>1,245<br>1,085<br>2,416<br>2,392<br>2,644<br>2,268<br>1,455                                                                             | Percent<br>6.8%<br>6.8%<br>6.7%<br>6.8%<br>5.9%<br>13.2%<br>13.1%<br>14.4%<br>12.4%<br>7.9%                                                                               | \$53,995<br>\$21,588<br><b>20</b><br>Number<br>1,234<br>1,245<br>1,231<br>1,249<br>1,093<br>2,433<br>2,433<br>2,393<br>2,647<br>2,325<br>1,510                                                                                                                                                                                                                                                                                                                                                                                                                                                                                                                                                                                                                                                                                                                                                                                                                                                                                                                                                                                                                                                                                                                                                                                                                                                                                                                                                                                                                                                                                                                                                                                                                                                                                                                                                                                                                                                                                                                                                                                          | Percent<br>6.7%<br>6.7%<br>6.8%<br>5.9%<br>13.2%<br>13.0%<br>14.3%<br>12.6%<br>8.2%                                                                              | \$59,506<br>\$23,838<br><b>20</b><br>Number<br>1,331<br>1,321<br>1,320<br>1,250<br>1,119<br>2,652<br>2,454<br>2,599<br>2,682<br>1,980                                                                                                   | Percent<br>6.7%<br>6.6%<br>6.3%<br>5.6%<br>13.3%<br>12.3%<br>13.0%<br>13.5%<br>9.9%                                                                                                                                                                                                                                                                                                                                                                                                                                                                                                                                                                                                                                                                                                                                                                                                                                                                                                                                                                                                                                                                                                                                                                                                                                                                                                                                                                                                                                                                                                                                                                                                                                                                                                                                                                                                                                                                                                                                                                                                                                                                                                                                                                                                                                                                                                                                                                                                                                                                                                                                                                                                                                                                                                                                                 |
| Median Household Income<br>Average Household Income<br>Per Capita Income<br>Population by Age<br>0 - 4<br>5 - 9<br>10 - 14<br>15 - 19<br>20 - 24<br>25 - 34<br>35 - 44<br>45 - 54<br>55 - 64<br>65 - 74<br>75 - 84                                                                                                                                                                                                        | Number<br>1,248<br>1,242<br>1,225<br>1,245<br>1,085<br>2,416<br>2,392<br>2,644<br>2,268<br>1,455<br>834                                                                      | Percent<br>6.8%<br>6.8%<br>6.7%<br>6.8%<br>5.9%<br>13.2%<br>13.1%<br>14.4%<br>12.4%<br>7.9%<br>4.6%                                                                       | \$53,995<br>\$21,588<br>Number<br>1,234<br>1,245<br>1,231<br>1,249<br>1,093<br>2,433<br>2,393<br>2,647<br>2,325<br>1,510<br>841                                                                                                                                                                                                                                                                                                                                                                                                                                                                                                                                                                                                                                                                                                                                                                                                                                                                                                                                                                                                                                                                                                                                                                                                                                                                                                                                                                                                                                                                                                                                                                                                                                                                                                                                                                                                                                                                                                                                                                                                         | Percent<br>6.7%<br>6.7%<br>6.8%<br>5.9%<br>13.2%<br>13.0%<br>14.3%<br>12.6%<br>8.2%<br>4.6%                                                                      | \$59,506<br>\$23,838<br>Number<br>1,331<br>1,321<br>1,320<br>1,250<br>1,119<br>2,652<br>2,454<br>2,599<br>2,682<br>1,980<br>930                                                                                                         | Percent<br>6.7%<br>6.6%<br>6.3%<br>5.6%<br>13.3%<br>12.3%<br>13.0%<br>13.5%<br>9.9%<br>4.7%                                                                                                                                                                                                                                                                                                                                                                                                                                                                                                                                                                                                                                                                                                                                                                                                                                                                                                                                                                                                                                                                                                                                                                                                                                                                                                                                                                                                                                                                                                                                                                                                                                                                                                                                                                                                                                                                                                                                                                                                                                                                                                                                                                                                                                                                                                                                                                                                                                                                                                                                                                                                                                                                                                                                         |
| Median Household Income<br>Average Household Income<br>Per Capita Income<br>Population by Age<br>0 - 4<br>5 - 9<br>10 - 14<br>15 - 19<br>20 - 24<br>25 - 34<br>35 - 44<br>45 - 54<br>55 - 64<br>65 - 74                                                                                                                                                                                                                   | Number<br>1,248<br>1,242<br>1,225<br>1,245<br>1,085<br>2,416<br>2,392<br>2,644<br>2,268<br>1,455<br>834<br>258                                                               | Percent<br>6.8%<br>6.7%<br>6.8%<br>5.9%<br>13.2%<br>13.1%<br>14.4%<br>12.4%<br>7.9%<br>4.6%<br>1.4%                                                                       | \$53,995<br>\$21,588<br>Number<br>1,234<br>1,245<br>1,231<br>1,249<br>1,093<br>2,433<br>2,393<br>2,647<br>2,325<br>1,510<br>841<br>260                                                                                                                                                                                                                                                                                                                                                                                                                                                                                                                                                                                                                                                                                                                                                                                                                                                                                                                                                                                                                                                                                                                                                                                                                                                                                                                                                                                                                                                                                                                                                                                                                                                                                                                                                                                                                                                                                                                                                                                                  | Percent<br>6.7%<br>6.7%<br>6.8%<br>5.9%<br>13.2%<br>13.0%<br>14.3%<br>12.6%<br>8.2%<br>4.6%<br>1.4%                                                              | \$59,506<br>\$23,838<br>Number<br>1,331<br>1,321<br>1,320<br>1,250<br>1,119<br>2,652<br>2,454<br>2,599<br>2,682<br>1,980<br>930<br>301                                                                                                  | Percent<br>6.7%<br>6.6%<br>6.3%<br>5.6%<br>13.3%<br>12.3%<br>13.0%<br>13.5%<br>9.9%<br>4.7%<br>1.5%                                                                                                                                                                                                                                                                                                                                                                                                                                                                                                                                                                                                                                                                                                                                                                                                                                                                                                                                                                                                                                                                                                                                                                                                                                                                                                                                                                                                                                                                                                                                                                                                                                                                                                                                                                                                                                                                                                                                                                                                                                                                                                                                                                                                                                                                                                                                                                                                                                                                                                                                                                                                                                                                                                                                 |
| Median Household Income<br>Average Household Income<br>Per Capita Income<br>Population by Age<br>0 - 4<br>5 - 9<br>10 - 14<br>15 - 19<br>20 - 24<br>25 - 34<br>35 - 44<br>45 - 54<br>55 - 64<br>65 - 74<br>75 - 84<br>85+                                                                                                                                                                                                 | Number<br>1,248<br>1,242<br>1,225<br>1,245<br>1,085<br>2,416<br>2,392<br>2,644<br>2,268<br>1,455<br>834<br>258                                                               | Percent<br>6.8%<br>6.8%<br>6.7%<br>6.8%<br>5.9%<br>13.2%<br>13.1%<br>13.1%<br>14.4%<br>12.4%<br>7.9%<br>4.6%<br>1.4%                                                      | \$53,995<br>\$21,588<br>Number<br>1,234<br>1,245<br>1,231<br>1,249<br>1,093<br>2,433<br>2,393<br>2,647<br>2,325<br>1,510<br>841<br>260                                                                                                                                                                                                                                                                                                                                                                                                                                                                                                                                                                                                                                                                                                                                                                                                                                                                                                                                                                                                                                                                                                                                                                                                                                                                                                                                                                                                                                                                                                                                                                                                                                                                                                                                                                                                                                                                                                                                                                                                  | Percent<br>6.7%<br>6.7%<br>6.8%<br>5.9%<br>13.2%<br>13.0%<br>14.3%<br>12.6%<br>8.2%<br>4.6%<br>1.4%                                                              | \$59,506<br>\$23,838<br>Number<br>1,331<br>1,321<br>1,320<br>1,250<br>1,119<br>2,652<br>2,454<br>2,599<br>2,682<br>1,980<br>930<br>301<br>20                                                                                            | Percent<br>6.7%<br>6.6%<br>6.3%<br>5.6%<br>13.3%<br>12.3%<br>13.0%<br>13.5%<br>9.9%<br>4.7%<br>1.5%                                                                                                                                                                                                                                                                                                                                                                                                                                                                                                                                                                                                                                                                                                                                                                                                                                                                                                                                                                                                                                                                                                                                                                                                                                                                                                                                                                                                                                                                                                                                                                                                                                                                                                                                                                                                                                                                                                                                                                                                                                                                                                                                                                                                                                                                                                                                                                                                                                                                                                                                                                                                                                                                                                                                 |
| Median Household Income<br>Average Household Income<br>Per Capita Income<br>Population by Age<br>0 - 4<br>5 - 9<br>10 - 14<br>15 - 19<br>20 - 24<br>25 - 34<br>35 - 44<br>45 - 54<br>55 - 64<br>65 - 74<br>75 - 84<br>85+<br>Race and Ethnicity                                                                                                                                                                           | Number<br>1,248<br>1,242<br>1,225<br>1,245<br>1,085<br>2,416<br>2,392<br>2,644<br>2,268<br>1,455<br>834<br>258<br>20<br>Number                                               | Percent<br>6.8%<br>6.8%<br>6.7%<br>6.8%<br>5.9%<br>13.2%<br>13.1%<br>14.4%<br>12.4%<br>7.9%<br>4.6%<br>1.4%                                                               | \$53,995<br>\$21,588<br>Number<br>1,234<br>1,245<br>1,231<br>1,249<br>1,093<br>2,433<br>2,393<br>2,647<br>2,325<br>1,510<br>841<br>260<br>Number                                                                                                                                                                                                                                                                                                                                                                                                                                                                                                                                                                                                                                                                                                                                                                                                                                                                                                                                                                                                                                                                                                                                                                                                                                                                                                                                                                                                                                                                                                                                                                                                                                                                                                                                                                                                                                                                                                                                                                                        | Percent 6.7% 6.7% 6.8% 5.9% 13.2% 13.0% 14.3% 12.6% 8.2% 4.6% 1.4% Percent                                                                                       | \$59,506<br>\$23,838<br>Number<br>1,331<br>1,321<br>1,320<br>1,250<br>1,250<br>1,119<br>2,652<br>2,454<br>2,599<br>2,682<br>1,980<br>930<br>301<br>800<br>Number                                                                        | Percent<br>6.7%<br>6.6%<br>6.3%<br>5.6%<br>13.3%<br>12.3%<br>13.0%<br>13.5%<br>9.9%<br>4.7%<br>1.5%                                                                                                                                                                                                                                                                                                                                                                                                                                                                                                                                                                                                                                                                                                                                                                                                                                                                                                                                                                                                                                                                                                                                                                                                                                                                                                                                                                                                                                                                                                                                                                                                                                                                                                                                                                                                                                                                                                                                                                                                                                                                                                                                                                                                                                                                                                                                                                                                                                                                                                                                                                                                                                                                                                                                 |
| Median Household Income         Average Household Income         Per Capita Income         Population by Age         0 - 4         5 - 9         10 - 14         15 - 19         20 - 24         25 - 34         35 - 44         45 - 54         55 - 64         65 - 74         75 - 84         85+                                                                                                                      | Number<br>1,248<br>1,242<br>1,225<br>1,245<br>1,245<br>2,416<br>2,392<br>2,644<br>2,268<br>1,455<br>834<br>258<br>200<br>Number<br>15,687                                    | Percent<br>6.8%<br>6.8%<br>6.7%<br>6.8%<br>5.9%<br>13.2%<br>13.1%<br>14.4%<br>12.4%<br>7.9%<br>4.6%<br>1.4%<br><b>Percent</b><br>85.7%                                    | \$53,995<br>\$21,588<br>Number<br>1,234<br>1,245<br>1,231<br>1,249<br>1,093<br>2,433<br>2,393<br>2,647<br>2,325<br>1,510<br>841<br>260<br>841<br>260<br>841<br>260                                                                                                                                                                                                                                                                                                                                                                                                                                                                                                                                                                                                                                                                                                                                                                                                                                                                                                                                                                                                                                                                                                                                                                                                                                                                                                                                                                                                                                                                                                                                                                                                                                                                                                                                                                                                                                                                                                                                                                      | Percent<br>6.7%<br>6.7%<br>6.8%<br>5.9%<br>13.2%<br>13.0%<br>14.3%<br>12.6%<br>8.2%<br>4.6%<br>1.4%<br>Percent<br>85.7%                                          | \$59,506<br>\$23,838<br>Number<br>1,331<br>1,321<br>1,320<br>1,250<br>1,250<br>1,119<br>2,652<br>2,454<br>2,599<br>2,682<br>1,980<br>930<br>301<br>80<br>930<br>301<br>20<br>Number<br>16,865                                           | Percent<br>6.7%<br>6.6%<br>6.3%<br>5.6%<br>13.3%<br>12.3%<br>13.0%<br>13.5%<br>9.9%<br>4.7%<br>1.5%<br><b>Percent</b><br>84.6%                                                                                                                                                                                                                                                                                                                                                                                                                                                                                                                                                                                                                                                                                                                                                                                                                                                                                                                                                                                                                                                                                                                                                                                                                                                                                                                                                                                                                                                                                                                                                                                                                                                                                                                                                                                                                                                                                                                                                                                                                                                                                                                                                                                                                                                                                                                                                                                                                                                                                                                                                                                                                                                                                                      |
| Median Household Income         Average Household Income         Per Capita Income         Population by Age         0 - 4         5 - 9         10 - 14         15 - 19         20 - 24         25 - 34         35 - 44         45 - 54         55 - 64         65 - 74         75 - 84         85+                                                                                                                      | Number<br>1,248<br>1,242<br>1,225<br>1,245<br>1,245<br>2,416<br>2,392<br>2,644<br>2,268<br>1,455<br>834<br>258<br>20<br>Number<br>15,687<br>1,970                            | Percent<br>6.8%<br>6.7%<br>6.8%<br>5.9%<br>13.2%<br>13.1%<br>14.4%<br>12.4%<br>7.9%<br>4.6%<br>1.4%<br>910<br>Percent<br>85.7%<br>10.8%                                   | \$53,995<br>\$21,588<br><b>20</b><br>Number<br>1,234<br>1,245<br>1,231<br>1,249<br>1,093<br>2,433<br>2,433<br>2,393<br>2,647<br>2,325<br>1,510<br>841<br>260<br>841<br>260<br><b>20</b><br>Number<br>15,823<br>1,975                                                                                                                                                                                                                                                                                                                                                                                                                                                                                                                                                                                                                                                                                                                                                                                                                                                                                                                                                                                                                                                                                                                                                                                                                                                                                                                                                                                                                                                                                                                                                                                                                                                                                                                                                                                                                                                                                                                    | Percent<br>6.7%<br>6.7%<br>6.8%<br>5.9%<br>13.2%<br>13.0%<br>14.3%<br>12.6%<br>8.2%<br>4.6%<br>1.4%<br>Percent<br>85.7%<br>10.7%                                 | \$59,506<br>\$23,838<br><b>20</b><br>Number<br>1,331<br>1,321<br>1,320<br>1,250<br>1,119<br>2,652<br>2,454<br>2,599<br>2,682<br>1,980<br>930<br>301<br><b>20</b><br>Number<br>16,865<br>2,267                                           | Percent<br>6.7%<br>6.6%<br>6.3%<br>5.6%<br>13.3%<br>12.3%<br>13.0%<br>13.5%<br>9.9%<br>4.7%<br>1.5%<br><b>Percent</b><br>84.6%<br>11.4%                                                                                                                                                                                                                                                                                                                                                                                                                                                                                                                                                                                                                                                                                                                                                                                                                                                                                                                                                                                                                                                                                                                                                                                                                                                                                                                                                                                                                                                                                                                                                                                                                                                                                                                                                                                                                                                                                                                                                                                                                                                                                                                                                                                                                                                                                                                                                                                                                                                                                                                                                                                                                                                                                             |
| Median Household Income<br>Average Household Income<br>Per Capita Income<br>Per Capita Income<br>Population by Age<br>0 - 4<br>5 - 9<br>10 - 14<br>15 - 19<br>20 - 24<br>25 - 34<br>35 - 44<br>45 - 54<br>55 - 64<br>65 - 74<br>75 - 84<br>85+<br>Race and Ethnicity<br>White Alone<br>Black Alone<br>American Indian Alone                                                                                               | Number<br>1,248<br>1,242<br>1,225<br>1,245<br>1,245<br>2,416<br>2,392<br>2,644<br>2,268<br>1,455<br>834<br>258<br>20<br>Number<br>15,687<br>1,970<br>60                      | Percent<br>6.8%<br>6.7%<br>6.8%<br>5.9%<br>13.2%<br>13.1%<br>14.4%<br>12.4%<br>7.9%<br>4.6%<br>1.4%<br><b>Percent</b><br>85.7%<br>10.8%<br>0.3%                           | \$53,995<br>\$21,588<br>Number<br>1,234<br>1,245<br>1,231<br>1,249<br>1,093<br>2,433<br>2,433<br>2,393<br>2,647<br>2,325<br>1,510<br>841<br>260<br>841<br>260<br>841<br>1,510<br>841<br>260<br>841<br>260<br>841<br>30<br>841<br>260<br>841<br>30<br>841<br>30<br>841<br>30<br>841<br>30<br>841<br>30<br>841<br>30<br>841<br>30<br>841<br>30<br>841<br>30<br>841<br>30<br>841<br>30<br>841<br>30<br>841<br>30<br>841<br>30<br>841<br>30<br>841<br>30<br>841<br>30<br>841<br>30<br>841<br>30<br>841<br>30<br>841<br>30<br>841<br>30<br>841<br>30<br>841<br>30<br>841<br>30<br>841<br>30<br>841<br>30<br>841<br>30<br>841<br>30<br>841<br>30<br>841<br>30<br>841<br>30<br>841<br>30<br>841<br>30<br>841<br>30<br>841<br>30<br>841<br>30<br>841<br>30<br>841<br>30<br>841<br>30<br>841<br>30<br>841<br>30<br>841<br>30<br>841<br>30<br>841<br>30<br>841<br>30<br>841<br>30<br>841<br>30<br>841<br>30<br>841<br>30<br>841<br>30<br>841<br>30<br>841<br>30<br>841<br>30<br>841<br>30<br>841<br>30<br>841<br>30<br>841<br>30<br>841<br>30<br>841<br>30<br>841<br>30<br>841<br>30<br>841<br>30<br>841<br>30<br>841<br>30<br>841<br>30<br>841<br>30<br>841<br>30<br>841<br>30<br>841<br>30<br>841<br>30<br>841<br>30<br>841<br>30<br>841<br>30<br>841<br>30<br>841<br>30<br>841<br>30<br>841<br>30<br>841<br>30<br>841<br>30<br>841<br>30<br>841<br>30<br>841<br>30<br>841<br>30<br>841<br>30<br>841<br>30<br>841<br>30<br>841<br>30<br>841<br>30<br>841<br>30<br>841<br>30<br>841<br>30<br>841<br>30<br>841<br>30<br>841<br>30<br>841<br>30<br>841<br>30<br>841<br>30<br>841<br>30<br>841<br>30<br>841<br>30<br>841<br>30<br>841<br>30<br>841<br>30<br>841<br>30<br>841<br>30<br>841<br>30<br>841<br>30<br>841<br>30<br>841<br>30<br>841<br>30<br>841<br>30<br>841<br>30<br>841<br>30<br>841<br>30<br>841<br>30<br>841<br>30<br>841<br>30<br>841<br>30<br>841<br>30<br>841<br>30<br>841<br>30<br>841<br>30<br>841<br>30<br>841<br>30<br>841<br>30<br>841<br>30<br>841<br>30<br>841<br>30<br>841<br>30<br>841<br>30<br>841<br>30<br>841<br>30<br>841<br>30<br>841<br>80<br>80<br>80<br>80<br>80<br>80<br>80<br>80<br>80<br>80<br>80<br>80<br>80 | Percent 6.7% 6.7% 6.8% 5.9% 13.2% 13.0% 14.3% 12.6% 8.2% 4.6% 1.4% Percent 85.7% 10.7% 0.3%                                                                      | \$59,506<br>\$23,838<br><b>20</b><br>Number<br>1,331<br>1,321<br>1,320<br>1,250<br>1,250<br>1,250<br>2,652<br>2,454<br>2,599<br>2,682<br>1,980<br>930<br>301<br><b>20</b><br>Number<br>16,865<br>2,267<br>64                            | Percent<br>6.7%<br>6.6%<br>6.3%<br>5.6%<br>13.3%<br>12.3%<br>13.0%<br>13.5%<br>9.9%<br>4.7%<br>1.5%<br>9.9%<br>4.7%<br>1.5%<br>9.9%<br>4.7%<br>1.5%<br>1.5%<br>1.5%<br>1.5%<br>1.5%<br>1.5%<br>1.5%<br>1.5%<br>1.5%<br>1.5%<br>1.5%<br>1.5%<br>1.5%<br>1.5%<br>1.5%<br>1.5%<br>1.5%<br>1.5%<br>1.5%<br>1.5%<br>1.5%<br>1.5%<br>1.5%<br>1.5%<br>1.5%<br>1.5%<br>1.5%<br>1.5%<br>1.5%<br>1.5%<br>1.5%<br>1.5%<br>1.5%<br>1.5%<br>1.5%<br>1.5%<br>1.5%<br>1.5%<br>1.5%<br>1.5%<br>1.5%<br>1.5%<br>1.5%<br>1.5%<br>1.5%<br>1.5%<br>1.5%<br>1.5%<br>1.5%<br>1.5%<br>1.5%<br>1.5%<br>1.5%<br>1.5%<br>1.5%<br>1.5%<br>1.5%<br>1.5%<br>1.5%<br>1.5%<br>1.5%<br>1.5%<br>1.5%<br>1.5%<br>1.5%<br>1.5%<br>1.5%<br>1.5%<br>1.5%<br>1.5%<br>1.5%<br>1.5%<br>1.5%<br>1.5%<br>1.5%<br>1.5%<br>1.5%<br>1.5%<br>1.5%<br>1.5%<br>1.5%<br>1.5%<br>1.5%<br>1.5%<br>1.5%<br>1.5%<br>1.5%<br>1.5%<br>1.5%<br>1.5%<br>1.5%<br>1.5%<br>1.5%<br>1.5%<br>1.5%<br>1.5%<br>1.5%<br>1.5%<br>1.5%<br>1.5%<br>1.5%<br>1.5%<br>1.5%<br>1.5%<br>1.5%<br>1.5%<br>1.5%<br>1.5%<br>1.5%<br>1.5%<br>1.5%<br>1.5%<br>1.5%<br>1.5%<br>1.5%<br>1.5%<br>1.5%<br>1.5%<br>1.5%<br>1.5%<br>1.5%<br>1.5%<br>1.5%<br>1.5%<br>1.5%<br>1.5%<br>1.5%<br>1.5%<br>1.5%<br>1.5%<br>1.5%<br>1.5%<br>1.5%<br>1.5%<br>1.5%<br>1.5%<br>1.5%<br>1.5%<br>1.5%<br>1.5%<br>1.5%<br>1.5%<br>1.5%<br>1.5%<br>1.5%<br>1.5%<br>1.5%<br>1.5%<br>1.5%<br>1.5%<br>1.5%<br>1.5%<br>1.5%<br>1.5%<br>1.5%<br>1.5%<br>1.5%<br>1.5%<br>1.5%<br>1.5%<br>1.5%<br>1.5%<br>1.5%<br>1.5%<br>1.5%<br>1.5%<br>1.5%<br>1.5%<br>1.5%<br>1.5%<br>1.5%<br>1.5%<br>1.5%<br>1.5%<br>1.5%<br>1.5%<br>1.5%<br>1.5%<br>1.5%<br>1.5%<br>1.5%<br>1.5%<br>1.5%<br>1.5%<br>1.5%<br>1.5%<br>1.5%<br>1.5%<br>1.5%<br>1.5%<br>1.5%<br>1.5%<br>1.5%<br>1.5%<br>1.5%<br>1.5%<br>1.5%<br>1.5%<br>1.5%<br>1.5%<br>1.5%<br>1.5%<br>1.5%<br>1.5%<br>1.5%<br>1.5%<br>1.5%<br>1.5%<br>1.5%<br>1.5%<br>1.5%<br>1.5%<br>1.5%<br>1.5%<br>1.5%<br>1.5%<br>1.5%<br>1.5%<br>1.5%<br>1.5%<br>1.5%<br>1.5%<br>1.5%<br>1.5%<br>1.5%<br>1.5%<br>1.5%<br>1.5%<br>1.5%<br>1.5%<br>1.5%<br>1.5%<br>1.5%<br>1.5%<br>1.5%<br>1.5%<br>1.5%<br>1.5%<br>1.5%<br>1.5%<br>1.5%<br>1.5%<br>1.5%<br>1.5%<br>1.5%<br>1.5%<br>1.5%<br>1.5%<br>1.5%<br>1.5%<br>1.5%<br>1.5%<br>1.5%<br>1.5%<br>1.5%<br>1.5%<br>1.5%<br>1.5%<br>1.5%<br>1.5%<br>1.5%<br>1.5%<br>1.5%<br>1.5%<br>1.5%<br>1.5%<br>1.5%<br>1.5%<br>1.5%<br>1.5%<br>1.5%<br>1.5%<br>1.5%<br>1.5%<br>1.5%<br>1.5%<br>1.5%<br>1.5%<br>1.5%<br>1.5%<br>1.5%<br>1.5%<br>1.5%<br>1.5%<br>1.5%<br>1.5%<br>1.5%<br>1.5%<br>1.5%<br>1.5%<br>1.5%<br>1.5%<br>1.5%<br>1.5%<br>1.5%<br>1.5%<br>1.5%<br>1.5%<br>1.5%<br>1.5%<br>1.5%<br>1.5%<br>1.5%<br>1.5%<br>1.5%<br>1.5%<br>1.5%<br>1.5%<br>1.5%<br>1.5%<br>1.5%<br>1.5%<br>1.5%<br>1.5%<br>1.5%<br>1.5%<br>1.5%<br>1.5%<br>1.5%<br>1.5%<br>1.5%<br>1.5%<br>1.5% |
| Median Household Income         Average Household Income         Per Capita Income         Population by Age         0 - 4         5 - 9         10 - 14         15 - 19         20 - 24         25 - 34         35 - 44         45 - 54         55 - 64         65 - 74         75 - 84         85+         Race and Ethnicity         White Alone         Black Alone         American Indian Alone         Asian Alone | Number<br>1,248<br>1,242<br>1,225<br>1,245<br>1,085<br>2,416<br>2,392<br>2,644<br>2,268<br>1,455<br>834<br>258<br>20<br>Number<br>15,687<br>1,970<br>60<br>103               | Percent<br>6.8%<br>6.8%<br>6.7%<br>6.8%<br>5.9%<br>13.2%<br>13.1%<br>14.4%<br>12.4%<br>7.9%<br>4.6%<br>1.4%<br>0.0%<br>0.3%<br>0.6%                                       | \$53,995<br>\$21,588<br>Number<br>1,234<br>1,245<br>1,231<br>1,249<br>1,093<br>2,433<br>2,393<br>2,647<br>2,325<br>1,510<br>841<br>260<br>Number<br>15,823<br>1,975<br>60<br>102                                                                                                                                                                                                                                                                                                                                                                                                                                                                                                                                                                                                                                                                                                                                                                                                                                                                                                                                                                                                                                                                                                                                                                                                                                                                                                                                                                                                                                                                                                                                                                                                                                                                                                                                                                                                                                                                                                                                                        | Percent<br>6.7%<br>6.7%<br>6.8%<br>5.9%<br>13.2%<br>13.0%<br>14.3%<br>14.3%<br>12.6%<br>8.2%<br>4.6%<br>1.4%<br>911<br>Percent<br>85.7%<br>10.7%<br>0.3%<br>0.6% | \$59,506<br>\$23,838<br>Number<br>1,331<br>1,321<br>1,320<br>1,250<br>1,250<br>1,119<br>2,652<br>2,454<br>2,599<br>2,682<br>1,980<br>930<br>301<br>2,682<br>1,980<br>930<br>301<br><b>20</b><br>Number<br>16,865<br>2,267<br>64<br>111  | Percent<br>6.7%<br>6.6%<br>6.3%<br>5.6%<br>13.3%<br>12.3%<br>13.0%<br>13.5%<br>9.9%<br>4.7%<br>1.5%<br>9.9%<br>4.7%<br>1.5%<br>9.9%<br>4.7%<br>1.5%<br>1.5%<br>0.6%                                                                                                                                                                                                                                                                                                                                                                                                                                                                                                                                                                                                                                                                                                                                                                                                                                                                                                                                                                                                                                                                                                                                                                                                                                                                                                                                                                                                                                                                                                                                                                                                                                                                                                                                                                                                                                                                                                                                                                                                                                                                                                                                                                                                                                                                                                                                                                                                                                                                                                                                                                                                                                                                 |
| Median Household Income<br>Average Household Income<br>Per Capita Income<br>Population by Age<br>0 - 4<br>5 - 9<br>10 - 14<br>15 - 19<br>20 - 24<br>25 - 34<br>35 - 44<br>45 - 54<br>55 - 64<br>65 - 74<br>75 - 84<br>85+<br>Race and Ethnicity<br>White Alone<br>Black Alone<br>American Indian Alone<br>Asian Alone<br>Pacific Islander Alone                                                                           | Number<br>1,248<br>1,242<br>1,225<br>1,245<br>1,085<br>2,416<br>2,392<br>2,644<br>2,268<br>1,455<br>834<br>258<br>20<br>Number<br>15,687<br>1,970<br>60<br>103<br>15         | Percent<br>6.8%<br>6.8%<br>6.7%<br>6.8%<br>5.9%<br>13.2%<br>13.1%<br>14.4%<br>12.4%<br>7.9%<br>4.6%<br>1.4%<br>0.1%<br>Percent<br>85.7%<br>10.8%<br>0.3%<br>0.6%<br>0.1%  | \$53,995<br>\$21,588<br>Number<br>1,234<br>1,245<br>1,231<br>1,249<br>1,093<br>2,433<br>2,393<br>2,647<br>2,325<br>1,510<br>841<br>260<br>Number<br>15,823<br>1,975<br>60<br>102<br>15                                                                                                                                                                                                                                                                                                                                                                                                                                                                                                                                                                                                                                                                                                                                                                                                                                                                                                                                                                                                                                                                                                                                                                                                                                                                                                                                                                                                                                                                                                                                                                                                                                                                                                                                                                                                                                                                                                                                                  | Percent<br>6.7%<br>6.7%<br>6.8%<br>5.9%<br>13.2%<br>13.0%<br>14.3%<br>14.3%<br>12.6%<br>8.2%<br>4.6%<br>1.4%<br>12.6%<br>10.7%<br>0.3%<br>0.6%<br>0.1%           | \$59,506<br>\$23,838<br>Number<br>1,331<br>1,321<br>1,320<br>1,250<br>1,250<br>1,119<br>2,652<br>2,454<br>2,599<br>2,682<br>1,980<br>930<br>301<br>2,682<br>1,980<br>930<br>301<br>200<br>Number<br>16,865<br>2,267<br>64<br>1111<br>18 | Percent<br>6.7%<br>6.6%<br>6.3%<br>5.6%<br>13.3%<br>12.3%<br>13.0%<br>13.5%<br>9.9%<br>4.7%<br>1.5%<br>1.5%<br>1.5%<br>1.5%<br>1.5%<br>0.0%<br>0.6%<br>0.1%                                                                                                                                                                                                                                                                                                                                                                                                                                                                                                                                                                                                                                                                                                                                                                                                                                                                                                                                                                                                                                                                                                                                                                                                                                                                                                                                                                                                                                                                                                                                                                                                                                                                                                                                                                                                                                                                                                                                                                                                                                                                                                                                                                                                                                                                                                                                                                                                                                                                                                                                                                                                                                                                         |
| Median Household Income<br>Average Household Income<br>Per Capita Income<br>Population by Age<br>0 - 4<br>5 - 9<br>10 - 14<br>15 - 19<br>20 - 24<br>25 - 34<br>35 - 44<br>45 - 54<br>55 - 64<br>65 - 74<br>75 - 84<br>85+<br>Race and Ethnicity<br>White Alone<br>Black Alone<br>American Indian Alone<br>Asian Alone<br>Pacific Islander Alone<br>Some Other Race Alone                                                  | Number<br>1,248<br>1,242<br>1,225<br>1,245<br>1,085<br>2,416<br>2,392<br>2,644<br>2,268<br>1,455<br>834<br>258<br>200<br>Number<br>15,687<br>1,970<br>60<br>103<br>15<br>200 | Percent<br>6.8%<br>6.8%<br>6.7%<br>6.8%<br>13.2%<br>13.2%<br>13.1%<br>14.4%<br>12.4%<br>7.9%<br>4.6%<br>1.4%<br>Percent<br>85.7%<br>10.8%<br>0.3%<br>0.6%<br>0.1%<br>1.1% | \$53,995<br>\$21,588<br>Number<br>1,234<br>1,245<br>1,231<br>1,249<br>1,093<br>2,433<br>2,393<br>2,647<br>2,325<br>1,510<br>841<br>260<br><b>20</b><br>Number<br>15,823<br>1,975<br>60<br>102<br>15,823<br>1,975<br>60                                                                                                                                                                                                                                                                                                                                                                                                                                                                                                                                                                                                                                                                                                                                                                                                                                                                                                                                                                                                                                                                                                                                                                                                                                                                                                                                                                                                                                                                                                                                                                                                                                                                                                                                                                                                                                                                                                                  | Percent<br>6.7%<br>6.7%<br>6.8%<br>5.9%<br>13.2%<br>13.0%<br>14.3%<br>12.6%<br>8.2%<br>4.6%<br>1.4%<br>Percent<br>85.7%<br>10.7%<br>0.3%<br>0.6%<br>0.1%<br>1.1% | \$59,506<br>\$23,838<br>Number<br>1,331<br>1,321<br>1,320<br>1,250<br>1,119<br>2,652<br>2,454<br>2,599<br>2,682<br>1,980<br>930<br>301<br>200<br>Number<br>16,865<br>2,267<br>64<br>1111<br>18<br>2,91                                  | Percent<br>6.7%<br>6.6%<br>6.3%<br>5.6%<br>13.3%<br>12.3%<br>13.0%<br>13.5%<br>9.9%<br>4.7%<br>1.5%<br>Percent<br>84.6%<br>11.4%<br>0.3%<br>0.6%<br>0.1%<br>1.5%                                                                                                                                                                                                                                                                                                                                                                                                                                                                                                                                                                                                                                                                                                                                                                                                                                                                                                                                                                                                                                                                                                                                                                                                                                                                                                                                                                                                                                                                                                                                                                                                                                                                                                                                                                                                                                                                                                                                                                                                                                                                                                                                                                                                                                                                                                                                                                                                                                                                                                                                                                                                                                                                    |
| Median Household Income<br>Average Household Income<br>Per Capita Income<br>Population by Age<br>0 - 4<br>5 - 9<br>10 - 14<br>15 - 19<br>20 - 24<br>25 - 34<br>35 - 44<br>45 - 54<br>55 - 64<br>65 - 74<br>75 - 84<br>85+<br>Race and Ethnicity<br>White Alone<br>Black Alone<br>American Indian Alone<br>Asian Alone<br>Pacific Islander Alone                                                                           | Number<br>1,248<br>1,242<br>1,225<br>1,245<br>1,085<br>2,416<br>2,392<br>2,644<br>2,268<br>1,455<br>834<br>258<br>20<br>Number<br>15,687<br>1,970<br>60<br>103<br>15         | Percent<br>6.8%<br>6.8%<br>6.7%<br>6.8%<br>5.9%<br>13.2%<br>13.1%<br>14.4%<br>12.4%<br>7.9%<br>4.6%<br>1.4%<br>0.1%<br>Percent<br>85.7%<br>10.8%<br>0.3%<br>0.6%<br>0.1%  | \$53,995<br>\$21,588<br>Number<br>1,234<br>1,245<br>1,231<br>1,249<br>1,093<br>2,433<br>2,393<br>2,647<br>2,325<br>1,510<br>841<br>260<br>Number<br>15,823<br>1,975<br>60<br>102<br>15                                                                                                                                                                                                                                                                                                                                                                                                                                                                                                                                                                                                                                                                                                                                                                                                                                                                                                                                                                                                                                                                                                                                                                                                                                                                                                                                                                                                                                                                                                                                                                                                                                                                                                                                                                                                                                                                                                                                                  | Percent<br>6.7%<br>6.7%<br>6.8%<br>5.9%<br>13.2%<br>13.0%<br>14.3%<br>14.3%<br>12.6%<br>8.2%<br>4.6%<br>1.4%<br>12.6%<br>10.7%<br>0.3%<br>0.6%<br>0.1%           | \$59,506<br>\$23,838<br>Number<br>1,331<br>1,321<br>1,320<br>1,250<br>1,250<br>1,119<br>2,652<br>2,454<br>2,599<br>2,682<br>1,980<br>930<br>301<br>2,682<br>1,980<br>930<br>301<br>200<br>Number<br>16,865<br>2,267<br>64<br>1111<br>18 | Percent<br>6.7%<br>6.6%<br>6.3%<br>5.6%<br>13.3%<br>12.3%<br>13.0%<br>13.5%<br>9.9%<br>4.7%<br>1.5%<br>1.5%<br>1.5%<br>1.5%<br>1.5%<br>0.0%<br>0.6%<br>0.1%                                                                                                                                                                                                                                                                                                                                                                                                                                                                                                                                                                                                                                                                                                                                                                                                                                                                                                                                                                                                                                                                                                                                                                                                                                                                                                                                                                                                                                                                                                                                                                                                                                                                                                                                                                                                                                                                                                                                                                                                                                                                                                                                                                                                                                                                                                                                                                                                                                                                                                                                                                                                                                                                         |