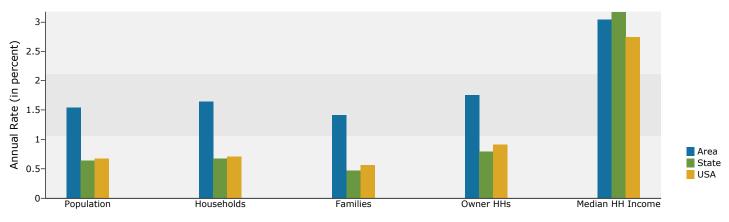

Pell City, AL Ring: 5 mile radius Prepared by Candice Hill

Latitude: 33.586083292 Longitude: -86.28640970

| Summary                                                                                                                                                                                                                                                                                                                                                                                                                   |                                                                                                                                                                              | 2010                                                                                                                                                                      |                                                                                                                                                                                                                                                                                                                                                                                                                                                                                                                                                                                                                                                                                                                                                                                                                                                                                                                                                                                                                                                                                                                                                                                                                                                                                                                                                                                                                                                                                                                                                                                                                                                                                                                                                                                                                                                                                                                                                                                                                                                                                                                                         | 2011                                                                                                                                                             |                                                                                                                                                                                                                                         | 2016                                                                                                                                                                                                                                                                                                                                                                                                                                                                                                                                                                                                                                                                                                                                                                                                                                                                                                                                                                                                                                                                                                                                                                                                                                                                                                                                                                                                                                                                                                                                                                                                                                                                                                                                                                                                                                                                                                                                                                                                                                                                                                                                                                                                                                                                                                                                                                                                                                                                                                                                                                                                                                                                                                                                                                                                                                |
|---------------------------------------------------------------------------------------------------------------------------------------------------------------------------------------------------------------------------------------------------------------------------------------------------------------------------------------------------------------------------------------------------------------------------|------------------------------------------------------------------------------------------------------------------------------------------------------------------------------|---------------------------------------------------------------------------------------------------------------------------------------------------------------------------|-----------------------------------------------------------------------------------------------------------------------------------------------------------------------------------------------------------------------------------------------------------------------------------------------------------------------------------------------------------------------------------------------------------------------------------------------------------------------------------------------------------------------------------------------------------------------------------------------------------------------------------------------------------------------------------------------------------------------------------------------------------------------------------------------------------------------------------------------------------------------------------------------------------------------------------------------------------------------------------------------------------------------------------------------------------------------------------------------------------------------------------------------------------------------------------------------------------------------------------------------------------------------------------------------------------------------------------------------------------------------------------------------------------------------------------------------------------------------------------------------------------------------------------------------------------------------------------------------------------------------------------------------------------------------------------------------------------------------------------------------------------------------------------------------------------------------------------------------------------------------------------------------------------------------------------------------------------------------------------------------------------------------------------------------------------------------------------------------------------------------------------------|------------------------------------------------------------------------------------------------------------------------------------------------------------------|-----------------------------------------------------------------------------------------------------------------------------------------------------------------------------------------------------------------------------------------|-------------------------------------------------------------------------------------------------------------------------------------------------------------------------------------------------------------------------------------------------------------------------------------------------------------------------------------------------------------------------------------------------------------------------------------------------------------------------------------------------------------------------------------------------------------------------------------------------------------------------------------------------------------------------------------------------------------------------------------------------------------------------------------------------------------------------------------------------------------------------------------------------------------------------------------------------------------------------------------------------------------------------------------------------------------------------------------------------------------------------------------------------------------------------------------------------------------------------------------------------------------------------------------------------------------------------------------------------------------------------------------------------------------------------------------------------------------------------------------------------------------------------------------------------------------------------------------------------------------------------------------------------------------------------------------------------------------------------------------------------------------------------------------------------------------------------------------------------------------------------------------------------------------------------------------------------------------------------------------------------------------------------------------------------------------------------------------------------------------------------------------------------------------------------------------------------------------------------------------------------------------------------------------------------------------------------------------------------------------------------------------------------------------------------------------------------------------------------------------------------------------------------------------------------------------------------------------------------------------------------------------------------------------------------------------------------------------------------------------------------------------------------------------------------------------------------------------|
| Population                                                                                                                                                                                                                                                                                                                                                                                                                |                                                                                                                                                                              | 18,312                                                                                                                                                                    |                                                                                                                                                                                                                                                                                                                                                                                                                                                                                                                                                                                                                                                                                                                                                                                                                                                                                                                                                                                                                                                                                                                                                                                                                                                                                                                                                                                                                                                                                                                                                                                                                                                                                                                                                                                                                                                                                                                                                                                                                                                                                                                                         | 18,461                                                                                                                                                           |                                                                                                                                                                                                                                         | 19,937                                                                                                                                                                                                                                                                                                                                                                                                                                                                                                                                                                                                                                                                                                                                                                                                                                                                                                                                                                                                                                                                                                                                                                                                                                                                                                                                                                                                                                                                                                                                                                                                                                                                                                                                                                                                                                                                                                                                                                                                                                                                                                                                                                                                                                                                                                                                                                                                                                                                                                                                                                                                                                                                                                                                                                                                                              |
| Households                                                                                                                                                                                                                                                                                                                                                                                                                |                                                                                                                                                                              | 7,221                                                                                                                                                                     |                                                                                                                                                                                                                                                                                                                                                                                                                                                                                                                                                                                                                                                                                                                                                                                                                                                                                                                                                                                                                                                                                                                                                                                                                                                                                                                                                                                                                                                                                                                                                                                                                                                                                                                                                                                                                                                                                                                                                                                                                                                                                                                                         | 7,284                                                                                                                                                            |                                                                                                                                                                                                                                         | 7,902                                                                                                                                                                                                                                                                                                                                                                                                                                                                                                                                                                                                                                                                                                                                                                                                                                                                                                                                                                                                                                                                                                                                                                                                                                                                                                                                                                                                                                                                                                                                                                                                                                                                                                                                                                                                                                                                                                                                                                                                                                                                                                                                                                                                                                                                                                                                                                                                                                                                                                                                                                                                                                                                                                                                                                                                                               |
| Families                                                                                                                                                                                                                                                                                                                                                                                                                  |                                                                                                                                                                              | 5,105                                                                                                                                                                     |                                                                                                                                                                                                                                                                                                                                                                                                                                                                                                                                                                                                                                                                                                                                                                                                                                                                                                                                                                                                                                                                                                                                                                                                                                                                                                                                                                                                                                                                                                                                                                                                                                                                                                                                                                                                                                                                                                                                                                                                                                                                                                                                         | 5,150                                                                                                                                                            |                                                                                                                                                                                                                                         | 5,526                                                                                                                                                                                                                                                                                                                                                                                                                                                                                                                                                                                                                                                                                                                                                                                                                                                                                                                                                                                                                                                                                                                                                                                                                                                                                                                                                                                                                                                                                                                                                                                                                                                                                                                                                                                                                                                                                                                                                                                                                                                                                                                                                                                                                                                                                                                                                                                                                                                                                                                                                                                                                                                                                                                                                                                                                               |
| Average Household Size                                                                                                                                                                                                                                                                                                                                                                                                    |                                                                                                                                                                              | 2.51                                                                                                                                                                      |                                                                                                                                                                                                                                                                                                                                                                                                                                                                                                                                                                                                                                                                                                                                                                                                                                                                                                                                                                                                                                                                                                                                                                                                                                                                                                                                                                                                                                                                                                                                                                                                                                                                                                                                                                                                                                                                                                                                                                                                                                                                                                                                         | 2.50                                                                                                                                                             |                                                                                                                                                                                                                                         | 2.49                                                                                                                                                                                                                                                                                                                                                                                                                                                                                                                                                                                                                                                                                                                                                                                                                                                                                                                                                                                                                                                                                                                                                                                                                                                                                                                                                                                                                                                                                                                                                                                                                                                                                                                                                                                                                                                                                                                                                                                                                                                                                                                                                                                                                                                                                                                                                                                                                                                                                                                                                                                                                                                                                                                                                                                                                                |
| Owner Occupied Housing Units                                                                                                                                                                                                                                                                                                                                                                                              |                                                                                                                                                                              | 5,084                                                                                                                                                                     |                                                                                                                                                                                                                                                                                                                                                                                                                                                                                                                                                                                                                                                                                                                                                                                                                                                                                                                                                                                                                                                                                                                                                                                                                                                                                                                                                                                                                                                                                                                                                                                                                                                                                                                                                                                                                                                                                                                                                                                                                                                                                                                                         | 5,096                                                                                                                                                            |                                                                                                                                                                                                                                         | 5,559                                                                                                                                                                                                                                                                                                                                                                                                                                                                                                                                                                                                                                                                                                                                                                                                                                                                                                                                                                                                                                                                                                                                                                                                                                                                                                                                                                                                                                                                                                                                                                                                                                                                                                                                                                                                                                                                                                                                                                                                                                                                                                                                                                                                                                                                                                                                                                                                                                                                                                                                                                                                                                                                                                                                                                                                                               |
| Renter Occupied Housing Units                                                                                                                                                                                                                                                                                                                                                                                             |                                                                                                                                                                              | 2,137                                                                                                                                                                     |                                                                                                                                                                                                                                                                                                                                                                                                                                                                                                                                                                                                                                                                                                                                                                                                                                                                                                                                                                                                                                                                                                                                                                                                                                                                                                                                                                                                                                                                                                                                                                                                                                                                                                                                                                                                                                                                                                                                                                                                                                                                                                                                         | 2,189                                                                                                                                                            |                                                                                                                                                                                                                                         | 2,343                                                                                                                                                                                                                                                                                                                                                                                                                                                                                                                                                                                                                                                                                                                                                                                                                                                                                                                                                                                                                                                                                                                                                                                                                                                                                                                                                                                                                                                                                                                                                                                                                                                                                                                                                                                                                                                                                                                                                                                                                                                                                                                                                                                                                                                                                                                                                                                                                                                                                                                                                                                                                                                                                                                                                                                                                               |
| Median Age                                                                                                                                                                                                                                                                                                                                                                                                                |                                                                                                                                                                              | 37.9                                                                                                                                                                      |                                                                                                                                                                                                                                                                                                                                                                                                                                                                                                                                                                                                                                                                                                                                                                                                                                                                                                                                                                                                                                                                                                                                                                                                                                                                                                                                                                                                                                                                                                                                                                                                                                                                                                                                                                                                                                                                                                                                                                                                                                                                                                                                         | 38.1                                                                                                                                                             |                                                                                                                                                                                                                                         | 38.9                                                                                                                                                                                                                                                                                                                                                                                                                                                                                                                                                                                                                                                                                                                                                                                                                                                                                                                                                                                                                                                                                                                                                                                                                                                                                                                                                                                                                                                                                                                                                                                                                                                                                                                                                                                                                                                                                                                                                                                                                                                                                                                                                                                                                                                                                                                                                                                                                                                                                                                                                                                                                                                                                                                                                                                                                                |
| Trends: 2011 - 2016 Annual Rate                                                                                                                                                                                                                                                                                                                                                                                           |                                                                                                                                                                              | Area                                                                                                                                                                      |                                                                                                                                                                                                                                                                                                                                                                                                                                                                                                                                                                                                                                                                                                                                                                                                                                                                                                                                                                                                                                                                                                                                                                                                                                                                                                                                                                                                                                                                                                                                                                                                                                                                                                                                                                                                                                                                                                                                                                                                                                                                                                                                         | State                                                                                                                                                            |                                                                                                                                                                                                                                         | National                                                                                                                                                                                                                                                                                                                                                                                                                                                                                                                                                                                                                                                                                                                                                                                                                                                                                                                                                                                                                                                                                                                                                                                                                                                                                                                                                                                                                                                                                                                                                                                                                                                                                                                                                                                                                                                                                                                                                                                                                                                                                                                                                                                                                                                                                                                                                                                                                                                                                                                                                                                                                                                                                                                                                                                                                            |
| Population                                                                                                                                                                                                                                                                                                                                                                                                                |                                                                                                                                                                              | 1.55%                                                                                                                                                                     |                                                                                                                                                                                                                                                                                                                                                                                                                                                                                                                                                                                                                                                                                                                                                                                                                                                                                                                                                                                                                                                                                                                                                                                                                                                                                                                                                                                                                                                                                                                                                                                                                                                                                                                                                                                                                                                                                                                                                                                                                                                                                                                                         | 0.64%                                                                                                                                                            |                                                                                                                                                                                                                                         | 0.67%                                                                                                                                                                                                                                                                                                                                                                                                                                                                                                                                                                                                                                                                                                                                                                                                                                                                                                                                                                                                                                                                                                                                                                                                                                                                                                                                                                                                                                                                                                                                                                                                                                                                                                                                                                                                                                                                                                                                                                                                                                                                                                                                                                                                                                                                                                                                                                                                                                                                                                                                                                                                                                                                                                                                                                                                                               |
| Households                                                                                                                                                                                                                                                                                                                                                                                                                |                                                                                                                                                                              | 1.64%                                                                                                                                                                     |                                                                                                                                                                                                                                                                                                                                                                                                                                                                                                                                                                                                                                                                                                                                                                                                                                                                                                                                                                                                                                                                                                                                                                                                                                                                                                                                                                                                                                                                                                                                                                                                                                                                                                                                                                                                                                                                                                                                                                                                                                                                                                                                         | 0.68%                                                                                                                                                            |                                                                                                                                                                                                                                         | 0.71%                                                                                                                                                                                                                                                                                                                                                                                                                                                                                                                                                                                                                                                                                                                                                                                                                                                                                                                                                                                                                                                                                                                                                                                                                                                                                                                                                                                                                                                                                                                                                                                                                                                                                                                                                                                                                                                                                                                                                                                                                                                                                                                                                                                                                                                                                                                                                                                                                                                                                                                                                                                                                                                                                                                                                                                                                               |
| Families                                                                                                                                                                                                                                                                                                                                                                                                                  |                                                                                                                                                                              | 1.42%                                                                                                                                                                     |                                                                                                                                                                                                                                                                                                                                                                                                                                                                                                                                                                                                                                                                                                                                                                                                                                                                                                                                                                                                                                                                                                                                                                                                                                                                                                                                                                                                                                                                                                                                                                                                                                                                                                                                                                                                                                                                                                                                                                                                                                                                                                                                         | 0.47%                                                                                                                                                            |                                                                                                                                                                                                                                         | 0.57%                                                                                                                                                                                                                                                                                                                                                                                                                                                                                                                                                                                                                                                                                                                                                                                                                                                                                                                                                                                                                                                                                                                                                                                                                                                                                                                                                                                                                                                                                                                                                                                                                                                                                                                                                                                                                                                                                                                                                                                                                                                                                                                                                                                                                                                                                                                                                                                                                                                                                                                                                                                                                                                                                                                                                                                                                               |
| Owner HHs                                                                                                                                                                                                                                                                                                                                                                                                                 |                                                                                                                                                                              | 1.75%                                                                                                                                                                     |                                                                                                                                                                                                                                                                                                                                                                                                                                                                                                                                                                                                                                                                                                                                                                                                                                                                                                                                                                                                                                                                                                                                                                                                                                                                                                                                                                                                                                                                                                                                                                                                                                                                                                                                                                                                                                                                                                                                                                                                                                                                                                                                         | 0.79%                                                                                                                                                            |                                                                                                                                                                                                                                         | 0.91%                                                                                                                                                                                                                                                                                                                                                                                                                                                                                                                                                                                                                                                                                                                                                                                                                                                                                                                                                                                                                                                                                                                                                                                                                                                                                                                                                                                                                                                                                                                                                                                                                                                                                                                                                                                                                                                                                                                                                                                                                                                                                                                                                                                                                                                                                                                                                                                                                                                                                                                                                                                                                                                                                                                                                                                                                               |
| Median Household Income                                                                                                                                                                                                                                                                                                                                                                                                   |                                                                                                                                                                              | 3.04%                                                                                                                                                                     |                                                                                                                                                                                                                                                                                                                                                                                                                                                                                                                                                                                                                                                                                                                                                                                                                                                                                                                                                                                                                                                                                                                                                                                                                                                                                                                                                                                                                                                                                                                                                                                                                                                                                                                                                                                                                                                                                                                                                                                                                                                                                                                                         | 3.17%                                                                                                                                                            |                                                                                                                                                                                                                                         | 2.75%                                                                                                                                                                                                                                                                                                                                                                                                                                                                                                                                                                                                                                                                                                                                                                                                                                                                                                                                                                                                                                                                                                                                                                                                                                                                                                                                                                                                                                                                                                                                                                                                                                                                                                                                                                                                                                                                                                                                                                                                                                                                                                                                                                                                                                                                                                                                                                                                                                                                                                                                                                                                                                                                                                                                                                                                                               |
|                                                                                                                                                                                                                                                                                                                                                                                                                           |                                                                                                                                                                              |                                                                                                                                                                           | 20                                                                                                                                                                                                                                                                                                                                                                                                                                                                                                                                                                                                                                                                                                                                                                                                                                                                                                                                                                                                                                                                                                                                                                                                                                                                                                                                                                                                                                                                                                                                                                                                                                                                                                                                                                                                                                                                                                                                                                                                                                                                                                                                      | 11                                                                                                                                                               | 20                                                                                                                                                                                                                                      | 16                                                                                                                                                                                                                                                                                                                                                                                                                                                                                                                                                                                                                                                                                                                                                                                                                                                                                                                                                                                                                                                                                                                                                                                                                                                                                                                                                                                                                                                                                                                                                                                                                                                                                                                                                                                                                                                                                                                                                                                                                                                                                                                                                                                                                                                                                                                                                                                                                                                                                                                                                                                                                                                                                                                                                                                                                                  |
| Households by Income                                                                                                                                                                                                                                                                                                                                                                                                      |                                                                                                                                                                              |                                                                                                                                                                           | Number                                                                                                                                                                                                                                                                                                                                                                                                                                                                                                                                                                                                                                                                                                                                                                                                                                                                                                                                                                                                                                                                                                                                                                                                                                                                                                                                                                                                                                                                                                                                                                                                                                                                                                                                                                                                                                                                                                                                                                                                                                                                                                                                  | Percent                                                                                                                                                          | Number                                                                                                                                                                                                                                  | Percent                                                                                                                                                                                                                                                                                                                                                                                                                                                                                                                                                                                                                                                                                                                                                                                                                                                                                                                                                                                                                                                                                                                                                                                                                                                                                                                                                                                                                                                                                                                                                                                                                                                                                                                                                                                                                                                                                                                                                                                                                                                                                                                                                                                                                                                                                                                                                                                                                                                                                                                                                                                                                                                                                                                                                                                                                             |
| <\$15,000                                                                                                                                                                                                                                                                                                                                                                                                                 |                                                                                                                                                                              |                                                                                                                                                                           | 1,206                                                                                                                                                                                                                                                                                                                                                                                                                                                                                                                                                                                                                                                                                                                                                                                                                                                                                                                                                                                                                                                                                                                                                                                                                                                                                                                                                                                                                                                                                                                                                                                                                                                                                                                                                                                                                                                                                                                                                                                                                                                                                                                                   | 16.6%                                                                                                                                                            | 1,228                                                                                                                                                                                                                                   | 15.5%                                                                                                                                                                                                                                                                                                                                                                                                                                                                                                                                                                                                                                                                                                                                                                                                                                                                                                                                                                                                                                                                                                                                                                                                                                                                                                                                                                                                                                                                                                                                                                                                                                                                                                                                                                                                                                                                                                                                                                                                                                                                                                                                                                                                                                                                                                                                                                                                                                                                                                                                                                                                                                                                                                                                                                                                                               |
| \$15,000 - \$24,999                                                                                                                                                                                                                                                                                                                                                                                                       |                                                                                                                                                                              |                                                                                                                                                                           | 939                                                                                                                                                                                                                                                                                                                                                                                                                                                                                                                                                                                                                                                                                                                                                                                                                                                                                                                                                                                                                                                                                                                                                                                                                                                                                                                                                                                                                                                                                                                                                                                                                                                                                                                                                                                                                                                                                                                                                                                                                                                                                                                                     | 12.9%                                                                                                                                                            | 795                                                                                                                                                                                                                                     | 10.1%                                                                                                                                                                                                                                                                                                                                                                                                                                                                                                                                                                                                                                                                                                                                                                                                                                                                                                                                                                                                                                                                                                                                                                                                                                                                                                                                                                                                                                                                                                                                                                                                                                                                                                                                                                                                                                                                                                                                                                                                                                                                                                                                                                                                                                                                                                                                                                                                                                                                                                                                                                                                                                                                                                                                                                                                                               |
| \$25,000 - \$34,999                                                                                                                                                                                                                                                                                                                                                                                                       |                                                                                                                                                                              |                                                                                                                                                                           | 961                                                                                                                                                                                                                                                                                                                                                                                                                                                                                                                                                                                                                                                                                                                                                                                                                                                                                                                                                                                                                                                                                                                                                                                                                                                                                                                                                                                                                                                                                                                                                                                                                                                                                                                                                                                                                                                                                                                                                                                                                                                                                                                                     | 13.2%                                                                                                                                                            | 828                                                                                                                                                                                                                                     | 10.5%                                                                                                                                                                                                                                                                                                                                                                                                                                                                                                                                                                                                                                                                                                                                                                                                                                                                                                                                                                                                                                                                                                                                                                                                                                                                                                                                                                                                                                                                                                                                                                                                                                                                                                                                                                                                                                                                                                                                                                                                                                                                                                                                                                                                                                                                                                                                                                                                                                                                                                                                                                                                                                                                                                                                                                                                                               |
| \$35,000 - \$49,999                                                                                                                                                                                                                                                                                                                                                                                                       |                                                                                                                                                                              |                                                                                                                                                                           | 1,367                                                                                                                                                                                                                                                                                                                                                                                                                                                                                                                                                                                                                                                                                                                                                                                                                                                                                                                                                                                                                                                                                                                                                                                                                                                                                                                                                                                                                                                                                                                                                                                                                                                                                                                                                                                                                                                                                                                                                                                                                                                                                                                                   | 18.8%                                                                                                                                                            | 1,386                                                                                                                                                                                                                                   | 17.5%                                                                                                                                                                                                                                                                                                                                                                                                                                                                                                                                                                                                                                                                                                                                                                                                                                                                                                                                                                                                                                                                                                                                                                                                                                                                                                                                                                                                                                                                                                                                                                                                                                                                                                                                                                                                                                                                                                                                                                                                                                                                                                                                                                                                                                                                                                                                                                                                                                                                                                                                                                                                                                                                                                                                                                                                                               |
| \$50,000 - \$74,999                                                                                                                                                                                                                                                                                                                                                                                                       |                                                                                                                                                                              |                                                                                                                                                                           | 1,183                                                                                                                                                                                                                                                                                                                                                                                                                                                                                                                                                                                                                                                                                                                                                                                                                                                                                                                                                                                                                                                                                                                                                                                                                                                                                                                                                                                                                                                                                                                                                                                                                                                                                                                                                                                                                                                                                                                                                                                                                                                                                                                                   | 16.2%                                                                                                                                                            | 1,647                                                                                                                                                                                                                                   | 20.8%                                                                                                                                                                                                                                                                                                                                                                                                                                                                                                                                                                                                                                                                                                                                                                                                                                                                                                                                                                                                                                                                                                                                                                                                                                                                                                                                                                                                                                                                                                                                                                                                                                                                                                                                                                                                                                                                                                                                                                                                                                                                                                                                                                                                                                                                                                                                                                                                                                                                                                                                                                                                                                                                                                                                                                                                                               |
| \$75,000 - \$99,999                                                                                                                                                                                                                                                                                                                                                                                                       |                                                                                                                                                                              |                                                                                                                                                                           | 744                                                                                                                                                                                                                                                                                                                                                                                                                                                                                                                                                                                                                                                                                                                                                                                                                                                                                                                                                                                                                                                                                                                                                                                                                                                                                                                                                                                                                                                                                                                                                                                                                                                                                                                                                                                                                                                                                                                                                                                                                                                                                                                                     | 10.2%                                                                                                                                                            | 967                                                                                                                                                                                                                                     | 12.2%                                                                                                                                                                                                                                                                                                                                                                                                                                                                                                                                                                                                                                                                                                                                                                                                                                                                                                                                                                                                                                                                                                                                                                                                                                                                                                                                                                                                                                                                                                                                                                                                                                                                                                                                                                                                                                                                                                                                                                                                                                                                                                                                                                                                                                                                                                                                                                                                                                                                                                                                                                                                                                                                                                                                                                                                                               |
| \$100,000 - \$149,999                                                                                                                                                                                                                                                                                                                                                                                                     |                                                                                                                                                                              |                                                                                                                                                                           | 566                                                                                                                                                                                                                                                                                                                                                                                                                                                                                                                                                                                                                                                                                                                                                                                                                                                                                                                                                                                                                                                                                                                                                                                                                                                                                                                                                                                                                                                                                                                                                                                                                                                                                                                                                                                                                                                                                                                                                                                                                                                                                                                                     | 7.8%                                                                                                                                                             | 689                                                                                                                                                                                                                                     | 8.7%                                                                                                                                                                                                                                                                                                                                                                                                                                                                                                                                                                                                                                                                                                                                                                                                                                                                                                                                                                                                                                                                                                                                                                                                                                                                                                                                                                                                                                                                                                                                                                                                                                                                                                                                                                                                                                                                                                                                                                                                                                                                                                                                                                                                                                                                                                                                                                                                                                                                                                                                                                                                                                                                                                                                                                                                                                |
| \$150,000 - \$199,999                                                                                                                                                                                                                                                                                                                                                                                                     |                                                                                                                                                                              |                                                                                                                                                                           | 216                                                                                                                                                                                                                                                                                                                                                                                                                                                                                                                                                                                                                                                                                                                                                                                                                                                                                                                                                                                                                                                                                                                                                                                                                                                                                                                                                                                                                                                                                                                                                                                                                                                                                                                                                                                                                                                                                                                                                                                                                                                                                                                                     | 3.0%                                                                                                                                                             | 243                                                                                                                                                                                                                                     | 3.1%                                                                                                                                                                                                                                                                                                                                                                                                                                                                                                                                                                                                                                                                                                                                                                                                                                                                                                                                                                                                                                                                                                                                                                                                                                                                                                                                                                                                                                                                                                                                                                                                                                                                                                                                                                                                                                                                                                                                                                                                                                                                                                                                                                                                                                                                                                                                                                                                                                                                                                                                                                                                                                                                                                                                                                                                                                |
| \$200,000+                                                                                                                                                                                                                                                                                                                                                                                                                |                                                                                                                                                                              |                                                                                                                                                                           | 102                                                                                                                                                                                                                                                                                                                                                                                                                                                                                                                                                                                                                                                                                                                                                                                                                                                                                                                                                                                                                                                                                                                                                                                                                                                                                                                                                                                                                                                                                                                                                                                                                                                                                                                                                                                                                                                                                                                                                                                                                                                                                                                                     | 1.4%                                                                                                                                                             | 120                                                                                                                                                                                                                                     | 1.5%                                                                                                                                                                                                                                                                                                                                                                                                                                                                                                                                                                                                                                                                                                                                                                                                                                                                                                                                                                                                                                                                                                                                                                                                                                                                                                                                                                                                                                                                                                                                                                                                                                                                                                                                                                                                                                                                                                                                                                                                                                                                                                                                                                                                                                                                                                                                                                                                                                                                                                                                                                                                                                                                                                                                                                                                                                |
|                                                                                                                                                                                                                                                                                                                                                                                                                           |                                                                                                                                                                              |                                                                                                                                                                           |                                                                                                                                                                                                                                                                                                                                                                                                                                                                                                                                                                                                                                                                                                                                                                                                                                                                                                                                                                                                                                                                                                                                                                                                                                                                                                                                                                                                                                                                                                                                                                                                                                                                                                                                                                                                                                                                                                                                                                                                                                                                                                                                         | 1.170                                                                                                                                                            | 120                                                                                                                                                                                                                                     | 115 /0                                                                                                                                                                                                                                                                                                                                                                                                                                                                                                                                                                                                                                                                                                                                                                                                                                                                                                                                                                                                                                                                                                                                                                                                                                                                                                                                                                                                                                                                                                                                                                                                                                                                                                                                                                                                                                                                                                                                                                                                                                                                                                                                                                                                                                                                                                                                                                                                                                                                                                                                                                                                                                                                                                                                                                                                                              |
| \$200,000+                                                                                                                                                                                                                                                                                                                                                                                                                |                                                                                                                                                                              |                                                                                                                                                                           |                                                                                                                                                                                                                                                                                                                                                                                                                                                                                                                                                                                                                                                                                                                                                                                                                                                                                                                                                                                                                                                                                                                                                                                                                                                                                                                                                                                                                                                                                                                                                                                                                                                                                                                                                                                                                                                                                                                                                                                                                                                                                                                                         |                                                                                                                                                                  |                                                                                                                                                                                                                                         |                                                                                                                                                                                                                                                                                                                                                                                                                                                                                                                                                                                                                                                                                                                                                                                                                                                                                                                                                                                                                                                                                                                                                                                                                                                                                                                                                                                                                                                                                                                                                                                                                                                                                                                                                                                                                                                                                                                                                                                                                                                                                                                                                                                                                                                                                                                                                                                                                                                                                                                                                                                                                                                                                                                                                                                                                                     |
|                                                                                                                                                                                                                                                                                                                                                                                                                           |                                                                                                                                                                              |                                                                                                                                                                           | \$39.604                                                                                                                                                                                                                                                                                                                                                                                                                                                                                                                                                                                                                                                                                                                                                                                                                                                                                                                                                                                                                                                                                                                                                                                                                                                                                                                                                                                                                                                                                                                                                                                                                                                                                                                                                                                                                                                                                                                                                                                                                                                                                                                                |                                                                                                                                                                  | \$45 999                                                                                                                                                                                                                                |                                                                                                                                                                                                                                                                                                                                                                                                                                                                                                                                                                                                                                                                                                                                                                                                                                                                                                                                                                                                                                                                                                                                                                                                                                                                                                                                                                                                                                                                                                                                                                                                                                                                                                                                                                                                                                                                                                                                                                                                                                                                                                                                                                                                                                                                                                                                                                                                                                                                                                                                                                                                                                                                                                                                                                                                                                     |
| Median Household Income                                                                                                                                                                                                                                                                                                                                                                                                   |                                                                                                                                                                              |                                                                                                                                                                           | \$39,604<br>\$53,995                                                                                                                                                                                                                                                                                                                                                                                                                                                                                                                                                                                                                                                                                                                                                                                                                                                                                                                                                                                                                                                                                                                                                                                                                                                                                                                                                                                                                                                                                                                                                                                                                                                                                                                                                                                                                                                                                                                                                                                                                                                                                                                    |                                                                                                                                                                  | \$45,999<br>\$59.506                                                                                                                                                                                                                    |                                                                                                                                                                                                                                                                                                                                                                                                                                                                                                                                                                                                                                                                                                                                                                                                                                                                                                                                                                                                                                                                                                                                                                                                                                                                                                                                                                                                                                                                                                                                                                                                                                                                                                                                                                                                                                                                                                                                                                                                                                                                                                                                                                                                                                                                                                                                                                                                                                                                                                                                                                                                                                                                                                                                                                                                                                     |
| Median Household Income<br>Average Household Income                                                                                                                                                                                                                                                                                                                                                                       |                                                                                                                                                                              |                                                                                                                                                                           | \$53,995                                                                                                                                                                                                                                                                                                                                                                                                                                                                                                                                                                                                                                                                                                                                                                                                                                                                                                                                                                                                                                                                                                                                                                                                                                                                                                                                                                                                                                                                                                                                                                                                                                                                                                                                                                                                                                                                                                                                                                                                                                                                                                                                |                                                                                                                                                                  | \$59,506                                                                                                                                                                                                                                |                                                                                                                                                                                                                                                                                                                                                                                                                                                                                                                                                                                                                                                                                                                                                                                                                                                                                                                                                                                                                                                                                                                                                                                                                                                                                                                                                                                                                                                                                                                                                                                                                                                                                                                                                                                                                                                                                                                                                                                                                                                                                                                                                                                                                                                                                                                                                                                                                                                                                                                                                                                                                                                                                                                                                                                                                                     |
| Median Household Income                                                                                                                                                                                                                                                                                                                                                                                                   | 20                                                                                                                                                                           | 010                                                                                                                                                                       | \$53,995<br>\$21,588                                                                                                                                                                                                                                                                                                                                                                                                                                                                                                                                                                                                                                                                                                                                                                                                                                                                                                                                                                                                                                                                                                                                                                                                                                                                                                                                                                                                                                                                                                                                                                                                                                                                                                                                                                                                                                                                                                                                                                                                                                                                                                                    | 11                                                                                                                                                               | \$59,506<br>\$23,838                                                                                                                                                                                                                    | 016                                                                                                                                                                                                                                                                                                                                                                                                                                                                                                                                                                                                                                                                                                                                                                                                                                                                                                                                                                                                                                                                                                                                                                                                                                                                                                                                                                                                                                                                                                                                                                                                                                                                                                                                                                                                                                                                                                                                                                                                                                                                                                                                                                                                                                                                                                                                                                                                                                                                                                                                                                                                                                                                                                                                                                                                                                 |
| Median Household Income<br>Average Household Income<br>Per Capita Income                                                                                                                                                                                                                                                                                                                                                  |                                                                                                                                                                              | )10<br>Percent                                                                                                                                                            | \$53,995<br>\$21,588<br><b>20</b>                                                                                                                                                                                                                                                                                                                                                                                                                                                                                                                                                                                                                                                                                                                                                                                                                                                                                                                                                                                                                                                                                                                                                                                                                                                                                                                                                                                                                                                                                                                                                                                                                                                                                                                                                                                                                                                                                                                                                                                                                                                                                                       | 911<br>Percent                                                                                                                                                   | \$59,506<br>\$23,838<br><b>20</b>                                                                                                                                                                                                       | 916<br>Percent                                                                                                                                                                                                                                                                                                                                                                                                                                                                                                                                                                                                                                                                                                                                                                                                                                                                                                                                                                                                                                                                                                                                                                                                                                                                                                                                                                                                                                                                                                                                                                                                                                                                                                                                                                                                                                                                                                                                                                                                                                                                                                                                                                                                                                                                                                                                                                                                                                                                                                                                                                                                                                                                                                                                                                                                                      |
| Median Household Income<br>Average Household Income<br>Per Capita Income<br>Population by Age                                                                                                                                                                                                                                                                                                                             | Number                                                                                                                                                                       | Percent                                                                                                                                                                   | \$53,995<br>\$21,588<br><b>20</b><br>Number                                                                                                                                                                                                                                                                                                                                                                                                                                                                                                                                                                                                                                                                                                                                                                                                                                                                                                                                                                                                                                                                                                                                                                                                                                                                                                                                                                                                                                                                                                                                                                                                                                                                                                                                                                                                                                                                                                                                                                                                                                                                                             | Percent                                                                                                                                                          | \$59,506<br>\$23,838<br><b>20</b><br>Number                                                                                                                                                                                             | Percent                                                                                                                                                                                                                                                                                                                                                                                                                                                                                                                                                                                                                                                                                                                                                                                                                                                                                                                                                                                                                                                                                                                                                                                                                                                                                                                                                                                                                                                                                                                                                                                                                                                                                                                                                                                                                                                                                                                                                                                                                                                                                                                                                                                                                                                                                                                                                                                                                                                                                                                                                                                                                                                                                                                                                                                                                             |
| Median Household Income<br>Average Household Income<br>Per Capita Income<br><b>Population by Age</b><br>0 - 4                                                                                                                                                                                                                                                                                                             | Number<br>1,248                                                                                                                                                              | Percent<br>6.8%                                                                                                                                                           | \$53,995<br>\$21,588<br><b>20</b><br>Number<br>1,234                                                                                                                                                                                                                                                                                                                                                                                                                                                                                                                                                                                                                                                                                                                                                                                                                                                                                                                                                                                                                                                                                                                                                                                                                                                                                                                                                                                                                                                                                                                                                                                                                                                                                                                                                                                                                                                                                                                                                                                                                                                                                    | Percent<br>6.7%                                                                                                                                                  | \$59,506<br>\$23,838<br><b>20</b><br>Number<br>1,331                                                                                                                                                                                    | Percent<br>6.7%                                                                                                                                                                                                                                                                                                                                                                                                                                                                                                                                                                                                                                                                                                                                                                                                                                                                                                                                                                                                                                                                                                                                                                                                                                                                                                                                                                                                                                                                                                                                                                                                                                                                                                                                                                                                                                                                                                                                                                                                                                                                                                                                                                                                                                                                                                                                                                                                                                                                                                                                                                                                                                                                                                                                                                                                                     |
| Median Household Income<br>Average Household Income<br>Per Capita Income<br>Population by Age<br>0 - 4<br>5 - 9                                                                                                                                                                                                                                                                                                           | Number<br>1,248<br>1,242                                                                                                                                                     | Percent<br>6.8%<br>6.8%                                                                                                                                                   | \$53,995<br>\$21,588<br><b>20</b><br>Number<br>1,234<br>1,245                                                                                                                                                                                                                                                                                                                                                                                                                                                                                                                                                                                                                                                                                                                                                                                                                                                                                                                                                                                                                                                                                                                                                                                                                                                                                                                                                                                                                                                                                                                                                                                                                                                                                                                                                                                                                                                                                                                                                                                                                                                                           | Percent<br>6.7%<br>6.7%                                                                                                                                          | \$59,506<br>\$23,838<br><b>20</b><br>Number<br>1,331<br>1,321                                                                                                                                                                           | Percent<br>6.7%<br>6.6%                                                                                                                                                                                                                                                                                                                                                                                                                                                                                                                                                                                                                                                                                                                                                                                                                                                                                                                                                                                                                                                                                                                                                                                                                                                                                                                                                                                                                                                                                                                                                                                                                                                                                                                                                                                                                                                                                                                                                                                                                                                                                                                                                                                                                                                                                                                                                                                                                                                                                                                                                                                                                                                                                                                                                                                                             |
| Median Household Income<br>Average Household Income<br>Per Capita Income<br>Population by Age<br>0 - 4<br>5 - 9<br>10 - 14                                                                                                                                                                                                                                                                                                | Number<br>1,248<br>1,242<br>1,225                                                                                                                                            | Percent<br>6.8%<br>6.8%<br>6.7%                                                                                                                                           | \$53,995<br>\$21,588<br>Number<br>1,234<br>1,245<br>1,231                                                                                                                                                                                                                                                                                                                                                                                                                                                                                                                                                                                                                                                                                                                                                                                                                                                                                                                                                                                                                                                                                                                                                                                                                                                                                                                                                                                                                                                                                                                                                                                                                                                                                                                                                                                                                                                                                                                                                                                                                                                                               | Percent<br>6.7%<br>6.7%<br>6.7%                                                                                                                                  | \$59,506<br>\$23,838<br>Number<br>1,331<br>1,321<br>1,320                                                                                                                                                                               | Percent<br>6.7%<br>6.6%<br>6.6%                                                                                                                                                                                                                                                                                                                                                                                                                                                                                                                                                                                                                                                                                                                                                                                                                                                                                                                                                                                                                                                                                                                                                                                                                                                                                                                                                                                                                                                                                                                                                                                                                                                                                                                                                                                                                                                                                                                                                                                                                                                                                                                                                                                                                                                                                                                                                                                                                                                                                                                                                                                                                                                                                                                                                                                                     |
| Median Household Income<br>Average Household Income<br>Per Capita Income<br>Population by Age<br>0 - 4<br>5 - 9<br>10 - 14<br>15 - 19                                                                                                                                                                                                                                                                                     | Number<br>1,248<br>1,242<br>1,225<br>1,245                                                                                                                                   | Percent<br>6.8%<br>6.8%<br>6.7%<br>6.8%                                                                                                                                   | \$53,995<br>\$21,588<br>Number<br>1,234<br>1,245<br>1,231<br>1,249                                                                                                                                                                                                                                                                                                                                                                                                                                                                                                                                                                                                                                                                                                                                                                                                                                                                                                                                                                                                                                                                                                                                                                                                                                                                                                                                                                                                                                                                                                                                                                                                                                                                                                                                                                                                                                                                                                                                                                                                                                                                      | Percent<br>6.7%<br>6.7%<br>6.7%<br>6.8%                                                                                                                          | \$59,506<br>\$23,838<br>Number<br>1,331<br>1,321<br>1,320<br>1,250                                                                                                                                                                      | Percent<br>6.7%<br>6.6%<br>6.6%<br>6.3%                                                                                                                                                                                                                                                                                                                                                                                                                                                                                                                                                                                                                                                                                                                                                                                                                                                                                                                                                                                                                                                                                                                                                                                                                                                                                                                                                                                                                                                                                                                                                                                                                                                                                                                                                                                                                                                                                                                                                                                                                                                                                                                                                                                                                                                                                                                                                                                                                                                                                                                                                                                                                                                                                                                                                                                             |
| Median Household Income<br>Average Household Income<br>Per Capita Income<br>Population by Age<br>0 - 4<br>5 - 9<br>10 - 14<br>15 - 19<br>20 - 24                                                                                                                                                                                                                                                                          | Number<br>1,248<br>1,242<br>1,225<br>1,245<br>1,085                                                                                                                          | Percent<br>6.8%<br>6.8%<br>6.7%<br>6.8%<br>5.9%                                                                                                                           | \$53,995<br>\$21,588<br>Number<br>1,234<br>1,245<br>1,231<br>1,249<br>1,093                                                                                                                                                                                                                                                                                                                                                                                                                                                                                                                                                                                                                                                                                                                                                                                                                                                                                                                                                                                                                                                                                                                                                                                                                                                                                                                                                                                                                                                                                                                                                                                                                                                                                                                                                                                                                                                                                                                                                                                                                                                             | Percent<br>6.7%<br>6.7%<br>6.7%<br>6.8%<br>5.9%                                                                                                                  | \$59,506<br>\$23,838<br>Number<br>1,331<br>1,321<br>1,320<br>1,250<br>1,119                                                                                                                                                             | Percent<br>6.7%<br>6.6%<br>6.6%<br>6.3%<br>5.6%                                                                                                                                                                                                                                                                                                                                                                                                                                                                                                                                                                                                                                                                                                                                                                                                                                                                                                                                                                                                                                                                                                                                                                                                                                                                                                                                                                                                                                                                                                                                                                                                                                                                                                                                                                                                                                                                                                                                                                                                                                                                                                                                                                                                                                                                                                                                                                                                                                                                                                                                                                                                                                                                                                                                                                                     |
| Median Household Income<br>Average Household Income<br>Per Capita Income<br>Population by Age<br>0 - 4<br>5 - 9<br>10 - 14<br>15 - 19<br>20 - 24<br>25 - 34                                                                                                                                                                                                                                                               | Number<br>1,248<br>1,242<br>1,225<br>1,245<br>1,085<br>2,416                                                                                                                 | Percent<br>6.8%<br>6.8%<br>6.7%<br>6.8%<br>5.9%<br>13.2%                                                                                                                  | \$53,995<br>\$21,588<br>Number<br>1,234<br>1,245<br>1,231<br>1,249<br>1,093<br>2,433                                                                                                                                                                                                                                                                                                                                                                                                                                                                                                                                                                                                                                                                                                                                                                                                                                                                                                                                                                                                                                                                                                                                                                                                                                                                                                                                                                                                                                                                                                                                                                                                                                                                                                                                                                                                                                                                                                                                                                                                                                                    | Percent<br>6.7%<br>6.7%<br>6.8%<br>5.9%<br>13.2%                                                                                                                 | \$59,506<br>\$23,838<br>Number<br>1,331<br>1,321<br>1,320<br>1,250<br>1,119<br>2,652                                                                                                                                                    | Percent<br>6.7%<br>6.6%<br>6.6%<br>6.3%<br>5.6%<br>13.3%                                                                                                                                                                                                                                                                                                                                                                                                                                                                                                                                                                                                                                                                                                                                                                                                                                                                                                                                                                                                                                                                                                                                                                                                                                                                                                                                                                                                                                                                                                                                                                                                                                                                                                                                                                                                                                                                                                                                                                                                                                                                                                                                                                                                                                                                                                                                                                                                                                                                                                                                                                                                                                                                                                                                                                            |
| Median Household Income<br>Average Household Income<br>Per Capita Income<br>Population by Age<br>0 - 4<br>5 - 9<br>10 - 14<br>15 - 19<br>20 - 24<br>25 - 34<br>35 - 44                                                                                                                                                                                                                                                    | Number<br>1,248<br>1,242<br>1,225<br>1,245<br>1,085<br>2,416<br>2,392                                                                                                        | Percent<br>6.8%<br>6.8%<br>6.7%<br>6.8%<br>5.9%<br>13.2%<br>13.1%                                                                                                         | \$53,995<br>\$21,588<br>Number<br>1,234<br>1,245<br>1,231<br>1,249<br>1,093<br>2,433<br>2,393                                                                                                                                                                                                                                                                                                                                                                                                                                                                                                                                                                                                                                                                                                                                                                                                                                                                                                                                                                                                                                                                                                                                                                                                                                                                                                                                                                                                                                                                                                                                                                                                                                                                                                                                                                                                                                                                                                                                                                                                                                           | Percent<br>6.7%<br>6.7%<br>6.8%<br>5.9%<br>13.2%<br>13.0%                                                                                                        | \$59,506<br>\$23,838<br>Number<br>1,331<br>1,321<br>1,320<br>1,250<br>1,119<br>2,652<br>2,454                                                                                                                                           | Percent<br>6.7%<br>6.6%<br>6.6%<br>6.3%<br>5.6%<br>13.3%<br>12.3%                                                                                                                                                                                                                                                                                                                                                                                                                                                                                                                                                                                                                                                                                                                                                                                                                                                                                                                                                                                                                                                                                                                                                                                                                                                                                                                                                                                                                                                                                                                                                                                                                                                                                                                                                                                                                                                                                                                                                                                                                                                                                                                                                                                                                                                                                                                                                                                                                                                                                                                                                                                                                                                                                                                                                                   |
| Median Household Income<br>Average Household Income<br>Per Capita Income<br>Population by Age<br>0 - 4<br>5 - 9<br>10 - 14<br>15 - 19<br>20 - 24<br>25 - 34<br>35 - 44<br>45 - 54                                                                                                                                                                                                                                         | Number<br>1,248<br>1,242<br>1,225<br>1,245<br>1,085<br>2,416<br>2,392<br>2,644                                                                                               | Percent<br>6.8%<br>6.8%<br>6.7%<br>6.8%<br>5.9%<br>13.2%<br>13.1%<br>14.4%                                                                                                | \$53,995<br>\$21,588<br><b>20</b><br>Number<br>1,234<br>1,245<br>1,231<br>1,249<br>1,093<br>2,433<br>2,393<br>2,647                                                                                                                                                                                                                                                                                                                                                                                                                                                                                                                                                                                                                                                                                                                                                                                                                                                                                                                                                                                                                                                                                                                                                                                                                                                                                                                                                                                                                                                                                                                                                                                                                                                                                                                                                                                                                                                                                                                                                                                                                     | Percent<br>6.7%<br>6.7%<br>6.8%<br>5.9%<br>13.2%<br>13.0%<br>14.3%                                                                                               | \$59,506<br>\$23,838<br><b>20</b><br>Number<br>1,331<br>1,321<br>1,320<br>1,250<br>1,119<br>2,652<br>2,454<br>2,599                                                                                                                     | Percent<br>6.7%<br>6.6%<br>6.3%<br>5.6%<br>13.3%<br>12.3%<br>13.0%                                                                                                                                                                                                                                                                                                                                                                                                                                                                                                                                                                                                                                                                                                                                                                                                                                                                                                                                                                                                                                                                                                                                                                                                                                                                                                                                                                                                                                                                                                                                                                                                                                                                                                                                                                                                                                                                                                                                                                                                                                                                                                                                                                                                                                                                                                                                                                                                                                                                                                                                                                                                                                                                                                                                                                  |
| Median Household Income<br>Average Household Income<br>Per Capita Income<br>Population by Age<br>0 - 4<br>5 - 9<br>10 - 14<br>15 - 19<br>20 - 24<br>25 - 34<br>35 - 44<br>45 - 54<br>55 - 64                                                                                                                                                                                                                              | Number<br>1,248<br>1,242<br>1,225<br>1,245<br>1,085<br>2,416<br>2,392<br>2,644<br>2,268                                                                                      | Percent<br>6.8%<br>6.8%<br>6.7%<br>6.8%<br>5.9%<br>13.2%<br>13.1%<br>14.4%<br>12.4%                                                                                       | \$53,995<br>\$21,588<br><b>20</b><br>Number<br>1,234<br>1,245<br>1,231<br>1,249<br>1,093<br>2,433<br>2,393<br>2,647<br>2,325                                                                                                                                                                                                                                                                                                                                                                                                                                                                                                                                                                                                                                                                                                                                                                                                                                                                                                                                                                                                                                                                                                                                                                                                                                                                                                                                                                                                                                                                                                                                                                                                                                                                                                                                                                                                                                                                                                                                                                                                            | Percent<br>6.7%<br>6.7%<br>6.8%<br>5.9%<br>13.2%<br>13.0%<br>14.3%<br>12.6%                                                                                      | \$59,506<br>\$23,838<br><b>20</b><br>Number<br>1,331<br>1,321<br>1,320<br>1,250<br>1,119<br>2,652<br>2,454<br>2,599<br>2,682                                                                                                            | Percent<br>6.7%<br>6.6%<br>6.3%<br>5.6%<br>13.3%<br>12.3%<br>13.0%<br>13.5%                                                                                                                                                                                                                                                                                                                                                                                                                                                                                                                                                                                                                                                                                                                                                                                                                                                                                                                                                                                                                                                                                                                                                                                                                                                                                                                                                                                                                                                                                                                                                                                                                                                                                                                                                                                                                                                                                                                                                                                                                                                                                                                                                                                                                                                                                                                                                                                                                                                                                                                                                                                                                                                                                                                                                         |
| Median Household Income<br>Average Household Income<br>Per Capita Income<br>Population by Age<br>0 - 4<br>5 - 9<br>10 - 14<br>15 - 19<br>20 - 24<br>25 - 34<br>35 - 44<br>45 - 54<br>55 - 64<br>65 - 74                                                                                                                                                                                                                   | Number<br>1,248<br>1,242<br>1,225<br>1,245<br>1,085<br>2,416<br>2,392<br>2,644<br>2,268<br>1,455                                                                             | Percent<br>6.8%<br>6.8%<br>6.7%<br>6.8%<br>5.9%<br>13.2%<br>13.1%<br>14.4%<br>12.4%<br>7.9%                                                                               | \$53,995<br>\$21,588<br><b>20</b><br>Number<br>1,234<br>1,245<br>1,231<br>1,249<br>1,093<br>2,433<br>2,433<br>2,393<br>2,647<br>2,325<br>1,510                                                                                                                                                                                                                                                                                                                                                                                                                                                                                                                                                                                                                                                                                                                                                                                                                                                                                                                                                                                                                                                                                                                                                                                                                                                                                                                                                                                                                                                                                                                                                                                                                                                                                                                                                                                                                                                                                                                                                                                          | Percent<br>6.7%<br>6.7%<br>6.8%<br>5.9%<br>13.2%<br>13.0%<br>14.3%<br>12.6%<br>8.2%                                                                              | \$59,506<br>\$23,838<br><b>20</b><br>Number<br>1,331<br>1,321<br>1,320<br>1,250<br>1,119<br>2,652<br>2,454<br>2,599<br>2,682<br>1,980                                                                                                   | Percent<br>6.7%<br>6.6%<br>6.3%<br>5.6%<br>13.3%<br>12.3%<br>13.0%<br>13.5%<br>9.9%                                                                                                                                                                                                                                                                                                                                                                                                                                                                                                                                                                                                                                                                                                                                                                                                                                                                                                                                                                                                                                                                                                                                                                                                                                                                                                                                                                                                                                                                                                                                                                                                                                                                                                                                                                                                                                                                                                                                                                                                                                                                                                                                                                                                                                                                                                                                                                                                                                                                                                                                                                                                                                                                                                                                                 |
| Median Household Income<br>Average Household Income<br>Per Capita Income<br>Population by Age<br>0 - 4<br>5 - 9<br>10 - 14<br>15 - 19<br>20 - 24<br>25 - 34<br>35 - 44<br>45 - 54<br>55 - 64<br>65 - 74<br>75 - 84                                                                                                                                                                                                        | Number<br>1,248<br>1,242<br>1,225<br>1,245<br>1,085<br>2,416<br>2,392<br>2,644<br>2,268<br>1,455<br>834                                                                      | Percent<br>6.8%<br>6.8%<br>6.7%<br>6.8%<br>5.9%<br>13.2%<br>13.1%<br>14.4%<br>12.4%<br>7.9%<br>4.6%                                                                       | \$53,995<br>\$21,588<br>Number<br>1,234<br>1,245<br>1,231<br>1,249<br>1,093<br>2,433<br>2,393<br>2,647<br>2,325<br>1,510<br>841                                                                                                                                                                                                                                                                                                                                                                                                                                                                                                                                                                                                                                                                                                                                                                                                                                                                                                                                                                                                                                                                                                                                                                                                                                                                                                                                                                                                                                                                                                                                                                                                                                                                                                                                                                                                                                                                                                                                                                                                         | Percent<br>6.7%<br>6.7%<br>6.8%<br>5.9%<br>13.2%<br>13.0%<br>14.3%<br>12.6%<br>8.2%<br>4.6%                                                                      | \$59,506<br>\$23,838<br>Number<br>1,331<br>1,321<br>1,320<br>1,250<br>1,119<br>2,652<br>2,454<br>2,599<br>2,682<br>1,980<br>930                                                                                                         | Percent<br>6.7%<br>6.6%<br>6.3%<br>5.6%<br>13.3%<br>12.3%<br>13.0%<br>13.5%<br>9.9%<br>4.7%                                                                                                                                                                                                                                                                                                                                                                                                                                                                                                                                                                                                                                                                                                                                                                                                                                                                                                                                                                                                                                                                                                                                                                                                                                                                                                                                                                                                                                                                                                                                                                                                                                                                                                                                                                                                                                                                                                                                                                                                                                                                                                                                                                                                                                                                                                                                                                                                                                                                                                                                                                                                                                                                                                                                         |
| Median Household Income<br>Average Household Income<br>Per Capita Income<br>Population by Age<br>0 - 4<br>5 - 9<br>10 - 14<br>15 - 19<br>20 - 24<br>25 - 34<br>35 - 44<br>45 - 54<br>55 - 64<br>65 - 74                                                                                                                                                                                                                   | Number<br>1,248<br>1,242<br>1,225<br>1,245<br>1,085<br>2,416<br>2,392<br>2,644<br>2,268<br>1,455<br>834<br>258                                                               | Percent<br>6.8%<br>6.7%<br>6.8%<br>5.9%<br>13.2%<br>13.1%<br>14.4%<br>12.4%<br>7.9%<br>4.6%<br>1.4%                                                                       | \$53,995<br>\$21,588<br>Number<br>1,234<br>1,245<br>1,231<br>1,249<br>1,093<br>2,433<br>2,393<br>2,647<br>2,325<br>1,510<br>841<br>260                                                                                                                                                                                                                                                                                                                                                                                                                                                                                                                                                                                                                                                                                                                                                                                                                                                                                                                                                                                                                                                                                                                                                                                                                                                                                                                                                                                                                                                                                                                                                                                                                                                                                                                                                                                                                                                                                                                                                                                                  | Percent<br>6.7%<br>6.7%<br>6.8%<br>5.9%<br>13.2%<br>13.0%<br>14.3%<br>12.6%<br>8.2%<br>4.6%<br>1.4%                                                              | \$59,506<br>\$23,838<br>Number<br>1,331<br>1,321<br>1,320<br>1,250<br>1,119<br>2,652<br>2,454<br>2,599<br>2,682<br>1,980<br>930<br>301                                                                                                  | Percent<br>6.7%<br>6.6%<br>6.3%<br>5.6%<br>13.3%<br>12.3%<br>13.0%<br>13.5%<br>9.9%<br>4.7%<br>1.5%                                                                                                                                                                                                                                                                                                                                                                                                                                                                                                                                                                                                                                                                                                                                                                                                                                                                                                                                                                                                                                                                                                                                                                                                                                                                                                                                                                                                                                                                                                                                                                                                                                                                                                                                                                                                                                                                                                                                                                                                                                                                                                                                                                                                                                                                                                                                                                                                                                                                                                                                                                                                                                                                                                                                 |
| Median Household Income<br>Average Household Income<br>Per Capita Income<br>Population by Age<br>0 - 4<br>5 - 9<br>10 - 14<br>15 - 19<br>20 - 24<br>25 - 34<br>35 - 44<br>45 - 54<br>55 - 64<br>65 - 74<br>75 - 84<br>85+                                                                                                                                                                                                 | Number<br>1,248<br>1,242<br>1,225<br>1,245<br>1,085<br>2,416<br>2,392<br>2,644<br>2,268<br>1,455<br>834<br>258                                                               | Percent<br>6.8%<br>6.8%<br>6.7%<br>6.8%<br>5.9%<br>13.2%<br>13.1%<br>13.1%<br>14.4%<br>12.4%<br>7.9%<br>4.6%<br>1.4%                                                      | \$53,995<br>\$21,588<br>Number<br>1,234<br>1,245<br>1,231<br>1,249<br>1,093<br>2,433<br>2,393<br>2,647<br>2,325<br>1,510<br>841<br>260                                                                                                                                                                                                                                                                                                                                                                                                                                                                                                                                                                                                                                                                                                                                                                                                                                                                                                                                                                                                                                                                                                                                                                                                                                                                                                                                                                                                                                                                                                                                                                                                                                                                                                                                                                                                                                                                                                                                                                                                  | Percent<br>6.7%<br>6.7%<br>6.8%<br>5.9%<br>13.2%<br>13.0%<br>14.3%<br>12.6%<br>8.2%<br>4.6%<br>1.4%                                                              | \$59,506<br>\$23,838<br>Number<br>1,331<br>1,321<br>1,320<br>1,250<br>1,119<br>2,652<br>2,454<br>2,599<br>2,682<br>1,980<br>930<br>301<br>20                                                                                            | Percent<br>6.7%<br>6.6%<br>6.3%<br>5.6%<br>13.3%<br>12.3%<br>13.0%<br>13.5%<br>9.9%<br>4.7%<br>1.5%                                                                                                                                                                                                                                                                                                                                                                                                                                                                                                                                                                                                                                                                                                                                                                                                                                                                                                                                                                                                                                                                                                                                                                                                                                                                                                                                                                                                                                                                                                                                                                                                                                                                                                                                                                                                                                                                                                                                                                                                                                                                                                                                                                                                                                                                                                                                                                                                                                                                                                                                                                                                                                                                                                                                 |
| Median Household Income<br>Average Household Income<br>Per Capita Income<br>Population by Age<br>0 - 4<br>5 - 9<br>10 - 14<br>15 - 19<br>20 - 24<br>25 - 34<br>35 - 44<br>45 - 54<br>55 - 64<br>65 - 74<br>75 - 84<br>85+<br>Race and Ethnicity                                                                                                                                                                           | Number<br>1,248<br>1,242<br>1,225<br>1,245<br>1,085<br>2,416<br>2,392<br>2,644<br>2,268<br>1,455<br>834<br>258<br>20<br>Number                                               | Percent<br>6.8%<br>6.8%<br>6.7%<br>6.8%<br>5.9%<br>13.2%<br>13.1%<br>14.4%<br>12.4%<br>7.9%<br>4.6%<br>1.4%                                                               | \$53,995<br>\$21,588<br>Number<br>1,234<br>1,245<br>1,231<br>1,249<br>1,093<br>2,433<br>2,393<br>2,647<br>2,325<br>1,510<br>841<br>260<br>Number                                                                                                                                                                                                                                                                                                                                                                                                                                                                                                                                                                                                                                                                                                                                                                                                                                                                                                                                                                                                                                                                                                                                                                                                                                                                                                                                                                                                                                                                                                                                                                                                                                                                                                                                                                                                                                                                                                                                                                                        | Percent 6.7% 6.7% 6.8% 5.9% 13.2% 13.0% 14.3% 12.6% 8.2% 4.6% 1.4% Percent                                                                                       | \$59,506<br>\$23,838<br>Number<br>1,331<br>1,321<br>1,320<br>1,250<br>1,250<br>1,119<br>2,652<br>2,454<br>2,599<br>2,682<br>1,980<br>930<br>301<br>800<br>Number                                                                        | Percent<br>6.7%<br>6.6%<br>6.3%<br>5.6%<br>13.3%<br>12.3%<br>13.0%<br>13.5%<br>9.9%<br>4.7%<br>1.5%                                                                                                                                                                                                                                                                                                                                                                                                                                                                                                                                                                                                                                                                                                                                                                                                                                                                                                                                                                                                                                                                                                                                                                                                                                                                                                                                                                                                                                                                                                                                                                                                                                                                                                                                                                                                                                                                                                                                                                                                                                                                                                                                                                                                                                                                                                                                                                                                                                                                                                                                                                                                                                                                                                                                 |
| Median Household Income         Average Household Income         Per Capita Income         Population by Age         0 - 4         5 - 9         10 - 14         15 - 19         20 - 24         25 - 34         35 - 44         45 - 54         55 - 64         65 - 74         75 - 84         85+                                                                                                                      | Number<br>1,248<br>1,242<br>1,225<br>1,245<br>1,245<br>2,416<br>2,392<br>2,644<br>2,268<br>1,455<br>834<br>258<br>200<br>Number<br>15,687                                    | Percent<br>6.8%<br>6.8%<br>6.7%<br>6.8%<br>5.9%<br>13.2%<br>13.1%<br>14.4%<br>12.4%<br>7.9%<br>4.6%<br>1.4%<br><b>Percent</b><br>85.7%                                    | \$53,995<br>\$21,588<br>Number<br>1,234<br>1,245<br>1,231<br>1,249<br>1,093<br>2,433<br>2,393<br>2,647<br>2,325<br>1,510<br>841<br>260<br>841<br>260<br>841<br>260                                                                                                                                                                                                                                                                                                                                                                                                                                                                                                                                                                                                                                                                                                                                                                                                                                                                                                                                                                                                                                                                                                                                                                                                                                                                                                                                                                                                                                                                                                                                                                                                                                                                                                                                                                                                                                                                                                                                                                      | Percent<br>6.7%<br>6.7%<br>6.8%<br>5.9%<br>13.2%<br>13.0%<br>14.3%<br>12.6%<br>8.2%<br>4.6%<br>1.4%<br>Percent<br>85.7%                                          | \$59,506<br>\$23,838<br>Number<br>1,331<br>1,321<br>1,320<br>1,250<br>1,250<br>1,119<br>2,652<br>2,454<br>2,599<br>2,682<br>1,980<br>930<br>301<br>80<br>930<br>301<br>20<br>Number<br>16,865                                           | Percent<br>6.7%<br>6.6%<br>6.3%<br>5.6%<br>13.3%<br>12.3%<br>13.0%<br>13.5%<br>9.9%<br>4.7%<br>1.5%<br><b>Percent</b><br>84.6%                                                                                                                                                                                                                                                                                                                                                                                                                                                                                                                                                                                                                                                                                                                                                                                                                                                                                                                                                                                                                                                                                                                                                                                                                                                                                                                                                                                                                                                                                                                                                                                                                                                                                                                                                                                                                                                                                                                                                                                                                                                                                                                                                                                                                                                                                                                                                                                                                                                                                                                                                                                                                                                                                                      |
| Median Household Income         Average Household Income         Per Capita Income         Population by Age         0 - 4         5 - 9         10 - 14         15 - 19         20 - 24         25 - 34         35 - 44         45 - 54         55 - 64         65 - 74         75 - 84         85+                                                                                                                      | Number<br>1,248<br>1,242<br>1,225<br>1,245<br>1,245<br>2,416<br>2,392<br>2,644<br>2,268<br>1,455<br>834<br>258<br>20<br>Number<br>15,687<br>1,970                            | Percent<br>6.8%<br>6.7%<br>6.8%<br>5.9%<br>13.2%<br>13.1%<br>14.4%<br>12.4%<br>7.9%<br>4.6%<br>1.4%<br>910<br>Percent<br>85.7%<br>10.8%                                   | \$53,995<br>\$21,588<br><b>20</b><br>Number<br>1,234<br>1,245<br>1,231<br>1,249<br>1,093<br>2,433<br>2,433<br>2,393<br>2,647<br>2,325<br>1,510<br>841<br>260<br>841<br>260<br><b>20</b><br>Number<br>15,823<br>1,975                                                                                                                                                                                                                                                                                                                                                                                                                                                                                                                                                                                                                                                                                                                                                                                                                                                                                                                                                                                                                                                                                                                                                                                                                                                                                                                                                                                                                                                                                                                                                                                                                                                                                                                                                                                                                                                                                                                    | Percent<br>6.7%<br>6.7%<br>6.8%<br>5.9%<br>13.2%<br>13.0%<br>14.3%<br>12.6%<br>8.2%<br>4.6%<br>1.4%<br>Percent<br>85.7%<br>10.7%                                 | \$59,506<br>\$23,838<br><b>20</b><br>Number<br>1,331<br>1,321<br>1,320<br>1,250<br>1,119<br>2,652<br>2,454<br>2,599<br>2,682<br>1,980<br>930<br>301<br><b>20</b><br>Number<br>16,865<br>2,267                                           | Percent<br>6.7%<br>6.6%<br>6.3%<br>5.6%<br>13.3%<br>12.3%<br>13.0%<br>13.5%<br>9.9%<br>4.7%<br>1.5%<br><b>Percent</b><br>84.6%<br>11.4%                                                                                                                                                                                                                                                                                                                                                                                                                                                                                                                                                                                                                                                                                                                                                                                                                                                                                                                                                                                                                                                                                                                                                                                                                                                                                                                                                                                                                                                                                                                                                                                                                                                                                                                                                                                                                                                                                                                                                                                                                                                                                                                                                                                                                                                                                                                                                                                                                                                                                                                                                                                                                                                                                             |
| Median Household Income<br>Average Household Income<br>Per Capita Income<br>Per Capita Income<br>Population by Age<br>0 - 4<br>5 - 9<br>10 - 14<br>15 - 19<br>20 - 24<br>25 - 34<br>35 - 44<br>45 - 54<br>55 - 64<br>65 - 74<br>75 - 84<br>85+<br>Race and Ethnicity<br>White Alone<br>Black Alone<br>American Indian Alone                                                                                               | Number<br>1,248<br>1,242<br>1,225<br>1,245<br>1,245<br>2,416<br>2,392<br>2,644<br>2,268<br>1,455<br>834<br>258<br>20<br>Number<br>15,687<br>1,970<br>60                      | Percent<br>6.8%<br>6.7%<br>6.8%<br>5.9%<br>13.2%<br>13.1%<br>14.4%<br>12.4%<br>7.9%<br>4.6%<br>1.4%<br><b>Percent</b><br>85.7%<br>10.8%<br>0.3%                           | \$53,995<br>\$21,588<br>Number<br>1,234<br>1,245<br>1,231<br>1,249<br>1,093<br>2,433<br>2,433<br>2,393<br>2,647<br>2,325<br>1,510<br>841<br>260<br>841<br>260<br>841<br>1,510<br>841<br>260<br>841<br>260<br>841<br>30<br>841<br>260<br>841<br>30<br>841<br>30<br>841<br>30<br>841<br>30<br>841<br>30<br>841<br>30<br>841<br>30<br>841<br>30<br>841<br>30<br>841<br>30<br>841<br>30<br>841<br>30<br>841<br>30<br>841<br>30<br>841<br>30<br>841<br>30<br>841<br>30<br>841<br>30<br>841<br>30<br>841<br>30<br>841<br>30<br>841<br>30<br>841<br>30<br>841<br>30<br>841<br>30<br>841<br>30<br>841<br>30<br>841<br>30<br>841<br>30<br>841<br>30<br>841<br>30<br>841<br>30<br>841<br>30<br>841<br>30<br>841<br>30<br>841<br>30<br>841<br>30<br>841<br>30<br>841<br>30<br>841<br>30<br>841<br>30<br>841<br>30<br>841<br>30<br>841<br>30<br>841<br>30<br>841<br>30<br>841<br>30<br>841<br>30<br>841<br>30<br>841<br>30<br>841<br>30<br>841<br>30<br>841<br>30<br>841<br>30<br>841<br>30<br>841<br>30<br>841<br>30<br>841<br>30<br>841<br>30<br>841<br>30<br>841<br>30<br>841<br>30<br>841<br>30<br>841<br>30<br>841<br>30<br>841<br>30<br>841<br>30<br>841<br>30<br>841<br>30<br>841<br>30<br>841<br>30<br>841<br>30<br>841<br>30<br>841<br>30<br>841<br>30<br>841<br>30<br>841<br>30<br>841<br>30<br>841<br>30<br>841<br>30<br>841<br>30<br>841<br>30<br>841<br>30<br>841<br>30<br>841<br>30<br>841<br>30<br>841<br>30<br>841<br>30<br>841<br>30<br>841<br>30<br>841<br>30<br>841<br>30<br>841<br>30<br>841<br>30<br>841<br>30<br>841<br>30<br>841<br>30<br>841<br>30<br>841<br>30<br>841<br>30<br>841<br>30<br>841<br>30<br>841<br>30<br>841<br>30<br>841<br>30<br>841<br>30<br>841<br>30<br>841<br>30<br>841<br>30<br>841<br>30<br>841<br>30<br>841<br>30<br>841<br>30<br>841<br>30<br>841<br>30<br>841<br>30<br>841<br>30<br>841<br>30<br>841<br>30<br>841<br>30<br>841<br>30<br>841<br>30<br>841<br>30<br>841<br>30<br>841<br>30<br>841<br>30<br>841<br>30<br>841<br>30<br>841<br>30<br>841<br>30<br>841<br>30<br>841<br>30<br>841<br>30<br>841<br>30<br>841<br>80<br>80<br>80<br>80<br>80<br>80<br>80<br>80<br>80<br>80<br>80<br>80<br>80 | Percent 6.7% 6.7% 6.8% 5.9% 13.2% 13.0% 14.3% 12.6% 8.2% 4.6% 1.4% Percent 85.7% 10.7% 0.3%                                                                      | \$59,506<br>\$23,838<br><b>20</b><br>Number<br>1,331<br>1,321<br>1,320<br>1,250<br>1,250<br>1,250<br>2,652<br>2,454<br>2,599<br>2,682<br>1,980<br>930<br>301<br><b>20</b><br>Number<br>16,865<br>2,267<br>64                            | Percent<br>6.7%<br>6.6%<br>6.3%<br>5.6%<br>13.3%<br>12.3%<br>13.0%<br>13.5%<br>9.9%<br>4.7%<br>1.5%<br>9.9%<br>4.7%<br>1.5%<br>9.9%<br>4.7%<br>1.5%<br>1.5%<br>1.5%<br>1.5%<br>1.5%<br>1.5%<br>1.5%<br>1.5%<br>1.5%<br>1.5%<br>1.5%<br>1.5%<br>1.5%<br>1.5%<br>1.5%<br>1.5%<br>1.5%<br>1.5%<br>1.5%<br>1.5%<br>1.5%<br>1.5%<br>1.5%<br>1.5%<br>1.5%<br>1.5%<br>1.5%<br>1.5%<br>1.5%<br>1.5%<br>1.5%<br>1.5%<br>1.5%<br>1.5%<br>1.5%<br>1.5%<br>1.5%<br>1.5%<br>1.5%<br>1.5%<br>1.5%<br>1.5%<br>1.5%<br>1.5%<br>1.5%<br>1.5%<br>1.5%<br>1.5%<br>1.5%<br>1.5%<br>1.5%<br>1.5%<br>1.5%<br>1.5%<br>1.5%<br>1.5%<br>1.5%<br>1.5%<br>1.5%<br>1.5%<br>1.5%<br>1.5%<br>1.5%<br>1.5%<br>1.5%<br>1.5%<br>1.5%<br>1.5%<br>1.5%<br>1.5%<br>1.5%<br>1.5%<br>1.5%<br>1.5%<br>1.5%<br>1.5%<br>1.5%<br>1.5%<br>1.5%<br>1.5%<br>1.5%<br>1.5%<br>1.5%<br>1.5%<br>1.5%<br>1.5%<br>1.5%<br>1.5%<br>1.5%<br>1.5%<br>1.5%<br>1.5%<br>1.5%<br>1.5%<br>1.5%<br>1.5%<br>1.5%<br>1.5%<br>1.5%<br>1.5%<br>1.5%<br>1.5%<br>1.5%<br>1.5%<br>1.5%<br>1.5%<br>1.5%<br>1.5%<br>1.5%<br>1.5%<br>1.5%<br>1.5%<br>1.5%<br>1.5%<br>1.5%<br>1.5%<br>1.5%<br>1.5%<br>1.5%<br>1.5%<br>1.5%<br>1.5%<br>1.5%<br>1.5%<br>1.5%<br>1.5%<br>1.5%<br>1.5%<br>1.5%<br>1.5%<br>1.5%<br>1.5%<br>1.5%<br>1.5%<br>1.5%<br>1.5%<br>1.5%<br>1.5%<br>1.5%<br>1.5%<br>1.5%<br>1.5%<br>1.5%<br>1.5%<br>1.5%<br>1.5%<br>1.5%<br>1.5%<br>1.5%<br>1.5%<br>1.5%<br>1.5%<br>1.5%<br>1.5%<br>1.5%<br>1.5%<br>1.5%<br>1.5%<br>1.5%<br>1.5%<br>1.5%<br>1.5%<br>1.5%<br>1.5%<br>1.5%<br>1.5%<br>1.5%<br>1.5%<br>1.5%<br>1.5%<br>1.5%<br>1.5%<br>1.5%<br>1.5%<br>1.5%<br>1.5%<br>1.5%<br>1.5%<br>1.5%<br>1.5%<br>1.5%<br>1.5%<br>1.5%<br>1.5%<br>1.5%<br>1.5%<br>1.5%<br>1.5%<br>1.5%<br>1.5%<br>1.5%<br>1.5%<br>1.5%<br>1.5%<br>1.5%<br>1.5%<br>1.5%<br>1.5%<br>1.5%<br>1.5%<br>1.5%<br>1.5%<br>1.5%<br>1.5%<br>1.5%<br>1.5%<br>1.5%<br>1.5%<br>1.5%<br>1.5%<br>1.5%<br>1.5%<br>1.5%<br>1.5%<br>1.5%<br>1.5%<br>1.5%<br>1.5%<br>1.5%<br>1.5%<br>1.5%<br>1.5%<br>1.5%<br>1.5%<br>1.5%<br>1.5%<br>1.5%<br>1.5%<br>1.5%<br>1.5%<br>1.5%<br>1.5%<br>1.5%<br>1.5%<br>1.5%<br>1.5%<br>1.5%<br>1.5%<br>1.5%<br>1.5%<br>1.5%<br>1.5%<br>1.5%<br>1.5%<br>1.5%<br>1.5%<br>1.5%<br>1.5%<br>1.5%<br>1.5%<br>1.5%<br>1.5%<br>1.5%<br>1.5%<br>1.5%<br>1.5%<br>1.5%<br>1.5%<br>1.5%<br>1.5%<br>1.5%<br>1.5%<br>1.5%<br>1.5%<br>1.5%<br>1.5%<br>1.5%<br>1.5%<br>1.5%<br>1.5%<br>1.5%<br>1.5%<br>1.5%<br>1.5%<br>1.5%<br>1.5%<br>1.5%<br>1.5%<br>1.5%<br>1.5%<br>1.5%<br>1.5%<br>1.5%<br>1.5%<br>1.5%<br>1.5%<br>1.5%<br>1.5%<br>1.5%<br>1.5%<br>1.5%<br>1.5%<br>1.5%<br>1.5%<br>1.5%<br>1.5%<br>1.5%<br>1.5%<br>1.5%<br>1.5%<br>1.5%<br>1.5%<br>1.5%<br>1.5%<br>1.5%<br>1.5%<br>1.5%<br>1.5%<br>1.5%<br>1.5%<br>1.5%<br>1.5%<br>1.5%<br>1.5%<br>1.5%<br>1.5%<br>1.5%<br>1.5%<br>1.5%<br>1.5%<br>1.5%<br>1.5%<br>1.5% |
| Median Household Income         Average Household Income         Per Capita Income         Population by Age         0 - 4         5 - 9         10 - 14         15 - 19         20 - 24         25 - 34         35 - 44         45 - 54         55 - 64         65 - 74         75 - 84         85+         Race and Ethnicity         White Alone         Black Alone         American Indian Alone         Asian Alone | Number<br>1,248<br>1,242<br>1,225<br>1,245<br>1,085<br>2,416<br>2,392<br>2,644<br>2,268<br>1,455<br>834<br>258<br>20<br>Number<br>15,687<br>1,970<br>60<br>103               | Percent<br>6.8%<br>6.8%<br>6.7%<br>6.8%<br>5.9%<br>13.2%<br>13.1%<br>14.4%<br>12.4%<br>7.9%<br>4.6%<br>1.4%<br>0.0%<br>0.3%<br>0.6%                                       | \$53,995<br>\$21,588<br>Number<br>1,234<br>1,245<br>1,231<br>1,249<br>1,093<br>2,433<br>2,393<br>2,647<br>2,325<br>1,510<br>841<br>260<br>Number<br>15,823<br>1,975<br>60<br>102                                                                                                                                                                                                                                                                                                                                                                                                                                                                                                                                                                                                                                                                                                                                                                                                                                                                                                                                                                                                                                                                                                                                                                                                                                                                                                                                                                                                                                                                                                                                                                                                                                                                                                                                                                                                                                                                                                                                                        | Percent<br>6.7%<br>6.7%<br>6.8%<br>5.9%<br>13.2%<br>13.0%<br>14.3%<br>14.3%<br>12.6%<br>8.2%<br>4.6%<br>1.4%<br>911<br>Percent<br>85.7%<br>10.7%<br>0.3%<br>0.6% | \$59,506<br>\$23,838<br>Number<br>1,331<br>1,321<br>1,320<br>1,250<br>1,250<br>1,119<br>2,652<br>2,454<br>2,599<br>2,682<br>1,980<br>930<br>301<br>2,682<br>1,980<br>930<br>301<br><b>20</b><br>Number<br>16,865<br>2,267<br>64<br>111  | Percent<br>6.7%<br>6.6%<br>6.3%<br>5.6%<br>13.3%<br>12.3%<br>13.0%<br>13.5%<br>9.9%<br>4.7%<br>1.5%<br>9.9%<br>4.7%<br>1.5%<br>9.9%<br>4.7%<br>1.5%<br>1.5%<br>0.6%                                                                                                                                                                                                                                                                                                                                                                                                                                                                                                                                                                                                                                                                                                                                                                                                                                                                                                                                                                                                                                                                                                                                                                                                                                                                                                                                                                                                                                                                                                                                                                                                                                                                                                                                                                                                                                                                                                                                                                                                                                                                                                                                                                                                                                                                                                                                                                                                                                                                                                                                                                                                                                                                 |
| Median Household Income<br>Average Household Income<br>Per Capita Income<br>Population by Age<br>0 - 4<br>5 - 9<br>10 - 14<br>15 - 19<br>20 - 24<br>25 - 34<br>35 - 44<br>45 - 54<br>55 - 64<br>65 - 74<br>75 - 84<br>85+<br>Race and Ethnicity<br>White Alone<br>Black Alone<br>American Indian Alone<br>Asian Alone<br>Pacific Islander Alone                                                                           | Number<br>1,248<br>1,242<br>1,225<br>1,245<br>1,085<br>2,416<br>2,392<br>2,644<br>2,268<br>1,455<br>834<br>258<br>20<br>Number<br>15,687<br>1,970<br>60<br>103<br>15         | Percent<br>6.8%<br>6.8%<br>6.7%<br>6.8%<br>5.9%<br>13.2%<br>13.1%<br>14.4%<br>12.4%<br>7.9%<br>4.6%<br>1.4%<br>0.1%<br>Percent<br>85.7%<br>10.8%<br>0.3%<br>0.6%<br>0.1%  | \$53,995<br>\$21,588<br>Number<br>1,234<br>1,245<br>1,231<br>1,249<br>1,093<br>2,433<br>2,393<br>2,647<br>2,325<br>1,510<br>841<br>260<br>Number<br>15,823<br>1,975<br>60<br>102<br>15                                                                                                                                                                                                                                                                                                                                                                                                                                                                                                                                                                                                                                                                                                                                                                                                                                                                                                                                                                                                                                                                                                                                                                                                                                                                                                                                                                                                                                                                                                                                                                                                                                                                                                                                                                                                                                                                                                                                                  | Percent<br>6.7%<br>6.7%<br>6.8%<br>5.9%<br>13.2%<br>13.0%<br>14.3%<br>14.3%<br>12.6%<br>8.2%<br>4.6%<br>1.4%<br>12.6%<br>10.7%<br>0.3%<br>0.6%<br>0.1%           | \$59,506<br>\$23,838<br>Number<br>1,331<br>1,321<br>1,320<br>1,250<br>1,250<br>1,119<br>2,652<br>2,454<br>2,599<br>2,682<br>1,980<br>930<br>301<br>2,682<br>1,980<br>930<br>301<br>200<br>Number<br>16,865<br>2,267<br>64<br>1111<br>18 | Percent<br>6.7%<br>6.6%<br>6.3%<br>5.6%<br>13.3%<br>12.3%<br>13.0%<br>13.5%<br>9.9%<br>4.7%<br>1.5%<br>1.5%<br>1.5%<br>1.5%<br>1.5%<br>0.0%<br>0.6%<br>0.1%                                                                                                                                                                                                                                                                                                                                                                                                                                                                                                                                                                                                                                                                                                                                                                                                                                                                                                                                                                                                                                                                                                                                                                                                                                                                                                                                                                                                                                                                                                                                                                                                                                                                                                                                                                                                                                                                                                                                                                                                                                                                                                                                                                                                                                                                                                                                                                                                                                                                                                                                                                                                                                                                         |
| Median Household Income<br>Average Household Income<br>Per Capita Income<br>Population by Age<br>0 - 4<br>5 - 9<br>10 - 14<br>15 - 19<br>20 - 24<br>25 - 34<br>35 - 44<br>45 - 54<br>55 - 64<br>65 - 74<br>75 - 84<br>85+<br>Race and Ethnicity<br>White Alone<br>Black Alone<br>American Indian Alone<br>Asian Alone<br>Pacific Islander Alone<br>Some Other Race Alone                                                  | Number<br>1,248<br>1,242<br>1,225<br>1,245<br>1,085<br>2,416<br>2,392<br>2,644<br>2,268<br>1,455<br>834<br>258<br>200<br>Number<br>15,687<br>1,970<br>60<br>103<br>15<br>200 | Percent<br>6.8%<br>6.8%<br>6.7%<br>6.8%<br>13.2%<br>13.2%<br>13.1%<br>14.4%<br>12.4%<br>7.9%<br>4.6%<br>1.4%<br>Percent<br>85.7%<br>10.8%<br>0.3%<br>0.6%<br>0.1%<br>1.1% | \$53,995<br>\$21,588<br>Number<br>1,234<br>1,245<br>1,231<br>1,249<br>1,093<br>2,433<br>2,393<br>2,647<br>2,325<br>1,510<br>841<br>260<br><b>20</b><br>Number<br>15,823<br>1,975<br>60<br>102<br>15,823<br>1,975<br>60                                                                                                                                                                                                                                                                                                                                                                                                                                                                                                                                                                                                                                                                                                                                                                                                                                                                                                                                                                                                                                                                                                                                                                                                                                                                                                                                                                                                                                                                                                                                                                                                                                                                                                                                                                                                                                                                                                                  | Percent<br>6.7%<br>6.7%<br>6.8%<br>5.9%<br>13.2%<br>13.0%<br>14.3%<br>12.6%<br>8.2%<br>4.6%<br>1.4%<br>Percent<br>85.7%<br>10.7%<br>0.3%<br>0.6%<br>0.1%<br>1.1% | \$59,506<br>\$23,838<br>Number<br>1,331<br>1,321<br>1,320<br>1,250<br>1,119<br>2,652<br>2,454<br>2,599<br>2,682<br>1,980<br>930<br>301<br>200<br>Number<br>16,865<br>2,267<br>64<br>1111<br>18<br>2,91                                  | Percent<br>6.7%<br>6.6%<br>6.3%<br>5.6%<br>13.3%<br>12.3%<br>13.0%<br>13.5%<br>9.9%<br>4.7%<br>1.5%<br>Percent<br>84.6%<br>11.4%<br>0.3%<br>0.6%<br>0.1%<br>1.5%                                                                                                                                                                                                                                                                                                                                                                                                                                                                                                                                                                                                                                                                                                                                                                                                                                                                                                                                                                                                                                                                                                                                                                                                                                                                                                                                                                                                                                                                                                                                                                                                                                                                                                                                                                                                                                                                                                                                                                                                                                                                                                                                                                                                                                                                                                                                                                                                                                                                                                                                                                                                                                                                    |
| Median Household Income<br>Average Household Income<br>Per Capita Income<br>Population by Age<br>0 - 4<br>5 - 9<br>10 - 14<br>15 - 19<br>20 - 24<br>25 - 34<br>35 - 44<br>45 - 54<br>55 - 64<br>65 - 74<br>75 - 84<br>85+<br>Race and Ethnicity<br>White Alone<br>Black Alone<br>American Indian Alone<br>Asian Alone<br>Pacific Islander Alone                                                                           | Number<br>1,248<br>1,242<br>1,225<br>1,245<br>1,085<br>2,416<br>2,392<br>2,644<br>2,268<br>1,455<br>834<br>258<br>20<br>Number<br>15,687<br>1,970<br>60<br>103<br>15         | Percent<br>6.8%<br>6.8%<br>6.7%<br>6.8%<br>5.9%<br>13.2%<br>13.1%<br>14.4%<br>12.4%<br>7.9%<br>4.6%<br>1.4%<br>0.1%<br>Percent<br>85.7%<br>10.8%<br>0.3%<br>0.6%<br>0.1%  | \$53,995<br>\$21,588<br>Number<br>1,234<br>1,245<br>1,231<br>1,249<br>1,093<br>2,433<br>2,393<br>2,647<br>2,325<br>1,510<br>841<br>260<br>Number<br>15,823<br>1,975<br>60<br>102<br>15                                                                                                                                                                                                                                                                                                                                                                                                                                                                                                                                                                                                                                                                                                                                                                                                                                                                                                                                                                                                                                                                                                                                                                                                                                                                                                                                                                                                                                                                                                                                                                                                                                                                                                                                                                                                                                                                                                                                                  | Percent<br>6.7%<br>6.7%<br>6.8%<br>5.9%<br>13.2%<br>13.0%<br>14.3%<br>14.3%<br>12.6%<br>8.2%<br>4.6%<br>1.4%<br>12.6%<br>10.7%<br>0.3%<br>0.6%<br>0.1%           | \$59,506<br>\$23,838<br>Number<br>1,331<br>1,321<br>1,320<br>1,250<br>1,250<br>1,119<br>2,652<br>2,454<br>2,599<br>2,682<br>1,980<br>930<br>301<br>2,682<br>1,980<br>930<br>301<br>200<br>Number<br>16,865<br>2,267<br>64<br>1111<br>18 | Percent<br>6.7%<br>6.6%<br>6.3%<br>5.6%<br>13.3%<br>12.3%<br>13.0%<br>13.5%<br>9.9%<br>4.7%<br>1.5%<br>1.5%<br>1.5%<br>1.5%<br>1.5%<br>0.0%<br>0.6%<br>0.1%                                                                                                                                                                                                                                                                                                                                                                                                                                                                                                                                                                                                                                                                                                                                                                                                                                                                                                                                                                                                                                                                                                                                                                                                                                                                                                                                                                                                                                                                                                                                                                                                                                                                                                                                                                                                                                                                                                                                                                                                                                                                                                                                                                                                                                                                                                                                                                                                                                                                                                                                                                                                                                                                         |