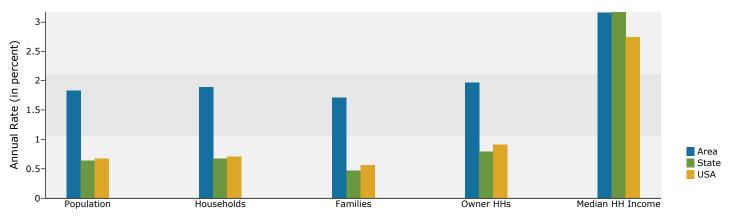

Pell City, AL Ring: 5 mile radius Prepared by Candice Hill

Latitude: 33.586083292 Longitude: -86.28640970

| Summary                                                                                                                                                                                                                                                                                                                                                                                                                   |                                                                                                                                                                              | 2010                                                                                                                                                                      |                                                                                                                                                                                                                                                                                                                                                                                                                                                                                                                                                                                                                                                                                                                                                                                                                                                                                                                                                                                                                                                                                                                                                                                                                                                                                                                                                                                                                                                                                                                                                                                                                                                                                                                                                                                                                                                                                                                                                                                                                                                                                                                                         | 2011                                                                                                                                                             |                                                                                                                                                                                                                                         | 2016                                                                                                                                                                                                                                                                                                                                                                                                                                                                                                                                                                                                                                                                                                                                                                                                                                                                                                                                                                                                                                                                                                                                                                                                                                                                                                                                                                                                                                                                                                                                                                                                                                                                                                                                                                                                                                                                                                                                                                                                                                                                                                                                                                                                                                                                                                                                                                                                                                                                                                                                                                                                                                                                                                                                                                                                                                |
|---------------------------------------------------------------------------------------------------------------------------------------------------------------------------------------------------------------------------------------------------------------------------------------------------------------------------------------------------------------------------------------------------------------------------|------------------------------------------------------------------------------------------------------------------------------------------------------------------------------|---------------------------------------------------------------------------------------------------------------------------------------------------------------------------|-----------------------------------------------------------------------------------------------------------------------------------------------------------------------------------------------------------------------------------------------------------------------------------------------------------------------------------------------------------------------------------------------------------------------------------------------------------------------------------------------------------------------------------------------------------------------------------------------------------------------------------------------------------------------------------------------------------------------------------------------------------------------------------------------------------------------------------------------------------------------------------------------------------------------------------------------------------------------------------------------------------------------------------------------------------------------------------------------------------------------------------------------------------------------------------------------------------------------------------------------------------------------------------------------------------------------------------------------------------------------------------------------------------------------------------------------------------------------------------------------------------------------------------------------------------------------------------------------------------------------------------------------------------------------------------------------------------------------------------------------------------------------------------------------------------------------------------------------------------------------------------------------------------------------------------------------------------------------------------------------------------------------------------------------------------------------------------------------------------------------------------------|------------------------------------------------------------------------------------------------------------------------------------------------------------------|-----------------------------------------------------------------------------------------------------------------------------------------------------------------------------------------------------------------------------------------|-------------------------------------------------------------------------------------------------------------------------------------------------------------------------------------------------------------------------------------------------------------------------------------------------------------------------------------------------------------------------------------------------------------------------------------------------------------------------------------------------------------------------------------------------------------------------------------------------------------------------------------------------------------------------------------------------------------------------------------------------------------------------------------------------------------------------------------------------------------------------------------------------------------------------------------------------------------------------------------------------------------------------------------------------------------------------------------------------------------------------------------------------------------------------------------------------------------------------------------------------------------------------------------------------------------------------------------------------------------------------------------------------------------------------------------------------------------------------------------------------------------------------------------------------------------------------------------------------------------------------------------------------------------------------------------------------------------------------------------------------------------------------------------------------------------------------------------------------------------------------------------------------------------------------------------------------------------------------------------------------------------------------------------------------------------------------------------------------------------------------------------------------------------------------------------------------------------------------------------------------------------------------------------------------------------------------------------------------------------------------------------------------------------------------------------------------------------------------------------------------------------------------------------------------------------------------------------------------------------------------------------------------------------------------------------------------------------------------------------------------------------------------------------------------------------------------------------|
| Population                                                                                                                                                                                                                                                                                                                                                                                                                |                                                                                                                                                                              | 18,312                                                                                                                                                                    |                                                                                                                                                                                                                                                                                                                                                                                                                                                                                                                                                                                                                                                                                                                                                                                                                                                                                                                                                                                                                                                                                                                                                                                                                                                                                                                                                                                                                                                                                                                                                                                                                                                                                                                                                                                                                                                                                                                                                                                                                                                                                                                                         | 18,461                                                                                                                                                           |                                                                                                                                                                                                                                         | 19,937                                                                                                                                                                                                                                                                                                                                                                                                                                                                                                                                                                                                                                                                                                                                                                                                                                                                                                                                                                                                                                                                                                                                                                                                                                                                                                                                                                                                                                                                                                                                                                                                                                                                                                                                                                                                                                                                                                                                                                                                                                                                                                                                                                                                                                                                                                                                                                                                                                                                                                                                                                                                                                                                                                                                                                                                                              |
| Households                                                                                                                                                                                                                                                                                                                                                                                                                |                                                                                                                                                                              | 7,221                                                                                                                                                                     |                                                                                                                                                                                                                                                                                                                                                                                                                                                                                                                                                                                                                                                                                                                                                                                                                                                                                                                                                                                                                                                                                                                                                                                                                                                                                                                                                                                                                                                                                                                                                                                                                                                                                                                                                                                                                                                                                                                                                                                                                                                                                                                                         | 7,284                                                                                                                                                            |                                                                                                                                                                                                                                         | 7,902                                                                                                                                                                                                                                                                                                                                                                                                                                                                                                                                                                                                                                                                                                                                                                                                                                                                                                                                                                                                                                                                                                                                                                                                                                                                                                                                                                                                                                                                                                                                                                                                                                                                                                                                                                                                                                                                                                                                                                                                                                                                                                                                                                                                                                                                                                                                                                                                                                                                                                                                                                                                                                                                                                                                                                                                                               |
| Families                                                                                                                                                                                                                                                                                                                                                                                                                  |                                                                                                                                                                              | 5,105                                                                                                                                                                     |                                                                                                                                                                                                                                                                                                                                                                                                                                                                                                                                                                                                                                                                                                                                                                                                                                                                                                                                                                                                                                                                                                                                                                                                                                                                                                                                                                                                                                                                                                                                                                                                                                                                                                                                                                                                                                                                                                                                                                                                                                                                                                                                         | 5,150                                                                                                                                                            |                                                                                                                                                                                                                                         | 5,526                                                                                                                                                                                                                                                                                                                                                                                                                                                                                                                                                                                                                                                                                                                                                                                                                                                                                                                                                                                                                                                                                                                                                                                                                                                                                                                                                                                                                                                                                                                                                                                                                                                                                                                                                                                                                                                                                                                                                                                                                                                                                                                                                                                                                                                                                                                                                                                                                                                                                                                                                                                                                                                                                                                                                                                                                               |
| Average Household Size                                                                                                                                                                                                                                                                                                                                                                                                    |                                                                                                                                                                              | 2.51                                                                                                                                                                      |                                                                                                                                                                                                                                                                                                                                                                                                                                                                                                                                                                                                                                                                                                                                                                                                                                                                                                                                                                                                                                                                                                                                                                                                                                                                                                                                                                                                                                                                                                                                                                                                                                                                                                                                                                                                                                                                                                                                                                                                                                                                                                                                         | 2.50                                                                                                                                                             |                                                                                                                                                                                                                                         | 2.49                                                                                                                                                                                                                                                                                                                                                                                                                                                                                                                                                                                                                                                                                                                                                                                                                                                                                                                                                                                                                                                                                                                                                                                                                                                                                                                                                                                                                                                                                                                                                                                                                                                                                                                                                                                                                                                                                                                                                                                                                                                                                                                                                                                                                                                                                                                                                                                                                                                                                                                                                                                                                                                                                                                                                                                                                                |
| Owner Occupied Housing Units                                                                                                                                                                                                                                                                                                                                                                                              |                                                                                                                                                                              | 5,084                                                                                                                                                                     |                                                                                                                                                                                                                                                                                                                                                                                                                                                                                                                                                                                                                                                                                                                                                                                                                                                                                                                                                                                                                                                                                                                                                                                                                                                                                                                                                                                                                                                                                                                                                                                                                                                                                                                                                                                                                                                                                                                                                                                                                                                                                                                                         | 5,096                                                                                                                                                            |                                                                                                                                                                                                                                         | 5,559                                                                                                                                                                                                                                                                                                                                                                                                                                                                                                                                                                                                                                                                                                                                                                                                                                                                                                                                                                                                                                                                                                                                                                                                                                                                                                                                                                                                                                                                                                                                                                                                                                                                                                                                                                                                                                                                                                                                                                                                                                                                                                                                                                                                                                                                                                                                                                                                                                                                                                                                                                                                                                                                                                                                                                                                                               |
| Renter Occupied Housing Units                                                                                                                                                                                                                                                                                                                                                                                             |                                                                                                                                                                              | 2,137                                                                                                                                                                     |                                                                                                                                                                                                                                                                                                                                                                                                                                                                                                                                                                                                                                                                                                                                                                                                                                                                                                                                                                                                                                                                                                                                                                                                                                                                                                                                                                                                                                                                                                                                                                                                                                                                                                                                                                                                                                                                                                                                                                                                                                                                                                                                         | 2,189                                                                                                                                                            |                                                                                                                                                                                                                                         | 2,343                                                                                                                                                                                                                                                                                                                                                                                                                                                                                                                                                                                                                                                                                                                                                                                                                                                                                                                                                                                                                                                                                                                                                                                                                                                                                                                                                                                                                                                                                                                                                                                                                                                                                                                                                                                                                                                                                                                                                                                                                                                                                                                                                                                                                                                                                                                                                                                                                                                                                                                                                                                                                                                                                                                                                                                                                               |
| Median Age                                                                                                                                                                                                                                                                                                                                                                                                                |                                                                                                                                                                              | 37.9                                                                                                                                                                      |                                                                                                                                                                                                                                                                                                                                                                                                                                                                                                                                                                                                                                                                                                                                                                                                                                                                                                                                                                                                                                                                                                                                                                                                                                                                                                                                                                                                                                                                                                                                                                                                                                                                                                                                                                                                                                                                                                                                                                                                                                                                                                                                         | 38.1                                                                                                                                                             |                                                                                                                                                                                                                                         | 38.9                                                                                                                                                                                                                                                                                                                                                                                                                                                                                                                                                                                                                                                                                                                                                                                                                                                                                                                                                                                                                                                                                                                                                                                                                                                                                                                                                                                                                                                                                                                                                                                                                                                                                                                                                                                                                                                                                                                                                                                                                                                                                                                                                                                                                                                                                                                                                                                                                                                                                                                                                                                                                                                                                                                                                                                                                                |
| Trends: 2011 - 2016 Annual Rate                                                                                                                                                                                                                                                                                                                                                                                           |                                                                                                                                                                              | Area                                                                                                                                                                      |                                                                                                                                                                                                                                                                                                                                                                                                                                                                                                                                                                                                                                                                                                                                                                                                                                                                                                                                                                                                                                                                                                                                                                                                                                                                                                                                                                                                                                                                                                                                                                                                                                                                                                                                                                                                                                                                                                                                                                                                                                                                                                                                         | State                                                                                                                                                            |                                                                                                                                                                                                                                         | National                                                                                                                                                                                                                                                                                                                                                                                                                                                                                                                                                                                                                                                                                                                                                                                                                                                                                                                                                                                                                                                                                                                                                                                                                                                                                                                                                                                                                                                                                                                                                                                                                                                                                                                                                                                                                                                                                                                                                                                                                                                                                                                                                                                                                                                                                                                                                                                                                                                                                                                                                                                                                                                                                                                                                                                                                            |
| Population                                                                                                                                                                                                                                                                                                                                                                                                                |                                                                                                                                                                              | 1.55%                                                                                                                                                                     |                                                                                                                                                                                                                                                                                                                                                                                                                                                                                                                                                                                                                                                                                                                                                                                                                                                                                                                                                                                                                                                                                                                                                                                                                                                                                                                                                                                                                                                                                                                                                                                                                                                                                                                                                                                                                                                                                                                                                                                                                                                                                                                                         | 0.64%                                                                                                                                                            |                                                                                                                                                                                                                                         | 0.67%                                                                                                                                                                                                                                                                                                                                                                                                                                                                                                                                                                                                                                                                                                                                                                                                                                                                                                                                                                                                                                                                                                                                                                                                                                                                                                                                                                                                                                                                                                                                                                                                                                                                                                                                                                                                                                                                                                                                                                                                                                                                                                                                                                                                                                                                                                                                                                                                                                                                                                                                                                                                                                                                                                                                                                                                                               |
| Households                                                                                                                                                                                                                                                                                                                                                                                                                |                                                                                                                                                                              | 1.64%                                                                                                                                                                     |                                                                                                                                                                                                                                                                                                                                                                                                                                                                                                                                                                                                                                                                                                                                                                                                                                                                                                                                                                                                                                                                                                                                                                                                                                                                                                                                                                                                                                                                                                                                                                                                                                                                                                                                                                                                                                                                                                                                                                                                                                                                                                                                         | 0.68%                                                                                                                                                            |                                                                                                                                                                                                                                         | 0.71%                                                                                                                                                                                                                                                                                                                                                                                                                                                                                                                                                                                                                                                                                                                                                                                                                                                                                                                                                                                                                                                                                                                                                                                                                                                                                                                                                                                                                                                                                                                                                                                                                                                                                                                                                                                                                                                                                                                                                                                                                                                                                                                                                                                                                                                                                                                                                                                                                                                                                                                                                                                                                                                                                                                                                                                                                               |
| Families                                                                                                                                                                                                                                                                                                                                                                                                                  |                                                                                                                                                                              | 1.42%                                                                                                                                                                     |                                                                                                                                                                                                                                                                                                                                                                                                                                                                                                                                                                                                                                                                                                                                                                                                                                                                                                                                                                                                                                                                                                                                                                                                                                                                                                                                                                                                                                                                                                                                                                                                                                                                                                                                                                                                                                                                                                                                                                                                                                                                                                                                         | 0.47%                                                                                                                                                            |                                                                                                                                                                                                                                         | 0.57%                                                                                                                                                                                                                                                                                                                                                                                                                                                                                                                                                                                                                                                                                                                                                                                                                                                                                                                                                                                                                                                                                                                                                                                                                                                                                                                                                                                                                                                                                                                                                                                                                                                                                                                                                                                                                                                                                                                                                                                                                                                                                                                                                                                                                                                                                                                                                                                                                                                                                                                                                                                                                                                                                                                                                                                                                               |
| Owner HHs                                                                                                                                                                                                                                                                                                                                                                                                                 |                                                                                                                                                                              | 1.75%                                                                                                                                                                     |                                                                                                                                                                                                                                                                                                                                                                                                                                                                                                                                                                                                                                                                                                                                                                                                                                                                                                                                                                                                                                                                                                                                                                                                                                                                                                                                                                                                                                                                                                                                                                                                                                                                                                                                                                                                                                                                                                                                                                                                                                                                                                                                         | 0.79%                                                                                                                                                            |                                                                                                                                                                                                                                         | 0.91%                                                                                                                                                                                                                                                                                                                                                                                                                                                                                                                                                                                                                                                                                                                                                                                                                                                                                                                                                                                                                                                                                                                                                                                                                                                                                                                                                                                                                                                                                                                                                                                                                                                                                                                                                                                                                                                                                                                                                                                                                                                                                                                                                                                                                                                                                                                                                                                                                                                                                                                                                                                                                                                                                                                                                                                                                               |
| Median Household Income                                                                                                                                                                                                                                                                                                                                                                                                   |                                                                                                                                                                              | 3.04%                                                                                                                                                                     |                                                                                                                                                                                                                                                                                                                                                                                                                                                                                                                                                                                                                                                                                                                                                                                                                                                                                                                                                                                                                                                                                                                                                                                                                                                                                                                                                                                                                                                                                                                                                                                                                                                                                                                                                                                                                                                                                                                                                                                                                                                                                                                                         | 3.17%                                                                                                                                                            |                                                                                                                                                                                                                                         | 2.75%                                                                                                                                                                                                                                                                                                                                                                                                                                                                                                                                                                                                                                                                                                                                                                                                                                                                                                                                                                                                                                                                                                                                                                                                                                                                                                                                                                                                                                                                                                                                                                                                                                                                                                                                                                                                                                                                                                                                                                                                                                                                                                                                                                                                                                                                                                                                                                                                                                                                                                                                                                                                                                                                                                                                                                                                                               |
|                                                                                                                                                                                                                                                                                                                                                                                                                           |                                                                                                                                                                              |                                                                                                                                                                           | 20                                                                                                                                                                                                                                                                                                                                                                                                                                                                                                                                                                                                                                                                                                                                                                                                                                                                                                                                                                                                                                                                                                                                                                                                                                                                                                                                                                                                                                                                                                                                                                                                                                                                                                                                                                                                                                                                                                                                                                                                                                                                                                                                      | 11                                                                                                                                                               | 20                                                                                                                                                                                                                                      | 16                                                                                                                                                                                                                                                                                                                                                                                                                                                                                                                                                                                                                                                                                                                                                                                                                                                                                                                                                                                                                                                                                                                                                                                                                                                                                                                                                                                                                                                                                                                                                                                                                                                                                                                                                                                                                                                                                                                                                                                                                                                                                                                                                                                                                                                                                                                                                                                                                                                                                                                                                                                                                                                                                                                                                                                                                                  |
| Households by Income                                                                                                                                                                                                                                                                                                                                                                                                      |                                                                                                                                                                              |                                                                                                                                                                           | Number                                                                                                                                                                                                                                                                                                                                                                                                                                                                                                                                                                                                                                                                                                                                                                                                                                                                                                                                                                                                                                                                                                                                                                                                                                                                                                                                                                                                                                                                                                                                                                                                                                                                                                                                                                                                                                                                                                                                                                                                                                                                                                                                  | Percent                                                                                                                                                          | Number                                                                                                                                                                                                                                  | Percent                                                                                                                                                                                                                                                                                                                                                                                                                                                                                                                                                                                                                                                                                                                                                                                                                                                                                                                                                                                                                                                                                                                                                                                                                                                                                                                                                                                                                                                                                                                                                                                                                                                                                                                                                                                                                                                                                                                                                                                                                                                                                                                                                                                                                                                                                                                                                                                                                                                                                                                                                                                                                                                                                                                                                                                                                             |
| <\$15,000                                                                                                                                                                                                                                                                                                                                                                                                                 |                                                                                                                                                                              |                                                                                                                                                                           | 1,206                                                                                                                                                                                                                                                                                                                                                                                                                                                                                                                                                                                                                                                                                                                                                                                                                                                                                                                                                                                                                                                                                                                                                                                                                                                                                                                                                                                                                                                                                                                                                                                                                                                                                                                                                                                                                                                                                                                                                                                                                                                                                                                                   | 16.6%                                                                                                                                                            | 1,228                                                                                                                                                                                                                                   | 15.5%                                                                                                                                                                                                                                                                                                                                                                                                                                                                                                                                                                                                                                                                                                                                                                                                                                                                                                                                                                                                                                                                                                                                                                                                                                                                                                                                                                                                                                                                                                                                                                                                                                                                                                                                                                                                                                                                                                                                                                                                                                                                                                                                                                                                                                                                                                                                                                                                                                                                                                                                                                                                                                                                                                                                                                                                                               |
| \$15,000 - \$24,999                                                                                                                                                                                                                                                                                                                                                                                                       |                                                                                                                                                                              |                                                                                                                                                                           | 939                                                                                                                                                                                                                                                                                                                                                                                                                                                                                                                                                                                                                                                                                                                                                                                                                                                                                                                                                                                                                                                                                                                                                                                                                                                                                                                                                                                                                                                                                                                                                                                                                                                                                                                                                                                                                                                                                                                                                                                                                                                                                                                                     | 12.9%                                                                                                                                                            | 795                                                                                                                                                                                                                                     | 10.1%                                                                                                                                                                                                                                                                                                                                                                                                                                                                                                                                                                                                                                                                                                                                                                                                                                                                                                                                                                                                                                                                                                                                                                                                                                                                                                                                                                                                                                                                                                                                                                                                                                                                                                                                                                                                                                                                                                                                                                                                                                                                                                                                                                                                                                                                                                                                                                                                                                                                                                                                                                                                                                                                                                                                                                                                                               |
| \$25,000 - \$34,999                                                                                                                                                                                                                                                                                                                                                                                                       |                                                                                                                                                                              |                                                                                                                                                                           | 961                                                                                                                                                                                                                                                                                                                                                                                                                                                                                                                                                                                                                                                                                                                                                                                                                                                                                                                                                                                                                                                                                                                                                                                                                                                                                                                                                                                                                                                                                                                                                                                                                                                                                                                                                                                                                                                                                                                                                                                                                                                                                                                                     | 13.2%                                                                                                                                                            | 828                                                                                                                                                                                                                                     | 10.5%                                                                                                                                                                                                                                                                                                                                                                                                                                                                                                                                                                                                                                                                                                                                                                                                                                                                                                                                                                                                                                                                                                                                                                                                                                                                                                                                                                                                                                                                                                                                                                                                                                                                                                                                                                                                                                                                                                                                                                                                                                                                                                                                                                                                                                                                                                                                                                                                                                                                                                                                                                                                                                                                                                                                                                                                                               |
| \$35,000 - \$49,999                                                                                                                                                                                                                                                                                                                                                                                                       |                                                                                                                                                                              |                                                                                                                                                                           | 1,367                                                                                                                                                                                                                                                                                                                                                                                                                                                                                                                                                                                                                                                                                                                                                                                                                                                                                                                                                                                                                                                                                                                                                                                                                                                                                                                                                                                                                                                                                                                                                                                                                                                                                                                                                                                                                                                                                                                                                                                                                                                                                                                                   | 18.8%                                                                                                                                                            | 1,386                                                                                                                                                                                                                                   | 17.5%                                                                                                                                                                                                                                                                                                                                                                                                                                                                                                                                                                                                                                                                                                                                                                                                                                                                                                                                                                                                                                                                                                                                                                                                                                                                                                                                                                                                                                                                                                                                                                                                                                                                                                                                                                                                                                                                                                                                                                                                                                                                                                                                                                                                                                                                                                                                                                                                                                                                                                                                                                                                                                                                                                                                                                                                                               |
| \$50,000 - \$74,999                                                                                                                                                                                                                                                                                                                                                                                                       |                                                                                                                                                                              |                                                                                                                                                                           | 1,183                                                                                                                                                                                                                                                                                                                                                                                                                                                                                                                                                                                                                                                                                                                                                                                                                                                                                                                                                                                                                                                                                                                                                                                                                                                                                                                                                                                                                                                                                                                                                                                                                                                                                                                                                                                                                                                                                                                                                                                                                                                                                                                                   | 16.2%                                                                                                                                                            | 1,647                                                                                                                                                                                                                                   | 20.8%                                                                                                                                                                                                                                                                                                                                                                                                                                                                                                                                                                                                                                                                                                                                                                                                                                                                                                                                                                                                                                                                                                                                                                                                                                                                                                                                                                                                                                                                                                                                                                                                                                                                                                                                                                                                                                                                                                                                                                                                                                                                                                                                                                                                                                                                                                                                                                                                                                                                                                                                                                                                                                                                                                                                                                                                                               |
| \$75,000 - \$99,999                                                                                                                                                                                                                                                                                                                                                                                                       |                                                                                                                                                                              |                                                                                                                                                                           | 744                                                                                                                                                                                                                                                                                                                                                                                                                                                                                                                                                                                                                                                                                                                                                                                                                                                                                                                                                                                                                                                                                                                                                                                                                                                                                                                                                                                                                                                                                                                                                                                                                                                                                                                                                                                                                                                                                                                                                                                                                                                                                                                                     | 10.2%                                                                                                                                                            | 967                                                                                                                                                                                                                                     | 12.2%                                                                                                                                                                                                                                                                                                                                                                                                                                                                                                                                                                                                                                                                                                                                                                                                                                                                                                                                                                                                                                                                                                                                                                                                                                                                                                                                                                                                                                                                                                                                                                                                                                                                                                                                                                                                                                                                                                                                                                                                                                                                                                                                                                                                                                                                                                                                                                                                                                                                                                                                                                                                                                                                                                                                                                                                                               |
| \$100,000 - \$149,999                                                                                                                                                                                                                                                                                                                                                                                                     |                                                                                                                                                                              |                                                                                                                                                                           | 566                                                                                                                                                                                                                                                                                                                                                                                                                                                                                                                                                                                                                                                                                                                                                                                                                                                                                                                                                                                                                                                                                                                                                                                                                                                                                                                                                                                                                                                                                                                                                                                                                                                                                                                                                                                                                                                                                                                                                                                                                                                                                                                                     | 7.8%                                                                                                                                                             | 689                                                                                                                                                                                                                                     | 8.7%                                                                                                                                                                                                                                                                                                                                                                                                                                                                                                                                                                                                                                                                                                                                                                                                                                                                                                                                                                                                                                                                                                                                                                                                                                                                                                                                                                                                                                                                                                                                                                                                                                                                                                                                                                                                                                                                                                                                                                                                                                                                                                                                                                                                                                                                                                                                                                                                                                                                                                                                                                                                                                                                                                                                                                                                                                |
| \$150,000 - \$199,999                                                                                                                                                                                                                                                                                                                                                                                                     |                                                                                                                                                                              |                                                                                                                                                                           | 216                                                                                                                                                                                                                                                                                                                                                                                                                                                                                                                                                                                                                                                                                                                                                                                                                                                                                                                                                                                                                                                                                                                                                                                                                                                                                                                                                                                                                                                                                                                                                                                                                                                                                                                                                                                                                                                                                                                                                                                                                                                                                                                                     | 3.0%                                                                                                                                                             | 243                                                                                                                                                                                                                                     | 3.1%                                                                                                                                                                                                                                                                                                                                                                                                                                                                                                                                                                                                                                                                                                                                                                                                                                                                                                                                                                                                                                                                                                                                                                                                                                                                                                                                                                                                                                                                                                                                                                                                                                                                                                                                                                                                                                                                                                                                                                                                                                                                                                                                                                                                                                                                                                                                                                                                                                                                                                                                                                                                                                                                                                                                                                                                                                |
| \$200,000+                                                                                                                                                                                                                                                                                                                                                                                                                |                                                                                                                                                                              |                                                                                                                                                                           | 102                                                                                                                                                                                                                                                                                                                                                                                                                                                                                                                                                                                                                                                                                                                                                                                                                                                                                                                                                                                                                                                                                                                                                                                                                                                                                                                                                                                                                                                                                                                                                                                                                                                                                                                                                                                                                                                                                                                                                                                                                                                                                                                                     | 1.4%                                                                                                                                                             | 120                                                                                                                                                                                                                                     | 1.5%                                                                                                                                                                                                                                                                                                                                                                                                                                                                                                                                                                                                                                                                                                                                                                                                                                                                                                                                                                                                                                                                                                                                                                                                                                                                                                                                                                                                                                                                                                                                                                                                                                                                                                                                                                                                                                                                                                                                                                                                                                                                                                                                                                                                                                                                                                                                                                                                                                                                                                                                                                                                                                                                                                                                                                                                                                |
|                                                                                                                                                                                                                                                                                                                                                                                                                           |                                                                                                                                                                              |                                                                                                                                                                           |                                                                                                                                                                                                                                                                                                                                                                                                                                                                                                                                                                                                                                                                                                                                                                                                                                                                                                                                                                                                                                                                                                                                                                                                                                                                                                                                                                                                                                                                                                                                                                                                                                                                                                                                                                                                                                                                                                                                                                                                                                                                                                                                         | 1.170                                                                                                                                                            | 120                                                                                                                                                                                                                                     | 115 /0                                                                                                                                                                                                                                                                                                                                                                                                                                                                                                                                                                                                                                                                                                                                                                                                                                                                                                                                                                                                                                                                                                                                                                                                                                                                                                                                                                                                                                                                                                                                                                                                                                                                                                                                                                                                                                                                                                                                                                                                                                                                                                                                                                                                                                                                                                                                                                                                                                                                                                                                                                                                                                                                                                                                                                                                                              |
| \$200,000+                                                                                                                                                                                                                                                                                                                                                                                                                |                                                                                                                                                                              |                                                                                                                                                                           |                                                                                                                                                                                                                                                                                                                                                                                                                                                                                                                                                                                                                                                                                                                                                                                                                                                                                                                                                                                                                                                                                                                                                                                                                                                                                                                                                                                                                                                                                                                                                                                                                                                                                                                                                                                                                                                                                                                                                                                                                                                                                                                                         |                                                                                                                                                                  |                                                                                                                                                                                                                                         |                                                                                                                                                                                                                                                                                                                                                                                                                                                                                                                                                                                                                                                                                                                                                                                                                                                                                                                                                                                                                                                                                                                                                                                                                                                                                                                                                                                                                                                                                                                                                                                                                                                                                                                                                                                                                                                                                                                                                                                                                                                                                                                                                                                                                                                                                                                                                                                                                                                                                                                                                                                                                                                                                                                                                                                                                                     |
|                                                                                                                                                                                                                                                                                                                                                                                                                           |                                                                                                                                                                              |                                                                                                                                                                           | \$39.604                                                                                                                                                                                                                                                                                                                                                                                                                                                                                                                                                                                                                                                                                                                                                                                                                                                                                                                                                                                                                                                                                                                                                                                                                                                                                                                                                                                                                                                                                                                                                                                                                                                                                                                                                                                                                                                                                                                                                                                                                                                                                                                                |                                                                                                                                                                  | \$45 999                                                                                                                                                                                                                                |                                                                                                                                                                                                                                                                                                                                                                                                                                                                                                                                                                                                                                                                                                                                                                                                                                                                                                                                                                                                                                                                                                                                                                                                                                                                                                                                                                                                                                                                                                                                                                                                                                                                                                                                                                                                                                                                                                                                                                                                                                                                                                                                                                                                                                                                                                                                                                                                                                                                                                                                                                                                                                                                                                                                                                                                                                     |
| Median Household Income                                                                                                                                                                                                                                                                                                                                                                                                   |                                                                                                                                                                              |                                                                                                                                                                           | \$39,604<br>\$53,995                                                                                                                                                                                                                                                                                                                                                                                                                                                                                                                                                                                                                                                                                                                                                                                                                                                                                                                                                                                                                                                                                                                                                                                                                                                                                                                                                                                                                                                                                                                                                                                                                                                                                                                                                                                                                                                                                                                                                                                                                                                                                                                    |                                                                                                                                                                  | \$45,999<br>\$59.506                                                                                                                                                                                                                    |                                                                                                                                                                                                                                                                                                                                                                                                                                                                                                                                                                                                                                                                                                                                                                                                                                                                                                                                                                                                                                                                                                                                                                                                                                                                                                                                                                                                                                                                                                                                                                                                                                                                                                                                                                                                                                                                                                                                                                                                                                                                                                                                                                                                                                                                                                                                                                                                                                                                                                                                                                                                                                                                                                                                                                                                                                     |
| Median Household Income<br>Average Household Income                                                                                                                                                                                                                                                                                                                                                                       |                                                                                                                                                                              |                                                                                                                                                                           | \$53,995                                                                                                                                                                                                                                                                                                                                                                                                                                                                                                                                                                                                                                                                                                                                                                                                                                                                                                                                                                                                                                                                                                                                                                                                                                                                                                                                                                                                                                                                                                                                                                                                                                                                                                                                                                                                                                                                                                                                                                                                                                                                                                                                |                                                                                                                                                                  | \$59,506                                                                                                                                                                                                                                |                                                                                                                                                                                                                                                                                                                                                                                                                                                                                                                                                                                                                                                                                                                                                                                                                                                                                                                                                                                                                                                                                                                                                                                                                                                                                                                                                                                                                                                                                                                                                                                                                                                                                                                                                                                                                                                                                                                                                                                                                                                                                                                                                                                                                                                                                                                                                                                                                                                                                                                                                                                                                                                                                                                                                                                                                                     |
| Median Household Income                                                                                                                                                                                                                                                                                                                                                                                                   | 20                                                                                                                                                                           | 010                                                                                                                                                                       | \$53,995<br>\$21,588                                                                                                                                                                                                                                                                                                                                                                                                                                                                                                                                                                                                                                                                                                                                                                                                                                                                                                                                                                                                                                                                                                                                                                                                                                                                                                                                                                                                                                                                                                                                                                                                                                                                                                                                                                                                                                                                                                                                                                                                                                                                                                                    | 11                                                                                                                                                               | \$59,506<br>\$23,838                                                                                                                                                                                                                    | 016                                                                                                                                                                                                                                                                                                                                                                                                                                                                                                                                                                                                                                                                                                                                                                                                                                                                                                                                                                                                                                                                                                                                                                                                                                                                                                                                                                                                                                                                                                                                                                                                                                                                                                                                                                                                                                                                                                                                                                                                                                                                                                                                                                                                                                                                                                                                                                                                                                                                                                                                                                                                                                                                                                                                                                                                                                 |
| Median Household Income<br>Average Household Income<br>Per Capita Income                                                                                                                                                                                                                                                                                                                                                  |                                                                                                                                                                              | )10<br>Percent                                                                                                                                                            | \$53,995<br>\$21,588<br><b>20</b>                                                                                                                                                                                                                                                                                                                                                                                                                                                                                                                                                                                                                                                                                                                                                                                                                                                                                                                                                                                                                                                                                                                                                                                                                                                                                                                                                                                                                                                                                                                                                                                                                                                                                                                                                                                                                                                                                                                                                                                                                                                                                                       | 911<br>Percent                                                                                                                                                   | \$59,506<br>\$23,838<br><b>20</b>                                                                                                                                                                                                       | 916<br>Percent                                                                                                                                                                                                                                                                                                                                                                                                                                                                                                                                                                                                                                                                                                                                                                                                                                                                                                                                                                                                                                                                                                                                                                                                                                                                                                                                                                                                                                                                                                                                                                                                                                                                                                                                                                                                                                                                                                                                                                                                                                                                                                                                                                                                                                                                                                                                                                                                                                                                                                                                                                                                                                                                                                                                                                                                                      |
| Median Household Income<br>Average Household Income<br>Per Capita Income<br>Population by Age                                                                                                                                                                                                                                                                                                                             | Number                                                                                                                                                                       | Percent                                                                                                                                                                   | \$53,995<br>\$21,588<br><b>20</b><br>Number                                                                                                                                                                                                                                                                                                                                                                                                                                                                                                                                                                                                                                                                                                                                                                                                                                                                                                                                                                                                                                                                                                                                                                                                                                                                                                                                                                                                                                                                                                                                                                                                                                                                                                                                                                                                                                                                                                                                                                                                                                                                                             | Percent                                                                                                                                                          | \$59,506<br>\$23,838<br><b>20</b><br>Number                                                                                                                                                                                             | Percent                                                                                                                                                                                                                                                                                                                                                                                                                                                                                                                                                                                                                                                                                                                                                                                                                                                                                                                                                                                                                                                                                                                                                                                                                                                                                                                                                                                                                                                                                                                                                                                                                                                                                                                                                                                                                                                                                                                                                                                                                                                                                                                                                                                                                                                                                                                                                                                                                                                                                                                                                                                                                                                                                                                                                                                                                             |
| Median Household Income<br>Average Household Income<br>Per Capita Income<br><b>Population by Age</b><br>0 - 4                                                                                                                                                                                                                                                                                                             | Number<br>1,248                                                                                                                                                              | Percent<br>6.8%                                                                                                                                                           | \$53,995<br>\$21,588<br><b>20</b><br>Number<br>1,234                                                                                                                                                                                                                                                                                                                                                                                                                                                                                                                                                                                                                                                                                                                                                                                                                                                                                                                                                                                                                                                                                                                                                                                                                                                                                                                                                                                                                                                                                                                                                                                                                                                                                                                                                                                                                                                                                                                                                                                                                                                                                    | Percent<br>6.7%                                                                                                                                                  | \$59,506<br>\$23,838<br><b>20</b><br>Number<br>1,331                                                                                                                                                                                    | Percent<br>6.7%                                                                                                                                                                                                                                                                                                                                                                                                                                                                                                                                                                                                                                                                                                                                                                                                                                                                                                                                                                                                                                                                                                                                                                                                                                                                                                                                                                                                                                                                                                                                                                                                                                                                                                                                                                                                                                                                                                                                                                                                                                                                                                                                                                                                                                                                                                                                                                                                                                                                                                                                                                                                                                                                                                                                                                                                                     |
| Median Household Income<br>Average Household Income<br>Per Capita Income<br>Population by Age<br>0 - 4<br>5 - 9                                                                                                                                                                                                                                                                                                           | Number<br>1,248<br>1,242                                                                                                                                                     | Percent<br>6.8%<br>6.8%                                                                                                                                                   | \$53,995<br>\$21,588<br><b>20</b><br>Number<br>1,234<br>1,245                                                                                                                                                                                                                                                                                                                                                                                                                                                                                                                                                                                                                                                                                                                                                                                                                                                                                                                                                                                                                                                                                                                                                                                                                                                                                                                                                                                                                                                                                                                                                                                                                                                                                                                                                                                                                                                                                                                                                                                                                                                                           | Percent<br>6.7%<br>6.7%                                                                                                                                          | \$59,506<br>\$23,838<br><b>20</b><br>Number<br>1,331<br>1,321                                                                                                                                                                           | Percent<br>6.7%<br>6.6%                                                                                                                                                                                                                                                                                                                                                                                                                                                                                                                                                                                                                                                                                                                                                                                                                                                                                                                                                                                                                                                                                                                                                                                                                                                                                                                                                                                                                                                                                                                                                                                                                                                                                                                                                                                                                                                                                                                                                                                                                                                                                                                                                                                                                                                                                                                                                                                                                                                                                                                                                                                                                                                                                                                                                                                                             |
| Median Household Income<br>Average Household Income<br>Per Capita Income<br>Population by Age<br>0 - 4<br>5 - 9<br>10 - 14                                                                                                                                                                                                                                                                                                | Number<br>1,248<br>1,242<br>1,225                                                                                                                                            | Percent<br>6.8%<br>6.8%<br>6.7%                                                                                                                                           | \$53,995<br>\$21,588<br>Number<br>1,234<br>1,245<br>1,231                                                                                                                                                                                                                                                                                                                                                                                                                                                                                                                                                                                                                                                                                                                                                                                                                                                                                                                                                                                                                                                                                                                                                                                                                                                                                                                                                                                                                                                                                                                                                                                                                                                                                                                                                                                                                                                                                                                                                                                                                                                                               | Percent<br>6.7%<br>6.7%<br>6.7%                                                                                                                                  | \$59,506<br>\$23,838<br>Number<br>1,331<br>1,321<br>1,320                                                                                                                                                                               | Percent<br>6.7%<br>6.6%<br>6.6%                                                                                                                                                                                                                                                                                                                                                                                                                                                                                                                                                                                                                                                                                                                                                                                                                                                                                                                                                                                                                                                                                                                                                                                                                                                                                                                                                                                                                                                                                                                                                                                                                                                                                                                                                                                                                                                                                                                                                                                                                                                                                                                                                                                                                                                                                                                                                                                                                                                                                                                                                                                                                                                                                                                                                                                                     |
| Median Household Income<br>Average Household Income<br>Per Capita Income<br>Population by Age<br>0 - 4<br>5 - 9<br>10 - 14<br>15 - 19                                                                                                                                                                                                                                                                                     | Number<br>1,248<br>1,242<br>1,225<br>1,245                                                                                                                                   | Percent<br>6.8%<br>6.8%<br>6.7%<br>6.8%                                                                                                                                   | \$53,995<br>\$21,588<br>Number<br>1,234<br>1,245<br>1,231<br>1,249                                                                                                                                                                                                                                                                                                                                                                                                                                                                                                                                                                                                                                                                                                                                                                                                                                                                                                                                                                                                                                                                                                                                                                                                                                                                                                                                                                                                                                                                                                                                                                                                                                                                                                                                                                                                                                                                                                                                                                                                                                                                      | Percent<br>6.7%<br>6.7%<br>6.7%<br>6.8%                                                                                                                          | \$59,506<br>\$23,838<br>Number<br>1,331<br>1,321<br>1,320<br>1,250                                                                                                                                                                      | Percent<br>6.7%<br>6.6%<br>6.6%<br>6.3%                                                                                                                                                                                                                                                                                                                                                                                                                                                                                                                                                                                                                                                                                                                                                                                                                                                                                                                                                                                                                                                                                                                                                                                                                                                                                                                                                                                                                                                                                                                                                                                                                                                                                                                                                                                                                                                                                                                                                                                                                                                                                                                                                                                                                                                                                                                                                                                                                                                                                                                                                                                                                                                                                                                                                                                             |
| Median Household Income<br>Average Household Income<br>Per Capita Income<br>Population by Age<br>0 - 4<br>5 - 9<br>10 - 14<br>15 - 19<br>20 - 24                                                                                                                                                                                                                                                                          | Number<br>1,248<br>1,242<br>1,225<br>1,245<br>1,085                                                                                                                          | Percent<br>6.8%<br>6.8%<br>6.7%<br>6.8%<br>5.9%                                                                                                                           | \$53,995<br>\$21,588<br>Number<br>1,234<br>1,245<br>1,231<br>1,249<br>1,093                                                                                                                                                                                                                                                                                                                                                                                                                                                                                                                                                                                                                                                                                                                                                                                                                                                                                                                                                                                                                                                                                                                                                                                                                                                                                                                                                                                                                                                                                                                                                                                                                                                                                                                                                                                                                                                                                                                                                                                                                                                             | Percent<br>6.7%<br>6.7%<br>6.7%<br>6.8%<br>5.9%                                                                                                                  | \$59,506<br>\$23,838<br>Number<br>1,331<br>1,321<br>1,320<br>1,250<br>1,119                                                                                                                                                             | Percent<br>6.7%<br>6.6%<br>6.6%<br>6.3%<br>5.6%                                                                                                                                                                                                                                                                                                                                                                                                                                                                                                                                                                                                                                                                                                                                                                                                                                                                                                                                                                                                                                                                                                                                                                                                                                                                                                                                                                                                                                                                                                                                                                                                                                                                                                                                                                                                                                                                                                                                                                                                                                                                                                                                                                                                                                                                                                                                                                                                                                                                                                                                                                                                                                                                                                                                                                                     |
| Median Household Income<br>Average Household Income<br>Per Capita Income<br>Population by Age<br>0 - 4<br>5 - 9<br>10 - 14<br>15 - 19<br>20 - 24<br>25 - 34                                                                                                                                                                                                                                                               | Number<br>1,248<br>1,242<br>1,225<br>1,245<br>1,085<br>2,416                                                                                                                 | Percent<br>6.8%<br>6.8%<br>6.7%<br>6.8%<br>5.9%<br>13.2%                                                                                                                  | \$53,995<br>\$21,588<br>Number<br>1,234<br>1,245<br>1,231<br>1,249<br>1,093<br>2,433                                                                                                                                                                                                                                                                                                                                                                                                                                                                                                                                                                                                                                                                                                                                                                                                                                                                                                                                                                                                                                                                                                                                                                                                                                                                                                                                                                                                                                                                                                                                                                                                                                                                                                                                                                                                                                                                                                                                                                                                                                                    | Percent<br>6.7%<br>6.7%<br>6.8%<br>5.9%<br>13.2%                                                                                                                 | \$59,506<br>\$23,838<br>Number<br>1,331<br>1,321<br>1,320<br>1,250<br>1,119<br>2,652                                                                                                                                                    | Percent<br>6.7%<br>6.6%<br>6.6%<br>6.3%<br>5.6%<br>13.3%                                                                                                                                                                                                                                                                                                                                                                                                                                                                                                                                                                                                                                                                                                                                                                                                                                                                                                                                                                                                                                                                                                                                                                                                                                                                                                                                                                                                                                                                                                                                                                                                                                                                                                                                                                                                                                                                                                                                                                                                                                                                                                                                                                                                                                                                                                                                                                                                                                                                                                                                                                                                                                                                                                                                                                            |
| Median Household Income<br>Average Household Income<br>Per Capita Income<br>Population by Age<br>0 - 4<br>5 - 9<br>10 - 14<br>15 - 19<br>20 - 24<br>25 - 34<br>35 - 44                                                                                                                                                                                                                                                    | Number<br>1,248<br>1,242<br>1,225<br>1,245<br>1,085<br>2,416<br>2,392                                                                                                        | Percent<br>6.8%<br>6.8%<br>6.7%<br>6.8%<br>5.9%<br>13.2%<br>13.1%                                                                                                         | \$53,995<br>\$21,588<br>Number<br>1,234<br>1,245<br>1,231<br>1,249<br>1,093<br>2,433<br>2,393                                                                                                                                                                                                                                                                                                                                                                                                                                                                                                                                                                                                                                                                                                                                                                                                                                                                                                                                                                                                                                                                                                                                                                                                                                                                                                                                                                                                                                                                                                                                                                                                                                                                                                                                                                                                                                                                                                                                                                                                                                           | Percent<br>6.7%<br>6.7%<br>6.8%<br>5.9%<br>13.2%<br>13.0%                                                                                                        | \$59,506<br>\$23,838<br>Number<br>1,331<br>1,321<br>1,320<br>1,250<br>1,119<br>2,652<br>2,454                                                                                                                                           | Percent<br>6.7%<br>6.6%<br>6.6%<br>6.3%<br>5.6%<br>13.3%<br>12.3%                                                                                                                                                                                                                                                                                                                                                                                                                                                                                                                                                                                                                                                                                                                                                                                                                                                                                                                                                                                                                                                                                                                                                                                                                                                                                                                                                                                                                                                                                                                                                                                                                                                                                                                                                                                                                                                                                                                                                                                                                                                                                                                                                                                                                                                                                                                                                                                                                                                                                                                                                                                                                                                                                                                                                                   |
| Median Household Income<br>Average Household Income<br>Per Capita Income<br>Population by Age<br>0 - 4<br>5 - 9<br>10 - 14<br>15 - 19<br>20 - 24<br>25 - 34<br>35 - 44<br>45 - 54                                                                                                                                                                                                                                         | Number<br>1,248<br>1,242<br>1,225<br>1,245<br>1,085<br>2,416<br>2,392<br>2,644                                                                                               | Percent<br>6.8%<br>6.8%<br>6.7%<br>6.8%<br>5.9%<br>13.2%<br>13.1%<br>14.4%                                                                                                | \$53,995<br>\$21,588<br><b>20</b><br>Number<br>1,234<br>1,245<br>1,231<br>1,249<br>1,093<br>2,433<br>2,393<br>2,647                                                                                                                                                                                                                                                                                                                                                                                                                                                                                                                                                                                                                                                                                                                                                                                                                                                                                                                                                                                                                                                                                                                                                                                                                                                                                                                                                                                                                                                                                                                                                                                                                                                                                                                                                                                                                                                                                                                                                                                                                     | Percent<br>6.7%<br>6.7%<br>6.8%<br>5.9%<br>13.2%<br>13.0%<br>14.3%                                                                                               | \$59,506<br>\$23,838<br><b>20</b><br>Number<br>1,331<br>1,321<br>1,320<br>1,250<br>1,119<br>2,652<br>2,454<br>2,599                                                                                                                     | Percent<br>6.7%<br>6.6%<br>6.3%<br>5.6%<br>13.3%<br>12.3%<br>13.0%                                                                                                                                                                                                                                                                                                                                                                                                                                                                                                                                                                                                                                                                                                                                                                                                                                                                                                                                                                                                                                                                                                                                                                                                                                                                                                                                                                                                                                                                                                                                                                                                                                                                                                                                                                                                                                                                                                                                                                                                                                                                                                                                                                                                                                                                                                                                                                                                                                                                                                                                                                                                                                                                                                                                                                  |
| Median Household Income<br>Average Household Income<br>Per Capita Income<br>Population by Age<br>0 - 4<br>5 - 9<br>10 - 14<br>15 - 19<br>20 - 24<br>25 - 34<br>35 - 44<br>45 - 54<br>55 - 64                                                                                                                                                                                                                              | Number<br>1,248<br>1,242<br>1,225<br>1,245<br>1,085<br>2,416<br>2,392<br>2,644<br>2,268                                                                                      | Percent<br>6.8%<br>6.8%<br>6.7%<br>6.8%<br>5.9%<br>13.2%<br>13.1%<br>14.4%<br>12.4%                                                                                       | \$53,995<br>\$21,588<br><b>20</b><br>Number<br>1,234<br>1,245<br>1,231<br>1,249<br>1,093<br>2,433<br>2,393<br>2,647<br>2,325                                                                                                                                                                                                                                                                                                                                                                                                                                                                                                                                                                                                                                                                                                                                                                                                                                                                                                                                                                                                                                                                                                                                                                                                                                                                                                                                                                                                                                                                                                                                                                                                                                                                                                                                                                                                                                                                                                                                                                                                            | Percent<br>6.7%<br>6.7%<br>6.8%<br>5.9%<br>13.2%<br>13.0%<br>14.3%<br>12.6%                                                                                      | \$59,506<br>\$23,838<br><b>20</b><br>Number<br>1,331<br>1,321<br>1,320<br>1,250<br>1,119<br>2,652<br>2,454<br>2,599<br>2,682                                                                                                            | Percent<br>6.7%<br>6.6%<br>6.3%<br>5.6%<br>13.3%<br>12.3%<br>13.0%<br>13.5%                                                                                                                                                                                                                                                                                                                                                                                                                                                                                                                                                                                                                                                                                                                                                                                                                                                                                                                                                                                                                                                                                                                                                                                                                                                                                                                                                                                                                                                                                                                                                                                                                                                                                                                                                                                                                                                                                                                                                                                                                                                                                                                                                                                                                                                                                                                                                                                                                                                                                                                                                                                                                                                                                                                                                         |
| Median Household Income<br>Average Household Income<br>Per Capita Income<br>Population by Age<br>0 - 4<br>5 - 9<br>10 - 14<br>15 - 19<br>20 - 24<br>25 - 34<br>35 - 44<br>45 - 54<br>55 - 64<br>65 - 74                                                                                                                                                                                                                   | Number<br>1,248<br>1,242<br>1,225<br>1,245<br>1,085<br>2,416<br>2,392<br>2,644<br>2,268<br>1,455                                                                             | Percent<br>6.8%<br>6.8%<br>6.7%<br>6.8%<br>5.9%<br>13.2%<br>13.1%<br>14.4%<br>12.4%<br>7.9%                                                                               | \$53,995<br>\$21,588<br><b>20</b><br>Number<br>1,234<br>1,245<br>1,231<br>1,249<br>1,093<br>2,433<br>2,433<br>2,393<br>2,647<br>2,325<br>1,510                                                                                                                                                                                                                                                                                                                                                                                                                                                                                                                                                                                                                                                                                                                                                                                                                                                                                                                                                                                                                                                                                                                                                                                                                                                                                                                                                                                                                                                                                                                                                                                                                                                                                                                                                                                                                                                                                                                                                                                          | Percent<br>6.7%<br>6.7%<br>6.8%<br>5.9%<br>13.2%<br>13.0%<br>14.3%<br>12.6%<br>8.2%                                                                              | \$59,506<br>\$23,838<br><b>20</b><br>Number<br>1,331<br>1,321<br>1,320<br>1,250<br>1,119<br>2,652<br>2,454<br>2,599<br>2,682<br>1,980                                                                                                   | Percent<br>6.7%<br>6.6%<br>6.3%<br>5.6%<br>13.3%<br>12.3%<br>13.0%<br>13.5%<br>9.9%                                                                                                                                                                                                                                                                                                                                                                                                                                                                                                                                                                                                                                                                                                                                                                                                                                                                                                                                                                                                                                                                                                                                                                                                                                                                                                                                                                                                                                                                                                                                                                                                                                                                                                                                                                                                                                                                                                                                                                                                                                                                                                                                                                                                                                                                                                                                                                                                                                                                                                                                                                                                                                                                                                                                                 |
| Median Household Income<br>Average Household Income<br>Per Capita Income<br>Population by Age<br>0 - 4<br>5 - 9<br>10 - 14<br>15 - 19<br>20 - 24<br>25 - 34<br>35 - 44<br>45 - 54<br>55 - 64<br>65 - 74<br>75 - 84                                                                                                                                                                                                        | Number<br>1,248<br>1,242<br>1,225<br>1,245<br>1,085<br>2,416<br>2,392<br>2,644<br>2,268<br>1,455<br>834                                                                      | Percent<br>6.8%<br>6.8%<br>6.7%<br>6.8%<br>5.9%<br>13.2%<br>13.1%<br>14.4%<br>12.4%<br>7.9%<br>4.6%                                                                       | \$53,995<br>\$21,588<br>Number<br>1,234<br>1,245<br>1,231<br>1,249<br>1,093<br>2,433<br>2,393<br>2,647<br>2,325<br>1,510<br>841                                                                                                                                                                                                                                                                                                                                                                                                                                                                                                                                                                                                                                                                                                                                                                                                                                                                                                                                                                                                                                                                                                                                                                                                                                                                                                                                                                                                                                                                                                                                                                                                                                                                                                                                                                                                                                                                                                                                                                                                         | Percent<br>6.7%<br>6.7%<br>6.8%<br>5.9%<br>13.2%<br>13.0%<br>14.3%<br>12.6%<br>8.2%<br>4.6%                                                                      | \$59,506<br>\$23,838<br>Number<br>1,331<br>1,321<br>1,320<br>1,250<br>1,119<br>2,652<br>2,454<br>2,599<br>2,682<br>1,980<br>930                                                                                                         | Percent<br>6.7%<br>6.6%<br>6.3%<br>5.6%<br>13.3%<br>12.3%<br>13.0%<br>13.5%<br>9.9%<br>4.7%                                                                                                                                                                                                                                                                                                                                                                                                                                                                                                                                                                                                                                                                                                                                                                                                                                                                                                                                                                                                                                                                                                                                                                                                                                                                                                                                                                                                                                                                                                                                                                                                                                                                                                                                                                                                                                                                                                                                                                                                                                                                                                                                                                                                                                                                                                                                                                                                                                                                                                                                                                                                                                                                                                                                         |
| Median Household Income<br>Average Household Income<br>Per Capita Income<br>Population by Age<br>0 - 4<br>5 - 9<br>10 - 14<br>15 - 19<br>20 - 24<br>25 - 34<br>35 - 44<br>45 - 54<br>55 - 64<br>65 - 74                                                                                                                                                                                                                   | Number<br>1,248<br>1,242<br>1,225<br>1,245<br>1,085<br>2,416<br>2,392<br>2,644<br>2,268<br>1,455<br>834<br>258                                                               | Percent<br>6.8%<br>6.7%<br>6.8%<br>5.9%<br>13.2%<br>13.1%<br>14.4%<br>12.4%<br>7.9%<br>4.6%<br>1.4%                                                                       | \$53,995<br>\$21,588<br>Number<br>1,234<br>1,245<br>1,231<br>1,249<br>1,093<br>2,433<br>2,393<br>2,647<br>2,325<br>1,510<br>841<br>260                                                                                                                                                                                                                                                                                                                                                                                                                                                                                                                                                                                                                                                                                                                                                                                                                                                                                                                                                                                                                                                                                                                                                                                                                                                                                                                                                                                                                                                                                                                                                                                                                                                                                                                                                                                                                                                                                                                                                                                                  | Percent<br>6.7%<br>6.7%<br>6.8%<br>5.9%<br>13.2%<br>13.0%<br>14.3%<br>12.6%<br>8.2%<br>4.6%<br>1.4%                                                              | \$59,506<br>\$23,838<br>Number<br>1,331<br>1,321<br>1,320<br>1,250<br>1,119<br>2,652<br>2,454<br>2,599<br>2,682<br>1,980<br>930<br>301                                                                                                  | Percent<br>6.7%<br>6.6%<br>6.3%<br>5.6%<br>13.3%<br>12.3%<br>13.0%<br>13.5%<br>9.9%<br>4.7%<br>1.5%                                                                                                                                                                                                                                                                                                                                                                                                                                                                                                                                                                                                                                                                                                                                                                                                                                                                                                                                                                                                                                                                                                                                                                                                                                                                                                                                                                                                                                                                                                                                                                                                                                                                                                                                                                                                                                                                                                                                                                                                                                                                                                                                                                                                                                                                                                                                                                                                                                                                                                                                                                                                                                                                                                                                 |
| Median Household Income<br>Average Household Income<br>Per Capita Income<br>Population by Age<br>0 - 4<br>5 - 9<br>10 - 14<br>15 - 19<br>20 - 24<br>25 - 34<br>35 - 44<br>45 - 54<br>55 - 64<br>65 - 74<br>75 - 84<br>85+                                                                                                                                                                                                 | Number<br>1,248<br>1,242<br>1,225<br>1,245<br>1,085<br>2,416<br>2,392<br>2,644<br>2,268<br>1,455<br>834<br>258                                                               | Percent<br>6.8%<br>6.8%<br>6.7%<br>6.8%<br>5.9%<br>13.2%<br>13.1%<br>13.1%<br>14.4%<br>12.4%<br>7.9%<br>4.6%<br>1.4%                                                      | \$53,995<br>\$21,588<br>Number<br>1,234<br>1,245<br>1,231<br>1,249<br>1,093<br>2,433<br>2,393<br>2,647<br>2,325<br>1,510<br>841<br>260                                                                                                                                                                                                                                                                                                                                                                                                                                                                                                                                                                                                                                                                                                                                                                                                                                                                                                                                                                                                                                                                                                                                                                                                                                                                                                                                                                                                                                                                                                                                                                                                                                                                                                                                                                                                                                                                                                                                                                                                  | Percent<br>6.7%<br>6.7%<br>6.8%<br>5.9%<br>13.2%<br>13.0%<br>14.3%<br>12.6%<br>8.2%<br>4.6%<br>1.4%                                                              | \$59,506<br>\$23,838<br>Number<br>1,331<br>1,321<br>1,320<br>1,250<br>1,119<br>2,652<br>2,454<br>2,599<br>2,682<br>1,980<br>930<br>301<br>20                                                                                            | Percent<br>6.7%<br>6.6%<br>6.3%<br>5.6%<br>13.3%<br>12.3%<br>13.0%<br>13.5%<br>9.9%<br>4.7%<br>1.5%                                                                                                                                                                                                                                                                                                                                                                                                                                                                                                                                                                                                                                                                                                                                                                                                                                                                                                                                                                                                                                                                                                                                                                                                                                                                                                                                                                                                                                                                                                                                                                                                                                                                                                                                                                                                                                                                                                                                                                                                                                                                                                                                                                                                                                                                                                                                                                                                                                                                                                                                                                                                                                                                                                                                 |
| Median Household Income<br>Average Household Income<br>Per Capita Income<br>Population by Age<br>0 - 4<br>5 - 9<br>10 - 14<br>15 - 19<br>20 - 24<br>25 - 34<br>35 - 44<br>45 - 54<br>55 - 64<br>65 - 74<br>75 - 84<br>85+<br>Race and Ethnicity                                                                                                                                                                           | Number<br>1,248<br>1,242<br>1,225<br>1,245<br>1,085<br>2,416<br>2,392<br>2,644<br>2,268<br>1,455<br>834<br>258<br>20<br>Number                                               | Percent<br>6.8%<br>6.8%<br>6.7%<br>6.8%<br>5.9%<br>13.2%<br>13.1%<br>14.4%<br>12.4%<br>7.9%<br>4.6%<br>1.4%                                                               | \$53,995<br>\$21,588<br>Number<br>1,234<br>1,245<br>1,231<br>1,249<br>1,093<br>2,433<br>2,393<br>2,647<br>2,325<br>1,510<br>841<br>260<br>Number                                                                                                                                                                                                                                                                                                                                                                                                                                                                                                                                                                                                                                                                                                                                                                                                                                                                                                                                                                                                                                                                                                                                                                                                                                                                                                                                                                                                                                                                                                                                                                                                                                                                                                                                                                                                                                                                                                                                                                                        | Percent 6.7% 6.7% 6.8% 5.9% 13.2% 13.0% 14.3% 12.6% 8.2% 4.6% 1.4% Percent                                                                                       | \$59,506<br>\$23,838<br>Number<br>1,331<br>1,321<br>1,320<br>1,250<br>1,250<br>1,119<br>2,652<br>2,454<br>2,599<br>2,682<br>1,980<br>930<br>301<br>800<br>Number                                                                        | Percent<br>6.7%<br>6.6%<br>6.3%<br>5.6%<br>13.3%<br>12.3%<br>13.0%<br>13.5%<br>9.9%<br>4.7%<br>1.5%                                                                                                                                                                                                                                                                                                                                                                                                                                                                                                                                                                                                                                                                                                                                                                                                                                                                                                                                                                                                                                                                                                                                                                                                                                                                                                                                                                                                                                                                                                                                                                                                                                                                                                                                                                                                                                                                                                                                                                                                                                                                                                                                                                                                                                                                                                                                                                                                                                                                                                                                                                                                                                                                                                                                 |
| Median Household Income         Average Household Income         Per Capita Income         Population by Age         0 - 4         5 - 9         10 - 14         15 - 19         20 - 24         25 - 34         35 - 44         45 - 54         55 - 64         65 - 74         75 - 84         85+                                                                                                                      | Number<br>1,248<br>1,242<br>1,225<br>1,245<br>1,245<br>2,416<br>2,392<br>2,644<br>2,268<br>1,455<br>834<br>258<br>200<br>Number<br>15,687                                    | Percent<br>6.8%<br>6.8%<br>6.7%<br>6.8%<br>5.9%<br>13.2%<br>13.1%<br>14.4%<br>12.4%<br>7.9%<br>4.6%<br>1.4%<br><b>Percent</b><br>85.7%                                    | \$53,995<br>\$21,588<br>Number<br>1,234<br>1,245<br>1,231<br>1,249<br>1,093<br>2,433<br>2,393<br>2,647<br>2,325<br>1,510<br>841<br>260<br>841<br>260<br>841<br>260                                                                                                                                                                                                                                                                                                                                                                                                                                                                                                                                                                                                                                                                                                                                                                                                                                                                                                                                                                                                                                                                                                                                                                                                                                                                                                                                                                                                                                                                                                                                                                                                                                                                                                                                                                                                                                                                                                                                                                      | Percent<br>6.7%<br>6.7%<br>6.8%<br>5.9%<br>13.2%<br>13.0%<br>14.3%<br>12.6%<br>8.2%<br>4.6%<br>1.4%<br>Percent<br>85.7%                                          | \$59,506<br>\$23,838<br>Number<br>1,331<br>1,321<br>1,320<br>1,250<br>1,250<br>1,119<br>2,652<br>2,454<br>2,599<br>2,682<br>1,980<br>930<br>301<br>80<br>930<br>301<br>20<br>Number<br>16,865                                           | Percent<br>6.7%<br>6.6%<br>6.3%<br>5.6%<br>13.3%<br>12.3%<br>13.0%<br>13.5%<br>9.9%<br>4.7%<br>1.5%<br><b>Percent</b><br>84.6%                                                                                                                                                                                                                                                                                                                                                                                                                                                                                                                                                                                                                                                                                                                                                                                                                                                                                                                                                                                                                                                                                                                                                                                                                                                                                                                                                                                                                                                                                                                                                                                                                                                                                                                                                                                                                                                                                                                                                                                                                                                                                                                                                                                                                                                                                                                                                                                                                                                                                                                                                                                                                                                                                                      |
| Median Household Income         Average Household Income         Per Capita Income         Population by Age         0 - 4         5 - 9         10 - 14         15 - 19         20 - 24         25 - 34         35 - 44         45 - 54         55 - 64         65 - 74         75 - 84         85+                                                                                                                      | Number<br>1,248<br>1,242<br>1,225<br>1,245<br>1,245<br>2,416<br>2,392<br>2,644<br>2,268<br>1,455<br>834<br>258<br>20<br>Number<br>15,687<br>1,970                            | Percent<br>6.8%<br>6.7%<br>6.8%<br>5.9%<br>13.2%<br>13.1%<br>14.4%<br>12.4%<br>7.9%<br>4.6%<br>1.4%<br>910<br>Percent<br>85.7%<br>10.8%                                   | \$53,995<br>\$21,588<br><b>20</b><br>Number<br>1,234<br>1,245<br>1,231<br>1,249<br>1,093<br>2,433<br>2,433<br>2,393<br>2,647<br>2,325<br>1,510<br>841<br>260<br>841<br>260<br><b>20</b><br>Number<br>15,823<br>1,975                                                                                                                                                                                                                                                                                                                                                                                                                                                                                                                                                                                                                                                                                                                                                                                                                                                                                                                                                                                                                                                                                                                                                                                                                                                                                                                                                                                                                                                                                                                                                                                                                                                                                                                                                                                                                                                                                                                    | Percent<br>6.7%<br>6.7%<br>6.8%<br>5.9%<br>13.2%<br>13.0%<br>14.3%<br>12.6%<br>8.2%<br>4.6%<br>1.4%<br>Percent<br>85.7%<br>10.7%                                 | \$59,506<br>\$23,838<br><b>20</b><br>Number<br>1,331<br>1,321<br>1,320<br>1,250<br>1,119<br>2,652<br>2,454<br>2,599<br>2,682<br>1,980<br>930<br>301<br><b>20</b><br>Number<br>16,865<br>2,267                                           | Percent<br>6.7%<br>6.6%<br>6.3%<br>5.6%<br>13.3%<br>12.3%<br>13.0%<br>13.5%<br>9.9%<br>4.7%<br>1.5%<br><b>Percent</b><br>84.6%<br>11.4%                                                                                                                                                                                                                                                                                                                                                                                                                                                                                                                                                                                                                                                                                                                                                                                                                                                                                                                                                                                                                                                                                                                                                                                                                                                                                                                                                                                                                                                                                                                                                                                                                                                                                                                                                                                                                                                                                                                                                                                                                                                                                                                                                                                                                                                                                                                                                                                                                                                                                                                                                                                                                                                                                             |
| Median Household Income<br>Average Household Income<br>Per Capita Income<br>Per Capita Income<br>Population by Age<br>0 - 4<br>5 - 9<br>10 - 14<br>15 - 19<br>20 - 24<br>25 - 34<br>35 - 44<br>45 - 54<br>55 - 64<br>65 - 74<br>75 - 84<br>85+<br>Race and Ethnicity<br>White Alone<br>Black Alone<br>American Indian Alone                                                                                               | Number<br>1,248<br>1,242<br>1,225<br>1,245<br>1,245<br>2,416<br>2,392<br>2,644<br>2,268<br>1,455<br>834<br>258<br>20<br>Number<br>15,687<br>1,970<br>60                      | Percent<br>6.8%<br>6.7%<br>6.8%<br>5.9%<br>13.2%<br>13.1%<br>14.4%<br>12.4%<br>7.9%<br>4.6%<br>1.4%<br><b>Percent</b><br>85.7%<br>10.8%<br>0.3%                           | \$53,995<br>\$21,588<br>Number<br>1,234<br>1,245<br>1,231<br>1,249<br>1,093<br>2,433<br>2,433<br>2,393<br>2,647<br>2,325<br>1,510<br>841<br>260<br>841<br>260<br>841<br>1,510<br>841<br>260<br>841<br>260<br>841<br>30<br>841<br>260<br>841<br>30<br>841<br>30<br>841<br>30<br>841<br>30<br>841<br>30<br>841<br>30<br>841<br>30<br>841<br>30<br>841<br>30<br>841<br>30<br>841<br>30<br>841<br>30<br>841<br>30<br>841<br>30<br>841<br>30<br>841<br>30<br>841<br>30<br>841<br>30<br>841<br>30<br>841<br>30<br>841<br>30<br>841<br>30<br>841<br>30<br>841<br>30<br>841<br>30<br>841<br>30<br>841<br>30<br>841<br>30<br>841<br>30<br>841<br>30<br>841<br>30<br>841<br>30<br>841<br>30<br>841<br>30<br>841<br>30<br>841<br>30<br>841<br>30<br>841<br>30<br>841<br>30<br>841<br>30<br>841<br>30<br>841<br>30<br>841<br>30<br>841<br>30<br>841<br>30<br>841<br>30<br>841<br>30<br>841<br>30<br>841<br>30<br>841<br>30<br>841<br>30<br>841<br>30<br>841<br>30<br>841<br>30<br>841<br>30<br>841<br>30<br>841<br>30<br>841<br>30<br>841<br>30<br>841<br>30<br>841<br>30<br>841<br>30<br>841<br>30<br>841<br>30<br>841<br>30<br>841<br>30<br>841<br>30<br>841<br>30<br>841<br>30<br>841<br>30<br>841<br>30<br>841<br>30<br>841<br>30<br>841<br>30<br>841<br>30<br>841<br>30<br>841<br>30<br>841<br>30<br>841<br>30<br>841<br>30<br>841<br>30<br>841<br>30<br>841<br>30<br>841<br>30<br>841<br>30<br>841<br>30<br>841<br>30<br>841<br>30<br>841<br>30<br>841<br>30<br>841<br>30<br>841<br>30<br>841<br>30<br>841<br>30<br>841<br>30<br>841<br>30<br>841<br>30<br>841<br>30<br>841<br>30<br>841<br>30<br>841<br>30<br>841<br>30<br>841<br>30<br>841<br>30<br>841<br>30<br>841<br>30<br>841<br>30<br>841<br>30<br>841<br>30<br>841<br>30<br>841<br>30<br>841<br>30<br>841<br>30<br>841<br>30<br>841<br>30<br>841<br>30<br>841<br>30<br>841<br>30<br>841<br>30<br>841<br>30<br>841<br>30<br>841<br>30<br>841<br>30<br>841<br>30<br>841<br>30<br>841<br>30<br>841<br>30<br>841<br>30<br>841<br>30<br>841<br>30<br>841<br>30<br>841<br>30<br>841<br>30<br>841<br>30<br>841<br>80<br>80<br>80<br>80<br>80<br>80<br>80<br>80<br>80<br>80<br>80<br>80<br>80 | Percent 6.7% 6.7% 6.8% 5.9% 13.2% 13.0% 14.3% 12.6% 8.2% 4.6% 1.4% Percent 85.7% 10.7% 0.3%                                                                      | \$59,506<br>\$23,838<br><b>20</b><br>Number<br>1,331<br>1,321<br>1,320<br>1,250<br>1,250<br>1,250<br>2,652<br>2,454<br>2,599<br>2,682<br>1,980<br>930<br>301<br><b>20</b><br>Number<br>16,865<br>2,267<br>64                            | Percent<br>6.7%<br>6.6%<br>6.3%<br>5.6%<br>13.3%<br>12.3%<br>13.0%<br>13.5%<br>9.9%<br>4.7%<br>1.5%<br>9.9%<br>4.7%<br>1.5%<br>9.9%<br>4.7%<br>1.5%<br>1.5%<br>1.5%<br>1.5%<br>1.5%<br>1.5%<br>1.5%<br>1.5%<br>1.5%<br>1.5%<br>1.5%<br>1.5%<br>1.5%<br>1.5%<br>1.5%<br>1.5%<br>1.5%<br>1.5%<br>1.5%<br>1.5%<br>1.5%<br>1.5%<br>1.5%<br>1.5%<br>1.5%<br>1.5%<br>1.5%<br>1.5%<br>1.5%<br>1.5%<br>1.5%<br>1.5%<br>1.5%<br>1.5%<br>1.5%<br>1.5%<br>1.5%<br>1.5%<br>1.5%<br>1.5%<br>1.5%<br>1.5%<br>1.5%<br>1.5%<br>1.5%<br>1.5%<br>1.5%<br>1.5%<br>1.5%<br>1.5%<br>1.5%<br>1.5%<br>1.5%<br>1.5%<br>1.5%<br>1.5%<br>1.5%<br>1.5%<br>1.5%<br>1.5%<br>1.5%<br>1.5%<br>1.5%<br>1.5%<br>1.5%<br>1.5%<br>1.5%<br>1.5%<br>1.5%<br>1.5%<br>1.5%<br>1.5%<br>1.5%<br>1.5%<br>1.5%<br>1.5%<br>1.5%<br>1.5%<br>1.5%<br>1.5%<br>1.5%<br>1.5%<br>1.5%<br>1.5%<br>1.5%<br>1.5%<br>1.5%<br>1.5%<br>1.5%<br>1.5%<br>1.5%<br>1.5%<br>1.5%<br>1.5%<br>1.5%<br>1.5%<br>1.5%<br>1.5%<br>1.5%<br>1.5%<br>1.5%<br>1.5%<br>1.5%<br>1.5%<br>1.5%<br>1.5%<br>1.5%<br>1.5%<br>1.5%<br>1.5%<br>1.5%<br>1.5%<br>1.5%<br>1.5%<br>1.5%<br>1.5%<br>1.5%<br>1.5%<br>1.5%<br>1.5%<br>1.5%<br>1.5%<br>1.5%<br>1.5%<br>1.5%<br>1.5%<br>1.5%<br>1.5%<br>1.5%<br>1.5%<br>1.5%<br>1.5%<br>1.5%<br>1.5%<br>1.5%<br>1.5%<br>1.5%<br>1.5%<br>1.5%<br>1.5%<br>1.5%<br>1.5%<br>1.5%<br>1.5%<br>1.5%<br>1.5%<br>1.5%<br>1.5%<br>1.5%<br>1.5%<br>1.5%<br>1.5%<br>1.5%<br>1.5%<br>1.5%<br>1.5%<br>1.5%<br>1.5%<br>1.5%<br>1.5%<br>1.5%<br>1.5%<br>1.5%<br>1.5%<br>1.5%<br>1.5%<br>1.5%<br>1.5%<br>1.5%<br>1.5%<br>1.5%<br>1.5%<br>1.5%<br>1.5%<br>1.5%<br>1.5%<br>1.5%<br>1.5%<br>1.5%<br>1.5%<br>1.5%<br>1.5%<br>1.5%<br>1.5%<br>1.5%<br>1.5%<br>1.5%<br>1.5%<br>1.5%<br>1.5%<br>1.5%<br>1.5%<br>1.5%<br>1.5%<br>1.5%<br>1.5%<br>1.5%<br>1.5%<br>1.5%<br>1.5%<br>1.5%<br>1.5%<br>1.5%<br>1.5%<br>1.5%<br>1.5%<br>1.5%<br>1.5%<br>1.5%<br>1.5%<br>1.5%<br>1.5%<br>1.5%<br>1.5%<br>1.5%<br>1.5%<br>1.5%<br>1.5%<br>1.5%<br>1.5%<br>1.5%<br>1.5%<br>1.5%<br>1.5%<br>1.5%<br>1.5%<br>1.5%<br>1.5%<br>1.5%<br>1.5%<br>1.5%<br>1.5%<br>1.5%<br>1.5%<br>1.5%<br>1.5%<br>1.5%<br>1.5%<br>1.5%<br>1.5%<br>1.5%<br>1.5%<br>1.5%<br>1.5%<br>1.5%<br>1.5%<br>1.5%<br>1.5%<br>1.5%<br>1.5%<br>1.5%<br>1.5%<br>1.5%<br>1.5%<br>1.5%<br>1.5%<br>1.5%<br>1.5%<br>1.5%<br>1.5%<br>1.5%<br>1.5%<br>1.5%<br>1.5%<br>1.5%<br>1.5%<br>1.5%<br>1.5%<br>1.5%<br>1.5%<br>1.5%<br>1.5%<br>1.5%<br>1.5%<br>1.5%<br>1.5%<br>1.5%<br>1.5%<br>1.5%<br>1.5%<br>1.5%<br>1.5%<br>1.5%<br>1.5%<br>1.5%<br>1.5%<br>1.5%<br>1.5%<br>1.5%<br>1.5%<br>1.5%<br>1.5%<br>1.5%<br>1.5%<br>1.5%<br>1.5%<br>1.5%<br>1.5%<br>1.5%<br>1.5%<br>1.5%<br>1.5%<br>1.5%<br>1.5%<br>1.5%<br>1.5%<br>1.5%<br>1.5%<br>1.5%<br>1.5%<br>1.5%<br>1.5%<br>1.5%<br>1.5%<br>1.5%<br>1.5%<br>1.5%<br>1.5%<br>1.5%<br>1.5%<br>1.5%<br>1.5%<br>1.5% |
| Median Household Income         Average Household Income         Per Capita Income         Population by Age         0 - 4         5 - 9         10 - 14         15 - 19         20 - 24         25 - 34         35 - 44         45 - 54         55 - 64         65 - 74         75 - 84         85+         Race and Ethnicity         White Alone         Black Alone         American Indian Alone         Asian Alone | Number<br>1,248<br>1,242<br>1,225<br>1,245<br>1,085<br>2,416<br>2,392<br>2,644<br>2,268<br>1,455<br>834<br>258<br>20<br>Number<br>15,687<br>1,970<br>60<br>103               | Percent<br>6.8%<br>6.8%<br>6.7%<br>6.8%<br>5.9%<br>13.2%<br>13.1%<br>14.4%<br>12.4%<br>7.9%<br>4.6%<br>1.4%<br>0.0%<br>0.3%<br>0.6%                                       | \$53,995<br>\$21,588<br>Number<br>1,234<br>1,245<br>1,231<br>1,249<br>1,093<br>2,433<br>2,393<br>2,647<br>2,325<br>1,510<br>841<br>260<br>Number<br>15,823<br>1,975<br>60<br>102                                                                                                                                                                                                                                                                                                                                                                                                                                                                                                                                                                                                                                                                                                                                                                                                                                                                                                                                                                                                                                                                                                                                                                                                                                                                                                                                                                                                                                                                                                                                                                                                                                                                                                                                                                                                                                                                                                                                                        | Percent<br>6.7%<br>6.7%<br>6.8%<br>5.9%<br>13.2%<br>13.0%<br>14.3%<br>14.3%<br>12.6%<br>8.2%<br>4.6%<br>1.4%<br>911<br>Percent<br>85.7%<br>10.7%<br>0.3%<br>0.6% | \$59,506<br>\$23,838<br>Number<br>1,331<br>1,321<br>1,320<br>1,250<br>1,250<br>1,119<br>2,652<br>2,454<br>2,599<br>2,682<br>1,980<br>930<br>301<br>2,682<br>1,980<br>930<br>301<br><b>20</b><br>Number<br>16,865<br>2,267<br>64<br>111  | Percent<br>6.7%<br>6.6%<br>6.3%<br>5.6%<br>13.3%<br>12.3%<br>13.0%<br>13.5%<br>9.9%<br>4.7%<br>1.5%<br>9.9%<br>4.7%<br>1.5%<br>9.9%<br>4.7%<br>1.5%<br>1.5%<br>0.6%                                                                                                                                                                                                                                                                                                                                                                                                                                                                                                                                                                                                                                                                                                                                                                                                                                                                                                                                                                                                                                                                                                                                                                                                                                                                                                                                                                                                                                                                                                                                                                                                                                                                                                                                                                                                                                                                                                                                                                                                                                                                                                                                                                                                                                                                                                                                                                                                                                                                                                                                                                                                                                                                 |
| Median Household Income<br>Average Household Income<br>Per Capita Income<br>Population by Age<br>0 - 4<br>5 - 9<br>10 - 14<br>15 - 19<br>20 - 24<br>25 - 34<br>35 - 44<br>45 - 54<br>55 - 64<br>65 - 74<br>75 - 84<br>85+<br>Race and Ethnicity<br>White Alone<br>Black Alone<br>American Indian Alone<br>Asian Alone<br>Pacific Islander Alone                                                                           | Number<br>1,248<br>1,242<br>1,225<br>1,245<br>1,085<br>2,416<br>2,392<br>2,644<br>2,268<br>1,455<br>834<br>258<br>20<br>Number<br>15,687<br>1,970<br>60<br>103<br>15         | Percent<br>6.8%<br>6.8%<br>6.7%<br>6.8%<br>5.9%<br>13.2%<br>13.1%<br>14.4%<br>12.4%<br>7.9%<br>4.6%<br>1.4%<br>0.1%<br>Percent<br>85.7%<br>10.8%<br>0.3%<br>0.6%<br>0.1%  | \$53,995<br>\$21,588<br>Number<br>1,234<br>1,245<br>1,231<br>1,249<br>1,093<br>2,433<br>2,393<br>2,647<br>2,325<br>1,510<br>841<br>260<br>Number<br>15,823<br>1,975<br>60<br>102<br>15                                                                                                                                                                                                                                                                                                                                                                                                                                                                                                                                                                                                                                                                                                                                                                                                                                                                                                                                                                                                                                                                                                                                                                                                                                                                                                                                                                                                                                                                                                                                                                                                                                                                                                                                                                                                                                                                                                                                                  | Percent<br>6.7%<br>6.7%<br>6.8%<br>5.9%<br>13.2%<br>13.0%<br>14.3%<br>14.3%<br>12.6%<br>8.2%<br>4.6%<br>1.4%<br>12.6%<br>10.7%<br>0.3%<br>0.6%<br>0.1%           | \$59,506<br>\$23,838<br>Number<br>1,331<br>1,321<br>1,320<br>1,250<br>1,250<br>1,119<br>2,652<br>2,454<br>2,599<br>2,682<br>1,980<br>930<br>301<br>2,682<br>1,980<br>930<br>301<br>200<br>Number<br>16,865<br>2,267<br>64<br>1111<br>18 | Percent<br>6.7%<br>6.6%<br>6.3%<br>5.6%<br>13.3%<br>12.3%<br>13.0%<br>13.5%<br>9.9%<br>4.7%<br>1.5%<br>1.5%<br>1.5%<br>1.5%<br>1.5%<br>0.0%<br>0.6%<br>0.1%                                                                                                                                                                                                                                                                                                                                                                                                                                                                                                                                                                                                                                                                                                                                                                                                                                                                                                                                                                                                                                                                                                                                                                                                                                                                                                                                                                                                                                                                                                                                                                                                                                                                                                                                                                                                                                                                                                                                                                                                                                                                                                                                                                                                                                                                                                                                                                                                                                                                                                                                                                                                                                                                         |
| Median Household Income<br>Average Household Income<br>Per Capita Income<br>Population by Age<br>0 - 4<br>5 - 9<br>10 - 14<br>15 - 19<br>20 - 24<br>25 - 34<br>35 - 44<br>45 - 54<br>55 - 64<br>65 - 74<br>75 - 84<br>85+<br>Race and Ethnicity<br>White Alone<br>Black Alone<br>American Indian Alone<br>Asian Alone<br>Pacific Islander Alone<br>Some Other Race Alone                                                  | Number<br>1,248<br>1,242<br>1,225<br>1,245<br>1,085<br>2,416<br>2,392<br>2,644<br>2,268<br>1,455<br>834<br>258<br>200<br>Number<br>15,687<br>1,970<br>60<br>103<br>15<br>200 | Percent<br>6.8%<br>6.8%<br>6.7%<br>6.8%<br>13.2%<br>13.2%<br>13.1%<br>14.4%<br>12.4%<br>7.9%<br>4.6%<br>1.4%<br>Percent<br>85.7%<br>10.8%<br>0.3%<br>0.6%<br>0.1%<br>1.1% | \$53,995<br>\$21,588<br>Number<br>1,234<br>1,245<br>1,231<br>1,249<br>1,093<br>2,433<br>2,393<br>2,647<br>2,325<br>1,510<br>841<br>260<br><b>20</b><br>Number<br>15,823<br>1,975<br>60<br>102<br>15,823<br>1,975<br>60                                                                                                                                                                                                                                                                                                                                                                                                                                                                                                                                                                                                                                                                                                                                                                                                                                                                                                                                                                                                                                                                                                                                                                                                                                                                                                                                                                                                                                                                                                                                                                                                                                                                                                                                                                                                                                                                                                                  | Percent<br>6.7%<br>6.7%<br>6.8%<br>5.9%<br>13.2%<br>13.0%<br>14.3%<br>12.6%<br>8.2%<br>4.6%<br>1.4%<br>Percent<br>85.7%<br>10.7%<br>0.3%<br>0.6%<br>0.1%<br>1.1% | \$59,506<br>\$23,838<br>Number<br>1,331<br>1,321<br>1,320<br>1,250<br>1,119<br>2,652<br>2,454<br>2,599<br>2,682<br>1,980<br>930<br>301<br>200<br>Number<br>16,865<br>2,267<br>64<br>1111<br>18<br>2,91                                  | Percent<br>6.7%<br>6.6%<br>6.3%<br>5.6%<br>13.3%<br>12.3%<br>13.0%<br>13.5%<br>9.9%<br>4.7%<br>1.5%<br>Percent<br>84.6%<br>11.4%<br>0.3%<br>0.6%<br>0.1%<br>1.5%                                                                                                                                                                                                                                                                                                                                                                                                                                                                                                                                                                                                                                                                                                                                                                                                                                                                                                                                                                                                                                                                                                                                                                                                                                                                                                                                                                                                                                                                                                                                                                                                                                                                                                                                                                                                                                                                                                                                                                                                                                                                                                                                                                                                                                                                                                                                                                                                                                                                                                                                                                                                                                                                    |
| Median Household Income<br>Average Household Income<br>Per Capita Income<br>Population by Age<br>0 - 4<br>5 - 9<br>10 - 14<br>15 - 19<br>20 - 24<br>25 - 34<br>35 - 44<br>45 - 54<br>55 - 64<br>65 - 74<br>75 - 84<br>85+<br>Race and Ethnicity<br>White Alone<br>Black Alone<br>American Indian Alone<br>Asian Alone<br>Pacific Islander Alone                                                                           | Number<br>1,248<br>1,242<br>1,225<br>1,245<br>1,085<br>2,416<br>2,392<br>2,644<br>2,268<br>1,455<br>834<br>258<br>20<br>Number<br>15,687<br>1,970<br>60<br>103<br>15         | Percent<br>6.8%<br>6.8%<br>6.7%<br>6.8%<br>5.9%<br>13.2%<br>13.1%<br>14.4%<br>12.4%<br>7.9%<br>4.6%<br>1.4%<br>0.1%<br>Percent<br>85.7%<br>10.8%<br>0.3%<br>0.6%<br>0.1%  | \$53,995<br>\$21,588<br>Number<br>1,234<br>1,245<br>1,231<br>1,249<br>1,093<br>2,433<br>2,393<br>2,647<br>2,325<br>1,510<br>841<br>260<br>Number<br>15,823<br>1,975<br>60<br>102<br>15                                                                                                                                                                                                                                                                                                                                                                                                                                                                                                                                                                                                                                                                                                                                                                                                                                                                                                                                                                                                                                                                                                                                                                                                                                                                                                                                                                                                                                                                                                                                                                                                                                                                                                                                                                                                                                                                                                                                                  | Percent<br>6.7%<br>6.7%<br>6.8%<br>5.9%<br>13.2%<br>13.0%<br>14.3%<br>14.3%<br>12.6%<br>8.2%<br>4.6%<br>1.4%<br>12.6%<br>10.7%<br>0.3%<br>0.6%<br>0.1%           | \$59,506<br>\$23,838<br>Number<br>1,331<br>1,321<br>1,320<br>1,250<br>1,250<br>1,119<br>2,652<br>2,454<br>2,599<br>2,682<br>1,980<br>930<br>301<br>2,682<br>1,980<br>930<br>301<br>200<br>Number<br>16,865<br>2,267<br>64<br>1111<br>18 | Percent<br>6.7%<br>6.6%<br>6.3%<br>5.6%<br>13.3%<br>12.3%<br>13.0%<br>13.5%<br>9.9%<br>4.7%<br>1.5%<br>1.5%<br>1.5%<br>1.5%<br>1.5%<br>0.0%<br>0.6%<br>0.1%                                                                                                                                                                                                                                                                                                                                                                                                                                                                                                                                                                                                                                                                                                                                                                                                                                                                                                                                                                                                                                                                                                                                                                                                                                                                                                                                                                                                                                                                                                                                                                                                                                                                                                                                                                                                                                                                                                                                                                                                                                                                                                                                                                                                                                                                                                                                                                                                                                                                                                                                                                                                                                                                         |