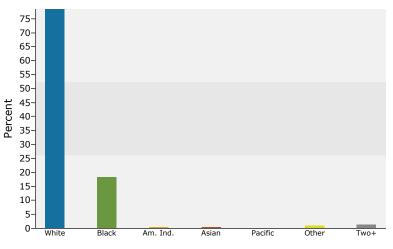

Pell City, AL Ring: 5 mile radius Prepared by Candice Hill

Latitude: 33.586083292 Longitude: -86.28640970

| Summary                                                                                                                                                                                                                                                                                                                                                                                                                   |                                                                                                                                                                              | 2010                                                                                                                                                                      |                                                                                                                                                                                                                                                                                                                                                                                                                                                                                                                                                                                                                                                                                                                                                                                                                                                                                                                                                                                                                                                                                                                                                                                                                                                                                                                                                                                                                                                                                                                                                                                                                                                                                                                                                                                                                                                                                                                                                                                                                                                                                                                                         | 2011                                                                                                                                                             |                                                                                                                                                                                                                                         | 2016                                                                                                                                                                                                                                                                                                                                                                                                                                                                                                                                                                                                                                                                                                                                                                                                                                                                                                                                                                                                                                                                                                                                                                                                                                                                                                                                                                                                                                                                                                                                                                                                                                                                                                                                                                                                                                                                                                                                                                                                                                                                                                                                                                                                                                                                                                                                                                                                                                                                                                                                                                                                                                                                                                                                                                                                                                |
|---------------------------------------------------------------------------------------------------------------------------------------------------------------------------------------------------------------------------------------------------------------------------------------------------------------------------------------------------------------------------------------------------------------------------|------------------------------------------------------------------------------------------------------------------------------------------------------------------------------|---------------------------------------------------------------------------------------------------------------------------------------------------------------------------|-----------------------------------------------------------------------------------------------------------------------------------------------------------------------------------------------------------------------------------------------------------------------------------------------------------------------------------------------------------------------------------------------------------------------------------------------------------------------------------------------------------------------------------------------------------------------------------------------------------------------------------------------------------------------------------------------------------------------------------------------------------------------------------------------------------------------------------------------------------------------------------------------------------------------------------------------------------------------------------------------------------------------------------------------------------------------------------------------------------------------------------------------------------------------------------------------------------------------------------------------------------------------------------------------------------------------------------------------------------------------------------------------------------------------------------------------------------------------------------------------------------------------------------------------------------------------------------------------------------------------------------------------------------------------------------------------------------------------------------------------------------------------------------------------------------------------------------------------------------------------------------------------------------------------------------------------------------------------------------------------------------------------------------------------------------------------------------------------------------------------------------------|------------------------------------------------------------------------------------------------------------------------------------------------------------------|-----------------------------------------------------------------------------------------------------------------------------------------------------------------------------------------------------------------------------------------|-------------------------------------------------------------------------------------------------------------------------------------------------------------------------------------------------------------------------------------------------------------------------------------------------------------------------------------------------------------------------------------------------------------------------------------------------------------------------------------------------------------------------------------------------------------------------------------------------------------------------------------------------------------------------------------------------------------------------------------------------------------------------------------------------------------------------------------------------------------------------------------------------------------------------------------------------------------------------------------------------------------------------------------------------------------------------------------------------------------------------------------------------------------------------------------------------------------------------------------------------------------------------------------------------------------------------------------------------------------------------------------------------------------------------------------------------------------------------------------------------------------------------------------------------------------------------------------------------------------------------------------------------------------------------------------------------------------------------------------------------------------------------------------------------------------------------------------------------------------------------------------------------------------------------------------------------------------------------------------------------------------------------------------------------------------------------------------------------------------------------------------------------------------------------------------------------------------------------------------------------------------------------------------------------------------------------------------------------------------------------------------------------------------------------------------------------------------------------------------------------------------------------------------------------------------------------------------------------------------------------------------------------------------------------------------------------------------------------------------------------------------------------------------------------------------------------------------|
| Population                                                                                                                                                                                                                                                                                                                                                                                                                |                                                                                                                                                                              | 18,312                                                                                                                                                                    |                                                                                                                                                                                                                                                                                                                                                                                                                                                                                                                                                                                                                                                                                                                                                                                                                                                                                                                                                                                                                                                                                                                                                                                                                                                                                                                                                                                                                                                                                                                                                                                                                                                                                                                                                                                                                                                                                                                                                                                                                                                                                                                                         | 18,461                                                                                                                                                           |                                                                                                                                                                                                                                         | 19,937                                                                                                                                                                                                                                                                                                                                                                                                                                                                                                                                                                                                                                                                                                                                                                                                                                                                                                                                                                                                                                                                                                                                                                                                                                                                                                                                                                                                                                                                                                                                                                                                                                                                                                                                                                                                                                                                                                                                                                                                                                                                                                                                                                                                                                                                                                                                                                                                                                                                                                                                                                                                                                                                                                                                                                                                                              |
| Households                                                                                                                                                                                                                                                                                                                                                                                                                |                                                                                                                                                                              | 7,221                                                                                                                                                                     |                                                                                                                                                                                                                                                                                                                                                                                                                                                                                                                                                                                                                                                                                                                                                                                                                                                                                                                                                                                                                                                                                                                                                                                                                                                                                                                                                                                                                                                                                                                                                                                                                                                                                                                                                                                                                                                                                                                                                                                                                                                                                                                                         | 7,284                                                                                                                                                            |                                                                                                                                                                                                                                         | 7,902                                                                                                                                                                                                                                                                                                                                                                                                                                                                                                                                                                                                                                                                                                                                                                                                                                                                                                                                                                                                                                                                                                                                                                                                                                                                                                                                                                                                                                                                                                                                                                                                                                                                                                                                                                                                                                                                                                                                                                                                                                                                                                                                                                                                                                                                                                                                                                                                                                                                                                                                                                                                                                                                                                                                                                                                                               |
| Families                                                                                                                                                                                                                                                                                                                                                                                                                  |                                                                                                                                                                              | 5,105                                                                                                                                                                     |                                                                                                                                                                                                                                                                                                                                                                                                                                                                                                                                                                                                                                                                                                                                                                                                                                                                                                                                                                                                                                                                                                                                                                                                                                                                                                                                                                                                                                                                                                                                                                                                                                                                                                                                                                                                                                                                                                                                                                                                                                                                                                                                         | 5,150                                                                                                                                                            |                                                                                                                                                                                                                                         | 5,526                                                                                                                                                                                                                                                                                                                                                                                                                                                                                                                                                                                                                                                                                                                                                                                                                                                                                                                                                                                                                                                                                                                                                                                                                                                                                                                                                                                                                                                                                                                                                                                                                                                                                                                                                                                                                                                                                                                                                                                                                                                                                                                                                                                                                                                                                                                                                                                                                                                                                                                                                                                                                                                                                                                                                                                                                               |
| Average Household Size                                                                                                                                                                                                                                                                                                                                                                                                    |                                                                                                                                                                              | 2.51                                                                                                                                                                      |                                                                                                                                                                                                                                                                                                                                                                                                                                                                                                                                                                                                                                                                                                                                                                                                                                                                                                                                                                                                                                                                                                                                                                                                                                                                                                                                                                                                                                                                                                                                                                                                                                                                                                                                                                                                                                                                                                                                                                                                                                                                                                                                         | 2.50                                                                                                                                                             |                                                                                                                                                                                                                                         | 2.49                                                                                                                                                                                                                                                                                                                                                                                                                                                                                                                                                                                                                                                                                                                                                                                                                                                                                                                                                                                                                                                                                                                                                                                                                                                                                                                                                                                                                                                                                                                                                                                                                                                                                                                                                                                                                                                                                                                                                                                                                                                                                                                                                                                                                                                                                                                                                                                                                                                                                                                                                                                                                                                                                                                                                                                                                                |
| Owner Occupied Housing Units                                                                                                                                                                                                                                                                                                                                                                                              |                                                                                                                                                                              | 5,084                                                                                                                                                                     |                                                                                                                                                                                                                                                                                                                                                                                                                                                                                                                                                                                                                                                                                                                                                                                                                                                                                                                                                                                                                                                                                                                                                                                                                                                                                                                                                                                                                                                                                                                                                                                                                                                                                                                                                                                                                                                                                                                                                                                                                                                                                                                                         | 5,096                                                                                                                                                            |                                                                                                                                                                                                                                         | 5,559                                                                                                                                                                                                                                                                                                                                                                                                                                                                                                                                                                                                                                                                                                                                                                                                                                                                                                                                                                                                                                                                                                                                                                                                                                                                                                                                                                                                                                                                                                                                                                                                                                                                                                                                                                                                                                                                                                                                                                                                                                                                                                                                                                                                                                                                                                                                                                                                                                                                                                                                                                                                                                                                                                                                                                                                                               |
| Renter Occupied Housing Units                                                                                                                                                                                                                                                                                                                                                                                             |                                                                                                                                                                              | 2,137                                                                                                                                                                     |                                                                                                                                                                                                                                                                                                                                                                                                                                                                                                                                                                                                                                                                                                                                                                                                                                                                                                                                                                                                                                                                                                                                                                                                                                                                                                                                                                                                                                                                                                                                                                                                                                                                                                                                                                                                                                                                                                                                                                                                                                                                                                                                         | 2,189                                                                                                                                                            |                                                                                                                                                                                                                                         | 2,343                                                                                                                                                                                                                                                                                                                                                                                                                                                                                                                                                                                                                                                                                                                                                                                                                                                                                                                                                                                                                                                                                                                                                                                                                                                                                                                                                                                                                                                                                                                                                                                                                                                                                                                                                                                                                                                                                                                                                                                                                                                                                                                                                                                                                                                                                                                                                                                                                                                                                                                                                                                                                                                                                                                                                                                                                               |
| Median Age                                                                                                                                                                                                                                                                                                                                                                                                                |                                                                                                                                                                              | 37.9                                                                                                                                                                      |                                                                                                                                                                                                                                                                                                                                                                                                                                                                                                                                                                                                                                                                                                                                                                                                                                                                                                                                                                                                                                                                                                                                                                                                                                                                                                                                                                                                                                                                                                                                                                                                                                                                                                                                                                                                                                                                                                                                                                                                                                                                                                                                         | 38.1                                                                                                                                                             |                                                                                                                                                                                                                                         | 38.9                                                                                                                                                                                                                                                                                                                                                                                                                                                                                                                                                                                                                                                                                                                                                                                                                                                                                                                                                                                                                                                                                                                                                                                                                                                                                                                                                                                                                                                                                                                                                                                                                                                                                                                                                                                                                                                                                                                                                                                                                                                                                                                                                                                                                                                                                                                                                                                                                                                                                                                                                                                                                                                                                                                                                                                                                                |
| Trends: 2011 - 2016 Annual Rate                                                                                                                                                                                                                                                                                                                                                                                           |                                                                                                                                                                              | Area                                                                                                                                                                      |                                                                                                                                                                                                                                                                                                                                                                                                                                                                                                                                                                                                                                                                                                                                                                                                                                                                                                                                                                                                                                                                                                                                                                                                                                                                                                                                                                                                                                                                                                                                                                                                                                                                                                                                                                                                                                                                                                                                                                                                                                                                                                                                         | State                                                                                                                                                            |                                                                                                                                                                                                                                         | National                                                                                                                                                                                                                                                                                                                                                                                                                                                                                                                                                                                                                                                                                                                                                                                                                                                                                                                                                                                                                                                                                                                                                                                                                                                                                                                                                                                                                                                                                                                                                                                                                                                                                                                                                                                                                                                                                                                                                                                                                                                                                                                                                                                                                                                                                                                                                                                                                                                                                                                                                                                                                                                                                                                                                                                                                            |
| Population                                                                                                                                                                                                                                                                                                                                                                                                                |                                                                                                                                                                              | 1.55%                                                                                                                                                                     |                                                                                                                                                                                                                                                                                                                                                                                                                                                                                                                                                                                                                                                                                                                                                                                                                                                                                                                                                                                                                                                                                                                                                                                                                                                                                                                                                                                                                                                                                                                                                                                                                                                                                                                                                                                                                                                                                                                                                                                                                                                                                                                                         | 0.64%                                                                                                                                                            |                                                                                                                                                                                                                                         | 0.67%                                                                                                                                                                                                                                                                                                                                                                                                                                                                                                                                                                                                                                                                                                                                                                                                                                                                                                                                                                                                                                                                                                                                                                                                                                                                                                                                                                                                                                                                                                                                                                                                                                                                                                                                                                                                                                                                                                                                                                                                                                                                                                                                                                                                                                                                                                                                                                                                                                                                                                                                                                                                                                                                                                                                                                                                                               |
| Households                                                                                                                                                                                                                                                                                                                                                                                                                |                                                                                                                                                                              | 1.64%                                                                                                                                                                     |                                                                                                                                                                                                                                                                                                                                                                                                                                                                                                                                                                                                                                                                                                                                                                                                                                                                                                                                                                                                                                                                                                                                                                                                                                                                                                                                                                                                                                                                                                                                                                                                                                                                                                                                                                                                                                                                                                                                                                                                                                                                                                                                         | 0.68%                                                                                                                                                            |                                                                                                                                                                                                                                         | 0.71%                                                                                                                                                                                                                                                                                                                                                                                                                                                                                                                                                                                                                                                                                                                                                                                                                                                                                                                                                                                                                                                                                                                                                                                                                                                                                                                                                                                                                                                                                                                                                                                                                                                                                                                                                                                                                                                                                                                                                                                                                                                                                                                                                                                                                                                                                                                                                                                                                                                                                                                                                                                                                                                                                                                                                                                                                               |
| Families                                                                                                                                                                                                                                                                                                                                                                                                                  |                                                                                                                                                                              | 1.42%                                                                                                                                                                     |                                                                                                                                                                                                                                                                                                                                                                                                                                                                                                                                                                                                                                                                                                                                                                                                                                                                                                                                                                                                                                                                                                                                                                                                                                                                                                                                                                                                                                                                                                                                                                                                                                                                                                                                                                                                                                                                                                                                                                                                                                                                                                                                         | 0.47%                                                                                                                                                            |                                                                                                                                                                                                                                         | 0.57%                                                                                                                                                                                                                                                                                                                                                                                                                                                                                                                                                                                                                                                                                                                                                                                                                                                                                                                                                                                                                                                                                                                                                                                                                                                                                                                                                                                                                                                                                                                                                                                                                                                                                                                                                                                                                                                                                                                                                                                                                                                                                                                                                                                                                                                                                                                                                                                                                                                                                                                                                                                                                                                                                                                                                                                                                               |
| Owner HHs                                                                                                                                                                                                                                                                                                                                                                                                                 |                                                                                                                                                                              | 1.75%                                                                                                                                                                     |                                                                                                                                                                                                                                                                                                                                                                                                                                                                                                                                                                                                                                                                                                                                                                                                                                                                                                                                                                                                                                                                                                                                                                                                                                                                                                                                                                                                                                                                                                                                                                                                                                                                                                                                                                                                                                                                                                                                                                                                                                                                                                                                         | 0.79%                                                                                                                                                            |                                                                                                                                                                                                                                         | 0.91%                                                                                                                                                                                                                                                                                                                                                                                                                                                                                                                                                                                                                                                                                                                                                                                                                                                                                                                                                                                                                                                                                                                                                                                                                                                                                                                                                                                                                                                                                                                                                                                                                                                                                                                                                                                                                                                                                                                                                                                                                                                                                                                                                                                                                                                                                                                                                                                                                                                                                                                                                                                                                                                                                                                                                                                                                               |
| Median Household Income                                                                                                                                                                                                                                                                                                                                                                                                   |                                                                                                                                                                              | 3.04%                                                                                                                                                                     |                                                                                                                                                                                                                                                                                                                                                                                                                                                                                                                                                                                                                                                                                                                                                                                                                                                                                                                                                                                                                                                                                                                                                                                                                                                                                                                                                                                                                                                                                                                                                                                                                                                                                                                                                                                                                                                                                                                                                                                                                                                                                                                                         | 3.17%                                                                                                                                                            |                                                                                                                                                                                                                                         | 2.75%                                                                                                                                                                                                                                                                                                                                                                                                                                                                                                                                                                                                                                                                                                                                                                                                                                                                                                                                                                                                                                                                                                                                                                                                                                                                                                                                                                                                                                                                                                                                                                                                                                                                                                                                                                                                                                                                                                                                                                                                                                                                                                                                                                                                                                                                                                                                                                                                                                                                                                                                                                                                                                                                                                                                                                                                                               |
|                                                                                                                                                                                                                                                                                                                                                                                                                           |                                                                                                                                                                              |                                                                                                                                                                           | 20                                                                                                                                                                                                                                                                                                                                                                                                                                                                                                                                                                                                                                                                                                                                                                                                                                                                                                                                                                                                                                                                                                                                                                                                                                                                                                                                                                                                                                                                                                                                                                                                                                                                                                                                                                                                                                                                                                                                                                                                                                                                                                                                      | 11                                                                                                                                                               | 20                                                                                                                                                                                                                                      | 16                                                                                                                                                                                                                                                                                                                                                                                                                                                                                                                                                                                                                                                                                                                                                                                                                                                                                                                                                                                                                                                                                                                                                                                                                                                                                                                                                                                                                                                                                                                                                                                                                                                                                                                                                                                                                                                                                                                                                                                                                                                                                                                                                                                                                                                                                                                                                                                                                                                                                                                                                                                                                                                                                                                                                                                                                                  |
| Households by Income                                                                                                                                                                                                                                                                                                                                                                                                      |                                                                                                                                                                              |                                                                                                                                                                           | Number                                                                                                                                                                                                                                                                                                                                                                                                                                                                                                                                                                                                                                                                                                                                                                                                                                                                                                                                                                                                                                                                                                                                                                                                                                                                                                                                                                                                                                                                                                                                                                                                                                                                                                                                                                                                                                                                                                                                                                                                                                                                                                                                  | Percent                                                                                                                                                          | Number                                                                                                                                                                                                                                  | Percent                                                                                                                                                                                                                                                                                                                                                                                                                                                                                                                                                                                                                                                                                                                                                                                                                                                                                                                                                                                                                                                                                                                                                                                                                                                                                                                                                                                                                                                                                                                                                                                                                                                                                                                                                                                                                                                                                                                                                                                                                                                                                                                                                                                                                                                                                                                                                                                                                                                                                                                                                                                                                                                                                                                                                                                                                             |
| <\$15,000                                                                                                                                                                                                                                                                                                                                                                                                                 |                                                                                                                                                                              |                                                                                                                                                                           | 1,206                                                                                                                                                                                                                                                                                                                                                                                                                                                                                                                                                                                                                                                                                                                                                                                                                                                                                                                                                                                                                                                                                                                                                                                                                                                                                                                                                                                                                                                                                                                                                                                                                                                                                                                                                                                                                                                                                                                                                                                                                                                                                                                                   | 16.6%                                                                                                                                                            | 1,228                                                                                                                                                                                                                                   | 15.5%                                                                                                                                                                                                                                                                                                                                                                                                                                                                                                                                                                                                                                                                                                                                                                                                                                                                                                                                                                                                                                                                                                                                                                                                                                                                                                                                                                                                                                                                                                                                                                                                                                                                                                                                                                                                                                                                                                                                                                                                                                                                                                                                                                                                                                                                                                                                                                                                                                                                                                                                                                                                                                                                                                                                                                                                                               |
| \$15,000 - \$24,999                                                                                                                                                                                                                                                                                                                                                                                                       |                                                                                                                                                                              |                                                                                                                                                                           | 939                                                                                                                                                                                                                                                                                                                                                                                                                                                                                                                                                                                                                                                                                                                                                                                                                                                                                                                                                                                                                                                                                                                                                                                                                                                                                                                                                                                                                                                                                                                                                                                                                                                                                                                                                                                                                                                                                                                                                                                                                                                                                                                                     | 12.9%                                                                                                                                                            | 795                                                                                                                                                                                                                                     | 10.1%                                                                                                                                                                                                                                                                                                                                                                                                                                                                                                                                                                                                                                                                                                                                                                                                                                                                                                                                                                                                                                                                                                                                                                                                                                                                                                                                                                                                                                                                                                                                                                                                                                                                                                                                                                                                                                                                                                                                                                                                                                                                                                                                                                                                                                                                                                                                                                                                                                                                                                                                                                                                                                                                                                                                                                                                                               |
| \$25,000 - \$34,999                                                                                                                                                                                                                                                                                                                                                                                                       |                                                                                                                                                                              |                                                                                                                                                                           | 961                                                                                                                                                                                                                                                                                                                                                                                                                                                                                                                                                                                                                                                                                                                                                                                                                                                                                                                                                                                                                                                                                                                                                                                                                                                                                                                                                                                                                                                                                                                                                                                                                                                                                                                                                                                                                                                                                                                                                                                                                                                                                                                                     | 13.2%                                                                                                                                                            | 828                                                                                                                                                                                                                                     | 10.5%                                                                                                                                                                                                                                                                                                                                                                                                                                                                                                                                                                                                                                                                                                                                                                                                                                                                                                                                                                                                                                                                                                                                                                                                                                                                                                                                                                                                                                                                                                                                                                                                                                                                                                                                                                                                                                                                                                                                                                                                                                                                                                                                                                                                                                                                                                                                                                                                                                                                                                                                                                                                                                                                                                                                                                                                                               |
| \$35,000 - \$49,999                                                                                                                                                                                                                                                                                                                                                                                                       |                                                                                                                                                                              |                                                                                                                                                                           | 1,367                                                                                                                                                                                                                                                                                                                                                                                                                                                                                                                                                                                                                                                                                                                                                                                                                                                                                                                                                                                                                                                                                                                                                                                                                                                                                                                                                                                                                                                                                                                                                                                                                                                                                                                                                                                                                                                                                                                                                                                                                                                                                                                                   | 18.8%                                                                                                                                                            | 1,386                                                                                                                                                                                                                                   | 17.5%                                                                                                                                                                                                                                                                                                                                                                                                                                                                                                                                                                                                                                                                                                                                                                                                                                                                                                                                                                                                                                                                                                                                                                                                                                                                                                                                                                                                                                                                                                                                                                                                                                                                                                                                                                                                                                                                                                                                                                                                                                                                                                                                                                                                                                                                                                                                                                                                                                                                                                                                                                                                                                                                                                                                                                                                                               |
| \$50,000 - \$74,999                                                                                                                                                                                                                                                                                                                                                                                                       |                                                                                                                                                                              |                                                                                                                                                                           | 1,183                                                                                                                                                                                                                                                                                                                                                                                                                                                                                                                                                                                                                                                                                                                                                                                                                                                                                                                                                                                                                                                                                                                                                                                                                                                                                                                                                                                                                                                                                                                                                                                                                                                                                                                                                                                                                                                                                                                                                                                                                                                                                                                                   | 16.2%                                                                                                                                                            | 1,647                                                                                                                                                                                                                                   | 20.8%                                                                                                                                                                                                                                                                                                                                                                                                                                                                                                                                                                                                                                                                                                                                                                                                                                                                                                                                                                                                                                                                                                                                                                                                                                                                                                                                                                                                                                                                                                                                                                                                                                                                                                                                                                                                                                                                                                                                                                                                                                                                                                                                                                                                                                                                                                                                                                                                                                                                                                                                                                                                                                                                                                                                                                                                                               |
| \$75,000 - \$99,999                                                                                                                                                                                                                                                                                                                                                                                                       |                                                                                                                                                                              |                                                                                                                                                                           | 744                                                                                                                                                                                                                                                                                                                                                                                                                                                                                                                                                                                                                                                                                                                                                                                                                                                                                                                                                                                                                                                                                                                                                                                                                                                                                                                                                                                                                                                                                                                                                                                                                                                                                                                                                                                                                                                                                                                                                                                                                                                                                                                                     | 10.2%                                                                                                                                                            | 967                                                                                                                                                                                                                                     | 12.2%                                                                                                                                                                                                                                                                                                                                                                                                                                                                                                                                                                                                                                                                                                                                                                                                                                                                                                                                                                                                                                                                                                                                                                                                                                                                                                                                                                                                                                                                                                                                                                                                                                                                                                                                                                                                                                                                                                                                                                                                                                                                                                                                                                                                                                                                                                                                                                                                                                                                                                                                                                                                                                                                                                                                                                                                                               |
| \$100,000 - \$149,999                                                                                                                                                                                                                                                                                                                                                                                                     |                                                                                                                                                                              |                                                                                                                                                                           | 566                                                                                                                                                                                                                                                                                                                                                                                                                                                                                                                                                                                                                                                                                                                                                                                                                                                                                                                                                                                                                                                                                                                                                                                                                                                                                                                                                                                                                                                                                                                                                                                                                                                                                                                                                                                                                                                                                                                                                                                                                                                                                                                                     | 7.8%                                                                                                                                                             | 689                                                                                                                                                                                                                                     | 8.7%                                                                                                                                                                                                                                                                                                                                                                                                                                                                                                                                                                                                                                                                                                                                                                                                                                                                                                                                                                                                                                                                                                                                                                                                                                                                                                                                                                                                                                                                                                                                                                                                                                                                                                                                                                                                                                                                                                                                                                                                                                                                                                                                                                                                                                                                                                                                                                                                                                                                                                                                                                                                                                                                                                                                                                                                                                |
| \$150,000 - \$199,999                                                                                                                                                                                                                                                                                                                                                                                                     |                                                                                                                                                                              |                                                                                                                                                                           | 216                                                                                                                                                                                                                                                                                                                                                                                                                                                                                                                                                                                                                                                                                                                                                                                                                                                                                                                                                                                                                                                                                                                                                                                                                                                                                                                                                                                                                                                                                                                                                                                                                                                                                                                                                                                                                                                                                                                                                                                                                                                                                                                                     | 3.0%                                                                                                                                                             | 243                                                                                                                                                                                                                                     | 3.1%                                                                                                                                                                                                                                                                                                                                                                                                                                                                                                                                                                                                                                                                                                                                                                                                                                                                                                                                                                                                                                                                                                                                                                                                                                                                                                                                                                                                                                                                                                                                                                                                                                                                                                                                                                                                                                                                                                                                                                                                                                                                                                                                                                                                                                                                                                                                                                                                                                                                                                                                                                                                                                                                                                                                                                                                                                |
| \$200,000+                                                                                                                                                                                                                                                                                                                                                                                                                |                                                                                                                                                                              |                                                                                                                                                                           | 102                                                                                                                                                                                                                                                                                                                                                                                                                                                                                                                                                                                                                                                                                                                                                                                                                                                                                                                                                                                                                                                                                                                                                                                                                                                                                                                                                                                                                                                                                                                                                                                                                                                                                                                                                                                                                                                                                                                                                                                                                                                                                                                                     | 1.4%                                                                                                                                                             | 120                                                                                                                                                                                                                                     | 1.5%                                                                                                                                                                                                                                                                                                                                                                                                                                                                                                                                                                                                                                                                                                                                                                                                                                                                                                                                                                                                                                                                                                                                                                                                                                                                                                                                                                                                                                                                                                                                                                                                                                                                                                                                                                                                                                                                                                                                                                                                                                                                                                                                                                                                                                                                                                                                                                                                                                                                                                                                                                                                                                                                                                                                                                                                                                |
|                                                                                                                                                                                                                                                                                                                                                                                                                           |                                                                                                                                                                              |                                                                                                                                                                           |                                                                                                                                                                                                                                                                                                                                                                                                                                                                                                                                                                                                                                                                                                                                                                                                                                                                                                                                                                                                                                                                                                                                                                                                                                                                                                                                                                                                                                                                                                                                                                                                                                                                                                                                                                                                                                                                                                                                                                                                                                                                                                                                         | 1.170                                                                                                                                                            | 120                                                                                                                                                                                                                                     | 115 /0                                                                                                                                                                                                                                                                                                                                                                                                                                                                                                                                                                                                                                                                                                                                                                                                                                                                                                                                                                                                                                                                                                                                                                                                                                                                                                                                                                                                                                                                                                                                                                                                                                                                                                                                                                                                                                                                                                                                                                                                                                                                                                                                                                                                                                                                                                                                                                                                                                                                                                                                                                                                                                                                                                                                                                                                                              |
| \$200,000+                                                                                                                                                                                                                                                                                                                                                                                                                |                                                                                                                                                                              |                                                                                                                                                                           |                                                                                                                                                                                                                                                                                                                                                                                                                                                                                                                                                                                                                                                                                                                                                                                                                                                                                                                                                                                                                                                                                                                                                                                                                                                                                                                                                                                                                                                                                                                                                                                                                                                                                                                                                                                                                                                                                                                                                                                                                                                                                                                                         |                                                                                                                                                                  |                                                                                                                                                                                                                                         |                                                                                                                                                                                                                                                                                                                                                                                                                                                                                                                                                                                                                                                                                                                                                                                                                                                                                                                                                                                                                                                                                                                                                                                                                                                                                                                                                                                                                                                                                                                                                                                                                                                                                                                                                                                                                                                                                                                                                                                                                                                                                                                                                                                                                                                                                                                                                                                                                                                                                                                                                                                                                                                                                                                                                                                                                                     |
|                                                                                                                                                                                                                                                                                                                                                                                                                           |                                                                                                                                                                              |                                                                                                                                                                           | \$39.604                                                                                                                                                                                                                                                                                                                                                                                                                                                                                                                                                                                                                                                                                                                                                                                                                                                                                                                                                                                                                                                                                                                                                                                                                                                                                                                                                                                                                                                                                                                                                                                                                                                                                                                                                                                                                                                                                                                                                                                                                                                                                                                                |                                                                                                                                                                  | \$45 999                                                                                                                                                                                                                                |                                                                                                                                                                                                                                                                                                                                                                                                                                                                                                                                                                                                                                                                                                                                                                                                                                                                                                                                                                                                                                                                                                                                                                                                                                                                                                                                                                                                                                                                                                                                                                                                                                                                                                                                                                                                                                                                                                                                                                                                                                                                                                                                                                                                                                                                                                                                                                                                                                                                                                                                                                                                                                                                                                                                                                                                                                     |
| Median Household Income                                                                                                                                                                                                                                                                                                                                                                                                   |                                                                                                                                                                              |                                                                                                                                                                           | \$39,604<br>\$53,995                                                                                                                                                                                                                                                                                                                                                                                                                                                                                                                                                                                                                                                                                                                                                                                                                                                                                                                                                                                                                                                                                                                                                                                                                                                                                                                                                                                                                                                                                                                                                                                                                                                                                                                                                                                                                                                                                                                                                                                                                                                                                                                    |                                                                                                                                                                  | \$45,999<br>\$59.506                                                                                                                                                                                                                    |                                                                                                                                                                                                                                                                                                                                                                                                                                                                                                                                                                                                                                                                                                                                                                                                                                                                                                                                                                                                                                                                                                                                                                                                                                                                                                                                                                                                                                                                                                                                                                                                                                                                                                                                                                                                                                                                                                                                                                                                                                                                                                                                                                                                                                                                                                                                                                                                                                                                                                                                                                                                                                                                                                                                                                                                                                     |
| Median Household Income<br>Average Household Income                                                                                                                                                                                                                                                                                                                                                                       |                                                                                                                                                                              |                                                                                                                                                                           | \$53,995                                                                                                                                                                                                                                                                                                                                                                                                                                                                                                                                                                                                                                                                                                                                                                                                                                                                                                                                                                                                                                                                                                                                                                                                                                                                                                                                                                                                                                                                                                                                                                                                                                                                                                                                                                                                                                                                                                                                                                                                                                                                                                                                |                                                                                                                                                                  | \$59,506                                                                                                                                                                                                                                |                                                                                                                                                                                                                                                                                                                                                                                                                                                                                                                                                                                                                                                                                                                                                                                                                                                                                                                                                                                                                                                                                                                                                                                                                                                                                                                                                                                                                                                                                                                                                                                                                                                                                                                                                                                                                                                                                                                                                                                                                                                                                                                                                                                                                                                                                                                                                                                                                                                                                                                                                                                                                                                                                                                                                                                                                                     |
| Median Household Income                                                                                                                                                                                                                                                                                                                                                                                                   | 20                                                                                                                                                                           | 010                                                                                                                                                                       | \$53,995<br>\$21,588                                                                                                                                                                                                                                                                                                                                                                                                                                                                                                                                                                                                                                                                                                                                                                                                                                                                                                                                                                                                                                                                                                                                                                                                                                                                                                                                                                                                                                                                                                                                                                                                                                                                                                                                                                                                                                                                                                                                                                                                                                                                                                                    | 11                                                                                                                                                               | \$59,506<br>\$23,838                                                                                                                                                                                                                    | 016                                                                                                                                                                                                                                                                                                                                                                                                                                                                                                                                                                                                                                                                                                                                                                                                                                                                                                                                                                                                                                                                                                                                                                                                                                                                                                                                                                                                                                                                                                                                                                                                                                                                                                                                                                                                                                                                                                                                                                                                                                                                                                                                                                                                                                                                                                                                                                                                                                                                                                                                                                                                                                                                                                                                                                                                                                 |
| Median Household Income<br>Average Household Income<br>Per Capita Income                                                                                                                                                                                                                                                                                                                                                  |                                                                                                                                                                              | )10<br>Percent                                                                                                                                                            | \$53,995<br>\$21,588<br><b>20</b>                                                                                                                                                                                                                                                                                                                                                                                                                                                                                                                                                                                                                                                                                                                                                                                                                                                                                                                                                                                                                                                                                                                                                                                                                                                                                                                                                                                                                                                                                                                                                                                                                                                                                                                                                                                                                                                                                                                                                                                                                                                                                                       | 911<br>Percent                                                                                                                                                   | \$59,506<br>\$23,838<br><b>20</b>                                                                                                                                                                                                       | 916<br>Percent                                                                                                                                                                                                                                                                                                                                                                                                                                                                                                                                                                                                                                                                                                                                                                                                                                                                                                                                                                                                                                                                                                                                                                                                                                                                                                                                                                                                                                                                                                                                                                                                                                                                                                                                                                                                                                                                                                                                                                                                                                                                                                                                                                                                                                                                                                                                                                                                                                                                                                                                                                                                                                                                                                                                                                                                                      |
| Median Household Income<br>Average Household Income<br>Per Capita Income<br>Population by Age                                                                                                                                                                                                                                                                                                                             | Number                                                                                                                                                                       | Percent                                                                                                                                                                   | \$53,995<br>\$21,588<br><b>20</b><br>Number                                                                                                                                                                                                                                                                                                                                                                                                                                                                                                                                                                                                                                                                                                                                                                                                                                                                                                                                                                                                                                                                                                                                                                                                                                                                                                                                                                                                                                                                                                                                                                                                                                                                                                                                                                                                                                                                                                                                                                                                                                                                                             | Percent                                                                                                                                                          | \$59,506<br>\$23,838<br><b>20</b><br>Number                                                                                                                                                                                             | Percent                                                                                                                                                                                                                                                                                                                                                                                                                                                                                                                                                                                                                                                                                                                                                                                                                                                                                                                                                                                                                                                                                                                                                                                                                                                                                                                                                                                                                                                                                                                                                                                                                                                                                                                                                                                                                                                                                                                                                                                                                                                                                                                                                                                                                                                                                                                                                                                                                                                                                                                                                                                                                                                                                                                                                                                                                             |
| Median Household Income<br>Average Household Income<br>Per Capita Income<br><b>Population by Age</b><br>0 - 4                                                                                                                                                                                                                                                                                                             | Number<br>1,248                                                                                                                                                              | Percent<br>6.8%                                                                                                                                                           | \$53,995<br>\$21,588<br><b>20</b><br>Number<br>1,234                                                                                                                                                                                                                                                                                                                                                                                                                                                                                                                                                                                                                                                                                                                                                                                                                                                                                                                                                                                                                                                                                                                                                                                                                                                                                                                                                                                                                                                                                                                                                                                                                                                                                                                                                                                                                                                                                                                                                                                                                                                                                    | Percent<br>6.7%                                                                                                                                                  | \$59,506<br>\$23,838<br><b>20</b><br>Number<br>1,331                                                                                                                                                                                    | Percent<br>6.7%                                                                                                                                                                                                                                                                                                                                                                                                                                                                                                                                                                                                                                                                                                                                                                                                                                                                                                                                                                                                                                                                                                                                                                                                                                                                                                                                                                                                                                                                                                                                                                                                                                                                                                                                                                                                                                                                                                                                                                                                                                                                                                                                                                                                                                                                                                                                                                                                                                                                                                                                                                                                                                                                                                                                                                                                                     |
| Median Household Income<br>Average Household Income<br>Per Capita Income<br>Population by Age<br>0 - 4<br>5 - 9                                                                                                                                                                                                                                                                                                           | Number<br>1,248<br>1,242                                                                                                                                                     | Percent<br>6.8%<br>6.8%                                                                                                                                                   | \$53,995<br>\$21,588<br><b>20</b><br>Number<br>1,234<br>1,245                                                                                                                                                                                                                                                                                                                                                                                                                                                                                                                                                                                                                                                                                                                                                                                                                                                                                                                                                                                                                                                                                                                                                                                                                                                                                                                                                                                                                                                                                                                                                                                                                                                                                                                                                                                                                                                                                                                                                                                                                                                                           | Percent<br>6.7%<br>6.7%                                                                                                                                          | \$59,506<br>\$23,838<br><b>20</b><br>Number<br>1,331<br>1,321                                                                                                                                                                           | Percent<br>6.7%<br>6.6%                                                                                                                                                                                                                                                                                                                                                                                                                                                                                                                                                                                                                                                                                                                                                                                                                                                                                                                                                                                                                                                                                                                                                                                                                                                                                                                                                                                                                                                                                                                                                                                                                                                                                                                                                                                                                                                                                                                                                                                                                                                                                                                                                                                                                                                                                                                                                                                                                                                                                                                                                                                                                                                                                                                                                                                                             |
| Median Household Income<br>Average Household Income<br>Per Capita Income<br>Population by Age<br>0 - 4<br>5 - 9<br>10 - 14                                                                                                                                                                                                                                                                                                | Number<br>1,248<br>1,242<br>1,225                                                                                                                                            | Percent<br>6.8%<br>6.8%<br>6.7%                                                                                                                                           | \$53,995<br>\$21,588<br>Number<br>1,234<br>1,245<br>1,231                                                                                                                                                                                                                                                                                                                                                                                                                                                                                                                                                                                                                                                                                                                                                                                                                                                                                                                                                                                                                                                                                                                                                                                                                                                                                                                                                                                                                                                                                                                                                                                                                                                                                                                                                                                                                                                                                                                                                                                                                                                                               | Percent<br>6.7%<br>6.7%<br>6.7%                                                                                                                                  | \$59,506<br>\$23,838<br>Number<br>1,331<br>1,321<br>1,320                                                                                                                                                                               | Percent<br>6.7%<br>6.6%<br>6.6%                                                                                                                                                                                                                                                                                                                                                                                                                                                                                                                                                                                                                                                                                                                                                                                                                                                                                                                                                                                                                                                                                                                                                                                                                                                                                                                                                                                                                                                                                                                                                                                                                                                                                                                                                                                                                                                                                                                                                                                                                                                                                                                                                                                                                                                                                                                                                                                                                                                                                                                                                                                                                                                                                                                                                                                                     |
| Median Household Income<br>Average Household Income<br>Per Capita Income<br>Population by Age<br>0 - 4<br>5 - 9<br>10 - 14<br>15 - 19                                                                                                                                                                                                                                                                                     | Number<br>1,248<br>1,242<br>1,225<br>1,245                                                                                                                                   | Percent<br>6.8%<br>6.8%<br>6.7%<br>6.8%                                                                                                                                   | \$53,995<br>\$21,588<br>Number<br>1,234<br>1,245<br>1,231<br>1,249                                                                                                                                                                                                                                                                                                                                                                                                                                                                                                                                                                                                                                                                                                                                                                                                                                                                                                                                                                                                                                                                                                                                                                                                                                                                                                                                                                                                                                                                                                                                                                                                                                                                                                                                                                                                                                                                                                                                                                                                                                                                      | Percent<br>6.7%<br>6.7%<br>6.7%<br>6.8%                                                                                                                          | \$59,506<br>\$23,838<br>Number<br>1,331<br>1,321<br>1,320<br>1,250                                                                                                                                                                      | Percent<br>6.7%<br>6.6%<br>6.6%<br>6.3%                                                                                                                                                                                                                                                                                                                                                                                                                                                                                                                                                                                                                                                                                                                                                                                                                                                                                                                                                                                                                                                                                                                                                                                                                                                                                                                                                                                                                                                                                                                                                                                                                                                                                                                                                                                                                                                                                                                                                                                                                                                                                                                                                                                                                                                                                                                                                                                                                                                                                                                                                                                                                                                                                                                                                                                             |
| Median Household Income<br>Average Household Income<br>Per Capita Income<br>Population by Age<br>0 - 4<br>5 - 9<br>10 - 14<br>15 - 19<br>20 - 24                                                                                                                                                                                                                                                                          | Number<br>1,248<br>1,242<br>1,225<br>1,245<br>1,085                                                                                                                          | Percent<br>6.8%<br>6.8%<br>6.7%<br>6.8%<br>5.9%                                                                                                                           | \$53,995<br>\$21,588<br>Number<br>1,234<br>1,245<br>1,231<br>1,249<br>1,093                                                                                                                                                                                                                                                                                                                                                                                                                                                                                                                                                                                                                                                                                                                                                                                                                                                                                                                                                                                                                                                                                                                                                                                                                                                                                                                                                                                                                                                                                                                                                                                                                                                                                                                                                                                                                                                                                                                                                                                                                                                             | Percent<br>6.7%<br>6.7%<br>6.7%<br>6.8%<br>5.9%                                                                                                                  | \$59,506<br>\$23,838<br>Number<br>1,331<br>1,321<br>1,320<br>1,250<br>1,119                                                                                                                                                             | Percent<br>6.7%<br>6.6%<br>6.6%<br>6.3%<br>5.6%                                                                                                                                                                                                                                                                                                                                                                                                                                                                                                                                                                                                                                                                                                                                                                                                                                                                                                                                                                                                                                                                                                                                                                                                                                                                                                                                                                                                                                                                                                                                                                                                                                                                                                                                                                                                                                                                                                                                                                                                                                                                                                                                                                                                                                                                                                                                                                                                                                                                                                                                                                                                                                                                                                                                                                                     |
| Median Household Income<br>Average Household Income<br>Per Capita Income<br>Population by Age<br>0 - 4<br>5 - 9<br>10 - 14<br>15 - 19<br>20 - 24<br>25 - 34                                                                                                                                                                                                                                                               | Number<br>1,248<br>1,242<br>1,225<br>1,245<br>1,085<br>2,416                                                                                                                 | Percent<br>6.8%<br>6.8%<br>6.7%<br>6.8%<br>5.9%<br>13.2%                                                                                                                  | \$53,995<br>\$21,588<br>Number<br>1,234<br>1,245<br>1,231<br>1,249<br>1,093<br>2,433                                                                                                                                                                                                                                                                                                                                                                                                                                                                                                                                                                                                                                                                                                                                                                                                                                                                                                                                                                                                                                                                                                                                                                                                                                                                                                                                                                                                                                                                                                                                                                                                                                                                                                                                                                                                                                                                                                                                                                                                                                                    | Percent<br>6.7%<br>6.7%<br>6.8%<br>5.9%<br>13.2%                                                                                                                 | \$59,506<br>\$23,838<br>Number<br>1,331<br>1,321<br>1,320<br>1,250<br>1,119<br>2,652                                                                                                                                                    | Percent<br>6.7%<br>6.6%<br>6.6%<br>6.3%<br>5.6%<br>13.3%                                                                                                                                                                                                                                                                                                                                                                                                                                                                                                                                                                                                                                                                                                                                                                                                                                                                                                                                                                                                                                                                                                                                                                                                                                                                                                                                                                                                                                                                                                                                                                                                                                                                                                                                                                                                                                                                                                                                                                                                                                                                                                                                                                                                                                                                                                                                                                                                                                                                                                                                                                                                                                                                                                                                                                            |
| Median Household Income<br>Average Household Income<br>Per Capita Income<br>Population by Age<br>0 - 4<br>5 - 9<br>10 - 14<br>15 - 19<br>20 - 24<br>25 - 34<br>35 - 44                                                                                                                                                                                                                                                    | Number<br>1,248<br>1,242<br>1,225<br>1,245<br>1,085<br>2,416<br>2,392                                                                                                        | Percent<br>6.8%<br>6.8%<br>6.7%<br>6.8%<br>5.9%<br>13.2%<br>13.1%                                                                                                         | \$53,995<br>\$21,588<br>Number<br>1,234<br>1,245<br>1,231<br>1,249<br>1,093<br>2,433<br>2,393                                                                                                                                                                                                                                                                                                                                                                                                                                                                                                                                                                                                                                                                                                                                                                                                                                                                                                                                                                                                                                                                                                                                                                                                                                                                                                                                                                                                                                                                                                                                                                                                                                                                                                                                                                                                                                                                                                                                                                                                                                           | Percent<br>6.7%<br>6.7%<br>6.8%<br>5.9%<br>13.2%<br>13.0%                                                                                                        | \$59,506<br>\$23,838<br>Number<br>1,331<br>1,321<br>1,320<br>1,250<br>1,119<br>2,652<br>2,454                                                                                                                                           | Percent<br>6.7%<br>6.6%<br>6.6%<br>6.3%<br>5.6%<br>13.3%<br>12.3%                                                                                                                                                                                                                                                                                                                                                                                                                                                                                                                                                                                                                                                                                                                                                                                                                                                                                                                                                                                                                                                                                                                                                                                                                                                                                                                                                                                                                                                                                                                                                                                                                                                                                                                                                                                                                                                                                                                                                                                                                                                                                                                                                                                                                                                                                                                                                                                                                                                                                                                                                                                                                                                                                                                                                                   |
| Median Household Income<br>Average Household Income<br>Per Capita Income<br>Population by Age<br>0 - 4<br>5 - 9<br>10 - 14<br>15 - 19<br>20 - 24<br>25 - 34<br>35 - 44<br>45 - 54                                                                                                                                                                                                                                         | Number<br>1,248<br>1,242<br>1,225<br>1,245<br>1,085<br>2,416<br>2,392<br>2,644                                                                                               | Percent<br>6.8%<br>6.8%<br>6.7%<br>6.8%<br>5.9%<br>13.2%<br>13.1%<br>14.4%                                                                                                | \$53,995<br>\$21,588<br><b>20</b><br>Number<br>1,234<br>1,245<br>1,231<br>1,249<br>1,093<br>2,433<br>2,393<br>2,647                                                                                                                                                                                                                                                                                                                                                                                                                                                                                                                                                                                                                                                                                                                                                                                                                                                                                                                                                                                                                                                                                                                                                                                                                                                                                                                                                                                                                                                                                                                                                                                                                                                                                                                                                                                                                                                                                                                                                                                                                     | Percent<br>6.7%<br>6.7%<br>6.8%<br>5.9%<br>13.2%<br>13.0%<br>14.3%                                                                                               | \$59,506<br>\$23,838<br><b>20</b><br>Number<br>1,331<br>1,321<br>1,320<br>1,250<br>1,119<br>2,652<br>2,454<br>2,599                                                                                                                     | Percent<br>6.7%<br>6.6%<br>6.3%<br>5.6%<br>13.3%<br>12.3%<br>13.0%                                                                                                                                                                                                                                                                                                                                                                                                                                                                                                                                                                                                                                                                                                                                                                                                                                                                                                                                                                                                                                                                                                                                                                                                                                                                                                                                                                                                                                                                                                                                                                                                                                                                                                                                                                                                                                                                                                                                                                                                                                                                                                                                                                                                                                                                                                                                                                                                                                                                                                                                                                                                                                                                                                                                                                  |
| Median Household Income<br>Average Household Income<br>Per Capita Income<br>Population by Age<br>0 - 4<br>5 - 9<br>10 - 14<br>15 - 19<br>20 - 24<br>25 - 34<br>35 - 44<br>45 - 54<br>55 - 64                                                                                                                                                                                                                              | Number<br>1,248<br>1,242<br>1,225<br>1,245<br>1,085<br>2,416<br>2,392<br>2,644<br>2,268                                                                                      | Percent<br>6.8%<br>6.8%<br>6.7%<br>6.8%<br>5.9%<br>13.2%<br>13.1%<br>14.4%<br>12.4%                                                                                       | \$53,995<br>\$21,588<br><b>20</b><br>Number<br>1,234<br>1,245<br>1,231<br>1,249<br>1,093<br>2,433<br>2,393<br>2,647<br>2,325                                                                                                                                                                                                                                                                                                                                                                                                                                                                                                                                                                                                                                                                                                                                                                                                                                                                                                                                                                                                                                                                                                                                                                                                                                                                                                                                                                                                                                                                                                                                                                                                                                                                                                                                                                                                                                                                                                                                                                                                            | Percent<br>6.7%<br>6.7%<br>6.8%<br>5.9%<br>13.2%<br>13.0%<br>14.3%<br>12.6%                                                                                      | \$59,506<br>\$23,838<br><b>20</b><br>Number<br>1,331<br>1,321<br>1,320<br>1,250<br>1,119<br>2,652<br>2,454<br>2,599<br>2,682                                                                                                            | Percent<br>6.7%<br>6.6%<br>6.3%<br>5.6%<br>13.3%<br>12.3%<br>13.0%<br>13.5%                                                                                                                                                                                                                                                                                                                                                                                                                                                                                                                                                                                                                                                                                                                                                                                                                                                                                                                                                                                                                                                                                                                                                                                                                                                                                                                                                                                                                                                                                                                                                                                                                                                                                                                                                                                                                                                                                                                                                                                                                                                                                                                                                                                                                                                                                                                                                                                                                                                                                                                                                                                                                                                                                                                                                         |
| Median Household Income<br>Average Household Income<br>Per Capita Income<br>Population by Age<br>0 - 4<br>5 - 9<br>10 - 14<br>15 - 19<br>20 - 24<br>25 - 34<br>35 - 44<br>45 - 54<br>55 - 64<br>65 - 74                                                                                                                                                                                                                   | Number<br>1,248<br>1,242<br>1,225<br>1,245<br>1,085<br>2,416<br>2,392<br>2,644<br>2,268<br>1,455                                                                             | Percent<br>6.8%<br>6.8%<br>6.7%<br>6.8%<br>5.9%<br>13.2%<br>13.1%<br>14.4%<br>12.4%<br>7.9%                                                                               | \$53,995<br>\$21,588<br><b>20</b><br>Number<br>1,234<br>1,245<br>1,231<br>1,249<br>1,093<br>2,433<br>2,433<br>2,393<br>2,647<br>2,325<br>1,510                                                                                                                                                                                                                                                                                                                                                                                                                                                                                                                                                                                                                                                                                                                                                                                                                                                                                                                                                                                                                                                                                                                                                                                                                                                                                                                                                                                                                                                                                                                                                                                                                                                                                                                                                                                                                                                                                                                                                                                          | Percent<br>6.7%<br>6.7%<br>6.8%<br>5.9%<br>13.2%<br>13.0%<br>14.3%<br>12.6%<br>8.2%                                                                              | \$59,506<br>\$23,838<br><b>20</b><br>Number<br>1,331<br>1,321<br>1,320<br>1,250<br>1,119<br>2,652<br>2,454<br>2,599<br>2,682<br>1,980                                                                                                   | Percent<br>6.7%<br>6.6%<br>6.3%<br>5.6%<br>13.3%<br>12.3%<br>13.0%<br>13.5%<br>9.9%                                                                                                                                                                                                                                                                                                                                                                                                                                                                                                                                                                                                                                                                                                                                                                                                                                                                                                                                                                                                                                                                                                                                                                                                                                                                                                                                                                                                                                                                                                                                                                                                                                                                                                                                                                                                                                                                                                                                                                                                                                                                                                                                                                                                                                                                                                                                                                                                                                                                                                                                                                                                                                                                                                                                                 |
| Median Household Income<br>Average Household Income<br>Per Capita Income<br>Population by Age<br>0 - 4<br>5 - 9<br>10 - 14<br>15 - 19<br>20 - 24<br>25 - 34<br>35 - 44<br>45 - 54<br>55 - 64<br>65 - 74<br>75 - 84                                                                                                                                                                                                        | Number<br>1,248<br>1,242<br>1,225<br>1,245<br>1,085<br>2,416<br>2,392<br>2,644<br>2,268<br>1,455<br>834                                                                      | Percent<br>6.8%<br>6.8%<br>6.7%<br>6.8%<br>5.9%<br>13.2%<br>13.1%<br>14.4%<br>12.4%<br>7.9%<br>4.6%                                                                       | \$53,995<br>\$21,588<br>Number<br>1,234<br>1,245<br>1,231<br>1,249<br>1,093<br>2,433<br>2,393<br>2,647<br>2,325<br>1,510<br>841                                                                                                                                                                                                                                                                                                                                                                                                                                                                                                                                                                                                                                                                                                                                                                                                                                                                                                                                                                                                                                                                                                                                                                                                                                                                                                                                                                                                                                                                                                                                                                                                                                                                                                                                                                                                                                                                                                                                                                                                         | Percent<br>6.7%<br>6.7%<br>6.8%<br>5.9%<br>13.2%<br>13.0%<br>14.3%<br>12.6%<br>8.2%<br>4.6%                                                                      | \$59,506<br>\$23,838<br>Number<br>1,331<br>1,321<br>1,320<br>1,250<br>1,119<br>2,652<br>2,454<br>2,599<br>2,682<br>1,980<br>930                                                                                                         | Percent<br>6.7%<br>6.6%<br>6.3%<br>5.6%<br>13.3%<br>12.3%<br>13.0%<br>13.5%<br>9.9%<br>4.7%                                                                                                                                                                                                                                                                                                                                                                                                                                                                                                                                                                                                                                                                                                                                                                                                                                                                                                                                                                                                                                                                                                                                                                                                                                                                                                                                                                                                                                                                                                                                                                                                                                                                                                                                                                                                                                                                                                                                                                                                                                                                                                                                                                                                                                                                                                                                                                                                                                                                                                                                                                                                                                                                                                                                         |
| Median Household Income<br>Average Household Income<br>Per Capita Income<br>Population by Age<br>0 - 4<br>5 - 9<br>10 - 14<br>15 - 19<br>20 - 24<br>25 - 34<br>35 - 44<br>45 - 54<br>55 - 64<br>65 - 74                                                                                                                                                                                                                   | Number<br>1,248<br>1,242<br>1,225<br>1,245<br>1,085<br>2,416<br>2,392<br>2,644<br>2,268<br>1,455<br>834<br>258                                                               | Percent<br>6.8%<br>6.7%<br>6.8%<br>5.9%<br>13.2%<br>13.1%<br>14.4%<br>12.4%<br>7.9%<br>4.6%<br>1.4%                                                                       | \$53,995<br>\$21,588<br>Number<br>1,234<br>1,245<br>1,231<br>1,249<br>1,093<br>2,433<br>2,393<br>2,647<br>2,325<br>1,510<br>841<br>260                                                                                                                                                                                                                                                                                                                                                                                                                                                                                                                                                                                                                                                                                                                                                                                                                                                                                                                                                                                                                                                                                                                                                                                                                                                                                                                                                                                                                                                                                                                                                                                                                                                                                                                                                                                                                                                                                                                                                                                                  | Percent<br>6.7%<br>6.7%<br>6.8%<br>5.9%<br>13.2%<br>13.0%<br>14.3%<br>12.6%<br>8.2%<br>4.6%<br>1.4%                                                              | \$59,506<br>\$23,838<br>Number<br>1,331<br>1,321<br>1,320<br>1,250<br>1,119<br>2,652<br>2,454<br>2,599<br>2,682<br>1,980<br>930<br>301                                                                                                  | Percent<br>6.7%<br>6.6%<br>6.3%<br>5.6%<br>13.3%<br>12.3%<br>13.0%<br>13.5%<br>9.9%<br>4.7%<br>1.5%                                                                                                                                                                                                                                                                                                                                                                                                                                                                                                                                                                                                                                                                                                                                                                                                                                                                                                                                                                                                                                                                                                                                                                                                                                                                                                                                                                                                                                                                                                                                                                                                                                                                                                                                                                                                                                                                                                                                                                                                                                                                                                                                                                                                                                                                                                                                                                                                                                                                                                                                                                                                                                                                                                                                 |
| Median Household Income<br>Average Household Income<br>Per Capita Income<br>Population by Age<br>0 - 4<br>5 - 9<br>10 - 14<br>15 - 19<br>20 - 24<br>25 - 34<br>35 - 44<br>45 - 54<br>55 - 64<br>65 - 74<br>75 - 84<br>85+                                                                                                                                                                                                 | Number<br>1,248<br>1,242<br>1,225<br>1,245<br>1,085<br>2,416<br>2,392<br>2,644<br>2,268<br>1,455<br>834<br>258                                                               | Percent<br>6.8%<br>6.8%<br>6.7%<br>6.8%<br>5.9%<br>13.2%<br>13.1%<br>13.1%<br>14.4%<br>12.4%<br>7.9%<br>4.6%<br>1.4%                                                      | \$53,995<br>\$21,588<br>Number<br>1,234<br>1,245<br>1,231<br>1,249<br>1,093<br>2,433<br>2,393<br>2,647<br>2,325<br>1,510<br>841<br>260                                                                                                                                                                                                                                                                                                                                                                                                                                                                                                                                                                                                                                                                                                                                                                                                                                                                                                                                                                                                                                                                                                                                                                                                                                                                                                                                                                                                                                                                                                                                                                                                                                                                                                                                                                                                                                                                                                                                                                                                  | Percent<br>6.7%<br>6.7%<br>6.8%<br>5.9%<br>13.2%<br>13.0%<br>14.3%<br>12.6%<br>8.2%<br>4.6%<br>1.4%                                                              | \$59,506<br>\$23,838<br>Number<br>1,331<br>1,321<br>1,320<br>1,250<br>1,119<br>2,652<br>2,454<br>2,599<br>2,682<br>1,980<br>930<br>301<br>20                                                                                            | Percent<br>6.7%<br>6.6%<br>6.3%<br>5.6%<br>13.3%<br>12.3%<br>13.0%<br>13.5%<br>9.9%<br>4.7%<br>1.5%                                                                                                                                                                                                                                                                                                                                                                                                                                                                                                                                                                                                                                                                                                                                                                                                                                                                                                                                                                                                                                                                                                                                                                                                                                                                                                                                                                                                                                                                                                                                                                                                                                                                                                                                                                                                                                                                                                                                                                                                                                                                                                                                                                                                                                                                                                                                                                                                                                                                                                                                                                                                                                                                                                                                 |
| Median Household Income<br>Average Household Income<br>Per Capita Income<br>Population by Age<br>0 - 4<br>5 - 9<br>10 - 14<br>15 - 19<br>20 - 24<br>25 - 34<br>35 - 44<br>45 - 54<br>55 - 64<br>65 - 74<br>75 - 84<br>85+<br>Race and Ethnicity                                                                                                                                                                           | Number<br>1,248<br>1,242<br>1,225<br>1,245<br>1,085<br>2,416<br>2,392<br>2,644<br>2,268<br>1,455<br>834<br>258<br>20<br>Number                                               | Percent<br>6.8%<br>6.8%<br>6.7%<br>6.8%<br>5.9%<br>13.2%<br>13.1%<br>14.4%<br>12.4%<br>7.9%<br>4.6%<br>1.4%                                                               | \$53,995<br>\$21,588<br>Number<br>1,234<br>1,245<br>1,231<br>1,249<br>1,093<br>2,433<br>2,393<br>2,647<br>2,325<br>1,510<br>841<br>260<br>Number                                                                                                                                                                                                                                                                                                                                                                                                                                                                                                                                                                                                                                                                                                                                                                                                                                                                                                                                                                                                                                                                                                                                                                                                                                                                                                                                                                                                                                                                                                                                                                                                                                                                                                                                                                                                                                                                                                                                                                                        | Percent 6.7% 6.7% 6.8% 5.9% 13.2% 13.0% 14.3% 12.6% 8.2% 4.6% 1.4% Percent                                                                                       | \$59,506<br>\$23,838<br>Number<br>1,331<br>1,321<br>1,320<br>1,250<br>1,250<br>1,119<br>2,652<br>2,454<br>2,599<br>2,682<br>1,980<br>930<br>301<br>800<br>Number                                                                        | Percent<br>6.7%<br>6.6%<br>6.3%<br>5.6%<br>13.3%<br>12.3%<br>13.0%<br>13.5%<br>9.9%<br>4.7%<br>1.5%                                                                                                                                                                                                                                                                                                                                                                                                                                                                                                                                                                                                                                                                                                                                                                                                                                                                                                                                                                                                                                                                                                                                                                                                                                                                                                                                                                                                                                                                                                                                                                                                                                                                                                                                                                                                                                                                                                                                                                                                                                                                                                                                                                                                                                                                                                                                                                                                                                                                                                                                                                                                                                                                                                                                 |
| Median Household Income         Average Household Income         Per Capita Income         Population by Age         0 - 4         5 - 9         10 - 14         15 - 19         20 - 24         25 - 34         35 - 44         45 - 54         55 - 64         65 - 74         75 - 84         85+                                                                                                                      | Number<br>1,248<br>1,242<br>1,225<br>1,245<br>1,245<br>2,416<br>2,392<br>2,644<br>2,268<br>1,455<br>834<br>258<br>200<br>Number<br>15,687                                    | Percent<br>6.8%<br>6.8%<br>6.7%<br>6.8%<br>5.9%<br>13.2%<br>13.1%<br>14.4%<br>12.4%<br>7.9%<br>4.6%<br>1.4%<br><b>Percent</b><br>85.7%                                    | \$53,995<br>\$21,588<br>Number<br>1,234<br>1,245<br>1,231<br>1,249<br>1,093<br>2,433<br>2,393<br>2,647<br>2,325<br>1,510<br>841<br>260<br>841<br>260<br>841<br>260                                                                                                                                                                                                                                                                                                                                                                                                                                                                                                                                                                                                                                                                                                                                                                                                                                                                                                                                                                                                                                                                                                                                                                                                                                                                                                                                                                                                                                                                                                                                                                                                                                                                                                                                                                                                                                                                                                                                                                      | Percent<br>6.7%<br>6.7%<br>6.8%<br>5.9%<br>13.2%<br>13.0%<br>14.3%<br>12.6%<br>8.2%<br>4.6%<br>1.4%<br>Percent<br>85.7%                                          | \$59,506<br>\$23,838<br>Number<br>1,331<br>1,321<br>1,320<br>1,250<br>1,250<br>1,119<br>2,652<br>2,454<br>2,599<br>2,682<br>1,980<br>930<br>301<br>80<br>930<br>301<br>20<br>Number<br>16,865                                           | Percent<br>6.7%<br>6.6%<br>6.3%<br>5.6%<br>13.3%<br>12.3%<br>13.0%<br>13.5%<br>9.9%<br>4.7%<br>1.5%<br><b>Percent</b><br>84.6%                                                                                                                                                                                                                                                                                                                                                                                                                                                                                                                                                                                                                                                                                                                                                                                                                                                                                                                                                                                                                                                                                                                                                                                                                                                                                                                                                                                                                                                                                                                                                                                                                                                                                                                                                                                                                                                                                                                                                                                                                                                                                                                                                                                                                                                                                                                                                                                                                                                                                                                                                                                                                                                                                                      |
| Median Household Income         Average Household Income         Per Capita Income         Population by Age         0 - 4         5 - 9         10 - 14         15 - 19         20 - 24         25 - 34         35 - 44         45 - 54         55 - 64         65 - 74         75 - 84         85+                                                                                                                      | Number<br>1,248<br>1,242<br>1,225<br>1,245<br>1,245<br>2,416<br>2,392<br>2,644<br>2,268<br>1,455<br>834<br>258<br>20<br>Number<br>15,687<br>1,970                            | Percent<br>6.8%<br>6.7%<br>6.8%<br>5.9%<br>13.2%<br>13.1%<br>14.4%<br>12.4%<br>7.9%<br>4.6%<br>1.4%<br>910<br>Percent<br>85.7%<br>10.8%                                   | \$53,995<br>\$21,588<br><b>20</b><br>Number<br>1,234<br>1,245<br>1,231<br>1,249<br>1,093<br>2,433<br>2,433<br>2,393<br>2,647<br>2,325<br>1,510<br>841<br>260<br>841<br>260<br><b>20</b><br>Number<br>15,823<br>1,975                                                                                                                                                                                                                                                                                                                                                                                                                                                                                                                                                                                                                                                                                                                                                                                                                                                                                                                                                                                                                                                                                                                                                                                                                                                                                                                                                                                                                                                                                                                                                                                                                                                                                                                                                                                                                                                                                                                    | Percent<br>6.7%<br>6.7%<br>6.8%<br>5.9%<br>13.2%<br>13.0%<br>14.3%<br>12.6%<br>8.2%<br>4.6%<br>1.4%<br>Percent<br>85.7%<br>10.7%                                 | \$59,506<br>\$23,838<br><b>20</b><br>Number<br>1,331<br>1,321<br>1,320<br>1,250<br>1,119<br>2,652<br>2,454<br>2,599<br>2,682<br>1,980<br>930<br>301<br><b>20</b><br>Number<br>16,865<br>2,267                                           | Percent<br>6.7%<br>6.6%<br>6.3%<br>5.6%<br>13.3%<br>12.3%<br>13.0%<br>13.5%<br>9.9%<br>4.7%<br>1.5%<br><b>Percent</b><br>84.6%<br>11.4%                                                                                                                                                                                                                                                                                                                                                                                                                                                                                                                                                                                                                                                                                                                                                                                                                                                                                                                                                                                                                                                                                                                                                                                                                                                                                                                                                                                                                                                                                                                                                                                                                                                                                                                                                                                                                                                                                                                                                                                                                                                                                                                                                                                                                                                                                                                                                                                                                                                                                                                                                                                                                                                                                             |
| Median Household Income<br>Average Household Income<br>Per Capita Income<br>Per Capita Income<br>Population by Age<br>0 - 4<br>5 - 9<br>10 - 14<br>15 - 19<br>20 - 24<br>25 - 34<br>35 - 44<br>45 - 54<br>55 - 64<br>65 - 74<br>75 - 84<br>85+<br>Race and Ethnicity<br>White Alone<br>Black Alone<br>American Indian Alone                                                                                               | Number<br>1,248<br>1,242<br>1,225<br>1,245<br>1,245<br>2,416<br>2,392<br>2,644<br>2,268<br>1,455<br>834<br>258<br>20<br>Number<br>15,687<br>1,970<br>60                      | Percent<br>6.8%<br>6.7%<br>6.8%<br>5.9%<br>13.2%<br>13.1%<br>14.4%<br>12.4%<br>7.9%<br>4.6%<br>1.4%<br><b>Percent</b><br>85.7%<br>10.8%<br>0.3%                           | \$53,995<br>\$21,588<br>Number<br>1,234<br>1,245<br>1,231<br>1,249<br>1,093<br>2,433<br>2,433<br>2,393<br>2,647<br>2,325<br>1,510<br>841<br>260<br>841<br>260<br>841<br>1,510<br>841<br>260<br>841<br>260<br>841<br>30<br>841<br>260<br>841<br>30<br>841<br>30<br>841<br>30<br>841<br>30<br>841<br>30<br>841<br>30<br>841<br>30<br>841<br>30<br>841<br>30<br>841<br>30<br>841<br>30<br>841<br>30<br>841<br>30<br>841<br>30<br>841<br>30<br>841<br>30<br>841<br>30<br>841<br>30<br>841<br>30<br>841<br>30<br>841<br>30<br>841<br>30<br>841<br>30<br>841<br>30<br>841<br>30<br>841<br>30<br>841<br>30<br>841<br>30<br>841<br>30<br>841<br>30<br>841<br>30<br>841<br>30<br>841<br>30<br>841<br>30<br>841<br>30<br>841<br>30<br>841<br>30<br>841<br>30<br>841<br>30<br>841<br>30<br>841<br>30<br>841<br>30<br>841<br>30<br>841<br>30<br>841<br>30<br>841<br>30<br>841<br>30<br>841<br>30<br>841<br>30<br>841<br>30<br>841<br>30<br>841<br>30<br>841<br>30<br>841<br>30<br>841<br>30<br>841<br>30<br>841<br>30<br>841<br>30<br>841<br>30<br>841<br>30<br>841<br>30<br>841<br>30<br>841<br>30<br>841<br>30<br>841<br>30<br>841<br>30<br>841<br>30<br>841<br>30<br>841<br>30<br>841<br>30<br>841<br>30<br>841<br>30<br>841<br>30<br>841<br>30<br>841<br>30<br>841<br>30<br>841<br>30<br>841<br>30<br>841<br>30<br>841<br>30<br>841<br>30<br>841<br>30<br>841<br>30<br>841<br>30<br>841<br>30<br>841<br>30<br>841<br>30<br>841<br>30<br>841<br>30<br>841<br>30<br>841<br>30<br>841<br>30<br>841<br>30<br>841<br>30<br>841<br>30<br>841<br>30<br>841<br>30<br>841<br>30<br>841<br>30<br>841<br>30<br>841<br>30<br>841<br>30<br>841<br>30<br>841<br>30<br>841<br>30<br>841<br>30<br>841<br>30<br>841<br>30<br>841<br>30<br>841<br>30<br>841<br>30<br>841<br>30<br>841<br>30<br>841<br>30<br>841<br>30<br>841<br>30<br>841<br>30<br>841<br>30<br>841<br>30<br>841<br>30<br>841<br>30<br>841<br>30<br>841<br>30<br>841<br>30<br>841<br>30<br>841<br>30<br>841<br>30<br>841<br>30<br>841<br>30<br>841<br>30<br>841<br>30<br>841<br>30<br>841<br>30<br>841<br>30<br>841<br>80<br>80<br>80<br>80<br>80<br>80<br>80<br>80<br>80<br>80<br>80<br>80<br>80 | Percent 6.7% 6.7% 6.8% 5.9% 13.2% 13.0% 14.3% 12.6% 8.2% 4.6% 1.4% Percent 85.7% 10.7% 0.3%                                                                      | \$59,506<br>\$23,838<br><b>20</b><br>Number<br>1,331<br>1,321<br>1,320<br>1,250<br>1,250<br>1,250<br>2,652<br>2,454<br>2,599<br>2,682<br>1,980<br>930<br>301<br><b>20</b><br>Number<br>16,865<br>2,267<br>64                            | Percent<br>6.7%<br>6.6%<br>6.3%<br>5.6%<br>13.3%<br>12.3%<br>13.0%<br>13.5%<br>9.9%<br>4.7%<br>1.5%<br>9.9%<br>4.7%<br>1.5%<br>9.9%<br>4.7%<br>1.5%<br>1.5%<br>1.5%<br>1.5%<br>1.5%<br>1.5%<br>1.5%<br>1.5%<br>1.5%<br>1.5%<br>1.5%<br>1.5%<br>1.5%<br>1.5%<br>1.5%<br>1.5%<br>1.5%<br>1.5%<br>1.5%<br>1.5%<br>1.5%<br>1.5%<br>1.5%<br>1.5%<br>1.5%<br>1.5%<br>1.5%<br>1.5%<br>1.5%<br>1.5%<br>1.5%<br>1.5%<br>1.5%<br>1.5%<br>1.5%<br>1.5%<br>1.5%<br>1.5%<br>1.5%<br>1.5%<br>1.5%<br>1.5%<br>1.5%<br>1.5%<br>1.5%<br>1.5%<br>1.5%<br>1.5%<br>1.5%<br>1.5%<br>1.5%<br>1.5%<br>1.5%<br>1.5%<br>1.5%<br>1.5%<br>1.5%<br>1.5%<br>1.5%<br>1.5%<br>1.5%<br>1.5%<br>1.5%<br>1.5%<br>1.5%<br>1.5%<br>1.5%<br>1.5%<br>1.5%<br>1.5%<br>1.5%<br>1.5%<br>1.5%<br>1.5%<br>1.5%<br>1.5%<br>1.5%<br>1.5%<br>1.5%<br>1.5%<br>1.5%<br>1.5%<br>1.5%<br>1.5%<br>1.5%<br>1.5%<br>1.5%<br>1.5%<br>1.5%<br>1.5%<br>1.5%<br>1.5%<br>1.5%<br>1.5%<br>1.5%<br>1.5%<br>1.5%<br>1.5%<br>1.5%<br>1.5%<br>1.5%<br>1.5%<br>1.5%<br>1.5%<br>1.5%<br>1.5%<br>1.5%<br>1.5%<br>1.5%<br>1.5%<br>1.5%<br>1.5%<br>1.5%<br>1.5%<br>1.5%<br>1.5%<br>1.5%<br>1.5%<br>1.5%<br>1.5%<br>1.5%<br>1.5%<br>1.5%<br>1.5%<br>1.5%<br>1.5%<br>1.5%<br>1.5%<br>1.5%<br>1.5%<br>1.5%<br>1.5%<br>1.5%<br>1.5%<br>1.5%<br>1.5%<br>1.5%<br>1.5%<br>1.5%<br>1.5%<br>1.5%<br>1.5%<br>1.5%<br>1.5%<br>1.5%<br>1.5%<br>1.5%<br>1.5%<br>1.5%<br>1.5%<br>1.5%<br>1.5%<br>1.5%<br>1.5%<br>1.5%<br>1.5%<br>1.5%<br>1.5%<br>1.5%<br>1.5%<br>1.5%<br>1.5%<br>1.5%<br>1.5%<br>1.5%<br>1.5%<br>1.5%<br>1.5%<br>1.5%<br>1.5%<br>1.5%<br>1.5%<br>1.5%<br>1.5%<br>1.5%<br>1.5%<br>1.5%<br>1.5%<br>1.5%<br>1.5%<br>1.5%<br>1.5%<br>1.5%<br>1.5%<br>1.5%<br>1.5%<br>1.5%<br>1.5%<br>1.5%<br>1.5%<br>1.5%<br>1.5%<br>1.5%<br>1.5%<br>1.5%<br>1.5%<br>1.5%<br>1.5%<br>1.5%<br>1.5%<br>1.5%<br>1.5%<br>1.5%<br>1.5%<br>1.5%<br>1.5%<br>1.5%<br>1.5%<br>1.5%<br>1.5%<br>1.5%<br>1.5%<br>1.5%<br>1.5%<br>1.5%<br>1.5%<br>1.5%<br>1.5%<br>1.5%<br>1.5%<br>1.5%<br>1.5%<br>1.5%<br>1.5%<br>1.5%<br>1.5%<br>1.5%<br>1.5%<br>1.5%<br>1.5%<br>1.5%<br>1.5%<br>1.5%<br>1.5%<br>1.5%<br>1.5%<br>1.5%<br>1.5%<br>1.5%<br>1.5%<br>1.5%<br>1.5%<br>1.5%<br>1.5%<br>1.5%<br>1.5%<br>1.5%<br>1.5%<br>1.5%<br>1.5%<br>1.5%<br>1.5%<br>1.5%<br>1.5%<br>1.5%<br>1.5%<br>1.5%<br>1.5%<br>1.5%<br>1.5%<br>1.5%<br>1.5%<br>1.5%<br>1.5%<br>1.5%<br>1.5%<br>1.5%<br>1.5%<br>1.5%<br>1.5%<br>1.5%<br>1.5%<br>1.5%<br>1.5%<br>1.5%<br>1.5%<br>1.5%<br>1.5%<br>1.5%<br>1.5%<br>1.5%<br>1.5%<br>1.5%<br>1.5%<br>1.5%<br>1.5%<br>1.5%<br>1.5%<br>1.5%<br>1.5%<br>1.5%<br>1.5%<br>1.5%<br>1.5%<br>1.5%<br>1.5%<br>1.5%<br>1.5%<br>1.5%<br>1.5%<br>1.5%<br>1.5%<br>1.5%<br>1.5%<br>1.5%<br>1.5%<br>1.5%<br>1.5%<br>1.5%<br>1.5%<br>1.5%<br>1.5%<br>1.5%<br>1.5%<br>1.5%<br>1.5%<br>1.5%<br>1.5%<br>1.5%<br>1.5%<br>1.5%<br>1.5%<br>1.5% |
| Median Household Income         Average Household Income         Per Capita Income         Population by Age         0 - 4         5 - 9         10 - 14         15 - 19         20 - 24         25 - 34         35 - 44         45 - 54         55 - 64         65 - 74         75 - 84         85+         Race and Ethnicity         White Alone         Black Alone         American Indian Alone         Asian Alone | Number<br>1,248<br>1,242<br>1,225<br>1,245<br>1,085<br>2,416<br>2,392<br>2,644<br>2,268<br>1,455<br>834<br>258<br>20<br>Number<br>15,687<br>1,970<br>60<br>103               | Percent<br>6.8%<br>6.8%<br>6.7%<br>6.8%<br>5.9%<br>13.2%<br>13.1%<br>14.4%<br>12.4%<br>7.9%<br>4.6%<br>1.4%<br>0.0%<br>0.3%<br>0.6%                                       | \$53,995<br>\$21,588<br>Number<br>1,234<br>1,245<br>1,231<br>1,249<br>1,093<br>2,433<br>2,393<br>2,647<br>2,325<br>1,510<br>841<br>260<br>Number<br>15,823<br>1,975<br>60<br>102                                                                                                                                                                                                                                                                                                                                                                                                                                                                                                                                                                                                                                                                                                                                                                                                                                                                                                                                                                                                                                                                                                                                                                                                                                                                                                                                                                                                                                                                                                                                                                                                                                                                                                                                                                                                                                                                                                                                                        | Percent<br>6.7%<br>6.7%<br>6.8%<br>5.9%<br>13.2%<br>13.0%<br>14.3%<br>14.3%<br>12.6%<br>8.2%<br>4.6%<br>1.4%<br>911<br>Percent<br>85.7%<br>10.7%<br>0.3%<br>0.6% | \$59,506<br>\$23,838<br>Number<br>1,331<br>1,321<br>1,320<br>1,250<br>1,250<br>1,119<br>2,652<br>2,454<br>2,599<br>2,682<br>1,980<br>930<br>301<br>2,682<br>1,980<br>930<br>301<br><b>20</b><br>Number<br>16,865<br>2,267<br>64<br>111  | Percent<br>6.7%<br>6.6%<br>6.3%<br>5.6%<br>13.3%<br>12.3%<br>13.0%<br>13.5%<br>9.9%<br>4.7%<br>1.5%<br>9.9%<br>4.7%<br>1.5%<br>9.9%<br>4.7%<br>1.5%<br>1.5%<br>0.6%                                                                                                                                                                                                                                                                                                                                                                                                                                                                                                                                                                                                                                                                                                                                                                                                                                                                                                                                                                                                                                                                                                                                                                                                                                                                                                                                                                                                                                                                                                                                                                                                                                                                                                                                                                                                                                                                                                                                                                                                                                                                                                                                                                                                                                                                                                                                                                                                                                                                                                                                                                                                                                                                 |
| Median Household Income<br>Average Household Income<br>Per Capita Income<br>Population by Age<br>0 - 4<br>5 - 9<br>10 - 14<br>15 - 19<br>20 - 24<br>25 - 34<br>35 - 44<br>45 - 54<br>55 - 64<br>65 - 74<br>75 - 84<br>85+<br>Race and Ethnicity<br>White Alone<br>Black Alone<br>American Indian Alone<br>Asian Alone<br>Pacific Islander Alone                                                                           | Number<br>1,248<br>1,242<br>1,225<br>1,245<br>1,085<br>2,416<br>2,392<br>2,644<br>2,268<br>1,455<br>834<br>258<br>20<br>Number<br>15,687<br>1,970<br>60<br>103<br>15         | Percent<br>6.8%<br>6.8%<br>6.7%<br>6.8%<br>5.9%<br>13.2%<br>13.1%<br>14.4%<br>12.4%<br>7.9%<br>4.6%<br>1.4%<br>0.1%<br>Percent<br>85.7%<br>10.8%<br>0.3%<br>0.6%<br>0.1%  | \$53,995<br>\$21,588<br>Number<br>1,234<br>1,245<br>1,231<br>1,249<br>1,093<br>2,433<br>2,393<br>2,647<br>2,325<br>1,510<br>841<br>260<br>Number<br>15,823<br>1,975<br>60<br>102<br>15                                                                                                                                                                                                                                                                                                                                                                                                                                                                                                                                                                                                                                                                                                                                                                                                                                                                                                                                                                                                                                                                                                                                                                                                                                                                                                                                                                                                                                                                                                                                                                                                                                                                                                                                                                                                                                                                                                                                                  | Percent<br>6.7%<br>6.7%<br>6.8%<br>5.9%<br>13.2%<br>13.0%<br>14.3%<br>14.3%<br>12.6%<br>8.2%<br>4.6%<br>1.4%<br>12.6%<br>10.7%<br>0.3%<br>0.6%<br>0.1%           | \$59,506<br>\$23,838<br>Number<br>1,331<br>1,321<br>1,320<br>1,250<br>1,250<br>1,119<br>2,652<br>2,454<br>2,599<br>2,682<br>1,980<br>930<br>301<br>2,682<br>1,980<br>930<br>301<br>200<br>Number<br>16,865<br>2,267<br>64<br>1111<br>18 | Percent<br>6.7%<br>6.6%<br>6.3%<br>5.6%<br>13.3%<br>12.3%<br>13.0%<br>13.5%<br>9.9%<br>4.7%<br>1.5%<br>1.5%<br>1.5%<br>1.5%<br>1.5%<br>0.0%<br>0.6%<br>0.1%                                                                                                                                                                                                                                                                                                                                                                                                                                                                                                                                                                                                                                                                                                                                                                                                                                                                                                                                                                                                                                                                                                                                                                                                                                                                                                                                                                                                                                                                                                                                                                                                                                                                                                                                                                                                                                                                                                                                                                                                                                                                                                                                                                                                                                                                                                                                                                                                                                                                                                                                                                                                                                                                         |
| Median Household Income<br>Average Household Income<br>Per Capita Income<br>Population by Age<br>0 - 4<br>5 - 9<br>10 - 14<br>15 - 19<br>20 - 24<br>25 - 34<br>35 - 44<br>45 - 54<br>55 - 64<br>65 - 74<br>75 - 84<br>85+<br>Race and Ethnicity<br>White Alone<br>Black Alone<br>American Indian Alone<br>Asian Alone<br>Pacific Islander Alone<br>Some Other Race Alone                                                  | Number<br>1,248<br>1,242<br>1,225<br>1,245<br>1,085<br>2,416<br>2,392<br>2,644<br>2,268<br>1,455<br>834<br>258<br>200<br>Number<br>15,687<br>1,970<br>60<br>103<br>15<br>200 | Percent<br>6.8%<br>6.8%<br>6.7%<br>6.8%<br>13.2%<br>13.2%<br>13.1%<br>14.4%<br>12.4%<br>7.9%<br>4.6%<br>1.4%<br>Percent<br>85.7%<br>10.8%<br>0.3%<br>0.6%<br>0.1%<br>1.1% | \$53,995<br>\$21,588<br>Number<br>1,234<br>1,245<br>1,231<br>1,249<br>1,093<br>2,433<br>2,393<br>2,647<br>2,325<br>1,510<br>841<br>260<br><b>20</b><br>Number<br>15,823<br>1,975<br>60<br>102<br>15,823<br>1,975<br>60                                                                                                                                                                                                                                                                                                                                                                                                                                                                                                                                                                                                                                                                                                                                                                                                                                                                                                                                                                                                                                                                                                                                                                                                                                                                                                                                                                                                                                                                                                                                                                                                                                                                                                                                                                                                                                                                                                                  | Percent<br>6.7%<br>6.7%<br>6.8%<br>5.9%<br>13.2%<br>13.0%<br>14.3%<br>12.6%<br>8.2%<br>4.6%<br>1.4%<br>Percent<br>85.7%<br>10.7%<br>0.3%<br>0.6%<br>0.1%<br>1.1% | \$59,506<br>\$23,838<br>Number<br>1,331<br>1,321<br>1,320<br>1,250<br>1,119<br>2,652<br>2,454<br>2,599<br>2,682<br>1,980<br>930<br>301<br>200<br>Number<br>16,865<br>2,267<br>64<br>1111<br>18<br>2,91                                  | Percent<br>6.7%<br>6.6%<br>6.3%<br>5.6%<br>13.3%<br>12.3%<br>13.0%<br>13.5%<br>9.9%<br>4.7%<br>1.5%<br>Percent<br>84.6%<br>11.4%<br>0.3%<br>0.6%<br>0.1%<br>1.5%                                                                                                                                                                                                                                                                                                                                                                                                                                                                                                                                                                                                                                                                                                                                                                                                                                                                                                                                                                                                                                                                                                                                                                                                                                                                                                                                                                                                                                                                                                                                                                                                                                                                                                                                                                                                                                                                                                                                                                                                                                                                                                                                                                                                                                                                                                                                                                                                                                                                                                                                                                                                                                                                    |
| Median Household Income<br>Average Household Income<br>Per Capita Income<br>Population by Age<br>0 - 4<br>5 - 9<br>10 - 14<br>15 - 19<br>20 - 24<br>25 - 34<br>35 - 44<br>45 - 54<br>55 - 64<br>65 - 74<br>75 - 84<br>85+<br>Race and Ethnicity<br>White Alone<br>Black Alone<br>American Indian Alone<br>Asian Alone<br>Pacific Islander Alone                                                                           | Number<br>1,248<br>1,242<br>1,225<br>1,245<br>1,085<br>2,416<br>2,392<br>2,644<br>2,268<br>1,455<br>834<br>258<br>20<br>Number<br>15,687<br>1,970<br>60<br>103<br>15         | Percent<br>6.8%<br>6.8%<br>6.7%<br>6.8%<br>5.9%<br>13.2%<br>13.1%<br>14.4%<br>12.4%<br>7.9%<br>4.6%<br>1.4%<br>0.1%<br>Percent<br>85.7%<br>10.8%<br>0.3%<br>0.6%<br>0.1%  | \$53,995<br>\$21,588<br>Number<br>1,234<br>1,245<br>1,231<br>1,249<br>1,093<br>2,433<br>2,393<br>2,647<br>2,325<br>1,510<br>841<br>260<br>Number<br>15,823<br>1,975<br>60<br>102<br>15                                                                                                                                                                                                                                                                                                                                                                                                                                                                                                                                                                                                                                                                                                                                                                                                                                                                                                                                                                                                                                                                                                                                                                                                                                                                                                                                                                                                                                                                                                                                                                                                                                                                                                                                                                                                                                                                                                                                                  | Percent<br>6.7%<br>6.7%<br>6.8%<br>5.9%<br>13.2%<br>13.0%<br>14.3%<br>14.3%<br>12.6%<br>8.2%<br>4.6%<br>1.4%<br>12.6%<br>10.7%<br>0.3%<br>0.6%<br>0.1%           | \$59,506<br>\$23,838<br>Number<br>1,331<br>1,321<br>1,320<br>1,250<br>1,250<br>1,119<br>2,652<br>2,454<br>2,599<br>2,682<br>1,980<br>930<br>301<br>2,682<br>1,980<br>930<br>301<br>200<br>Number<br>16,865<br>2,267<br>64<br>1111<br>18 | Percent<br>6.7%<br>6.6%<br>6.3%<br>5.6%<br>13.3%<br>12.3%<br>13.0%<br>13.5%<br>9.9%<br>4.7%<br>1.5%<br>1.5%<br>1.5%<br>1.5%<br>1.5%<br>0.0%<br>0.6%<br>0.1%                                                                                                                                                                                                                                                                                                                                                                                                                                                                                                                                                                                                                                                                                                                                                                                                                                                                                                                                                                                                                                                                                                                                                                                                                                                                                                                                                                                                                                                                                                                                                                                                                                                                                                                                                                                                                                                                                                                                                                                                                                                                                                                                                                                                                                                                                                                                                                                                                                                                                                                                                                                                                                                                         |