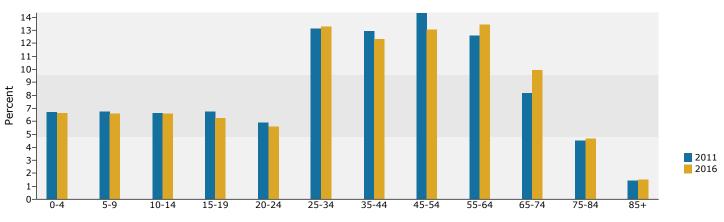

Pell City, AL Ring: 5 mile radius Prepared by Candice Hill

Latitude: 33.586083292 Longitude: -86.28640970

| Summary                                                                                                                                                                                                                                                                                                                                                                                                                   |                                                                                                                                                                              | 2010                                                                                                                                                                      |                                                                                                                                                                                                                                                                                                                                                                                                                                                                                                                                                                                                                                                                                                                                                                                                                                                                                                                                                                                                                                                                                                                                                                                                                                                                                                                                                                                                                                                                                                                                                                                                                                                                                                                                                                                                                                                                                                                                                                                                                                                                                                                                         | 2011                                                                                                                                                             |                                                                                                                                                                                                                                         | 2016                                                                                                                                                                                                                                                                                                                                                                                                                                                                                                                                                                                                                                                                                                                                                                                                                                                                                                                                                                                                                                                                                                                                                                                                                                                                                                                                                                                                                                                                                                                                                                                                                                                                                                                                                                                                                                                                                                                                                                                                                                                                                                                                                                                                                                                                                                                                                                                                                                                                                                                                                                                                                                                                                                                                                                                                                                |
|---------------------------------------------------------------------------------------------------------------------------------------------------------------------------------------------------------------------------------------------------------------------------------------------------------------------------------------------------------------------------------------------------------------------------|------------------------------------------------------------------------------------------------------------------------------------------------------------------------------|---------------------------------------------------------------------------------------------------------------------------------------------------------------------------|-----------------------------------------------------------------------------------------------------------------------------------------------------------------------------------------------------------------------------------------------------------------------------------------------------------------------------------------------------------------------------------------------------------------------------------------------------------------------------------------------------------------------------------------------------------------------------------------------------------------------------------------------------------------------------------------------------------------------------------------------------------------------------------------------------------------------------------------------------------------------------------------------------------------------------------------------------------------------------------------------------------------------------------------------------------------------------------------------------------------------------------------------------------------------------------------------------------------------------------------------------------------------------------------------------------------------------------------------------------------------------------------------------------------------------------------------------------------------------------------------------------------------------------------------------------------------------------------------------------------------------------------------------------------------------------------------------------------------------------------------------------------------------------------------------------------------------------------------------------------------------------------------------------------------------------------------------------------------------------------------------------------------------------------------------------------------------------------------------------------------------------------|------------------------------------------------------------------------------------------------------------------------------------------------------------------|-----------------------------------------------------------------------------------------------------------------------------------------------------------------------------------------------------------------------------------------|-------------------------------------------------------------------------------------------------------------------------------------------------------------------------------------------------------------------------------------------------------------------------------------------------------------------------------------------------------------------------------------------------------------------------------------------------------------------------------------------------------------------------------------------------------------------------------------------------------------------------------------------------------------------------------------------------------------------------------------------------------------------------------------------------------------------------------------------------------------------------------------------------------------------------------------------------------------------------------------------------------------------------------------------------------------------------------------------------------------------------------------------------------------------------------------------------------------------------------------------------------------------------------------------------------------------------------------------------------------------------------------------------------------------------------------------------------------------------------------------------------------------------------------------------------------------------------------------------------------------------------------------------------------------------------------------------------------------------------------------------------------------------------------------------------------------------------------------------------------------------------------------------------------------------------------------------------------------------------------------------------------------------------------------------------------------------------------------------------------------------------------------------------------------------------------------------------------------------------------------------------------------------------------------------------------------------------------------------------------------------------------------------------------------------------------------------------------------------------------------------------------------------------------------------------------------------------------------------------------------------------------------------------------------------------------------------------------------------------------------------------------------------------------------------------------------------------------|
| Population                                                                                                                                                                                                                                                                                                                                                                                                                |                                                                                                                                                                              | 18,312                                                                                                                                                                    |                                                                                                                                                                                                                                                                                                                                                                                                                                                                                                                                                                                                                                                                                                                                                                                                                                                                                                                                                                                                                                                                                                                                                                                                                                                                                                                                                                                                                                                                                                                                                                                                                                                                                                                                                                                                                                                                                                                                                                                                                                                                                                                                         | 18,461                                                                                                                                                           |                                                                                                                                                                                                                                         | 19,937                                                                                                                                                                                                                                                                                                                                                                                                                                                                                                                                                                                                                                                                                                                                                                                                                                                                                                                                                                                                                                                                                                                                                                                                                                                                                                                                                                                                                                                                                                                                                                                                                                                                                                                                                                                                                                                                                                                                                                                                                                                                                                                                                                                                                                                                                                                                                                                                                                                                                                                                                                                                                                                                                                                                                                                                                              |
| Households                                                                                                                                                                                                                                                                                                                                                                                                                |                                                                                                                                                                              | 7,221                                                                                                                                                                     |                                                                                                                                                                                                                                                                                                                                                                                                                                                                                                                                                                                                                                                                                                                                                                                                                                                                                                                                                                                                                                                                                                                                                                                                                                                                                                                                                                                                                                                                                                                                                                                                                                                                                                                                                                                                                                                                                                                                                                                                                                                                                                                                         | 7,284                                                                                                                                                            |                                                                                                                                                                                                                                         | 7,902                                                                                                                                                                                                                                                                                                                                                                                                                                                                                                                                                                                                                                                                                                                                                                                                                                                                                                                                                                                                                                                                                                                                                                                                                                                                                                                                                                                                                                                                                                                                                                                                                                                                                                                                                                                                                                                                                                                                                                                                                                                                                                                                                                                                                                                                                                                                                                                                                                                                                                                                                                                                                                                                                                                                                                                                                               |
| Families                                                                                                                                                                                                                                                                                                                                                                                                                  |                                                                                                                                                                              | 5,105                                                                                                                                                                     |                                                                                                                                                                                                                                                                                                                                                                                                                                                                                                                                                                                                                                                                                                                                                                                                                                                                                                                                                                                                                                                                                                                                                                                                                                                                                                                                                                                                                                                                                                                                                                                                                                                                                                                                                                                                                                                                                                                                                                                                                                                                                                                                         | 5,150                                                                                                                                                            |                                                                                                                                                                                                                                         | 5,526                                                                                                                                                                                                                                                                                                                                                                                                                                                                                                                                                                                                                                                                                                                                                                                                                                                                                                                                                                                                                                                                                                                                                                                                                                                                                                                                                                                                                                                                                                                                                                                                                                                                                                                                                                                                                                                                                                                                                                                                                                                                                                                                                                                                                                                                                                                                                                                                                                                                                                                                                                                                                                                                                                                                                                                                                               |
| Average Household Size                                                                                                                                                                                                                                                                                                                                                                                                    |                                                                                                                                                                              | 2.51                                                                                                                                                                      |                                                                                                                                                                                                                                                                                                                                                                                                                                                                                                                                                                                                                                                                                                                                                                                                                                                                                                                                                                                                                                                                                                                                                                                                                                                                                                                                                                                                                                                                                                                                                                                                                                                                                                                                                                                                                                                                                                                                                                                                                                                                                                                                         | 2.50                                                                                                                                                             |                                                                                                                                                                                                                                         | 2.49                                                                                                                                                                                                                                                                                                                                                                                                                                                                                                                                                                                                                                                                                                                                                                                                                                                                                                                                                                                                                                                                                                                                                                                                                                                                                                                                                                                                                                                                                                                                                                                                                                                                                                                                                                                                                                                                                                                                                                                                                                                                                                                                                                                                                                                                                                                                                                                                                                                                                                                                                                                                                                                                                                                                                                                                                                |
| Owner Occupied Housing Units                                                                                                                                                                                                                                                                                                                                                                                              |                                                                                                                                                                              | 5,084                                                                                                                                                                     |                                                                                                                                                                                                                                                                                                                                                                                                                                                                                                                                                                                                                                                                                                                                                                                                                                                                                                                                                                                                                                                                                                                                                                                                                                                                                                                                                                                                                                                                                                                                                                                                                                                                                                                                                                                                                                                                                                                                                                                                                                                                                                                                         | 5,096                                                                                                                                                            |                                                                                                                                                                                                                                         | 5,559                                                                                                                                                                                                                                                                                                                                                                                                                                                                                                                                                                                                                                                                                                                                                                                                                                                                                                                                                                                                                                                                                                                                                                                                                                                                                                                                                                                                                                                                                                                                                                                                                                                                                                                                                                                                                                                                                                                                                                                                                                                                                                                                                                                                                                                                                                                                                                                                                                                                                                                                                                                                                                                                                                                                                                                                                               |
| Renter Occupied Housing Units                                                                                                                                                                                                                                                                                                                                                                                             |                                                                                                                                                                              | 2,137                                                                                                                                                                     |                                                                                                                                                                                                                                                                                                                                                                                                                                                                                                                                                                                                                                                                                                                                                                                                                                                                                                                                                                                                                                                                                                                                                                                                                                                                                                                                                                                                                                                                                                                                                                                                                                                                                                                                                                                                                                                                                                                                                                                                                                                                                                                                         | 2,189                                                                                                                                                            |                                                                                                                                                                                                                                         | 2,343                                                                                                                                                                                                                                                                                                                                                                                                                                                                                                                                                                                                                                                                                                                                                                                                                                                                                                                                                                                                                                                                                                                                                                                                                                                                                                                                                                                                                                                                                                                                                                                                                                                                                                                                                                                                                                                                                                                                                                                                                                                                                                                                                                                                                                                                                                                                                                                                                                                                                                                                                                                                                                                                                                                                                                                                                               |
| Median Age                                                                                                                                                                                                                                                                                                                                                                                                                |                                                                                                                                                                              | 37.9                                                                                                                                                                      |                                                                                                                                                                                                                                                                                                                                                                                                                                                                                                                                                                                                                                                                                                                                                                                                                                                                                                                                                                                                                                                                                                                                                                                                                                                                                                                                                                                                                                                                                                                                                                                                                                                                                                                                                                                                                                                                                                                                                                                                                                                                                                                                         | 38.1                                                                                                                                                             |                                                                                                                                                                                                                                         | 38.9                                                                                                                                                                                                                                                                                                                                                                                                                                                                                                                                                                                                                                                                                                                                                                                                                                                                                                                                                                                                                                                                                                                                                                                                                                                                                                                                                                                                                                                                                                                                                                                                                                                                                                                                                                                                                                                                                                                                                                                                                                                                                                                                                                                                                                                                                                                                                                                                                                                                                                                                                                                                                                                                                                                                                                                                                                |
| Trends: 2011 - 2016 Annual Rate                                                                                                                                                                                                                                                                                                                                                                                           |                                                                                                                                                                              | Area                                                                                                                                                                      |                                                                                                                                                                                                                                                                                                                                                                                                                                                                                                                                                                                                                                                                                                                                                                                                                                                                                                                                                                                                                                                                                                                                                                                                                                                                                                                                                                                                                                                                                                                                                                                                                                                                                                                                                                                                                                                                                                                                                                                                                                                                                                                                         | State                                                                                                                                                            |                                                                                                                                                                                                                                         | National                                                                                                                                                                                                                                                                                                                                                                                                                                                                                                                                                                                                                                                                                                                                                                                                                                                                                                                                                                                                                                                                                                                                                                                                                                                                                                                                                                                                                                                                                                                                                                                                                                                                                                                                                                                                                                                                                                                                                                                                                                                                                                                                                                                                                                                                                                                                                                                                                                                                                                                                                                                                                                                                                                                                                                                                                            |
| Population                                                                                                                                                                                                                                                                                                                                                                                                                |                                                                                                                                                                              | 1.55%                                                                                                                                                                     |                                                                                                                                                                                                                                                                                                                                                                                                                                                                                                                                                                                                                                                                                                                                                                                                                                                                                                                                                                                                                                                                                                                                                                                                                                                                                                                                                                                                                                                                                                                                                                                                                                                                                                                                                                                                                                                                                                                                                                                                                                                                                                                                         | 0.64%                                                                                                                                                            |                                                                                                                                                                                                                                         | 0.67%                                                                                                                                                                                                                                                                                                                                                                                                                                                                                                                                                                                                                                                                                                                                                                                                                                                                                                                                                                                                                                                                                                                                                                                                                                                                                                                                                                                                                                                                                                                                                                                                                                                                                                                                                                                                                                                                                                                                                                                                                                                                                                                                                                                                                                                                                                                                                                                                                                                                                                                                                                                                                                                                                                                                                                                                                               |
| Households                                                                                                                                                                                                                                                                                                                                                                                                                |                                                                                                                                                                              | 1.64%                                                                                                                                                                     |                                                                                                                                                                                                                                                                                                                                                                                                                                                                                                                                                                                                                                                                                                                                                                                                                                                                                                                                                                                                                                                                                                                                                                                                                                                                                                                                                                                                                                                                                                                                                                                                                                                                                                                                                                                                                                                                                                                                                                                                                                                                                                                                         | 0.68%                                                                                                                                                            |                                                                                                                                                                                                                                         | 0.71%                                                                                                                                                                                                                                                                                                                                                                                                                                                                                                                                                                                                                                                                                                                                                                                                                                                                                                                                                                                                                                                                                                                                                                                                                                                                                                                                                                                                                                                                                                                                                                                                                                                                                                                                                                                                                                                                                                                                                                                                                                                                                                                                                                                                                                                                                                                                                                                                                                                                                                                                                                                                                                                                                                                                                                                                                               |
| Families                                                                                                                                                                                                                                                                                                                                                                                                                  |                                                                                                                                                                              | 1.42%                                                                                                                                                                     |                                                                                                                                                                                                                                                                                                                                                                                                                                                                                                                                                                                                                                                                                                                                                                                                                                                                                                                                                                                                                                                                                                                                                                                                                                                                                                                                                                                                                                                                                                                                                                                                                                                                                                                                                                                                                                                                                                                                                                                                                                                                                                                                         | 0.47%                                                                                                                                                            |                                                                                                                                                                                                                                         | 0.57%                                                                                                                                                                                                                                                                                                                                                                                                                                                                                                                                                                                                                                                                                                                                                                                                                                                                                                                                                                                                                                                                                                                                                                                                                                                                                                                                                                                                                                                                                                                                                                                                                                                                                                                                                                                                                                                                                                                                                                                                                                                                                                                                                                                                                                                                                                                                                                                                                                                                                                                                                                                                                                                                                                                                                                                                                               |
| Owner HHs                                                                                                                                                                                                                                                                                                                                                                                                                 |                                                                                                                                                                              | 1.75%                                                                                                                                                                     |                                                                                                                                                                                                                                                                                                                                                                                                                                                                                                                                                                                                                                                                                                                                                                                                                                                                                                                                                                                                                                                                                                                                                                                                                                                                                                                                                                                                                                                                                                                                                                                                                                                                                                                                                                                                                                                                                                                                                                                                                                                                                                                                         | 0.79%                                                                                                                                                            |                                                                                                                                                                                                                                         | 0.91%                                                                                                                                                                                                                                                                                                                                                                                                                                                                                                                                                                                                                                                                                                                                                                                                                                                                                                                                                                                                                                                                                                                                                                                                                                                                                                                                                                                                                                                                                                                                                                                                                                                                                                                                                                                                                                                                                                                                                                                                                                                                                                                                                                                                                                                                                                                                                                                                                                                                                                                                                                                                                                                                                                                                                                                                                               |
| Median Household Income                                                                                                                                                                                                                                                                                                                                                                                                   |                                                                                                                                                                              | 3.04%                                                                                                                                                                     |                                                                                                                                                                                                                                                                                                                                                                                                                                                                                                                                                                                                                                                                                                                                                                                                                                                                                                                                                                                                                                                                                                                                                                                                                                                                                                                                                                                                                                                                                                                                                                                                                                                                                                                                                                                                                                                                                                                                                                                                                                                                                                                                         | 3.17%                                                                                                                                                            |                                                                                                                                                                                                                                         | 2.75%                                                                                                                                                                                                                                                                                                                                                                                                                                                                                                                                                                                                                                                                                                                                                                                                                                                                                                                                                                                                                                                                                                                                                                                                                                                                                                                                                                                                                                                                                                                                                                                                                                                                                                                                                                                                                                                                                                                                                                                                                                                                                                                                                                                                                                                                                                                                                                                                                                                                                                                                                                                                                                                                                                                                                                                                                               |
|                                                                                                                                                                                                                                                                                                                                                                                                                           |                                                                                                                                                                              |                                                                                                                                                                           | 20                                                                                                                                                                                                                                                                                                                                                                                                                                                                                                                                                                                                                                                                                                                                                                                                                                                                                                                                                                                                                                                                                                                                                                                                                                                                                                                                                                                                                                                                                                                                                                                                                                                                                                                                                                                                                                                                                                                                                                                                                                                                                                                                      | 11                                                                                                                                                               | 20                                                                                                                                                                                                                                      | 16                                                                                                                                                                                                                                                                                                                                                                                                                                                                                                                                                                                                                                                                                                                                                                                                                                                                                                                                                                                                                                                                                                                                                                                                                                                                                                                                                                                                                                                                                                                                                                                                                                                                                                                                                                                                                                                                                                                                                                                                                                                                                                                                                                                                                                                                                                                                                                                                                                                                                                                                                                                                                                                                                                                                                                                                                                  |
| Households by Income                                                                                                                                                                                                                                                                                                                                                                                                      |                                                                                                                                                                              |                                                                                                                                                                           | Number                                                                                                                                                                                                                                                                                                                                                                                                                                                                                                                                                                                                                                                                                                                                                                                                                                                                                                                                                                                                                                                                                                                                                                                                                                                                                                                                                                                                                                                                                                                                                                                                                                                                                                                                                                                                                                                                                                                                                                                                                                                                                                                                  | Percent                                                                                                                                                          | Number                                                                                                                                                                                                                                  | Percent                                                                                                                                                                                                                                                                                                                                                                                                                                                                                                                                                                                                                                                                                                                                                                                                                                                                                                                                                                                                                                                                                                                                                                                                                                                                                                                                                                                                                                                                                                                                                                                                                                                                                                                                                                                                                                                                                                                                                                                                                                                                                                                                                                                                                                                                                                                                                                                                                                                                                                                                                                                                                                                                                                                                                                                                                             |
| <\$15,000                                                                                                                                                                                                                                                                                                                                                                                                                 |                                                                                                                                                                              |                                                                                                                                                                           | 1,206                                                                                                                                                                                                                                                                                                                                                                                                                                                                                                                                                                                                                                                                                                                                                                                                                                                                                                                                                                                                                                                                                                                                                                                                                                                                                                                                                                                                                                                                                                                                                                                                                                                                                                                                                                                                                                                                                                                                                                                                                                                                                                                                   | 16.6%                                                                                                                                                            | 1,228                                                                                                                                                                                                                                   | 15.5%                                                                                                                                                                                                                                                                                                                                                                                                                                                                                                                                                                                                                                                                                                                                                                                                                                                                                                                                                                                                                                                                                                                                                                                                                                                                                                                                                                                                                                                                                                                                                                                                                                                                                                                                                                                                                                                                                                                                                                                                                                                                                                                                                                                                                                                                                                                                                                                                                                                                                                                                                                                                                                                                                                                                                                                                                               |
| \$15,000 - \$24,999                                                                                                                                                                                                                                                                                                                                                                                                       |                                                                                                                                                                              |                                                                                                                                                                           | 939                                                                                                                                                                                                                                                                                                                                                                                                                                                                                                                                                                                                                                                                                                                                                                                                                                                                                                                                                                                                                                                                                                                                                                                                                                                                                                                                                                                                                                                                                                                                                                                                                                                                                                                                                                                                                                                                                                                                                                                                                                                                                                                                     | 12.9%                                                                                                                                                            | 795                                                                                                                                                                                                                                     | 10.1%                                                                                                                                                                                                                                                                                                                                                                                                                                                                                                                                                                                                                                                                                                                                                                                                                                                                                                                                                                                                                                                                                                                                                                                                                                                                                                                                                                                                                                                                                                                                                                                                                                                                                                                                                                                                                                                                                                                                                                                                                                                                                                                                                                                                                                                                                                                                                                                                                                                                                                                                                                                                                                                                                                                                                                                                                               |
| \$25,000 - \$34,999                                                                                                                                                                                                                                                                                                                                                                                                       |                                                                                                                                                                              |                                                                                                                                                                           | 961                                                                                                                                                                                                                                                                                                                                                                                                                                                                                                                                                                                                                                                                                                                                                                                                                                                                                                                                                                                                                                                                                                                                                                                                                                                                                                                                                                                                                                                                                                                                                                                                                                                                                                                                                                                                                                                                                                                                                                                                                                                                                                                                     | 13.2%                                                                                                                                                            | 828                                                                                                                                                                                                                                     | 10.5%                                                                                                                                                                                                                                                                                                                                                                                                                                                                                                                                                                                                                                                                                                                                                                                                                                                                                                                                                                                                                                                                                                                                                                                                                                                                                                                                                                                                                                                                                                                                                                                                                                                                                                                                                                                                                                                                                                                                                                                                                                                                                                                                                                                                                                                                                                                                                                                                                                                                                                                                                                                                                                                                                                                                                                                                                               |
| \$35,000 - \$49,999                                                                                                                                                                                                                                                                                                                                                                                                       |                                                                                                                                                                              |                                                                                                                                                                           | 1,367                                                                                                                                                                                                                                                                                                                                                                                                                                                                                                                                                                                                                                                                                                                                                                                                                                                                                                                                                                                                                                                                                                                                                                                                                                                                                                                                                                                                                                                                                                                                                                                                                                                                                                                                                                                                                                                                                                                                                                                                                                                                                                                                   | 18.8%                                                                                                                                                            | 1,386                                                                                                                                                                                                                                   | 17.5%                                                                                                                                                                                                                                                                                                                                                                                                                                                                                                                                                                                                                                                                                                                                                                                                                                                                                                                                                                                                                                                                                                                                                                                                                                                                                                                                                                                                                                                                                                                                                                                                                                                                                                                                                                                                                                                                                                                                                                                                                                                                                                                                                                                                                                                                                                                                                                                                                                                                                                                                                                                                                                                                                                                                                                                                                               |
| \$50,000 - \$74,999                                                                                                                                                                                                                                                                                                                                                                                                       |                                                                                                                                                                              |                                                                                                                                                                           | 1,183                                                                                                                                                                                                                                                                                                                                                                                                                                                                                                                                                                                                                                                                                                                                                                                                                                                                                                                                                                                                                                                                                                                                                                                                                                                                                                                                                                                                                                                                                                                                                                                                                                                                                                                                                                                                                                                                                                                                                                                                                                                                                                                                   | 16.2%                                                                                                                                                            | 1,647                                                                                                                                                                                                                                   | 20.8%                                                                                                                                                                                                                                                                                                                                                                                                                                                                                                                                                                                                                                                                                                                                                                                                                                                                                                                                                                                                                                                                                                                                                                                                                                                                                                                                                                                                                                                                                                                                                                                                                                                                                                                                                                                                                                                                                                                                                                                                                                                                                                                                                                                                                                                                                                                                                                                                                                                                                                                                                                                                                                                                                                                                                                                                                               |
| \$75,000 - \$99,999                                                                                                                                                                                                                                                                                                                                                                                                       |                                                                                                                                                                              |                                                                                                                                                                           | 744                                                                                                                                                                                                                                                                                                                                                                                                                                                                                                                                                                                                                                                                                                                                                                                                                                                                                                                                                                                                                                                                                                                                                                                                                                                                                                                                                                                                                                                                                                                                                                                                                                                                                                                                                                                                                                                                                                                                                                                                                                                                                                                                     | 10.2%                                                                                                                                                            | 967                                                                                                                                                                                                                                     | 12.2%                                                                                                                                                                                                                                                                                                                                                                                                                                                                                                                                                                                                                                                                                                                                                                                                                                                                                                                                                                                                                                                                                                                                                                                                                                                                                                                                                                                                                                                                                                                                                                                                                                                                                                                                                                                                                                                                                                                                                                                                                                                                                                                                                                                                                                                                                                                                                                                                                                                                                                                                                                                                                                                                                                                                                                                                                               |
| \$100,000 - \$149,999                                                                                                                                                                                                                                                                                                                                                                                                     |                                                                                                                                                                              |                                                                                                                                                                           | 566                                                                                                                                                                                                                                                                                                                                                                                                                                                                                                                                                                                                                                                                                                                                                                                                                                                                                                                                                                                                                                                                                                                                                                                                                                                                                                                                                                                                                                                                                                                                                                                                                                                                                                                                                                                                                                                                                                                                                                                                                                                                                                                                     | 7.8%                                                                                                                                                             | 689                                                                                                                                                                                                                                     | 8.7%                                                                                                                                                                                                                                                                                                                                                                                                                                                                                                                                                                                                                                                                                                                                                                                                                                                                                                                                                                                                                                                                                                                                                                                                                                                                                                                                                                                                                                                                                                                                                                                                                                                                                                                                                                                                                                                                                                                                                                                                                                                                                                                                                                                                                                                                                                                                                                                                                                                                                                                                                                                                                                                                                                                                                                                                                                |
| \$150,000 - \$199,999                                                                                                                                                                                                                                                                                                                                                                                                     |                                                                                                                                                                              |                                                                                                                                                                           | 216                                                                                                                                                                                                                                                                                                                                                                                                                                                                                                                                                                                                                                                                                                                                                                                                                                                                                                                                                                                                                                                                                                                                                                                                                                                                                                                                                                                                                                                                                                                                                                                                                                                                                                                                                                                                                                                                                                                                                                                                                                                                                                                                     | 3.0%                                                                                                                                                             | 243                                                                                                                                                                                                                                     | 3.1%                                                                                                                                                                                                                                                                                                                                                                                                                                                                                                                                                                                                                                                                                                                                                                                                                                                                                                                                                                                                                                                                                                                                                                                                                                                                                                                                                                                                                                                                                                                                                                                                                                                                                                                                                                                                                                                                                                                                                                                                                                                                                                                                                                                                                                                                                                                                                                                                                                                                                                                                                                                                                                                                                                                                                                                                                                |
| \$200,000+                                                                                                                                                                                                                                                                                                                                                                                                                |                                                                                                                                                                              |                                                                                                                                                                           | 102                                                                                                                                                                                                                                                                                                                                                                                                                                                                                                                                                                                                                                                                                                                                                                                                                                                                                                                                                                                                                                                                                                                                                                                                                                                                                                                                                                                                                                                                                                                                                                                                                                                                                                                                                                                                                                                                                                                                                                                                                                                                                                                                     | 1.4%                                                                                                                                                             | 120                                                                                                                                                                                                                                     | 1.5%                                                                                                                                                                                                                                                                                                                                                                                                                                                                                                                                                                                                                                                                                                                                                                                                                                                                                                                                                                                                                                                                                                                                                                                                                                                                                                                                                                                                                                                                                                                                                                                                                                                                                                                                                                                                                                                                                                                                                                                                                                                                                                                                                                                                                                                                                                                                                                                                                                                                                                                                                                                                                                                                                                                                                                                                                                |
|                                                                                                                                                                                                                                                                                                                                                                                                                           |                                                                                                                                                                              |                                                                                                                                                                           |                                                                                                                                                                                                                                                                                                                                                                                                                                                                                                                                                                                                                                                                                                                                                                                                                                                                                                                                                                                                                                                                                                                                                                                                                                                                                                                                                                                                                                                                                                                                                                                                                                                                                                                                                                                                                                                                                                                                                                                                                                                                                                                                         | 1.170                                                                                                                                                            | 120                                                                                                                                                                                                                                     | 115 /0                                                                                                                                                                                                                                                                                                                                                                                                                                                                                                                                                                                                                                                                                                                                                                                                                                                                                                                                                                                                                                                                                                                                                                                                                                                                                                                                                                                                                                                                                                                                                                                                                                                                                                                                                                                                                                                                                                                                                                                                                                                                                                                                                                                                                                                                                                                                                                                                                                                                                                                                                                                                                                                                                                                                                                                                                              |
| \$200,000+                                                                                                                                                                                                                                                                                                                                                                                                                |                                                                                                                                                                              |                                                                                                                                                                           |                                                                                                                                                                                                                                                                                                                                                                                                                                                                                                                                                                                                                                                                                                                                                                                                                                                                                                                                                                                                                                                                                                                                                                                                                                                                                                                                                                                                                                                                                                                                                                                                                                                                                                                                                                                                                                                                                                                                                                                                                                                                                                                                         |                                                                                                                                                                  |                                                                                                                                                                                                                                         |                                                                                                                                                                                                                                                                                                                                                                                                                                                                                                                                                                                                                                                                                                                                                                                                                                                                                                                                                                                                                                                                                                                                                                                                                                                                                                                                                                                                                                                                                                                                                                                                                                                                                                                                                                                                                                                                                                                                                                                                                                                                                                                                                                                                                                                                                                                                                                                                                                                                                                                                                                                                                                                                                                                                                                                                                                     |
|                                                                                                                                                                                                                                                                                                                                                                                                                           |                                                                                                                                                                              |                                                                                                                                                                           | \$39.604                                                                                                                                                                                                                                                                                                                                                                                                                                                                                                                                                                                                                                                                                                                                                                                                                                                                                                                                                                                                                                                                                                                                                                                                                                                                                                                                                                                                                                                                                                                                                                                                                                                                                                                                                                                                                                                                                                                                                                                                                                                                                                                                |                                                                                                                                                                  | \$45 999                                                                                                                                                                                                                                |                                                                                                                                                                                                                                                                                                                                                                                                                                                                                                                                                                                                                                                                                                                                                                                                                                                                                                                                                                                                                                                                                                                                                                                                                                                                                                                                                                                                                                                                                                                                                                                                                                                                                                                                                                                                                                                                                                                                                                                                                                                                                                                                                                                                                                                                                                                                                                                                                                                                                                                                                                                                                                                                                                                                                                                                                                     |
| Median Household Income                                                                                                                                                                                                                                                                                                                                                                                                   |                                                                                                                                                                              |                                                                                                                                                                           | \$39,604<br>\$53,995                                                                                                                                                                                                                                                                                                                                                                                                                                                                                                                                                                                                                                                                                                                                                                                                                                                                                                                                                                                                                                                                                                                                                                                                                                                                                                                                                                                                                                                                                                                                                                                                                                                                                                                                                                                                                                                                                                                                                                                                                                                                                                                    |                                                                                                                                                                  | \$45,999<br>\$59.506                                                                                                                                                                                                                    |                                                                                                                                                                                                                                                                                                                                                                                                                                                                                                                                                                                                                                                                                                                                                                                                                                                                                                                                                                                                                                                                                                                                                                                                                                                                                                                                                                                                                                                                                                                                                                                                                                                                                                                                                                                                                                                                                                                                                                                                                                                                                                                                                                                                                                                                                                                                                                                                                                                                                                                                                                                                                                                                                                                                                                                                                                     |
| Median Household Income<br>Average Household Income                                                                                                                                                                                                                                                                                                                                                                       |                                                                                                                                                                              |                                                                                                                                                                           | \$53,995                                                                                                                                                                                                                                                                                                                                                                                                                                                                                                                                                                                                                                                                                                                                                                                                                                                                                                                                                                                                                                                                                                                                                                                                                                                                                                                                                                                                                                                                                                                                                                                                                                                                                                                                                                                                                                                                                                                                                                                                                                                                                                                                |                                                                                                                                                                  | \$59,506                                                                                                                                                                                                                                |                                                                                                                                                                                                                                                                                                                                                                                                                                                                                                                                                                                                                                                                                                                                                                                                                                                                                                                                                                                                                                                                                                                                                                                                                                                                                                                                                                                                                                                                                                                                                                                                                                                                                                                                                                                                                                                                                                                                                                                                                                                                                                                                                                                                                                                                                                                                                                                                                                                                                                                                                                                                                                                                                                                                                                                                                                     |
| Median Household Income                                                                                                                                                                                                                                                                                                                                                                                                   | 20                                                                                                                                                                           | 010                                                                                                                                                                       | \$53,995<br>\$21,588                                                                                                                                                                                                                                                                                                                                                                                                                                                                                                                                                                                                                                                                                                                                                                                                                                                                                                                                                                                                                                                                                                                                                                                                                                                                                                                                                                                                                                                                                                                                                                                                                                                                                                                                                                                                                                                                                                                                                                                                                                                                                                                    | 11                                                                                                                                                               | \$59,506<br>\$23,838                                                                                                                                                                                                                    | 016                                                                                                                                                                                                                                                                                                                                                                                                                                                                                                                                                                                                                                                                                                                                                                                                                                                                                                                                                                                                                                                                                                                                                                                                                                                                                                                                                                                                                                                                                                                                                                                                                                                                                                                                                                                                                                                                                                                                                                                                                                                                                                                                                                                                                                                                                                                                                                                                                                                                                                                                                                                                                                                                                                                                                                                                                                 |
| Median Household Income<br>Average Household Income<br>Per Capita Income                                                                                                                                                                                                                                                                                                                                                  |                                                                                                                                                                              | )10<br>Percent                                                                                                                                                            | \$53,995<br>\$21,588<br><b>20</b>                                                                                                                                                                                                                                                                                                                                                                                                                                                                                                                                                                                                                                                                                                                                                                                                                                                                                                                                                                                                                                                                                                                                                                                                                                                                                                                                                                                                                                                                                                                                                                                                                                                                                                                                                                                                                                                                                                                                                                                                                                                                                                       | 911<br>Percent                                                                                                                                                   | \$59,506<br>\$23,838<br><b>20</b>                                                                                                                                                                                                       | 916<br>Percent                                                                                                                                                                                                                                                                                                                                                                                                                                                                                                                                                                                                                                                                                                                                                                                                                                                                                                                                                                                                                                                                                                                                                                                                                                                                                                                                                                                                                                                                                                                                                                                                                                                                                                                                                                                                                                                                                                                                                                                                                                                                                                                                                                                                                                                                                                                                                                                                                                                                                                                                                                                                                                                                                                                                                                                                                      |
| Median Household Income<br>Average Household Income<br>Per Capita Income<br>Population by Age                                                                                                                                                                                                                                                                                                                             | Number                                                                                                                                                                       | Percent                                                                                                                                                                   | \$53,995<br>\$21,588<br><b>20</b><br>Number                                                                                                                                                                                                                                                                                                                                                                                                                                                                                                                                                                                                                                                                                                                                                                                                                                                                                                                                                                                                                                                                                                                                                                                                                                                                                                                                                                                                                                                                                                                                                                                                                                                                                                                                                                                                                                                                                                                                                                                                                                                                                             | Percent                                                                                                                                                          | \$59,506<br>\$23,838<br><b>20</b><br>Number                                                                                                                                                                                             | Percent                                                                                                                                                                                                                                                                                                                                                                                                                                                                                                                                                                                                                                                                                                                                                                                                                                                                                                                                                                                                                                                                                                                                                                                                                                                                                                                                                                                                                                                                                                                                                                                                                                                                                                                                                                                                                                                                                                                                                                                                                                                                                                                                                                                                                                                                                                                                                                                                                                                                                                                                                                                                                                                                                                                                                                                                                             |
| Median Household Income<br>Average Household Income<br>Per Capita Income<br><b>Population by Age</b><br>0 - 4                                                                                                                                                                                                                                                                                                             | Number<br>1,248                                                                                                                                                              | Percent<br>6.8%                                                                                                                                                           | \$53,995<br>\$21,588<br><b>20</b><br>Number<br>1,234                                                                                                                                                                                                                                                                                                                                                                                                                                                                                                                                                                                                                                                                                                                                                                                                                                                                                                                                                                                                                                                                                                                                                                                                                                                                                                                                                                                                                                                                                                                                                                                                                                                                                                                                                                                                                                                                                                                                                                                                                                                                                    | Percent<br>6.7%                                                                                                                                                  | \$59,506<br>\$23,838<br><b>20</b><br>Number<br>1,331                                                                                                                                                                                    | Percent<br>6.7%                                                                                                                                                                                                                                                                                                                                                                                                                                                                                                                                                                                                                                                                                                                                                                                                                                                                                                                                                                                                                                                                                                                                                                                                                                                                                                                                                                                                                                                                                                                                                                                                                                                                                                                                                                                                                                                                                                                                                                                                                                                                                                                                                                                                                                                                                                                                                                                                                                                                                                                                                                                                                                                                                                                                                                                                                     |
| Median Household Income<br>Average Household Income<br>Per Capita Income<br>Population by Age<br>0 - 4<br>5 - 9                                                                                                                                                                                                                                                                                                           | Number<br>1,248<br>1,242                                                                                                                                                     | Percent<br>6.8%<br>6.8%                                                                                                                                                   | \$53,995<br>\$21,588<br><b>20</b><br>Number<br>1,234<br>1,245                                                                                                                                                                                                                                                                                                                                                                                                                                                                                                                                                                                                                                                                                                                                                                                                                                                                                                                                                                                                                                                                                                                                                                                                                                                                                                                                                                                                                                                                                                                                                                                                                                                                                                                                                                                                                                                                                                                                                                                                                                                                           | Percent<br>6.7%<br>6.7%                                                                                                                                          | \$59,506<br>\$23,838<br><b>20</b><br>Number<br>1,331<br>1,321                                                                                                                                                                           | Percent<br>6.7%<br>6.6%                                                                                                                                                                                                                                                                                                                                                                                                                                                                                                                                                                                                                                                                                                                                                                                                                                                                                                                                                                                                                                                                                                                                                                                                                                                                                                                                                                                                                                                                                                                                                                                                                                                                                                                                                                                                                                                                                                                                                                                                                                                                                                                                                                                                                                                                                                                                                                                                                                                                                                                                                                                                                                                                                                                                                                                                             |
| Median Household Income<br>Average Household Income<br>Per Capita Income<br>Population by Age<br>0 - 4<br>5 - 9<br>10 - 14                                                                                                                                                                                                                                                                                                | Number<br>1,248<br>1,242<br>1,225                                                                                                                                            | Percent<br>6.8%<br>6.8%<br>6.7%                                                                                                                                           | \$53,995<br>\$21,588<br>Number<br>1,234<br>1,245<br>1,231                                                                                                                                                                                                                                                                                                                                                                                                                                                                                                                                                                                                                                                                                                                                                                                                                                                                                                                                                                                                                                                                                                                                                                                                                                                                                                                                                                                                                                                                                                                                                                                                                                                                                                                                                                                                                                                                                                                                                                                                                                                                               | Percent<br>6.7%<br>6.7%<br>6.7%                                                                                                                                  | \$59,506<br>\$23,838<br>Number<br>1,331<br>1,321<br>1,320                                                                                                                                                                               | Percent<br>6.7%<br>6.6%<br>6.6%                                                                                                                                                                                                                                                                                                                                                                                                                                                                                                                                                                                                                                                                                                                                                                                                                                                                                                                                                                                                                                                                                                                                                                                                                                                                                                                                                                                                                                                                                                                                                                                                                                                                                                                                                                                                                                                                                                                                                                                                                                                                                                                                                                                                                                                                                                                                                                                                                                                                                                                                                                                                                                                                                                                                                                                                     |
| Median Household Income<br>Average Household Income<br>Per Capita Income<br>Population by Age<br>0 - 4<br>5 - 9<br>10 - 14<br>15 - 19                                                                                                                                                                                                                                                                                     | Number<br>1,248<br>1,242<br>1,225<br>1,245                                                                                                                                   | Percent<br>6.8%<br>6.8%<br>6.7%<br>6.8%                                                                                                                                   | \$53,995<br>\$21,588<br>Number<br>1,234<br>1,245<br>1,231<br>1,249                                                                                                                                                                                                                                                                                                                                                                                                                                                                                                                                                                                                                                                                                                                                                                                                                                                                                                                                                                                                                                                                                                                                                                                                                                                                                                                                                                                                                                                                                                                                                                                                                                                                                                                                                                                                                                                                                                                                                                                                                                                                      | Percent<br>6.7%<br>6.7%<br>6.7%<br>6.8%                                                                                                                          | \$59,506<br>\$23,838<br>Number<br>1,331<br>1,321<br>1,320<br>1,250                                                                                                                                                                      | Percent<br>6.7%<br>6.6%<br>6.6%<br>6.3%                                                                                                                                                                                                                                                                                                                                                                                                                                                                                                                                                                                                                                                                                                                                                                                                                                                                                                                                                                                                                                                                                                                                                                                                                                                                                                                                                                                                                                                                                                                                                                                                                                                                                                                                                                                                                                                                                                                                                                                                                                                                                                                                                                                                                                                                                                                                                                                                                                                                                                                                                                                                                                                                                                                                                                                             |
| Median Household Income<br>Average Household Income<br>Per Capita Income<br>Population by Age<br>0 - 4<br>5 - 9<br>10 - 14<br>15 - 19<br>20 - 24                                                                                                                                                                                                                                                                          | Number<br>1,248<br>1,242<br>1,225<br>1,245<br>1,085                                                                                                                          | Percent<br>6.8%<br>6.8%<br>6.7%<br>6.8%<br>5.9%                                                                                                                           | \$53,995<br>\$21,588<br>Number<br>1,234<br>1,245<br>1,231<br>1,249<br>1,093                                                                                                                                                                                                                                                                                                                                                                                                                                                                                                                                                                                                                                                                                                                                                                                                                                                                                                                                                                                                                                                                                                                                                                                                                                                                                                                                                                                                                                                                                                                                                                                                                                                                                                                                                                                                                                                                                                                                                                                                                                                             | Percent<br>6.7%<br>6.7%<br>6.7%<br>6.8%<br>5.9%                                                                                                                  | \$59,506<br>\$23,838<br>Number<br>1,331<br>1,321<br>1,320<br>1,250<br>1,119                                                                                                                                                             | Percent<br>6.7%<br>6.6%<br>6.6%<br>6.3%<br>5.6%                                                                                                                                                                                                                                                                                                                                                                                                                                                                                                                                                                                                                                                                                                                                                                                                                                                                                                                                                                                                                                                                                                                                                                                                                                                                                                                                                                                                                                                                                                                                                                                                                                                                                                                                                                                                                                                                                                                                                                                                                                                                                                                                                                                                                                                                                                                                                                                                                                                                                                                                                                                                                                                                                                                                                                                     |
| Median Household Income<br>Average Household Income<br>Per Capita Income<br>Population by Age<br>0 - 4<br>5 - 9<br>10 - 14<br>15 - 19<br>20 - 24<br>25 - 34                                                                                                                                                                                                                                                               | Number<br>1,248<br>1,242<br>1,225<br>1,245<br>1,085<br>2,416                                                                                                                 | Percent<br>6.8%<br>6.8%<br>6.7%<br>6.8%<br>5.9%<br>13.2%                                                                                                                  | \$53,995<br>\$21,588<br>Number<br>1,234<br>1,245<br>1,231<br>1,249<br>1,093<br>2,433                                                                                                                                                                                                                                                                                                                                                                                                                                                                                                                                                                                                                                                                                                                                                                                                                                                                                                                                                                                                                                                                                                                                                                                                                                                                                                                                                                                                                                                                                                                                                                                                                                                                                                                                                                                                                                                                                                                                                                                                                                                    | Percent<br>6.7%<br>6.7%<br>6.8%<br>5.9%<br>13.2%                                                                                                                 | \$59,506<br>\$23,838<br>Number<br>1,331<br>1,321<br>1,320<br>1,250<br>1,119<br>2,652                                                                                                                                                    | Percent<br>6.7%<br>6.6%<br>6.6%<br>6.3%<br>5.6%<br>13.3%                                                                                                                                                                                                                                                                                                                                                                                                                                                                                                                                                                                                                                                                                                                                                                                                                                                                                                                                                                                                                                                                                                                                                                                                                                                                                                                                                                                                                                                                                                                                                                                                                                                                                                                                                                                                                                                                                                                                                                                                                                                                                                                                                                                                                                                                                                                                                                                                                                                                                                                                                                                                                                                                                                                                                                            |
| Median Household Income<br>Average Household Income<br>Per Capita Income<br>Population by Age<br>0 - 4<br>5 - 9<br>10 - 14<br>15 - 19<br>20 - 24<br>25 - 34<br>35 - 44                                                                                                                                                                                                                                                    | Number<br>1,248<br>1,242<br>1,225<br>1,245<br>1,085<br>2,416<br>2,392                                                                                                        | Percent<br>6.8%<br>6.8%<br>6.7%<br>6.8%<br>5.9%<br>13.2%<br>13.1%                                                                                                         | \$53,995<br>\$21,588<br>Number<br>1,234<br>1,245<br>1,231<br>1,249<br>1,093<br>2,433<br>2,393                                                                                                                                                                                                                                                                                                                                                                                                                                                                                                                                                                                                                                                                                                                                                                                                                                                                                                                                                                                                                                                                                                                                                                                                                                                                                                                                                                                                                                                                                                                                                                                                                                                                                                                                                                                                                                                                                                                                                                                                                                           | Percent<br>6.7%<br>6.7%<br>6.8%<br>5.9%<br>13.2%<br>13.0%                                                                                                        | \$59,506<br>\$23,838<br>Number<br>1,331<br>1,321<br>1,320<br>1,250<br>1,119<br>2,652<br>2,454                                                                                                                                           | Percent<br>6.7%<br>6.6%<br>6.6%<br>6.3%<br>5.6%<br>13.3%<br>12.3%                                                                                                                                                                                                                                                                                                                                                                                                                                                                                                                                                                                                                                                                                                                                                                                                                                                                                                                                                                                                                                                                                                                                                                                                                                                                                                                                                                                                                                                                                                                                                                                                                                                                                                                                                                                                                                                                                                                                                                                                                                                                                                                                                                                                                                                                                                                                                                                                                                                                                                                                                                                                                                                                                                                                                                   |
| Median Household Income<br>Average Household Income<br>Per Capita Income<br>Population by Age<br>0 - 4<br>5 - 9<br>10 - 14<br>15 - 19<br>20 - 24<br>25 - 34<br>35 - 44<br>45 - 54                                                                                                                                                                                                                                         | Number<br>1,248<br>1,242<br>1,225<br>1,245<br>1,085<br>2,416<br>2,392<br>2,644                                                                                               | Percent<br>6.8%<br>6.8%<br>6.7%<br>6.8%<br>5.9%<br>13.2%<br>13.1%<br>14.4%                                                                                                | \$53,995<br>\$21,588<br><b>20</b><br>Number<br>1,234<br>1,245<br>1,231<br>1,249<br>1,093<br>2,433<br>2,393<br>2,647                                                                                                                                                                                                                                                                                                                                                                                                                                                                                                                                                                                                                                                                                                                                                                                                                                                                                                                                                                                                                                                                                                                                                                                                                                                                                                                                                                                                                                                                                                                                                                                                                                                                                                                                                                                                                                                                                                                                                                                                                     | Percent<br>6.7%<br>6.7%<br>6.8%<br>5.9%<br>13.2%<br>13.0%<br>14.3%                                                                                               | \$59,506<br>\$23,838<br><b>20</b><br>Number<br>1,331<br>1,321<br>1,320<br>1,250<br>1,119<br>2,652<br>2,454<br>2,599                                                                                                                     | Percent<br>6.7%<br>6.6%<br>6.3%<br>5.6%<br>13.3%<br>12.3%<br>13.0%                                                                                                                                                                                                                                                                                                                                                                                                                                                                                                                                                                                                                                                                                                                                                                                                                                                                                                                                                                                                                                                                                                                                                                                                                                                                                                                                                                                                                                                                                                                                                                                                                                                                                                                                                                                                                                                                                                                                                                                                                                                                                                                                                                                                                                                                                                                                                                                                                                                                                                                                                                                                                                                                                                                                                                  |
| Median Household Income<br>Average Household Income<br>Per Capita Income<br>Population by Age<br>0 - 4<br>5 - 9<br>10 - 14<br>15 - 19<br>20 - 24<br>25 - 34<br>35 - 44<br>45 - 54<br>55 - 64                                                                                                                                                                                                                              | Number<br>1,248<br>1,242<br>1,225<br>1,245<br>1,085<br>2,416<br>2,392<br>2,644<br>2,268                                                                                      | Percent<br>6.8%<br>6.8%<br>6.7%<br>6.8%<br>5.9%<br>13.2%<br>13.1%<br>14.4%<br>12.4%                                                                                       | \$53,995<br>\$21,588<br><b>20</b><br>Number<br>1,234<br>1,245<br>1,231<br>1,249<br>1,093<br>2,433<br>2,393<br>2,647<br>2,325                                                                                                                                                                                                                                                                                                                                                                                                                                                                                                                                                                                                                                                                                                                                                                                                                                                                                                                                                                                                                                                                                                                                                                                                                                                                                                                                                                                                                                                                                                                                                                                                                                                                                                                                                                                                                                                                                                                                                                                                            | Percent<br>6.7%<br>6.7%<br>6.8%<br>5.9%<br>13.2%<br>13.0%<br>14.3%<br>12.6%                                                                                      | \$59,506<br>\$23,838<br><b>20</b><br>Number<br>1,331<br>1,321<br>1,320<br>1,250<br>1,119<br>2,652<br>2,454<br>2,599<br>2,682                                                                                                            | Percent<br>6.7%<br>6.6%<br>6.3%<br>5.6%<br>13.3%<br>12.3%<br>13.0%<br>13.5%                                                                                                                                                                                                                                                                                                                                                                                                                                                                                                                                                                                                                                                                                                                                                                                                                                                                                                                                                                                                                                                                                                                                                                                                                                                                                                                                                                                                                                                                                                                                                                                                                                                                                                                                                                                                                                                                                                                                                                                                                                                                                                                                                                                                                                                                                                                                                                                                                                                                                                                                                                                                                                                                                                                                                         |
| Median Household Income<br>Average Household Income<br>Per Capita Income<br>Population by Age<br>0 - 4<br>5 - 9<br>10 - 14<br>15 - 19<br>20 - 24<br>25 - 34<br>35 - 44<br>45 - 54<br>55 - 64<br>65 - 74                                                                                                                                                                                                                   | Number<br>1,248<br>1,242<br>1,225<br>1,245<br>1,085<br>2,416<br>2,392<br>2,644<br>2,268<br>1,455                                                                             | Percent<br>6.8%<br>6.8%<br>6.7%<br>6.8%<br>5.9%<br>13.2%<br>13.1%<br>14.4%<br>12.4%<br>7.9%                                                                               | \$53,995<br>\$21,588<br><b>20</b><br>Number<br>1,234<br>1,245<br>1,231<br>1,249<br>1,093<br>2,433<br>2,433<br>2,393<br>2,647<br>2,325<br>1,510                                                                                                                                                                                                                                                                                                                                                                                                                                                                                                                                                                                                                                                                                                                                                                                                                                                                                                                                                                                                                                                                                                                                                                                                                                                                                                                                                                                                                                                                                                                                                                                                                                                                                                                                                                                                                                                                                                                                                                                          | Percent<br>6.7%<br>6.7%<br>6.8%<br>5.9%<br>13.2%<br>13.0%<br>14.3%<br>12.6%<br>8.2%                                                                              | \$59,506<br>\$23,838<br><b>20</b><br>Number<br>1,331<br>1,321<br>1,320<br>1,250<br>1,119<br>2,652<br>2,454<br>2,599<br>2,682<br>1,980                                                                                                   | Percent<br>6.7%<br>6.6%<br>6.3%<br>5.6%<br>13.3%<br>12.3%<br>13.0%<br>13.5%<br>9.9%                                                                                                                                                                                                                                                                                                                                                                                                                                                                                                                                                                                                                                                                                                                                                                                                                                                                                                                                                                                                                                                                                                                                                                                                                                                                                                                                                                                                                                                                                                                                                                                                                                                                                                                                                                                                                                                                                                                                                                                                                                                                                                                                                                                                                                                                                                                                                                                                                                                                                                                                                                                                                                                                                                                                                 |
| Median Household Income<br>Average Household Income<br>Per Capita Income<br>Population by Age<br>0 - 4<br>5 - 9<br>10 - 14<br>15 - 19<br>20 - 24<br>25 - 34<br>35 - 44<br>45 - 54<br>55 - 64<br>65 - 74<br>75 - 84                                                                                                                                                                                                        | Number<br>1,248<br>1,242<br>1,225<br>1,245<br>1,085<br>2,416<br>2,392<br>2,644<br>2,268<br>1,455<br>834                                                                      | Percent<br>6.8%<br>6.8%<br>6.7%<br>6.8%<br>5.9%<br>13.2%<br>13.1%<br>14.4%<br>12.4%<br>7.9%<br>4.6%                                                                       | \$53,995<br>\$21,588<br>Number<br>1,234<br>1,245<br>1,231<br>1,249<br>1,093<br>2,433<br>2,393<br>2,647<br>2,325<br>1,510<br>841                                                                                                                                                                                                                                                                                                                                                                                                                                                                                                                                                                                                                                                                                                                                                                                                                                                                                                                                                                                                                                                                                                                                                                                                                                                                                                                                                                                                                                                                                                                                                                                                                                                                                                                                                                                                                                                                                                                                                                                                         | Percent<br>6.7%<br>6.7%<br>6.8%<br>5.9%<br>13.2%<br>13.0%<br>14.3%<br>12.6%<br>8.2%<br>4.6%                                                                      | \$59,506<br>\$23,838<br>Number<br>1,331<br>1,321<br>1,320<br>1,250<br>1,119<br>2,652<br>2,454<br>2,599<br>2,682<br>1,980<br>930                                                                                                         | Percent<br>6.7%<br>6.6%<br>6.3%<br>5.6%<br>13.3%<br>12.3%<br>13.0%<br>13.5%<br>9.9%<br>4.7%                                                                                                                                                                                                                                                                                                                                                                                                                                                                                                                                                                                                                                                                                                                                                                                                                                                                                                                                                                                                                                                                                                                                                                                                                                                                                                                                                                                                                                                                                                                                                                                                                                                                                                                                                                                                                                                                                                                                                                                                                                                                                                                                                                                                                                                                                                                                                                                                                                                                                                                                                                                                                                                                                                                                         |
| Median Household Income<br>Average Household Income<br>Per Capita Income<br>Population by Age<br>0 - 4<br>5 - 9<br>10 - 14<br>15 - 19<br>20 - 24<br>25 - 34<br>35 - 44<br>45 - 54<br>55 - 64<br>65 - 74                                                                                                                                                                                                                   | Number<br>1,248<br>1,242<br>1,225<br>1,245<br>1,085<br>2,416<br>2,392<br>2,644<br>2,268<br>1,455<br>834<br>258                                                               | Percent<br>6.8%<br>6.7%<br>6.8%<br>5.9%<br>13.2%<br>13.1%<br>14.4%<br>12.4%<br>7.9%<br>4.6%<br>1.4%                                                                       | \$53,995<br>\$21,588<br>Number<br>1,234<br>1,245<br>1,231<br>1,249<br>1,093<br>2,433<br>2,393<br>2,647<br>2,325<br>1,510<br>841<br>260                                                                                                                                                                                                                                                                                                                                                                                                                                                                                                                                                                                                                                                                                                                                                                                                                                                                                                                                                                                                                                                                                                                                                                                                                                                                                                                                                                                                                                                                                                                                                                                                                                                                                                                                                                                                                                                                                                                                                                                                  | Percent<br>6.7%<br>6.7%<br>6.8%<br>5.9%<br>13.2%<br>13.0%<br>14.3%<br>12.6%<br>8.2%<br>4.6%<br>1.4%                                                              | \$59,506<br>\$23,838<br>Number<br>1,331<br>1,321<br>1,320<br>1,250<br>1,119<br>2,652<br>2,454<br>2,599<br>2,682<br>1,980<br>930<br>301                                                                                                  | Percent<br>6.7%<br>6.6%<br>6.3%<br>5.6%<br>13.3%<br>12.3%<br>13.0%<br>13.5%<br>9.9%<br>4.7%<br>1.5%                                                                                                                                                                                                                                                                                                                                                                                                                                                                                                                                                                                                                                                                                                                                                                                                                                                                                                                                                                                                                                                                                                                                                                                                                                                                                                                                                                                                                                                                                                                                                                                                                                                                                                                                                                                                                                                                                                                                                                                                                                                                                                                                                                                                                                                                                                                                                                                                                                                                                                                                                                                                                                                                                                                                 |
| Median Household Income<br>Average Household Income<br>Per Capita Income<br>Population by Age<br>0 - 4<br>5 - 9<br>10 - 14<br>15 - 19<br>20 - 24<br>25 - 34<br>35 - 44<br>45 - 54<br>55 - 64<br>65 - 74<br>75 - 84<br>85+                                                                                                                                                                                                 | Number<br>1,248<br>1,242<br>1,225<br>1,245<br>1,085<br>2,416<br>2,392<br>2,644<br>2,268<br>1,455<br>834<br>258                                                               | Percent<br>6.8%<br>6.8%<br>6.7%<br>6.8%<br>5.9%<br>13.2%<br>13.1%<br>13.1%<br>14.4%<br>12.4%<br>7.9%<br>4.6%<br>1.4%                                                      | \$53,995<br>\$21,588<br>Number<br>1,234<br>1,245<br>1,231<br>1,249<br>1,093<br>2,433<br>2,393<br>2,647<br>2,325<br>1,510<br>841<br>260                                                                                                                                                                                                                                                                                                                                                                                                                                                                                                                                                                                                                                                                                                                                                                                                                                                                                                                                                                                                                                                                                                                                                                                                                                                                                                                                                                                                                                                                                                                                                                                                                                                                                                                                                                                                                                                                                                                                                                                                  | Percent<br>6.7%<br>6.7%<br>6.8%<br>5.9%<br>13.2%<br>13.0%<br>14.3%<br>12.6%<br>8.2%<br>4.6%<br>1.4%                                                              | \$59,506<br>\$23,838<br>Number<br>1,331<br>1,321<br>1,320<br>1,250<br>1,119<br>2,652<br>2,454<br>2,599<br>2,682<br>1,980<br>930<br>301<br>20                                                                                            | Percent<br>6.7%<br>6.6%<br>6.3%<br>5.6%<br>13.3%<br>12.3%<br>13.0%<br>13.5%<br>9.9%<br>4.7%<br>1.5%                                                                                                                                                                                                                                                                                                                                                                                                                                                                                                                                                                                                                                                                                                                                                                                                                                                                                                                                                                                                                                                                                                                                                                                                                                                                                                                                                                                                                                                                                                                                                                                                                                                                                                                                                                                                                                                                                                                                                                                                                                                                                                                                                                                                                                                                                                                                                                                                                                                                                                                                                                                                                                                                                                                                 |
| Median Household Income<br>Average Household Income<br>Per Capita Income<br>Population by Age<br>0 - 4<br>5 - 9<br>10 - 14<br>15 - 19<br>20 - 24<br>25 - 34<br>35 - 44<br>45 - 54<br>55 - 64<br>65 - 74<br>75 - 84<br>85+<br>Race and Ethnicity                                                                                                                                                                           | Number<br>1,248<br>1,242<br>1,225<br>1,245<br>1,085<br>2,416<br>2,392<br>2,644<br>2,268<br>1,455<br>834<br>258<br>20<br>Number                                               | Percent<br>6.8%<br>6.8%<br>6.7%<br>6.8%<br>5.9%<br>13.2%<br>13.1%<br>14.4%<br>12.4%<br>7.9%<br>4.6%<br>1.4%                                                               | \$53,995<br>\$21,588<br>Number<br>1,234<br>1,245<br>1,231<br>1,249<br>1,093<br>2,433<br>2,393<br>2,647<br>2,325<br>1,510<br>841<br>260<br>Number                                                                                                                                                                                                                                                                                                                                                                                                                                                                                                                                                                                                                                                                                                                                                                                                                                                                                                                                                                                                                                                                                                                                                                                                                                                                                                                                                                                                                                                                                                                                                                                                                                                                                                                                                                                                                                                                                                                                                                                        | Percent 6.7% 6.7% 6.8% 5.9% 13.2% 13.0% 14.3% 12.6% 8.2% 4.6% 1.4% Percent                                                                                       | \$59,506<br>\$23,838<br>Number<br>1,331<br>1,321<br>1,320<br>1,250<br>1,250<br>1,119<br>2,652<br>2,454<br>2,599<br>2,682<br>1,980<br>930<br>301<br>800<br>Number                                                                        | Percent<br>6.7%<br>6.6%<br>6.3%<br>5.6%<br>13.3%<br>12.3%<br>13.0%<br>13.5%<br>9.9%<br>4.7%<br>1.5%                                                                                                                                                                                                                                                                                                                                                                                                                                                                                                                                                                                                                                                                                                                                                                                                                                                                                                                                                                                                                                                                                                                                                                                                                                                                                                                                                                                                                                                                                                                                                                                                                                                                                                                                                                                                                                                                                                                                                                                                                                                                                                                                                                                                                                                                                                                                                                                                                                                                                                                                                                                                                                                                                                                                 |
| Median Household Income         Average Household Income         Per Capita Income         Population by Age         0 - 4         5 - 9         10 - 14         15 - 19         20 - 24         25 - 34         35 - 44         45 - 54         55 - 64         65 - 74         75 - 84         85+                                                                                                                      | Number<br>1,248<br>1,242<br>1,225<br>1,245<br>1,245<br>2,416<br>2,392<br>2,644<br>2,268<br>1,455<br>834<br>258<br>200<br>Number<br>15,687                                    | Percent<br>6.8%<br>6.8%<br>6.7%<br>6.8%<br>5.9%<br>13.2%<br>13.1%<br>14.4%<br>12.4%<br>7.9%<br>4.6%<br>1.4%<br><b>Percent</b><br>85.7%                                    | \$53,995<br>\$21,588<br>Number<br>1,234<br>1,245<br>1,231<br>1,249<br>1,093<br>2,433<br>2,393<br>2,647<br>2,325<br>1,510<br>841<br>260<br>841<br>260<br>841<br>260                                                                                                                                                                                                                                                                                                                                                                                                                                                                                                                                                                                                                                                                                                                                                                                                                                                                                                                                                                                                                                                                                                                                                                                                                                                                                                                                                                                                                                                                                                                                                                                                                                                                                                                                                                                                                                                                                                                                                                      | Percent<br>6.7%<br>6.7%<br>6.8%<br>5.9%<br>13.2%<br>13.0%<br>14.3%<br>12.6%<br>8.2%<br>4.6%<br>1.4%<br>Percent<br>85.7%                                          | \$59,506<br>\$23,838<br>Number<br>1,331<br>1,321<br>1,320<br>1,250<br>1,250<br>1,119<br>2,652<br>2,454<br>2,599<br>2,682<br>1,980<br>930<br>301<br>80<br>930<br>301<br>20<br>Number<br>16,865                                           | Percent<br>6.7%<br>6.6%<br>6.3%<br>5.6%<br>13.3%<br>12.3%<br>13.0%<br>13.5%<br>9.9%<br>4.7%<br>1.5%<br><b>Percent</b><br>84.6%                                                                                                                                                                                                                                                                                                                                                                                                                                                                                                                                                                                                                                                                                                                                                                                                                                                                                                                                                                                                                                                                                                                                                                                                                                                                                                                                                                                                                                                                                                                                                                                                                                                                                                                                                                                                                                                                                                                                                                                                                                                                                                                                                                                                                                                                                                                                                                                                                                                                                                                                                                                                                                                                                                      |
| Median Household Income         Average Household Income         Per Capita Income         Population by Age         0 - 4         5 - 9         10 - 14         15 - 19         20 - 24         25 - 34         35 - 44         45 - 54         55 - 64         65 - 74         75 - 84         85+                                                                                                                      | Number<br>1,248<br>1,242<br>1,225<br>1,245<br>1,245<br>2,416<br>2,392<br>2,644<br>2,268<br>1,455<br>834<br>258<br>20<br>Number<br>15,687<br>1,970                            | Percent<br>6.8%<br>6.7%<br>6.8%<br>5.9%<br>13.2%<br>13.1%<br>14.4%<br>12.4%<br>7.9%<br>4.6%<br>1.4%<br>910<br>Percent<br>85.7%<br>10.8%                                   | \$53,995<br>\$21,588<br><b>20</b><br>Number<br>1,234<br>1,245<br>1,231<br>1,249<br>1,093<br>2,433<br>2,433<br>2,393<br>2,647<br>2,325<br>1,510<br>841<br>260<br>841<br>260<br><b>20</b><br>Number<br>15,823<br>1,975                                                                                                                                                                                                                                                                                                                                                                                                                                                                                                                                                                                                                                                                                                                                                                                                                                                                                                                                                                                                                                                                                                                                                                                                                                                                                                                                                                                                                                                                                                                                                                                                                                                                                                                                                                                                                                                                                                                    | Percent<br>6.7%<br>6.7%<br>6.8%<br>5.9%<br>13.2%<br>13.0%<br>14.3%<br>12.6%<br>8.2%<br>4.6%<br>1.4%<br>Percent<br>85.7%<br>10.7%                                 | \$59,506<br>\$23,838<br><b>20</b><br>Number<br>1,331<br>1,321<br>1,320<br>1,250<br>1,119<br>2,652<br>2,454<br>2,599<br>2,682<br>1,980<br>930<br>301<br><b>20</b><br>Number<br>16,865<br>2,267                                           | Percent<br>6.7%<br>6.6%<br>6.3%<br>5.6%<br>13.3%<br>12.3%<br>13.0%<br>13.5%<br>9.9%<br>4.7%<br>1.5%<br><b>Percent</b><br>84.6%<br>11.4%                                                                                                                                                                                                                                                                                                                                                                                                                                                                                                                                                                                                                                                                                                                                                                                                                                                                                                                                                                                                                                                                                                                                                                                                                                                                                                                                                                                                                                                                                                                                                                                                                                                                                                                                                                                                                                                                                                                                                                                                                                                                                                                                                                                                                                                                                                                                                                                                                                                                                                                                                                                                                                                                                             |
| Median Household Income<br>Average Household Income<br>Per Capita Income<br>Per Capita Income<br>Population by Age<br>0 - 4<br>5 - 9<br>10 - 14<br>15 - 19<br>20 - 24<br>25 - 34<br>35 - 44<br>45 - 54<br>55 - 64<br>65 - 74<br>75 - 84<br>85+<br>Race and Ethnicity<br>White Alone<br>Black Alone<br>American Indian Alone                                                                                               | Number<br>1,248<br>1,242<br>1,225<br>1,245<br>1,245<br>2,416<br>2,392<br>2,644<br>2,268<br>1,455<br>834<br>258<br>20<br>Number<br>15,687<br>1,970<br>60                      | Percent<br>6.8%<br>6.7%<br>6.8%<br>5.9%<br>13.2%<br>13.1%<br>14.4%<br>12.4%<br>7.9%<br>4.6%<br>1.4%<br><b>Percent</b><br>85.7%<br>10.8%<br>0.3%                           | \$53,995<br>\$21,588<br>Number<br>1,234<br>1,245<br>1,231<br>1,249<br>1,093<br>2,433<br>2,433<br>2,393<br>2,647<br>2,325<br>1,510<br>841<br>260<br>841<br>260<br>841<br>1,510<br>841<br>260<br>841<br>260<br>841<br>30<br>841<br>260<br>841<br>30<br>841<br>30<br>841<br>30<br>841<br>30<br>841<br>30<br>841<br>30<br>841<br>30<br>841<br>30<br>841<br>30<br>841<br>30<br>841<br>30<br>841<br>30<br>841<br>30<br>841<br>30<br>841<br>30<br>841<br>30<br>841<br>30<br>841<br>30<br>841<br>30<br>841<br>30<br>841<br>30<br>841<br>30<br>841<br>30<br>841<br>30<br>841<br>30<br>841<br>30<br>841<br>30<br>841<br>30<br>841<br>30<br>841<br>30<br>841<br>30<br>841<br>30<br>841<br>30<br>841<br>30<br>841<br>30<br>841<br>30<br>841<br>30<br>841<br>30<br>841<br>30<br>841<br>30<br>841<br>30<br>841<br>30<br>841<br>30<br>841<br>30<br>841<br>30<br>841<br>30<br>841<br>30<br>841<br>30<br>841<br>30<br>841<br>30<br>841<br>30<br>841<br>30<br>841<br>30<br>841<br>30<br>841<br>30<br>841<br>30<br>841<br>30<br>841<br>30<br>841<br>30<br>841<br>30<br>841<br>30<br>841<br>30<br>841<br>30<br>841<br>30<br>841<br>30<br>841<br>30<br>841<br>30<br>841<br>30<br>841<br>30<br>841<br>30<br>841<br>30<br>841<br>30<br>841<br>30<br>841<br>30<br>841<br>30<br>841<br>30<br>841<br>30<br>841<br>30<br>841<br>30<br>841<br>30<br>841<br>30<br>841<br>30<br>841<br>30<br>841<br>30<br>841<br>30<br>841<br>30<br>841<br>30<br>841<br>30<br>841<br>30<br>841<br>30<br>841<br>30<br>841<br>30<br>841<br>30<br>841<br>30<br>841<br>30<br>841<br>30<br>841<br>30<br>841<br>30<br>841<br>30<br>841<br>30<br>841<br>30<br>841<br>30<br>841<br>30<br>841<br>30<br>841<br>30<br>841<br>30<br>841<br>30<br>841<br>30<br>841<br>30<br>841<br>30<br>841<br>30<br>841<br>30<br>841<br>30<br>841<br>30<br>841<br>30<br>841<br>30<br>841<br>30<br>841<br>30<br>841<br>30<br>841<br>30<br>841<br>30<br>841<br>30<br>841<br>30<br>841<br>30<br>841<br>30<br>841<br>30<br>841<br>30<br>841<br>30<br>841<br>30<br>841<br>30<br>841<br>30<br>841<br>30<br>841<br>30<br>841<br>30<br>841<br>80<br>80<br>80<br>80<br>80<br>80<br>80<br>80<br>80<br>80<br>80<br>80<br>80 | Percent 6.7% 6.7% 6.8% 5.9% 13.2% 13.0% 14.3% 12.6% 8.2% 4.6% 1.4% Percent 85.7% 10.7% 0.3%                                                                      | \$59,506<br>\$23,838<br><b>20</b><br>Number<br>1,331<br>1,321<br>1,320<br>1,250<br>1,250<br>1,250<br>2,652<br>2,454<br>2,599<br>2,682<br>1,980<br>930<br>301<br><b>20</b><br>Number<br>16,865<br>2,267<br>64                            | Percent<br>6.7%<br>6.6%<br>6.3%<br>5.6%<br>13.3%<br>12.3%<br>13.0%<br>13.5%<br>9.9%<br>4.7%<br>1.5%<br>9.9%<br>4.7%<br>1.5%<br>9.9%<br>4.7%<br>1.5%<br>1.5%<br>1.5%<br>1.5%<br>1.5%<br>1.5%<br>1.5%<br>1.5%<br>1.5%<br>1.5%<br>1.5%<br>1.5%<br>1.5%<br>1.5%<br>1.5%<br>1.5%<br>1.5%<br>1.5%<br>1.5%<br>1.5%<br>1.5%<br>1.5%<br>1.5%<br>1.5%<br>1.5%<br>1.5%<br>1.5%<br>1.5%<br>1.5%<br>1.5%<br>1.5%<br>1.5%<br>1.5%<br>1.5%<br>1.5%<br>1.5%<br>1.5%<br>1.5%<br>1.5%<br>1.5%<br>1.5%<br>1.5%<br>1.5%<br>1.5%<br>1.5%<br>1.5%<br>1.5%<br>1.5%<br>1.5%<br>1.5%<br>1.5%<br>1.5%<br>1.5%<br>1.5%<br>1.5%<br>1.5%<br>1.5%<br>1.5%<br>1.5%<br>1.5%<br>1.5%<br>1.5%<br>1.5%<br>1.5%<br>1.5%<br>1.5%<br>1.5%<br>1.5%<br>1.5%<br>1.5%<br>1.5%<br>1.5%<br>1.5%<br>1.5%<br>1.5%<br>1.5%<br>1.5%<br>1.5%<br>1.5%<br>1.5%<br>1.5%<br>1.5%<br>1.5%<br>1.5%<br>1.5%<br>1.5%<br>1.5%<br>1.5%<br>1.5%<br>1.5%<br>1.5%<br>1.5%<br>1.5%<br>1.5%<br>1.5%<br>1.5%<br>1.5%<br>1.5%<br>1.5%<br>1.5%<br>1.5%<br>1.5%<br>1.5%<br>1.5%<br>1.5%<br>1.5%<br>1.5%<br>1.5%<br>1.5%<br>1.5%<br>1.5%<br>1.5%<br>1.5%<br>1.5%<br>1.5%<br>1.5%<br>1.5%<br>1.5%<br>1.5%<br>1.5%<br>1.5%<br>1.5%<br>1.5%<br>1.5%<br>1.5%<br>1.5%<br>1.5%<br>1.5%<br>1.5%<br>1.5%<br>1.5%<br>1.5%<br>1.5%<br>1.5%<br>1.5%<br>1.5%<br>1.5%<br>1.5%<br>1.5%<br>1.5%<br>1.5%<br>1.5%<br>1.5%<br>1.5%<br>1.5%<br>1.5%<br>1.5%<br>1.5%<br>1.5%<br>1.5%<br>1.5%<br>1.5%<br>1.5%<br>1.5%<br>1.5%<br>1.5%<br>1.5%<br>1.5%<br>1.5%<br>1.5%<br>1.5%<br>1.5%<br>1.5%<br>1.5%<br>1.5%<br>1.5%<br>1.5%<br>1.5%<br>1.5%<br>1.5%<br>1.5%<br>1.5%<br>1.5%<br>1.5%<br>1.5%<br>1.5%<br>1.5%<br>1.5%<br>1.5%<br>1.5%<br>1.5%<br>1.5%<br>1.5%<br>1.5%<br>1.5%<br>1.5%<br>1.5%<br>1.5%<br>1.5%<br>1.5%<br>1.5%<br>1.5%<br>1.5%<br>1.5%<br>1.5%<br>1.5%<br>1.5%<br>1.5%<br>1.5%<br>1.5%<br>1.5%<br>1.5%<br>1.5%<br>1.5%<br>1.5%<br>1.5%<br>1.5%<br>1.5%<br>1.5%<br>1.5%<br>1.5%<br>1.5%<br>1.5%<br>1.5%<br>1.5%<br>1.5%<br>1.5%<br>1.5%<br>1.5%<br>1.5%<br>1.5%<br>1.5%<br>1.5%<br>1.5%<br>1.5%<br>1.5%<br>1.5%<br>1.5%<br>1.5%<br>1.5%<br>1.5%<br>1.5%<br>1.5%<br>1.5%<br>1.5%<br>1.5%<br>1.5%<br>1.5%<br>1.5%<br>1.5%<br>1.5%<br>1.5%<br>1.5%<br>1.5%<br>1.5%<br>1.5%<br>1.5%<br>1.5%<br>1.5%<br>1.5%<br>1.5%<br>1.5%<br>1.5%<br>1.5%<br>1.5%<br>1.5%<br>1.5%<br>1.5%<br>1.5%<br>1.5%<br>1.5%<br>1.5%<br>1.5%<br>1.5%<br>1.5%<br>1.5%<br>1.5%<br>1.5%<br>1.5%<br>1.5%<br>1.5%<br>1.5%<br>1.5%<br>1.5%<br>1.5%<br>1.5%<br>1.5%<br>1.5%<br>1.5%<br>1.5%<br>1.5%<br>1.5%<br>1.5%<br>1.5%<br>1.5%<br>1.5%<br>1.5%<br>1.5%<br>1.5%<br>1.5%<br>1.5%<br>1.5%<br>1.5%<br>1.5%<br>1.5%<br>1.5%<br>1.5%<br>1.5%<br>1.5%<br>1.5%<br>1.5%<br>1.5%<br>1.5%<br>1.5%<br>1.5%<br>1.5%<br>1.5%<br>1.5%<br>1.5%<br>1.5%<br>1.5%<br>1.5%<br>1.5%<br>1.5%<br>1.5%<br>1.5%<br>1.5%<br>1.5%<br>1.5%<br>1.5%<br>1.5%<br>1.5%<br>1.5% |
| Median Household Income         Average Household Income         Per Capita Income         Population by Age         0 - 4         5 - 9         10 - 14         15 - 19         20 - 24         25 - 34         35 - 44         45 - 54         55 - 64         65 - 74         75 - 84         85+         Race and Ethnicity         White Alone         Black Alone         American Indian Alone         Asian Alone | Number<br>1,248<br>1,242<br>1,225<br>1,245<br>1,085<br>2,416<br>2,392<br>2,644<br>2,268<br>1,455<br>834<br>258<br>20<br>Number<br>15,687<br>1,970<br>60<br>103               | Percent<br>6.8%<br>6.8%<br>6.7%<br>6.8%<br>5.9%<br>13.2%<br>13.1%<br>14.4%<br>12.4%<br>7.9%<br>4.6%<br>1.4%<br>0.0%<br>0.3%<br>0.6%                                       | \$53,995<br>\$21,588<br>Number<br>1,234<br>1,245<br>1,231<br>1,249<br>1,093<br>2,433<br>2,393<br>2,647<br>2,325<br>1,510<br>841<br>260<br>Number<br>15,823<br>1,975<br>60<br>102                                                                                                                                                                                                                                                                                                                                                                                                                                                                                                                                                                                                                                                                                                                                                                                                                                                                                                                                                                                                                                                                                                                                                                                                                                                                                                                                                                                                                                                                                                                                                                                                                                                                                                                                                                                                                                                                                                                                                        | Percent<br>6.7%<br>6.7%<br>6.8%<br>5.9%<br>13.2%<br>13.0%<br>14.3%<br>14.3%<br>12.6%<br>8.2%<br>4.6%<br>1.4%<br>911<br>Percent<br>85.7%<br>10.7%<br>0.3%<br>0.6% | \$59,506<br>\$23,838<br>Number<br>1,331<br>1,321<br>1,320<br>1,250<br>1,250<br>1,119<br>2,652<br>2,454<br>2,599<br>2,682<br>1,980<br>930<br>301<br>2,682<br>1,980<br>930<br>301<br><b>20</b><br>Number<br>16,865<br>2,267<br>64<br>111  | Percent<br>6.7%<br>6.6%<br>6.3%<br>5.6%<br>13.3%<br>12.3%<br>13.0%<br>13.5%<br>9.9%<br>4.7%<br>1.5%<br>9.9%<br>4.7%<br>1.5%<br>9.9%<br>4.7%<br>1.5%<br>1.5%<br>0.6%                                                                                                                                                                                                                                                                                                                                                                                                                                                                                                                                                                                                                                                                                                                                                                                                                                                                                                                                                                                                                                                                                                                                                                                                                                                                                                                                                                                                                                                                                                                                                                                                                                                                                                                                                                                                                                                                                                                                                                                                                                                                                                                                                                                                                                                                                                                                                                                                                                                                                                                                                                                                                                                                 |
| Median Household Income<br>Average Household Income<br>Per Capita Income<br>Population by Age<br>0 - 4<br>5 - 9<br>10 - 14<br>15 - 19<br>20 - 24<br>25 - 34<br>35 - 44<br>45 - 54<br>55 - 64<br>65 - 74<br>75 - 84<br>85+<br>Race and Ethnicity<br>White Alone<br>Black Alone<br>American Indian Alone<br>Asian Alone<br>Pacific Islander Alone                                                                           | Number<br>1,248<br>1,242<br>1,225<br>1,245<br>1,085<br>2,416<br>2,392<br>2,644<br>2,268<br>1,455<br>834<br>258<br>20<br>Number<br>15,687<br>1,970<br>60<br>103<br>15         | Percent<br>6.8%<br>6.8%<br>6.7%<br>6.8%<br>5.9%<br>13.2%<br>13.1%<br>14.4%<br>12.4%<br>7.9%<br>4.6%<br>1.4%<br>0.1%<br>Percent<br>85.7%<br>10.8%<br>0.3%<br>0.6%<br>0.1%  | \$53,995<br>\$21,588<br>Number<br>1,234<br>1,245<br>1,231<br>1,249<br>1,093<br>2,433<br>2,393<br>2,647<br>2,325<br>1,510<br>841<br>260<br>Number<br>15,823<br>1,975<br>60<br>102<br>15                                                                                                                                                                                                                                                                                                                                                                                                                                                                                                                                                                                                                                                                                                                                                                                                                                                                                                                                                                                                                                                                                                                                                                                                                                                                                                                                                                                                                                                                                                                                                                                                                                                                                                                                                                                                                                                                                                                                                  | Percent<br>6.7%<br>6.7%<br>6.8%<br>5.9%<br>13.2%<br>13.0%<br>14.3%<br>14.3%<br>12.6%<br>8.2%<br>4.6%<br>1.4%<br>12.6%<br>10.7%<br>0.3%<br>0.6%<br>0.1%           | \$59,506<br>\$23,838<br>Number<br>1,331<br>1,321<br>1,320<br>1,250<br>1,250<br>1,119<br>2,652<br>2,454<br>2,599<br>2,682<br>1,980<br>930<br>301<br>2,682<br>1,980<br>930<br>301<br>200<br>Number<br>16,865<br>2,267<br>64<br>1111<br>18 | Percent<br>6.7%<br>6.6%<br>6.3%<br>5.6%<br>13.3%<br>12.3%<br>13.0%<br>13.5%<br>9.9%<br>4.7%<br>1.5%<br>1.5%<br>1.5%<br>1.5%<br>1.5%<br>0.0%<br>0.6%<br>0.1%                                                                                                                                                                                                                                                                                                                                                                                                                                                                                                                                                                                                                                                                                                                                                                                                                                                                                                                                                                                                                                                                                                                                                                                                                                                                                                                                                                                                                                                                                                                                                                                                                                                                                                                                                                                                                                                                                                                                                                                                                                                                                                                                                                                                                                                                                                                                                                                                                                                                                                                                                                                                                                                                         |
| Median Household Income<br>Average Household Income<br>Per Capita Income<br>Population by Age<br>0 - 4<br>5 - 9<br>10 - 14<br>15 - 19<br>20 - 24<br>25 - 34<br>35 - 44<br>45 - 54<br>55 - 64<br>65 - 74<br>75 - 84<br>85+<br>Race and Ethnicity<br>White Alone<br>Black Alone<br>American Indian Alone<br>Asian Alone<br>Pacific Islander Alone<br>Some Other Race Alone                                                  | Number<br>1,248<br>1,242<br>1,225<br>1,245<br>1,085<br>2,416<br>2,392<br>2,644<br>2,268<br>1,455<br>834<br>258<br>200<br>Number<br>15,687<br>1,970<br>60<br>103<br>15<br>200 | Percent<br>6.8%<br>6.8%<br>6.7%<br>6.8%<br>13.2%<br>13.2%<br>13.1%<br>14.4%<br>12.4%<br>7.9%<br>4.6%<br>1.4%<br>Percent<br>85.7%<br>10.8%<br>0.3%<br>0.6%<br>0.1%<br>1.1% | \$53,995<br>\$21,588<br>Number<br>1,234<br>1,245<br>1,231<br>1,249<br>1,093<br>2,433<br>2,393<br>2,647<br>2,325<br>1,510<br>841<br>260<br><b>20</b><br>Number<br>15,823<br>1,975<br>60<br>102<br>15,823<br>1,975<br>60                                                                                                                                                                                                                                                                                                                                                                                                                                                                                                                                                                                                                                                                                                                                                                                                                                                                                                                                                                                                                                                                                                                                                                                                                                                                                                                                                                                                                                                                                                                                                                                                                                                                                                                                                                                                                                                                                                                  | Percent<br>6.7%<br>6.7%<br>6.8%<br>5.9%<br>13.2%<br>13.0%<br>14.3%<br>12.6%<br>8.2%<br>4.6%<br>1.4%<br>Percent<br>85.7%<br>10.7%<br>0.3%<br>0.6%<br>0.1%<br>1.1% | \$59,506<br>\$23,838<br>Number<br>1,331<br>1,321<br>1,320<br>1,250<br>1,119<br>2,652<br>2,454<br>2,599<br>2,682<br>1,980<br>930<br>301<br>200<br>Number<br>16,865<br>2,267<br>64<br>1111<br>18<br>2,91                                  | Percent<br>6.7%<br>6.6%<br>6.3%<br>5.6%<br>13.3%<br>12.3%<br>13.0%<br>13.5%<br>9.9%<br>4.7%<br>1.5%<br>Percent<br>84.6%<br>11.4%<br>0.3%<br>0.6%<br>0.1%<br>1.5%                                                                                                                                                                                                                                                                                                                                                                                                                                                                                                                                                                                                                                                                                                                                                                                                                                                                                                                                                                                                                                                                                                                                                                                                                                                                                                                                                                                                                                                                                                                                                                                                                                                                                                                                                                                                                                                                                                                                                                                                                                                                                                                                                                                                                                                                                                                                                                                                                                                                                                                                                                                                                                                                    |
| Median Household Income<br>Average Household Income<br>Per Capita Income<br>Population by Age<br>0 - 4<br>5 - 9<br>10 - 14<br>15 - 19<br>20 - 24<br>25 - 34<br>35 - 44<br>45 - 54<br>55 - 64<br>65 - 74<br>75 - 84<br>85+<br>Race and Ethnicity<br>White Alone<br>Black Alone<br>American Indian Alone<br>Asian Alone<br>Pacific Islander Alone                                                                           | Number<br>1,248<br>1,242<br>1,225<br>1,245<br>1,085<br>2,416<br>2,392<br>2,644<br>2,268<br>1,455<br>834<br>258<br>20<br>Number<br>15,687<br>1,970<br>60<br>103<br>15         | Percent<br>6.8%<br>6.8%<br>6.7%<br>6.8%<br>5.9%<br>13.2%<br>13.1%<br>14.4%<br>12.4%<br>7.9%<br>4.6%<br>1.4%<br>0.1%<br>Percent<br>85.7%<br>10.8%<br>0.3%<br>0.6%<br>0.1%  | \$53,995<br>\$21,588<br>Number<br>1,234<br>1,245<br>1,231<br>1,249<br>1,093<br>2,433<br>2,393<br>2,647<br>2,325<br>1,510<br>841<br>260<br>Number<br>15,823<br>1,975<br>60<br>102<br>15                                                                                                                                                                                                                                                                                                                                                                                                                                                                                                                                                                                                                                                                                                                                                                                                                                                                                                                                                                                                                                                                                                                                                                                                                                                                                                                                                                                                                                                                                                                                                                                                                                                                                                                                                                                                                                                                                                                                                  | Percent<br>6.7%<br>6.7%<br>6.8%<br>5.9%<br>13.2%<br>13.0%<br>14.3%<br>14.3%<br>12.6%<br>8.2%<br>4.6%<br>1.4%<br>12.6%<br>10.7%<br>0.3%<br>0.6%<br>0.1%           | \$59,506<br>\$23,838<br>Number<br>1,331<br>1,321<br>1,320<br>1,250<br>1,250<br>1,119<br>2,652<br>2,454<br>2,599<br>2,682<br>1,980<br>930<br>301<br>2,682<br>1,980<br>930<br>301<br>200<br>Number<br>16,865<br>2,267<br>64<br>1111<br>18 | Percent<br>6.7%<br>6.6%<br>6.3%<br>5.6%<br>13.3%<br>12.3%<br>13.0%<br>13.5%<br>9.9%<br>4.7%<br>1.5%<br>1.5%<br>1.5%<br>1.5%<br>1.5%<br>0.0%<br>0.6%<br>0.1%                                                                                                                                                                                                                                                                                                                                                                                                                                                                                                                                                                                                                                                                                                                                                                                                                                                                                                                                                                                                                                                                                                                                                                                                                                                                                                                                                                                                                                                                                                                                                                                                                                                                                                                                                                                                                                                                                                                                                                                                                                                                                                                                                                                                                                                                                                                                                                                                                                                                                                                                                                                                                                                                         |