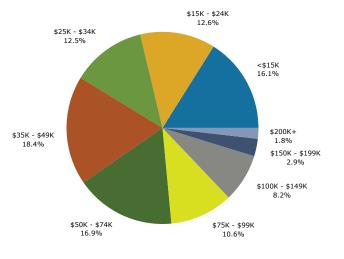

Pell City, AL Ring: 5 mile radius Prepared by Candice Hill

Latitude: 33.586083292 Longitude: -86.28640970

| Summary                                                                                                                                                                                                                                                                                                                                                                                                                   |                                                                                                                                                                              | 2010                                                                                                                                                                      |                                                                                                                                                                                                                                                                                                                                                                                                                                                                                                                                                                                                                                                                                                                                                                                                                                                                                                                                                                                                                                                                                                                                                                                                                                                                                                                                                                                                                                                                                                                                                                                                                                                                                                                                                                                                                                                                                                                                                                                                                                                                                                                                         | 2011                                                                                                                                                             |                                                                                                                                                                                                                                         | 2016                                                                                                                                                                                                                                                                                                                                                                                                                                                                                                                                                                                                                                                                                                                                                                                                                                                                                                                                                                                                                                                                                                                                                                                                                                                                                                                                                                                                                                                                                                                                                                                                                                                                                                                                                                                                                                                                                                                                                                                                                                                                                                                                                                                                                                                                                                                                                                                                                                                                                                                                                                                                                                                                                                                                                                                                                                |
|---------------------------------------------------------------------------------------------------------------------------------------------------------------------------------------------------------------------------------------------------------------------------------------------------------------------------------------------------------------------------------------------------------------------------|------------------------------------------------------------------------------------------------------------------------------------------------------------------------------|---------------------------------------------------------------------------------------------------------------------------------------------------------------------------|-----------------------------------------------------------------------------------------------------------------------------------------------------------------------------------------------------------------------------------------------------------------------------------------------------------------------------------------------------------------------------------------------------------------------------------------------------------------------------------------------------------------------------------------------------------------------------------------------------------------------------------------------------------------------------------------------------------------------------------------------------------------------------------------------------------------------------------------------------------------------------------------------------------------------------------------------------------------------------------------------------------------------------------------------------------------------------------------------------------------------------------------------------------------------------------------------------------------------------------------------------------------------------------------------------------------------------------------------------------------------------------------------------------------------------------------------------------------------------------------------------------------------------------------------------------------------------------------------------------------------------------------------------------------------------------------------------------------------------------------------------------------------------------------------------------------------------------------------------------------------------------------------------------------------------------------------------------------------------------------------------------------------------------------------------------------------------------------------------------------------------------------|------------------------------------------------------------------------------------------------------------------------------------------------------------------|-----------------------------------------------------------------------------------------------------------------------------------------------------------------------------------------------------------------------------------------|-------------------------------------------------------------------------------------------------------------------------------------------------------------------------------------------------------------------------------------------------------------------------------------------------------------------------------------------------------------------------------------------------------------------------------------------------------------------------------------------------------------------------------------------------------------------------------------------------------------------------------------------------------------------------------------------------------------------------------------------------------------------------------------------------------------------------------------------------------------------------------------------------------------------------------------------------------------------------------------------------------------------------------------------------------------------------------------------------------------------------------------------------------------------------------------------------------------------------------------------------------------------------------------------------------------------------------------------------------------------------------------------------------------------------------------------------------------------------------------------------------------------------------------------------------------------------------------------------------------------------------------------------------------------------------------------------------------------------------------------------------------------------------------------------------------------------------------------------------------------------------------------------------------------------------------------------------------------------------------------------------------------------------------------------------------------------------------------------------------------------------------------------------------------------------------------------------------------------------------------------------------------------------------------------------------------------------------------------------------------------------------------------------------------------------------------------------------------------------------------------------------------------------------------------------------------------------------------------------------------------------------------------------------------------------------------------------------------------------------------------------------------------------------------------------------------------------------|
| Population                                                                                                                                                                                                                                                                                                                                                                                                                |                                                                                                                                                                              | 18,312                                                                                                                                                                    |                                                                                                                                                                                                                                                                                                                                                                                                                                                                                                                                                                                                                                                                                                                                                                                                                                                                                                                                                                                                                                                                                                                                                                                                                                                                                                                                                                                                                                                                                                                                                                                                                                                                                                                                                                                                                                                                                                                                                                                                                                                                                                                                         | 18,461                                                                                                                                                           |                                                                                                                                                                                                                                         | 19,937                                                                                                                                                                                                                                                                                                                                                                                                                                                                                                                                                                                                                                                                                                                                                                                                                                                                                                                                                                                                                                                                                                                                                                                                                                                                                                                                                                                                                                                                                                                                                                                                                                                                                                                                                                                                                                                                                                                                                                                                                                                                                                                                                                                                                                                                                                                                                                                                                                                                                                                                                                                                                                                                                                                                                                                                                              |
| Households                                                                                                                                                                                                                                                                                                                                                                                                                |                                                                                                                                                                              | 7,221                                                                                                                                                                     |                                                                                                                                                                                                                                                                                                                                                                                                                                                                                                                                                                                                                                                                                                                                                                                                                                                                                                                                                                                                                                                                                                                                                                                                                                                                                                                                                                                                                                                                                                                                                                                                                                                                                                                                                                                                                                                                                                                                                                                                                                                                                                                                         | 7,284                                                                                                                                                            |                                                                                                                                                                                                                                         | 7,902                                                                                                                                                                                                                                                                                                                                                                                                                                                                                                                                                                                                                                                                                                                                                                                                                                                                                                                                                                                                                                                                                                                                                                                                                                                                                                                                                                                                                                                                                                                                                                                                                                                                                                                                                                                                                                                                                                                                                                                                                                                                                                                                                                                                                                                                                                                                                                                                                                                                                                                                                                                                                                                                                                                                                                                                                               |
| Families                                                                                                                                                                                                                                                                                                                                                                                                                  |                                                                                                                                                                              | 5,105                                                                                                                                                                     |                                                                                                                                                                                                                                                                                                                                                                                                                                                                                                                                                                                                                                                                                                                                                                                                                                                                                                                                                                                                                                                                                                                                                                                                                                                                                                                                                                                                                                                                                                                                                                                                                                                                                                                                                                                                                                                                                                                                                                                                                                                                                                                                         | 5,150                                                                                                                                                            |                                                                                                                                                                                                                                         | 5,526                                                                                                                                                                                                                                                                                                                                                                                                                                                                                                                                                                                                                                                                                                                                                                                                                                                                                                                                                                                                                                                                                                                                                                                                                                                                                                                                                                                                                                                                                                                                                                                                                                                                                                                                                                                                                                                                                                                                                                                                                                                                                                                                                                                                                                                                                                                                                                                                                                                                                                                                                                                                                                                                                                                                                                                                                               |
| Average Household Size                                                                                                                                                                                                                                                                                                                                                                                                    |                                                                                                                                                                              | 2.51                                                                                                                                                                      |                                                                                                                                                                                                                                                                                                                                                                                                                                                                                                                                                                                                                                                                                                                                                                                                                                                                                                                                                                                                                                                                                                                                                                                                                                                                                                                                                                                                                                                                                                                                                                                                                                                                                                                                                                                                                                                                                                                                                                                                                                                                                                                                         | 2.50                                                                                                                                                             |                                                                                                                                                                                                                                         | 2.49                                                                                                                                                                                                                                                                                                                                                                                                                                                                                                                                                                                                                                                                                                                                                                                                                                                                                                                                                                                                                                                                                                                                                                                                                                                                                                                                                                                                                                                                                                                                                                                                                                                                                                                                                                                                                                                                                                                                                                                                                                                                                                                                                                                                                                                                                                                                                                                                                                                                                                                                                                                                                                                                                                                                                                                                                                |
| Owner Occupied Housing Units                                                                                                                                                                                                                                                                                                                                                                                              |                                                                                                                                                                              | 5,084                                                                                                                                                                     |                                                                                                                                                                                                                                                                                                                                                                                                                                                                                                                                                                                                                                                                                                                                                                                                                                                                                                                                                                                                                                                                                                                                                                                                                                                                                                                                                                                                                                                                                                                                                                                                                                                                                                                                                                                                                                                                                                                                                                                                                                                                                                                                         | 5,096                                                                                                                                                            |                                                                                                                                                                                                                                         | 5,559                                                                                                                                                                                                                                                                                                                                                                                                                                                                                                                                                                                                                                                                                                                                                                                                                                                                                                                                                                                                                                                                                                                                                                                                                                                                                                                                                                                                                                                                                                                                                                                                                                                                                                                                                                                                                                                                                                                                                                                                                                                                                                                                                                                                                                                                                                                                                                                                                                                                                                                                                                                                                                                                                                                                                                                                                               |
| Renter Occupied Housing Units                                                                                                                                                                                                                                                                                                                                                                                             |                                                                                                                                                                              | 2,137                                                                                                                                                                     |                                                                                                                                                                                                                                                                                                                                                                                                                                                                                                                                                                                                                                                                                                                                                                                                                                                                                                                                                                                                                                                                                                                                                                                                                                                                                                                                                                                                                                                                                                                                                                                                                                                                                                                                                                                                                                                                                                                                                                                                                                                                                                                                         | 2,189                                                                                                                                                            |                                                                                                                                                                                                                                         | 2,343                                                                                                                                                                                                                                                                                                                                                                                                                                                                                                                                                                                                                                                                                                                                                                                                                                                                                                                                                                                                                                                                                                                                                                                                                                                                                                                                                                                                                                                                                                                                                                                                                                                                                                                                                                                                                                                                                                                                                                                                                                                                                                                                                                                                                                                                                                                                                                                                                                                                                                                                                                                                                                                                                                                                                                                                                               |
| Median Age                                                                                                                                                                                                                                                                                                                                                                                                                |                                                                                                                                                                              | 37.9                                                                                                                                                                      |                                                                                                                                                                                                                                                                                                                                                                                                                                                                                                                                                                                                                                                                                                                                                                                                                                                                                                                                                                                                                                                                                                                                                                                                                                                                                                                                                                                                                                                                                                                                                                                                                                                                                                                                                                                                                                                                                                                                                                                                                                                                                                                                         | 38.1                                                                                                                                                             |                                                                                                                                                                                                                                         | 38.9                                                                                                                                                                                                                                                                                                                                                                                                                                                                                                                                                                                                                                                                                                                                                                                                                                                                                                                                                                                                                                                                                                                                                                                                                                                                                                                                                                                                                                                                                                                                                                                                                                                                                                                                                                                                                                                                                                                                                                                                                                                                                                                                                                                                                                                                                                                                                                                                                                                                                                                                                                                                                                                                                                                                                                                                                                |
| Trends: 2011 - 2016 Annual Rate                                                                                                                                                                                                                                                                                                                                                                                           |                                                                                                                                                                              | Area                                                                                                                                                                      |                                                                                                                                                                                                                                                                                                                                                                                                                                                                                                                                                                                                                                                                                                                                                                                                                                                                                                                                                                                                                                                                                                                                                                                                                                                                                                                                                                                                                                                                                                                                                                                                                                                                                                                                                                                                                                                                                                                                                                                                                                                                                                                                         | State                                                                                                                                                            |                                                                                                                                                                                                                                         | National                                                                                                                                                                                                                                                                                                                                                                                                                                                                                                                                                                                                                                                                                                                                                                                                                                                                                                                                                                                                                                                                                                                                                                                                                                                                                                                                                                                                                                                                                                                                                                                                                                                                                                                                                                                                                                                                                                                                                                                                                                                                                                                                                                                                                                                                                                                                                                                                                                                                                                                                                                                                                                                                                                                                                                                                                            |
| Population                                                                                                                                                                                                                                                                                                                                                                                                                |                                                                                                                                                                              | 1.55%                                                                                                                                                                     |                                                                                                                                                                                                                                                                                                                                                                                                                                                                                                                                                                                                                                                                                                                                                                                                                                                                                                                                                                                                                                                                                                                                                                                                                                                                                                                                                                                                                                                                                                                                                                                                                                                                                                                                                                                                                                                                                                                                                                                                                                                                                                                                         | 0.64%                                                                                                                                                            |                                                                                                                                                                                                                                         | 0.67%                                                                                                                                                                                                                                                                                                                                                                                                                                                                                                                                                                                                                                                                                                                                                                                                                                                                                                                                                                                                                                                                                                                                                                                                                                                                                                                                                                                                                                                                                                                                                                                                                                                                                                                                                                                                                                                                                                                                                                                                                                                                                                                                                                                                                                                                                                                                                                                                                                                                                                                                                                                                                                                                                                                                                                                                                               |
| Households                                                                                                                                                                                                                                                                                                                                                                                                                |                                                                                                                                                                              | 1.64%                                                                                                                                                                     |                                                                                                                                                                                                                                                                                                                                                                                                                                                                                                                                                                                                                                                                                                                                                                                                                                                                                                                                                                                                                                                                                                                                                                                                                                                                                                                                                                                                                                                                                                                                                                                                                                                                                                                                                                                                                                                                                                                                                                                                                                                                                                                                         | 0.68%                                                                                                                                                            |                                                                                                                                                                                                                                         | 0.71%                                                                                                                                                                                                                                                                                                                                                                                                                                                                                                                                                                                                                                                                                                                                                                                                                                                                                                                                                                                                                                                                                                                                                                                                                                                                                                                                                                                                                                                                                                                                                                                                                                                                                                                                                                                                                                                                                                                                                                                                                                                                                                                                                                                                                                                                                                                                                                                                                                                                                                                                                                                                                                                                                                                                                                                                                               |
| Families                                                                                                                                                                                                                                                                                                                                                                                                                  |                                                                                                                                                                              | 1.42%                                                                                                                                                                     |                                                                                                                                                                                                                                                                                                                                                                                                                                                                                                                                                                                                                                                                                                                                                                                                                                                                                                                                                                                                                                                                                                                                                                                                                                                                                                                                                                                                                                                                                                                                                                                                                                                                                                                                                                                                                                                                                                                                                                                                                                                                                                                                         | 0.47%                                                                                                                                                            |                                                                                                                                                                                                                                         | 0.57%                                                                                                                                                                                                                                                                                                                                                                                                                                                                                                                                                                                                                                                                                                                                                                                                                                                                                                                                                                                                                                                                                                                                                                                                                                                                                                                                                                                                                                                                                                                                                                                                                                                                                                                                                                                                                                                                                                                                                                                                                                                                                                                                                                                                                                                                                                                                                                                                                                                                                                                                                                                                                                                                                                                                                                                                                               |
| Owner HHs                                                                                                                                                                                                                                                                                                                                                                                                                 |                                                                                                                                                                              | 1.75%                                                                                                                                                                     |                                                                                                                                                                                                                                                                                                                                                                                                                                                                                                                                                                                                                                                                                                                                                                                                                                                                                                                                                                                                                                                                                                                                                                                                                                                                                                                                                                                                                                                                                                                                                                                                                                                                                                                                                                                                                                                                                                                                                                                                                                                                                                                                         | 0.79%                                                                                                                                                            |                                                                                                                                                                                                                                         | 0.91%                                                                                                                                                                                                                                                                                                                                                                                                                                                                                                                                                                                                                                                                                                                                                                                                                                                                                                                                                                                                                                                                                                                                                                                                                                                                                                                                                                                                                                                                                                                                                                                                                                                                                                                                                                                                                                                                                                                                                                                                                                                                                                                                                                                                                                                                                                                                                                                                                                                                                                                                                                                                                                                                                                                                                                                                                               |
| Median Household Income                                                                                                                                                                                                                                                                                                                                                                                                   |                                                                                                                                                                              | 3.04%                                                                                                                                                                     |                                                                                                                                                                                                                                                                                                                                                                                                                                                                                                                                                                                                                                                                                                                                                                                                                                                                                                                                                                                                                                                                                                                                                                                                                                                                                                                                                                                                                                                                                                                                                                                                                                                                                                                                                                                                                                                                                                                                                                                                                                                                                                                                         | 3.17%                                                                                                                                                            |                                                                                                                                                                                                                                         | 2.75%                                                                                                                                                                                                                                                                                                                                                                                                                                                                                                                                                                                                                                                                                                                                                                                                                                                                                                                                                                                                                                                                                                                                                                                                                                                                                                                                                                                                                                                                                                                                                                                                                                                                                                                                                                                                                                                                                                                                                                                                                                                                                                                                                                                                                                                                                                                                                                                                                                                                                                                                                                                                                                                                                                                                                                                                                               |
|                                                                                                                                                                                                                                                                                                                                                                                                                           |                                                                                                                                                                              |                                                                                                                                                                           | 20                                                                                                                                                                                                                                                                                                                                                                                                                                                                                                                                                                                                                                                                                                                                                                                                                                                                                                                                                                                                                                                                                                                                                                                                                                                                                                                                                                                                                                                                                                                                                                                                                                                                                                                                                                                                                                                                                                                                                                                                                                                                                                                                      | 11                                                                                                                                                               | 20                                                                                                                                                                                                                                      | 16                                                                                                                                                                                                                                                                                                                                                                                                                                                                                                                                                                                                                                                                                                                                                                                                                                                                                                                                                                                                                                                                                                                                                                                                                                                                                                                                                                                                                                                                                                                                                                                                                                                                                                                                                                                                                                                                                                                                                                                                                                                                                                                                                                                                                                                                                                                                                                                                                                                                                                                                                                                                                                                                                                                                                                                                                                  |
| Households by Income                                                                                                                                                                                                                                                                                                                                                                                                      |                                                                                                                                                                              |                                                                                                                                                                           | Number                                                                                                                                                                                                                                                                                                                                                                                                                                                                                                                                                                                                                                                                                                                                                                                                                                                                                                                                                                                                                                                                                                                                                                                                                                                                                                                                                                                                                                                                                                                                                                                                                                                                                                                                                                                                                                                                                                                                                                                                                                                                                                                                  | Percent                                                                                                                                                          | Number                                                                                                                                                                                                                                  | Percent                                                                                                                                                                                                                                                                                                                                                                                                                                                                                                                                                                                                                                                                                                                                                                                                                                                                                                                                                                                                                                                                                                                                                                                                                                                                                                                                                                                                                                                                                                                                                                                                                                                                                                                                                                                                                                                                                                                                                                                                                                                                                                                                                                                                                                                                                                                                                                                                                                                                                                                                                                                                                                                                                                                                                                                                                             |
| <\$15,000                                                                                                                                                                                                                                                                                                                                                                                                                 |                                                                                                                                                                              |                                                                                                                                                                           | 1,206                                                                                                                                                                                                                                                                                                                                                                                                                                                                                                                                                                                                                                                                                                                                                                                                                                                                                                                                                                                                                                                                                                                                                                                                                                                                                                                                                                                                                                                                                                                                                                                                                                                                                                                                                                                                                                                                                                                                                                                                                                                                                                                                   | 16.6%                                                                                                                                                            | 1,228                                                                                                                                                                                                                                   | 15.5%                                                                                                                                                                                                                                                                                                                                                                                                                                                                                                                                                                                                                                                                                                                                                                                                                                                                                                                                                                                                                                                                                                                                                                                                                                                                                                                                                                                                                                                                                                                                                                                                                                                                                                                                                                                                                                                                                                                                                                                                                                                                                                                                                                                                                                                                                                                                                                                                                                                                                                                                                                                                                                                                                                                                                                                                                               |
| \$15,000 - \$24,999                                                                                                                                                                                                                                                                                                                                                                                                       |                                                                                                                                                                              |                                                                                                                                                                           | 939                                                                                                                                                                                                                                                                                                                                                                                                                                                                                                                                                                                                                                                                                                                                                                                                                                                                                                                                                                                                                                                                                                                                                                                                                                                                                                                                                                                                                                                                                                                                                                                                                                                                                                                                                                                                                                                                                                                                                                                                                                                                                                                                     | 12.9%                                                                                                                                                            | 795                                                                                                                                                                                                                                     | 10.1%                                                                                                                                                                                                                                                                                                                                                                                                                                                                                                                                                                                                                                                                                                                                                                                                                                                                                                                                                                                                                                                                                                                                                                                                                                                                                                                                                                                                                                                                                                                                                                                                                                                                                                                                                                                                                                                                                                                                                                                                                                                                                                                                                                                                                                                                                                                                                                                                                                                                                                                                                                                                                                                                                                                                                                                                                               |
| \$25,000 - \$34,999                                                                                                                                                                                                                                                                                                                                                                                                       |                                                                                                                                                                              |                                                                                                                                                                           | 961                                                                                                                                                                                                                                                                                                                                                                                                                                                                                                                                                                                                                                                                                                                                                                                                                                                                                                                                                                                                                                                                                                                                                                                                                                                                                                                                                                                                                                                                                                                                                                                                                                                                                                                                                                                                                                                                                                                                                                                                                                                                                                                                     | 13.2%                                                                                                                                                            | 828                                                                                                                                                                                                                                     | 10.5%                                                                                                                                                                                                                                                                                                                                                                                                                                                                                                                                                                                                                                                                                                                                                                                                                                                                                                                                                                                                                                                                                                                                                                                                                                                                                                                                                                                                                                                                                                                                                                                                                                                                                                                                                                                                                                                                                                                                                                                                                                                                                                                                                                                                                                                                                                                                                                                                                                                                                                                                                                                                                                                                                                                                                                                                                               |
| \$35,000 - \$49,999                                                                                                                                                                                                                                                                                                                                                                                                       |                                                                                                                                                                              |                                                                                                                                                                           | 1,367                                                                                                                                                                                                                                                                                                                                                                                                                                                                                                                                                                                                                                                                                                                                                                                                                                                                                                                                                                                                                                                                                                                                                                                                                                                                                                                                                                                                                                                                                                                                                                                                                                                                                                                                                                                                                                                                                                                                                                                                                                                                                                                                   | 18.8%                                                                                                                                                            | 1,386                                                                                                                                                                                                                                   | 17.5%                                                                                                                                                                                                                                                                                                                                                                                                                                                                                                                                                                                                                                                                                                                                                                                                                                                                                                                                                                                                                                                                                                                                                                                                                                                                                                                                                                                                                                                                                                                                                                                                                                                                                                                                                                                                                                                                                                                                                                                                                                                                                                                                                                                                                                                                                                                                                                                                                                                                                                                                                                                                                                                                                                                                                                                                                               |
| \$50,000 - \$74,999                                                                                                                                                                                                                                                                                                                                                                                                       |                                                                                                                                                                              |                                                                                                                                                                           | 1,183                                                                                                                                                                                                                                                                                                                                                                                                                                                                                                                                                                                                                                                                                                                                                                                                                                                                                                                                                                                                                                                                                                                                                                                                                                                                                                                                                                                                                                                                                                                                                                                                                                                                                                                                                                                                                                                                                                                                                                                                                                                                                                                                   | 16.2%                                                                                                                                                            | 1,647                                                                                                                                                                                                                                   | 20.8%                                                                                                                                                                                                                                                                                                                                                                                                                                                                                                                                                                                                                                                                                                                                                                                                                                                                                                                                                                                                                                                                                                                                                                                                                                                                                                                                                                                                                                                                                                                                                                                                                                                                                                                                                                                                                                                                                                                                                                                                                                                                                                                                                                                                                                                                                                                                                                                                                                                                                                                                                                                                                                                                                                                                                                                                                               |
| \$75,000 - \$99,999                                                                                                                                                                                                                                                                                                                                                                                                       |                                                                                                                                                                              |                                                                                                                                                                           | 744                                                                                                                                                                                                                                                                                                                                                                                                                                                                                                                                                                                                                                                                                                                                                                                                                                                                                                                                                                                                                                                                                                                                                                                                                                                                                                                                                                                                                                                                                                                                                                                                                                                                                                                                                                                                                                                                                                                                                                                                                                                                                                                                     | 10.2%                                                                                                                                                            | 967                                                                                                                                                                                                                                     | 12.2%                                                                                                                                                                                                                                                                                                                                                                                                                                                                                                                                                                                                                                                                                                                                                                                                                                                                                                                                                                                                                                                                                                                                                                                                                                                                                                                                                                                                                                                                                                                                                                                                                                                                                                                                                                                                                                                                                                                                                                                                                                                                                                                                                                                                                                                                                                                                                                                                                                                                                                                                                                                                                                                                                                                                                                                                                               |
| \$100,000 - \$149,999                                                                                                                                                                                                                                                                                                                                                                                                     |                                                                                                                                                                              |                                                                                                                                                                           | 566                                                                                                                                                                                                                                                                                                                                                                                                                                                                                                                                                                                                                                                                                                                                                                                                                                                                                                                                                                                                                                                                                                                                                                                                                                                                                                                                                                                                                                                                                                                                                                                                                                                                                                                                                                                                                                                                                                                                                                                                                                                                                                                                     | 7.8%                                                                                                                                                             | 689                                                                                                                                                                                                                                     | 8.7%                                                                                                                                                                                                                                                                                                                                                                                                                                                                                                                                                                                                                                                                                                                                                                                                                                                                                                                                                                                                                                                                                                                                                                                                                                                                                                                                                                                                                                                                                                                                                                                                                                                                                                                                                                                                                                                                                                                                                                                                                                                                                                                                                                                                                                                                                                                                                                                                                                                                                                                                                                                                                                                                                                                                                                                                                                |
| \$150,000 - \$199,999                                                                                                                                                                                                                                                                                                                                                                                                     |                                                                                                                                                                              |                                                                                                                                                                           | 216                                                                                                                                                                                                                                                                                                                                                                                                                                                                                                                                                                                                                                                                                                                                                                                                                                                                                                                                                                                                                                                                                                                                                                                                                                                                                                                                                                                                                                                                                                                                                                                                                                                                                                                                                                                                                                                                                                                                                                                                                                                                                                                                     | 3.0%                                                                                                                                                             | 243                                                                                                                                                                                                                                     | 3.1%                                                                                                                                                                                                                                                                                                                                                                                                                                                                                                                                                                                                                                                                                                                                                                                                                                                                                                                                                                                                                                                                                                                                                                                                                                                                                                                                                                                                                                                                                                                                                                                                                                                                                                                                                                                                                                                                                                                                                                                                                                                                                                                                                                                                                                                                                                                                                                                                                                                                                                                                                                                                                                                                                                                                                                                                                                |
| \$200,000+                                                                                                                                                                                                                                                                                                                                                                                                                |                                                                                                                                                                              |                                                                                                                                                                           | 102                                                                                                                                                                                                                                                                                                                                                                                                                                                                                                                                                                                                                                                                                                                                                                                                                                                                                                                                                                                                                                                                                                                                                                                                                                                                                                                                                                                                                                                                                                                                                                                                                                                                                                                                                                                                                                                                                                                                                                                                                                                                                                                                     | 1.4%                                                                                                                                                             | 120                                                                                                                                                                                                                                     | 1.5%                                                                                                                                                                                                                                                                                                                                                                                                                                                                                                                                                                                                                                                                                                                                                                                                                                                                                                                                                                                                                                                                                                                                                                                                                                                                                                                                                                                                                                                                                                                                                                                                                                                                                                                                                                                                                                                                                                                                                                                                                                                                                                                                                                                                                                                                                                                                                                                                                                                                                                                                                                                                                                                                                                                                                                                                                                |
|                                                                                                                                                                                                                                                                                                                                                                                                                           |                                                                                                                                                                              |                                                                                                                                                                           |                                                                                                                                                                                                                                                                                                                                                                                                                                                                                                                                                                                                                                                                                                                                                                                                                                                                                                                                                                                                                                                                                                                                                                                                                                                                                                                                                                                                                                                                                                                                                                                                                                                                                                                                                                                                                                                                                                                                                                                                                                                                                                                                         | 1.170                                                                                                                                                            | 120                                                                                                                                                                                                                                     | 115 /0                                                                                                                                                                                                                                                                                                                                                                                                                                                                                                                                                                                                                                                                                                                                                                                                                                                                                                                                                                                                                                                                                                                                                                                                                                                                                                                                                                                                                                                                                                                                                                                                                                                                                                                                                                                                                                                                                                                                                                                                                                                                                                                                                                                                                                                                                                                                                                                                                                                                                                                                                                                                                                                                                                                                                                                                                              |
| \$200,000+                                                                                                                                                                                                                                                                                                                                                                                                                |                                                                                                                                                                              |                                                                                                                                                                           |                                                                                                                                                                                                                                                                                                                                                                                                                                                                                                                                                                                                                                                                                                                                                                                                                                                                                                                                                                                                                                                                                                                                                                                                                                                                                                                                                                                                                                                                                                                                                                                                                                                                                                                                                                                                                                                                                                                                                                                                                                                                                                                                         |                                                                                                                                                                  |                                                                                                                                                                                                                                         |                                                                                                                                                                                                                                                                                                                                                                                                                                                                                                                                                                                                                                                                                                                                                                                                                                                                                                                                                                                                                                                                                                                                                                                                                                                                                                                                                                                                                                                                                                                                                                                                                                                                                                                                                                                                                                                                                                                                                                                                                                                                                                                                                                                                                                                                                                                                                                                                                                                                                                                                                                                                                                                                                                                                                                                                                                     |
|                                                                                                                                                                                                                                                                                                                                                                                                                           |                                                                                                                                                                              |                                                                                                                                                                           | \$39.604                                                                                                                                                                                                                                                                                                                                                                                                                                                                                                                                                                                                                                                                                                                                                                                                                                                                                                                                                                                                                                                                                                                                                                                                                                                                                                                                                                                                                                                                                                                                                                                                                                                                                                                                                                                                                                                                                                                                                                                                                                                                                                                                |                                                                                                                                                                  | \$45 999                                                                                                                                                                                                                                |                                                                                                                                                                                                                                                                                                                                                                                                                                                                                                                                                                                                                                                                                                                                                                                                                                                                                                                                                                                                                                                                                                                                                                                                                                                                                                                                                                                                                                                                                                                                                                                                                                                                                                                                                                                                                                                                                                                                                                                                                                                                                                                                                                                                                                                                                                                                                                                                                                                                                                                                                                                                                                                                                                                                                                                                                                     |
| Median Household Income                                                                                                                                                                                                                                                                                                                                                                                                   |                                                                                                                                                                              |                                                                                                                                                                           | \$39,604<br>\$53,995                                                                                                                                                                                                                                                                                                                                                                                                                                                                                                                                                                                                                                                                                                                                                                                                                                                                                                                                                                                                                                                                                                                                                                                                                                                                                                                                                                                                                                                                                                                                                                                                                                                                                                                                                                                                                                                                                                                                                                                                                                                                                                                    |                                                                                                                                                                  | \$45,999<br>\$59.506                                                                                                                                                                                                                    |                                                                                                                                                                                                                                                                                                                                                                                                                                                                                                                                                                                                                                                                                                                                                                                                                                                                                                                                                                                                                                                                                                                                                                                                                                                                                                                                                                                                                                                                                                                                                                                                                                                                                                                                                                                                                                                                                                                                                                                                                                                                                                                                                                                                                                                                                                                                                                                                                                                                                                                                                                                                                                                                                                                                                                                                                                     |
| Median Household Income<br>Average Household Income                                                                                                                                                                                                                                                                                                                                                                       |                                                                                                                                                                              |                                                                                                                                                                           | \$53,995                                                                                                                                                                                                                                                                                                                                                                                                                                                                                                                                                                                                                                                                                                                                                                                                                                                                                                                                                                                                                                                                                                                                                                                                                                                                                                                                                                                                                                                                                                                                                                                                                                                                                                                                                                                                                                                                                                                                                                                                                                                                                                                                |                                                                                                                                                                  | \$59,506                                                                                                                                                                                                                                |                                                                                                                                                                                                                                                                                                                                                                                                                                                                                                                                                                                                                                                                                                                                                                                                                                                                                                                                                                                                                                                                                                                                                                                                                                                                                                                                                                                                                                                                                                                                                                                                                                                                                                                                                                                                                                                                                                                                                                                                                                                                                                                                                                                                                                                                                                                                                                                                                                                                                                                                                                                                                                                                                                                                                                                                                                     |
| Median Household Income                                                                                                                                                                                                                                                                                                                                                                                                   | 20                                                                                                                                                                           | 010                                                                                                                                                                       | \$53,995<br>\$21,588                                                                                                                                                                                                                                                                                                                                                                                                                                                                                                                                                                                                                                                                                                                                                                                                                                                                                                                                                                                                                                                                                                                                                                                                                                                                                                                                                                                                                                                                                                                                                                                                                                                                                                                                                                                                                                                                                                                                                                                                                                                                                                                    | 11                                                                                                                                                               | \$59,506<br>\$23,838                                                                                                                                                                                                                    | 016                                                                                                                                                                                                                                                                                                                                                                                                                                                                                                                                                                                                                                                                                                                                                                                                                                                                                                                                                                                                                                                                                                                                                                                                                                                                                                                                                                                                                                                                                                                                                                                                                                                                                                                                                                                                                                                                                                                                                                                                                                                                                                                                                                                                                                                                                                                                                                                                                                                                                                                                                                                                                                                                                                                                                                                                                                 |
| Median Household Income<br>Average Household Income<br>Per Capita Income                                                                                                                                                                                                                                                                                                                                                  |                                                                                                                                                                              | )10<br>Percent                                                                                                                                                            | \$53,995<br>\$21,588<br><b>20</b>                                                                                                                                                                                                                                                                                                                                                                                                                                                                                                                                                                                                                                                                                                                                                                                                                                                                                                                                                                                                                                                                                                                                                                                                                                                                                                                                                                                                                                                                                                                                                                                                                                                                                                                                                                                                                                                                                                                                                                                                                                                                                                       | 911<br>Percent                                                                                                                                                   | \$59,506<br>\$23,838<br><b>20</b>                                                                                                                                                                                                       | 916<br>Percent                                                                                                                                                                                                                                                                                                                                                                                                                                                                                                                                                                                                                                                                                                                                                                                                                                                                                                                                                                                                                                                                                                                                                                                                                                                                                                                                                                                                                                                                                                                                                                                                                                                                                                                                                                                                                                                                                                                                                                                                                                                                                                                                                                                                                                                                                                                                                                                                                                                                                                                                                                                                                                                                                                                                                                                                                      |
| Median Household Income<br>Average Household Income<br>Per Capita Income<br>Population by Age                                                                                                                                                                                                                                                                                                                             | Number                                                                                                                                                                       | Percent                                                                                                                                                                   | \$53,995<br>\$21,588<br><b>20</b><br>Number                                                                                                                                                                                                                                                                                                                                                                                                                                                                                                                                                                                                                                                                                                                                                                                                                                                                                                                                                                                                                                                                                                                                                                                                                                                                                                                                                                                                                                                                                                                                                                                                                                                                                                                                                                                                                                                                                                                                                                                                                                                                                             | Percent                                                                                                                                                          | \$59,506<br>\$23,838<br><b>20</b><br>Number                                                                                                                                                                                             | Percent                                                                                                                                                                                                                                                                                                                                                                                                                                                                                                                                                                                                                                                                                                                                                                                                                                                                                                                                                                                                                                                                                                                                                                                                                                                                                                                                                                                                                                                                                                                                                                                                                                                                                                                                                                                                                                                                                                                                                                                                                                                                                                                                                                                                                                                                                                                                                                                                                                                                                                                                                                                                                                                                                                                                                                                                                             |
| Median Household Income<br>Average Household Income<br>Per Capita Income<br><b>Population by Age</b><br>0 - 4                                                                                                                                                                                                                                                                                                             | Number<br>1,248                                                                                                                                                              | Percent<br>6.8%                                                                                                                                                           | \$53,995<br>\$21,588<br><b>20</b><br>Number<br>1,234                                                                                                                                                                                                                                                                                                                                                                                                                                                                                                                                                                                                                                                                                                                                                                                                                                                                                                                                                                                                                                                                                                                                                                                                                                                                                                                                                                                                                                                                                                                                                                                                                                                                                                                                                                                                                                                                                                                                                                                                                                                                                    | Percent<br>6.7%                                                                                                                                                  | \$59,506<br>\$23,838<br><b>20</b><br>Number<br>1,331                                                                                                                                                                                    | Percent<br>6.7%                                                                                                                                                                                                                                                                                                                                                                                                                                                                                                                                                                                                                                                                                                                                                                                                                                                                                                                                                                                                                                                                                                                                                                                                                                                                                                                                                                                                                                                                                                                                                                                                                                                                                                                                                                                                                                                                                                                                                                                                                                                                                                                                                                                                                                                                                                                                                                                                                                                                                                                                                                                                                                                                                                                                                                                                                     |
| Median Household Income<br>Average Household Income<br>Per Capita Income<br>Population by Age<br>0 - 4<br>5 - 9                                                                                                                                                                                                                                                                                                           | Number<br>1,248<br>1,242                                                                                                                                                     | Percent<br>6.8%<br>6.8%                                                                                                                                                   | \$53,995<br>\$21,588<br><b>20</b><br>Number<br>1,234<br>1,245                                                                                                                                                                                                                                                                                                                                                                                                                                                                                                                                                                                                                                                                                                                                                                                                                                                                                                                                                                                                                                                                                                                                                                                                                                                                                                                                                                                                                                                                                                                                                                                                                                                                                                                                                                                                                                                                                                                                                                                                                                                                           | Percent<br>6.7%<br>6.7%                                                                                                                                          | \$59,506<br>\$23,838<br><b>20</b><br>Number<br>1,331<br>1,321                                                                                                                                                                           | Percent<br>6.7%<br>6.6%                                                                                                                                                                                                                                                                                                                                                                                                                                                                                                                                                                                                                                                                                                                                                                                                                                                                                                                                                                                                                                                                                                                                                                                                                                                                                                                                                                                                                                                                                                                                                                                                                                                                                                                                                                                                                                                                                                                                                                                                                                                                                                                                                                                                                                                                                                                                                                                                                                                                                                                                                                                                                                                                                                                                                                                                             |
| Median Household Income<br>Average Household Income<br>Per Capita Income<br>Population by Age<br>0 - 4<br>5 - 9<br>10 - 14                                                                                                                                                                                                                                                                                                | Number<br>1,248<br>1,242<br>1,225                                                                                                                                            | Percent<br>6.8%<br>6.8%<br>6.7%                                                                                                                                           | \$53,995<br>\$21,588<br>Number<br>1,234<br>1,245<br>1,231                                                                                                                                                                                                                                                                                                                                                                                                                                                                                                                                                                                                                                                                                                                                                                                                                                                                                                                                                                                                                                                                                                                                                                                                                                                                                                                                                                                                                                                                                                                                                                                                                                                                                                                                                                                                                                                                                                                                                                                                                                                                               | Percent<br>6.7%<br>6.7%<br>6.7%                                                                                                                                  | \$59,506<br>\$23,838<br>Number<br>1,331<br>1,321<br>1,320                                                                                                                                                                               | Percent<br>6.7%<br>6.6%<br>6.6%                                                                                                                                                                                                                                                                                                                                                                                                                                                                                                                                                                                                                                                                                                                                                                                                                                                                                                                                                                                                                                                                                                                                                                                                                                                                                                                                                                                                                                                                                                                                                                                                                                                                                                                                                                                                                                                                                                                                                                                                                                                                                                                                                                                                                                                                                                                                                                                                                                                                                                                                                                                                                                                                                                                                                                                                     |
| Median Household Income<br>Average Household Income<br>Per Capita Income<br>Population by Age<br>0 - 4<br>5 - 9<br>10 - 14<br>15 - 19                                                                                                                                                                                                                                                                                     | Number<br>1,248<br>1,242<br>1,225<br>1,245                                                                                                                                   | Percent<br>6.8%<br>6.8%<br>6.7%<br>6.8%                                                                                                                                   | \$53,995<br>\$21,588<br>Number<br>1,234<br>1,245<br>1,231<br>1,249                                                                                                                                                                                                                                                                                                                                                                                                                                                                                                                                                                                                                                                                                                                                                                                                                                                                                                                                                                                                                                                                                                                                                                                                                                                                                                                                                                                                                                                                                                                                                                                                                                                                                                                                                                                                                                                                                                                                                                                                                                                                      | Percent<br>6.7%<br>6.7%<br>6.7%<br>6.8%                                                                                                                          | \$59,506<br>\$23,838<br>Number<br>1,331<br>1,321<br>1,320<br>1,250                                                                                                                                                                      | Percent<br>6.7%<br>6.6%<br>6.6%<br>6.3%                                                                                                                                                                                                                                                                                                                                                                                                                                                                                                                                                                                                                                                                                                                                                                                                                                                                                                                                                                                                                                                                                                                                                                                                                                                                                                                                                                                                                                                                                                                                                                                                                                                                                                                                                                                                                                                                                                                                                                                                                                                                                                                                                                                                                                                                                                                                                                                                                                                                                                                                                                                                                                                                                                                                                                                             |
| Median Household Income<br>Average Household Income<br>Per Capita Income<br>Population by Age<br>0 - 4<br>5 - 9<br>10 - 14<br>15 - 19<br>20 - 24                                                                                                                                                                                                                                                                          | Number<br>1,248<br>1,242<br>1,225<br>1,245<br>1,085                                                                                                                          | Percent<br>6.8%<br>6.8%<br>6.7%<br>6.8%<br>5.9%                                                                                                                           | \$53,995<br>\$21,588<br>Number<br>1,234<br>1,245<br>1,231<br>1,249<br>1,093                                                                                                                                                                                                                                                                                                                                                                                                                                                                                                                                                                                                                                                                                                                                                                                                                                                                                                                                                                                                                                                                                                                                                                                                                                                                                                                                                                                                                                                                                                                                                                                                                                                                                                                                                                                                                                                                                                                                                                                                                                                             | Percent<br>6.7%<br>6.7%<br>6.7%<br>6.8%<br>5.9%                                                                                                                  | \$59,506<br>\$23,838<br>Number<br>1,331<br>1,321<br>1,320<br>1,250<br>1,119                                                                                                                                                             | Percent<br>6.7%<br>6.6%<br>6.6%<br>6.3%<br>5.6%                                                                                                                                                                                                                                                                                                                                                                                                                                                                                                                                                                                                                                                                                                                                                                                                                                                                                                                                                                                                                                                                                                                                                                                                                                                                                                                                                                                                                                                                                                                                                                                                                                                                                                                                                                                                                                                                                                                                                                                                                                                                                                                                                                                                                                                                                                                                                                                                                                                                                                                                                                                                                                                                                                                                                                                     |
| Median Household Income<br>Average Household Income<br>Per Capita Income<br>Population by Age<br>0 - 4<br>5 - 9<br>10 - 14<br>15 - 19<br>20 - 24<br>25 - 34                                                                                                                                                                                                                                                               | Number<br>1,248<br>1,242<br>1,225<br>1,245<br>1,085<br>2,416                                                                                                                 | Percent<br>6.8%<br>6.8%<br>6.7%<br>6.8%<br>5.9%<br>13.2%                                                                                                                  | \$53,995<br>\$21,588<br>Number<br>1,234<br>1,245<br>1,231<br>1,249<br>1,093<br>2,433                                                                                                                                                                                                                                                                                                                                                                                                                                                                                                                                                                                                                                                                                                                                                                                                                                                                                                                                                                                                                                                                                                                                                                                                                                                                                                                                                                                                                                                                                                                                                                                                                                                                                                                                                                                                                                                                                                                                                                                                                                                    | Percent<br>6.7%<br>6.7%<br>6.8%<br>5.9%<br>13.2%                                                                                                                 | \$59,506<br>\$23,838<br>Number<br>1,331<br>1,321<br>1,320<br>1,250<br>1,119<br>2,652                                                                                                                                                    | Percent<br>6.7%<br>6.6%<br>6.6%<br>6.3%<br>5.6%<br>13.3%                                                                                                                                                                                                                                                                                                                                                                                                                                                                                                                                                                                                                                                                                                                                                                                                                                                                                                                                                                                                                                                                                                                                                                                                                                                                                                                                                                                                                                                                                                                                                                                                                                                                                                                                                                                                                                                                                                                                                                                                                                                                                                                                                                                                                                                                                                                                                                                                                                                                                                                                                                                                                                                                                                                                                                            |
| Median Household Income<br>Average Household Income<br>Per Capita Income<br>Population by Age<br>0 - 4<br>5 - 9<br>10 - 14<br>15 - 19<br>20 - 24<br>25 - 34<br>35 - 44                                                                                                                                                                                                                                                    | Number<br>1,248<br>1,242<br>1,225<br>1,245<br>1,085<br>2,416<br>2,392                                                                                                        | Percent<br>6.8%<br>6.8%<br>6.7%<br>6.8%<br>5.9%<br>13.2%<br>13.1%                                                                                                         | \$53,995<br>\$21,588<br>Number<br>1,234<br>1,245<br>1,231<br>1,249<br>1,093<br>2,433<br>2,393                                                                                                                                                                                                                                                                                                                                                                                                                                                                                                                                                                                                                                                                                                                                                                                                                                                                                                                                                                                                                                                                                                                                                                                                                                                                                                                                                                                                                                                                                                                                                                                                                                                                                                                                                                                                                                                                                                                                                                                                                                           | Percent<br>6.7%<br>6.7%<br>6.8%<br>5.9%<br>13.2%<br>13.0%                                                                                                        | \$59,506<br>\$23,838<br>Number<br>1,331<br>1,321<br>1,320<br>1,250<br>1,119<br>2,652<br>2,454                                                                                                                                           | Percent<br>6.7%<br>6.6%<br>6.6%<br>6.3%<br>5.6%<br>13.3%<br>12.3%                                                                                                                                                                                                                                                                                                                                                                                                                                                                                                                                                                                                                                                                                                                                                                                                                                                                                                                                                                                                                                                                                                                                                                                                                                                                                                                                                                                                                                                                                                                                                                                                                                                                                                                                                                                                                                                                                                                                                                                                                                                                                                                                                                                                                                                                                                                                                                                                                                                                                                                                                                                                                                                                                                                                                                   |
| Median Household Income<br>Average Household Income<br>Per Capita Income<br>Population by Age<br>0 - 4<br>5 - 9<br>10 - 14<br>15 - 19<br>20 - 24<br>25 - 34<br>35 - 44<br>45 - 54                                                                                                                                                                                                                                         | Number<br>1,248<br>1,242<br>1,225<br>1,245<br>1,085<br>2,416<br>2,392<br>2,644                                                                                               | Percent<br>6.8%<br>6.8%<br>6.7%<br>6.8%<br>5.9%<br>13.2%<br>13.1%<br>14.4%                                                                                                | \$53,995<br>\$21,588<br><b>20</b><br>Number<br>1,234<br>1,245<br>1,231<br>1,249<br>1,093<br>2,433<br>2,393<br>2,647                                                                                                                                                                                                                                                                                                                                                                                                                                                                                                                                                                                                                                                                                                                                                                                                                                                                                                                                                                                                                                                                                                                                                                                                                                                                                                                                                                                                                                                                                                                                                                                                                                                                                                                                                                                                                                                                                                                                                                                                                     | Percent<br>6.7%<br>6.7%<br>6.8%<br>5.9%<br>13.2%<br>13.0%<br>14.3%                                                                                               | \$59,506<br>\$23,838<br><b>20</b><br>Number<br>1,331<br>1,321<br>1,320<br>1,250<br>1,119<br>2,652<br>2,454<br>2,599                                                                                                                     | Percent<br>6.7%<br>6.6%<br>6.3%<br>5.6%<br>13.3%<br>12.3%<br>13.0%                                                                                                                                                                                                                                                                                                                                                                                                                                                                                                                                                                                                                                                                                                                                                                                                                                                                                                                                                                                                                                                                                                                                                                                                                                                                                                                                                                                                                                                                                                                                                                                                                                                                                                                                                                                                                                                                                                                                                                                                                                                                                                                                                                                                                                                                                                                                                                                                                                                                                                                                                                                                                                                                                                                                                                  |
| Median Household Income<br>Average Household Income<br>Per Capita Income<br>Population by Age<br>0 - 4<br>5 - 9<br>10 - 14<br>15 - 19<br>20 - 24<br>25 - 34<br>35 - 44<br>45 - 54<br>55 - 64                                                                                                                                                                                                                              | Number<br>1,248<br>1,242<br>1,225<br>1,245<br>1,085<br>2,416<br>2,392<br>2,644<br>2,268                                                                                      | Percent<br>6.8%<br>6.8%<br>6.7%<br>6.8%<br>5.9%<br>13.2%<br>13.1%<br>14.4%<br>12.4%                                                                                       | \$53,995<br>\$21,588<br><b>20</b><br>Number<br>1,234<br>1,245<br>1,231<br>1,249<br>1,093<br>2,433<br>2,393<br>2,647<br>2,325                                                                                                                                                                                                                                                                                                                                                                                                                                                                                                                                                                                                                                                                                                                                                                                                                                                                                                                                                                                                                                                                                                                                                                                                                                                                                                                                                                                                                                                                                                                                                                                                                                                                                                                                                                                                                                                                                                                                                                                                            | Percent<br>6.7%<br>6.7%<br>6.8%<br>5.9%<br>13.2%<br>13.0%<br>14.3%<br>12.6%                                                                                      | \$59,506<br>\$23,838<br><b>20</b><br>Number<br>1,331<br>1,321<br>1,320<br>1,250<br>1,119<br>2,652<br>2,454<br>2,599<br>2,682                                                                                                            | Percent<br>6.7%<br>6.6%<br>6.3%<br>5.6%<br>13.3%<br>12.3%<br>13.0%<br>13.5%                                                                                                                                                                                                                                                                                                                                                                                                                                                                                                                                                                                                                                                                                                                                                                                                                                                                                                                                                                                                                                                                                                                                                                                                                                                                                                                                                                                                                                                                                                                                                                                                                                                                                                                                                                                                                                                                                                                                                                                                                                                                                                                                                                                                                                                                                                                                                                                                                                                                                                                                                                                                                                                                                                                                                         |
| Median Household Income<br>Average Household Income<br>Per Capita Income<br>Population by Age<br>0 - 4<br>5 - 9<br>10 - 14<br>15 - 19<br>20 - 24<br>25 - 34<br>35 - 44<br>45 - 54<br>55 - 64<br>65 - 74                                                                                                                                                                                                                   | Number<br>1,248<br>1,242<br>1,225<br>1,245<br>1,085<br>2,416<br>2,392<br>2,644<br>2,268<br>1,455                                                                             | Percent<br>6.8%<br>6.8%<br>6.7%<br>6.8%<br>5.9%<br>13.2%<br>13.1%<br>14.4%<br>12.4%<br>7.9%                                                                               | \$53,995<br>\$21,588<br><b>20</b><br>Number<br>1,234<br>1,245<br>1,231<br>1,249<br>1,093<br>2,433<br>2,433<br>2,393<br>2,647<br>2,325<br>1,510                                                                                                                                                                                                                                                                                                                                                                                                                                                                                                                                                                                                                                                                                                                                                                                                                                                                                                                                                                                                                                                                                                                                                                                                                                                                                                                                                                                                                                                                                                                                                                                                                                                                                                                                                                                                                                                                                                                                                                                          | Percent<br>6.7%<br>6.7%<br>6.8%<br>5.9%<br>13.2%<br>13.0%<br>14.3%<br>12.6%<br>8.2%                                                                              | \$59,506<br>\$23,838<br><b>20</b><br>Number<br>1,331<br>1,321<br>1,320<br>1,250<br>1,119<br>2,652<br>2,454<br>2,599<br>2,682<br>1,980                                                                                                   | Percent<br>6.7%<br>6.6%<br>6.3%<br>5.6%<br>13.3%<br>12.3%<br>13.0%<br>13.5%<br>9.9%                                                                                                                                                                                                                                                                                                                                                                                                                                                                                                                                                                                                                                                                                                                                                                                                                                                                                                                                                                                                                                                                                                                                                                                                                                                                                                                                                                                                                                                                                                                                                                                                                                                                                                                                                                                                                                                                                                                                                                                                                                                                                                                                                                                                                                                                                                                                                                                                                                                                                                                                                                                                                                                                                                                                                 |
| Median Household Income<br>Average Household Income<br>Per Capita Income<br>Population by Age<br>0 - 4<br>5 - 9<br>10 - 14<br>15 - 19<br>20 - 24<br>25 - 34<br>35 - 44<br>45 - 54<br>55 - 64<br>65 - 74<br>75 - 84                                                                                                                                                                                                        | Number<br>1,248<br>1,242<br>1,225<br>1,245<br>1,085<br>2,416<br>2,392<br>2,644<br>2,268<br>1,455<br>834                                                                      | Percent<br>6.8%<br>6.8%<br>6.7%<br>6.8%<br>5.9%<br>13.2%<br>13.1%<br>14.4%<br>12.4%<br>7.9%<br>4.6%                                                                       | \$53,995<br>\$21,588<br>Number<br>1,234<br>1,245<br>1,231<br>1,249<br>1,093<br>2,433<br>2,393<br>2,647<br>2,325<br>1,510<br>841                                                                                                                                                                                                                                                                                                                                                                                                                                                                                                                                                                                                                                                                                                                                                                                                                                                                                                                                                                                                                                                                                                                                                                                                                                                                                                                                                                                                                                                                                                                                                                                                                                                                                                                                                                                                                                                                                                                                                                                                         | Percent<br>6.7%<br>6.7%<br>6.8%<br>5.9%<br>13.2%<br>13.0%<br>14.3%<br>12.6%<br>8.2%<br>4.6%                                                                      | \$59,506<br>\$23,838<br>Number<br>1,331<br>1,321<br>1,320<br>1,250<br>1,119<br>2,652<br>2,454<br>2,599<br>2,682<br>1,980<br>930                                                                                                         | Percent<br>6.7%<br>6.6%<br>6.3%<br>5.6%<br>13.3%<br>12.3%<br>13.0%<br>13.5%<br>9.9%<br>4.7%                                                                                                                                                                                                                                                                                                                                                                                                                                                                                                                                                                                                                                                                                                                                                                                                                                                                                                                                                                                                                                                                                                                                                                                                                                                                                                                                                                                                                                                                                                                                                                                                                                                                                                                                                                                                                                                                                                                                                                                                                                                                                                                                                                                                                                                                                                                                                                                                                                                                                                                                                                                                                                                                                                                                         |
| Median Household Income<br>Average Household Income<br>Per Capita Income<br>Population by Age<br>0 - 4<br>5 - 9<br>10 - 14<br>15 - 19<br>20 - 24<br>25 - 34<br>35 - 44<br>45 - 54<br>55 - 64<br>65 - 74                                                                                                                                                                                                                   | Number<br>1,248<br>1,242<br>1,225<br>1,245<br>1,085<br>2,416<br>2,392<br>2,644<br>2,268<br>1,455<br>834<br>258                                                               | Percent<br>6.8%<br>6.7%<br>6.8%<br>5.9%<br>13.2%<br>13.1%<br>14.4%<br>12.4%<br>7.9%<br>4.6%<br>1.4%                                                                       | \$53,995<br>\$21,588<br>Number<br>1,234<br>1,245<br>1,231<br>1,249<br>1,093<br>2,433<br>2,393<br>2,647<br>2,325<br>1,510<br>841<br>260                                                                                                                                                                                                                                                                                                                                                                                                                                                                                                                                                                                                                                                                                                                                                                                                                                                                                                                                                                                                                                                                                                                                                                                                                                                                                                                                                                                                                                                                                                                                                                                                                                                                                                                                                                                                                                                                                                                                                                                                  | Percent<br>6.7%<br>6.7%<br>6.8%<br>5.9%<br>13.2%<br>13.0%<br>14.3%<br>12.6%<br>8.2%<br>4.6%<br>1.4%                                                              | \$59,506<br>\$23,838<br>Number<br>1,331<br>1,321<br>1,320<br>1,250<br>1,119<br>2,652<br>2,454<br>2,599<br>2,682<br>1,980<br>930<br>301                                                                                                  | Percent<br>6.7%<br>6.6%<br>6.3%<br>5.6%<br>13.3%<br>12.3%<br>13.0%<br>13.5%<br>9.9%<br>4.7%<br>1.5%                                                                                                                                                                                                                                                                                                                                                                                                                                                                                                                                                                                                                                                                                                                                                                                                                                                                                                                                                                                                                                                                                                                                                                                                                                                                                                                                                                                                                                                                                                                                                                                                                                                                                                                                                                                                                                                                                                                                                                                                                                                                                                                                                                                                                                                                                                                                                                                                                                                                                                                                                                                                                                                                                                                                 |
| Median Household Income<br>Average Household Income<br>Per Capita Income<br>Population by Age<br>0 - 4<br>5 - 9<br>10 - 14<br>15 - 19<br>20 - 24<br>25 - 34<br>35 - 44<br>45 - 54<br>55 - 64<br>65 - 74<br>75 - 84<br>85+                                                                                                                                                                                                 | Number<br>1,248<br>1,242<br>1,225<br>1,245<br>1,085<br>2,416<br>2,392<br>2,644<br>2,268<br>1,455<br>834<br>258                                                               | Percent<br>6.8%<br>6.8%<br>6.7%<br>6.8%<br>5.9%<br>13.2%<br>13.1%<br>13.1%<br>14.4%<br>12.4%<br>7.9%<br>4.6%<br>1.4%                                                      | \$53,995<br>\$21,588<br>Number<br>1,234<br>1,245<br>1,231<br>1,249<br>1,093<br>2,433<br>2,393<br>2,647<br>2,325<br>1,510<br>841<br>260                                                                                                                                                                                                                                                                                                                                                                                                                                                                                                                                                                                                                                                                                                                                                                                                                                                                                                                                                                                                                                                                                                                                                                                                                                                                                                                                                                                                                                                                                                                                                                                                                                                                                                                                                                                                                                                                                                                                                                                                  | Percent<br>6.7%<br>6.7%<br>6.8%<br>5.9%<br>13.2%<br>13.0%<br>14.3%<br>12.6%<br>8.2%<br>4.6%<br>1.4%                                                              | \$59,506<br>\$23,838<br>Number<br>1,331<br>1,321<br>1,320<br>1,250<br>1,119<br>2,652<br>2,454<br>2,599<br>2,682<br>1,980<br>930<br>301<br>20                                                                                            | Percent<br>6.7%<br>6.6%<br>6.3%<br>5.6%<br>13.3%<br>12.3%<br>13.0%<br>13.5%<br>9.9%<br>4.7%<br>1.5%                                                                                                                                                                                                                                                                                                                                                                                                                                                                                                                                                                                                                                                                                                                                                                                                                                                                                                                                                                                                                                                                                                                                                                                                                                                                                                                                                                                                                                                                                                                                                                                                                                                                                                                                                                                                                                                                                                                                                                                                                                                                                                                                                                                                                                                                                                                                                                                                                                                                                                                                                                                                                                                                                                                                 |
| Median Household Income<br>Average Household Income<br>Per Capita Income<br>Population by Age<br>0 - 4<br>5 - 9<br>10 - 14<br>15 - 19<br>20 - 24<br>25 - 34<br>35 - 44<br>45 - 54<br>55 - 64<br>65 - 74<br>75 - 84<br>85+<br>Race and Ethnicity                                                                                                                                                                           | Number<br>1,248<br>1,242<br>1,225<br>1,245<br>1,085<br>2,416<br>2,392<br>2,644<br>2,268<br>1,455<br>834<br>258<br>20<br>Number                                               | Percent<br>6.8%<br>6.8%<br>6.7%<br>6.8%<br>5.9%<br>13.2%<br>13.1%<br>14.4%<br>12.4%<br>7.9%<br>4.6%<br>1.4%                                                               | \$53,995<br>\$21,588<br>Number<br>1,234<br>1,245<br>1,231<br>1,249<br>1,093<br>2,433<br>2,393<br>2,647<br>2,325<br>1,510<br>841<br>260<br>Number                                                                                                                                                                                                                                                                                                                                                                                                                                                                                                                                                                                                                                                                                                                                                                                                                                                                                                                                                                                                                                                                                                                                                                                                                                                                                                                                                                                                                                                                                                                                                                                                                                                                                                                                                                                                                                                                                                                                                                                        | Percent 6.7% 6.7% 6.8% 5.9% 13.2% 13.0% 14.3% 12.6% 8.2% 4.6% 1.4% Percent                                                                                       | \$59,506<br>\$23,838<br>Number<br>1,331<br>1,321<br>1,320<br>1,250<br>1,250<br>1,119<br>2,652<br>2,454<br>2,599<br>2,682<br>1,980<br>930<br>301<br>800<br>Number                                                                        | Percent<br>6.7%<br>6.6%<br>6.3%<br>5.6%<br>13.3%<br>12.3%<br>13.0%<br>13.5%<br>9.9%<br>4.7%<br>1.5%                                                                                                                                                                                                                                                                                                                                                                                                                                                                                                                                                                                                                                                                                                                                                                                                                                                                                                                                                                                                                                                                                                                                                                                                                                                                                                                                                                                                                                                                                                                                                                                                                                                                                                                                                                                                                                                                                                                                                                                                                                                                                                                                                                                                                                                                                                                                                                                                                                                                                                                                                                                                                                                                                                                                 |
| Median Household Income         Average Household Income         Per Capita Income         Population by Age         0 - 4         5 - 9         10 - 14         15 - 19         20 - 24         25 - 34         35 - 44         45 - 54         55 - 64         65 - 74         75 - 84         85+                                                                                                                      | Number<br>1,248<br>1,242<br>1,225<br>1,245<br>1,245<br>2,416<br>2,392<br>2,644<br>2,268<br>1,455<br>834<br>258<br>200<br>Number<br>15,687                                    | Percent<br>6.8%<br>6.8%<br>6.7%<br>6.8%<br>5.9%<br>13.2%<br>13.1%<br>14.4%<br>12.4%<br>7.9%<br>4.6%<br>1.4%<br><b>Percent</b><br>85.7%                                    | \$53,995<br>\$21,588<br>Number<br>1,234<br>1,245<br>1,231<br>1,249<br>1,093<br>2,433<br>2,393<br>2,647<br>2,325<br>1,510<br>841<br>260<br>841<br>260<br>841<br>260                                                                                                                                                                                                                                                                                                                                                                                                                                                                                                                                                                                                                                                                                                                                                                                                                                                                                                                                                                                                                                                                                                                                                                                                                                                                                                                                                                                                                                                                                                                                                                                                                                                                                                                                                                                                                                                                                                                                                                      | Percent<br>6.7%<br>6.7%<br>6.8%<br>5.9%<br>13.2%<br>13.0%<br>14.3%<br>12.6%<br>8.2%<br>4.6%<br>1.4%<br>Percent<br>85.7%                                          | \$59,506<br>\$23,838<br>Number<br>1,331<br>1,321<br>1,320<br>1,250<br>1,250<br>1,119<br>2,652<br>2,454<br>2,599<br>2,682<br>1,980<br>930<br>301<br>80<br>930<br>301<br>20<br>Number<br>16,865                                           | Percent<br>6.7%<br>6.6%<br>6.3%<br>5.6%<br>13.3%<br>12.3%<br>13.0%<br>13.5%<br>9.9%<br>4.7%<br>1.5%<br><b>Percent</b><br>84.6%                                                                                                                                                                                                                                                                                                                                                                                                                                                                                                                                                                                                                                                                                                                                                                                                                                                                                                                                                                                                                                                                                                                                                                                                                                                                                                                                                                                                                                                                                                                                                                                                                                                                                                                                                                                                                                                                                                                                                                                                                                                                                                                                                                                                                                                                                                                                                                                                                                                                                                                                                                                                                                                                                                      |
| Median Household Income         Average Household Income         Per Capita Income         Population by Age         0 - 4         5 - 9         10 - 14         15 - 19         20 - 24         25 - 34         35 - 44         45 - 54         55 - 64         65 - 74         75 - 84         85+                                                                                                                      | Number<br>1,248<br>1,242<br>1,225<br>1,245<br>1,245<br>2,416<br>2,392<br>2,644<br>2,268<br>1,455<br>834<br>258<br>20<br>Number<br>15,687<br>1,970                            | Percent<br>6.8%<br>6.7%<br>6.8%<br>5.9%<br>13.2%<br>13.1%<br>14.4%<br>12.4%<br>7.9%<br>4.6%<br>1.4%<br>910<br>Percent<br>85.7%<br>10.8%                                   | \$53,995<br>\$21,588<br><b>20</b><br>Number<br>1,234<br>1,245<br>1,231<br>1,249<br>1,093<br>2,433<br>2,433<br>2,393<br>2,647<br>2,325<br>1,510<br>841<br>260<br>841<br>260<br><b>20</b><br>Number<br>15,823<br>1,975                                                                                                                                                                                                                                                                                                                                                                                                                                                                                                                                                                                                                                                                                                                                                                                                                                                                                                                                                                                                                                                                                                                                                                                                                                                                                                                                                                                                                                                                                                                                                                                                                                                                                                                                                                                                                                                                                                                    | Percent<br>6.7%<br>6.7%<br>6.8%<br>5.9%<br>13.2%<br>13.0%<br>14.3%<br>12.6%<br>8.2%<br>4.6%<br>1.4%<br>Percent<br>85.7%<br>10.7%                                 | \$59,506<br>\$23,838<br><b>20</b><br>Number<br>1,331<br>1,321<br>1,320<br>1,250<br>1,119<br>2,652<br>2,454<br>2,599<br>2,682<br>1,980<br>930<br>301<br><b>20</b><br>Number<br>16,865<br>2,267                                           | Percent<br>6.7%<br>6.6%<br>6.3%<br>5.6%<br>13.3%<br>12.3%<br>13.0%<br>13.5%<br>9.9%<br>4.7%<br>1.5%<br><b>Percent</b><br>84.6%<br>11.4%                                                                                                                                                                                                                                                                                                                                                                                                                                                                                                                                                                                                                                                                                                                                                                                                                                                                                                                                                                                                                                                                                                                                                                                                                                                                                                                                                                                                                                                                                                                                                                                                                                                                                                                                                                                                                                                                                                                                                                                                                                                                                                                                                                                                                                                                                                                                                                                                                                                                                                                                                                                                                                                                                             |
| Median Household Income<br>Average Household Income<br>Per Capita Income<br>Per Capita Income<br>Population by Age<br>0 - 4<br>5 - 9<br>10 - 14<br>15 - 19<br>20 - 24<br>25 - 34<br>35 - 44<br>45 - 54<br>55 - 64<br>65 - 74<br>75 - 84<br>85+<br>Race and Ethnicity<br>White Alone<br>Black Alone<br>American Indian Alone                                                                                               | Number<br>1,248<br>1,242<br>1,225<br>1,245<br>1,245<br>2,416<br>2,392<br>2,644<br>2,268<br>1,455<br>834<br>258<br>20<br>Number<br>15,687<br>1,970<br>60                      | Percent<br>6.8%<br>6.7%<br>6.8%<br>5.9%<br>13.2%<br>13.1%<br>14.4%<br>12.4%<br>7.9%<br>4.6%<br>1.4%<br><b>Percent</b><br>85.7%<br>10.8%<br>0.3%                           | \$53,995<br>\$21,588<br>Number<br>1,234<br>1,245<br>1,231<br>1,249<br>1,093<br>2,433<br>2,433<br>2,393<br>2,647<br>2,325<br>1,510<br>841<br>260<br>841<br>260<br>841<br>1,510<br>841<br>260<br>841<br>260<br>841<br>30<br>841<br>260<br>841<br>30<br>841<br>30<br>841<br>30<br>841<br>30<br>841<br>30<br>841<br>30<br>841<br>30<br>841<br>30<br>841<br>30<br>841<br>30<br>841<br>30<br>841<br>30<br>841<br>30<br>841<br>30<br>841<br>30<br>841<br>30<br>841<br>30<br>841<br>30<br>841<br>30<br>841<br>30<br>841<br>30<br>841<br>30<br>841<br>30<br>841<br>30<br>841<br>30<br>841<br>30<br>841<br>30<br>841<br>30<br>841<br>30<br>841<br>30<br>841<br>30<br>841<br>30<br>841<br>30<br>841<br>30<br>841<br>30<br>841<br>30<br>841<br>30<br>841<br>30<br>841<br>30<br>841<br>30<br>841<br>30<br>841<br>30<br>841<br>30<br>841<br>30<br>841<br>30<br>841<br>30<br>841<br>30<br>841<br>30<br>841<br>30<br>841<br>30<br>841<br>30<br>841<br>30<br>841<br>30<br>841<br>30<br>841<br>30<br>841<br>30<br>841<br>30<br>841<br>30<br>841<br>30<br>841<br>30<br>841<br>30<br>841<br>30<br>841<br>30<br>841<br>30<br>841<br>30<br>841<br>30<br>841<br>30<br>841<br>30<br>841<br>30<br>841<br>30<br>841<br>30<br>841<br>30<br>841<br>30<br>841<br>30<br>841<br>30<br>841<br>30<br>841<br>30<br>841<br>30<br>841<br>30<br>841<br>30<br>841<br>30<br>841<br>30<br>841<br>30<br>841<br>30<br>841<br>30<br>841<br>30<br>841<br>30<br>841<br>30<br>841<br>30<br>841<br>30<br>841<br>30<br>841<br>30<br>841<br>30<br>841<br>30<br>841<br>30<br>841<br>30<br>841<br>30<br>841<br>30<br>841<br>30<br>841<br>30<br>841<br>30<br>841<br>30<br>841<br>30<br>841<br>30<br>841<br>30<br>841<br>30<br>841<br>30<br>841<br>30<br>841<br>30<br>841<br>30<br>841<br>30<br>841<br>30<br>841<br>30<br>841<br>30<br>841<br>30<br>841<br>30<br>841<br>30<br>841<br>30<br>841<br>30<br>841<br>30<br>841<br>30<br>841<br>30<br>841<br>30<br>841<br>30<br>841<br>30<br>841<br>30<br>841<br>30<br>841<br>30<br>841<br>30<br>841<br>30<br>841<br>30<br>841<br>30<br>841<br>30<br>841<br>30<br>841<br>80<br>80<br>80<br>80<br>80<br>80<br>80<br>80<br>80<br>80<br>80<br>80<br>80 | Percent 6.7% 6.7% 6.8% 5.9% 13.2% 13.0% 14.3% 12.6% 8.2% 4.6% 1.4% Percent 85.7% 10.7% 0.3%                                                                      | \$59,506<br>\$23,838<br><b>20</b><br>Number<br>1,331<br>1,321<br>1,320<br>1,250<br>1,250<br>1,250<br>2,652<br>2,454<br>2,599<br>2,682<br>1,980<br>930<br>301<br><b>20</b><br>Number<br>16,865<br>2,267<br>64                            | Percent<br>6.7%<br>6.6%<br>6.3%<br>5.6%<br>13.3%<br>12.3%<br>13.0%<br>13.5%<br>9.9%<br>4.7%<br>1.5%<br>9.9%<br>4.7%<br>1.5%<br>9.9%<br>4.7%<br>1.5%<br>1.5%<br>1.5%<br>1.5%<br>1.5%<br>1.5%<br>1.5%<br>1.5%<br>1.5%<br>1.5%<br>1.5%<br>1.5%<br>1.5%<br>1.5%<br>1.5%<br>1.5%<br>1.5%<br>1.5%<br>1.5%<br>1.5%<br>1.5%<br>1.5%<br>1.5%<br>1.5%<br>1.5%<br>1.5%<br>1.5%<br>1.5%<br>1.5%<br>1.5%<br>1.5%<br>1.5%<br>1.5%<br>1.5%<br>1.5%<br>1.5%<br>1.5%<br>1.5%<br>1.5%<br>1.5%<br>1.5%<br>1.5%<br>1.5%<br>1.5%<br>1.5%<br>1.5%<br>1.5%<br>1.5%<br>1.5%<br>1.5%<br>1.5%<br>1.5%<br>1.5%<br>1.5%<br>1.5%<br>1.5%<br>1.5%<br>1.5%<br>1.5%<br>1.5%<br>1.5%<br>1.5%<br>1.5%<br>1.5%<br>1.5%<br>1.5%<br>1.5%<br>1.5%<br>1.5%<br>1.5%<br>1.5%<br>1.5%<br>1.5%<br>1.5%<br>1.5%<br>1.5%<br>1.5%<br>1.5%<br>1.5%<br>1.5%<br>1.5%<br>1.5%<br>1.5%<br>1.5%<br>1.5%<br>1.5%<br>1.5%<br>1.5%<br>1.5%<br>1.5%<br>1.5%<br>1.5%<br>1.5%<br>1.5%<br>1.5%<br>1.5%<br>1.5%<br>1.5%<br>1.5%<br>1.5%<br>1.5%<br>1.5%<br>1.5%<br>1.5%<br>1.5%<br>1.5%<br>1.5%<br>1.5%<br>1.5%<br>1.5%<br>1.5%<br>1.5%<br>1.5%<br>1.5%<br>1.5%<br>1.5%<br>1.5%<br>1.5%<br>1.5%<br>1.5%<br>1.5%<br>1.5%<br>1.5%<br>1.5%<br>1.5%<br>1.5%<br>1.5%<br>1.5%<br>1.5%<br>1.5%<br>1.5%<br>1.5%<br>1.5%<br>1.5%<br>1.5%<br>1.5%<br>1.5%<br>1.5%<br>1.5%<br>1.5%<br>1.5%<br>1.5%<br>1.5%<br>1.5%<br>1.5%<br>1.5%<br>1.5%<br>1.5%<br>1.5%<br>1.5%<br>1.5%<br>1.5%<br>1.5%<br>1.5%<br>1.5%<br>1.5%<br>1.5%<br>1.5%<br>1.5%<br>1.5%<br>1.5%<br>1.5%<br>1.5%<br>1.5%<br>1.5%<br>1.5%<br>1.5%<br>1.5%<br>1.5%<br>1.5%<br>1.5%<br>1.5%<br>1.5%<br>1.5%<br>1.5%<br>1.5%<br>1.5%<br>1.5%<br>1.5%<br>1.5%<br>1.5%<br>1.5%<br>1.5%<br>1.5%<br>1.5%<br>1.5%<br>1.5%<br>1.5%<br>1.5%<br>1.5%<br>1.5%<br>1.5%<br>1.5%<br>1.5%<br>1.5%<br>1.5%<br>1.5%<br>1.5%<br>1.5%<br>1.5%<br>1.5%<br>1.5%<br>1.5%<br>1.5%<br>1.5%<br>1.5%<br>1.5%<br>1.5%<br>1.5%<br>1.5%<br>1.5%<br>1.5%<br>1.5%<br>1.5%<br>1.5%<br>1.5%<br>1.5%<br>1.5%<br>1.5%<br>1.5%<br>1.5%<br>1.5%<br>1.5%<br>1.5%<br>1.5%<br>1.5%<br>1.5%<br>1.5%<br>1.5%<br>1.5%<br>1.5%<br>1.5%<br>1.5%<br>1.5%<br>1.5%<br>1.5%<br>1.5%<br>1.5%<br>1.5%<br>1.5%<br>1.5%<br>1.5%<br>1.5%<br>1.5%<br>1.5%<br>1.5%<br>1.5%<br>1.5%<br>1.5%<br>1.5%<br>1.5%<br>1.5%<br>1.5%<br>1.5%<br>1.5%<br>1.5%<br>1.5%<br>1.5%<br>1.5%<br>1.5%<br>1.5%<br>1.5%<br>1.5%<br>1.5%<br>1.5%<br>1.5%<br>1.5%<br>1.5%<br>1.5%<br>1.5%<br>1.5%<br>1.5%<br>1.5%<br>1.5%<br>1.5%<br>1.5%<br>1.5%<br>1.5%<br>1.5%<br>1.5%<br>1.5%<br>1.5%<br>1.5%<br>1.5%<br>1.5%<br>1.5%<br>1.5%<br>1.5%<br>1.5%<br>1.5%<br>1.5%<br>1.5%<br>1.5%<br>1.5%<br>1.5%<br>1.5%<br>1.5%<br>1.5%<br>1.5%<br>1.5%<br>1.5%<br>1.5%<br>1.5%<br>1.5%<br>1.5%<br>1.5%<br>1.5%<br>1.5%<br>1.5%<br>1.5%<br>1.5%<br>1.5%<br>1.5%<br>1.5%<br>1.5%<br>1.5%<br>1.5%<br>1.5%<br>1.5%<br>1.5%<br>1.5%<br>1.5%<br>1.5% |
| Median Household Income         Average Household Income         Per Capita Income         Population by Age         0 - 4         5 - 9         10 - 14         15 - 19         20 - 24         25 - 34         35 - 44         45 - 54         55 - 64         65 - 74         75 - 84         85+         Race and Ethnicity         White Alone         Black Alone         American Indian Alone         Asian Alone | Number<br>1,248<br>1,242<br>1,225<br>1,245<br>1,085<br>2,416<br>2,392<br>2,644<br>2,268<br>1,455<br>834<br>258<br>20<br>Number<br>15,687<br>1,970<br>60<br>103               | Percent<br>6.8%<br>6.8%<br>6.7%<br>6.8%<br>5.9%<br>13.2%<br>13.1%<br>14.4%<br>12.4%<br>7.9%<br>4.6%<br>1.4%<br>0.0%<br>0.3%<br>0.6%                                       | \$53,995<br>\$21,588<br>Number<br>1,234<br>1,245<br>1,231<br>1,249<br>1,093<br>2,433<br>2,393<br>2,647<br>2,325<br>1,510<br>841<br>260<br>Number<br>15,823<br>1,975<br>60<br>102                                                                                                                                                                                                                                                                                                                                                                                                                                                                                                                                                                                                                                                                                                                                                                                                                                                                                                                                                                                                                                                                                                                                                                                                                                                                                                                                                                                                                                                                                                                                                                                                                                                                                                                                                                                                                                                                                                                                                        | Percent<br>6.7%<br>6.7%<br>6.8%<br>5.9%<br>13.2%<br>13.0%<br>14.3%<br>14.3%<br>12.6%<br>8.2%<br>4.6%<br>1.4%<br>911<br>Percent<br>85.7%<br>10.7%<br>0.3%<br>0.6% | \$59,506<br>\$23,838<br>Number<br>1,331<br>1,321<br>1,320<br>1,250<br>1,250<br>1,119<br>2,652<br>2,454<br>2,599<br>2,682<br>1,980<br>930<br>301<br>2,682<br>1,980<br>930<br>301<br><b>20</b><br>Number<br>16,865<br>2,267<br>64<br>111  | Percent<br>6.7%<br>6.6%<br>6.3%<br>5.6%<br>13.3%<br>12.3%<br>13.0%<br>13.5%<br>9.9%<br>4.7%<br>1.5%<br>9.9%<br>4.7%<br>1.5%<br>9.9%<br>4.7%<br>1.5%<br>1.5%<br>0.6%                                                                                                                                                                                                                                                                                                                                                                                                                                                                                                                                                                                                                                                                                                                                                                                                                                                                                                                                                                                                                                                                                                                                                                                                                                                                                                                                                                                                                                                                                                                                                                                                                                                                                                                                                                                                                                                                                                                                                                                                                                                                                                                                                                                                                                                                                                                                                                                                                                                                                                                                                                                                                                                                 |
| Median Household Income<br>Average Household Income<br>Per Capita Income<br>Population by Age<br>0 - 4<br>5 - 9<br>10 - 14<br>15 - 19<br>20 - 24<br>25 - 34<br>35 - 44<br>45 - 54<br>55 - 64<br>65 - 74<br>75 - 84<br>85+<br>Race and Ethnicity<br>White Alone<br>Black Alone<br>American Indian Alone<br>Asian Alone<br>Pacific Islander Alone                                                                           | Number<br>1,248<br>1,242<br>1,225<br>1,245<br>1,085<br>2,416<br>2,392<br>2,644<br>2,268<br>1,455<br>834<br>258<br>20<br>Number<br>15,687<br>1,970<br>60<br>103<br>15         | Percent<br>6.8%<br>6.8%<br>6.7%<br>6.8%<br>5.9%<br>13.2%<br>13.1%<br>14.4%<br>12.4%<br>7.9%<br>4.6%<br>1.4%<br>0.1%<br>Percent<br>85.7%<br>10.8%<br>0.3%<br>0.6%<br>0.1%  | \$53,995<br>\$21,588<br>Number<br>1,234<br>1,245<br>1,231<br>1,249<br>1,093<br>2,433<br>2,393<br>2,647<br>2,325<br>1,510<br>841<br>260<br>Number<br>15,823<br>1,975<br>60<br>102<br>15                                                                                                                                                                                                                                                                                                                                                                                                                                                                                                                                                                                                                                                                                                                                                                                                                                                                                                                                                                                                                                                                                                                                                                                                                                                                                                                                                                                                                                                                                                                                                                                                                                                                                                                                                                                                                                                                                                                                                  | Percent<br>6.7%<br>6.7%<br>6.8%<br>5.9%<br>13.2%<br>13.0%<br>14.3%<br>14.3%<br>12.6%<br>8.2%<br>4.6%<br>1.4%<br>12.6%<br>10.7%<br>0.3%<br>0.6%<br>0.1%           | \$59,506<br>\$23,838<br>Number<br>1,331<br>1,321<br>1,320<br>1,250<br>1,250<br>1,119<br>2,652<br>2,454<br>2,599<br>2,682<br>1,980<br>930<br>301<br>2,682<br>1,980<br>930<br>301<br>200<br>Number<br>16,865<br>2,267<br>64<br>1111<br>18 | Percent<br>6.7%<br>6.6%<br>6.3%<br>5.6%<br>13.3%<br>12.3%<br>13.0%<br>13.5%<br>9.9%<br>4.7%<br>1.5%<br>1.5%<br>1.5%<br>1.5%<br>1.5%<br>0.0%<br>0.6%<br>0.1%                                                                                                                                                                                                                                                                                                                                                                                                                                                                                                                                                                                                                                                                                                                                                                                                                                                                                                                                                                                                                                                                                                                                                                                                                                                                                                                                                                                                                                                                                                                                                                                                                                                                                                                                                                                                                                                                                                                                                                                                                                                                                                                                                                                                                                                                                                                                                                                                                                                                                                                                                                                                                                                                         |
| Median Household Income<br>Average Household Income<br>Per Capita Income<br>Population by Age<br>0 - 4<br>5 - 9<br>10 - 14<br>15 - 19<br>20 - 24<br>25 - 34<br>35 - 44<br>45 - 54<br>55 - 64<br>65 - 74<br>75 - 84<br>85+<br>Race and Ethnicity<br>White Alone<br>Black Alone<br>American Indian Alone<br>Asian Alone<br>Pacific Islander Alone<br>Some Other Race Alone                                                  | Number<br>1,248<br>1,242<br>1,225<br>1,245<br>1,085<br>2,416<br>2,392<br>2,644<br>2,268<br>1,455<br>834<br>258<br>200<br>Number<br>15,687<br>1,970<br>60<br>103<br>15<br>200 | Percent<br>6.8%<br>6.8%<br>6.7%<br>6.8%<br>13.2%<br>13.2%<br>13.1%<br>14.4%<br>12.4%<br>7.9%<br>4.6%<br>1.4%<br>Percent<br>85.7%<br>10.8%<br>0.3%<br>0.6%<br>0.1%<br>1.1% | \$53,995<br>\$21,588<br>Number<br>1,234<br>1,245<br>1,231<br>1,249<br>1,093<br>2,433<br>2,393<br>2,647<br>2,325<br>1,510<br>841<br>260<br><b>20</b><br>Number<br>15,823<br>1,975<br>60<br>102<br>15,823<br>1,975<br>60                                                                                                                                                                                                                                                                                                                                                                                                                                                                                                                                                                                                                                                                                                                                                                                                                                                                                                                                                                                                                                                                                                                                                                                                                                                                                                                                                                                                                                                                                                                                                                                                                                                                                                                                                                                                                                                                                                                  | Percent<br>6.7%<br>6.7%<br>6.8%<br>5.9%<br>13.2%<br>13.0%<br>14.3%<br>12.6%<br>8.2%<br>4.6%<br>1.4%<br>Percent<br>85.7%<br>10.7%<br>0.3%<br>0.6%<br>0.1%<br>1.1% | \$59,506<br>\$23,838<br>Number<br>1,331<br>1,321<br>1,320<br>1,250<br>1,119<br>2,652<br>2,454<br>2,599<br>2,682<br>1,980<br>930<br>301<br>200<br>Number<br>16,865<br>2,267<br>64<br>1111<br>18<br>2,91                                  | Percent<br>6.7%<br>6.6%<br>6.3%<br>5.6%<br>13.3%<br>12.3%<br>13.0%<br>13.5%<br>9.9%<br>4.7%<br>1.5%<br>Percent<br>84.6%<br>11.4%<br>0.3%<br>0.6%<br>0.1%<br>1.5%                                                                                                                                                                                                                                                                                                                                                                                                                                                                                                                                                                                                                                                                                                                                                                                                                                                                                                                                                                                                                                                                                                                                                                                                                                                                                                                                                                                                                                                                                                                                                                                                                                                                                                                                                                                                                                                                                                                                                                                                                                                                                                                                                                                                                                                                                                                                                                                                                                                                                                                                                                                                                                                                    |
| Median Household Income<br>Average Household Income<br>Per Capita Income<br>Population by Age<br>0 - 4<br>5 - 9<br>10 - 14<br>15 - 19<br>20 - 24<br>25 - 34<br>35 - 44<br>45 - 54<br>55 - 64<br>65 - 74<br>75 - 84<br>85+<br>Race and Ethnicity<br>White Alone<br>Black Alone<br>American Indian Alone<br>Asian Alone<br>Pacific Islander Alone                                                                           | Number<br>1,248<br>1,242<br>1,225<br>1,245<br>1,085<br>2,416<br>2,392<br>2,644<br>2,268<br>1,455<br>834<br>258<br>20<br>Number<br>15,687<br>1,970<br>60<br>103<br>15         | Percent<br>6.8%<br>6.8%<br>6.7%<br>6.8%<br>5.9%<br>13.2%<br>13.1%<br>14.4%<br>12.4%<br>7.9%<br>4.6%<br>1.4%<br>0.1%<br>Percent<br>85.7%<br>10.8%<br>0.3%<br>0.6%<br>0.1%  | \$53,995<br>\$21,588<br>Number<br>1,234<br>1,245<br>1,231<br>1,249<br>1,093<br>2,433<br>2,393<br>2,647<br>2,325<br>1,510<br>841<br>260<br>Number<br>15,823<br>1,975<br>60<br>102<br>15                                                                                                                                                                                                                                                                                                                                                                                                                                                                                                                                                                                                                                                                                                                                                                                                                                                                                                                                                                                                                                                                                                                                                                                                                                                                                                                                                                                                                                                                                                                                                                                                                                                                                                                                                                                                                                                                                                                                                  | Percent<br>6.7%<br>6.7%<br>6.8%<br>5.9%<br>13.2%<br>13.0%<br>14.3%<br>14.3%<br>12.6%<br>8.2%<br>4.6%<br>1.4%<br>12.6%<br>10.7%<br>0.3%<br>0.6%<br>0.1%           | \$59,506<br>\$23,838<br>Number<br>1,331<br>1,321<br>1,320<br>1,250<br>1,250<br>1,119<br>2,652<br>2,454<br>2,599<br>2,682<br>1,980<br>930<br>301<br>2,682<br>1,980<br>930<br>301<br>200<br>Number<br>16,865<br>2,267<br>64<br>1111<br>18 | Percent<br>6.7%<br>6.6%<br>6.3%<br>5.6%<br>13.3%<br>12.3%<br>13.0%<br>13.5%<br>9.9%<br>4.7%<br>1.5%<br>1.5%<br>1.5%<br>1.5%<br>1.5%<br>0.0%<br>0.6%<br>0.1%                                                                                                                                                                                                                                                                                                                                                                                                                                                                                                                                                                                                                                                                                                                                                                                                                                                                                                                                                                                                                                                                                                                                                                                                                                                                                                                                                                                                                                                                                                                                                                                                                                                                                                                                                                                                                                                                                                                                                                                                                                                                                                                                                                                                                                                                                                                                                                                                                                                                                                                                                                                                                                                                         |