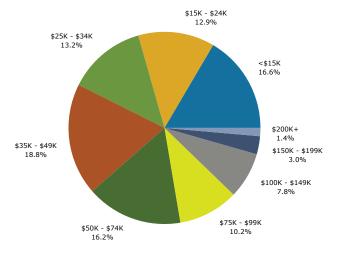

Pell City, AL Ring: 5 mile radius Prepared by Candice Hill

Latitude: 33.586083292 Longitude: -86.28640970

| Summary                                                                                                                                                                                                                                                                                                                                                                                                                   |                                                                                                                                                                              | 2010                                                                                                                                                                      |                                                                                                                                                                                                                                                                                                                                                                                                                                                                                                                                                                                                                                                                                                                                                                                                                                                                                                                                                                                                                                                                                                                                                                                                                                                                                                                                                                                                                                                                                                                                                                                                                                                                                                                                                                                                                                                                                                                                                                                                                                                                                                                                         | 2011                                                                                                                                                             |                                                                                                                                                                                                                                         | 2016                                                                                                                                                                                                                                                                                                                                                                                                                                                                                                                                                                                                                                                                                                                                                                                                                                                                                                                                                                                                                                                                                                                                                                                                                                                                                                                                                                                                                                                                                                                                                                                                                                                                                                                                                                                                                                                                                                                                                                                                                                                                                                                                                                                                                                                                                                                                                                                                                                                                                                                                                                                                                                                                                                                                                                                                                                |
|---------------------------------------------------------------------------------------------------------------------------------------------------------------------------------------------------------------------------------------------------------------------------------------------------------------------------------------------------------------------------------------------------------------------------|------------------------------------------------------------------------------------------------------------------------------------------------------------------------------|---------------------------------------------------------------------------------------------------------------------------------------------------------------------------|-----------------------------------------------------------------------------------------------------------------------------------------------------------------------------------------------------------------------------------------------------------------------------------------------------------------------------------------------------------------------------------------------------------------------------------------------------------------------------------------------------------------------------------------------------------------------------------------------------------------------------------------------------------------------------------------------------------------------------------------------------------------------------------------------------------------------------------------------------------------------------------------------------------------------------------------------------------------------------------------------------------------------------------------------------------------------------------------------------------------------------------------------------------------------------------------------------------------------------------------------------------------------------------------------------------------------------------------------------------------------------------------------------------------------------------------------------------------------------------------------------------------------------------------------------------------------------------------------------------------------------------------------------------------------------------------------------------------------------------------------------------------------------------------------------------------------------------------------------------------------------------------------------------------------------------------------------------------------------------------------------------------------------------------------------------------------------------------------------------------------------------------|------------------------------------------------------------------------------------------------------------------------------------------------------------------|-----------------------------------------------------------------------------------------------------------------------------------------------------------------------------------------------------------------------------------------|-------------------------------------------------------------------------------------------------------------------------------------------------------------------------------------------------------------------------------------------------------------------------------------------------------------------------------------------------------------------------------------------------------------------------------------------------------------------------------------------------------------------------------------------------------------------------------------------------------------------------------------------------------------------------------------------------------------------------------------------------------------------------------------------------------------------------------------------------------------------------------------------------------------------------------------------------------------------------------------------------------------------------------------------------------------------------------------------------------------------------------------------------------------------------------------------------------------------------------------------------------------------------------------------------------------------------------------------------------------------------------------------------------------------------------------------------------------------------------------------------------------------------------------------------------------------------------------------------------------------------------------------------------------------------------------------------------------------------------------------------------------------------------------------------------------------------------------------------------------------------------------------------------------------------------------------------------------------------------------------------------------------------------------------------------------------------------------------------------------------------------------------------------------------------------------------------------------------------------------------------------------------------------------------------------------------------------------------------------------------------------------------------------------------------------------------------------------------------------------------------------------------------------------------------------------------------------------------------------------------------------------------------------------------------------------------------------------------------------------------------------------------------------------------------------------------------------------|
| Population                                                                                                                                                                                                                                                                                                                                                                                                                |                                                                                                                                                                              | 18,312                                                                                                                                                                    |                                                                                                                                                                                                                                                                                                                                                                                                                                                                                                                                                                                                                                                                                                                                                                                                                                                                                                                                                                                                                                                                                                                                                                                                                                                                                                                                                                                                                                                                                                                                                                                                                                                                                                                                                                                                                                                                                                                                                                                                                                                                                                                                         | 18,461                                                                                                                                                           |                                                                                                                                                                                                                                         | 19,937                                                                                                                                                                                                                                                                                                                                                                                                                                                                                                                                                                                                                                                                                                                                                                                                                                                                                                                                                                                                                                                                                                                                                                                                                                                                                                                                                                                                                                                                                                                                                                                                                                                                                                                                                                                                                                                                                                                                                                                                                                                                                                                                                                                                                                                                                                                                                                                                                                                                                                                                                                                                                                                                                                                                                                                                                              |
| Households                                                                                                                                                                                                                                                                                                                                                                                                                |                                                                                                                                                                              | 7,221                                                                                                                                                                     |                                                                                                                                                                                                                                                                                                                                                                                                                                                                                                                                                                                                                                                                                                                                                                                                                                                                                                                                                                                                                                                                                                                                                                                                                                                                                                                                                                                                                                                                                                                                                                                                                                                                                                                                                                                                                                                                                                                                                                                                                                                                                                                                         | 7,284                                                                                                                                                            |                                                                                                                                                                                                                                         | 7,902                                                                                                                                                                                                                                                                                                                                                                                                                                                                                                                                                                                                                                                                                                                                                                                                                                                                                                                                                                                                                                                                                                                                                                                                                                                                                                                                                                                                                                                                                                                                                                                                                                                                                                                                                                                                                                                                                                                                                                                                                                                                                                                                                                                                                                                                                                                                                                                                                                                                                                                                                                                                                                                                                                                                                                                                                               |
| Families                                                                                                                                                                                                                                                                                                                                                                                                                  |                                                                                                                                                                              | 5,105                                                                                                                                                                     |                                                                                                                                                                                                                                                                                                                                                                                                                                                                                                                                                                                                                                                                                                                                                                                                                                                                                                                                                                                                                                                                                                                                                                                                                                                                                                                                                                                                                                                                                                                                                                                                                                                                                                                                                                                                                                                                                                                                                                                                                                                                                                                                         | 5,150                                                                                                                                                            |                                                                                                                                                                                                                                         | 5,526                                                                                                                                                                                                                                                                                                                                                                                                                                                                                                                                                                                                                                                                                                                                                                                                                                                                                                                                                                                                                                                                                                                                                                                                                                                                                                                                                                                                                                                                                                                                                                                                                                                                                                                                                                                                                                                                                                                                                                                                                                                                                                                                                                                                                                                                                                                                                                                                                                                                                                                                                                                                                                                                                                                                                                                                                               |
| Average Household Size                                                                                                                                                                                                                                                                                                                                                                                                    |                                                                                                                                                                              | 2.51                                                                                                                                                                      |                                                                                                                                                                                                                                                                                                                                                                                                                                                                                                                                                                                                                                                                                                                                                                                                                                                                                                                                                                                                                                                                                                                                                                                                                                                                                                                                                                                                                                                                                                                                                                                                                                                                                                                                                                                                                                                                                                                                                                                                                                                                                                                                         | 2.50                                                                                                                                                             |                                                                                                                                                                                                                                         | 2.49                                                                                                                                                                                                                                                                                                                                                                                                                                                                                                                                                                                                                                                                                                                                                                                                                                                                                                                                                                                                                                                                                                                                                                                                                                                                                                                                                                                                                                                                                                                                                                                                                                                                                                                                                                                                                                                                                                                                                                                                                                                                                                                                                                                                                                                                                                                                                                                                                                                                                                                                                                                                                                                                                                                                                                                                                                |
| Owner Occupied Housing Units                                                                                                                                                                                                                                                                                                                                                                                              |                                                                                                                                                                              | 5,084                                                                                                                                                                     |                                                                                                                                                                                                                                                                                                                                                                                                                                                                                                                                                                                                                                                                                                                                                                                                                                                                                                                                                                                                                                                                                                                                                                                                                                                                                                                                                                                                                                                                                                                                                                                                                                                                                                                                                                                                                                                                                                                                                                                                                                                                                                                                         | 5,096                                                                                                                                                            |                                                                                                                                                                                                                                         | 5,559                                                                                                                                                                                                                                                                                                                                                                                                                                                                                                                                                                                                                                                                                                                                                                                                                                                                                                                                                                                                                                                                                                                                                                                                                                                                                                                                                                                                                                                                                                                                                                                                                                                                                                                                                                                                                                                                                                                                                                                                                                                                                                                                                                                                                                                                                                                                                                                                                                                                                                                                                                                                                                                                                                                                                                                                                               |
| Renter Occupied Housing Units                                                                                                                                                                                                                                                                                                                                                                                             |                                                                                                                                                                              | 2,137                                                                                                                                                                     |                                                                                                                                                                                                                                                                                                                                                                                                                                                                                                                                                                                                                                                                                                                                                                                                                                                                                                                                                                                                                                                                                                                                                                                                                                                                                                                                                                                                                                                                                                                                                                                                                                                                                                                                                                                                                                                                                                                                                                                                                                                                                                                                         | 2,189                                                                                                                                                            |                                                                                                                                                                                                                                         | 2,343                                                                                                                                                                                                                                                                                                                                                                                                                                                                                                                                                                                                                                                                                                                                                                                                                                                                                                                                                                                                                                                                                                                                                                                                                                                                                                                                                                                                                                                                                                                                                                                                                                                                                                                                                                                                                                                                                                                                                                                                                                                                                                                                                                                                                                                                                                                                                                                                                                                                                                                                                                                                                                                                                                                                                                                                                               |
| Median Age                                                                                                                                                                                                                                                                                                                                                                                                                |                                                                                                                                                                              | 37.9                                                                                                                                                                      |                                                                                                                                                                                                                                                                                                                                                                                                                                                                                                                                                                                                                                                                                                                                                                                                                                                                                                                                                                                                                                                                                                                                                                                                                                                                                                                                                                                                                                                                                                                                                                                                                                                                                                                                                                                                                                                                                                                                                                                                                                                                                                                                         | 38.1                                                                                                                                                             |                                                                                                                                                                                                                                         | 38.9                                                                                                                                                                                                                                                                                                                                                                                                                                                                                                                                                                                                                                                                                                                                                                                                                                                                                                                                                                                                                                                                                                                                                                                                                                                                                                                                                                                                                                                                                                                                                                                                                                                                                                                                                                                                                                                                                                                                                                                                                                                                                                                                                                                                                                                                                                                                                                                                                                                                                                                                                                                                                                                                                                                                                                                                                                |
| Trends: 2011 - 2016 Annual Rate                                                                                                                                                                                                                                                                                                                                                                                           |                                                                                                                                                                              | Area                                                                                                                                                                      |                                                                                                                                                                                                                                                                                                                                                                                                                                                                                                                                                                                                                                                                                                                                                                                                                                                                                                                                                                                                                                                                                                                                                                                                                                                                                                                                                                                                                                                                                                                                                                                                                                                                                                                                                                                                                                                                                                                                                                                                                                                                                                                                         | State                                                                                                                                                            |                                                                                                                                                                                                                                         | National                                                                                                                                                                                                                                                                                                                                                                                                                                                                                                                                                                                                                                                                                                                                                                                                                                                                                                                                                                                                                                                                                                                                                                                                                                                                                                                                                                                                                                                                                                                                                                                                                                                                                                                                                                                                                                                                                                                                                                                                                                                                                                                                                                                                                                                                                                                                                                                                                                                                                                                                                                                                                                                                                                                                                                                                                            |
| Population                                                                                                                                                                                                                                                                                                                                                                                                                |                                                                                                                                                                              | 1.55%                                                                                                                                                                     |                                                                                                                                                                                                                                                                                                                                                                                                                                                                                                                                                                                                                                                                                                                                                                                                                                                                                                                                                                                                                                                                                                                                                                                                                                                                                                                                                                                                                                                                                                                                                                                                                                                                                                                                                                                                                                                                                                                                                                                                                                                                                                                                         | 0.64%                                                                                                                                                            |                                                                                                                                                                                                                                         | 0.67%                                                                                                                                                                                                                                                                                                                                                                                                                                                                                                                                                                                                                                                                                                                                                                                                                                                                                                                                                                                                                                                                                                                                                                                                                                                                                                                                                                                                                                                                                                                                                                                                                                                                                                                                                                                                                                                                                                                                                                                                                                                                                                                                                                                                                                                                                                                                                                                                                                                                                                                                                                                                                                                                                                                                                                                                                               |
| Households                                                                                                                                                                                                                                                                                                                                                                                                                |                                                                                                                                                                              | 1.64%                                                                                                                                                                     |                                                                                                                                                                                                                                                                                                                                                                                                                                                                                                                                                                                                                                                                                                                                                                                                                                                                                                                                                                                                                                                                                                                                                                                                                                                                                                                                                                                                                                                                                                                                                                                                                                                                                                                                                                                                                                                                                                                                                                                                                                                                                                                                         | 0.68%                                                                                                                                                            |                                                                                                                                                                                                                                         | 0.71%                                                                                                                                                                                                                                                                                                                                                                                                                                                                                                                                                                                                                                                                                                                                                                                                                                                                                                                                                                                                                                                                                                                                                                                                                                                                                                                                                                                                                                                                                                                                                                                                                                                                                                                                                                                                                                                                                                                                                                                                                                                                                                                                                                                                                                                                                                                                                                                                                                                                                                                                                                                                                                                                                                                                                                                                                               |
| Families                                                                                                                                                                                                                                                                                                                                                                                                                  |                                                                                                                                                                              | 1.42%                                                                                                                                                                     |                                                                                                                                                                                                                                                                                                                                                                                                                                                                                                                                                                                                                                                                                                                                                                                                                                                                                                                                                                                                                                                                                                                                                                                                                                                                                                                                                                                                                                                                                                                                                                                                                                                                                                                                                                                                                                                                                                                                                                                                                                                                                                                                         | 0.47%                                                                                                                                                            |                                                                                                                                                                                                                                         | 0.57%                                                                                                                                                                                                                                                                                                                                                                                                                                                                                                                                                                                                                                                                                                                                                                                                                                                                                                                                                                                                                                                                                                                                                                                                                                                                                                                                                                                                                                                                                                                                                                                                                                                                                                                                                                                                                                                                                                                                                                                                                                                                                                                                                                                                                                                                                                                                                                                                                                                                                                                                                                                                                                                                                                                                                                                                                               |
| Owner HHs                                                                                                                                                                                                                                                                                                                                                                                                                 |                                                                                                                                                                              | 1.75%                                                                                                                                                                     |                                                                                                                                                                                                                                                                                                                                                                                                                                                                                                                                                                                                                                                                                                                                                                                                                                                                                                                                                                                                                                                                                                                                                                                                                                                                                                                                                                                                                                                                                                                                                                                                                                                                                                                                                                                                                                                                                                                                                                                                                                                                                                                                         | 0.79%                                                                                                                                                            |                                                                                                                                                                                                                                         | 0.91%                                                                                                                                                                                                                                                                                                                                                                                                                                                                                                                                                                                                                                                                                                                                                                                                                                                                                                                                                                                                                                                                                                                                                                                                                                                                                                                                                                                                                                                                                                                                                                                                                                                                                                                                                                                                                                                                                                                                                                                                                                                                                                                                                                                                                                                                                                                                                                                                                                                                                                                                                                                                                                                                                                                                                                                                                               |
| Median Household Income                                                                                                                                                                                                                                                                                                                                                                                                   |                                                                                                                                                                              | 3.04%                                                                                                                                                                     |                                                                                                                                                                                                                                                                                                                                                                                                                                                                                                                                                                                                                                                                                                                                                                                                                                                                                                                                                                                                                                                                                                                                                                                                                                                                                                                                                                                                                                                                                                                                                                                                                                                                                                                                                                                                                                                                                                                                                                                                                                                                                                                                         | 3.17%                                                                                                                                                            |                                                                                                                                                                                                                                         | 2.75%                                                                                                                                                                                                                                                                                                                                                                                                                                                                                                                                                                                                                                                                                                                                                                                                                                                                                                                                                                                                                                                                                                                                                                                                                                                                                                                                                                                                                                                                                                                                                                                                                                                                                                                                                                                                                                                                                                                                                                                                                                                                                                                                                                                                                                                                                                                                                                                                                                                                                                                                                                                                                                                                                                                                                                                                                               |
|                                                                                                                                                                                                                                                                                                                                                                                                                           |                                                                                                                                                                              |                                                                                                                                                                           | 20                                                                                                                                                                                                                                                                                                                                                                                                                                                                                                                                                                                                                                                                                                                                                                                                                                                                                                                                                                                                                                                                                                                                                                                                                                                                                                                                                                                                                                                                                                                                                                                                                                                                                                                                                                                                                                                                                                                                                                                                                                                                                                                                      | 11                                                                                                                                                               | 20                                                                                                                                                                                                                                      | 16                                                                                                                                                                                                                                                                                                                                                                                                                                                                                                                                                                                                                                                                                                                                                                                                                                                                                                                                                                                                                                                                                                                                                                                                                                                                                                                                                                                                                                                                                                                                                                                                                                                                                                                                                                                                                                                                                                                                                                                                                                                                                                                                                                                                                                                                                                                                                                                                                                                                                                                                                                                                                                                                                                                                                                                                                                  |
| Households by Income                                                                                                                                                                                                                                                                                                                                                                                                      |                                                                                                                                                                              |                                                                                                                                                                           | Number                                                                                                                                                                                                                                                                                                                                                                                                                                                                                                                                                                                                                                                                                                                                                                                                                                                                                                                                                                                                                                                                                                                                                                                                                                                                                                                                                                                                                                                                                                                                                                                                                                                                                                                                                                                                                                                                                                                                                                                                                                                                                                                                  | Percent                                                                                                                                                          | Number                                                                                                                                                                                                                                  | Percent                                                                                                                                                                                                                                                                                                                                                                                                                                                                                                                                                                                                                                                                                                                                                                                                                                                                                                                                                                                                                                                                                                                                                                                                                                                                                                                                                                                                                                                                                                                                                                                                                                                                                                                                                                                                                                                                                                                                                                                                                                                                                                                                                                                                                                                                                                                                                                                                                                                                                                                                                                                                                                                                                                                                                                                                                             |
| <\$15,000                                                                                                                                                                                                                                                                                                                                                                                                                 |                                                                                                                                                                              |                                                                                                                                                                           | 1,206                                                                                                                                                                                                                                                                                                                                                                                                                                                                                                                                                                                                                                                                                                                                                                                                                                                                                                                                                                                                                                                                                                                                                                                                                                                                                                                                                                                                                                                                                                                                                                                                                                                                                                                                                                                                                                                                                                                                                                                                                                                                                                                                   | 16.6%                                                                                                                                                            | 1,228                                                                                                                                                                                                                                   | 15.5%                                                                                                                                                                                                                                                                                                                                                                                                                                                                                                                                                                                                                                                                                                                                                                                                                                                                                                                                                                                                                                                                                                                                                                                                                                                                                                                                                                                                                                                                                                                                                                                                                                                                                                                                                                                                                                                                                                                                                                                                                                                                                                                                                                                                                                                                                                                                                                                                                                                                                                                                                                                                                                                                                                                                                                                                                               |
| \$15,000 - \$24,999                                                                                                                                                                                                                                                                                                                                                                                                       |                                                                                                                                                                              |                                                                                                                                                                           | 939                                                                                                                                                                                                                                                                                                                                                                                                                                                                                                                                                                                                                                                                                                                                                                                                                                                                                                                                                                                                                                                                                                                                                                                                                                                                                                                                                                                                                                                                                                                                                                                                                                                                                                                                                                                                                                                                                                                                                                                                                                                                                                                                     | 12.9%                                                                                                                                                            | 795                                                                                                                                                                                                                                     | 10.1%                                                                                                                                                                                                                                                                                                                                                                                                                                                                                                                                                                                                                                                                                                                                                                                                                                                                                                                                                                                                                                                                                                                                                                                                                                                                                                                                                                                                                                                                                                                                                                                                                                                                                                                                                                                                                                                                                                                                                                                                                                                                                                                                                                                                                                                                                                                                                                                                                                                                                                                                                                                                                                                                                                                                                                                                                               |
| \$25,000 - \$34,999                                                                                                                                                                                                                                                                                                                                                                                                       |                                                                                                                                                                              |                                                                                                                                                                           | 961                                                                                                                                                                                                                                                                                                                                                                                                                                                                                                                                                                                                                                                                                                                                                                                                                                                                                                                                                                                                                                                                                                                                                                                                                                                                                                                                                                                                                                                                                                                                                                                                                                                                                                                                                                                                                                                                                                                                                                                                                                                                                                                                     | 13.2%                                                                                                                                                            | 828                                                                                                                                                                                                                                     | 10.5%                                                                                                                                                                                                                                                                                                                                                                                                                                                                                                                                                                                                                                                                                                                                                                                                                                                                                                                                                                                                                                                                                                                                                                                                                                                                                                                                                                                                                                                                                                                                                                                                                                                                                                                                                                                                                                                                                                                                                                                                                                                                                                                                                                                                                                                                                                                                                                                                                                                                                                                                                                                                                                                                                                                                                                                                                               |
| \$35,000 - \$49,999                                                                                                                                                                                                                                                                                                                                                                                                       |                                                                                                                                                                              |                                                                                                                                                                           | 1,367                                                                                                                                                                                                                                                                                                                                                                                                                                                                                                                                                                                                                                                                                                                                                                                                                                                                                                                                                                                                                                                                                                                                                                                                                                                                                                                                                                                                                                                                                                                                                                                                                                                                                                                                                                                                                                                                                                                                                                                                                                                                                                                                   | 18.8%                                                                                                                                                            | 1,386                                                                                                                                                                                                                                   | 17.5%                                                                                                                                                                                                                                                                                                                                                                                                                                                                                                                                                                                                                                                                                                                                                                                                                                                                                                                                                                                                                                                                                                                                                                                                                                                                                                                                                                                                                                                                                                                                                                                                                                                                                                                                                                                                                                                                                                                                                                                                                                                                                                                                                                                                                                                                                                                                                                                                                                                                                                                                                                                                                                                                                                                                                                                                                               |
| \$50,000 - \$74,999                                                                                                                                                                                                                                                                                                                                                                                                       |                                                                                                                                                                              |                                                                                                                                                                           | 1,183                                                                                                                                                                                                                                                                                                                                                                                                                                                                                                                                                                                                                                                                                                                                                                                                                                                                                                                                                                                                                                                                                                                                                                                                                                                                                                                                                                                                                                                                                                                                                                                                                                                                                                                                                                                                                                                                                                                                                                                                                                                                                                                                   | 16.2%                                                                                                                                                            | 1,647                                                                                                                                                                                                                                   | 20.8%                                                                                                                                                                                                                                                                                                                                                                                                                                                                                                                                                                                                                                                                                                                                                                                                                                                                                                                                                                                                                                                                                                                                                                                                                                                                                                                                                                                                                                                                                                                                                                                                                                                                                                                                                                                                                                                                                                                                                                                                                                                                                                                                                                                                                                                                                                                                                                                                                                                                                                                                                                                                                                                                                                                                                                                                                               |
| \$75,000 - \$99,999                                                                                                                                                                                                                                                                                                                                                                                                       |                                                                                                                                                                              |                                                                                                                                                                           | 744                                                                                                                                                                                                                                                                                                                                                                                                                                                                                                                                                                                                                                                                                                                                                                                                                                                                                                                                                                                                                                                                                                                                                                                                                                                                                                                                                                                                                                                                                                                                                                                                                                                                                                                                                                                                                                                                                                                                                                                                                                                                                                                                     | 10.2%                                                                                                                                                            | 967                                                                                                                                                                                                                                     | 12.2%                                                                                                                                                                                                                                                                                                                                                                                                                                                                                                                                                                                                                                                                                                                                                                                                                                                                                                                                                                                                                                                                                                                                                                                                                                                                                                                                                                                                                                                                                                                                                                                                                                                                                                                                                                                                                                                                                                                                                                                                                                                                                                                                                                                                                                                                                                                                                                                                                                                                                                                                                                                                                                                                                                                                                                                                                               |
| \$100,000 - \$149,999                                                                                                                                                                                                                                                                                                                                                                                                     |                                                                                                                                                                              |                                                                                                                                                                           | 566                                                                                                                                                                                                                                                                                                                                                                                                                                                                                                                                                                                                                                                                                                                                                                                                                                                                                                                                                                                                                                                                                                                                                                                                                                                                                                                                                                                                                                                                                                                                                                                                                                                                                                                                                                                                                                                                                                                                                                                                                                                                                                                                     | 7.8%                                                                                                                                                             | 689                                                                                                                                                                                                                                     | 8.7%                                                                                                                                                                                                                                                                                                                                                                                                                                                                                                                                                                                                                                                                                                                                                                                                                                                                                                                                                                                                                                                                                                                                                                                                                                                                                                                                                                                                                                                                                                                                                                                                                                                                                                                                                                                                                                                                                                                                                                                                                                                                                                                                                                                                                                                                                                                                                                                                                                                                                                                                                                                                                                                                                                                                                                                                                                |
| \$150,000 - \$199,999                                                                                                                                                                                                                                                                                                                                                                                                     |                                                                                                                                                                              |                                                                                                                                                                           | 216                                                                                                                                                                                                                                                                                                                                                                                                                                                                                                                                                                                                                                                                                                                                                                                                                                                                                                                                                                                                                                                                                                                                                                                                                                                                                                                                                                                                                                                                                                                                                                                                                                                                                                                                                                                                                                                                                                                                                                                                                                                                                                                                     | 3.0%                                                                                                                                                             | 243                                                                                                                                                                                                                                     | 3.1%                                                                                                                                                                                                                                                                                                                                                                                                                                                                                                                                                                                                                                                                                                                                                                                                                                                                                                                                                                                                                                                                                                                                                                                                                                                                                                                                                                                                                                                                                                                                                                                                                                                                                                                                                                                                                                                                                                                                                                                                                                                                                                                                                                                                                                                                                                                                                                                                                                                                                                                                                                                                                                                                                                                                                                                                                                |
| \$200,000+                                                                                                                                                                                                                                                                                                                                                                                                                |                                                                                                                                                                              |                                                                                                                                                                           | 102                                                                                                                                                                                                                                                                                                                                                                                                                                                                                                                                                                                                                                                                                                                                                                                                                                                                                                                                                                                                                                                                                                                                                                                                                                                                                                                                                                                                                                                                                                                                                                                                                                                                                                                                                                                                                                                                                                                                                                                                                                                                                                                                     | 1.4%                                                                                                                                                             | 120                                                                                                                                                                                                                                     | 1.5%                                                                                                                                                                                                                                                                                                                                                                                                                                                                                                                                                                                                                                                                                                                                                                                                                                                                                                                                                                                                                                                                                                                                                                                                                                                                                                                                                                                                                                                                                                                                                                                                                                                                                                                                                                                                                                                                                                                                                                                                                                                                                                                                                                                                                                                                                                                                                                                                                                                                                                                                                                                                                                                                                                                                                                                                                                |
|                                                                                                                                                                                                                                                                                                                                                                                                                           |                                                                                                                                                                              |                                                                                                                                                                           |                                                                                                                                                                                                                                                                                                                                                                                                                                                                                                                                                                                                                                                                                                                                                                                                                                                                                                                                                                                                                                                                                                                                                                                                                                                                                                                                                                                                                                                                                                                                                                                                                                                                                                                                                                                                                                                                                                                                                                                                                                                                                                                                         | 1.170                                                                                                                                                            | 120                                                                                                                                                                                                                                     | 115 /0                                                                                                                                                                                                                                                                                                                                                                                                                                                                                                                                                                                                                                                                                                                                                                                                                                                                                                                                                                                                                                                                                                                                                                                                                                                                                                                                                                                                                                                                                                                                                                                                                                                                                                                                                                                                                                                                                                                                                                                                                                                                                                                                                                                                                                                                                                                                                                                                                                                                                                                                                                                                                                                                                                                                                                                                                              |
| \$200,000+                                                                                                                                                                                                                                                                                                                                                                                                                |                                                                                                                                                                              |                                                                                                                                                                           |                                                                                                                                                                                                                                                                                                                                                                                                                                                                                                                                                                                                                                                                                                                                                                                                                                                                                                                                                                                                                                                                                                                                                                                                                                                                                                                                                                                                                                                                                                                                                                                                                                                                                                                                                                                                                                                                                                                                                                                                                                                                                                                                         |                                                                                                                                                                  |                                                                                                                                                                                                                                         |                                                                                                                                                                                                                                                                                                                                                                                                                                                                                                                                                                                                                                                                                                                                                                                                                                                                                                                                                                                                                                                                                                                                                                                                                                                                                                                                                                                                                                                                                                                                                                                                                                                                                                                                                                                                                                                                                                                                                                                                                                                                                                                                                                                                                                                                                                                                                                                                                                                                                                                                                                                                                                                                                                                                                                                                                                     |
|                                                                                                                                                                                                                                                                                                                                                                                                                           |                                                                                                                                                                              |                                                                                                                                                                           | \$39.604                                                                                                                                                                                                                                                                                                                                                                                                                                                                                                                                                                                                                                                                                                                                                                                                                                                                                                                                                                                                                                                                                                                                                                                                                                                                                                                                                                                                                                                                                                                                                                                                                                                                                                                                                                                                                                                                                                                                                                                                                                                                                                                                |                                                                                                                                                                  | \$45 999                                                                                                                                                                                                                                |                                                                                                                                                                                                                                                                                                                                                                                                                                                                                                                                                                                                                                                                                                                                                                                                                                                                                                                                                                                                                                                                                                                                                                                                                                                                                                                                                                                                                                                                                                                                                                                                                                                                                                                                                                                                                                                                                                                                                                                                                                                                                                                                                                                                                                                                                                                                                                                                                                                                                                                                                                                                                                                                                                                                                                                                                                     |
| Median Household Income                                                                                                                                                                                                                                                                                                                                                                                                   |                                                                                                                                                                              |                                                                                                                                                                           | \$39,604<br>\$53,995                                                                                                                                                                                                                                                                                                                                                                                                                                                                                                                                                                                                                                                                                                                                                                                                                                                                                                                                                                                                                                                                                                                                                                                                                                                                                                                                                                                                                                                                                                                                                                                                                                                                                                                                                                                                                                                                                                                                                                                                                                                                                                                    |                                                                                                                                                                  | \$45,999<br>\$59.506                                                                                                                                                                                                                    |                                                                                                                                                                                                                                                                                                                                                                                                                                                                                                                                                                                                                                                                                                                                                                                                                                                                                                                                                                                                                                                                                                                                                                                                                                                                                                                                                                                                                                                                                                                                                                                                                                                                                                                                                                                                                                                                                                                                                                                                                                                                                                                                                                                                                                                                                                                                                                                                                                                                                                                                                                                                                                                                                                                                                                                                                                     |
| Median Household Income<br>Average Household Income                                                                                                                                                                                                                                                                                                                                                                       |                                                                                                                                                                              |                                                                                                                                                                           | \$53,995                                                                                                                                                                                                                                                                                                                                                                                                                                                                                                                                                                                                                                                                                                                                                                                                                                                                                                                                                                                                                                                                                                                                                                                                                                                                                                                                                                                                                                                                                                                                                                                                                                                                                                                                                                                                                                                                                                                                                                                                                                                                                                                                |                                                                                                                                                                  | \$59,506                                                                                                                                                                                                                                |                                                                                                                                                                                                                                                                                                                                                                                                                                                                                                                                                                                                                                                                                                                                                                                                                                                                                                                                                                                                                                                                                                                                                                                                                                                                                                                                                                                                                                                                                                                                                                                                                                                                                                                                                                                                                                                                                                                                                                                                                                                                                                                                                                                                                                                                                                                                                                                                                                                                                                                                                                                                                                                                                                                                                                                                                                     |
| Median Household Income                                                                                                                                                                                                                                                                                                                                                                                                   | 20                                                                                                                                                                           | 010                                                                                                                                                                       | \$53,995<br>\$21,588                                                                                                                                                                                                                                                                                                                                                                                                                                                                                                                                                                                                                                                                                                                                                                                                                                                                                                                                                                                                                                                                                                                                                                                                                                                                                                                                                                                                                                                                                                                                                                                                                                                                                                                                                                                                                                                                                                                                                                                                                                                                                                                    | 11                                                                                                                                                               | \$59,506<br>\$23,838                                                                                                                                                                                                                    | 016                                                                                                                                                                                                                                                                                                                                                                                                                                                                                                                                                                                                                                                                                                                                                                                                                                                                                                                                                                                                                                                                                                                                                                                                                                                                                                                                                                                                                                                                                                                                                                                                                                                                                                                                                                                                                                                                                                                                                                                                                                                                                                                                                                                                                                                                                                                                                                                                                                                                                                                                                                                                                                                                                                                                                                                                                                 |
| Median Household Income<br>Average Household Income<br>Per Capita Income                                                                                                                                                                                                                                                                                                                                                  |                                                                                                                                                                              | )10<br>Percent                                                                                                                                                            | \$53,995<br>\$21,588<br><b>20</b>                                                                                                                                                                                                                                                                                                                                                                                                                                                                                                                                                                                                                                                                                                                                                                                                                                                                                                                                                                                                                                                                                                                                                                                                                                                                                                                                                                                                                                                                                                                                                                                                                                                                                                                                                                                                                                                                                                                                                                                                                                                                                                       | 911<br>Percent                                                                                                                                                   | \$59,506<br>\$23,838<br><b>20</b>                                                                                                                                                                                                       | 916<br>Percent                                                                                                                                                                                                                                                                                                                                                                                                                                                                                                                                                                                                                                                                                                                                                                                                                                                                                                                                                                                                                                                                                                                                                                                                                                                                                                                                                                                                                                                                                                                                                                                                                                                                                                                                                                                                                                                                                                                                                                                                                                                                                                                                                                                                                                                                                                                                                                                                                                                                                                                                                                                                                                                                                                                                                                                                                      |
| Median Household Income<br>Average Household Income<br>Per Capita Income<br>Population by Age                                                                                                                                                                                                                                                                                                                             | Number                                                                                                                                                                       | Percent                                                                                                                                                                   | \$53,995<br>\$21,588<br><b>20</b><br>Number                                                                                                                                                                                                                                                                                                                                                                                                                                                                                                                                                                                                                                                                                                                                                                                                                                                                                                                                                                                                                                                                                                                                                                                                                                                                                                                                                                                                                                                                                                                                                                                                                                                                                                                                                                                                                                                                                                                                                                                                                                                                                             | Percent                                                                                                                                                          | \$59,506<br>\$23,838<br><b>20</b><br>Number                                                                                                                                                                                             | Percent                                                                                                                                                                                                                                                                                                                                                                                                                                                                                                                                                                                                                                                                                                                                                                                                                                                                                                                                                                                                                                                                                                                                                                                                                                                                                                                                                                                                                                                                                                                                                                                                                                                                                                                                                                                                                                                                                                                                                                                                                                                                                                                                                                                                                                                                                                                                                                                                                                                                                                                                                                                                                                                                                                                                                                                                                             |
| Median Household Income<br>Average Household Income<br>Per Capita Income<br><b>Population by Age</b><br>0 - 4                                                                                                                                                                                                                                                                                                             | Number<br>1,248                                                                                                                                                              | Percent<br>6.8%                                                                                                                                                           | \$53,995<br>\$21,588<br><b>20</b><br>Number<br>1,234                                                                                                                                                                                                                                                                                                                                                                                                                                                                                                                                                                                                                                                                                                                                                                                                                                                                                                                                                                                                                                                                                                                                                                                                                                                                                                                                                                                                                                                                                                                                                                                                                                                                                                                                                                                                                                                                                                                                                                                                                                                                                    | Percent<br>6.7%                                                                                                                                                  | \$59,506<br>\$23,838<br><b>20</b><br>Number<br>1,331                                                                                                                                                                                    | Percent<br>6.7%                                                                                                                                                                                                                                                                                                                                                                                                                                                                                                                                                                                                                                                                                                                                                                                                                                                                                                                                                                                                                                                                                                                                                                                                                                                                                                                                                                                                                                                                                                                                                                                                                                                                                                                                                                                                                                                                                                                                                                                                                                                                                                                                                                                                                                                                                                                                                                                                                                                                                                                                                                                                                                                                                                                                                                                                                     |
| Median Household Income<br>Average Household Income<br>Per Capita Income<br>Population by Age<br>0 - 4<br>5 - 9                                                                                                                                                                                                                                                                                                           | Number<br>1,248<br>1,242                                                                                                                                                     | Percent<br>6.8%<br>6.8%                                                                                                                                                   | \$53,995<br>\$21,588<br><b>20</b><br>Number<br>1,234<br>1,245                                                                                                                                                                                                                                                                                                                                                                                                                                                                                                                                                                                                                                                                                                                                                                                                                                                                                                                                                                                                                                                                                                                                                                                                                                                                                                                                                                                                                                                                                                                                                                                                                                                                                                                                                                                                                                                                                                                                                                                                                                                                           | Percent<br>6.7%<br>6.7%                                                                                                                                          | \$59,506<br>\$23,838<br><b>20</b><br>Number<br>1,331<br>1,321                                                                                                                                                                           | Percent<br>6.7%<br>6.6%                                                                                                                                                                                                                                                                                                                                                                                                                                                                                                                                                                                                                                                                                                                                                                                                                                                                                                                                                                                                                                                                                                                                                                                                                                                                                                                                                                                                                                                                                                                                                                                                                                                                                                                                                                                                                                                                                                                                                                                                                                                                                                                                                                                                                                                                                                                                                                                                                                                                                                                                                                                                                                                                                                                                                                                                             |
| Median Household Income<br>Average Household Income<br>Per Capita Income<br>Population by Age<br>0 - 4<br>5 - 9<br>10 - 14                                                                                                                                                                                                                                                                                                | Number<br>1,248<br>1,242<br>1,225                                                                                                                                            | Percent<br>6.8%<br>6.8%<br>6.7%                                                                                                                                           | \$53,995<br>\$21,588<br>Number<br>1,234<br>1,245<br>1,231                                                                                                                                                                                                                                                                                                                                                                                                                                                                                                                                                                                                                                                                                                                                                                                                                                                                                                                                                                                                                                                                                                                                                                                                                                                                                                                                                                                                                                                                                                                                                                                                                                                                                                                                                                                                                                                                                                                                                                                                                                                                               | Percent<br>6.7%<br>6.7%<br>6.7%                                                                                                                                  | \$59,506<br>\$23,838<br>Number<br>1,331<br>1,321<br>1,320                                                                                                                                                                               | Percent<br>6.7%<br>6.6%<br>6.6%                                                                                                                                                                                                                                                                                                                                                                                                                                                                                                                                                                                                                                                                                                                                                                                                                                                                                                                                                                                                                                                                                                                                                                                                                                                                                                                                                                                                                                                                                                                                                                                                                                                                                                                                                                                                                                                                                                                                                                                                                                                                                                                                                                                                                                                                                                                                                                                                                                                                                                                                                                                                                                                                                                                                                                                                     |
| Median Household Income<br>Average Household Income<br>Per Capita Income<br>Population by Age<br>0 - 4<br>5 - 9<br>10 - 14<br>15 - 19                                                                                                                                                                                                                                                                                     | Number<br>1,248<br>1,242<br>1,225<br>1,245                                                                                                                                   | Percent<br>6.8%<br>6.8%<br>6.7%<br>6.8%                                                                                                                                   | \$53,995<br>\$21,588<br>Number<br>1,234<br>1,245<br>1,231<br>1,249                                                                                                                                                                                                                                                                                                                                                                                                                                                                                                                                                                                                                                                                                                                                                                                                                                                                                                                                                                                                                                                                                                                                                                                                                                                                                                                                                                                                                                                                                                                                                                                                                                                                                                                                                                                                                                                                                                                                                                                                                                                                      | Percent<br>6.7%<br>6.7%<br>6.7%<br>6.8%                                                                                                                          | \$59,506<br>\$23,838<br>Number<br>1,331<br>1,321<br>1,320<br>1,250                                                                                                                                                                      | Percent<br>6.7%<br>6.6%<br>6.6%<br>6.3%                                                                                                                                                                                                                                                                                                                                                                                                                                                                                                                                                                                                                                                                                                                                                                                                                                                                                                                                                                                                                                                                                                                                                                                                                                                                                                                                                                                                                                                                                                                                                                                                                                                                                                                                                                                                                                                                                                                                                                                                                                                                                                                                                                                                                                                                                                                                                                                                                                                                                                                                                                                                                                                                                                                                                                                             |
| Median Household Income<br>Average Household Income<br>Per Capita Income<br>Population by Age<br>0 - 4<br>5 - 9<br>10 - 14<br>15 - 19<br>20 - 24                                                                                                                                                                                                                                                                          | Number<br>1,248<br>1,242<br>1,225<br>1,245<br>1,085                                                                                                                          | Percent<br>6.8%<br>6.8%<br>6.7%<br>6.8%<br>5.9%                                                                                                                           | \$53,995<br>\$21,588<br>Number<br>1,234<br>1,245<br>1,231<br>1,249<br>1,093                                                                                                                                                                                                                                                                                                                                                                                                                                                                                                                                                                                                                                                                                                                                                                                                                                                                                                                                                                                                                                                                                                                                                                                                                                                                                                                                                                                                                                                                                                                                                                                                                                                                                                                                                                                                                                                                                                                                                                                                                                                             | Percent<br>6.7%<br>6.7%<br>6.7%<br>6.8%<br>5.9%                                                                                                                  | \$59,506<br>\$23,838<br>Number<br>1,331<br>1,321<br>1,320<br>1,250<br>1,119                                                                                                                                                             | Percent<br>6.7%<br>6.6%<br>6.6%<br>6.3%<br>5.6%                                                                                                                                                                                                                                                                                                                                                                                                                                                                                                                                                                                                                                                                                                                                                                                                                                                                                                                                                                                                                                                                                                                                                                                                                                                                                                                                                                                                                                                                                                                                                                                                                                                                                                                                                                                                                                                                                                                                                                                                                                                                                                                                                                                                                                                                                                                                                                                                                                                                                                                                                                                                                                                                                                                                                                                     |
| Median Household Income<br>Average Household Income<br>Per Capita Income<br>Population by Age<br>0 - 4<br>5 - 9<br>10 - 14<br>15 - 19<br>20 - 24<br>25 - 34                                                                                                                                                                                                                                                               | Number<br>1,248<br>1,242<br>1,225<br>1,245<br>1,085<br>2,416                                                                                                                 | Percent<br>6.8%<br>6.8%<br>6.7%<br>6.8%<br>5.9%<br>13.2%                                                                                                                  | \$53,995<br>\$21,588<br>Number<br>1,234<br>1,245<br>1,231<br>1,249<br>1,093<br>2,433                                                                                                                                                                                                                                                                                                                                                                                                                                                                                                                                                                                                                                                                                                                                                                                                                                                                                                                                                                                                                                                                                                                                                                                                                                                                                                                                                                                                                                                                                                                                                                                                                                                                                                                                                                                                                                                                                                                                                                                                                                                    | Percent<br>6.7%<br>6.7%<br>6.8%<br>5.9%<br>13.2%                                                                                                                 | \$59,506<br>\$23,838<br>Number<br>1,331<br>1,321<br>1,320<br>1,250<br>1,119<br>2,652                                                                                                                                                    | Percent<br>6.7%<br>6.6%<br>6.6%<br>6.3%<br>5.6%<br>13.3%                                                                                                                                                                                                                                                                                                                                                                                                                                                                                                                                                                                                                                                                                                                                                                                                                                                                                                                                                                                                                                                                                                                                                                                                                                                                                                                                                                                                                                                                                                                                                                                                                                                                                                                                                                                                                                                                                                                                                                                                                                                                                                                                                                                                                                                                                                                                                                                                                                                                                                                                                                                                                                                                                                                                                                            |
| Median Household Income<br>Average Household Income<br>Per Capita Income<br>Population by Age<br>0 - 4<br>5 - 9<br>10 - 14<br>15 - 19<br>20 - 24<br>25 - 34<br>35 - 44                                                                                                                                                                                                                                                    | Number<br>1,248<br>1,242<br>1,225<br>1,245<br>1,085<br>2,416<br>2,392                                                                                                        | Percent<br>6.8%<br>6.8%<br>6.7%<br>6.8%<br>5.9%<br>13.2%<br>13.1%                                                                                                         | \$53,995<br>\$21,588<br>Number<br>1,234<br>1,245<br>1,231<br>1,249<br>1,093<br>2,433<br>2,393                                                                                                                                                                                                                                                                                                                                                                                                                                                                                                                                                                                                                                                                                                                                                                                                                                                                                                                                                                                                                                                                                                                                                                                                                                                                                                                                                                                                                                                                                                                                                                                                                                                                                                                                                                                                                                                                                                                                                                                                                                           | Percent<br>6.7%<br>6.7%<br>6.8%<br>5.9%<br>13.2%<br>13.0%                                                                                                        | \$59,506<br>\$23,838<br>Number<br>1,331<br>1,321<br>1,320<br>1,250<br>1,119<br>2,652<br>2,454                                                                                                                                           | Percent<br>6.7%<br>6.6%<br>6.6%<br>6.3%<br>5.6%<br>13.3%<br>12.3%                                                                                                                                                                                                                                                                                                                                                                                                                                                                                                                                                                                                                                                                                                                                                                                                                                                                                                                                                                                                                                                                                                                                                                                                                                                                                                                                                                                                                                                                                                                                                                                                                                                                                                                                                                                                                                                                                                                                                                                                                                                                                                                                                                                                                                                                                                                                                                                                                                                                                                                                                                                                                                                                                                                                                                   |
| Median Household Income<br>Average Household Income<br>Per Capita Income<br>Population by Age<br>0 - 4<br>5 - 9<br>10 - 14<br>15 - 19<br>20 - 24<br>25 - 34<br>35 - 44<br>45 - 54                                                                                                                                                                                                                                         | Number<br>1,248<br>1,242<br>1,225<br>1,245<br>1,085<br>2,416<br>2,392<br>2,644                                                                                               | Percent<br>6.8%<br>6.8%<br>6.7%<br>6.8%<br>5.9%<br>13.2%<br>13.1%<br>14.4%                                                                                                | \$53,995<br>\$21,588<br><b>20</b><br>Number<br>1,234<br>1,245<br>1,231<br>1,249<br>1,093<br>2,433<br>2,393<br>2,647                                                                                                                                                                                                                                                                                                                                                                                                                                                                                                                                                                                                                                                                                                                                                                                                                                                                                                                                                                                                                                                                                                                                                                                                                                                                                                                                                                                                                                                                                                                                                                                                                                                                                                                                                                                                                                                                                                                                                                                                                     | Percent<br>6.7%<br>6.7%<br>6.8%<br>5.9%<br>13.2%<br>13.0%<br>14.3%                                                                                               | \$59,506<br>\$23,838<br><b>20</b><br>Number<br>1,331<br>1,321<br>1,320<br>1,250<br>1,119<br>2,652<br>2,454<br>2,599                                                                                                                     | Percent<br>6.7%<br>6.6%<br>6.3%<br>5.6%<br>13.3%<br>12.3%<br>13.0%                                                                                                                                                                                                                                                                                                                                                                                                                                                                                                                                                                                                                                                                                                                                                                                                                                                                                                                                                                                                                                                                                                                                                                                                                                                                                                                                                                                                                                                                                                                                                                                                                                                                                                                                                                                                                                                                                                                                                                                                                                                                                                                                                                                                                                                                                                                                                                                                                                                                                                                                                                                                                                                                                                                                                                  |
| Median Household Income<br>Average Household Income<br>Per Capita Income<br>Population by Age<br>0 - 4<br>5 - 9<br>10 - 14<br>15 - 19<br>20 - 24<br>25 - 34<br>35 - 44<br>45 - 54<br>55 - 64                                                                                                                                                                                                                              | Number<br>1,248<br>1,242<br>1,225<br>1,245<br>1,085<br>2,416<br>2,392<br>2,644<br>2,268                                                                                      | Percent<br>6.8%<br>6.8%<br>6.7%<br>6.8%<br>5.9%<br>13.2%<br>13.1%<br>14.4%<br>12.4%                                                                                       | \$53,995<br>\$21,588<br><b>20</b><br>Number<br>1,234<br>1,245<br>1,231<br>1,249<br>1,093<br>2,433<br>2,393<br>2,647<br>2,325                                                                                                                                                                                                                                                                                                                                                                                                                                                                                                                                                                                                                                                                                                                                                                                                                                                                                                                                                                                                                                                                                                                                                                                                                                                                                                                                                                                                                                                                                                                                                                                                                                                                                                                                                                                                                                                                                                                                                                                                            | Percent<br>6.7%<br>6.7%<br>6.8%<br>5.9%<br>13.2%<br>13.0%<br>14.3%<br>12.6%                                                                                      | \$59,506<br>\$23,838<br><b>20</b><br>Number<br>1,331<br>1,321<br>1,320<br>1,250<br>1,119<br>2,652<br>2,454<br>2,599<br>2,682                                                                                                            | Percent<br>6.7%<br>6.6%<br>6.3%<br>5.6%<br>13.3%<br>12.3%<br>13.0%<br>13.5%                                                                                                                                                                                                                                                                                                                                                                                                                                                                                                                                                                                                                                                                                                                                                                                                                                                                                                                                                                                                                                                                                                                                                                                                                                                                                                                                                                                                                                                                                                                                                                                                                                                                                                                                                                                                                                                                                                                                                                                                                                                                                                                                                                                                                                                                                                                                                                                                                                                                                                                                                                                                                                                                                                                                                         |
| Median Household Income<br>Average Household Income<br>Per Capita Income<br>Population by Age<br>0 - 4<br>5 - 9<br>10 - 14<br>15 - 19<br>20 - 24<br>25 - 34<br>35 - 44<br>45 - 54<br>55 - 64<br>65 - 74                                                                                                                                                                                                                   | Number<br>1,248<br>1,242<br>1,225<br>1,245<br>1,085<br>2,416<br>2,392<br>2,644<br>2,268<br>1,455                                                                             | Percent<br>6.8%<br>6.8%<br>6.7%<br>6.8%<br>5.9%<br>13.2%<br>13.1%<br>14.4%<br>12.4%<br>7.9%                                                                               | \$53,995<br>\$21,588<br><b>20</b><br>Number<br>1,234<br>1,245<br>1,231<br>1,249<br>1,093<br>2,433<br>2,433<br>2,393<br>2,647<br>2,325<br>1,510                                                                                                                                                                                                                                                                                                                                                                                                                                                                                                                                                                                                                                                                                                                                                                                                                                                                                                                                                                                                                                                                                                                                                                                                                                                                                                                                                                                                                                                                                                                                                                                                                                                                                                                                                                                                                                                                                                                                                                                          | Percent<br>6.7%<br>6.7%<br>6.8%<br>5.9%<br>13.2%<br>13.0%<br>14.3%<br>12.6%<br>8.2%                                                                              | \$59,506<br>\$23,838<br><b>20</b><br>Number<br>1,331<br>1,321<br>1,320<br>1,250<br>1,119<br>2,652<br>2,454<br>2,599<br>2,682<br>1,980                                                                                                   | Percent<br>6.7%<br>6.6%<br>6.3%<br>5.6%<br>13.3%<br>12.3%<br>13.0%<br>13.5%<br>9.9%                                                                                                                                                                                                                                                                                                                                                                                                                                                                                                                                                                                                                                                                                                                                                                                                                                                                                                                                                                                                                                                                                                                                                                                                                                                                                                                                                                                                                                                                                                                                                                                                                                                                                                                                                                                                                                                                                                                                                                                                                                                                                                                                                                                                                                                                                                                                                                                                                                                                                                                                                                                                                                                                                                                                                 |
| Median Household Income<br>Average Household Income<br>Per Capita Income<br>Population by Age<br>0 - 4<br>5 - 9<br>10 - 14<br>15 - 19<br>20 - 24<br>25 - 34<br>35 - 44<br>45 - 54<br>55 - 64<br>65 - 74<br>75 - 84                                                                                                                                                                                                        | Number<br>1,248<br>1,242<br>1,225<br>1,245<br>1,085<br>2,416<br>2,392<br>2,644<br>2,268<br>1,455<br>834                                                                      | Percent<br>6.8%<br>6.8%<br>6.7%<br>6.8%<br>5.9%<br>13.2%<br>13.1%<br>14.4%<br>12.4%<br>7.9%<br>4.6%                                                                       | \$53,995<br>\$21,588<br>Number<br>1,234<br>1,245<br>1,231<br>1,249<br>1,093<br>2,433<br>2,393<br>2,647<br>2,325<br>1,510<br>841                                                                                                                                                                                                                                                                                                                                                                                                                                                                                                                                                                                                                                                                                                                                                                                                                                                                                                                                                                                                                                                                                                                                                                                                                                                                                                                                                                                                                                                                                                                                                                                                                                                                                                                                                                                                                                                                                                                                                                                                         | Percent<br>6.7%<br>6.7%<br>6.8%<br>5.9%<br>13.2%<br>13.0%<br>14.3%<br>12.6%<br>8.2%<br>4.6%                                                                      | \$59,506<br>\$23,838<br>Number<br>1,331<br>1,321<br>1,320<br>1,250<br>1,119<br>2,652<br>2,454<br>2,599<br>2,682<br>1,980<br>930                                                                                                         | Percent<br>6.7%<br>6.6%<br>6.3%<br>5.6%<br>13.3%<br>12.3%<br>13.0%<br>13.5%<br>9.9%<br>4.7%                                                                                                                                                                                                                                                                                                                                                                                                                                                                                                                                                                                                                                                                                                                                                                                                                                                                                                                                                                                                                                                                                                                                                                                                                                                                                                                                                                                                                                                                                                                                                                                                                                                                                                                                                                                                                                                                                                                                                                                                                                                                                                                                                                                                                                                                                                                                                                                                                                                                                                                                                                                                                                                                                                                                         |
| Median Household Income<br>Average Household Income<br>Per Capita Income<br>Population by Age<br>0 - 4<br>5 - 9<br>10 - 14<br>15 - 19<br>20 - 24<br>25 - 34<br>35 - 44<br>45 - 54<br>55 - 64<br>65 - 74                                                                                                                                                                                                                   | Number<br>1,248<br>1,242<br>1,225<br>1,245<br>1,085<br>2,416<br>2,392<br>2,644<br>2,268<br>1,455<br>834<br>258                                                               | Percent<br>6.8%<br>6.7%<br>6.8%<br>5.9%<br>13.2%<br>13.1%<br>14.4%<br>12.4%<br>7.9%<br>4.6%<br>1.4%                                                                       | \$53,995<br>\$21,588<br>Number<br>1,234<br>1,245<br>1,231<br>1,249<br>1,093<br>2,433<br>2,393<br>2,647<br>2,325<br>1,510<br>841<br>260                                                                                                                                                                                                                                                                                                                                                                                                                                                                                                                                                                                                                                                                                                                                                                                                                                                                                                                                                                                                                                                                                                                                                                                                                                                                                                                                                                                                                                                                                                                                                                                                                                                                                                                                                                                                                                                                                                                                                                                                  | Percent<br>6.7%<br>6.7%<br>6.8%<br>5.9%<br>13.2%<br>13.0%<br>14.3%<br>12.6%<br>8.2%<br>4.6%<br>1.4%                                                              | \$59,506<br>\$23,838<br>Number<br>1,331<br>1,321<br>1,320<br>1,250<br>1,119<br>2,652<br>2,454<br>2,599<br>2,682<br>1,980<br>930<br>301                                                                                                  | Percent<br>6.7%<br>6.6%<br>6.3%<br>5.6%<br>13.3%<br>12.3%<br>13.0%<br>13.5%<br>9.9%<br>4.7%<br>1.5%                                                                                                                                                                                                                                                                                                                                                                                                                                                                                                                                                                                                                                                                                                                                                                                                                                                                                                                                                                                                                                                                                                                                                                                                                                                                                                                                                                                                                                                                                                                                                                                                                                                                                                                                                                                                                                                                                                                                                                                                                                                                                                                                                                                                                                                                                                                                                                                                                                                                                                                                                                                                                                                                                                                                 |
| Median Household Income<br>Average Household Income<br>Per Capita Income<br>Population by Age<br>0 - 4<br>5 - 9<br>10 - 14<br>15 - 19<br>20 - 24<br>25 - 34<br>35 - 44<br>45 - 54<br>55 - 64<br>65 - 74<br>75 - 84<br>85+                                                                                                                                                                                                 | Number<br>1,248<br>1,242<br>1,225<br>1,245<br>1,085<br>2,416<br>2,392<br>2,644<br>2,268<br>1,455<br>834<br>258                                                               | Percent<br>6.8%<br>6.8%<br>6.7%<br>6.8%<br>5.9%<br>13.2%<br>13.1%<br>13.1%<br>14.4%<br>12.4%<br>7.9%<br>4.6%<br>1.4%                                                      | \$53,995<br>\$21,588<br>Number<br>1,234<br>1,245<br>1,231<br>1,249<br>1,093<br>2,433<br>2,393<br>2,647<br>2,325<br>1,510<br>841<br>260                                                                                                                                                                                                                                                                                                                                                                                                                                                                                                                                                                                                                                                                                                                                                                                                                                                                                                                                                                                                                                                                                                                                                                                                                                                                                                                                                                                                                                                                                                                                                                                                                                                                                                                                                                                                                                                                                                                                                                                                  | Percent<br>6.7%<br>6.7%<br>6.8%<br>5.9%<br>13.2%<br>13.0%<br>14.3%<br>12.6%<br>8.2%<br>4.6%<br>1.4%                                                              | \$59,506<br>\$23,838<br>Number<br>1,331<br>1,321<br>1,320<br>1,250<br>1,119<br>2,652<br>2,454<br>2,599<br>2,682<br>1,980<br>930<br>301<br>20                                                                                            | Percent<br>6.7%<br>6.6%<br>6.3%<br>5.6%<br>13.3%<br>12.3%<br>13.0%<br>13.5%<br>9.9%<br>4.7%<br>1.5%                                                                                                                                                                                                                                                                                                                                                                                                                                                                                                                                                                                                                                                                                                                                                                                                                                                                                                                                                                                                                                                                                                                                                                                                                                                                                                                                                                                                                                                                                                                                                                                                                                                                                                                                                                                                                                                                                                                                                                                                                                                                                                                                                                                                                                                                                                                                                                                                                                                                                                                                                                                                                                                                                                                                 |
| Median Household Income<br>Average Household Income<br>Per Capita Income<br>Population by Age<br>0 - 4<br>5 - 9<br>10 - 14<br>15 - 19<br>20 - 24<br>25 - 34<br>35 - 44<br>45 - 54<br>55 - 64<br>65 - 74<br>75 - 84<br>85+<br>Race and Ethnicity                                                                                                                                                                           | Number<br>1,248<br>1,242<br>1,225<br>1,245<br>1,085<br>2,416<br>2,392<br>2,644<br>2,268<br>1,455<br>834<br>258<br>20<br>Number                                               | Percent<br>6.8%<br>6.8%<br>6.7%<br>6.8%<br>5.9%<br>13.2%<br>13.1%<br>14.4%<br>12.4%<br>7.9%<br>4.6%<br>1.4%                                                               | \$53,995<br>\$21,588<br>Number<br>1,234<br>1,245<br>1,231<br>1,249<br>1,093<br>2,433<br>2,393<br>2,647<br>2,325<br>1,510<br>841<br>260<br>Number                                                                                                                                                                                                                                                                                                                                                                                                                                                                                                                                                                                                                                                                                                                                                                                                                                                                                                                                                                                                                                                                                                                                                                                                                                                                                                                                                                                                                                                                                                                                                                                                                                                                                                                                                                                                                                                                                                                                                                                        | Percent 6.7% 6.7% 6.8% 5.9% 13.2% 13.0% 14.3% 12.6% 8.2% 4.6% 1.4% Percent                                                                                       | \$59,506<br>\$23,838<br>Number<br>1,331<br>1,321<br>1,320<br>1,250<br>1,250<br>1,119<br>2,652<br>2,454<br>2,599<br>2,682<br>1,980<br>930<br>301<br>800<br>Number                                                                        | Percent<br>6.7%<br>6.6%<br>6.3%<br>5.6%<br>13.3%<br>12.3%<br>13.0%<br>13.5%<br>9.9%<br>4.7%<br>1.5%                                                                                                                                                                                                                                                                                                                                                                                                                                                                                                                                                                                                                                                                                                                                                                                                                                                                                                                                                                                                                                                                                                                                                                                                                                                                                                                                                                                                                                                                                                                                                                                                                                                                                                                                                                                                                                                                                                                                                                                                                                                                                                                                                                                                                                                                                                                                                                                                                                                                                                                                                                                                                                                                                                                                 |
| Median Household Income         Average Household Income         Per Capita Income         Population by Age         0 - 4         5 - 9         10 - 14         15 - 19         20 - 24         25 - 34         35 - 44         45 - 54         55 - 64         65 - 74         75 - 84         85+                                                                                                                      | Number<br>1,248<br>1,242<br>1,225<br>1,245<br>1,245<br>2,416<br>2,392<br>2,644<br>2,268<br>1,455<br>834<br>258<br>200<br>Number<br>15,687                                    | Percent<br>6.8%<br>6.8%<br>6.7%<br>6.8%<br>5.9%<br>13.2%<br>13.1%<br>14.4%<br>12.4%<br>7.9%<br>4.6%<br>1.4%<br><b>Percent</b><br>85.7%                                    | \$53,995<br>\$21,588<br>Number<br>1,234<br>1,245<br>1,231<br>1,249<br>1,093<br>2,433<br>2,393<br>2,647<br>2,325<br>1,510<br>841<br>260<br>841<br>260<br>841<br>260                                                                                                                                                                                                                                                                                                                                                                                                                                                                                                                                                                                                                                                                                                                                                                                                                                                                                                                                                                                                                                                                                                                                                                                                                                                                                                                                                                                                                                                                                                                                                                                                                                                                                                                                                                                                                                                                                                                                                                      | Percent<br>6.7%<br>6.7%<br>6.8%<br>5.9%<br>13.2%<br>13.0%<br>14.3%<br>12.6%<br>8.2%<br>4.6%<br>1.4%<br>Percent<br>85.7%                                          | \$59,506<br>\$23,838<br>Number<br>1,331<br>1,321<br>1,320<br>1,250<br>1,250<br>1,119<br>2,652<br>2,454<br>2,599<br>2,682<br>1,980<br>930<br>301<br>80<br>930<br>301<br>20<br>Number<br>16,865                                           | Percent<br>6.7%<br>6.6%<br>6.3%<br>5.6%<br>13.3%<br>12.3%<br>13.0%<br>13.5%<br>9.9%<br>4.7%<br>1.5%<br><b>Percent</b><br>84.6%                                                                                                                                                                                                                                                                                                                                                                                                                                                                                                                                                                                                                                                                                                                                                                                                                                                                                                                                                                                                                                                                                                                                                                                                                                                                                                                                                                                                                                                                                                                                                                                                                                                                                                                                                                                                                                                                                                                                                                                                                                                                                                                                                                                                                                                                                                                                                                                                                                                                                                                                                                                                                                                                                                      |
| Median Household Income         Average Household Income         Per Capita Income         Population by Age         0 - 4         5 - 9         10 - 14         15 - 19         20 - 24         25 - 34         35 - 44         45 - 54         55 - 64         65 - 74         75 - 84         85+                                                                                                                      | Number<br>1,248<br>1,242<br>1,225<br>1,245<br>1,245<br>2,416<br>2,392<br>2,644<br>2,268<br>1,455<br>834<br>258<br>20<br>Number<br>15,687<br>1,970                            | Percent<br>6.8%<br>6.7%<br>6.8%<br>5.9%<br>13.2%<br>13.1%<br>14.4%<br>12.4%<br>7.9%<br>4.6%<br>1.4%<br>910<br>Percent<br>85.7%<br>10.8%                                   | \$53,995<br>\$21,588<br><b>20</b><br>Number<br>1,234<br>1,245<br>1,231<br>1,249<br>1,093<br>2,433<br>2,433<br>2,393<br>2,647<br>2,325<br>1,510<br>841<br>260<br>841<br>260<br><b>20</b><br>Number<br>15,823<br>1,975                                                                                                                                                                                                                                                                                                                                                                                                                                                                                                                                                                                                                                                                                                                                                                                                                                                                                                                                                                                                                                                                                                                                                                                                                                                                                                                                                                                                                                                                                                                                                                                                                                                                                                                                                                                                                                                                                                                    | Percent<br>6.7%<br>6.7%<br>6.8%<br>5.9%<br>13.2%<br>13.0%<br>14.3%<br>12.6%<br>8.2%<br>4.6%<br>1.4%<br>Percent<br>85.7%<br>10.7%                                 | \$59,506<br>\$23,838<br><b>20</b><br>Number<br>1,331<br>1,321<br>1,320<br>1,250<br>1,119<br>2,652<br>2,454<br>2,599<br>2,682<br>1,980<br>930<br>301<br><b>20</b><br>Number<br>16,865<br>2,267                                           | Percent<br>6.7%<br>6.6%<br>6.3%<br>5.6%<br>13.3%<br>12.3%<br>13.0%<br>13.5%<br>9.9%<br>4.7%<br>1.5%<br><b>Percent</b><br>84.6%<br>11.4%                                                                                                                                                                                                                                                                                                                                                                                                                                                                                                                                                                                                                                                                                                                                                                                                                                                                                                                                                                                                                                                                                                                                                                                                                                                                                                                                                                                                                                                                                                                                                                                                                                                                                                                                                                                                                                                                                                                                                                                                                                                                                                                                                                                                                                                                                                                                                                                                                                                                                                                                                                                                                                                                                             |
| Median Household Income<br>Average Household Income<br>Per Capita Income<br>Per Capita Income<br>Population by Age<br>0 - 4<br>5 - 9<br>10 - 14<br>15 - 19<br>20 - 24<br>25 - 34<br>35 - 44<br>45 - 54<br>55 - 64<br>65 - 74<br>75 - 84<br>85+<br>Race and Ethnicity<br>White Alone<br>Black Alone<br>American Indian Alone                                                                                               | Number<br>1,248<br>1,242<br>1,225<br>1,245<br>1,245<br>2,416<br>2,392<br>2,644<br>2,268<br>1,455<br>834<br>258<br>20<br>Number<br>15,687<br>1,970<br>60                      | Percent<br>6.8%<br>6.7%<br>6.8%<br>5.9%<br>13.2%<br>13.1%<br>14.4%<br>12.4%<br>7.9%<br>4.6%<br>1.4%<br><b>Percent</b><br>85.7%<br>10.8%<br>0.3%                           | \$53,995<br>\$21,588<br>Number<br>1,234<br>1,245<br>1,231<br>1,249<br>1,093<br>2,433<br>2,433<br>2,393<br>2,647<br>2,325<br>1,510<br>841<br>260<br>841<br>260<br>841<br>1,510<br>841<br>260<br>841<br>260<br>841<br>30<br>841<br>260<br>841<br>30<br>841<br>30<br>841<br>30<br>841<br>30<br>841<br>30<br>841<br>30<br>841<br>30<br>841<br>30<br>841<br>30<br>841<br>30<br>841<br>30<br>841<br>30<br>841<br>30<br>841<br>30<br>841<br>30<br>841<br>30<br>841<br>30<br>841<br>30<br>841<br>30<br>841<br>30<br>841<br>30<br>841<br>30<br>841<br>30<br>841<br>30<br>841<br>30<br>841<br>30<br>841<br>30<br>841<br>30<br>841<br>30<br>841<br>30<br>841<br>30<br>841<br>30<br>841<br>30<br>841<br>30<br>841<br>30<br>841<br>30<br>841<br>30<br>841<br>30<br>841<br>30<br>841<br>30<br>841<br>30<br>841<br>30<br>841<br>30<br>841<br>30<br>841<br>30<br>841<br>30<br>841<br>30<br>841<br>30<br>841<br>30<br>841<br>30<br>841<br>30<br>841<br>30<br>841<br>30<br>841<br>30<br>841<br>30<br>841<br>30<br>841<br>30<br>841<br>30<br>841<br>30<br>841<br>30<br>841<br>30<br>841<br>30<br>841<br>30<br>841<br>30<br>841<br>30<br>841<br>30<br>841<br>30<br>841<br>30<br>841<br>30<br>841<br>30<br>841<br>30<br>841<br>30<br>841<br>30<br>841<br>30<br>841<br>30<br>841<br>30<br>841<br>30<br>841<br>30<br>841<br>30<br>841<br>30<br>841<br>30<br>841<br>30<br>841<br>30<br>841<br>30<br>841<br>30<br>841<br>30<br>841<br>30<br>841<br>30<br>841<br>30<br>841<br>30<br>841<br>30<br>841<br>30<br>841<br>30<br>841<br>30<br>841<br>30<br>841<br>30<br>841<br>30<br>841<br>30<br>841<br>30<br>841<br>30<br>841<br>30<br>841<br>30<br>841<br>30<br>841<br>30<br>841<br>30<br>841<br>30<br>841<br>30<br>841<br>30<br>841<br>30<br>841<br>30<br>841<br>30<br>841<br>30<br>841<br>30<br>841<br>30<br>841<br>30<br>841<br>30<br>841<br>30<br>841<br>30<br>841<br>30<br>841<br>30<br>841<br>30<br>841<br>30<br>841<br>30<br>841<br>30<br>841<br>30<br>841<br>30<br>841<br>30<br>841<br>30<br>841<br>30<br>841<br>30<br>841<br>30<br>841<br>30<br>841<br>30<br>841<br>30<br>841<br>80<br>80<br>80<br>80<br>80<br>80<br>80<br>80<br>80<br>80<br>80<br>80<br>80 | Percent 6.7% 6.7% 6.8% 5.9% 13.2% 13.0% 14.3% 12.6% 8.2% 4.6% 1.4% Percent 85.7% 10.7% 0.3%                                                                      | \$59,506<br>\$23,838<br><b>20</b><br>Number<br>1,331<br>1,321<br>1,320<br>1,250<br>1,250<br>1,250<br>2,652<br>2,454<br>2,599<br>2,682<br>1,980<br>930<br>301<br><b>20</b><br>Number<br>16,865<br>2,267<br>64                            | Percent<br>6.7%<br>6.6%<br>6.3%<br>5.6%<br>13.3%<br>12.3%<br>13.0%<br>13.5%<br>9.9%<br>4.7%<br>1.5%<br>9.9%<br>4.7%<br>1.5%<br>9.9%<br>4.7%<br>1.5%<br>1.5%<br>1.5%<br>1.5%<br>1.5%<br>1.5%<br>1.5%<br>1.5%<br>1.5%<br>1.5%<br>1.5%<br>1.5%<br>1.5%<br>1.5%<br>1.5%<br>1.5%<br>1.5%<br>1.5%<br>1.5%<br>1.5%<br>1.5%<br>1.5%<br>1.5%<br>1.5%<br>1.5%<br>1.5%<br>1.5%<br>1.5%<br>1.5%<br>1.5%<br>1.5%<br>1.5%<br>1.5%<br>1.5%<br>1.5%<br>1.5%<br>1.5%<br>1.5%<br>1.5%<br>1.5%<br>1.5%<br>1.5%<br>1.5%<br>1.5%<br>1.5%<br>1.5%<br>1.5%<br>1.5%<br>1.5%<br>1.5%<br>1.5%<br>1.5%<br>1.5%<br>1.5%<br>1.5%<br>1.5%<br>1.5%<br>1.5%<br>1.5%<br>1.5%<br>1.5%<br>1.5%<br>1.5%<br>1.5%<br>1.5%<br>1.5%<br>1.5%<br>1.5%<br>1.5%<br>1.5%<br>1.5%<br>1.5%<br>1.5%<br>1.5%<br>1.5%<br>1.5%<br>1.5%<br>1.5%<br>1.5%<br>1.5%<br>1.5%<br>1.5%<br>1.5%<br>1.5%<br>1.5%<br>1.5%<br>1.5%<br>1.5%<br>1.5%<br>1.5%<br>1.5%<br>1.5%<br>1.5%<br>1.5%<br>1.5%<br>1.5%<br>1.5%<br>1.5%<br>1.5%<br>1.5%<br>1.5%<br>1.5%<br>1.5%<br>1.5%<br>1.5%<br>1.5%<br>1.5%<br>1.5%<br>1.5%<br>1.5%<br>1.5%<br>1.5%<br>1.5%<br>1.5%<br>1.5%<br>1.5%<br>1.5%<br>1.5%<br>1.5%<br>1.5%<br>1.5%<br>1.5%<br>1.5%<br>1.5%<br>1.5%<br>1.5%<br>1.5%<br>1.5%<br>1.5%<br>1.5%<br>1.5%<br>1.5%<br>1.5%<br>1.5%<br>1.5%<br>1.5%<br>1.5%<br>1.5%<br>1.5%<br>1.5%<br>1.5%<br>1.5%<br>1.5%<br>1.5%<br>1.5%<br>1.5%<br>1.5%<br>1.5%<br>1.5%<br>1.5%<br>1.5%<br>1.5%<br>1.5%<br>1.5%<br>1.5%<br>1.5%<br>1.5%<br>1.5%<br>1.5%<br>1.5%<br>1.5%<br>1.5%<br>1.5%<br>1.5%<br>1.5%<br>1.5%<br>1.5%<br>1.5%<br>1.5%<br>1.5%<br>1.5%<br>1.5%<br>1.5%<br>1.5%<br>1.5%<br>1.5%<br>1.5%<br>1.5%<br>1.5%<br>1.5%<br>1.5%<br>1.5%<br>1.5%<br>1.5%<br>1.5%<br>1.5%<br>1.5%<br>1.5%<br>1.5%<br>1.5%<br>1.5%<br>1.5%<br>1.5%<br>1.5%<br>1.5%<br>1.5%<br>1.5%<br>1.5%<br>1.5%<br>1.5%<br>1.5%<br>1.5%<br>1.5%<br>1.5%<br>1.5%<br>1.5%<br>1.5%<br>1.5%<br>1.5%<br>1.5%<br>1.5%<br>1.5%<br>1.5%<br>1.5%<br>1.5%<br>1.5%<br>1.5%<br>1.5%<br>1.5%<br>1.5%<br>1.5%<br>1.5%<br>1.5%<br>1.5%<br>1.5%<br>1.5%<br>1.5%<br>1.5%<br>1.5%<br>1.5%<br>1.5%<br>1.5%<br>1.5%<br>1.5%<br>1.5%<br>1.5%<br>1.5%<br>1.5%<br>1.5%<br>1.5%<br>1.5%<br>1.5%<br>1.5%<br>1.5%<br>1.5%<br>1.5%<br>1.5%<br>1.5%<br>1.5%<br>1.5%<br>1.5%<br>1.5%<br>1.5%<br>1.5%<br>1.5%<br>1.5%<br>1.5%<br>1.5%<br>1.5%<br>1.5%<br>1.5%<br>1.5%<br>1.5%<br>1.5%<br>1.5%<br>1.5%<br>1.5%<br>1.5%<br>1.5%<br>1.5%<br>1.5%<br>1.5%<br>1.5%<br>1.5%<br>1.5%<br>1.5%<br>1.5%<br>1.5%<br>1.5%<br>1.5%<br>1.5%<br>1.5%<br>1.5%<br>1.5%<br>1.5%<br>1.5%<br>1.5%<br>1.5%<br>1.5%<br>1.5%<br>1.5%<br>1.5%<br>1.5%<br>1.5%<br>1.5%<br>1.5%<br>1.5%<br>1.5%<br>1.5%<br>1.5%<br>1.5%<br>1.5%<br>1.5%<br>1.5%<br>1.5%<br>1.5%<br>1.5%<br>1.5%<br>1.5%<br>1.5%<br>1.5%<br>1.5%<br>1.5%<br>1.5%<br>1.5%<br>1.5%<br>1.5%<br>1.5%<br>1.5%<br>1.5%<br>1.5%<br>1.5%<br>1.5% |
| Median Household Income         Average Household Income         Per Capita Income         Population by Age         0 - 4         5 - 9         10 - 14         15 - 19         20 - 24         25 - 34         35 - 44         45 - 54         55 - 64         65 - 74         75 - 84         85+         Race and Ethnicity         White Alone         Black Alone         American Indian Alone         Asian Alone | Number<br>1,248<br>1,242<br>1,225<br>1,245<br>1,085<br>2,416<br>2,392<br>2,644<br>2,268<br>1,455<br>834<br>258<br>20<br>Number<br>15,687<br>1,970<br>60<br>103               | Percent<br>6.8%<br>6.8%<br>6.7%<br>6.8%<br>5.9%<br>13.2%<br>13.1%<br>14.4%<br>12.4%<br>7.9%<br>4.6%<br>1.4%<br>0.0%<br>0.3%<br>0.6%                                       | \$53,995<br>\$21,588<br>Number<br>1,234<br>1,245<br>1,231<br>1,249<br>1,093<br>2,433<br>2,393<br>2,647<br>2,325<br>1,510<br>841<br>260<br>Number<br>15,823<br>1,975<br>60<br>102                                                                                                                                                                                                                                                                                                                                                                                                                                                                                                                                                                                                                                                                                                                                                                                                                                                                                                                                                                                                                                                                                                                                                                                                                                                                                                                                                                                                                                                                                                                                                                                                                                                                                                                                                                                                                                                                                                                                                        | Percent<br>6.7%<br>6.7%<br>6.8%<br>5.9%<br>13.2%<br>13.0%<br>14.3%<br>14.3%<br>12.6%<br>8.2%<br>4.6%<br>1.4%<br>911<br>Percent<br>85.7%<br>10.7%<br>0.3%<br>0.6% | \$59,506<br>\$23,838<br>Number<br>1,331<br>1,321<br>1,320<br>1,250<br>1,250<br>1,119<br>2,652<br>2,454<br>2,599<br>2,682<br>1,980<br>930<br>301<br>2,682<br>1,980<br>930<br>301<br><b>20</b><br>Number<br>16,865<br>2,267<br>64<br>111  | Percent<br>6.7%<br>6.6%<br>6.3%<br>5.6%<br>13.3%<br>12.3%<br>13.0%<br>13.5%<br>9.9%<br>4.7%<br>1.5%<br>9.9%<br>4.7%<br>1.5%<br>9.9%<br>4.7%<br>1.5%<br>1.5%<br>0.6%                                                                                                                                                                                                                                                                                                                                                                                                                                                                                                                                                                                                                                                                                                                                                                                                                                                                                                                                                                                                                                                                                                                                                                                                                                                                                                                                                                                                                                                                                                                                                                                                                                                                                                                                                                                                                                                                                                                                                                                                                                                                                                                                                                                                                                                                                                                                                                                                                                                                                                                                                                                                                                                                 |
| Median Household Income<br>Average Household Income<br>Per Capita Income<br>Population by Age<br>0 - 4<br>5 - 9<br>10 - 14<br>15 - 19<br>20 - 24<br>25 - 34<br>35 - 44<br>45 - 54<br>55 - 64<br>65 - 74<br>75 - 84<br>85+<br>Race and Ethnicity<br>White Alone<br>Black Alone<br>American Indian Alone<br>Asian Alone<br>Pacific Islander Alone                                                                           | Number<br>1,248<br>1,242<br>1,225<br>1,245<br>1,085<br>2,416<br>2,392<br>2,644<br>2,268<br>1,455<br>834<br>258<br>20<br>Number<br>15,687<br>1,970<br>60<br>103<br>15         | Percent<br>6.8%<br>6.8%<br>6.7%<br>6.8%<br>5.9%<br>13.2%<br>13.1%<br>14.4%<br>12.4%<br>7.9%<br>4.6%<br>1.4%<br>0.1%<br>Percent<br>85.7%<br>10.8%<br>0.3%<br>0.6%<br>0.1%  | \$53,995<br>\$21,588<br>Number<br>1,234<br>1,245<br>1,231<br>1,249<br>1,093<br>2,433<br>2,393<br>2,647<br>2,325<br>1,510<br>841<br>260<br>Number<br>15,823<br>1,975<br>60<br>102<br>15                                                                                                                                                                                                                                                                                                                                                                                                                                                                                                                                                                                                                                                                                                                                                                                                                                                                                                                                                                                                                                                                                                                                                                                                                                                                                                                                                                                                                                                                                                                                                                                                                                                                                                                                                                                                                                                                                                                                                  | Percent<br>6.7%<br>6.7%<br>6.8%<br>5.9%<br>13.2%<br>13.0%<br>14.3%<br>14.3%<br>12.6%<br>8.2%<br>4.6%<br>1.4%<br>12.6%<br>10.7%<br>0.3%<br>0.6%<br>0.1%           | \$59,506<br>\$23,838<br>Number<br>1,331<br>1,321<br>1,320<br>1,250<br>1,250<br>1,119<br>2,652<br>2,454<br>2,599<br>2,682<br>1,980<br>930<br>301<br>2,682<br>1,980<br>930<br>301<br>200<br>Number<br>16,865<br>2,267<br>64<br>1111<br>18 | Percent<br>6.7%<br>6.6%<br>6.3%<br>5.6%<br>13.3%<br>12.3%<br>13.0%<br>13.5%<br>9.9%<br>4.7%<br>1.5%<br>1.5%<br>1.5%<br>1.5%<br>1.5%<br>0.0%<br>0.6%<br>0.1%                                                                                                                                                                                                                                                                                                                                                                                                                                                                                                                                                                                                                                                                                                                                                                                                                                                                                                                                                                                                                                                                                                                                                                                                                                                                                                                                                                                                                                                                                                                                                                                                                                                                                                                                                                                                                                                                                                                                                                                                                                                                                                                                                                                                                                                                                                                                                                                                                                                                                                                                                                                                                                                                         |
| Median Household Income<br>Average Household Income<br>Per Capita Income<br>Population by Age<br>0 - 4<br>5 - 9<br>10 - 14<br>15 - 19<br>20 - 24<br>25 - 34<br>35 - 44<br>45 - 54<br>55 - 64<br>65 - 74<br>75 - 84<br>85+<br>Race and Ethnicity<br>White Alone<br>Black Alone<br>American Indian Alone<br>Asian Alone<br>Pacific Islander Alone<br>Some Other Race Alone                                                  | Number<br>1,248<br>1,242<br>1,225<br>1,245<br>1,085<br>2,416<br>2,392<br>2,644<br>2,268<br>1,455<br>834<br>258<br>200<br>Number<br>15,687<br>1,970<br>60<br>103<br>15<br>200 | Percent<br>6.8%<br>6.8%<br>6.7%<br>6.8%<br>13.2%<br>13.2%<br>13.1%<br>14.4%<br>12.4%<br>7.9%<br>4.6%<br>1.4%<br>Percent<br>85.7%<br>10.8%<br>0.3%<br>0.6%<br>0.1%<br>1.1% | \$53,995<br>\$21,588<br>Number<br>1,234<br>1,245<br>1,231<br>1,249<br>1,093<br>2,433<br>2,393<br>2,647<br>2,325<br>1,510<br>841<br>260<br><b>20</b><br>Number<br>15,823<br>1,975<br>60<br>102<br>15,823<br>1,975<br>60                                                                                                                                                                                                                                                                                                                                                                                                                                                                                                                                                                                                                                                                                                                                                                                                                                                                                                                                                                                                                                                                                                                                                                                                                                                                                                                                                                                                                                                                                                                                                                                                                                                                                                                                                                                                                                                                                                                  | Percent<br>6.7%<br>6.7%<br>6.8%<br>5.9%<br>13.2%<br>13.0%<br>14.3%<br>12.6%<br>8.2%<br>4.6%<br>1.4%<br>Percent<br>85.7%<br>10.7%<br>0.3%<br>0.6%<br>0.1%<br>1.1% | \$59,506<br>\$23,838<br>Number<br>1,331<br>1,321<br>1,320<br>1,250<br>1,119<br>2,652<br>2,454<br>2,599<br>2,682<br>1,980<br>930<br>301<br>200<br>Number<br>16,865<br>2,267<br>64<br>1111<br>18<br>2,91                                  | Percent<br>6.7%<br>6.6%<br>6.3%<br>5.6%<br>13.3%<br>12.3%<br>13.0%<br>13.5%<br>9.9%<br>4.7%<br>1.5%<br>Percent<br>84.6%<br>11.4%<br>0.3%<br>0.6%<br>0.1%<br>1.5%                                                                                                                                                                                                                                                                                                                                                                                                                                                                                                                                                                                                                                                                                                                                                                                                                                                                                                                                                                                                                                                                                                                                                                                                                                                                                                                                                                                                                                                                                                                                                                                                                                                                                                                                                                                                                                                                                                                                                                                                                                                                                                                                                                                                                                                                                                                                                                                                                                                                                                                                                                                                                                                                    |
| Median Household Income<br>Average Household Income<br>Per Capita Income<br>Population by Age<br>0 - 4<br>5 - 9<br>10 - 14<br>15 - 19<br>20 - 24<br>25 - 34<br>35 - 44<br>45 - 54<br>55 - 64<br>65 - 74<br>75 - 84<br>85+<br>Race and Ethnicity<br>White Alone<br>Black Alone<br>American Indian Alone<br>Asian Alone<br>Pacific Islander Alone                                                                           | Number<br>1,248<br>1,242<br>1,225<br>1,245<br>1,085<br>2,416<br>2,392<br>2,644<br>2,268<br>1,455<br>834<br>258<br>20<br>Number<br>15,687<br>1,970<br>60<br>103<br>15         | Percent<br>6.8%<br>6.8%<br>6.7%<br>6.8%<br>5.9%<br>13.2%<br>13.1%<br>14.4%<br>12.4%<br>7.9%<br>4.6%<br>1.4%<br>0.1%<br>Percent<br>85.7%<br>10.8%<br>0.3%<br>0.6%<br>0.1%  | \$53,995<br>\$21,588<br>Number<br>1,234<br>1,245<br>1,231<br>1,249<br>1,093<br>2,433<br>2,393<br>2,647<br>2,325<br>1,510<br>841<br>260<br>Number<br>15,823<br>1,975<br>60<br>102<br>15                                                                                                                                                                                                                                                                                                                                                                                                                                                                                                                                                                                                                                                                                                                                                                                                                                                                                                                                                                                                                                                                                                                                                                                                                                                                                                                                                                                                                                                                                                                                                                                                                                                                                                                                                                                                                                                                                                                                                  | Percent<br>6.7%<br>6.7%<br>6.8%<br>5.9%<br>13.2%<br>13.0%<br>14.3%<br>14.3%<br>12.6%<br>8.2%<br>4.6%<br>1.4%<br>12.6%<br>10.7%<br>0.3%<br>0.6%<br>0.1%           | \$59,506<br>\$23,838<br>Number<br>1,331<br>1,321<br>1,320<br>1,250<br>1,250<br>1,119<br>2,652<br>2,454<br>2,599<br>2,682<br>1,980<br>930<br>301<br>2,682<br>1,980<br>930<br>301<br>200<br>Number<br>16,865<br>2,267<br>64<br>1111<br>18 | Percent<br>6.7%<br>6.6%<br>6.3%<br>5.6%<br>13.3%<br>12.3%<br>13.0%<br>13.5%<br>9.9%<br>4.7%<br>1.5%<br>1.5%<br>1.5%<br>1.5%<br>1.5%<br>0.0%<br>0.6%<br>0.1%                                                                                                                                                                                                                                                                                                                                                                                                                                                                                                                                                                                                                                                                                                                                                                                                                                                                                                                                                                                                                                                                                                                                                                                                                                                                                                                                                                                                                                                                                                                                                                                                                                                                                                                                                                                                                                                                                                                                                                                                                                                                                                                                                                                                                                                                                                                                                                                                                                                                                                                                                                                                                                                                         |