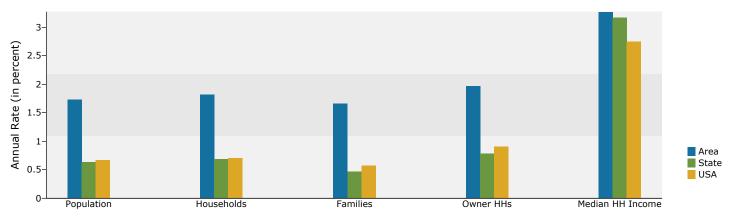

Pell City, AL Ring: 5 mile radius Prepared by Candice Hill

Latitude: 33.586083292 Longitude: -86.28640970

| Summary                                                                                                                                                                                                                                                                                                                                                                                                                   |                                                                                                                                                                              | 2010                                                                                                                                                                      |                                                                                                                                                                                                                                                                                                                                                                                                                                                                                                                                                                                                                                                                                                                                                                                                                                                                                                                                                                                                                                                                                                                                                                                                                                                                                                                                                                                                                                                                                                                                                                                                                                                                                                                                                                                                                                                                                                                                                                                                                                                                                                                                         | 2011                                                                                                                                                             |                                                                                                                                                                                                                                         | 2016                                                                                                                                                                                                                                                                                                                                                                                                                                                                                                                                                                                                                                                                                                                                                                                                                                                                                                                                                                                                                                                                                                                                                                                                                                                                                                                                                                                                                                                                                                                                                                                                                                                                                                                                                                                                                                                                                                                                                                                                                                                                                                                                                                                                                                                                                                                                                                                                                                                                                                                                                                                                                                                                                                                                                                                                                                |
|---------------------------------------------------------------------------------------------------------------------------------------------------------------------------------------------------------------------------------------------------------------------------------------------------------------------------------------------------------------------------------------------------------------------------|------------------------------------------------------------------------------------------------------------------------------------------------------------------------------|---------------------------------------------------------------------------------------------------------------------------------------------------------------------------|-----------------------------------------------------------------------------------------------------------------------------------------------------------------------------------------------------------------------------------------------------------------------------------------------------------------------------------------------------------------------------------------------------------------------------------------------------------------------------------------------------------------------------------------------------------------------------------------------------------------------------------------------------------------------------------------------------------------------------------------------------------------------------------------------------------------------------------------------------------------------------------------------------------------------------------------------------------------------------------------------------------------------------------------------------------------------------------------------------------------------------------------------------------------------------------------------------------------------------------------------------------------------------------------------------------------------------------------------------------------------------------------------------------------------------------------------------------------------------------------------------------------------------------------------------------------------------------------------------------------------------------------------------------------------------------------------------------------------------------------------------------------------------------------------------------------------------------------------------------------------------------------------------------------------------------------------------------------------------------------------------------------------------------------------------------------------------------------------------------------------------------------|------------------------------------------------------------------------------------------------------------------------------------------------------------------|-----------------------------------------------------------------------------------------------------------------------------------------------------------------------------------------------------------------------------------------|-------------------------------------------------------------------------------------------------------------------------------------------------------------------------------------------------------------------------------------------------------------------------------------------------------------------------------------------------------------------------------------------------------------------------------------------------------------------------------------------------------------------------------------------------------------------------------------------------------------------------------------------------------------------------------------------------------------------------------------------------------------------------------------------------------------------------------------------------------------------------------------------------------------------------------------------------------------------------------------------------------------------------------------------------------------------------------------------------------------------------------------------------------------------------------------------------------------------------------------------------------------------------------------------------------------------------------------------------------------------------------------------------------------------------------------------------------------------------------------------------------------------------------------------------------------------------------------------------------------------------------------------------------------------------------------------------------------------------------------------------------------------------------------------------------------------------------------------------------------------------------------------------------------------------------------------------------------------------------------------------------------------------------------------------------------------------------------------------------------------------------------------------------------------------------------------------------------------------------------------------------------------------------------------------------------------------------------------------------------------------------------------------------------------------------------------------------------------------------------------------------------------------------------------------------------------------------------------------------------------------------------------------------------------------------------------------------------------------------------------------------------------------------------------------------------------------------------|
| Population                                                                                                                                                                                                                                                                                                                                                                                                                |                                                                                                                                                                              | 18,312                                                                                                                                                                    |                                                                                                                                                                                                                                                                                                                                                                                                                                                                                                                                                                                                                                                                                                                                                                                                                                                                                                                                                                                                                                                                                                                                                                                                                                                                                                                                                                                                                                                                                                                                                                                                                                                                                                                                                                                                                                                                                                                                                                                                                                                                                                                                         | 18,461                                                                                                                                                           |                                                                                                                                                                                                                                         | 19,937                                                                                                                                                                                                                                                                                                                                                                                                                                                                                                                                                                                                                                                                                                                                                                                                                                                                                                                                                                                                                                                                                                                                                                                                                                                                                                                                                                                                                                                                                                                                                                                                                                                                                                                                                                                                                                                                                                                                                                                                                                                                                                                                                                                                                                                                                                                                                                                                                                                                                                                                                                                                                                                                                                                                                                                                                              |
| Households                                                                                                                                                                                                                                                                                                                                                                                                                |                                                                                                                                                                              | 7,221                                                                                                                                                                     |                                                                                                                                                                                                                                                                                                                                                                                                                                                                                                                                                                                                                                                                                                                                                                                                                                                                                                                                                                                                                                                                                                                                                                                                                                                                                                                                                                                                                                                                                                                                                                                                                                                                                                                                                                                                                                                                                                                                                                                                                                                                                                                                         | 7,284                                                                                                                                                            |                                                                                                                                                                                                                                         | 7,902                                                                                                                                                                                                                                                                                                                                                                                                                                                                                                                                                                                                                                                                                                                                                                                                                                                                                                                                                                                                                                                                                                                                                                                                                                                                                                                                                                                                                                                                                                                                                                                                                                                                                                                                                                                                                                                                                                                                                                                                                                                                                                                                                                                                                                                                                                                                                                                                                                                                                                                                                                                                                                                                                                                                                                                                                               |
| Families                                                                                                                                                                                                                                                                                                                                                                                                                  |                                                                                                                                                                              | 5,105                                                                                                                                                                     |                                                                                                                                                                                                                                                                                                                                                                                                                                                                                                                                                                                                                                                                                                                                                                                                                                                                                                                                                                                                                                                                                                                                                                                                                                                                                                                                                                                                                                                                                                                                                                                                                                                                                                                                                                                                                                                                                                                                                                                                                                                                                                                                         | 5,150                                                                                                                                                            |                                                                                                                                                                                                                                         | 5,526                                                                                                                                                                                                                                                                                                                                                                                                                                                                                                                                                                                                                                                                                                                                                                                                                                                                                                                                                                                                                                                                                                                                                                                                                                                                                                                                                                                                                                                                                                                                                                                                                                                                                                                                                                                                                                                                                                                                                                                                                                                                                                                                                                                                                                                                                                                                                                                                                                                                                                                                                                                                                                                                                                                                                                                                                               |
| Average Household Size                                                                                                                                                                                                                                                                                                                                                                                                    |                                                                                                                                                                              | 2.51                                                                                                                                                                      |                                                                                                                                                                                                                                                                                                                                                                                                                                                                                                                                                                                                                                                                                                                                                                                                                                                                                                                                                                                                                                                                                                                                                                                                                                                                                                                                                                                                                                                                                                                                                                                                                                                                                                                                                                                                                                                                                                                                                                                                                                                                                                                                         | 2.50                                                                                                                                                             |                                                                                                                                                                                                                                         | 2.49                                                                                                                                                                                                                                                                                                                                                                                                                                                                                                                                                                                                                                                                                                                                                                                                                                                                                                                                                                                                                                                                                                                                                                                                                                                                                                                                                                                                                                                                                                                                                                                                                                                                                                                                                                                                                                                                                                                                                                                                                                                                                                                                                                                                                                                                                                                                                                                                                                                                                                                                                                                                                                                                                                                                                                                                                                |
| Owner Occupied Housing Units                                                                                                                                                                                                                                                                                                                                                                                              |                                                                                                                                                                              | 5,084                                                                                                                                                                     |                                                                                                                                                                                                                                                                                                                                                                                                                                                                                                                                                                                                                                                                                                                                                                                                                                                                                                                                                                                                                                                                                                                                                                                                                                                                                                                                                                                                                                                                                                                                                                                                                                                                                                                                                                                                                                                                                                                                                                                                                                                                                                                                         | 5,096                                                                                                                                                            |                                                                                                                                                                                                                                         | 5,559                                                                                                                                                                                                                                                                                                                                                                                                                                                                                                                                                                                                                                                                                                                                                                                                                                                                                                                                                                                                                                                                                                                                                                                                                                                                                                                                                                                                                                                                                                                                                                                                                                                                                                                                                                                                                                                                                                                                                                                                                                                                                                                                                                                                                                                                                                                                                                                                                                                                                                                                                                                                                                                                                                                                                                                                                               |
| Renter Occupied Housing Units                                                                                                                                                                                                                                                                                                                                                                                             |                                                                                                                                                                              | 2,137                                                                                                                                                                     |                                                                                                                                                                                                                                                                                                                                                                                                                                                                                                                                                                                                                                                                                                                                                                                                                                                                                                                                                                                                                                                                                                                                                                                                                                                                                                                                                                                                                                                                                                                                                                                                                                                                                                                                                                                                                                                                                                                                                                                                                                                                                                                                         | 2,189                                                                                                                                                            |                                                                                                                                                                                                                                         | 2,343                                                                                                                                                                                                                                                                                                                                                                                                                                                                                                                                                                                                                                                                                                                                                                                                                                                                                                                                                                                                                                                                                                                                                                                                                                                                                                                                                                                                                                                                                                                                                                                                                                                                                                                                                                                                                                                                                                                                                                                                                                                                                                                                                                                                                                                                                                                                                                                                                                                                                                                                                                                                                                                                                                                                                                                                                               |
| Median Age                                                                                                                                                                                                                                                                                                                                                                                                                |                                                                                                                                                                              | 37.9                                                                                                                                                                      |                                                                                                                                                                                                                                                                                                                                                                                                                                                                                                                                                                                                                                                                                                                                                                                                                                                                                                                                                                                                                                                                                                                                                                                                                                                                                                                                                                                                                                                                                                                                                                                                                                                                                                                                                                                                                                                                                                                                                                                                                                                                                                                                         | 38.1                                                                                                                                                             |                                                                                                                                                                                                                                         | 38.9                                                                                                                                                                                                                                                                                                                                                                                                                                                                                                                                                                                                                                                                                                                                                                                                                                                                                                                                                                                                                                                                                                                                                                                                                                                                                                                                                                                                                                                                                                                                                                                                                                                                                                                                                                                                                                                                                                                                                                                                                                                                                                                                                                                                                                                                                                                                                                                                                                                                                                                                                                                                                                                                                                                                                                                                                                |
| Trends: 2011 - 2016 Annual Rate                                                                                                                                                                                                                                                                                                                                                                                           |                                                                                                                                                                              | Area                                                                                                                                                                      |                                                                                                                                                                                                                                                                                                                                                                                                                                                                                                                                                                                                                                                                                                                                                                                                                                                                                                                                                                                                                                                                                                                                                                                                                                                                                                                                                                                                                                                                                                                                                                                                                                                                                                                                                                                                                                                                                                                                                                                                                                                                                                                                         | State                                                                                                                                                            |                                                                                                                                                                                                                                         | National                                                                                                                                                                                                                                                                                                                                                                                                                                                                                                                                                                                                                                                                                                                                                                                                                                                                                                                                                                                                                                                                                                                                                                                                                                                                                                                                                                                                                                                                                                                                                                                                                                                                                                                                                                                                                                                                                                                                                                                                                                                                                                                                                                                                                                                                                                                                                                                                                                                                                                                                                                                                                                                                                                                                                                                                                            |
| Population                                                                                                                                                                                                                                                                                                                                                                                                                |                                                                                                                                                                              | 1.55%                                                                                                                                                                     |                                                                                                                                                                                                                                                                                                                                                                                                                                                                                                                                                                                                                                                                                                                                                                                                                                                                                                                                                                                                                                                                                                                                                                                                                                                                                                                                                                                                                                                                                                                                                                                                                                                                                                                                                                                                                                                                                                                                                                                                                                                                                                                                         | 0.64%                                                                                                                                                            |                                                                                                                                                                                                                                         | 0.67%                                                                                                                                                                                                                                                                                                                                                                                                                                                                                                                                                                                                                                                                                                                                                                                                                                                                                                                                                                                                                                                                                                                                                                                                                                                                                                                                                                                                                                                                                                                                                                                                                                                                                                                                                                                                                                                                                                                                                                                                                                                                                                                                                                                                                                                                                                                                                                                                                                                                                                                                                                                                                                                                                                                                                                                                                               |
| Households                                                                                                                                                                                                                                                                                                                                                                                                                |                                                                                                                                                                              | 1.64%                                                                                                                                                                     |                                                                                                                                                                                                                                                                                                                                                                                                                                                                                                                                                                                                                                                                                                                                                                                                                                                                                                                                                                                                                                                                                                                                                                                                                                                                                                                                                                                                                                                                                                                                                                                                                                                                                                                                                                                                                                                                                                                                                                                                                                                                                                                                         | 0.68%                                                                                                                                                            |                                                                                                                                                                                                                                         | 0.71%                                                                                                                                                                                                                                                                                                                                                                                                                                                                                                                                                                                                                                                                                                                                                                                                                                                                                                                                                                                                                                                                                                                                                                                                                                                                                                                                                                                                                                                                                                                                                                                                                                                                                                                                                                                                                                                                                                                                                                                                                                                                                                                                                                                                                                                                                                                                                                                                                                                                                                                                                                                                                                                                                                                                                                                                                               |
| Families                                                                                                                                                                                                                                                                                                                                                                                                                  |                                                                                                                                                                              | 1.42%                                                                                                                                                                     |                                                                                                                                                                                                                                                                                                                                                                                                                                                                                                                                                                                                                                                                                                                                                                                                                                                                                                                                                                                                                                                                                                                                                                                                                                                                                                                                                                                                                                                                                                                                                                                                                                                                                                                                                                                                                                                                                                                                                                                                                                                                                                                                         | 0.47%                                                                                                                                                            |                                                                                                                                                                                                                                         | 0.57%                                                                                                                                                                                                                                                                                                                                                                                                                                                                                                                                                                                                                                                                                                                                                                                                                                                                                                                                                                                                                                                                                                                                                                                                                                                                                                                                                                                                                                                                                                                                                                                                                                                                                                                                                                                                                                                                                                                                                                                                                                                                                                                                                                                                                                                                                                                                                                                                                                                                                                                                                                                                                                                                                                                                                                                                                               |
| Owner HHs                                                                                                                                                                                                                                                                                                                                                                                                                 |                                                                                                                                                                              | 1.75%                                                                                                                                                                     |                                                                                                                                                                                                                                                                                                                                                                                                                                                                                                                                                                                                                                                                                                                                                                                                                                                                                                                                                                                                                                                                                                                                                                                                                                                                                                                                                                                                                                                                                                                                                                                                                                                                                                                                                                                                                                                                                                                                                                                                                                                                                                                                         | 0.79%                                                                                                                                                            |                                                                                                                                                                                                                                         | 0.91%                                                                                                                                                                                                                                                                                                                                                                                                                                                                                                                                                                                                                                                                                                                                                                                                                                                                                                                                                                                                                                                                                                                                                                                                                                                                                                                                                                                                                                                                                                                                                                                                                                                                                                                                                                                                                                                                                                                                                                                                                                                                                                                                                                                                                                                                                                                                                                                                                                                                                                                                                                                                                                                                                                                                                                                                                               |
| Median Household Income                                                                                                                                                                                                                                                                                                                                                                                                   |                                                                                                                                                                              | 3.04%                                                                                                                                                                     |                                                                                                                                                                                                                                                                                                                                                                                                                                                                                                                                                                                                                                                                                                                                                                                                                                                                                                                                                                                                                                                                                                                                                                                                                                                                                                                                                                                                                                                                                                                                                                                                                                                                                                                                                                                                                                                                                                                                                                                                                                                                                                                                         | 3.17%                                                                                                                                                            |                                                                                                                                                                                                                                         | 2.75%                                                                                                                                                                                                                                                                                                                                                                                                                                                                                                                                                                                                                                                                                                                                                                                                                                                                                                                                                                                                                                                                                                                                                                                                                                                                                                                                                                                                                                                                                                                                                                                                                                                                                                                                                                                                                                                                                                                                                                                                                                                                                                                                                                                                                                                                                                                                                                                                                                                                                                                                                                                                                                                                                                                                                                                                                               |
|                                                                                                                                                                                                                                                                                                                                                                                                                           |                                                                                                                                                                              |                                                                                                                                                                           | 20                                                                                                                                                                                                                                                                                                                                                                                                                                                                                                                                                                                                                                                                                                                                                                                                                                                                                                                                                                                                                                                                                                                                                                                                                                                                                                                                                                                                                                                                                                                                                                                                                                                                                                                                                                                                                                                                                                                                                                                                                                                                                                                                      | 11                                                                                                                                                               | 20                                                                                                                                                                                                                                      | 16                                                                                                                                                                                                                                                                                                                                                                                                                                                                                                                                                                                                                                                                                                                                                                                                                                                                                                                                                                                                                                                                                                                                                                                                                                                                                                                                                                                                                                                                                                                                                                                                                                                                                                                                                                                                                                                                                                                                                                                                                                                                                                                                                                                                                                                                                                                                                                                                                                                                                                                                                                                                                                                                                                                                                                                                                                  |
| Households by Income                                                                                                                                                                                                                                                                                                                                                                                                      |                                                                                                                                                                              |                                                                                                                                                                           | Number                                                                                                                                                                                                                                                                                                                                                                                                                                                                                                                                                                                                                                                                                                                                                                                                                                                                                                                                                                                                                                                                                                                                                                                                                                                                                                                                                                                                                                                                                                                                                                                                                                                                                                                                                                                                                                                                                                                                                                                                                                                                                                                                  | Percent                                                                                                                                                          | Number                                                                                                                                                                                                                                  | Percent                                                                                                                                                                                                                                                                                                                                                                                                                                                                                                                                                                                                                                                                                                                                                                                                                                                                                                                                                                                                                                                                                                                                                                                                                                                                                                                                                                                                                                                                                                                                                                                                                                                                                                                                                                                                                                                                                                                                                                                                                                                                                                                                                                                                                                                                                                                                                                                                                                                                                                                                                                                                                                                                                                                                                                                                                             |
| <\$15,000                                                                                                                                                                                                                                                                                                                                                                                                                 |                                                                                                                                                                              |                                                                                                                                                                           | 1,206                                                                                                                                                                                                                                                                                                                                                                                                                                                                                                                                                                                                                                                                                                                                                                                                                                                                                                                                                                                                                                                                                                                                                                                                                                                                                                                                                                                                                                                                                                                                                                                                                                                                                                                                                                                                                                                                                                                                                                                                                                                                                                                                   | 16.6%                                                                                                                                                            | 1,228                                                                                                                                                                                                                                   | 15.5%                                                                                                                                                                                                                                                                                                                                                                                                                                                                                                                                                                                                                                                                                                                                                                                                                                                                                                                                                                                                                                                                                                                                                                                                                                                                                                                                                                                                                                                                                                                                                                                                                                                                                                                                                                                                                                                                                                                                                                                                                                                                                                                                                                                                                                                                                                                                                                                                                                                                                                                                                                                                                                                                                                                                                                                                                               |
| \$15,000 - \$24,999                                                                                                                                                                                                                                                                                                                                                                                                       |                                                                                                                                                                              |                                                                                                                                                                           | 939                                                                                                                                                                                                                                                                                                                                                                                                                                                                                                                                                                                                                                                                                                                                                                                                                                                                                                                                                                                                                                                                                                                                                                                                                                                                                                                                                                                                                                                                                                                                                                                                                                                                                                                                                                                                                                                                                                                                                                                                                                                                                                                                     | 12.9%                                                                                                                                                            | 795                                                                                                                                                                                                                                     | 10.1%                                                                                                                                                                                                                                                                                                                                                                                                                                                                                                                                                                                                                                                                                                                                                                                                                                                                                                                                                                                                                                                                                                                                                                                                                                                                                                                                                                                                                                                                                                                                                                                                                                                                                                                                                                                                                                                                                                                                                                                                                                                                                                                                                                                                                                                                                                                                                                                                                                                                                                                                                                                                                                                                                                                                                                                                                               |
| \$25,000 - \$34,999                                                                                                                                                                                                                                                                                                                                                                                                       |                                                                                                                                                                              |                                                                                                                                                                           | 961                                                                                                                                                                                                                                                                                                                                                                                                                                                                                                                                                                                                                                                                                                                                                                                                                                                                                                                                                                                                                                                                                                                                                                                                                                                                                                                                                                                                                                                                                                                                                                                                                                                                                                                                                                                                                                                                                                                                                                                                                                                                                                                                     | 13.2%                                                                                                                                                            | 828                                                                                                                                                                                                                                     | 10.5%                                                                                                                                                                                                                                                                                                                                                                                                                                                                                                                                                                                                                                                                                                                                                                                                                                                                                                                                                                                                                                                                                                                                                                                                                                                                                                                                                                                                                                                                                                                                                                                                                                                                                                                                                                                                                                                                                                                                                                                                                                                                                                                                                                                                                                                                                                                                                                                                                                                                                                                                                                                                                                                                                                                                                                                                                               |
| \$35,000 - \$49,999                                                                                                                                                                                                                                                                                                                                                                                                       |                                                                                                                                                                              |                                                                                                                                                                           | 1,367                                                                                                                                                                                                                                                                                                                                                                                                                                                                                                                                                                                                                                                                                                                                                                                                                                                                                                                                                                                                                                                                                                                                                                                                                                                                                                                                                                                                                                                                                                                                                                                                                                                                                                                                                                                                                                                                                                                                                                                                                                                                                                                                   | 18.8%                                                                                                                                                            | 1,386                                                                                                                                                                                                                                   | 17.5%                                                                                                                                                                                                                                                                                                                                                                                                                                                                                                                                                                                                                                                                                                                                                                                                                                                                                                                                                                                                                                                                                                                                                                                                                                                                                                                                                                                                                                                                                                                                                                                                                                                                                                                                                                                                                                                                                                                                                                                                                                                                                                                                                                                                                                                                                                                                                                                                                                                                                                                                                                                                                                                                                                                                                                                                                               |
| \$50,000 - \$74,999                                                                                                                                                                                                                                                                                                                                                                                                       |                                                                                                                                                                              |                                                                                                                                                                           | 1,183                                                                                                                                                                                                                                                                                                                                                                                                                                                                                                                                                                                                                                                                                                                                                                                                                                                                                                                                                                                                                                                                                                                                                                                                                                                                                                                                                                                                                                                                                                                                                                                                                                                                                                                                                                                                                                                                                                                                                                                                                                                                                                                                   | 16.2%                                                                                                                                                            | 1,647                                                                                                                                                                                                                                   | 20.8%                                                                                                                                                                                                                                                                                                                                                                                                                                                                                                                                                                                                                                                                                                                                                                                                                                                                                                                                                                                                                                                                                                                                                                                                                                                                                                                                                                                                                                                                                                                                                                                                                                                                                                                                                                                                                                                                                                                                                                                                                                                                                                                                                                                                                                                                                                                                                                                                                                                                                                                                                                                                                                                                                                                                                                                                                               |
| \$75,000 - \$99,999                                                                                                                                                                                                                                                                                                                                                                                                       |                                                                                                                                                                              |                                                                                                                                                                           | 744                                                                                                                                                                                                                                                                                                                                                                                                                                                                                                                                                                                                                                                                                                                                                                                                                                                                                                                                                                                                                                                                                                                                                                                                                                                                                                                                                                                                                                                                                                                                                                                                                                                                                                                                                                                                                                                                                                                                                                                                                                                                                                                                     | 10.2%                                                                                                                                                            | 967                                                                                                                                                                                                                                     | 12.2%                                                                                                                                                                                                                                                                                                                                                                                                                                                                                                                                                                                                                                                                                                                                                                                                                                                                                                                                                                                                                                                                                                                                                                                                                                                                                                                                                                                                                                                                                                                                                                                                                                                                                                                                                                                                                                                                                                                                                                                                                                                                                                                                                                                                                                                                                                                                                                                                                                                                                                                                                                                                                                                                                                                                                                                                                               |
| \$100,000 - \$149,999                                                                                                                                                                                                                                                                                                                                                                                                     |                                                                                                                                                                              |                                                                                                                                                                           | 566                                                                                                                                                                                                                                                                                                                                                                                                                                                                                                                                                                                                                                                                                                                                                                                                                                                                                                                                                                                                                                                                                                                                                                                                                                                                                                                                                                                                                                                                                                                                                                                                                                                                                                                                                                                                                                                                                                                                                                                                                                                                                                                                     | 7.8%                                                                                                                                                             | 689                                                                                                                                                                                                                                     | 8.7%                                                                                                                                                                                                                                                                                                                                                                                                                                                                                                                                                                                                                                                                                                                                                                                                                                                                                                                                                                                                                                                                                                                                                                                                                                                                                                                                                                                                                                                                                                                                                                                                                                                                                                                                                                                                                                                                                                                                                                                                                                                                                                                                                                                                                                                                                                                                                                                                                                                                                                                                                                                                                                                                                                                                                                                                                                |
| \$150,000 - \$199,999                                                                                                                                                                                                                                                                                                                                                                                                     |                                                                                                                                                                              |                                                                                                                                                                           | 216                                                                                                                                                                                                                                                                                                                                                                                                                                                                                                                                                                                                                                                                                                                                                                                                                                                                                                                                                                                                                                                                                                                                                                                                                                                                                                                                                                                                                                                                                                                                                                                                                                                                                                                                                                                                                                                                                                                                                                                                                                                                                                                                     | 3.0%                                                                                                                                                             | 243                                                                                                                                                                                                                                     | 3.1%                                                                                                                                                                                                                                                                                                                                                                                                                                                                                                                                                                                                                                                                                                                                                                                                                                                                                                                                                                                                                                                                                                                                                                                                                                                                                                                                                                                                                                                                                                                                                                                                                                                                                                                                                                                                                                                                                                                                                                                                                                                                                                                                                                                                                                                                                                                                                                                                                                                                                                                                                                                                                                                                                                                                                                                                                                |
| \$200,000+                                                                                                                                                                                                                                                                                                                                                                                                                |                                                                                                                                                                              |                                                                                                                                                                           | 102                                                                                                                                                                                                                                                                                                                                                                                                                                                                                                                                                                                                                                                                                                                                                                                                                                                                                                                                                                                                                                                                                                                                                                                                                                                                                                                                                                                                                                                                                                                                                                                                                                                                                                                                                                                                                                                                                                                                                                                                                                                                                                                                     | 1.4%                                                                                                                                                             | 120                                                                                                                                                                                                                                     | 1.5%                                                                                                                                                                                                                                                                                                                                                                                                                                                                                                                                                                                                                                                                                                                                                                                                                                                                                                                                                                                                                                                                                                                                                                                                                                                                                                                                                                                                                                                                                                                                                                                                                                                                                                                                                                                                                                                                                                                                                                                                                                                                                                                                                                                                                                                                                                                                                                                                                                                                                                                                                                                                                                                                                                                                                                                                                                |
|                                                                                                                                                                                                                                                                                                                                                                                                                           |                                                                                                                                                                              |                                                                                                                                                                           |                                                                                                                                                                                                                                                                                                                                                                                                                                                                                                                                                                                                                                                                                                                                                                                                                                                                                                                                                                                                                                                                                                                                                                                                                                                                                                                                                                                                                                                                                                                                                                                                                                                                                                                                                                                                                                                                                                                                                                                                                                                                                                                                         | 1.170                                                                                                                                                            | 120                                                                                                                                                                                                                                     | 115 /0                                                                                                                                                                                                                                                                                                                                                                                                                                                                                                                                                                                                                                                                                                                                                                                                                                                                                                                                                                                                                                                                                                                                                                                                                                                                                                                                                                                                                                                                                                                                                                                                                                                                                                                                                                                                                                                                                                                                                                                                                                                                                                                                                                                                                                                                                                                                                                                                                                                                                                                                                                                                                                                                                                                                                                                                                              |
| \$200,000+                                                                                                                                                                                                                                                                                                                                                                                                                |                                                                                                                                                                              |                                                                                                                                                                           |                                                                                                                                                                                                                                                                                                                                                                                                                                                                                                                                                                                                                                                                                                                                                                                                                                                                                                                                                                                                                                                                                                                                                                                                                                                                                                                                                                                                                                                                                                                                                                                                                                                                                                                                                                                                                                                                                                                                                                                                                                                                                                                                         |                                                                                                                                                                  |                                                                                                                                                                                                                                         |                                                                                                                                                                                                                                                                                                                                                                                                                                                                                                                                                                                                                                                                                                                                                                                                                                                                                                                                                                                                                                                                                                                                                                                                                                                                                                                                                                                                                                                                                                                                                                                                                                                                                                                                                                                                                                                                                                                                                                                                                                                                                                                                                                                                                                                                                                                                                                                                                                                                                                                                                                                                                                                                                                                                                                                                                                     |
|                                                                                                                                                                                                                                                                                                                                                                                                                           |                                                                                                                                                                              |                                                                                                                                                                           | \$39.604                                                                                                                                                                                                                                                                                                                                                                                                                                                                                                                                                                                                                                                                                                                                                                                                                                                                                                                                                                                                                                                                                                                                                                                                                                                                                                                                                                                                                                                                                                                                                                                                                                                                                                                                                                                                                                                                                                                                                                                                                                                                                                                                |                                                                                                                                                                  | \$45 999                                                                                                                                                                                                                                |                                                                                                                                                                                                                                                                                                                                                                                                                                                                                                                                                                                                                                                                                                                                                                                                                                                                                                                                                                                                                                                                                                                                                                                                                                                                                                                                                                                                                                                                                                                                                                                                                                                                                                                                                                                                                                                                                                                                                                                                                                                                                                                                                                                                                                                                                                                                                                                                                                                                                                                                                                                                                                                                                                                                                                                                                                     |
| Median Household Income                                                                                                                                                                                                                                                                                                                                                                                                   |                                                                                                                                                                              |                                                                                                                                                                           | \$39,604<br>\$53,995                                                                                                                                                                                                                                                                                                                                                                                                                                                                                                                                                                                                                                                                                                                                                                                                                                                                                                                                                                                                                                                                                                                                                                                                                                                                                                                                                                                                                                                                                                                                                                                                                                                                                                                                                                                                                                                                                                                                                                                                                                                                                                                    |                                                                                                                                                                  | \$45,999<br>\$59.506                                                                                                                                                                                                                    |                                                                                                                                                                                                                                                                                                                                                                                                                                                                                                                                                                                                                                                                                                                                                                                                                                                                                                                                                                                                                                                                                                                                                                                                                                                                                                                                                                                                                                                                                                                                                                                                                                                                                                                                                                                                                                                                                                                                                                                                                                                                                                                                                                                                                                                                                                                                                                                                                                                                                                                                                                                                                                                                                                                                                                                                                                     |
| Median Household Income<br>Average Household Income                                                                                                                                                                                                                                                                                                                                                                       |                                                                                                                                                                              |                                                                                                                                                                           | \$53,995                                                                                                                                                                                                                                                                                                                                                                                                                                                                                                                                                                                                                                                                                                                                                                                                                                                                                                                                                                                                                                                                                                                                                                                                                                                                                                                                                                                                                                                                                                                                                                                                                                                                                                                                                                                                                                                                                                                                                                                                                                                                                                                                |                                                                                                                                                                  | \$59,506                                                                                                                                                                                                                                |                                                                                                                                                                                                                                                                                                                                                                                                                                                                                                                                                                                                                                                                                                                                                                                                                                                                                                                                                                                                                                                                                                                                                                                                                                                                                                                                                                                                                                                                                                                                                                                                                                                                                                                                                                                                                                                                                                                                                                                                                                                                                                                                                                                                                                                                                                                                                                                                                                                                                                                                                                                                                                                                                                                                                                                                                                     |
| Median Household Income                                                                                                                                                                                                                                                                                                                                                                                                   | 20                                                                                                                                                                           | 010                                                                                                                                                                       | \$53,995<br>\$21,588                                                                                                                                                                                                                                                                                                                                                                                                                                                                                                                                                                                                                                                                                                                                                                                                                                                                                                                                                                                                                                                                                                                                                                                                                                                                                                                                                                                                                                                                                                                                                                                                                                                                                                                                                                                                                                                                                                                                                                                                                                                                                                                    | 11                                                                                                                                                               | \$59,506<br>\$23,838                                                                                                                                                                                                                    | 016                                                                                                                                                                                                                                                                                                                                                                                                                                                                                                                                                                                                                                                                                                                                                                                                                                                                                                                                                                                                                                                                                                                                                                                                                                                                                                                                                                                                                                                                                                                                                                                                                                                                                                                                                                                                                                                                                                                                                                                                                                                                                                                                                                                                                                                                                                                                                                                                                                                                                                                                                                                                                                                                                                                                                                                                                                 |
| Median Household Income<br>Average Household Income<br>Per Capita Income                                                                                                                                                                                                                                                                                                                                                  |                                                                                                                                                                              | )10<br>Percent                                                                                                                                                            | \$53,995<br>\$21,588<br><b>20</b>                                                                                                                                                                                                                                                                                                                                                                                                                                                                                                                                                                                                                                                                                                                                                                                                                                                                                                                                                                                                                                                                                                                                                                                                                                                                                                                                                                                                                                                                                                                                                                                                                                                                                                                                                                                                                                                                                                                                                                                                                                                                                                       | 911<br>Percent                                                                                                                                                   | \$59,506<br>\$23,838<br><b>20</b>                                                                                                                                                                                                       | 916<br>Percent                                                                                                                                                                                                                                                                                                                                                                                                                                                                                                                                                                                                                                                                                                                                                                                                                                                                                                                                                                                                                                                                                                                                                                                                                                                                                                                                                                                                                                                                                                                                                                                                                                                                                                                                                                                                                                                                                                                                                                                                                                                                                                                                                                                                                                                                                                                                                                                                                                                                                                                                                                                                                                                                                                                                                                                                                      |
| Median Household Income<br>Average Household Income<br>Per Capita Income<br>Population by Age                                                                                                                                                                                                                                                                                                                             | Number                                                                                                                                                                       | Percent                                                                                                                                                                   | \$53,995<br>\$21,588<br><b>20</b><br>Number                                                                                                                                                                                                                                                                                                                                                                                                                                                                                                                                                                                                                                                                                                                                                                                                                                                                                                                                                                                                                                                                                                                                                                                                                                                                                                                                                                                                                                                                                                                                                                                                                                                                                                                                                                                                                                                                                                                                                                                                                                                                                             | Percent                                                                                                                                                          | \$59,506<br>\$23,838<br><b>20</b><br>Number                                                                                                                                                                                             | Percent                                                                                                                                                                                                                                                                                                                                                                                                                                                                                                                                                                                                                                                                                                                                                                                                                                                                                                                                                                                                                                                                                                                                                                                                                                                                                                                                                                                                                                                                                                                                                                                                                                                                                                                                                                                                                                                                                                                                                                                                                                                                                                                                                                                                                                                                                                                                                                                                                                                                                                                                                                                                                                                                                                                                                                                                                             |
| Median Household Income<br>Average Household Income<br>Per Capita Income<br><b>Population by Age</b><br>0 - 4                                                                                                                                                                                                                                                                                                             | Number<br>1,248                                                                                                                                                              | Percent<br>6.8%                                                                                                                                                           | \$53,995<br>\$21,588<br><b>20</b><br>Number<br>1,234                                                                                                                                                                                                                                                                                                                                                                                                                                                                                                                                                                                                                                                                                                                                                                                                                                                                                                                                                                                                                                                                                                                                                                                                                                                                                                                                                                                                                                                                                                                                                                                                                                                                                                                                                                                                                                                                                                                                                                                                                                                                                    | Percent<br>6.7%                                                                                                                                                  | \$59,506<br>\$23,838<br><b>20</b><br>Number<br>1,331                                                                                                                                                                                    | Percent<br>6.7%                                                                                                                                                                                                                                                                                                                                                                                                                                                                                                                                                                                                                                                                                                                                                                                                                                                                                                                                                                                                                                                                                                                                                                                                                                                                                                                                                                                                                                                                                                                                                                                                                                                                                                                                                                                                                                                                                                                                                                                                                                                                                                                                                                                                                                                                                                                                                                                                                                                                                                                                                                                                                                                                                                                                                                                                                     |
| Median Household Income<br>Average Household Income<br>Per Capita Income<br>Population by Age<br>0 - 4<br>5 - 9                                                                                                                                                                                                                                                                                                           | Number<br>1,248<br>1,242                                                                                                                                                     | Percent<br>6.8%<br>6.8%                                                                                                                                                   | \$53,995<br>\$21,588<br><b>20</b><br>Number<br>1,234<br>1,245                                                                                                                                                                                                                                                                                                                                                                                                                                                                                                                                                                                                                                                                                                                                                                                                                                                                                                                                                                                                                                                                                                                                                                                                                                                                                                                                                                                                                                                                                                                                                                                                                                                                                                                                                                                                                                                                                                                                                                                                                                                                           | Percent<br>6.7%<br>6.7%                                                                                                                                          | \$59,506<br>\$23,838<br><b>20</b><br>Number<br>1,331<br>1,321                                                                                                                                                                           | Percent<br>6.7%<br>6.6%                                                                                                                                                                                                                                                                                                                                                                                                                                                                                                                                                                                                                                                                                                                                                                                                                                                                                                                                                                                                                                                                                                                                                                                                                                                                                                                                                                                                                                                                                                                                                                                                                                                                                                                                                                                                                                                                                                                                                                                                                                                                                                                                                                                                                                                                                                                                                                                                                                                                                                                                                                                                                                                                                                                                                                                                             |
| Median Household Income<br>Average Household Income<br>Per Capita Income<br>Population by Age<br>0 - 4<br>5 - 9<br>10 - 14                                                                                                                                                                                                                                                                                                | Number<br>1,248<br>1,242<br>1,225                                                                                                                                            | Percent<br>6.8%<br>6.8%<br>6.7%                                                                                                                                           | \$53,995<br>\$21,588<br>Number<br>1,234<br>1,245<br>1,231                                                                                                                                                                                                                                                                                                                                                                                                                                                                                                                                                                                                                                                                                                                                                                                                                                                                                                                                                                                                                                                                                                                                                                                                                                                                                                                                                                                                                                                                                                                                                                                                                                                                                                                                                                                                                                                                                                                                                                                                                                                                               | Percent<br>6.7%<br>6.7%<br>6.7%                                                                                                                                  | \$59,506<br>\$23,838<br>Number<br>1,331<br>1,321<br>1,320                                                                                                                                                                               | Percent<br>6.7%<br>6.6%<br>6.6%                                                                                                                                                                                                                                                                                                                                                                                                                                                                                                                                                                                                                                                                                                                                                                                                                                                                                                                                                                                                                                                                                                                                                                                                                                                                                                                                                                                                                                                                                                                                                                                                                                                                                                                                                                                                                                                                                                                                                                                                                                                                                                                                                                                                                                                                                                                                                                                                                                                                                                                                                                                                                                                                                                                                                                                                     |
| Median Household Income<br>Average Household Income<br>Per Capita Income<br>Population by Age<br>0 - 4<br>5 - 9<br>10 - 14<br>15 - 19                                                                                                                                                                                                                                                                                     | Number<br>1,248<br>1,242<br>1,225<br>1,245                                                                                                                                   | Percent<br>6.8%<br>6.8%<br>6.7%<br>6.8%                                                                                                                                   | \$53,995<br>\$21,588<br>Number<br>1,234<br>1,245<br>1,231<br>1,249                                                                                                                                                                                                                                                                                                                                                                                                                                                                                                                                                                                                                                                                                                                                                                                                                                                                                                                                                                                                                                                                                                                                                                                                                                                                                                                                                                                                                                                                                                                                                                                                                                                                                                                                                                                                                                                                                                                                                                                                                                                                      | Percent<br>6.7%<br>6.7%<br>6.7%<br>6.8%                                                                                                                          | \$59,506<br>\$23,838<br>Number<br>1,331<br>1,321<br>1,320<br>1,250                                                                                                                                                                      | Percent<br>6.7%<br>6.6%<br>6.6%<br>6.3%                                                                                                                                                                                                                                                                                                                                                                                                                                                                                                                                                                                                                                                                                                                                                                                                                                                                                                                                                                                                                                                                                                                                                                                                                                                                                                                                                                                                                                                                                                                                                                                                                                                                                                                                                                                                                                                                                                                                                                                                                                                                                                                                                                                                                                                                                                                                                                                                                                                                                                                                                                                                                                                                                                                                                                                             |
| Median Household Income<br>Average Household Income<br>Per Capita Income<br>Population by Age<br>0 - 4<br>5 - 9<br>10 - 14<br>15 - 19<br>20 - 24                                                                                                                                                                                                                                                                          | Number<br>1,248<br>1,242<br>1,225<br>1,245<br>1,085                                                                                                                          | Percent<br>6.8%<br>6.8%<br>6.7%<br>6.8%<br>5.9%                                                                                                                           | \$53,995<br>\$21,588<br>Number<br>1,234<br>1,245<br>1,231<br>1,249<br>1,093                                                                                                                                                                                                                                                                                                                                                                                                                                                                                                                                                                                                                                                                                                                                                                                                                                                                                                                                                                                                                                                                                                                                                                                                                                                                                                                                                                                                                                                                                                                                                                                                                                                                                                                                                                                                                                                                                                                                                                                                                                                             | Percent<br>6.7%<br>6.7%<br>6.7%<br>6.8%<br>5.9%                                                                                                                  | \$59,506<br>\$23,838<br>Number<br>1,331<br>1,321<br>1,320<br>1,250<br>1,119                                                                                                                                                             | Percent<br>6.7%<br>6.6%<br>6.6%<br>6.3%<br>5.6%                                                                                                                                                                                                                                                                                                                                                                                                                                                                                                                                                                                                                                                                                                                                                                                                                                                                                                                                                                                                                                                                                                                                                                                                                                                                                                                                                                                                                                                                                                                                                                                                                                                                                                                                                                                                                                                                                                                                                                                                                                                                                                                                                                                                                                                                                                                                                                                                                                                                                                                                                                                                                                                                                                                                                                                     |
| Median Household Income<br>Average Household Income<br>Per Capita Income<br>Population by Age<br>0 - 4<br>5 - 9<br>10 - 14<br>15 - 19<br>20 - 24<br>25 - 34                                                                                                                                                                                                                                                               | Number<br>1,248<br>1,242<br>1,225<br>1,245<br>1,085<br>2,416                                                                                                                 | Percent<br>6.8%<br>6.8%<br>6.7%<br>6.8%<br>5.9%<br>13.2%                                                                                                                  | \$53,995<br>\$21,588<br>Number<br>1,234<br>1,245<br>1,231<br>1,249<br>1,093<br>2,433                                                                                                                                                                                                                                                                                                                                                                                                                                                                                                                                                                                                                                                                                                                                                                                                                                                                                                                                                                                                                                                                                                                                                                                                                                                                                                                                                                                                                                                                                                                                                                                                                                                                                                                                                                                                                                                                                                                                                                                                                                                    | Percent<br>6.7%<br>6.7%<br>6.8%<br>5.9%<br>13.2%                                                                                                                 | \$59,506<br>\$23,838<br>Number<br>1,331<br>1,321<br>1,320<br>1,250<br>1,119<br>2,652                                                                                                                                                    | Percent<br>6.7%<br>6.6%<br>6.6%<br>6.3%<br>5.6%<br>13.3%                                                                                                                                                                                                                                                                                                                                                                                                                                                                                                                                                                                                                                                                                                                                                                                                                                                                                                                                                                                                                                                                                                                                                                                                                                                                                                                                                                                                                                                                                                                                                                                                                                                                                                                                                                                                                                                                                                                                                                                                                                                                                                                                                                                                                                                                                                                                                                                                                                                                                                                                                                                                                                                                                                                                                                            |
| Median Household Income<br>Average Household Income<br>Per Capita Income<br>Population by Age<br>0 - 4<br>5 - 9<br>10 - 14<br>15 - 19<br>20 - 24<br>25 - 34<br>35 - 44                                                                                                                                                                                                                                                    | Number<br>1,248<br>1,242<br>1,225<br>1,245<br>1,085<br>2,416<br>2,392                                                                                                        | Percent<br>6.8%<br>6.8%<br>6.7%<br>6.8%<br>5.9%<br>13.2%<br>13.1%                                                                                                         | \$53,995<br>\$21,588<br>Number<br>1,234<br>1,245<br>1,231<br>1,249<br>1,093<br>2,433<br>2,393                                                                                                                                                                                                                                                                                                                                                                                                                                                                                                                                                                                                                                                                                                                                                                                                                                                                                                                                                                                                                                                                                                                                                                                                                                                                                                                                                                                                                                                                                                                                                                                                                                                                                                                                                                                                                                                                                                                                                                                                                                           | Percent<br>6.7%<br>6.7%<br>6.8%<br>5.9%<br>13.2%<br>13.0%                                                                                                        | \$59,506<br>\$23,838<br>Number<br>1,331<br>1,321<br>1,320<br>1,250<br>1,119<br>2,652<br>2,454                                                                                                                                           | Percent<br>6.7%<br>6.6%<br>6.6%<br>6.3%<br>5.6%<br>13.3%<br>12.3%                                                                                                                                                                                                                                                                                                                                                                                                                                                                                                                                                                                                                                                                                                                                                                                                                                                                                                                                                                                                                                                                                                                                                                                                                                                                                                                                                                                                                                                                                                                                                                                                                                                                                                                                                                                                                                                                                                                                                                                                                                                                                                                                                                                                                                                                                                                                                                                                                                                                                                                                                                                                                                                                                                                                                                   |
| Median Household Income<br>Average Household Income<br>Per Capita Income<br>Population by Age<br>0 - 4<br>5 - 9<br>10 - 14<br>15 - 19<br>20 - 24<br>25 - 34<br>35 - 44<br>45 - 54                                                                                                                                                                                                                                         | Number<br>1,248<br>1,242<br>1,225<br>1,245<br>1,085<br>2,416<br>2,392<br>2,644                                                                                               | Percent<br>6.8%<br>6.8%<br>6.7%<br>6.8%<br>5.9%<br>13.2%<br>13.1%<br>14.4%                                                                                                | \$53,995<br>\$21,588<br><b>20</b><br>Number<br>1,234<br>1,245<br>1,231<br>1,249<br>1,093<br>2,433<br>2,393<br>2,647                                                                                                                                                                                                                                                                                                                                                                                                                                                                                                                                                                                                                                                                                                                                                                                                                                                                                                                                                                                                                                                                                                                                                                                                                                                                                                                                                                                                                                                                                                                                                                                                                                                                                                                                                                                                                                                                                                                                                                                                                     | Percent<br>6.7%<br>6.7%<br>6.8%<br>5.9%<br>13.2%<br>13.0%<br>14.3%                                                                                               | \$59,506<br>\$23,838<br><b>20</b><br>Number<br>1,331<br>1,321<br>1,320<br>1,250<br>1,119<br>2,652<br>2,454<br>2,599                                                                                                                     | Percent<br>6.7%<br>6.6%<br>6.3%<br>5.6%<br>13.3%<br>12.3%<br>13.0%                                                                                                                                                                                                                                                                                                                                                                                                                                                                                                                                                                                                                                                                                                                                                                                                                                                                                                                                                                                                                                                                                                                                                                                                                                                                                                                                                                                                                                                                                                                                                                                                                                                                                                                                                                                                                                                                                                                                                                                                                                                                                                                                                                                                                                                                                                                                                                                                                                                                                                                                                                                                                                                                                                                                                                  |
| Median Household Income<br>Average Household Income<br>Per Capita Income<br>Population by Age<br>0 - 4<br>5 - 9<br>10 - 14<br>15 - 19<br>20 - 24<br>25 - 34<br>35 - 44<br>45 - 54<br>55 - 64                                                                                                                                                                                                                              | Number<br>1,248<br>1,242<br>1,225<br>1,245<br>1,085<br>2,416<br>2,392<br>2,644<br>2,268                                                                                      | Percent<br>6.8%<br>6.8%<br>6.7%<br>6.8%<br>5.9%<br>13.2%<br>13.1%<br>14.4%<br>12.4%                                                                                       | \$53,995<br>\$21,588<br><b>20</b><br>Number<br>1,234<br>1,245<br>1,231<br>1,249<br>1,093<br>2,433<br>2,393<br>2,647<br>2,325                                                                                                                                                                                                                                                                                                                                                                                                                                                                                                                                                                                                                                                                                                                                                                                                                                                                                                                                                                                                                                                                                                                                                                                                                                                                                                                                                                                                                                                                                                                                                                                                                                                                                                                                                                                                                                                                                                                                                                                                            | Percent<br>6.7%<br>6.7%<br>6.8%<br>5.9%<br>13.2%<br>13.0%<br>14.3%<br>12.6%                                                                                      | \$59,506<br>\$23,838<br><b>20</b><br>Number<br>1,331<br>1,321<br>1,320<br>1,250<br>1,119<br>2,652<br>2,454<br>2,599<br>2,682                                                                                                            | Percent<br>6.7%<br>6.6%<br>6.3%<br>5.6%<br>13.3%<br>12.3%<br>13.0%<br>13.5%                                                                                                                                                                                                                                                                                                                                                                                                                                                                                                                                                                                                                                                                                                                                                                                                                                                                                                                                                                                                                                                                                                                                                                                                                                                                                                                                                                                                                                                                                                                                                                                                                                                                                                                                                                                                                                                                                                                                                                                                                                                                                                                                                                                                                                                                                                                                                                                                                                                                                                                                                                                                                                                                                                                                                         |
| Median Household Income<br>Average Household Income<br>Per Capita Income<br>Population by Age<br>0 - 4<br>5 - 9<br>10 - 14<br>15 - 19<br>20 - 24<br>25 - 34<br>35 - 44<br>45 - 54<br>55 - 64<br>65 - 74                                                                                                                                                                                                                   | Number<br>1,248<br>1,242<br>1,225<br>1,245<br>1,085<br>2,416<br>2,392<br>2,644<br>2,268<br>1,455                                                                             | Percent<br>6.8%<br>6.8%<br>6.7%<br>6.8%<br>5.9%<br>13.2%<br>13.1%<br>14.4%<br>12.4%<br>7.9%                                                                               | \$53,995<br>\$21,588<br><b>20</b><br>Number<br>1,234<br>1,245<br>1,231<br>1,249<br>1,093<br>2,433<br>2,433<br>2,393<br>2,647<br>2,325<br>1,510                                                                                                                                                                                                                                                                                                                                                                                                                                                                                                                                                                                                                                                                                                                                                                                                                                                                                                                                                                                                                                                                                                                                                                                                                                                                                                                                                                                                                                                                                                                                                                                                                                                                                                                                                                                                                                                                                                                                                                                          | Percent<br>6.7%<br>6.7%<br>6.8%<br>5.9%<br>13.2%<br>13.0%<br>14.3%<br>12.6%<br>8.2%                                                                              | \$59,506<br>\$23,838<br><b>20</b><br>Number<br>1,331<br>1,321<br>1,320<br>1,250<br>1,119<br>2,652<br>2,454<br>2,599<br>2,682<br>1,980                                                                                                   | Percent<br>6.7%<br>6.6%<br>6.3%<br>5.6%<br>13.3%<br>12.3%<br>13.0%<br>13.5%<br>9.9%                                                                                                                                                                                                                                                                                                                                                                                                                                                                                                                                                                                                                                                                                                                                                                                                                                                                                                                                                                                                                                                                                                                                                                                                                                                                                                                                                                                                                                                                                                                                                                                                                                                                                                                                                                                                                                                                                                                                                                                                                                                                                                                                                                                                                                                                                                                                                                                                                                                                                                                                                                                                                                                                                                                                                 |
| Median Household Income<br>Average Household Income<br>Per Capita Income<br>Population by Age<br>0 - 4<br>5 - 9<br>10 - 14<br>15 - 19<br>20 - 24<br>25 - 34<br>35 - 44<br>45 - 54<br>55 - 64<br>65 - 74<br>75 - 84                                                                                                                                                                                                        | Number<br>1,248<br>1,242<br>1,225<br>1,245<br>1,085<br>2,416<br>2,392<br>2,644<br>2,268<br>1,455<br>834                                                                      | Percent<br>6.8%<br>6.8%<br>6.7%<br>6.8%<br>5.9%<br>13.2%<br>13.1%<br>14.4%<br>12.4%<br>7.9%<br>4.6%                                                                       | \$53,995<br>\$21,588<br>Number<br>1,234<br>1,245<br>1,231<br>1,249<br>1,093<br>2,433<br>2,393<br>2,647<br>2,325<br>1,510<br>841                                                                                                                                                                                                                                                                                                                                                                                                                                                                                                                                                                                                                                                                                                                                                                                                                                                                                                                                                                                                                                                                                                                                                                                                                                                                                                                                                                                                                                                                                                                                                                                                                                                                                                                                                                                                                                                                                                                                                                                                         | Percent<br>6.7%<br>6.7%<br>6.8%<br>5.9%<br>13.2%<br>13.0%<br>14.3%<br>12.6%<br>8.2%<br>4.6%                                                                      | \$59,506<br>\$23,838<br>Number<br>1,331<br>1,321<br>1,320<br>1,250<br>1,119<br>2,652<br>2,454<br>2,599<br>2,682<br>1,980<br>930                                                                                                         | Percent<br>6.7%<br>6.6%<br>6.3%<br>5.6%<br>13.3%<br>12.3%<br>13.0%<br>13.5%<br>9.9%<br>4.7%                                                                                                                                                                                                                                                                                                                                                                                                                                                                                                                                                                                                                                                                                                                                                                                                                                                                                                                                                                                                                                                                                                                                                                                                                                                                                                                                                                                                                                                                                                                                                                                                                                                                                                                                                                                                                                                                                                                                                                                                                                                                                                                                                                                                                                                                                                                                                                                                                                                                                                                                                                                                                                                                                                                                         |
| Median Household Income<br>Average Household Income<br>Per Capita Income<br>Population by Age<br>0 - 4<br>5 - 9<br>10 - 14<br>15 - 19<br>20 - 24<br>25 - 34<br>35 - 44<br>45 - 54<br>55 - 64<br>65 - 74                                                                                                                                                                                                                   | Number<br>1,248<br>1,242<br>1,225<br>1,245<br>1,085<br>2,416<br>2,392<br>2,644<br>2,268<br>1,455<br>834<br>258                                                               | Percent<br>6.8%<br>6.7%<br>6.8%<br>5.9%<br>13.2%<br>13.1%<br>14.4%<br>12.4%<br>7.9%<br>4.6%<br>1.4%                                                                       | \$53,995<br>\$21,588<br>Number<br>1,234<br>1,245<br>1,231<br>1,249<br>1,093<br>2,433<br>2,393<br>2,647<br>2,325<br>1,510<br>841<br>260                                                                                                                                                                                                                                                                                                                                                                                                                                                                                                                                                                                                                                                                                                                                                                                                                                                                                                                                                                                                                                                                                                                                                                                                                                                                                                                                                                                                                                                                                                                                                                                                                                                                                                                                                                                                                                                                                                                                                                                                  | Percent<br>6.7%<br>6.7%<br>6.8%<br>5.9%<br>13.2%<br>13.0%<br>14.3%<br>12.6%<br>8.2%<br>4.6%<br>1.4%                                                              | \$59,506<br>\$23,838<br>Number<br>1,331<br>1,321<br>1,320<br>1,250<br>1,119<br>2,652<br>2,454<br>2,599<br>2,682<br>1,980<br>930<br>301                                                                                                  | Percent<br>6.7%<br>6.6%<br>6.3%<br>5.6%<br>13.3%<br>12.3%<br>13.0%<br>13.5%<br>9.9%<br>4.7%<br>1.5%                                                                                                                                                                                                                                                                                                                                                                                                                                                                                                                                                                                                                                                                                                                                                                                                                                                                                                                                                                                                                                                                                                                                                                                                                                                                                                                                                                                                                                                                                                                                                                                                                                                                                                                                                                                                                                                                                                                                                                                                                                                                                                                                                                                                                                                                                                                                                                                                                                                                                                                                                                                                                                                                                                                                 |
| Median Household Income<br>Average Household Income<br>Per Capita Income<br>Population by Age<br>0 - 4<br>5 - 9<br>10 - 14<br>15 - 19<br>20 - 24<br>25 - 34<br>35 - 44<br>45 - 54<br>55 - 64<br>65 - 74<br>75 - 84<br>85+                                                                                                                                                                                                 | Number<br>1,248<br>1,242<br>1,225<br>1,245<br>1,085<br>2,416<br>2,392<br>2,644<br>2,268<br>1,455<br>834<br>258                                                               | Percent<br>6.8%<br>6.8%<br>6.7%<br>6.8%<br>5.9%<br>13.2%<br>13.1%<br>13.1%<br>14.4%<br>12.4%<br>7.9%<br>4.6%<br>1.4%                                                      | \$53,995<br>\$21,588<br>Number<br>1,234<br>1,245<br>1,231<br>1,249<br>1,093<br>2,433<br>2,393<br>2,647<br>2,325<br>1,510<br>841<br>260                                                                                                                                                                                                                                                                                                                                                                                                                                                                                                                                                                                                                                                                                                                                                                                                                                                                                                                                                                                                                                                                                                                                                                                                                                                                                                                                                                                                                                                                                                                                                                                                                                                                                                                                                                                                                                                                                                                                                                                                  | Percent<br>6.7%<br>6.7%<br>6.8%<br>5.9%<br>13.2%<br>13.0%<br>14.3%<br>12.6%<br>8.2%<br>4.6%<br>1.4%                                                              | \$59,506<br>\$23,838<br>Number<br>1,331<br>1,321<br>1,320<br>1,250<br>1,119<br>2,652<br>2,454<br>2,599<br>2,682<br>1,980<br>930<br>301<br>20                                                                                            | Percent<br>6.7%<br>6.6%<br>6.3%<br>5.6%<br>13.3%<br>12.3%<br>13.0%<br>13.5%<br>9.9%<br>4.7%<br>1.5%                                                                                                                                                                                                                                                                                                                                                                                                                                                                                                                                                                                                                                                                                                                                                                                                                                                                                                                                                                                                                                                                                                                                                                                                                                                                                                                                                                                                                                                                                                                                                                                                                                                                                                                                                                                                                                                                                                                                                                                                                                                                                                                                                                                                                                                                                                                                                                                                                                                                                                                                                                                                                                                                                                                                 |
| Median Household Income<br>Average Household Income<br>Per Capita Income<br>Population by Age<br>0 - 4<br>5 - 9<br>10 - 14<br>15 - 19<br>20 - 24<br>25 - 34<br>35 - 44<br>45 - 54<br>55 - 64<br>65 - 74<br>75 - 84<br>85+<br>Race and Ethnicity                                                                                                                                                                           | Number<br>1,248<br>1,242<br>1,225<br>1,245<br>1,085<br>2,416<br>2,392<br>2,644<br>2,268<br>1,455<br>834<br>258<br>20<br>Number                                               | Percent<br>6.8%<br>6.8%<br>6.7%<br>6.8%<br>5.9%<br>13.2%<br>13.1%<br>14.4%<br>12.4%<br>7.9%<br>4.6%<br>1.4%                                                               | \$53,995<br>\$21,588<br>Number<br>1,234<br>1,245<br>1,231<br>1,249<br>1,093<br>2,433<br>2,393<br>2,647<br>2,325<br>1,510<br>841<br>260<br>Number                                                                                                                                                                                                                                                                                                                                                                                                                                                                                                                                                                                                                                                                                                                                                                                                                                                                                                                                                                                                                                                                                                                                                                                                                                                                                                                                                                                                                                                                                                                                                                                                                                                                                                                                                                                                                                                                                                                                                                                        | Percent 6.7% 6.7% 6.8% 5.9% 13.2% 13.0% 14.3% 12.6% 8.2% 4.6% 1.4% Percent                                                                                       | \$59,506<br>\$23,838<br>Number<br>1,331<br>1,321<br>1,320<br>1,250<br>1,250<br>1,119<br>2,652<br>2,454<br>2,599<br>2,682<br>1,980<br>930<br>301<br>800<br>Number                                                                        | Percent<br>6.7%<br>6.6%<br>6.3%<br>5.6%<br>13.3%<br>12.3%<br>13.0%<br>13.5%<br>9.9%<br>4.7%<br>1.5%                                                                                                                                                                                                                                                                                                                                                                                                                                                                                                                                                                                                                                                                                                                                                                                                                                                                                                                                                                                                                                                                                                                                                                                                                                                                                                                                                                                                                                                                                                                                                                                                                                                                                                                                                                                                                                                                                                                                                                                                                                                                                                                                                                                                                                                                                                                                                                                                                                                                                                                                                                                                                                                                                                                                 |
| Median Household Income         Average Household Income         Per Capita Income         Population by Age         0 - 4         5 - 9         10 - 14         15 - 19         20 - 24         25 - 34         35 - 44         45 - 54         55 - 64         65 - 74         75 - 84         85+                                                                                                                      | Number<br>1,248<br>1,242<br>1,225<br>1,245<br>1,245<br>2,416<br>2,392<br>2,644<br>2,268<br>1,455<br>834<br>258<br>200<br>Number<br>15,687                                    | Percent<br>6.8%<br>6.8%<br>6.7%<br>6.8%<br>5.9%<br>13.2%<br>13.1%<br>14.4%<br>12.4%<br>7.9%<br>4.6%<br>1.4%<br><b>Percent</b><br>85.7%                                    | \$53,995<br>\$21,588<br>Number<br>1,234<br>1,245<br>1,231<br>1,249<br>1,093<br>2,433<br>2,393<br>2,647<br>2,325<br>1,510<br>841<br>260<br>841<br>260<br>841<br>260                                                                                                                                                                                                                                                                                                                                                                                                                                                                                                                                                                                                                                                                                                                                                                                                                                                                                                                                                                                                                                                                                                                                                                                                                                                                                                                                                                                                                                                                                                                                                                                                                                                                                                                                                                                                                                                                                                                                                                      | Percent<br>6.7%<br>6.7%<br>6.8%<br>5.9%<br>13.2%<br>13.0%<br>14.3%<br>12.6%<br>8.2%<br>4.6%<br>1.4%<br>Percent<br>85.7%                                          | \$59,506<br>\$23,838<br>Number<br>1,331<br>1,321<br>1,320<br>1,250<br>1,250<br>1,119<br>2,652<br>2,454<br>2,599<br>2,682<br>1,980<br>930<br>301<br>80<br>930<br>301<br>20<br>Number<br>16,865                                           | Percent<br>6.7%<br>6.6%<br>6.3%<br>5.6%<br>13.3%<br>12.3%<br>13.0%<br>13.5%<br>9.9%<br>4.7%<br>1.5%<br><b>Percent</b><br>84.6%                                                                                                                                                                                                                                                                                                                                                                                                                                                                                                                                                                                                                                                                                                                                                                                                                                                                                                                                                                                                                                                                                                                                                                                                                                                                                                                                                                                                                                                                                                                                                                                                                                                                                                                                                                                                                                                                                                                                                                                                                                                                                                                                                                                                                                                                                                                                                                                                                                                                                                                                                                                                                                                                                                      |
| Median Household Income         Average Household Income         Per Capita Income         Population by Age         0 - 4         5 - 9         10 - 14         15 - 19         20 - 24         25 - 34         35 - 44         45 - 54         55 - 64         65 - 74         75 - 84         85+                                                                                                                      | Number<br>1,248<br>1,242<br>1,225<br>1,245<br>1,245<br>2,416<br>2,392<br>2,644<br>2,268<br>1,455<br>834<br>258<br>20<br>Number<br>15,687<br>1,970                            | Percent<br>6.8%<br>6.7%<br>6.8%<br>5.9%<br>13.2%<br>13.1%<br>14.4%<br>12.4%<br>7.9%<br>4.6%<br>1.4%<br>910<br>Percent<br>85.7%<br>10.8%                                   | \$53,995<br>\$21,588<br><b>20</b><br>Number<br>1,234<br>1,245<br>1,231<br>1,249<br>1,093<br>2,433<br>2,433<br>2,393<br>2,647<br>2,325<br>1,510<br>841<br>260<br>841<br>260<br><b>20</b><br>Number<br>15,823<br>1,975                                                                                                                                                                                                                                                                                                                                                                                                                                                                                                                                                                                                                                                                                                                                                                                                                                                                                                                                                                                                                                                                                                                                                                                                                                                                                                                                                                                                                                                                                                                                                                                                                                                                                                                                                                                                                                                                                                                    | Percent<br>6.7%<br>6.7%<br>6.8%<br>5.9%<br>13.2%<br>13.0%<br>14.3%<br>12.6%<br>8.2%<br>4.6%<br>1.4%<br>Percent<br>85.7%<br>10.7%                                 | \$59,506<br>\$23,838<br><b>20</b><br>Number<br>1,331<br>1,321<br>1,320<br>1,250<br>1,119<br>2,652<br>2,454<br>2,599<br>2,682<br>1,980<br>930<br>301<br><b>20</b><br>Number<br>16,865<br>2,267                                           | Percent<br>6.7%<br>6.6%<br>6.3%<br>5.6%<br>13.3%<br>12.3%<br>13.0%<br>13.5%<br>9.9%<br>4.7%<br>1.5%<br><b>Percent</b><br>84.6%<br>11.4%                                                                                                                                                                                                                                                                                                                                                                                                                                                                                                                                                                                                                                                                                                                                                                                                                                                                                                                                                                                                                                                                                                                                                                                                                                                                                                                                                                                                                                                                                                                                                                                                                                                                                                                                                                                                                                                                                                                                                                                                                                                                                                                                                                                                                                                                                                                                                                                                                                                                                                                                                                                                                                                                                             |
| Median Household Income<br>Average Household Income<br>Per Capita Income<br>Per Capita Income<br>Population by Age<br>0 - 4<br>5 - 9<br>10 - 14<br>15 - 19<br>20 - 24<br>25 - 34<br>35 - 44<br>45 - 54<br>55 - 64<br>65 - 74<br>75 - 84<br>85+<br>Race and Ethnicity<br>White Alone<br>Black Alone<br>American Indian Alone                                                                                               | Number<br>1,248<br>1,242<br>1,225<br>1,245<br>1,245<br>2,416<br>2,392<br>2,644<br>2,268<br>1,455<br>834<br>258<br>20<br>Number<br>15,687<br>1,970<br>60                      | Percent<br>6.8%<br>6.7%<br>6.8%<br>5.9%<br>13.2%<br>13.1%<br>14.4%<br>12.4%<br>7.9%<br>4.6%<br>1.4%<br><b>Percent</b><br>85.7%<br>10.8%<br>0.3%                           | \$53,995<br>\$21,588<br>Number<br>1,234<br>1,245<br>1,231<br>1,249<br>1,093<br>2,433<br>2,433<br>2,393<br>2,647<br>2,325<br>1,510<br>841<br>260<br>841<br>260<br>841<br>1,510<br>841<br>260<br>841<br>260<br>841<br>30<br>841<br>260<br>841<br>30<br>841<br>30<br>841<br>30<br>841<br>30<br>841<br>30<br>841<br>30<br>841<br>30<br>841<br>30<br>841<br>30<br>841<br>30<br>841<br>30<br>841<br>30<br>841<br>30<br>841<br>30<br>841<br>30<br>841<br>30<br>841<br>30<br>841<br>30<br>841<br>30<br>841<br>30<br>841<br>30<br>841<br>30<br>841<br>30<br>841<br>30<br>841<br>30<br>841<br>30<br>841<br>30<br>841<br>30<br>841<br>30<br>841<br>30<br>841<br>30<br>841<br>30<br>841<br>30<br>841<br>30<br>841<br>30<br>841<br>30<br>841<br>30<br>841<br>30<br>841<br>30<br>841<br>30<br>841<br>30<br>841<br>30<br>841<br>30<br>841<br>30<br>841<br>30<br>841<br>30<br>841<br>30<br>841<br>30<br>841<br>30<br>841<br>30<br>841<br>30<br>841<br>30<br>841<br>30<br>841<br>30<br>841<br>30<br>841<br>30<br>841<br>30<br>841<br>30<br>841<br>30<br>841<br>30<br>841<br>30<br>841<br>30<br>841<br>30<br>841<br>30<br>841<br>30<br>841<br>30<br>841<br>30<br>841<br>30<br>841<br>30<br>841<br>30<br>841<br>30<br>841<br>30<br>841<br>30<br>841<br>30<br>841<br>30<br>841<br>30<br>841<br>30<br>841<br>30<br>841<br>30<br>841<br>30<br>841<br>30<br>841<br>30<br>841<br>30<br>841<br>30<br>841<br>30<br>841<br>30<br>841<br>30<br>841<br>30<br>841<br>30<br>841<br>30<br>841<br>30<br>841<br>30<br>841<br>30<br>841<br>30<br>841<br>30<br>841<br>30<br>841<br>30<br>841<br>30<br>841<br>30<br>841<br>30<br>841<br>30<br>841<br>30<br>841<br>30<br>841<br>30<br>841<br>30<br>841<br>30<br>841<br>30<br>841<br>30<br>841<br>30<br>841<br>30<br>841<br>30<br>841<br>30<br>841<br>30<br>841<br>30<br>841<br>30<br>841<br>30<br>841<br>30<br>841<br>30<br>841<br>30<br>841<br>30<br>841<br>30<br>841<br>30<br>841<br>30<br>841<br>30<br>841<br>30<br>841<br>30<br>841<br>30<br>841<br>30<br>841<br>30<br>841<br>30<br>841<br>30<br>841<br>30<br>841<br>30<br>841<br>30<br>841<br>80<br>80<br>80<br>80<br>80<br>80<br>80<br>80<br>80<br>80<br>80<br>80<br>80 | Percent 6.7% 6.7% 6.8% 5.9% 13.2% 13.0% 14.3% 12.6% 8.2% 4.6% 1.4% Percent 85.7% 10.7% 0.3%                                                                      | \$59,506<br>\$23,838<br><b>20</b><br>Number<br>1,331<br>1,321<br>1,320<br>1,250<br>1,250<br>1,250<br>2,652<br>2,454<br>2,599<br>2,682<br>1,980<br>930<br>301<br><b>20</b><br>Number<br>16,865<br>2,267<br>64                            | Percent<br>6.7%<br>6.6%<br>6.3%<br>5.6%<br>13.3%<br>12.3%<br>13.0%<br>13.5%<br>9.9%<br>4.7%<br>1.5%<br>9.9%<br>4.7%<br>1.5%<br>9.9%<br>4.7%<br>1.5%<br>1.5%<br>1.5%<br>1.5%<br>1.5%<br>1.5%<br>1.5%<br>1.5%<br>1.5%<br>1.5%<br>1.5%<br>1.5%<br>1.5%<br>1.5%<br>1.5%<br>1.5%<br>1.5%<br>1.5%<br>1.5%<br>1.5%<br>1.5%<br>1.5%<br>1.5%<br>1.5%<br>1.5%<br>1.5%<br>1.5%<br>1.5%<br>1.5%<br>1.5%<br>1.5%<br>1.5%<br>1.5%<br>1.5%<br>1.5%<br>1.5%<br>1.5%<br>1.5%<br>1.5%<br>1.5%<br>1.5%<br>1.5%<br>1.5%<br>1.5%<br>1.5%<br>1.5%<br>1.5%<br>1.5%<br>1.5%<br>1.5%<br>1.5%<br>1.5%<br>1.5%<br>1.5%<br>1.5%<br>1.5%<br>1.5%<br>1.5%<br>1.5%<br>1.5%<br>1.5%<br>1.5%<br>1.5%<br>1.5%<br>1.5%<br>1.5%<br>1.5%<br>1.5%<br>1.5%<br>1.5%<br>1.5%<br>1.5%<br>1.5%<br>1.5%<br>1.5%<br>1.5%<br>1.5%<br>1.5%<br>1.5%<br>1.5%<br>1.5%<br>1.5%<br>1.5%<br>1.5%<br>1.5%<br>1.5%<br>1.5%<br>1.5%<br>1.5%<br>1.5%<br>1.5%<br>1.5%<br>1.5%<br>1.5%<br>1.5%<br>1.5%<br>1.5%<br>1.5%<br>1.5%<br>1.5%<br>1.5%<br>1.5%<br>1.5%<br>1.5%<br>1.5%<br>1.5%<br>1.5%<br>1.5%<br>1.5%<br>1.5%<br>1.5%<br>1.5%<br>1.5%<br>1.5%<br>1.5%<br>1.5%<br>1.5%<br>1.5%<br>1.5%<br>1.5%<br>1.5%<br>1.5%<br>1.5%<br>1.5%<br>1.5%<br>1.5%<br>1.5%<br>1.5%<br>1.5%<br>1.5%<br>1.5%<br>1.5%<br>1.5%<br>1.5%<br>1.5%<br>1.5%<br>1.5%<br>1.5%<br>1.5%<br>1.5%<br>1.5%<br>1.5%<br>1.5%<br>1.5%<br>1.5%<br>1.5%<br>1.5%<br>1.5%<br>1.5%<br>1.5%<br>1.5%<br>1.5%<br>1.5%<br>1.5%<br>1.5%<br>1.5%<br>1.5%<br>1.5%<br>1.5%<br>1.5%<br>1.5%<br>1.5%<br>1.5%<br>1.5%<br>1.5%<br>1.5%<br>1.5%<br>1.5%<br>1.5%<br>1.5%<br>1.5%<br>1.5%<br>1.5%<br>1.5%<br>1.5%<br>1.5%<br>1.5%<br>1.5%<br>1.5%<br>1.5%<br>1.5%<br>1.5%<br>1.5%<br>1.5%<br>1.5%<br>1.5%<br>1.5%<br>1.5%<br>1.5%<br>1.5%<br>1.5%<br>1.5%<br>1.5%<br>1.5%<br>1.5%<br>1.5%<br>1.5%<br>1.5%<br>1.5%<br>1.5%<br>1.5%<br>1.5%<br>1.5%<br>1.5%<br>1.5%<br>1.5%<br>1.5%<br>1.5%<br>1.5%<br>1.5%<br>1.5%<br>1.5%<br>1.5%<br>1.5%<br>1.5%<br>1.5%<br>1.5%<br>1.5%<br>1.5%<br>1.5%<br>1.5%<br>1.5%<br>1.5%<br>1.5%<br>1.5%<br>1.5%<br>1.5%<br>1.5%<br>1.5%<br>1.5%<br>1.5%<br>1.5%<br>1.5%<br>1.5%<br>1.5%<br>1.5%<br>1.5%<br>1.5%<br>1.5%<br>1.5%<br>1.5%<br>1.5%<br>1.5%<br>1.5%<br>1.5%<br>1.5%<br>1.5%<br>1.5%<br>1.5%<br>1.5%<br>1.5%<br>1.5%<br>1.5%<br>1.5%<br>1.5%<br>1.5%<br>1.5%<br>1.5%<br>1.5%<br>1.5%<br>1.5%<br>1.5%<br>1.5%<br>1.5%<br>1.5%<br>1.5%<br>1.5%<br>1.5%<br>1.5%<br>1.5%<br>1.5%<br>1.5%<br>1.5%<br>1.5%<br>1.5%<br>1.5%<br>1.5%<br>1.5%<br>1.5%<br>1.5%<br>1.5%<br>1.5%<br>1.5%<br>1.5%<br>1.5%<br>1.5%<br>1.5%<br>1.5%<br>1.5%<br>1.5%<br>1.5%<br>1.5%<br>1.5%<br>1.5%<br>1.5%<br>1.5%<br>1.5%<br>1.5%<br>1.5%<br>1.5%<br>1.5%<br>1.5%<br>1.5%<br>1.5%<br>1.5%<br>1.5%<br>1.5%<br>1.5%<br>1.5%<br>1.5%<br>1.5%<br>1.5%<br>1.5%<br>1.5%<br>1.5%<br>1.5%<br>1.5%<br>1.5%<br>1.5%<br>1.5%<br>1.5%<br>1.5%<br>1.5% |
| Median Household Income         Average Household Income         Per Capita Income         Population by Age         0 - 4         5 - 9         10 - 14         15 - 19         20 - 24         25 - 34         35 - 44         45 - 54         55 - 64         65 - 74         75 - 84         85+         Race and Ethnicity         White Alone         Black Alone         American Indian Alone         Asian Alone | Number<br>1,248<br>1,242<br>1,225<br>1,245<br>1,085<br>2,416<br>2,392<br>2,644<br>2,268<br>1,455<br>834<br>258<br>20<br>Number<br>15,687<br>1,970<br>60<br>103               | Percent<br>6.8%<br>6.8%<br>6.7%<br>6.8%<br>5.9%<br>13.2%<br>13.1%<br>14.4%<br>12.4%<br>7.9%<br>4.6%<br>1.4%<br>0.0%<br>0.3%<br>0.6%                                       | \$53,995<br>\$21,588<br>Number<br>1,234<br>1,245<br>1,231<br>1,249<br>1,093<br>2,433<br>2,393<br>2,647<br>2,325<br>1,510<br>841<br>260<br>Number<br>15,823<br>1,975<br>60<br>102                                                                                                                                                                                                                                                                                                                                                                                                                                                                                                                                                                                                                                                                                                                                                                                                                                                                                                                                                                                                                                                                                                                                                                                                                                                                                                                                                                                                                                                                                                                                                                                                                                                                                                                                                                                                                                                                                                                                                        | Percent<br>6.7%<br>6.7%<br>6.8%<br>5.9%<br>13.2%<br>13.0%<br>14.3%<br>14.3%<br>12.6%<br>8.2%<br>4.6%<br>1.4%<br>911<br>Percent<br>85.7%<br>10.7%<br>0.3%<br>0.6% | \$59,506<br>\$23,838<br>Number<br>1,331<br>1,321<br>1,320<br>1,250<br>1,250<br>1,119<br>2,652<br>2,454<br>2,599<br>2,682<br>1,980<br>930<br>301<br>2,682<br>1,980<br>930<br>301<br><b>20</b><br>Number<br>16,865<br>2,267<br>64<br>111  | Percent<br>6.7%<br>6.6%<br>6.3%<br>5.6%<br>13.3%<br>12.3%<br>13.0%<br>13.5%<br>9.9%<br>4.7%<br>1.5%<br>9.9%<br>4.7%<br>1.5%<br>9.9%<br>4.7%<br>1.5%<br>1.5%<br>0.6%                                                                                                                                                                                                                                                                                                                                                                                                                                                                                                                                                                                                                                                                                                                                                                                                                                                                                                                                                                                                                                                                                                                                                                                                                                                                                                                                                                                                                                                                                                                                                                                                                                                                                                                                                                                                                                                                                                                                                                                                                                                                                                                                                                                                                                                                                                                                                                                                                                                                                                                                                                                                                                                                 |
| Median Household Income<br>Average Household Income<br>Per Capita Income<br>Population by Age<br>0 - 4<br>5 - 9<br>10 - 14<br>15 - 19<br>20 - 24<br>25 - 34<br>35 - 44<br>45 - 54<br>55 - 64<br>65 - 74<br>75 - 84<br>85+<br>Race and Ethnicity<br>White Alone<br>Black Alone<br>American Indian Alone<br>Asian Alone<br>Pacific Islander Alone                                                                           | Number<br>1,248<br>1,242<br>1,225<br>1,245<br>1,085<br>2,416<br>2,392<br>2,644<br>2,268<br>1,455<br>834<br>258<br>20<br>Number<br>15,687<br>1,970<br>60<br>103<br>15         | Percent<br>6.8%<br>6.8%<br>6.7%<br>6.8%<br>5.9%<br>13.2%<br>13.1%<br>14.4%<br>12.4%<br>7.9%<br>4.6%<br>1.4%<br>0.1%<br>Percent<br>85.7%<br>10.8%<br>0.3%<br>0.6%<br>0.1%  | \$53,995<br>\$21,588<br>Number<br>1,234<br>1,245<br>1,231<br>1,249<br>1,093<br>2,433<br>2,393<br>2,647<br>2,325<br>1,510<br>841<br>260<br>Number<br>15,823<br>1,975<br>60<br>102<br>15                                                                                                                                                                                                                                                                                                                                                                                                                                                                                                                                                                                                                                                                                                                                                                                                                                                                                                                                                                                                                                                                                                                                                                                                                                                                                                                                                                                                                                                                                                                                                                                                                                                                                                                                                                                                                                                                                                                                                  | Percent<br>6.7%<br>6.7%<br>6.8%<br>5.9%<br>13.2%<br>13.0%<br>14.3%<br>14.3%<br>12.6%<br>8.2%<br>4.6%<br>1.4%<br>12.6%<br>10.7%<br>0.3%<br>0.6%<br>0.1%           | \$59,506<br>\$23,838<br>Number<br>1,331<br>1,321<br>1,320<br>1,250<br>1,250<br>1,119<br>2,652<br>2,454<br>2,599<br>2,682<br>1,980<br>930<br>301<br>2,682<br>1,980<br>930<br>301<br>200<br>Number<br>16,865<br>2,267<br>64<br>1111<br>18 | Percent<br>6.7%<br>6.6%<br>6.3%<br>5.6%<br>13.3%<br>12.3%<br>13.0%<br>13.5%<br>9.9%<br>4.7%<br>1.5%<br>1.5%<br>1.5%<br>1.5%<br>1.5%<br>0.0%<br>0.6%<br>0.1%                                                                                                                                                                                                                                                                                                                                                                                                                                                                                                                                                                                                                                                                                                                                                                                                                                                                                                                                                                                                                                                                                                                                                                                                                                                                                                                                                                                                                                                                                                                                                                                                                                                                                                                                                                                                                                                                                                                                                                                                                                                                                                                                                                                                                                                                                                                                                                                                                                                                                                                                                                                                                                                                         |
| Median Household Income<br>Average Household Income<br>Per Capita Income<br>Population by Age<br>0 - 4<br>5 - 9<br>10 - 14<br>15 - 19<br>20 - 24<br>25 - 34<br>35 - 44<br>45 - 54<br>55 - 64<br>65 - 74<br>75 - 84<br>85+<br>Race and Ethnicity<br>White Alone<br>Black Alone<br>American Indian Alone<br>Asian Alone<br>Pacific Islander Alone<br>Some Other Race Alone                                                  | Number<br>1,248<br>1,242<br>1,225<br>1,245<br>1,085<br>2,416<br>2,392<br>2,644<br>2,268<br>1,455<br>834<br>258<br>200<br>Number<br>15,687<br>1,970<br>60<br>103<br>15<br>200 | Percent<br>6.8%<br>6.8%<br>6.7%<br>6.8%<br>13.2%<br>13.2%<br>13.1%<br>14.4%<br>12.4%<br>7.9%<br>4.6%<br>1.4%<br>Percent<br>85.7%<br>10.8%<br>0.3%<br>0.6%<br>0.1%<br>1.1% | \$53,995<br>\$21,588<br>Number<br>1,234<br>1,245<br>1,231<br>1,249<br>1,093<br>2,433<br>2,393<br>2,647<br>2,325<br>1,510<br>841<br>260<br><b>20</b><br>Number<br>15,823<br>1,975<br>60<br>102<br>15,823<br>1,975<br>60                                                                                                                                                                                                                                                                                                                                                                                                                                                                                                                                                                                                                                                                                                                                                                                                                                                                                                                                                                                                                                                                                                                                                                                                                                                                                                                                                                                                                                                                                                                                                                                                                                                                                                                                                                                                                                                                                                                  | Percent<br>6.7%<br>6.7%<br>6.8%<br>5.9%<br>13.2%<br>13.0%<br>14.3%<br>12.6%<br>8.2%<br>4.6%<br>1.4%<br>Percent<br>85.7%<br>10.7%<br>0.3%<br>0.6%<br>0.1%<br>1.1% | \$59,506<br>\$23,838<br>Number<br>1,331<br>1,321<br>1,320<br>1,250<br>1,119<br>2,652<br>2,454<br>2,599<br>2,682<br>1,980<br>930<br>301<br>200<br>Number<br>16,865<br>2,267<br>64<br>1111<br>18<br>2,91                                  | Percent<br>6.7%<br>6.6%<br>6.3%<br>5.6%<br>13.3%<br>12.3%<br>13.0%<br>13.5%<br>9.9%<br>4.7%<br>1.5%<br>Percent<br>84.6%<br>11.4%<br>0.3%<br>0.6%<br>0.1%<br>1.5%                                                                                                                                                                                                                                                                                                                                                                                                                                                                                                                                                                                                                                                                                                                                                                                                                                                                                                                                                                                                                                                                                                                                                                                                                                                                                                                                                                                                                                                                                                                                                                                                                                                                                                                                                                                                                                                                                                                                                                                                                                                                                                                                                                                                                                                                                                                                                                                                                                                                                                                                                                                                                                                                    |
| Median Household Income<br>Average Household Income<br>Per Capita Income<br>Population by Age<br>0 - 4<br>5 - 9<br>10 - 14<br>15 - 19<br>20 - 24<br>25 - 34<br>35 - 44<br>45 - 54<br>55 - 64<br>65 - 74<br>75 - 84<br>85+<br>Race and Ethnicity<br>White Alone<br>Black Alone<br>American Indian Alone<br>Asian Alone<br>Pacific Islander Alone                                                                           | Number<br>1,248<br>1,242<br>1,225<br>1,245<br>1,085<br>2,416<br>2,392<br>2,644<br>2,268<br>1,455<br>834<br>258<br>20<br>Number<br>15,687<br>1,970<br>60<br>103<br>15         | Percent<br>6.8%<br>6.8%<br>6.7%<br>6.8%<br>5.9%<br>13.2%<br>13.1%<br>14.4%<br>12.4%<br>7.9%<br>4.6%<br>1.4%<br>0.1%<br>Percent<br>85.7%<br>10.8%<br>0.3%<br>0.6%<br>0.1%  | \$53,995<br>\$21,588<br>Number<br>1,234<br>1,245<br>1,231<br>1,249<br>1,093<br>2,433<br>2,393<br>2,647<br>2,325<br>1,510<br>841<br>260<br>Number<br>15,823<br>1,975<br>60<br>102<br>15                                                                                                                                                                                                                                                                                                                                                                                                                                                                                                                                                                                                                                                                                                                                                                                                                                                                                                                                                                                                                                                                                                                                                                                                                                                                                                                                                                                                                                                                                                                                                                                                                                                                                                                                                                                                                                                                                                                                                  | Percent<br>6.7%<br>6.7%<br>6.8%<br>5.9%<br>13.2%<br>13.0%<br>14.3%<br>14.3%<br>12.6%<br>8.2%<br>4.6%<br>1.4%<br>12.6%<br>10.7%<br>0.3%<br>0.6%<br>0.1%           | \$59,506<br>\$23,838<br>Number<br>1,331<br>1,321<br>1,320<br>1,250<br>1,250<br>1,119<br>2,652<br>2,454<br>2,599<br>2,682<br>1,980<br>930<br>301<br>2,682<br>1,980<br>930<br>301<br>200<br>Number<br>16,865<br>2,267<br>64<br>1111<br>18 | Percent<br>6.7%<br>6.6%<br>6.3%<br>5.6%<br>13.3%<br>12.3%<br>13.0%<br>13.5%<br>9.9%<br>4.7%<br>1.5%<br>1.5%<br>1.5%<br>1.5%<br>1.5%<br>0.0%<br>0.6%<br>0.1%                                                                                                                                                                                                                                                                                                                                                                                                                                                                                                                                                                                                                                                                                                                                                                                                                                                                                                                                                                                                                                                                                                                                                                                                                                                                                                                                                                                                                                                                                                                                                                                                                                                                                                                                                                                                                                                                                                                                                                                                                                                                                                                                                                                                                                                                                                                                                                                                                                                                                                                                                                                                                                                                         |