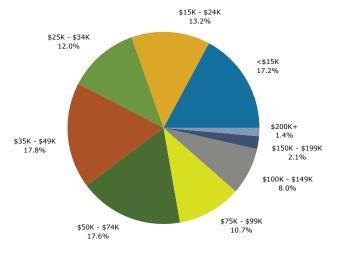

Pell City, AL Ring: 5 mile radius Prepared by Candice Hill

Latitude: 33.586083292 Longitude: -86.28640970

| Summary                                                                                                                                                                                                                                                                                                                                                                                                                   |                                                                                                                                                                              | 2010                                                                                                                                                                      |                                                                                                                                                                                                                                                                                                                                                                                                                                                                                                                                                                                                                                                                                                                                                                                                                                                                                                                                                                                                                                                                                                                                                                                                                                                                                                                                                                                                                                                                                                                                                                                                                                                                                                                                                                                                                                                                                                                                                                                                                                                                                                                                         | 2011                                                                                                                                                             |                                                                                                                                                                                                                                         | 2016                                                                                                                                                                                                                                                                                                                                                                                                                                                                                                                                                                                                                                                                                                                                                                                                                                                                                                                                                                                                                                                                                                                                                                                                                                                                                                                                                                                                                                                                                                                                                                                                                                                                                                                                                                                                                                                                                                                                                                                                                                                                                                                                                                                                                                                                                                                                                                                                                                                                                                                                                                                                                                                                                                                                                                                                                                |
|---------------------------------------------------------------------------------------------------------------------------------------------------------------------------------------------------------------------------------------------------------------------------------------------------------------------------------------------------------------------------------------------------------------------------|------------------------------------------------------------------------------------------------------------------------------------------------------------------------------|---------------------------------------------------------------------------------------------------------------------------------------------------------------------------|-----------------------------------------------------------------------------------------------------------------------------------------------------------------------------------------------------------------------------------------------------------------------------------------------------------------------------------------------------------------------------------------------------------------------------------------------------------------------------------------------------------------------------------------------------------------------------------------------------------------------------------------------------------------------------------------------------------------------------------------------------------------------------------------------------------------------------------------------------------------------------------------------------------------------------------------------------------------------------------------------------------------------------------------------------------------------------------------------------------------------------------------------------------------------------------------------------------------------------------------------------------------------------------------------------------------------------------------------------------------------------------------------------------------------------------------------------------------------------------------------------------------------------------------------------------------------------------------------------------------------------------------------------------------------------------------------------------------------------------------------------------------------------------------------------------------------------------------------------------------------------------------------------------------------------------------------------------------------------------------------------------------------------------------------------------------------------------------------------------------------------------------|------------------------------------------------------------------------------------------------------------------------------------------------------------------|-----------------------------------------------------------------------------------------------------------------------------------------------------------------------------------------------------------------------------------------|-------------------------------------------------------------------------------------------------------------------------------------------------------------------------------------------------------------------------------------------------------------------------------------------------------------------------------------------------------------------------------------------------------------------------------------------------------------------------------------------------------------------------------------------------------------------------------------------------------------------------------------------------------------------------------------------------------------------------------------------------------------------------------------------------------------------------------------------------------------------------------------------------------------------------------------------------------------------------------------------------------------------------------------------------------------------------------------------------------------------------------------------------------------------------------------------------------------------------------------------------------------------------------------------------------------------------------------------------------------------------------------------------------------------------------------------------------------------------------------------------------------------------------------------------------------------------------------------------------------------------------------------------------------------------------------------------------------------------------------------------------------------------------------------------------------------------------------------------------------------------------------------------------------------------------------------------------------------------------------------------------------------------------------------------------------------------------------------------------------------------------------------------------------------------------------------------------------------------------------------------------------------------------------------------------------------------------------------------------------------------------------------------------------------------------------------------------------------------------------------------------------------------------------------------------------------------------------------------------------------------------------------------------------------------------------------------------------------------------------------------------------------------------------------------------------------------------------|
| Population                                                                                                                                                                                                                                                                                                                                                                                                                |                                                                                                                                                                              | 18,312                                                                                                                                                                    |                                                                                                                                                                                                                                                                                                                                                                                                                                                                                                                                                                                                                                                                                                                                                                                                                                                                                                                                                                                                                                                                                                                                                                                                                                                                                                                                                                                                                                                                                                                                                                                                                                                                                                                                                                                                                                                                                                                                                                                                                                                                                                                                         | 18,461                                                                                                                                                           |                                                                                                                                                                                                                                         | 19,937                                                                                                                                                                                                                                                                                                                                                                                                                                                                                                                                                                                                                                                                                                                                                                                                                                                                                                                                                                                                                                                                                                                                                                                                                                                                                                                                                                                                                                                                                                                                                                                                                                                                                                                                                                                                                                                                                                                                                                                                                                                                                                                                                                                                                                                                                                                                                                                                                                                                                                                                                                                                                                                                                                                                                                                                                              |
| Households                                                                                                                                                                                                                                                                                                                                                                                                                |                                                                                                                                                                              | 7,221                                                                                                                                                                     |                                                                                                                                                                                                                                                                                                                                                                                                                                                                                                                                                                                                                                                                                                                                                                                                                                                                                                                                                                                                                                                                                                                                                                                                                                                                                                                                                                                                                                                                                                                                                                                                                                                                                                                                                                                                                                                                                                                                                                                                                                                                                                                                         | 7,284                                                                                                                                                            |                                                                                                                                                                                                                                         | 7,902                                                                                                                                                                                                                                                                                                                                                                                                                                                                                                                                                                                                                                                                                                                                                                                                                                                                                                                                                                                                                                                                                                                                                                                                                                                                                                                                                                                                                                                                                                                                                                                                                                                                                                                                                                                                                                                                                                                                                                                                                                                                                                                                                                                                                                                                                                                                                                                                                                                                                                                                                                                                                                                                                                                                                                                                                               |
| Families                                                                                                                                                                                                                                                                                                                                                                                                                  |                                                                                                                                                                              | 5,105                                                                                                                                                                     |                                                                                                                                                                                                                                                                                                                                                                                                                                                                                                                                                                                                                                                                                                                                                                                                                                                                                                                                                                                                                                                                                                                                                                                                                                                                                                                                                                                                                                                                                                                                                                                                                                                                                                                                                                                                                                                                                                                                                                                                                                                                                                                                         | 5,150                                                                                                                                                            |                                                                                                                                                                                                                                         | 5,526                                                                                                                                                                                                                                                                                                                                                                                                                                                                                                                                                                                                                                                                                                                                                                                                                                                                                                                                                                                                                                                                                                                                                                                                                                                                                                                                                                                                                                                                                                                                                                                                                                                                                                                                                                                                                                                                                                                                                                                                                                                                                                                                                                                                                                                                                                                                                                                                                                                                                                                                                                                                                                                                                                                                                                                                                               |
| Average Household Size                                                                                                                                                                                                                                                                                                                                                                                                    |                                                                                                                                                                              | 2.51                                                                                                                                                                      |                                                                                                                                                                                                                                                                                                                                                                                                                                                                                                                                                                                                                                                                                                                                                                                                                                                                                                                                                                                                                                                                                                                                                                                                                                                                                                                                                                                                                                                                                                                                                                                                                                                                                                                                                                                                                                                                                                                                                                                                                                                                                                                                         | 2.50                                                                                                                                                             |                                                                                                                                                                                                                                         | 2.49                                                                                                                                                                                                                                                                                                                                                                                                                                                                                                                                                                                                                                                                                                                                                                                                                                                                                                                                                                                                                                                                                                                                                                                                                                                                                                                                                                                                                                                                                                                                                                                                                                                                                                                                                                                                                                                                                                                                                                                                                                                                                                                                                                                                                                                                                                                                                                                                                                                                                                                                                                                                                                                                                                                                                                                                                                |
| Owner Occupied Housing Units                                                                                                                                                                                                                                                                                                                                                                                              |                                                                                                                                                                              | 5,084                                                                                                                                                                     |                                                                                                                                                                                                                                                                                                                                                                                                                                                                                                                                                                                                                                                                                                                                                                                                                                                                                                                                                                                                                                                                                                                                                                                                                                                                                                                                                                                                                                                                                                                                                                                                                                                                                                                                                                                                                                                                                                                                                                                                                                                                                                                                         | 5,096                                                                                                                                                            |                                                                                                                                                                                                                                         | 5,559                                                                                                                                                                                                                                                                                                                                                                                                                                                                                                                                                                                                                                                                                                                                                                                                                                                                                                                                                                                                                                                                                                                                                                                                                                                                                                                                                                                                                                                                                                                                                                                                                                                                                                                                                                                                                                                                                                                                                                                                                                                                                                                                                                                                                                                                                                                                                                                                                                                                                                                                                                                                                                                                                                                                                                                                                               |
| Renter Occupied Housing Units                                                                                                                                                                                                                                                                                                                                                                                             |                                                                                                                                                                              | 2,137                                                                                                                                                                     |                                                                                                                                                                                                                                                                                                                                                                                                                                                                                                                                                                                                                                                                                                                                                                                                                                                                                                                                                                                                                                                                                                                                                                                                                                                                                                                                                                                                                                                                                                                                                                                                                                                                                                                                                                                                                                                                                                                                                                                                                                                                                                                                         | 2,189                                                                                                                                                            |                                                                                                                                                                                                                                         | 2,343                                                                                                                                                                                                                                                                                                                                                                                                                                                                                                                                                                                                                                                                                                                                                                                                                                                                                                                                                                                                                                                                                                                                                                                                                                                                                                                                                                                                                                                                                                                                                                                                                                                                                                                                                                                                                                                                                                                                                                                                                                                                                                                                                                                                                                                                                                                                                                                                                                                                                                                                                                                                                                                                                                                                                                                                                               |
| Median Age                                                                                                                                                                                                                                                                                                                                                                                                                |                                                                                                                                                                              | 37.9                                                                                                                                                                      |                                                                                                                                                                                                                                                                                                                                                                                                                                                                                                                                                                                                                                                                                                                                                                                                                                                                                                                                                                                                                                                                                                                                                                                                                                                                                                                                                                                                                                                                                                                                                                                                                                                                                                                                                                                                                                                                                                                                                                                                                                                                                                                                         | 38.1                                                                                                                                                             |                                                                                                                                                                                                                                         | 38.9                                                                                                                                                                                                                                                                                                                                                                                                                                                                                                                                                                                                                                                                                                                                                                                                                                                                                                                                                                                                                                                                                                                                                                                                                                                                                                                                                                                                                                                                                                                                                                                                                                                                                                                                                                                                                                                                                                                                                                                                                                                                                                                                                                                                                                                                                                                                                                                                                                                                                                                                                                                                                                                                                                                                                                                                                                |
| Trends: 2011 - 2016 Annual Rate                                                                                                                                                                                                                                                                                                                                                                                           |                                                                                                                                                                              | Area                                                                                                                                                                      |                                                                                                                                                                                                                                                                                                                                                                                                                                                                                                                                                                                                                                                                                                                                                                                                                                                                                                                                                                                                                                                                                                                                                                                                                                                                                                                                                                                                                                                                                                                                                                                                                                                                                                                                                                                                                                                                                                                                                                                                                                                                                                                                         | State                                                                                                                                                            |                                                                                                                                                                                                                                         | National                                                                                                                                                                                                                                                                                                                                                                                                                                                                                                                                                                                                                                                                                                                                                                                                                                                                                                                                                                                                                                                                                                                                                                                                                                                                                                                                                                                                                                                                                                                                                                                                                                                                                                                                                                                                                                                                                                                                                                                                                                                                                                                                                                                                                                                                                                                                                                                                                                                                                                                                                                                                                                                                                                                                                                                                                            |
| Population                                                                                                                                                                                                                                                                                                                                                                                                                |                                                                                                                                                                              | 1.55%                                                                                                                                                                     |                                                                                                                                                                                                                                                                                                                                                                                                                                                                                                                                                                                                                                                                                                                                                                                                                                                                                                                                                                                                                                                                                                                                                                                                                                                                                                                                                                                                                                                                                                                                                                                                                                                                                                                                                                                                                                                                                                                                                                                                                                                                                                                                         | 0.64%                                                                                                                                                            |                                                                                                                                                                                                                                         | 0.67%                                                                                                                                                                                                                                                                                                                                                                                                                                                                                                                                                                                                                                                                                                                                                                                                                                                                                                                                                                                                                                                                                                                                                                                                                                                                                                                                                                                                                                                                                                                                                                                                                                                                                                                                                                                                                                                                                                                                                                                                                                                                                                                                                                                                                                                                                                                                                                                                                                                                                                                                                                                                                                                                                                                                                                                                                               |
| Households                                                                                                                                                                                                                                                                                                                                                                                                                |                                                                                                                                                                              | 1.64%                                                                                                                                                                     |                                                                                                                                                                                                                                                                                                                                                                                                                                                                                                                                                                                                                                                                                                                                                                                                                                                                                                                                                                                                                                                                                                                                                                                                                                                                                                                                                                                                                                                                                                                                                                                                                                                                                                                                                                                                                                                                                                                                                                                                                                                                                                                                         | 0.68%                                                                                                                                                            |                                                                                                                                                                                                                                         | 0.71%                                                                                                                                                                                                                                                                                                                                                                                                                                                                                                                                                                                                                                                                                                                                                                                                                                                                                                                                                                                                                                                                                                                                                                                                                                                                                                                                                                                                                                                                                                                                                                                                                                                                                                                                                                                                                                                                                                                                                                                                                                                                                                                                                                                                                                                                                                                                                                                                                                                                                                                                                                                                                                                                                                                                                                                                                               |
| Families                                                                                                                                                                                                                                                                                                                                                                                                                  |                                                                                                                                                                              | 1.42%                                                                                                                                                                     |                                                                                                                                                                                                                                                                                                                                                                                                                                                                                                                                                                                                                                                                                                                                                                                                                                                                                                                                                                                                                                                                                                                                                                                                                                                                                                                                                                                                                                                                                                                                                                                                                                                                                                                                                                                                                                                                                                                                                                                                                                                                                                                                         | 0.47%                                                                                                                                                            |                                                                                                                                                                                                                                         | 0.57%                                                                                                                                                                                                                                                                                                                                                                                                                                                                                                                                                                                                                                                                                                                                                                                                                                                                                                                                                                                                                                                                                                                                                                                                                                                                                                                                                                                                                                                                                                                                                                                                                                                                                                                                                                                                                                                                                                                                                                                                                                                                                                                                                                                                                                                                                                                                                                                                                                                                                                                                                                                                                                                                                                                                                                                                                               |
| Owner HHs                                                                                                                                                                                                                                                                                                                                                                                                                 |                                                                                                                                                                              | 1.75%                                                                                                                                                                     |                                                                                                                                                                                                                                                                                                                                                                                                                                                                                                                                                                                                                                                                                                                                                                                                                                                                                                                                                                                                                                                                                                                                                                                                                                                                                                                                                                                                                                                                                                                                                                                                                                                                                                                                                                                                                                                                                                                                                                                                                                                                                                                                         | 0.79%                                                                                                                                                            |                                                                                                                                                                                                                                         | 0.91%                                                                                                                                                                                                                                                                                                                                                                                                                                                                                                                                                                                                                                                                                                                                                                                                                                                                                                                                                                                                                                                                                                                                                                                                                                                                                                                                                                                                                                                                                                                                                                                                                                                                                                                                                                                                                                                                                                                                                                                                                                                                                                                                                                                                                                                                                                                                                                                                                                                                                                                                                                                                                                                                                                                                                                                                                               |
| Median Household Income                                                                                                                                                                                                                                                                                                                                                                                                   |                                                                                                                                                                              | 3.04%                                                                                                                                                                     |                                                                                                                                                                                                                                                                                                                                                                                                                                                                                                                                                                                                                                                                                                                                                                                                                                                                                                                                                                                                                                                                                                                                                                                                                                                                                                                                                                                                                                                                                                                                                                                                                                                                                                                                                                                                                                                                                                                                                                                                                                                                                                                                         | 3.17%                                                                                                                                                            |                                                                                                                                                                                                                                         | 2.75%                                                                                                                                                                                                                                                                                                                                                                                                                                                                                                                                                                                                                                                                                                                                                                                                                                                                                                                                                                                                                                                                                                                                                                                                                                                                                                                                                                                                                                                                                                                                                                                                                                                                                                                                                                                                                                                                                                                                                                                                                                                                                                                                                                                                                                                                                                                                                                                                                                                                                                                                                                                                                                                                                                                                                                                                                               |
|                                                                                                                                                                                                                                                                                                                                                                                                                           |                                                                                                                                                                              |                                                                                                                                                                           | 20                                                                                                                                                                                                                                                                                                                                                                                                                                                                                                                                                                                                                                                                                                                                                                                                                                                                                                                                                                                                                                                                                                                                                                                                                                                                                                                                                                                                                                                                                                                                                                                                                                                                                                                                                                                                                                                                                                                                                                                                                                                                                                                                      | 11                                                                                                                                                               | 20                                                                                                                                                                                                                                      | 16                                                                                                                                                                                                                                                                                                                                                                                                                                                                                                                                                                                                                                                                                                                                                                                                                                                                                                                                                                                                                                                                                                                                                                                                                                                                                                                                                                                                                                                                                                                                                                                                                                                                                                                                                                                                                                                                                                                                                                                                                                                                                                                                                                                                                                                                                                                                                                                                                                                                                                                                                                                                                                                                                                                                                                                                                                  |
| Households by Income                                                                                                                                                                                                                                                                                                                                                                                                      |                                                                                                                                                                              |                                                                                                                                                                           | Number                                                                                                                                                                                                                                                                                                                                                                                                                                                                                                                                                                                                                                                                                                                                                                                                                                                                                                                                                                                                                                                                                                                                                                                                                                                                                                                                                                                                                                                                                                                                                                                                                                                                                                                                                                                                                                                                                                                                                                                                                                                                                                                                  | Percent                                                                                                                                                          | Number                                                                                                                                                                                                                                  | Percent                                                                                                                                                                                                                                                                                                                                                                                                                                                                                                                                                                                                                                                                                                                                                                                                                                                                                                                                                                                                                                                                                                                                                                                                                                                                                                                                                                                                                                                                                                                                                                                                                                                                                                                                                                                                                                                                                                                                                                                                                                                                                                                                                                                                                                                                                                                                                                                                                                                                                                                                                                                                                                                                                                                                                                                                                             |
| <\$15,000                                                                                                                                                                                                                                                                                                                                                                                                                 |                                                                                                                                                                              |                                                                                                                                                                           | 1,206                                                                                                                                                                                                                                                                                                                                                                                                                                                                                                                                                                                                                                                                                                                                                                                                                                                                                                                                                                                                                                                                                                                                                                                                                                                                                                                                                                                                                                                                                                                                                                                                                                                                                                                                                                                                                                                                                                                                                                                                                                                                                                                                   | 16.6%                                                                                                                                                            | 1,228                                                                                                                                                                                                                                   | 15.5%                                                                                                                                                                                                                                                                                                                                                                                                                                                                                                                                                                                                                                                                                                                                                                                                                                                                                                                                                                                                                                                                                                                                                                                                                                                                                                                                                                                                                                                                                                                                                                                                                                                                                                                                                                                                                                                                                                                                                                                                                                                                                                                                                                                                                                                                                                                                                                                                                                                                                                                                                                                                                                                                                                                                                                                                                               |
| \$15,000 - \$24,999                                                                                                                                                                                                                                                                                                                                                                                                       |                                                                                                                                                                              |                                                                                                                                                                           | 939                                                                                                                                                                                                                                                                                                                                                                                                                                                                                                                                                                                                                                                                                                                                                                                                                                                                                                                                                                                                                                                                                                                                                                                                                                                                                                                                                                                                                                                                                                                                                                                                                                                                                                                                                                                                                                                                                                                                                                                                                                                                                                                                     | 12.9%                                                                                                                                                            | 795                                                                                                                                                                                                                                     | 10.1%                                                                                                                                                                                                                                                                                                                                                                                                                                                                                                                                                                                                                                                                                                                                                                                                                                                                                                                                                                                                                                                                                                                                                                                                                                                                                                                                                                                                                                                                                                                                                                                                                                                                                                                                                                                                                                                                                                                                                                                                                                                                                                                                                                                                                                                                                                                                                                                                                                                                                                                                                                                                                                                                                                                                                                                                                               |
| \$25,000 - \$34,999                                                                                                                                                                                                                                                                                                                                                                                                       |                                                                                                                                                                              |                                                                                                                                                                           | 961                                                                                                                                                                                                                                                                                                                                                                                                                                                                                                                                                                                                                                                                                                                                                                                                                                                                                                                                                                                                                                                                                                                                                                                                                                                                                                                                                                                                                                                                                                                                                                                                                                                                                                                                                                                                                                                                                                                                                                                                                                                                                                                                     | 13.2%                                                                                                                                                            | 828                                                                                                                                                                                                                                     | 10.5%                                                                                                                                                                                                                                                                                                                                                                                                                                                                                                                                                                                                                                                                                                                                                                                                                                                                                                                                                                                                                                                                                                                                                                                                                                                                                                                                                                                                                                                                                                                                                                                                                                                                                                                                                                                                                                                                                                                                                                                                                                                                                                                                                                                                                                                                                                                                                                                                                                                                                                                                                                                                                                                                                                                                                                                                                               |
| \$35,000 - \$49,999                                                                                                                                                                                                                                                                                                                                                                                                       |                                                                                                                                                                              |                                                                                                                                                                           | 1,367                                                                                                                                                                                                                                                                                                                                                                                                                                                                                                                                                                                                                                                                                                                                                                                                                                                                                                                                                                                                                                                                                                                                                                                                                                                                                                                                                                                                                                                                                                                                                                                                                                                                                                                                                                                                                                                                                                                                                                                                                                                                                                                                   | 18.8%                                                                                                                                                            | 1,386                                                                                                                                                                                                                                   | 17.5%                                                                                                                                                                                                                                                                                                                                                                                                                                                                                                                                                                                                                                                                                                                                                                                                                                                                                                                                                                                                                                                                                                                                                                                                                                                                                                                                                                                                                                                                                                                                                                                                                                                                                                                                                                                                                                                                                                                                                                                                                                                                                                                                                                                                                                                                                                                                                                                                                                                                                                                                                                                                                                                                                                                                                                                                                               |
| \$50,000 - \$74,999                                                                                                                                                                                                                                                                                                                                                                                                       |                                                                                                                                                                              |                                                                                                                                                                           | 1,183                                                                                                                                                                                                                                                                                                                                                                                                                                                                                                                                                                                                                                                                                                                                                                                                                                                                                                                                                                                                                                                                                                                                                                                                                                                                                                                                                                                                                                                                                                                                                                                                                                                                                                                                                                                                                                                                                                                                                                                                                                                                                                                                   | 16.2%                                                                                                                                                            | 1,647                                                                                                                                                                                                                                   | 20.8%                                                                                                                                                                                                                                                                                                                                                                                                                                                                                                                                                                                                                                                                                                                                                                                                                                                                                                                                                                                                                                                                                                                                                                                                                                                                                                                                                                                                                                                                                                                                                                                                                                                                                                                                                                                                                                                                                                                                                                                                                                                                                                                                                                                                                                                                                                                                                                                                                                                                                                                                                                                                                                                                                                                                                                                                                               |
| \$75,000 - \$99,999                                                                                                                                                                                                                                                                                                                                                                                                       |                                                                                                                                                                              |                                                                                                                                                                           | 744                                                                                                                                                                                                                                                                                                                                                                                                                                                                                                                                                                                                                                                                                                                                                                                                                                                                                                                                                                                                                                                                                                                                                                                                                                                                                                                                                                                                                                                                                                                                                                                                                                                                                                                                                                                                                                                                                                                                                                                                                                                                                                                                     | 10.2%                                                                                                                                                            | 967                                                                                                                                                                                                                                     | 12.2%                                                                                                                                                                                                                                                                                                                                                                                                                                                                                                                                                                                                                                                                                                                                                                                                                                                                                                                                                                                                                                                                                                                                                                                                                                                                                                                                                                                                                                                                                                                                                                                                                                                                                                                                                                                                                                                                                                                                                                                                                                                                                                                                                                                                                                                                                                                                                                                                                                                                                                                                                                                                                                                                                                                                                                                                                               |
| \$100,000 - \$149,999                                                                                                                                                                                                                                                                                                                                                                                                     |                                                                                                                                                                              |                                                                                                                                                                           | 566                                                                                                                                                                                                                                                                                                                                                                                                                                                                                                                                                                                                                                                                                                                                                                                                                                                                                                                                                                                                                                                                                                                                                                                                                                                                                                                                                                                                                                                                                                                                                                                                                                                                                                                                                                                                                                                                                                                                                                                                                                                                                                                                     | 7.8%                                                                                                                                                             | 689                                                                                                                                                                                                                                     | 8.7%                                                                                                                                                                                                                                                                                                                                                                                                                                                                                                                                                                                                                                                                                                                                                                                                                                                                                                                                                                                                                                                                                                                                                                                                                                                                                                                                                                                                                                                                                                                                                                                                                                                                                                                                                                                                                                                                                                                                                                                                                                                                                                                                                                                                                                                                                                                                                                                                                                                                                                                                                                                                                                                                                                                                                                                                                                |
| \$150,000 - \$199,999                                                                                                                                                                                                                                                                                                                                                                                                     |                                                                                                                                                                              |                                                                                                                                                                           | 216                                                                                                                                                                                                                                                                                                                                                                                                                                                                                                                                                                                                                                                                                                                                                                                                                                                                                                                                                                                                                                                                                                                                                                                                                                                                                                                                                                                                                                                                                                                                                                                                                                                                                                                                                                                                                                                                                                                                                                                                                                                                                                                                     | 3.0%                                                                                                                                                             | 243                                                                                                                                                                                                                                     | 3.1%                                                                                                                                                                                                                                                                                                                                                                                                                                                                                                                                                                                                                                                                                                                                                                                                                                                                                                                                                                                                                                                                                                                                                                                                                                                                                                                                                                                                                                                                                                                                                                                                                                                                                                                                                                                                                                                                                                                                                                                                                                                                                                                                                                                                                                                                                                                                                                                                                                                                                                                                                                                                                                                                                                                                                                                                                                |
| \$200,000+                                                                                                                                                                                                                                                                                                                                                                                                                |                                                                                                                                                                              |                                                                                                                                                                           | 102                                                                                                                                                                                                                                                                                                                                                                                                                                                                                                                                                                                                                                                                                                                                                                                                                                                                                                                                                                                                                                                                                                                                                                                                                                                                                                                                                                                                                                                                                                                                                                                                                                                                                                                                                                                                                                                                                                                                                                                                                                                                                                                                     | 1.4%                                                                                                                                                             | 120                                                                                                                                                                                                                                     | 1.5%                                                                                                                                                                                                                                                                                                                                                                                                                                                                                                                                                                                                                                                                                                                                                                                                                                                                                                                                                                                                                                                                                                                                                                                                                                                                                                                                                                                                                                                                                                                                                                                                                                                                                                                                                                                                                                                                                                                                                                                                                                                                                                                                                                                                                                                                                                                                                                                                                                                                                                                                                                                                                                                                                                                                                                                                                                |
|                                                                                                                                                                                                                                                                                                                                                                                                                           |                                                                                                                                                                              |                                                                                                                                                                           |                                                                                                                                                                                                                                                                                                                                                                                                                                                                                                                                                                                                                                                                                                                                                                                                                                                                                                                                                                                                                                                                                                                                                                                                                                                                                                                                                                                                                                                                                                                                                                                                                                                                                                                                                                                                                                                                                                                                                                                                                                                                                                                                         | 1.170                                                                                                                                                            | 120                                                                                                                                                                                                                                     | 115 /0                                                                                                                                                                                                                                                                                                                                                                                                                                                                                                                                                                                                                                                                                                                                                                                                                                                                                                                                                                                                                                                                                                                                                                                                                                                                                                                                                                                                                                                                                                                                                                                                                                                                                                                                                                                                                                                                                                                                                                                                                                                                                                                                                                                                                                                                                                                                                                                                                                                                                                                                                                                                                                                                                                                                                                                                                              |
| \$200,000+                                                                                                                                                                                                                                                                                                                                                                                                                |                                                                                                                                                                              |                                                                                                                                                                           |                                                                                                                                                                                                                                                                                                                                                                                                                                                                                                                                                                                                                                                                                                                                                                                                                                                                                                                                                                                                                                                                                                                                                                                                                                                                                                                                                                                                                                                                                                                                                                                                                                                                                                                                                                                                                                                                                                                                                                                                                                                                                                                                         |                                                                                                                                                                  |                                                                                                                                                                                                                                         |                                                                                                                                                                                                                                                                                                                                                                                                                                                                                                                                                                                                                                                                                                                                                                                                                                                                                                                                                                                                                                                                                                                                                                                                                                                                                                                                                                                                                                                                                                                                                                                                                                                                                                                                                                                                                                                                                                                                                                                                                                                                                                                                                                                                                                                                                                                                                                                                                                                                                                                                                                                                                                                                                                                                                                                                                                     |
|                                                                                                                                                                                                                                                                                                                                                                                                                           |                                                                                                                                                                              |                                                                                                                                                                           | \$39.604                                                                                                                                                                                                                                                                                                                                                                                                                                                                                                                                                                                                                                                                                                                                                                                                                                                                                                                                                                                                                                                                                                                                                                                                                                                                                                                                                                                                                                                                                                                                                                                                                                                                                                                                                                                                                                                                                                                                                                                                                                                                                                                                |                                                                                                                                                                  | \$45 999                                                                                                                                                                                                                                |                                                                                                                                                                                                                                                                                                                                                                                                                                                                                                                                                                                                                                                                                                                                                                                                                                                                                                                                                                                                                                                                                                                                                                                                                                                                                                                                                                                                                                                                                                                                                                                                                                                                                                                                                                                                                                                                                                                                                                                                                                                                                                                                                                                                                                                                                                                                                                                                                                                                                                                                                                                                                                                                                                                                                                                                                                     |
| Median Household Income                                                                                                                                                                                                                                                                                                                                                                                                   |                                                                                                                                                                              |                                                                                                                                                                           | \$39,604<br>\$53,995                                                                                                                                                                                                                                                                                                                                                                                                                                                                                                                                                                                                                                                                                                                                                                                                                                                                                                                                                                                                                                                                                                                                                                                                                                                                                                                                                                                                                                                                                                                                                                                                                                                                                                                                                                                                                                                                                                                                                                                                                                                                                                                    |                                                                                                                                                                  | \$45,999<br>\$59.506                                                                                                                                                                                                                    |                                                                                                                                                                                                                                                                                                                                                                                                                                                                                                                                                                                                                                                                                                                                                                                                                                                                                                                                                                                                                                                                                                                                                                                                                                                                                                                                                                                                                                                                                                                                                                                                                                                                                                                                                                                                                                                                                                                                                                                                                                                                                                                                                                                                                                                                                                                                                                                                                                                                                                                                                                                                                                                                                                                                                                                                                                     |
| Median Household Income<br>Average Household Income                                                                                                                                                                                                                                                                                                                                                                       |                                                                                                                                                                              |                                                                                                                                                                           | \$53,995                                                                                                                                                                                                                                                                                                                                                                                                                                                                                                                                                                                                                                                                                                                                                                                                                                                                                                                                                                                                                                                                                                                                                                                                                                                                                                                                                                                                                                                                                                                                                                                                                                                                                                                                                                                                                                                                                                                                                                                                                                                                                                                                |                                                                                                                                                                  | \$59,506                                                                                                                                                                                                                                |                                                                                                                                                                                                                                                                                                                                                                                                                                                                                                                                                                                                                                                                                                                                                                                                                                                                                                                                                                                                                                                                                                                                                                                                                                                                                                                                                                                                                                                                                                                                                                                                                                                                                                                                                                                                                                                                                                                                                                                                                                                                                                                                                                                                                                                                                                                                                                                                                                                                                                                                                                                                                                                                                                                                                                                                                                     |
| Median Household Income                                                                                                                                                                                                                                                                                                                                                                                                   | 20                                                                                                                                                                           | 010                                                                                                                                                                       | \$53,995<br>\$21,588                                                                                                                                                                                                                                                                                                                                                                                                                                                                                                                                                                                                                                                                                                                                                                                                                                                                                                                                                                                                                                                                                                                                                                                                                                                                                                                                                                                                                                                                                                                                                                                                                                                                                                                                                                                                                                                                                                                                                                                                                                                                                                                    | 11                                                                                                                                                               | \$59,506<br>\$23,838                                                                                                                                                                                                                    | 016                                                                                                                                                                                                                                                                                                                                                                                                                                                                                                                                                                                                                                                                                                                                                                                                                                                                                                                                                                                                                                                                                                                                                                                                                                                                                                                                                                                                                                                                                                                                                                                                                                                                                                                                                                                                                                                                                                                                                                                                                                                                                                                                                                                                                                                                                                                                                                                                                                                                                                                                                                                                                                                                                                                                                                                                                                 |
| Median Household Income<br>Average Household Income<br>Per Capita Income                                                                                                                                                                                                                                                                                                                                                  |                                                                                                                                                                              | )10<br>Percent                                                                                                                                                            | \$53,995<br>\$21,588<br><b>20</b>                                                                                                                                                                                                                                                                                                                                                                                                                                                                                                                                                                                                                                                                                                                                                                                                                                                                                                                                                                                                                                                                                                                                                                                                                                                                                                                                                                                                                                                                                                                                                                                                                                                                                                                                                                                                                                                                                                                                                                                                                                                                                                       | 911<br>Percent                                                                                                                                                   | \$59,506<br>\$23,838<br><b>20</b>                                                                                                                                                                                                       | 916<br>Percent                                                                                                                                                                                                                                                                                                                                                                                                                                                                                                                                                                                                                                                                                                                                                                                                                                                                                                                                                                                                                                                                                                                                                                                                                                                                                                                                                                                                                                                                                                                                                                                                                                                                                                                                                                                                                                                                                                                                                                                                                                                                                                                                                                                                                                                                                                                                                                                                                                                                                                                                                                                                                                                                                                                                                                                                                      |
| Median Household Income<br>Average Household Income<br>Per Capita Income<br>Population by Age                                                                                                                                                                                                                                                                                                                             | Number                                                                                                                                                                       | Percent                                                                                                                                                                   | \$53,995<br>\$21,588<br><b>20</b><br>Number                                                                                                                                                                                                                                                                                                                                                                                                                                                                                                                                                                                                                                                                                                                                                                                                                                                                                                                                                                                                                                                                                                                                                                                                                                                                                                                                                                                                                                                                                                                                                                                                                                                                                                                                                                                                                                                                                                                                                                                                                                                                                             | Percent                                                                                                                                                          | \$59,506<br>\$23,838<br><b>20</b><br>Number                                                                                                                                                                                             | Percent                                                                                                                                                                                                                                                                                                                                                                                                                                                                                                                                                                                                                                                                                                                                                                                                                                                                                                                                                                                                                                                                                                                                                                                                                                                                                                                                                                                                                                                                                                                                                                                                                                                                                                                                                                                                                                                                                                                                                                                                                                                                                                                                                                                                                                                                                                                                                                                                                                                                                                                                                                                                                                                                                                                                                                                                                             |
| Median Household Income<br>Average Household Income<br>Per Capita Income<br><b>Population by Age</b><br>0 - 4                                                                                                                                                                                                                                                                                                             | Number<br>1,248                                                                                                                                                              | Percent<br>6.8%                                                                                                                                                           | \$53,995<br>\$21,588<br><b>20</b><br>Number<br>1,234                                                                                                                                                                                                                                                                                                                                                                                                                                                                                                                                                                                                                                                                                                                                                                                                                                                                                                                                                                                                                                                                                                                                                                                                                                                                                                                                                                                                                                                                                                                                                                                                                                                                                                                                                                                                                                                                                                                                                                                                                                                                                    | Percent<br>6.7%                                                                                                                                                  | \$59,506<br>\$23,838<br><b>20</b><br>Number<br>1,331                                                                                                                                                                                    | Percent<br>6.7%                                                                                                                                                                                                                                                                                                                                                                                                                                                                                                                                                                                                                                                                                                                                                                                                                                                                                                                                                                                                                                                                                                                                                                                                                                                                                                                                                                                                                                                                                                                                                                                                                                                                                                                                                                                                                                                                                                                                                                                                                                                                                                                                                                                                                                                                                                                                                                                                                                                                                                                                                                                                                                                                                                                                                                                                                     |
| Median Household Income<br>Average Household Income<br>Per Capita Income<br>Population by Age<br>0 - 4<br>5 - 9                                                                                                                                                                                                                                                                                                           | Number<br>1,248<br>1,242                                                                                                                                                     | Percent<br>6.8%<br>6.8%                                                                                                                                                   | \$53,995<br>\$21,588<br><b>20</b><br>Number<br>1,234<br>1,245                                                                                                                                                                                                                                                                                                                                                                                                                                                                                                                                                                                                                                                                                                                                                                                                                                                                                                                                                                                                                                                                                                                                                                                                                                                                                                                                                                                                                                                                                                                                                                                                                                                                                                                                                                                                                                                                                                                                                                                                                                                                           | Percent<br>6.7%<br>6.7%                                                                                                                                          | \$59,506<br>\$23,838<br><b>20</b><br>Number<br>1,331<br>1,321                                                                                                                                                                           | Percent<br>6.7%<br>6.6%                                                                                                                                                                                                                                                                                                                                                                                                                                                                                                                                                                                                                                                                                                                                                                                                                                                                                                                                                                                                                                                                                                                                                                                                                                                                                                                                                                                                                                                                                                                                                                                                                                                                                                                                                                                                                                                                                                                                                                                                                                                                                                                                                                                                                                                                                                                                                                                                                                                                                                                                                                                                                                                                                                                                                                                                             |
| Median Household Income<br>Average Household Income<br>Per Capita Income<br>Population by Age<br>0 - 4<br>5 - 9<br>10 - 14                                                                                                                                                                                                                                                                                                | Number<br>1,248<br>1,242<br>1,225                                                                                                                                            | Percent<br>6.8%<br>6.8%<br>6.7%                                                                                                                                           | \$53,995<br>\$21,588<br>Number<br>1,234<br>1,245<br>1,231                                                                                                                                                                                                                                                                                                                                                                                                                                                                                                                                                                                                                                                                                                                                                                                                                                                                                                                                                                                                                                                                                                                                                                                                                                                                                                                                                                                                                                                                                                                                                                                                                                                                                                                                                                                                                                                                                                                                                                                                                                                                               | Percent<br>6.7%<br>6.7%<br>6.7%                                                                                                                                  | \$59,506<br>\$23,838<br>Number<br>1,331<br>1,321<br>1,320                                                                                                                                                                               | Percent<br>6.7%<br>6.6%<br>6.6%                                                                                                                                                                                                                                                                                                                                                                                                                                                                                                                                                                                                                                                                                                                                                                                                                                                                                                                                                                                                                                                                                                                                                                                                                                                                                                                                                                                                                                                                                                                                                                                                                                                                                                                                                                                                                                                                                                                                                                                                                                                                                                                                                                                                                                                                                                                                                                                                                                                                                                                                                                                                                                                                                                                                                                                                     |
| Median Household Income<br>Average Household Income<br>Per Capita Income<br>Population by Age<br>0 - 4<br>5 - 9<br>10 - 14<br>15 - 19                                                                                                                                                                                                                                                                                     | Number<br>1,248<br>1,242<br>1,225<br>1,245                                                                                                                                   | Percent<br>6.8%<br>6.8%<br>6.7%<br>6.8%                                                                                                                                   | \$53,995<br>\$21,588<br>Number<br>1,234<br>1,245<br>1,231<br>1,249                                                                                                                                                                                                                                                                                                                                                                                                                                                                                                                                                                                                                                                                                                                                                                                                                                                                                                                                                                                                                                                                                                                                                                                                                                                                                                                                                                                                                                                                                                                                                                                                                                                                                                                                                                                                                                                                                                                                                                                                                                                                      | Percent<br>6.7%<br>6.7%<br>6.7%<br>6.8%                                                                                                                          | \$59,506<br>\$23,838<br>Number<br>1,331<br>1,321<br>1,320<br>1,250                                                                                                                                                                      | Percent<br>6.7%<br>6.6%<br>6.6%<br>6.3%                                                                                                                                                                                                                                                                                                                                                                                                                                                                                                                                                                                                                                                                                                                                                                                                                                                                                                                                                                                                                                                                                                                                                                                                                                                                                                                                                                                                                                                                                                                                                                                                                                                                                                                                                                                                                                                                                                                                                                                                                                                                                                                                                                                                                                                                                                                                                                                                                                                                                                                                                                                                                                                                                                                                                                                             |
| Median Household Income<br>Average Household Income<br>Per Capita Income<br>Population by Age<br>0 - 4<br>5 - 9<br>10 - 14<br>15 - 19<br>20 - 24                                                                                                                                                                                                                                                                          | Number<br>1,248<br>1,242<br>1,225<br>1,245<br>1,085                                                                                                                          | Percent<br>6.8%<br>6.8%<br>6.7%<br>6.8%<br>5.9%                                                                                                                           | \$53,995<br>\$21,588<br>Number<br>1,234<br>1,245<br>1,231<br>1,249<br>1,093                                                                                                                                                                                                                                                                                                                                                                                                                                                                                                                                                                                                                                                                                                                                                                                                                                                                                                                                                                                                                                                                                                                                                                                                                                                                                                                                                                                                                                                                                                                                                                                                                                                                                                                                                                                                                                                                                                                                                                                                                                                             | Percent<br>6.7%<br>6.7%<br>6.7%<br>6.8%<br>5.9%                                                                                                                  | \$59,506<br>\$23,838<br>Number<br>1,331<br>1,321<br>1,320<br>1,250<br>1,119                                                                                                                                                             | Percent<br>6.7%<br>6.6%<br>6.6%<br>6.3%<br>5.6%                                                                                                                                                                                                                                                                                                                                                                                                                                                                                                                                                                                                                                                                                                                                                                                                                                                                                                                                                                                                                                                                                                                                                                                                                                                                                                                                                                                                                                                                                                                                                                                                                                                                                                                                                                                                                                                                                                                                                                                                                                                                                                                                                                                                                                                                                                                                                                                                                                                                                                                                                                                                                                                                                                                                                                                     |
| Median Household Income<br>Average Household Income<br>Per Capita Income<br>Population by Age<br>0 - 4<br>5 - 9<br>10 - 14<br>15 - 19<br>20 - 24<br>25 - 34                                                                                                                                                                                                                                                               | Number<br>1,248<br>1,242<br>1,225<br>1,245<br>1,085<br>2,416                                                                                                                 | Percent<br>6.8%<br>6.8%<br>6.7%<br>6.8%<br>5.9%<br>13.2%                                                                                                                  | \$53,995<br>\$21,588<br>Number<br>1,234<br>1,245<br>1,231<br>1,249<br>1,093<br>2,433                                                                                                                                                                                                                                                                                                                                                                                                                                                                                                                                                                                                                                                                                                                                                                                                                                                                                                                                                                                                                                                                                                                                                                                                                                                                                                                                                                                                                                                                                                                                                                                                                                                                                                                                                                                                                                                                                                                                                                                                                                                    | Percent<br>6.7%<br>6.7%<br>6.8%<br>5.9%<br>13.2%                                                                                                                 | \$59,506<br>\$23,838<br>Number<br>1,331<br>1,321<br>1,320<br>1,250<br>1,119<br>2,652                                                                                                                                                    | Percent<br>6.7%<br>6.6%<br>6.6%<br>6.3%<br>5.6%<br>13.3%                                                                                                                                                                                                                                                                                                                                                                                                                                                                                                                                                                                                                                                                                                                                                                                                                                                                                                                                                                                                                                                                                                                                                                                                                                                                                                                                                                                                                                                                                                                                                                                                                                                                                                                                                                                                                                                                                                                                                                                                                                                                                                                                                                                                                                                                                                                                                                                                                                                                                                                                                                                                                                                                                                                                                                            |
| Median Household Income<br>Average Household Income<br>Per Capita Income<br>Population by Age<br>0 - 4<br>5 - 9<br>10 - 14<br>15 - 19<br>20 - 24<br>25 - 34<br>35 - 44                                                                                                                                                                                                                                                    | Number<br>1,248<br>1,242<br>1,225<br>1,245<br>1,085<br>2,416<br>2,392                                                                                                        | Percent<br>6.8%<br>6.8%<br>6.7%<br>6.8%<br>5.9%<br>13.2%<br>13.1%                                                                                                         | \$53,995<br>\$21,588<br>Number<br>1,234<br>1,245<br>1,231<br>1,249<br>1,093<br>2,433<br>2,393                                                                                                                                                                                                                                                                                                                                                                                                                                                                                                                                                                                                                                                                                                                                                                                                                                                                                                                                                                                                                                                                                                                                                                                                                                                                                                                                                                                                                                                                                                                                                                                                                                                                                                                                                                                                                                                                                                                                                                                                                                           | Percent<br>6.7%<br>6.7%<br>6.8%<br>5.9%<br>13.2%<br>13.0%                                                                                                        | \$59,506<br>\$23,838<br>Number<br>1,331<br>1,321<br>1,320<br>1,250<br>1,119<br>2,652<br>2,454                                                                                                                                           | Percent<br>6.7%<br>6.6%<br>6.6%<br>6.3%<br>5.6%<br>13.3%<br>12.3%                                                                                                                                                                                                                                                                                                                                                                                                                                                                                                                                                                                                                                                                                                                                                                                                                                                                                                                                                                                                                                                                                                                                                                                                                                                                                                                                                                                                                                                                                                                                                                                                                                                                                                                                                                                                                                                                                                                                                                                                                                                                                                                                                                                                                                                                                                                                                                                                                                                                                                                                                                                                                                                                                                                                                                   |
| Median Household Income<br>Average Household Income<br>Per Capita Income<br>Population by Age<br>0 - 4<br>5 - 9<br>10 - 14<br>15 - 19<br>20 - 24<br>25 - 34<br>35 - 44<br>45 - 54                                                                                                                                                                                                                                         | Number<br>1,248<br>1,242<br>1,225<br>1,245<br>1,085<br>2,416<br>2,392<br>2,644                                                                                               | Percent<br>6.8%<br>6.8%<br>6.7%<br>6.8%<br>5.9%<br>13.2%<br>13.1%<br>14.4%                                                                                                | \$53,995<br>\$21,588<br><b>20</b><br>Number<br>1,234<br>1,245<br>1,231<br>1,249<br>1,093<br>2,433<br>2,393<br>2,647                                                                                                                                                                                                                                                                                                                                                                                                                                                                                                                                                                                                                                                                                                                                                                                                                                                                                                                                                                                                                                                                                                                                                                                                                                                                                                                                                                                                                                                                                                                                                                                                                                                                                                                                                                                                                                                                                                                                                                                                                     | Percent<br>6.7%<br>6.7%<br>6.8%<br>5.9%<br>13.2%<br>13.0%<br>14.3%                                                                                               | \$59,506<br>\$23,838<br><b>20</b><br>Number<br>1,331<br>1,321<br>1,320<br>1,250<br>1,119<br>2,652<br>2,454<br>2,599                                                                                                                     | Percent<br>6.7%<br>6.6%<br>6.3%<br>5.6%<br>13.3%<br>12.3%<br>13.0%                                                                                                                                                                                                                                                                                                                                                                                                                                                                                                                                                                                                                                                                                                                                                                                                                                                                                                                                                                                                                                                                                                                                                                                                                                                                                                                                                                                                                                                                                                                                                                                                                                                                                                                                                                                                                                                                                                                                                                                                                                                                                                                                                                                                                                                                                                                                                                                                                                                                                                                                                                                                                                                                                                                                                                  |
| Median Household Income<br>Average Household Income<br>Per Capita Income<br>Population by Age<br>0 - 4<br>5 - 9<br>10 - 14<br>15 - 19<br>20 - 24<br>25 - 34<br>35 - 44<br>45 - 54<br>55 - 64                                                                                                                                                                                                                              | Number<br>1,248<br>1,242<br>1,225<br>1,245<br>1,085<br>2,416<br>2,392<br>2,644<br>2,268                                                                                      | Percent<br>6.8%<br>6.8%<br>6.7%<br>6.8%<br>5.9%<br>13.2%<br>13.1%<br>14.4%<br>12.4%                                                                                       | \$53,995<br>\$21,588<br><b>20</b><br>Number<br>1,234<br>1,245<br>1,231<br>1,249<br>1,093<br>2,433<br>2,393<br>2,647<br>2,325                                                                                                                                                                                                                                                                                                                                                                                                                                                                                                                                                                                                                                                                                                                                                                                                                                                                                                                                                                                                                                                                                                                                                                                                                                                                                                                                                                                                                                                                                                                                                                                                                                                                                                                                                                                                                                                                                                                                                                                                            | Percent<br>6.7%<br>6.7%<br>6.8%<br>5.9%<br>13.2%<br>13.0%<br>14.3%<br>12.6%                                                                                      | \$59,506<br>\$23,838<br><b>20</b><br>Number<br>1,331<br>1,321<br>1,320<br>1,250<br>1,119<br>2,652<br>2,454<br>2,599<br>2,682                                                                                                            | Percent<br>6.7%<br>6.6%<br>6.3%<br>5.6%<br>13.3%<br>12.3%<br>13.0%<br>13.5%                                                                                                                                                                                                                                                                                                                                                                                                                                                                                                                                                                                                                                                                                                                                                                                                                                                                                                                                                                                                                                                                                                                                                                                                                                                                                                                                                                                                                                                                                                                                                                                                                                                                                                                                                                                                                                                                                                                                                                                                                                                                                                                                                                                                                                                                                                                                                                                                                                                                                                                                                                                                                                                                                                                                                         |
| Median Household Income<br>Average Household Income<br>Per Capita Income<br>Population by Age<br>0 - 4<br>5 - 9<br>10 - 14<br>15 - 19<br>20 - 24<br>25 - 34<br>35 - 44<br>45 - 54<br>55 - 64<br>65 - 74                                                                                                                                                                                                                   | Number<br>1,248<br>1,242<br>1,225<br>1,245<br>1,085<br>2,416<br>2,392<br>2,644<br>2,268<br>1,455                                                                             | Percent<br>6.8%<br>6.8%<br>6.7%<br>6.8%<br>5.9%<br>13.2%<br>13.1%<br>14.4%<br>12.4%<br>7.9%                                                                               | \$53,995<br>\$21,588<br><b>20</b><br>Number<br>1,234<br>1,245<br>1,231<br>1,249<br>1,093<br>2,433<br>2,433<br>2,393<br>2,647<br>2,325<br>1,510                                                                                                                                                                                                                                                                                                                                                                                                                                                                                                                                                                                                                                                                                                                                                                                                                                                                                                                                                                                                                                                                                                                                                                                                                                                                                                                                                                                                                                                                                                                                                                                                                                                                                                                                                                                                                                                                                                                                                                                          | Percent<br>6.7%<br>6.7%<br>6.8%<br>5.9%<br>13.2%<br>13.0%<br>14.3%<br>12.6%<br>8.2%                                                                              | \$59,506<br>\$23,838<br><b>20</b><br>Number<br>1,331<br>1,321<br>1,320<br>1,250<br>1,119<br>2,652<br>2,454<br>2,599<br>2,682<br>1,980                                                                                                   | Percent<br>6.7%<br>6.6%<br>6.3%<br>5.6%<br>13.3%<br>12.3%<br>13.0%<br>13.5%<br>9.9%                                                                                                                                                                                                                                                                                                                                                                                                                                                                                                                                                                                                                                                                                                                                                                                                                                                                                                                                                                                                                                                                                                                                                                                                                                                                                                                                                                                                                                                                                                                                                                                                                                                                                                                                                                                                                                                                                                                                                                                                                                                                                                                                                                                                                                                                                                                                                                                                                                                                                                                                                                                                                                                                                                                                                 |
| Median Household Income<br>Average Household Income<br>Per Capita Income<br>Population by Age<br>0 - 4<br>5 - 9<br>10 - 14<br>15 - 19<br>20 - 24<br>25 - 34<br>35 - 44<br>45 - 54<br>55 - 64<br>65 - 74<br>75 - 84                                                                                                                                                                                                        | Number<br>1,248<br>1,242<br>1,225<br>1,245<br>1,085<br>2,416<br>2,392<br>2,644<br>2,268<br>1,455<br>834                                                                      | Percent<br>6.8%<br>6.8%<br>6.7%<br>6.8%<br>5.9%<br>13.2%<br>13.1%<br>14.4%<br>12.4%<br>7.9%<br>4.6%                                                                       | \$53,995<br>\$21,588<br>Number<br>1,234<br>1,245<br>1,231<br>1,249<br>1,093<br>2,433<br>2,393<br>2,647<br>2,325<br>1,510<br>841                                                                                                                                                                                                                                                                                                                                                                                                                                                                                                                                                                                                                                                                                                                                                                                                                                                                                                                                                                                                                                                                                                                                                                                                                                                                                                                                                                                                                                                                                                                                                                                                                                                                                                                                                                                                                                                                                                                                                                                                         | Percent<br>6.7%<br>6.7%<br>6.8%<br>5.9%<br>13.2%<br>13.0%<br>14.3%<br>12.6%<br>8.2%<br>4.6%                                                                      | \$59,506<br>\$23,838<br>Number<br>1,331<br>1,321<br>1,320<br>1,250<br>1,119<br>2,652<br>2,454<br>2,599<br>2,682<br>1,980<br>930                                                                                                         | Percent<br>6.7%<br>6.6%<br>6.3%<br>5.6%<br>13.3%<br>12.3%<br>13.0%<br>13.5%<br>9.9%<br>4.7%                                                                                                                                                                                                                                                                                                                                                                                                                                                                                                                                                                                                                                                                                                                                                                                                                                                                                                                                                                                                                                                                                                                                                                                                                                                                                                                                                                                                                                                                                                                                                                                                                                                                                                                                                                                                                                                                                                                                                                                                                                                                                                                                                                                                                                                                                                                                                                                                                                                                                                                                                                                                                                                                                                                                         |
| Median Household Income<br>Average Household Income<br>Per Capita Income<br>Population by Age<br>0 - 4<br>5 - 9<br>10 - 14<br>15 - 19<br>20 - 24<br>25 - 34<br>35 - 44<br>45 - 54<br>55 - 64<br>65 - 74                                                                                                                                                                                                                   | Number<br>1,248<br>1,242<br>1,225<br>1,245<br>1,085<br>2,416<br>2,392<br>2,644<br>2,268<br>1,455<br>834<br>258                                                               | Percent<br>6.8%<br>6.7%<br>6.8%<br>5.9%<br>13.2%<br>13.1%<br>14.4%<br>12.4%<br>7.9%<br>4.6%<br>1.4%                                                                       | \$53,995<br>\$21,588<br>Number<br>1,234<br>1,245<br>1,231<br>1,249<br>1,093<br>2,433<br>2,393<br>2,647<br>2,325<br>1,510<br>841<br>260                                                                                                                                                                                                                                                                                                                                                                                                                                                                                                                                                                                                                                                                                                                                                                                                                                                                                                                                                                                                                                                                                                                                                                                                                                                                                                                                                                                                                                                                                                                                                                                                                                                                                                                                                                                                                                                                                                                                                                                                  | Percent<br>6.7%<br>6.7%<br>6.8%<br>5.9%<br>13.2%<br>13.0%<br>14.3%<br>12.6%<br>8.2%<br>4.6%<br>1.4%                                                              | \$59,506<br>\$23,838<br>Number<br>1,331<br>1,321<br>1,320<br>1,250<br>1,119<br>2,652<br>2,454<br>2,599<br>2,682<br>1,980<br>930<br>301                                                                                                  | Percent<br>6.7%<br>6.6%<br>6.3%<br>5.6%<br>13.3%<br>12.3%<br>13.0%<br>13.5%<br>9.9%<br>4.7%<br>1.5%                                                                                                                                                                                                                                                                                                                                                                                                                                                                                                                                                                                                                                                                                                                                                                                                                                                                                                                                                                                                                                                                                                                                                                                                                                                                                                                                                                                                                                                                                                                                                                                                                                                                                                                                                                                                                                                                                                                                                                                                                                                                                                                                                                                                                                                                                                                                                                                                                                                                                                                                                                                                                                                                                                                                 |
| Median Household Income<br>Average Household Income<br>Per Capita Income<br>Population by Age<br>0 - 4<br>5 - 9<br>10 - 14<br>15 - 19<br>20 - 24<br>25 - 34<br>35 - 44<br>45 - 54<br>55 - 64<br>65 - 74<br>75 - 84<br>85+                                                                                                                                                                                                 | Number<br>1,248<br>1,242<br>1,225<br>1,245<br>1,085<br>2,416<br>2,392<br>2,644<br>2,268<br>1,455<br>834<br>258                                                               | Percent<br>6.8%<br>6.8%<br>6.7%<br>6.8%<br>5.9%<br>13.2%<br>13.1%<br>13.1%<br>14.4%<br>12.4%<br>7.9%<br>4.6%<br>1.4%                                                      | \$53,995<br>\$21,588<br>Number<br>1,234<br>1,245<br>1,231<br>1,249<br>1,093<br>2,433<br>2,393<br>2,647<br>2,325<br>1,510<br>841<br>260                                                                                                                                                                                                                                                                                                                                                                                                                                                                                                                                                                                                                                                                                                                                                                                                                                                                                                                                                                                                                                                                                                                                                                                                                                                                                                                                                                                                                                                                                                                                                                                                                                                                                                                                                                                                                                                                                                                                                                                                  | Percent<br>6.7%<br>6.7%<br>6.8%<br>5.9%<br>13.2%<br>13.0%<br>14.3%<br>12.6%<br>8.2%<br>4.6%<br>1.4%                                                              | \$59,506<br>\$23,838<br>Number<br>1,331<br>1,321<br>1,320<br>1,250<br>1,119<br>2,652<br>2,454<br>2,599<br>2,682<br>1,980<br>930<br>301<br>20                                                                                            | Percent<br>6.7%<br>6.6%<br>6.3%<br>5.6%<br>13.3%<br>12.3%<br>13.0%<br>13.5%<br>9.9%<br>4.7%<br>1.5%                                                                                                                                                                                                                                                                                                                                                                                                                                                                                                                                                                                                                                                                                                                                                                                                                                                                                                                                                                                                                                                                                                                                                                                                                                                                                                                                                                                                                                                                                                                                                                                                                                                                                                                                                                                                                                                                                                                                                                                                                                                                                                                                                                                                                                                                                                                                                                                                                                                                                                                                                                                                                                                                                                                                 |
| Median Household Income<br>Average Household Income<br>Per Capita Income<br>Population by Age<br>0 - 4<br>5 - 9<br>10 - 14<br>15 - 19<br>20 - 24<br>25 - 34<br>35 - 44<br>45 - 54<br>55 - 64<br>65 - 74<br>75 - 84<br>85+<br>Race and Ethnicity                                                                                                                                                                           | Number<br>1,248<br>1,242<br>1,225<br>1,245<br>1,085<br>2,416<br>2,392<br>2,644<br>2,268<br>1,455<br>834<br>258<br>20<br>Number                                               | Percent<br>6.8%<br>6.8%<br>6.7%<br>6.8%<br>5.9%<br>13.2%<br>13.1%<br>14.4%<br>12.4%<br>7.9%<br>4.6%<br>1.4%                                                               | \$53,995<br>\$21,588<br>Number<br>1,234<br>1,245<br>1,231<br>1,249<br>1,093<br>2,433<br>2,393<br>2,647<br>2,325<br>1,510<br>841<br>260<br>Number                                                                                                                                                                                                                                                                                                                                                                                                                                                                                                                                                                                                                                                                                                                                                                                                                                                                                                                                                                                                                                                                                                                                                                                                                                                                                                                                                                                                                                                                                                                                                                                                                                                                                                                                                                                                                                                                                                                                                                                        | Percent 6.7% 6.7% 6.8% 5.9% 13.2% 13.0% 14.3% 12.6% 8.2% 4.6% 1.4% Percent                                                                                       | \$59,506<br>\$23,838<br>Number<br>1,331<br>1,321<br>1,320<br>1,250<br>1,250<br>1,119<br>2,652<br>2,454<br>2,599<br>2,682<br>1,980<br>930<br>301<br>800<br>Number                                                                        | Percent<br>6.7%<br>6.6%<br>6.3%<br>5.6%<br>13.3%<br>12.3%<br>13.0%<br>13.5%<br>9.9%<br>4.7%<br>1.5%                                                                                                                                                                                                                                                                                                                                                                                                                                                                                                                                                                                                                                                                                                                                                                                                                                                                                                                                                                                                                                                                                                                                                                                                                                                                                                                                                                                                                                                                                                                                                                                                                                                                                                                                                                                                                                                                                                                                                                                                                                                                                                                                                                                                                                                                                                                                                                                                                                                                                                                                                                                                                                                                                                                                 |
| Median Household Income         Average Household Income         Per Capita Income         Population by Age         0 - 4         5 - 9         10 - 14         15 - 19         20 - 24         25 - 34         35 - 44         45 - 54         55 - 64         65 - 74         75 - 84         85+                                                                                                                      | Number<br>1,248<br>1,242<br>1,225<br>1,245<br>1,245<br>2,416<br>2,392<br>2,644<br>2,268<br>1,455<br>834<br>258<br>200<br>Number<br>15,687                                    | Percent<br>6.8%<br>6.8%<br>6.7%<br>6.8%<br>5.9%<br>13.2%<br>13.1%<br>14.4%<br>12.4%<br>7.9%<br>4.6%<br>1.4%<br><b>Percent</b><br>85.7%                                    | \$53,995<br>\$21,588<br>Number<br>1,234<br>1,245<br>1,231<br>1,249<br>1,093<br>2,433<br>2,393<br>2,647<br>2,325<br>1,510<br>841<br>260<br>841<br>260<br>841<br>260                                                                                                                                                                                                                                                                                                                                                                                                                                                                                                                                                                                                                                                                                                                                                                                                                                                                                                                                                                                                                                                                                                                                                                                                                                                                                                                                                                                                                                                                                                                                                                                                                                                                                                                                                                                                                                                                                                                                                                      | Percent<br>6.7%<br>6.7%<br>6.8%<br>5.9%<br>13.2%<br>13.0%<br>14.3%<br>12.6%<br>8.2%<br>4.6%<br>1.4%<br>Percent<br>85.7%                                          | \$59,506<br>\$23,838<br>Number<br>1,331<br>1,321<br>1,320<br>1,250<br>1,250<br>1,119<br>2,652<br>2,454<br>2,599<br>2,682<br>1,980<br>930<br>301<br>80<br>930<br>301<br>20<br>Number<br>16,865                                           | Percent<br>6.7%<br>6.6%<br>6.3%<br>5.6%<br>13.3%<br>12.3%<br>13.0%<br>13.5%<br>9.9%<br>4.7%<br>1.5%<br><b>Percent</b><br>84.6%                                                                                                                                                                                                                                                                                                                                                                                                                                                                                                                                                                                                                                                                                                                                                                                                                                                                                                                                                                                                                                                                                                                                                                                                                                                                                                                                                                                                                                                                                                                                                                                                                                                                                                                                                                                                                                                                                                                                                                                                                                                                                                                                                                                                                                                                                                                                                                                                                                                                                                                                                                                                                                                                                                      |
| Median Household Income         Average Household Income         Per Capita Income         Population by Age         0 - 4         5 - 9         10 - 14         15 - 19         20 - 24         25 - 34         35 - 44         45 - 54         55 - 64         65 - 74         75 - 84         85+                                                                                                                      | Number<br>1,248<br>1,242<br>1,225<br>1,245<br>1,245<br>2,416<br>2,392<br>2,644<br>2,268<br>1,455<br>834<br>258<br>20<br>Number<br>15,687<br>1,970                            | Percent<br>6.8%<br>6.7%<br>6.8%<br>5.9%<br>13.2%<br>13.1%<br>14.4%<br>12.4%<br>7.9%<br>4.6%<br>1.4%<br>910<br>Percent<br>85.7%<br>10.8%                                   | \$53,995<br>\$21,588<br><b>20</b><br>Number<br>1,234<br>1,245<br>1,231<br>1,249<br>1,093<br>2,433<br>2,433<br>2,393<br>2,647<br>2,325<br>1,510<br>841<br>260<br>841<br>260<br><b>20</b><br>Number<br>15,823<br>1,975                                                                                                                                                                                                                                                                                                                                                                                                                                                                                                                                                                                                                                                                                                                                                                                                                                                                                                                                                                                                                                                                                                                                                                                                                                                                                                                                                                                                                                                                                                                                                                                                                                                                                                                                                                                                                                                                                                                    | Percent<br>6.7%<br>6.7%<br>6.8%<br>5.9%<br>13.2%<br>13.0%<br>14.3%<br>12.6%<br>8.2%<br>4.6%<br>1.4%<br>Percent<br>85.7%<br>10.7%                                 | \$59,506<br>\$23,838<br><b>20</b><br>Number<br>1,331<br>1,321<br>1,320<br>1,250<br>1,119<br>2,652<br>2,454<br>2,599<br>2,682<br>1,980<br>930<br>301<br><b>20</b><br>Number<br>16,865<br>2,267                                           | Percent<br>6.7%<br>6.6%<br>6.3%<br>5.6%<br>13.3%<br>12.3%<br>13.0%<br>13.5%<br>9.9%<br>4.7%<br>1.5%<br><b>Percent</b><br>84.6%<br>11.4%                                                                                                                                                                                                                                                                                                                                                                                                                                                                                                                                                                                                                                                                                                                                                                                                                                                                                                                                                                                                                                                                                                                                                                                                                                                                                                                                                                                                                                                                                                                                                                                                                                                                                                                                                                                                                                                                                                                                                                                                                                                                                                                                                                                                                                                                                                                                                                                                                                                                                                                                                                                                                                                                                             |
| Median Household Income<br>Average Household Income<br>Per Capita Income<br>Per Capita Income<br>Population by Age<br>0 - 4<br>5 - 9<br>10 - 14<br>15 - 19<br>20 - 24<br>25 - 34<br>35 - 44<br>45 - 54<br>55 - 64<br>65 - 74<br>75 - 84<br>85+<br>Race and Ethnicity<br>White Alone<br>Black Alone<br>American Indian Alone                                                                                               | Number<br>1,248<br>1,242<br>1,225<br>1,245<br>1,245<br>2,416<br>2,392<br>2,644<br>2,268<br>1,455<br>834<br>258<br>20<br>Number<br>15,687<br>1,970<br>60                      | Percent<br>6.8%<br>6.7%<br>6.8%<br>5.9%<br>13.2%<br>13.1%<br>14.4%<br>12.4%<br>7.9%<br>4.6%<br>1.4%<br><b>Percent</b><br>85.7%<br>10.8%<br>0.3%                           | \$53,995<br>\$21,588<br>Number<br>1,234<br>1,245<br>1,231<br>1,249<br>1,093<br>2,433<br>2,433<br>2,393<br>2,647<br>2,325<br>1,510<br>841<br>260<br>841<br>260<br>841<br>1,510<br>841<br>260<br>841<br>260<br>841<br>30<br>841<br>260<br>841<br>30<br>841<br>30<br>841<br>30<br>841<br>30<br>841<br>30<br>841<br>30<br>841<br>30<br>841<br>30<br>841<br>30<br>841<br>30<br>841<br>30<br>841<br>30<br>841<br>30<br>841<br>30<br>841<br>30<br>841<br>30<br>841<br>30<br>841<br>30<br>841<br>30<br>841<br>30<br>841<br>30<br>841<br>30<br>841<br>30<br>841<br>30<br>841<br>30<br>841<br>30<br>841<br>30<br>841<br>30<br>841<br>30<br>841<br>30<br>841<br>30<br>841<br>30<br>841<br>30<br>841<br>30<br>841<br>30<br>841<br>30<br>841<br>30<br>841<br>30<br>841<br>30<br>841<br>30<br>841<br>30<br>841<br>30<br>841<br>30<br>841<br>30<br>841<br>30<br>841<br>30<br>841<br>30<br>841<br>30<br>841<br>30<br>841<br>30<br>841<br>30<br>841<br>30<br>841<br>30<br>841<br>30<br>841<br>30<br>841<br>30<br>841<br>30<br>841<br>30<br>841<br>30<br>841<br>30<br>841<br>30<br>841<br>30<br>841<br>30<br>841<br>30<br>841<br>30<br>841<br>30<br>841<br>30<br>841<br>30<br>841<br>30<br>841<br>30<br>841<br>30<br>841<br>30<br>841<br>30<br>841<br>30<br>841<br>30<br>841<br>30<br>841<br>30<br>841<br>30<br>841<br>30<br>841<br>30<br>841<br>30<br>841<br>30<br>841<br>30<br>841<br>30<br>841<br>30<br>841<br>30<br>841<br>30<br>841<br>30<br>841<br>30<br>841<br>30<br>841<br>30<br>841<br>30<br>841<br>30<br>841<br>30<br>841<br>30<br>841<br>30<br>841<br>30<br>841<br>30<br>841<br>30<br>841<br>30<br>841<br>30<br>841<br>30<br>841<br>30<br>841<br>30<br>841<br>30<br>841<br>30<br>841<br>30<br>841<br>30<br>841<br>30<br>841<br>30<br>841<br>30<br>841<br>30<br>841<br>30<br>841<br>30<br>841<br>30<br>841<br>30<br>841<br>30<br>841<br>30<br>841<br>30<br>841<br>30<br>841<br>30<br>841<br>30<br>841<br>30<br>841<br>30<br>841<br>30<br>841<br>30<br>841<br>30<br>841<br>30<br>841<br>30<br>841<br>30<br>841<br>30<br>841<br>30<br>841<br>30<br>841<br>30<br>841<br>80<br>80<br>80<br>80<br>80<br>80<br>80<br>80<br>80<br>80<br>80<br>80<br>80 | Percent 6.7% 6.7% 6.8% 5.9% 13.2% 13.0% 14.3% 12.6% 8.2% 4.6% 1.4% Percent 85.7% 10.7% 0.3%                                                                      | \$59,506<br>\$23,838<br><b>20</b><br>Number<br>1,331<br>1,321<br>1,320<br>1,250<br>1,250<br>1,250<br>2,652<br>2,454<br>2,599<br>2,682<br>1,980<br>930<br>301<br><b>20</b><br>Number<br>16,865<br>2,267<br>64                            | Percent<br>6.7%<br>6.6%<br>6.3%<br>5.6%<br>13.3%<br>12.3%<br>13.0%<br>13.5%<br>9.9%<br>4.7%<br>1.5%<br>9.9%<br>4.7%<br>1.5%<br>9.9%<br>4.7%<br>1.5%<br>1.5%<br>1.5%<br>1.5%<br>1.5%<br>1.5%<br>1.5%<br>1.5%<br>1.5%<br>1.5%<br>1.5%<br>1.5%<br>1.5%<br>1.5%<br>1.5%<br>1.5%<br>1.5%<br>1.5%<br>1.5%<br>1.5%<br>1.5%<br>1.5%<br>1.5%<br>1.5%<br>1.5%<br>1.5%<br>1.5%<br>1.5%<br>1.5%<br>1.5%<br>1.5%<br>1.5%<br>1.5%<br>1.5%<br>1.5%<br>1.5%<br>1.5%<br>1.5%<br>1.5%<br>1.5%<br>1.5%<br>1.5%<br>1.5%<br>1.5%<br>1.5%<br>1.5%<br>1.5%<br>1.5%<br>1.5%<br>1.5%<br>1.5%<br>1.5%<br>1.5%<br>1.5%<br>1.5%<br>1.5%<br>1.5%<br>1.5%<br>1.5%<br>1.5%<br>1.5%<br>1.5%<br>1.5%<br>1.5%<br>1.5%<br>1.5%<br>1.5%<br>1.5%<br>1.5%<br>1.5%<br>1.5%<br>1.5%<br>1.5%<br>1.5%<br>1.5%<br>1.5%<br>1.5%<br>1.5%<br>1.5%<br>1.5%<br>1.5%<br>1.5%<br>1.5%<br>1.5%<br>1.5%<br>1.5%<br>1.5%<br>1.5%<br>1.5%<br>1.5%<br>1.5%<br>1.5%<br>1.5%<br>1.5%<br>1.5%<br>1.5%<br>1.5%<br>1.5%<br>1.5%<br>1.5%<br>1.5%<br>1.5%<br>1.5%<br>1.5%<br>1.5%<br>1.5%<br>1.5%<br>1.5%<br>1.5%<br>1.5%<br>1.5%<br>1.5%<br>1.5%<br>1.5%<br>1.5%<br>1.5%<br>1.5%<br>1.5%<br>1.5%<br>1.5%<br>1.5%<br>1.5%<br>1.5%<br>1.5%<br>1.5%<br>1.5%<br>1.5%<br>1.5%<br>1.5%<br>1.5%<br>1.5%<br>1.5%<br>1.5%<br>1.5%<br>1.5%<br>1.5%<br>1.5%<br>1.5%<br>1.5%<br>1.5%<br>1.5%<br>1.5%<br>1.5%<br>1.5%<br>1.5%<br>1.5%<br>1.5%<br>1.5%<br>1.5%<br>1.5%<br>1.5%<br>1.5%<br>1.5%<br>1.5%<br>1.5%<br>1.5%<br>1.5%<br>1.5%<br>1.5%<br>1.5%<br>1.5%<br>1.5%<br>1.5%<br>1.5%<br>1.5%<br>1.5%<br>1.5%<br>1.5%<br>1.5%<br>1.5%<br>1.5%<br>1.5%<br>1.5%<br>1.5%<br>1.5%<br>1.5%<br>1.5%<br>1.5%<br>1.5%<br>1.5%<br>1.5%<br>1.5%<br>1.5%<br>1.5%<br>1.5%<br>1.5%<br>1.5%<br>1.5%<br>1.5%<br>1.5%<br>1.5%<br>1.5%<br>1.5%<br>1.5%<br>1.5%<br>1.5%<br>1.5%<br>1.5%<br>1.5%<br>1.5%<br>1.5%<br>1.5%<br>1.5%<br>1.5%<br>1.5%<br>1.5%<br>1.5%<br>1.5%<br>1.5%<br>1.5%<br>1.5%<br>1.5%<br>1.5%<br>1.5%<br>1.5%<br>1.5%<br>1.5%<br>1.5%<br>1.5%<br>1.5%<br>1.5%<br>1.5%<br>1.5%<br>1.5%<br>1.5%<br>1.5%<br>1.5%<br>1.5%<br>1.5%<br>1.5%<br>1.5%<br>1.5%<br>1.5%<br>1.5%<br>1.5%<br>1.5%<br>1.5%<br>1.5%<br>1.5%<br>1.5%<br>1.5%<br>1.5%<br>1.5%<br>1.5%<br>1.5%<br>1.5%<br>1.5%<br>1.5%<br>1.5%<br>1.5%<br>1.5%<br>1.5%<br>1.5%<br>1.5%<br>1.5%<br>1.5%<br>1.5%<br>1.5%<br>1.5%<br>1.5%<br>1.5%<br>1.5%<br>1.5%<br>1.5%<br>1.5%<br>1.5%<br>1.5%<br>1.5%<br>1.5%<br>1.5%<br>1.5%<br>1.5%<br>1.5%<br>1.5%<br>1.5%<br>1.5%<br>1.5%<br>1.5%<br>1.5%<br>1.5%<br>1.5%<br>1.5%<br>1.5%<br>1.5%<br>1.5%<br>1.5%<br>1.5%<br>1.5%<br>1.5%<br>1.5%<br>1.5%<br>1.5%<br>1.5%<br>1.5%<br>1.5%<br>1.5%<br>1.5%<br>1.5%<br>1.5%<br>1.5%<br>1.5%<br>1.5%<br>1.5%<br>1.5%<br>1.5%<br>1.5%<br>1.5%<br>1.5%<br>1.5%<br>1.5%<br>1.5%<br>1.5%<br>1.5%<br>1.5%<br>1.5%<br>1.5%<br>1.5%<br>1.5%<br>1.5%<br>1.5%<br>1.5%<br>1.5%<br>1.5% |
| Median Household Income         Average Household Income         Per Capita Income         Population by Age         0 - 4         5 - 9         10 - 14         15 - 19         20 - 24         25 - 34         35 - 44         45 - 54         55 - 64         65 - 74         75 - 84         85+         Race and Ethnicity         White Alone         Black Alone         American Indian Alone         Asian Alone | Number<br>1,248<br>1,242<br>1,225<br>1,245<br>1,085<br>2,416<br>2,392<br>2,644<br>2,268<br>1,455<br>834<br>258<br>20<br>Number<br>15,687<br>1,970<br>60<br>103               | Percent<br>6.8%<br>6.8%<br>6.7%<br>6.8%<br>5.9%<br>13.2%<br>13.1%<br>14.4%<br>12.4%<br>7.9%<br>4.6%<br>1.4%<br>0.0%<br>0.3%<br>0.6%                                       | \$53,995<br>\$21,588<br>Number<br>1,234<br>1,245<br>1,231<br>1,249<br>1,093<br>2,433<br>2,393<br>2,647<br>2,325<br>1,510<br>841<br>260<br>Number<br>15,823<br>1,975<br>60<br>102                                                                                                                                                                                                                                                                                                                                                                                                                                                                                                                                                                                                                                                                                                                                                                                                                                                                                                                                                                                                                                                                                                                                                                                                                                                                                                                                                                                                                                                                                                                                                                                                                                                                                                                                                                                                                                                                                                                                                        | Percent<br>6.7%<br>6.7%<br>6.8%<br>5.9%<br>13.2%<br>13.0%<br>14.3%<br>14.3%<br>12.6%<br>8.2%<br>4.6%<br>1.4%<br>911<br>Percent<br>85.7%<br>10.7%<br>0.3%<br>0.6% | \$59,506<br>\$23,838<br>Number<br>1,331<br>1,321<br>1,320<br>1,250<br>1,250<br>1,119<br>2,652<br>2,454<br>2,599<br>2,682<br>1,980<br>930<br>301<br>2,682<br>1,980<br>930<br>301<br><b>20</b><br>Number<br>16,865<br>2,267<br>64<br>111  | Percent<br>6.7%<br>6.6%<br>6.3%<br>5.6%<br>13.3%<br>12.3%<br>13.0%<br>13.5%<br>9.9%<br>4.7%<br>1.5%<br>9.9%<br>4.7%<br>1.5%<br>9.9%<br>4.7%<br>1.5%<br>1.5%<br>0.6%                                                                                                                                                                                                                                                                                                                                                                                                                                                                                                                                                                                                                                                                                                                                                                                                                                                                                                                                                                                                                                                                                                                                                                                                                                                                                                                                                                                                                                                                                                                                                                                                                                                                                                                                                                                                                                                                                                                                                                                                                                                                                                                                                                                                                                                                                                                                                                                                                                                                                                                                                                                                                                                                 |
| Median Household Income<br>Average Household Income<br>Per Capita Income<br>Population by Age<br>0 - 4<br>5 - 9<br>10 - 14<br>15 - 19<br>20 - 24<br>25 - 34<br>35 - 44<br>45 - 54<br>55 - 64<br>65 - 74<br>75 - 84<br>85+<br>Race and Ethnicity<br>White Alone<br>Black Alone<br>American Indian Alone<br>Asian Alone<br>Pacific Islander Alone                                                                           | Number<br>1,248<br>1,242<br>1,225<br>1,245<br>1,085<br>2,416<br>2,392<br>2,644<br>2,268<br>1,455<br>834<br>258<br>20<br>Number<br>15,687<br>1,970<br>60<br>103<br>15         | Percent<br>6.8%<br>6.8%<br>6.7%<br>6.8%<br>5.9%<br>13.2%<br>13.1%<br>14.4%<br>12.4%<br>7.9%<br>4.6%<br>1.4%<br>0.1%<br>Percent<br>85.7%<br>10.8%<br>0.3%<br>0.6%<br>0.1%  | \$53,995<br>\$21,588<br>Number<br>1,234<br>1,245<br>1,231<br>1,249<br>1,093<br>2,433<br>2,393<br>2,647<br>2,325<br>1,510<br>841<br>260<br>Number<br>15,823<br>1,975<br>60<br>102<br>15                                                                                                                                                                                                                                                                                                                                                                                                                                                                                                                                                                                                                                                                                                                                                                                                                                                                                                                                                                                                                                                                                                                                                                                                                                                                                                                                                                                                                                                                                                                                                                                                                                                                                                                                                                                                                                                                                                                                                  | Percent<br>6.7%<br>6.7%<br>6.8%<br>5.9%<br>13.2%<br>13.0%<br>14.3%<br>14.3%<br>12.6%<br>8.2%<br>4.6%<br>1.4%<br>12.6%<br>10.7%<br>0.3%<br>0.6%<br>0.1%           | \$59,506<br>\$23,838<br>Number<br>1,331<br>1,321<br>1,320<br>1,250<br>1,250<br>1,119<br>2,652<br>2,454<br>2,599<br>2,682<br>1,980<br>930<br>301<br>2,682<br>1,980<br>930<br>301<br>200<br>Number<br>16,865<br>2,267<br>64<br>1111<br>18 | Percent<br>6.7%<br>6.6%<br>6.3%<br>5.6%<br>13.3%<br>12.3%<br>13.0%<br>13.5%<br>9.9%<br>4.7%<br>1.5%<br>1.5%<br>1.5%<br>1.5%<br>1.5%<br>0.0%<br>0.6%<br>0.1%                                                                                                                                                                                                                                                                                                                                                                                                                                                                                                                                                                                                                                                                                                                                                                                                                                                                                                                                                                                                                                                                                                                                                                                                                                                                                                                                                                                                                                                                                                                                                                                                                                                                                                                                                                                                                                                                                                                                                                                                                                                                                                                                                                                                                                                                                                                                                                                                                                                                                                                                                                                                                                                                         |
| Median Household Income<br>Average Household Income<br>Per Capita Income<br>Population by Age<br>0 - 4<br>5 - 9<br>10 - 14<br>15 - 19<br>20 - 24<br>25 - 34<br>35 - 44<br>45 - 54<br>55 - 64<br>65 - 74<br>75 - 84<br>85+<br>Race and Ethnicity<br>White Alone<br>Black Alone<br>American Indian Alone<br>Asian Alone<br>Pacific Islander Alone<br>Some Other Race Alone                                                  | Number<br>1,248<br>1,242<br>1,225<br>1,245<br>1,085<br>2,416<br>2,392<br>2,644<br>2,268<br>1,455<br>834<br>258<br>200<br>Number<br>15,687<br>1,970<br>60<br>103<br>15<br>200 | Percent<br>6.8%<br>6.8%<br>6.7%<br>6.8%<br>13.2%<br>13.2%<br>13.1%<br>14.4%<br>12.4%<br>7.9%<br>4.6%<br>1.4%<br>Percent<br>85.7%<br>10.8%<br>0.3%<br>0.6%<br>0.1%<br>1.1% | \$53,995<br>\$21,588<br>Number<br>1,234<br>1,245<br>1,231<br>1,249<br>1,093<br>2,433<br>2,393<br>2,647<br>2,325<br>1,510<br>841<br>260<br><b>20</b><br>Number<br>15,823<br>1,975<br>60<br>102<br>15,823<br>1,975<br>60                                                                                                                                                                                                                                                                                                                                                                                                                                                                                                                                                                                                                                                                                                                                                                                                                                                                                                                                                                                                                                                                                                                                                                                                                                                                                                                                                                                                                                                                                                                                                                                                                                                                                                                                                                                                                                                                                                                  | Percent<br>6.7%<br>6.7%<br>6.8%<br>5.9%<br>13.2%<br>13.0%<br>14.3%<br>12.6%<br>8.2%<br>4.6%<br>1.4%<br>Percent<br>85.7%<br>10.7%<br>0.3%<br>0.6%<br>0.1%<br>1.1% | \$59,506<br>\$23,838<br>Number<br>1,331<br>1,321<br>1,320<br>1,250<br>1,119<br>2,652<br>2,454<br>2,599<br>2,682<br>1,980<br>930<br>301<br>200<br>Number<br>16,865<br>2,267<br>64<br>1111<br>18<br>2,91                                  | Percent<br>6.7%<br>6.6%<br>6.3%<br>5.6%<br>13.3%<br>12.3%<br>13.0%<br>13.5%<br>9.9%<br>4.7%<br>1.5%<br>Percent<br>84.6%<br>11.4%<br>0.3%<br>0.6%<br>0.1%<br>1.5%                                                                                                                                                                                                                                                                                                                                                                                                                                                                                                                                                                                                                                                                                                                                                                                                                                                                                                                                                                                                                                                                                                                                                                                                                                                                                                                                                                                                                                                                                                                                                                                                                                                                                                                                                                                                                                                                                                                                                                                                                                                                                                                                                                                                                                                                                                                                                                                                                                                                                                                                                                                                                                                                    |
| Median Household Income<br>Average Household Income<br>Per Capita Income<br>Population by Age<br>0 - 4<br>5 - 9<br>10 - 14<br>15 - 19<br>20 - 24<br>25 - 34<br>35 - 44<br>45 - 54<br>55 - 64<br>65 - 74<br>75 - 84<br>85+<br>Race and Ethnicity<br>White Alone<br>Black Alone<br>American Indian Alone<br>Asian Alone<br>Pacific Islander Alone                                                                           | Number<br>1,248<br>1,242<br>1,225<br>1,245<br>1,085<br>2,416<br>2,392<br>2,644<br>2,268<br>1,455<br>834<br>258<br>20<br>Number<br>15,687<br>1,970<br>60<br>103<br>15         | Percent<br>6.8%<br>6.8%<br>6.7%<br>6.8%<br>5.9%<br>13.2%<br>13.1%<br>14.4%<br>12.4%<br>7.9%<br>4.6%<br>1.4%<br>0.1%<br>Percent<br>85.7%<br>10.8%<br>0.3%<br>0.6%<br>0.1%  | \$53,995<br>\$21,588<br>Number<br>1,234<br>1,245<br>1,231<br>1,249<br>1,093<br>2,433<br>2,393<br>2,647<br>2,325<br>1,510<br>841<br>260<br>Number<br>15,823<br>1,975<br>60<br>102<br>15                                                                                                                                                                                                                                                                                                                                                                                                                                                                                                                                                                                                                                                                                                                                                                                                                                                                                                                                                                                                                                                                                                                                                                                                                                                                                                                                                                                                                                                                                                                                                                                                                                                                                                                                                                                                                                                                                                                                                  | Percent<br>6.7%<br>6.7%<br>6.8%<br>5.9%<br>13.2%<br>13.0%<br>14.3%<br>14.3%<br>12.6%<br>8.2%<br>4.6%<br>1.4%<br>12.6%<br>10.7%<br>0.3%<br>0.6%<br>0.1%           | \$59,506<br>\$23,838<br>Number<br>1,331<br>1,321<br>1,320<br>1,250<br>1,250<br>1,119<br>2,652<br>2,454<br>2,599<br>2,682<br>1,980<br>930<br>301<br>2,682<br>1,980<br>930<br>301<br>200<br>Number<br>16,865<br>2,267<br>64<br>1111<br>18 | Percent<br>6.7%<br>6.6%<br>6.3%<br>5.6%<br>13.3%<br>12.3%<br>13.0%<br>13.5%<br>9.9%<br>4.7%<br>1.5%<br>1.5%<br>1.5%<br>1.5%<br>1.5%<br>0.0%<br>0.6%<br>0.1%                                                                                                                                                                                                                                                                                                                                                                                                                                                                                                                                                                                                                                                                                                                                                                                                                                                                                                                                                                                                                                                                                                                                                                                                                                                                                                                                                                                                                                                                                                                                                                                                                                                                                                                                                                                                                                                                                                                                                                                                                                                                                                                                                                                                                                                                                                                                                                                                                                                                                                                                                                                                                                                                         |