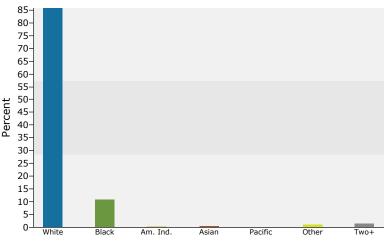

Pell City, AL Ring: 5 mile radius Prepared by Candice Hill

Latitude: 33.586083292 Longitude: -86.28640970

| Summary                                                                                                                                                                                                                                                                                                                                                                                                                   |                                                                                                                                                                              | 2010                                                                                                                                                                      |                                                                                                                                                                                                                                                                                                                                                                                                                                                                                                                                                                                                                                                                                                                                                                                                                                                                                                                                                                                                                                                                                                                                                                                                                                                                                                                                                                                                                                                                                                                                                                                                                                                                                                                                                                                                                                                                                                                                                                                                                                                                                                                                         | 2011                                                                                                                                                             |                                                                                                                                                                                                                                         | 2016                                                                                                                                                                                                                                                                                                                                                                                                                                                                                                                                                                                                                                                                                                                                                                                                                                                                                                                                                                                                                                                                                                                                                                                                                                                                                                                                                                                                                                                                                                                                                                                                                                                                                                                                                                                                                                                                                                                                                                                                                                                                                                                                                                                                                                                                                                                                                                                                                                                                                                                                                                                                                                                                                                                                                                                                                                |
|---------------------------------------------------------------------------------------------------------------------------------------------------------------------------------------------------------------------------------------------------------------------------------------------------------------------------------------------------------------------------------------------------------------------------|------------------------------------------------------------------------------------------------------------------------------------------------------------------------------|---------------------------------------------------------------------------------------------------------------------------------------------------------------------------|-----------------------------------------------------------------------------------------------------------------------------------------------------------------------------------------------------------------------------------------------------------------------------------------------------------------------------------------------------------------------------------------------------------------------------------------------------------------------------------------------------------------------------------------------------------------------------------------------------------------------------------------------------------------------------------------------------------------------------------------------------------------------------------------------------------------------------------------------------------------------------------------------------------------------------------------------------------------------------------------------------------------------------------------------------------------------------------------------------------------------------------------------------------------------------------------------------------------------------------------------------------------------------------------------------------------------------------------------------------------------------------------------------------------------------------------------------------------------------------------------------------------------------------------------------------------------------------------------------------------------------------------------------------------------------------------------------------------------------------------------------------------------------------------------------------------------------------------------------------------------------------------------------------------------------------------------------------------------------------------------------------------------------------------------------------------------------------------------------------------------------------------|------------------------------------------------------------------------------------------------------------------------------------------------------------------|-----------------------------------------------------------------------------------------------------------------------------------------------------------------------------------------------------------------------------------------|-------------------------------------------------------------------------------------------------------------------------------------------------------------------------------------------------------------------------------------------------------------------------------------------------------------------------------------------------------------------------------------------------------------------------------------------------------------------------------------------------------------------------------------------------------------------------------------------------------------------------------------------------------------------------------------------------------------------------------------------------------------------------------------------------------------------------------------------------------------------------------------------------------------------------------------------------------------------------------------------------------------------------------------------------------------------------------------------------------------------------------------------------------------------------------------------------------------------------------------------------------------------------------------------------------------------------------------------------------------------------------------------------------------------------------------------------------------------------------------------------------------------------------------------------------------------------------------------------------------------------------------------------------------------------------------------------------------------------------------------------------------------------------------------------------------------------------------------------------------------------------------------------------------------------------------------------------------------------------------------------------------------------------------------------------------------------------------------------------------------------------------------------------------------------------------------------------------------------------------------------------------------------------------------------------------------------------------------------------------------------------------------------------------------------------------------------------------------------------------------------------------------------------------------------------------------------------------------------------------------------------------------------------------------------------------------------------------------------------------------------------------------------------------------------------------------------------------|
| Population                                                                                                                                                                                                                                                                                                                                                                                                                |                                                                                                                                                                              | 18,312                                                                                                                                                                    |                                                                                                                                                                                                                                                                                                                                                                                                                                                                                                                                                                                                                                                                                                                                                                                                                                                                                                                                                                                                                                                                                                                                                                                                                                                                                                                                                                                                                                                                                                                                                                                                                                                                                                                                                                                                                                                                                                                                                                                                                                                                                                                                         | 18,461                                                                                                                                                           |                                                                                                                                                                                                                                         | 19,937                                                                                                                                                                                                                                                                                                                                                                                                                                                                                                                                                                                                                                                                                                                                                                                                                                                                                                                                                                                                                                                                                                                                                                                                                                                                                                                                                                                                                                                                                                                                                                                                                                                                                                                                                                                                                                                                                                                                                                                                                                                                                                                                                                                                                                                                                                                                                                                                                                                                                                                                                                                                                                                                                                                                                                                                                              |
| Households                                                                                                                                                                                                                                                                                                                                                                                                                |                                                                                                                                                                              | 7,221                                                                                                                                                                     |                                                                                                                                                                                                                                                                                                                                                                                                                                                                                                                                                                                                                                                                                                                                                                                                                                                                                                                                                                                                                                                                                                                                                                                                                                                                                                                                                                                                                                                                                                                                                                                                                                                                                                                                                                                                                                                                                                                                                                                                                                                                                                                                         | 7,284                                                                                                                                                            |                                                                                                                                                                                                                                         | 7,902                                                                                                                                                                                                                                                                                                                                                                                                                                                                                                                                                                                                                                                                                                                                                                                                                                                                                                                                                                                                                                                                                                                                                                                                                                                                                                                                                                                                                                                                                                                                                                                                                                                                                                                                                                                                                                                                                                                                                                                                                                                                                                                                                                                                                                                                                                                                                                                                                                                                                                                                                                                                                                                                                                                                                                                                                               |
| Families                                                                                                                                                                                                                                                                                                                                                                                                                  |                                                                                                                                                                              | 5,105                                                                                                                                                                     |                                                                                                                                                                                                                                                                                                                                                                                                                                                                                                                                                                                                                                                                                                                                                                                                                                                                                                                                                                                                                                                                                                                                                                                                                                                                                                                                                                                                                                                                                                                                                                                                                                                                                                                                                                                                                                                                                                                                                                                                                                                                                                                                         | 5,150                                                                                                                                                            |                                                                                                                                                                                                                                         | 5,526                                                                                                                                                                                                                                                                                                                                                                                                                                                                                                                                                                                                                                                                                                                                                                                                                                                                                                                                                                                                                                                                                                                                                                                                                                                                                                                                                                                                                                                                                                                                                                                                                                                                                                                                                                                                                                                                                                                                                                                                                                                                                                                                                                                                                                                                                                                                                                                                                                                                                                                                                                                                                                                                                                                                                                                                                               |
| Average Household Size                                                                                                                                                                                                                                                                                                                                                                                                    |                                                                                                                                                                              | 2.51                                                                                                                                                                      |                                                                                                                                                                                                                                                                                                                                                                                                                                                                                                                                                                                                                                                                                                                                                                                                                                                                                                                                                                                                                                                                                                                                                                                                                                                                                                                                                                                                                                                                                                                                                                                                                                                                                                                                                                                                                                                                                                                                                                                                                                                                                                                                         | 2.50                                                                                                                                                             |                                                                                                                                                                                                                                         | 2.49                                                                                                                                                                                                                                                                                                                                                                                                                                                                                                                                                                                                                                                                                                                                                                                                                                                                                                                                                                                                                                                                                                                                                                                                                                                                                                                                                                                                                                                                                                                                                                                                                                                                                                                                                                                                                                                                                                                                                                                                                                                                                                                                                                                                                                                                                                                                                                                                                                                                                                                                                                                                                                                                                                                                                                                                                                |
| Owner Occupied Housing Units                                                                                                                                                                                                                                                                                                                                                                                              |                                                                                                                                                                              | 5,084                                                                                                                                                                     |                                                                                                                                                                                                                                                                                                                                                                                                                                                                                                                                                                                                                                                                                                                                                                                                                                                                                                                                                                                                                                                                                                                                                                                                                                                                                                                                                                                                                                                                                                                                                                                                                                                                                                                                                                                                                                                                                                                                                                                                                                                                                                                                         | 5,096                                                                                                                                                            |                                                                                                                                                                                                                                         | 5,559                                                                                                                                                                                                                                                                                                                                                                                                                                                                                                                                                                                                                                                                                                                                                                                                                                                                                                                                                                                                                                                                                                                                                                                                                                                                                                                                                                                                                                                                                                                                                                                                                                                                                                                                                                                                                                                                                                                                                                                                                                                                                                                                                                                                                                                                                                                                                                                                                                                                                                                                                                                                                                                                                                                                                                                                                               |
| Renter Occupied Housing Units                                                                                                                                                                                                                                                                                                                                                                                             |                                                                                                                                                                              | 2,137                                                                                                                                                                     |                                                                                                                                                                                                                                                                                                                                                                                                                                                                                                                                                                                                                                                                                                                                                                                                                                                                                                                                                                                                                                                                                                                                                                                                                                                                                                                                                                                                                                                                                                                                                                                                                                                                                                                                                                                                                                                                                                                                                                                                                                                                                                                                         | 2,189                                                                                                                                                            |                                                                                                                                                                                                                                         | 2,343                                                                                                                                                                                                                                                                                                                                                                                                                                                                                                                                                                                                                                                                                                                                                                                                                                                                                                                                                                                                                                                                                                                                                                                                                                                                                                                                                                                                                                                                                                                                                                                                                                                                                                                                                                                                                                                                                                                                                                                                                                                                                                                                                                                                                                                                                                                                                                                                                                                                                                                                                                                                                                                                                                                                                                                                                               |
| Median Age                                                                                                                                                                                                                                                                                                                                                                                                                |                                                                                                                                                                              | 37.9                                                                                                                                                                      |                                                                                                                                                                                                                                                                                                                                                                                                                                                                                                                                                                                                                                                                                                                                                                                                                                                                                                                                                                                                                                                                                                                                                                                                                                                                                                                                                                                                                                                                                                                                                                                                                                                                                                                                                                                                                                                                                                                                                                                                                                                                                                                                         | 38.1                                                                                                                                                             |                                                                                                                                                                                                                                         | 38.9                                                                                                                                                                                                                                                                                                                                                                                                                                                                                                                                                                                                                                                                                                                                                                                                                                                                                                                                                                                                                                                                                                                                                                                                                                                                                                                                                                                                                                                                                                                                                                                                                                                                                                                                                                                                                                                                                                                                                                                                                                                                                                                                                                                                                                                                                                                                                                                                                                                                                                                                                                                                                                                                                                                                                                                                                                |
| Trends: 2011 - 2016 Annual Rate                                                                                                                                                                                                                                                                                                                                                                                           |                                                                                                                                                                              | Area                                                                                                                                                                      |                                                                                                                                                                                                                                                                                                                                                                                                                                                                                                                                                                                                                                                                                                                                                                                                                                                                                                                                                                                                                                                                                                                                                                                                                                                                                                                                                                                                                                                                                                                                                                                                                                                                                                                                                                                                                                                                                                                                                                                                                                                                                                                                         | State                                                                                                                                                            |                                                                                                                                                                                                                                         | National                                                                                                                                                                                                                                                                                                                                                                                                                                                                                                                                                                                                                                                                                                                                                                                                                                                                                                                                                                                                                                                                                                                                                                                                                                                                                                                                                                                                                                                                                                                                                                                                                                                                                                                                                                                                                                                                                                                                                                                                                                                                                                                                                                                                                                                                                                                                                                                                                                                                                                                                                                                                                                                                                                                                                                                                                            |
| Population                                                                                                                                                                                                                                                                                                                                                                                                                |                                                                                                                                                                              | 1.55%                                                                                                                                                                     |                                                                                                                                                                                                                                                                                                                                                                                                                                                                                                                                                                                                                                                                                                                                                                                                                                                                                                                                                                                                                                                                                                                                                                                                                                                                                                                                                                                                                                                                                                                                                                                                                                                                                                                                                                                                                                                                                                                                                                                                                                                                                                                                         | 0.64%                                                                                                                                                            |                                                                                                                                                                                                                                         | 0.67%                                                                                                                                                                                                                                                                                                                                                                                                                                                                                                                                                                                                                                                                                                                                                                                                                                                                                                                                                                                                                                                                                                                                                                                                                                                                                                                                                                                                                                                                                                                                                                                                                                                                                                                                                                                                                                                                                                                                                                                                                                                                                                                                                                                                                                                                                                                                                                                                                                                                                                                                                                                                                                                                                                                                                                                                                               |
| Households                                                                                                                                                                                                                                                                                                                                                                                                                |                                                                                                                                                                              | 1.64%                                                                                                                                                                     |                                                                                                                                                                                                                                                                                                                                                                                                                                                                                                                                                                                                                                                                                                                                                                                                                                                                                                                                                                                                                                                                                                                                                                                                                                                                                                                                                                                                                                                                                                                                                                                                                                                                                                                                                                                                                                                                                                                                                                                                                                                                                                                                         | 0.68%                                                                                                                                                            |                                                                                                                                                                                                                                         | 0.71%                                                                                                                                                                                                                                                                                                                                                                                                                                                                                                                                                                                                                                                                                                                                                                                                                                                                                                                                                                                                                                                                                                                                                                                                                                                                                                                                                                                                                                                                                                                                                                                                                                                                                                                                                                                                                                                                                                                                                                                                                                                                                                                                                                                                                                                                                                                                                                                                                                                                                                                                                                                                                                                                                                                                                                                                                               |
| Families                                                                                                                                                                                                                                                                                                                                                                                                                  |                                                                                                                                                                              | 1.42%                                                                                                                                                                     |                                                                                                                                                                                                                                                                                                                                                                                                                                                                                                                                                                                                                                                                                                                                                                                                                                                                                                                                                                                                                                                                                                                                                                                                                                                                                                                                                                                                                                                                                                                                                                                                                                                                                                                                                                                                                                                                                                                                                                                                                                                                                                                                         | 0.47%                                                                                                                                                            |                                                                                                                                                                                                                                         | 0.57%                                                                                                                                                                                                                                                                                                                                                                                                                                                                                                                                                                                                                                                                                                                                                                                                                                                                                                                                                                                                                                                                                                                                                                                                                                                                                                                                                                                                                                                                                                                                                                                                                                                                                                                                                                                                                                                                                                                                                                                                                                                                                                                                                                                                                                                                                                                                                                                                                                                                                                                                                                                                                                                                                                                                                                                                                               |
| Owner HHs                                                                                                                                                                                                                                                                                                                                                                                                                 |                                                                                                                                                                              | 1.75%                                                                                                                                                                     |                                                                                                                                                                                                                                                                                                                                                                                                                                                                                                                                                                                                                                                                                                                                                                                                                                                                                                                                                                                                                                                                                                                                                                                                                                                                                                                                                                                                                                                                                                                                                                                                                                                                                                                                                                                                                                                                                                                                                                                                                                                                                                                                         | 0.79%                                                                                                                                                            |                                                                                                                                                                                                                                         | 0.91%                                                                                                                                                                                                                                                                                                                                                                                                                                                                                                                                                                                                                                                                                                                                                                                                                                                                                                                                                                                                                                                                                                                                                                                                                                                                                                                                                                                                                                                                                                                                                                                                                                                                                                                                                                                                                                                                                                                                                                                                                                                                                                                                                                                                                                                                                                                                                                                                                                                                                                                                                                                                                                                                                                                                                                                                                               |
| Median Household Income                                                                                                                                                                                                                                                                                                                                                                                                   |                                                                                                                                                                              | 3.04%                                                                                                                                                                     |                                                                                                                                                                                                                                                                                                                                                                                                                                                                                                                                                                                                                                                                                                                                                                                                                                                                                                                                                                                                                                                                                                                                                                                                                                                                                                                                                                                                                                                                                                                                                                                                                                                                                                                                                                                                                                                                                                                                                                                                                                                                                                                                         | 3.17%                                                                                                                                                            |                                                                                                                                                                                                                                         | 2.75%                                                                                                                                                                                                                                                                                                                                                                                                                                                                                                                                                                                                                                                                                                                                                                                                                                                                                                                                                                                                                                                                                                                                                                                                                                                                                                                                                                                                                                                                                                                                                                                                                                                                                                                                                                                                                                                                                                                                                                                                                                                                                                                                                                                                                                                                                                                                                                                                                                                                                                                                                                                                                                                                                                                                                                                                                               |
|                                                                                                                                                                                                                                                                                                                                                                                                                           |                                                                                                                                                                              |                                                                                                                                                                           | 20                                                                                                                                                                                                                                                                                                                                                                                                                                                                                                                                                                                                                                                                                                                                                                                                                                                                                                                                                                                                                                                                                                                                                                                                                                                                                                                                                                                                                                                                                                                                                                                                                                                                                                                                                                                                                                                                                                                                                                                                                                                                                                                                      | 11                                                                                                                                                               | 20                                                                                                                                                                                                                                      | 16                                                                                                                                                                                                                                                                                                                                                                                                                                                                                                                                                                                                                                                                                                                                                                                                                                                                                                                                                                                                                                                                                                                                                                                                                                                                                                                                                                                                                                                                                                                                                                                                                                                                                                                                                                                                                                                                                                                                                                                                                                                                                                                                                                                                                                                                                                                                                                                                                                                                                                                                                                                                                                                                                                                                                                                                                                  |
| Households by Income                                                                                                                                                                                                                                                                                                                                                                                                      |                                                                                                                                                                              |                                                                                                                                                                           | Number                                                                                                                                                                                                                                                                                                                                                                                                                                                                                                                                                                                                                                                                                                                                                                                                                                                                                                                                                                                                                                                                                                                                                                                                                                                                                                                                                                                                                                                                                                                                                                                                                                                                                                                                                                                                                                                                                                                                                                                                                                                                                                                                  | Percent                                                                                                                                                          | Number                                                                                                                                                                                                                                  | Percent                                                                                                                                                                                                                                                                                                                                                                                                                                                                                                                                                                                                                                                                                                                                                                                                                                                                                                                                                                                                                                                                                                                                                                                                                                                                                                                                                                                                                                                                                                                                                                                                                                                                                                                                                                                                                                                                                                                                                                                                                                                                                                                                                                                                                                                                                                                                                                                                                                                                                                                                                                                                                                                                                                                                                                                                                             |
| <\$15,000                                                                                                                                                                                                                                                                                                                                                                                                                 |                                                                                                                                                                              |                                                                                                                                                                           | 1,206                                                                                                                                                                                                                                                                                                                                                                                                                                                                                                                                                                                                                                                                                                                                                                                                                                                                                                                                                                                                                                                                                                                                                                                                                                                                                                                                                                                                                                                                                                                                                                                                                                                                                                                                                                                                                                                                                                                                                                                                                                                                                                                                   | 16.6%                                                                                                                                                            | 1,228                                                                                                                                                                                                                                   | 15.5%                                                                                                                                                                                                                                                                                                                                                                                                                                                                                                                                                                                                                                                                                                                                                                                                                                                                                                                                                                                                                                                                                                                                                                                                                                                                                                                                                                                                                                                                                                                                                                                                                                                                                                                                                                                                                                                                                                                                                                                                                                                                                                                                                                                                                                                                                                                                                                                                                                                                                                                                                                                                                                                                                                                                                                                                                               |
| \$15,000 - \$24,999                                                                                                                                                                                                                                                                                                                                                                                                       |                                                                                                                                                                              |                                                                                                                                                                           | 939                                                                                                                                                                                                                                                                                                                                                                                                                                                                                                                                                                                                                                                                                                                                                                                                                                                                                                                                                                                                                                                                                                                                                                                                                                                                                                                                                                                                                                                                                                                                                                                                                                                                                                                                                                                                                                                                                                                                                                                                                                                                                                                                     | 12.9%                                                                                                                                                            | 795                                                                                                                                                                                                                                     | 10.1%                                                                                                                                                                                                                                                                                                                                                                                                                                                                                                                                                                                                                                                                                                                                                                                                                                                                                                                                                                                                                                                                                                                                                                                                                                                                                                                                                                                                                                                                                                                                                                                                                                                                                                                                                                                                                                                                                                                                                                                                                                                                                                                                                                                                                                                                                                                                                                                                                                                                                                                                                                                                                                                                                                                                                                                                                               |
| \$25,000 - \$34,999                                                                                                                                                                                                                                                                                                                                                                                                       |                                                                                                                                                                              |                                                                                                                                                                           | 961                                                                                                                                                                                                                                                                                                                                                                                                                                                                                                                                                                                                                                                                                                                                                                                                                                                                                                                                                                                                                                                                                                                                                                                                                                                                                                                                                                                                                                                                                                                                                                                                                                                                                                                                                                                                                                                                                                                                                                                                                                                                                                                                     | 13.2%                                                                                                                                                            | 828                                                                                                                                                                                                                                     | 10.5%                                                                                                                                                                                                                                                                                                                                                                                                                                                                                                                                                                                                                                                                                                                                                                                                                                                                                                                                                                                                                                                                                                                                                                                                                                                                                                                                                                                                                                                                                                                                                                                                                                                                                                                                                                                                                                                                                                                                                                                                                                                                                                                                                                                                                                                                                                                                                                                                                                                                                                                                                                                                                                                                                                                                                                                                                               |
| \$35,000 - \$49,999                                                                                                                                                                                                                                                                                                                                                                                                       |                                                                                                                                                                              |                                                                                                                                                                           | 1,367                                                                                                                                                                                                                                                                                                                                                                                                                                                                                                                                                                                                                                                                                                                                                                                                                                                                                                                                                                                                                                                                                                                                                                                                                                                                                                                                                                                                                                                                                                                                                                                                                                                                                                                                                                                                                                                                                                                                                                                                                                                                                                                                   | 18.8%                                                                                                                                                            | 1,386                                                                                                                                                                                                                                   | 17.5%                                                                                                                                                                                                                                                                                                                                                                                                                                                                                                                                                                                                                                                                                                                                                                                                                                                                                                                                                                                                                                                                                                                                                                                                                                                                                                                                                                                                                                                                                                                                                                                                                                                                                                                                                                                                                                                                                                                                                                                                                                                                                                                                                                                                                                                                                                                                                                                                                                                                                                                                                                                                                                                                                                                                                                                                                               |
| \$50,000 - \$74,999                                                                                                                                                                                                                                                                                                                                                                                                       |                                                                                                                                                                              |                                                                                                                                                                           | 1,183                                                                                                                                                                                                                                                                                                                                                                                                                                                                                                                                                                                                                                                                                                                                                                                                                                                                                                                                                                                                                                                                                                                                                                                                                                                                                                                                                                                                                                                                                                                                                                                                                                                                                                                                                                                                                                                                                                                                                                                                                                                                                                                                   | 16.2%                                                                                                                                                            | 1,647                                                                                                                                                                                                                                   | 20.8%                                                                                                                                                                                                                                                                                                                                                                                                                                                                                                                                                                                                                                                                                                                                                                                                                                                                                                                                                                                                                                                                                                                                                                                                                                                                                                                                                                                                                                                                                                                                                                                                                                                                                                                                                                                                                                                                                                                                                                                                                                                                                                                                                                                                                                                                                                                                                                                                                                                                                                                                                                                                                                                                                                                                                                                                                               |
| \$75,000 - \$99,999                                                                                                                                                                                                                                                                                                                                                                                                       |                                                                                                                                                                              |                                                                                                                                                                           | 744                                                                                                                                                                                                                                                                                                                                                                                                                                                                                                                                                                                                                                                                                                                                                                                                                                                                                                                                                                                                                                                                                                                                                                                                                                                                                                                                                                                                                                                                                                                                                                                                                                                                                                                                                                                                                                                                                                                                                                                                                                                                                                                                     | 10.2%                                                                                                                                                            | 967                                                                                                                                                                                                                                     | 12.2%                                                                                                                                                                                                                                                                                                                                                                                                                                                                                                                                                                                                                                                                                                                                                                                                                                                                                                                                                                                                                                                                                                                                                                                                                                                                                                                                                                                                                                                                                                                                                                                                                                                                                                                                                                                                                                                                                                                                                                                                                                                                                                                                                                                                                                                                                                                                                                                                                                                                                                                                                                                                                                                                                                                                                                                                                               |
| \$100,000 - \$149,999                                                                                                                                                                                                                                                                                                                                                                                                     |                                                                                                                                                                              |                                                                                                                                                                           | 566                                                                                                                                                                                                                                                                                                                                                                                                                                                                                                                                                                                                                                                                                                                                                                                                                                                                                                                                                                                                                                                                                                                                                                                                                                                                                                                                                                                                                                                                                                                                                                                                                                                                                                                                                                                                                                                                                                                                                                                                                                                                                                                                     | 7.8%                                                                                                                                                             | 689                                                                                                                                                                                                                                     | 8.7%                                                                                                                                                                                                                                                                                                                                                                                                                                                                                                                                                                                                                                                                                                                                                                                                                                                                                                                                                                                                                                                                                                                                                                                                                                                                                                                                                                                                                                                                                                                                                                                                                                                                                                                                                                                                                                                                                                                                                                                                                                                                                                                                                                                                                                                                                                                                                                                                                                                                                                                                                                                                                                                                                                                                                                                                                                |
| \$150,000 - \$199,999                                                                                                                                                                                                                                                                                                                                                                                                     |                                                                                                                                                                              |                                                                                                                                                                           | 216                                                                                                                                                                                                                                                                                                                                                                                                                                                                                                                                                                                                                                                                                                                                                                                                                                                                                                                                                                                                                                                                                                                                                                                                                                                                                                                                                                                                                                                                                                                                                                                                                                                                                                                                                                                                                                                                                                                                                                                                                                                                                                                                     | 3.0%                                                                                                                                                             | 243                                                                                                                                                                                                                                     | 3.1%                                                                                                                                                                                                                                                                                                                                                                                                                                                                                                                                                                                                                                                                                                                                                                                                                                                                                                                                                                                                                                                                                                                                                                                                                                                                                                                                                                                                                                                                                                                                                                                                                                                                                                                                                                                                                                                                                                                                                                                                                                                                                                                                                                                                                                                                                                                                                                                                                                                                                                                                                                                                                                                                                                                                                                                                                                |
| \$200,000+                                                                                                                                                                                                                                                                                                                                                                                                                |                                                                                                                                                                              |                                                                                                                                                                           | 102                                                                                                                                                                                                                                                                                                                                                                                                                                                                                                                                                                                                                                                                                                                                                                                                                                                                                                                                                                                                                                                                                                                                                                                                                                                                                                                                                                                                                                                                                                                                                                                                                                                                                                                                                                                                                                                                                                                                                                                                                                                                                                                                     | 1.4%                                                                                                                                                             | 120                                                                                                                                                                                                                                     | 1.5%                                                                                                                                                                                                                                                                                                                                                                                                                                                                                                                                                                                                                                                                                                                                                                                                                                                                                                                                                                                                                                                                                                                                                                                                                                                                                                                                                                                                                                                                                                                                                                                                                                                                                                                                                                                                                                                                                                                                                                                                                                                                                                                                                                                                                                                                                                                                                                                                                                                                                                                                                                                                                                                                                                                                                                                                                                |
|                                                                                                                                                                                                                                                                                                                                                                                                                           |                                                                                                                                                                              |                                                                                                                                                                           |                                                                                                                                                                                                                                                                                                                                                                                                                                                                                                                                                                                                                                                                                                                                                                                                                                                                                                                                                                                                                                                                                                                                                                                                                                                                                                                                                                                                                                                                                                                                                                                                                                                                                                                                                                                                                                                                                                                                                                                                                                                                                                                                         | 1.170                                                                                                                                                            | 120                                                                                                                                                                                                                                     | 115 /0                                                                                                                                                                                                                                                                                                                                                                                                                                                                                                                                                                                                                                                                                                                                                                                                                                                                                                                                                                                                                                                                                                                                                                                                                                                                                                                                                                                                                                                                                                                                                                                                                                                                                                                                                                                                                                                                                                                                                                                                                                                                                                                                                                                                                                                                                                                                                                                                                                                                                                                                                                                                                                                                                                                                                                                                                              |
| \$200,000+                                                                                                                                                                                                                                                                                                                                                                                                                |                                                                                                                                                                              |                                                                                                                                                                           |                                                                                                                                                                                                                                                                                                                                                                                                                                                                                                                                                                                                                                                                                                                                                                                                                                                                                                                                                                                                                                                                                                                                                                                                                                                                                                                                                                                                                                                                                                                                                                                                                                                                                                                                                                                                                                                                                                                                                                                                                                                                                                                                         |                                                                                                                                                                  |                                                                                                                                                                                                                                         |                                                                                                                                                                                                                                                                                                                                                                                                                                                                                                                                                                                                                                                                                                                                                                                                                                                                                                                                                                                                                                                                                                                                                                                                                                                                                                                                                                                                                                                                                                                                                                                                                                                                                                                                                                                                                                                                                                                                                                                                                                                                                                                                                                                                                                                                                                                                                                                                                                                                                                                                                                                                                                                                                                                                                                                                                                     |
|                                                                                                                                                                                                                                                                                                                                                                                                                           |                                                                                                                                                                              |                                                                                                                                                                           | \$39.604                                                                                                                                                                                                                                                                                                                                                                                                                                                                                                                                                                                                                                                                                                                                                                                                                                                                                                                                                                                                                                                                                                                                                                                                                                                                                                                                                                                                                                                                                                                                                                                                                                                                                                                                                                                                                                                                                                                                                                                                                                                                                                                                |                                                                                                                                                                  | \$45 999                                                                                                                                                                                                                                |                                                                                                                                                                                                                                                                                                                                                                                                                                                                                                                                                                                                                                                                                                                                                                                                                                                                                                                                                                                                                                                                                                                                                                                                                                                                                                                                                                                                                                                                                                                                                                                                                                                                                                                                                                                                                                                                                                                                                                                                                                                                                                                                                                                                                                                                                                                                                                                                                                                                                                                                                                                                                                                                                                                                                                                                                                     |
| Median Household Income                                                                                                                                                                                                                                                                                                                                                                                                   |                                                                                                                                                                              |                                                                                                                                                                           | \$39,604<br>\$53,995                                                                                                                                                                                                                                                                                                                                                                                                                                                                                                                                                                                                                                                                                                                                                                                                                                                                                                                                                                                                                                                                                                                                                                                                                                                                                                                                                                                                                                                                                                                                                                                                                                                                                                                                                                                                                                                                                                                                                                                                                                                                                                                    |                                                                                                                                                                  | \$45,999<br>\$59.506                                                                                                                                                                                                                    |                                                                                                                                                                                                                                                                                                                                                                                                                                                                                                                                                                                                                                                                                                                                                                                                                                                                                                                                                                                                                                                                                                                                                                                                                                                                                                                                                                                                                                                                                                                                                                                                                                                                                                                                                                                                                                                                                                                                                                                                                                                                                                                                                                                                                                                                                                                                                                                                                                                                                                                                                                                                                                                                                                                                                                                                                                     |
| Median Household Income<br>Average Household Income                                                                                                                                                                                                                                                                                                                                                                       |                                                                                                                                                                              |                                                                                                                                                                           | \$53,995                                                                                                                                                                                                                                                                                                                                                                                                                                                                                                                                                                                                                                                                                                                                                                                                                                                                                                                                                                                                                                                                                                                                                                                                                                                                                                                                                                                                                                                                                                                                                                                                                                                                                                                                                                                                                                                                                                                                                                                                                                                                                                                                |                                                                                                                                                                  | \$59,506                                                                                                                                                                                                                                |                                                                                                                                                                                                                                                                                                                                                                                                                                                                                                                                                                                                                                                                                                                                                                                                                                                                                                                                                                                                                                                                                                                                                                                                                                                                                                                                                                                                                                                                                                                                                                                                                                                                                                                                                                                                                                                                                                                                                                                                                                                                                                                                                                                                                                                                                                                                                                                                                                                                                                                                                                                                                                                                                                                                                                                                                                     |
| Median Household Income                                                                                                                                                                                                                                                                                                                                                                                                   | 20                                                                                                                                                                           | 010                                                                                                                                                                       | \$53,995<br>\$21,588                                                                                                                                                                                                                                                                                                                                                                                                                                                                                                                                                                                                                                                                                                                                                                                                                                                                                                                                                                                                                                                                                                                                                                                                                                                                                                                                                                                                                                                                                                                                                                                                                                                                                                                                                                                                                                                                                                                                                                                                                                                                                                                    | 11                                                                                                                                                               | \$59,506<br>\$23,838                                                                                                                                                                                                                    | 016                                                                                                                                                                                                                                                                                                                                                                                                                                                                                                                                                                                                                                                                                                                                                                                                                                                                                                                                                                                                                                                                                                                                                                                                                                                                                                                                                                                                                                                                                                                                                                                                                                                                                                                                                                                                                                                                                                                                                                                                                                                                                                                                                                                                                                                                                                                                                                                                                                                                                                                                                                                                                                                                                                                                                                                                                                 |
| Median Household Income<br>Average Household Income<br>Per Capita Income                                                                                                                                                                                                                                                                                                                                                  |                                                                                                                                                                              | )10<br>Percent                                                                                                                                                            | \$53,995<br>\$21,588<br><b>20</b>                                                                                                                                                                                                                                                                                                                                                                                                                                                                                                                                                                                                                                                                                                                                                                                                                                                                                                                                                                                                                                                                                                                                                                                                                                                                                                                                                                                                                                                                                                                                                                                                                                                                                                                                                                                                                                                                                                                                                                                                                                                                                                       | 911<br>Percent                                                                                                                                                   | \$59,506<br>\$23,838<br><b>20</b>                                                                                                                                                                                                       | 916<br>Percent                                                                                                                                                                                                                                                                                                                                                                                                                                                                                                                                                                                                                                                                                                                                                                                                                                                                                                                                                                                                                                                                                                                                                                                                                                                                                                                                                                                                                                                                                                                                                                                                                                                                                                                                                                                                                                                                                                                                                                                                                                                                                                                                                                                                                                                                                                                                                                                                                                                                                                                                                                                                                                                                                                                                                                                                                      |
| Median Household Income<br>Average Household Income<br>Per Capita Income<br>Population by Age                                                                                                                                                                                                                                                                                                                             | Number                                                                                                                                                                       | Percent                                                                                                                                                                   | \$53,995<br>\$21,588<br><b>20</b><br>Number                                                                                                                                                                                                                                                                                                                                                                                                                                                                                                                                                                                                                                                                                                                                                                                                                                                                                                                                                                                                                                                                                                                                                                                                                                                                                                                                                                                                                                                                                                                                                                                                                                                                                                                                                                                                                                                                                                                                                                                                                                                                                             | Percent                                                                                                                                                          | \$59,506<br>\$23,838<br><b>20</b><br>Number                                                                                                                                                                                             | Percent                                                                                                                                                                                                                                                                                                                                                                                                                                                                                                                                                                                                                                                                                                                                                                                                                                                                                                                                                                                                                                                                                                                                                                                                                                                                                                                                                                                                                                                                                                                                                                                                                                                                                                                                                                                                                                                                                                                                                                                                                                                                                                                                                                                                                                                                                                                                                                                                                                                                                                                                                                                                                                                                                                                                                                                                                             |
| Median Household Income<br>Average Household Income<br>Per Capita Income<br><b>Population by Age</b><br>0 - 4                                                                                                                                                                                                                                                                                                             | Number<br>1,248                                                                                                                                                              | Percent<br>6.8%                                                                                                                                                           | \$53,995<br>\$21,588<br><b>20</b><br>Number<br>1,234                                                                                                                                                                                                                                                                                                                                                                                                                                                                                                                                                                                                                                                                                                                                                                                                                                                                                                                                                                                                                                                                                                                                                                                                                                                                                                                                                                                                                                                                                                                                                                                                                                                                                                                                                                                                                                                                                                                                                                                                                                                                                    | Percent<br>6.7%                                                                                                                                                  | \$59,506<br>\$23,838<br><b>20</b><br>Number<br>1,331                                                                                                                                                                                    | Percent<br>6.7%                                                                                                                                                                                                                                                                                                                                                                                                                                                                                                                                                                                                                                                                                                                                                                                                                                                                                                                                                                                                                                                                                                                                                                                                                                                                                                                                                                                                                                                                                                                                                                                                                                                                                                                                                                                                                                                                                                                                                                                                                                                                                                                                                                                                                                                                                                                                                                                                                                                                                                                                                                                                                                                                                                                                                                                                                     |
| Median Household Income<br>Average Household Income<br>Per Capita Income<br>Population by Age<br>0 - 4<br>5 - 9                                                                                                                                                                                                                                                                                                           | Number<br>1,248<br>1,242                                                                                                                                                     | Percent<br>6.8%<br>6.8%                                                                                                                                                   | \$53,995<br>\$21,588<br><b>20</b><br>Number<br>1,234<br>1,245                                                                                                                                                                                                                                                                                                                                                                                                                                                                                                                                                                                                                                                                                                                                                                                                                                                                                                                                                                                                                                                                                                                                                                                                                                                                                                                                                                                                                                                                                                                                                                                                                                                                                                                                                                                                                                                                                                                                                                                                                                                                           | Percent<br>6.7%<br>6.7%                                                                                                                                          | \$59,506<br>\$23,838<br><b>20</b><br>Number<br>1,331<br>1,321                                                                                                                                                                           | Percent<br>6.7%<br>6.6%                                                                                                                                                                                                                                                                                                                                                                                                                                                                                                                                                                                                                                                                                                                                                                                                                                                                                                                                                                                                                                                                                                                                                                                                                                                                                                                                                                                                                                                                                                                                                                                                                                                                                                                                                                                                                                                                                                                                                                                                                                                                                                                                                                                                                                                                                                                                                                                                                                                                                                                                                                                                                                                                                                                                                                                                             |
| Median Household Income<br>Average Household Income<br>Per Capita Income<br>Population by Age<br>0 - 4<br>5 - 9<br>10 - 14                                                                                                                                                                                                                                                                                                | Number<br>1,248<br>1,242<br>1,225                                                                                                                                            | Percent<br>6.8%<br>6.8%<br>6.7%                                                                                                                                           | \$53,995<br>\$21,588<br>Number<br>1,234<br>1,245<br>1,231                                                                                                                                                                                                                                                                                                                                                                                                                                                                                                                                                                                                                                                                                                                                                                                                                                                                                                                                                                                                                                                                                                                                                                                                                                                                                                                                                                                                                                                                                                                                                                                                                                                                                                                                                                                                                                                                                                                                                                                                                                                                               | Percent<br>6.7%<br>6.7%<br>6.7%                                                                                                                                  | \$59,506<br>\$23,838<br>Number<br>1,331<br>1,321<br>1,320                                                                                                                                                                               | Percent<br>6.7%<br>6.6%<br>6.6%                                                                                                                                                                                                                                                                                                                                                                                                                                                                                                                                                                                                                                                                                                                                                                                                                                                                                                                                                                                                                                                                                                                                                                                                                                                                                                                                                                                                                                                                                                                                                                                                                                                                                                                                                                                                                                                                                                                                                                                                                                                                                                                                                                                                                                                                                                                                                                                                                                                                                                                                                                                                                                                                                                                                                                                                     |
| Median Household Income<br>Average Household Income<br>Per Capita Income<br>Population by Age<br>0 - 4<br>5 - 9<br>10 - 14<br>15 - 19                                                                                                                                                                                                                                                                                     | Number<br>1,248<br>1,242<br>1,225<br>1,245                                                                                                                                   | Percent<br>6.8%<br>6.8%<br>6.7%<br>6.8%                                                                                                                                   | \$53,995<br>\$21,588<br>Number<br>1,234<br>1,245<br>1,231<br>1,249                                                                                                                                                                                                                                                                                                                                                                                                                                                                                                                                                                                                                                                                                                                                                                                                                                                                                                                                                                                                                                                                                                                                                                                                                                                                                                                                                                                                                                                                                                                                                                                                                                                                                                                                                                                                                                                                                                                                                                                                                                                                      | Percent<br>6.7%<br>6.7%<br>6.7%<br>6.8%                                                                                                                          | \$59,506<br>\$23,838<br>Number<br>1,331<br>1,321<br>1,320<br>1,250                                                                                                                                                                      | Percent<br>6.7%<br>6.6%<br>6.6%<br>6.3%                                                                                                                                                                                                                                                                                                                                                                                                                                                                                                                                                                                                                                                                                                                                                                                                                                                                                                                                                                                                                                                                                                                                                                                                                                                                                                                                                                                                                                                                                                                                                                                                                                                                                                                                                                                                                                                                                                                                                                                                                                                                                                                                                                                                                                                                                                                                                                                                                                                                                                                                                                                                                                                                                                                                                                                             |
| Median Household Income<br>Average Household Income<br>Per Capita Income<br>Population by Age<br>0 - 4<br>5 - 9<br>10 - 14<br>15 - 19<br>20 - 24                                                                                                                                                                                                                                                                          | Number<br>1,248<br>1,242<br>1,225<br>1,245<br>1,085                                                                                                                          | Percent<br>6.8%<br>6.8%<br>6.7%<br>6.8%<br>5.9%                                                                                                                           | \$53,995<br>\$21,588<br>Number<br>1,234<br>1,245<br>1,231<br>1,249<br>1,093                                                                                                                                                                                                                                                                                                                                                                                                                                                                                                                                                                                                                                                                                                                                                                                                                                                                                                                                                                                                                                                                                                                                                                                                                                                                                                                                                                                                                                                                                                                                                                                                                                                                                                                                                                                                                                                                                                                                                                                                                                                             | Percent<br>6.7%<br>6.7%<br>6.7%<br>6.8%<br>5.9%                                                                                                                  | \$59,506<br>\$23,838<br>Number<br>1,331<br>1,321<br>1,320<br>1,250<br>1,119                                                                                                                                                             | Percent<br>6.7%<br>6.6%<br>6.6%<br>6.3%<br>5.6%                                                                                                                                                                                                                                                                                                                                                                                                                                                                                                                                                                                                                                                                                                                                                                                                                                                                                                                                                                                                                                                                                                                                                                                                                                                                                                                                                                                                                                                                                                                                                                                                                                                                                                                                                                                                                                                                                                                                                                                                                                                                                                                                                                                                                                                                                                                                                                                                                                                                                                                                                                                                                                                                                                                                                                                     |
| Median Household Income<br>Average Household Income<br>Per Capita Income<br>Population by Age<br>0 - 4<br>5 - 9<br>10 - 14<br>15 - 19<br>20 - 24<br>25 - 34                                                                                                                                                                                                                                                               | Number<br>1,248<br>1,242<br>1,225<br>1,245<br>1,085<br>2,416                                                                                                                 | Percent<br>6.8%<br>6.8%<br>6.7%<br>6.8%<br>5.9%<br>13.2%                                                                                                                  | \$53,995<br>\$21,588<br>Number<br>1,234<br>1,245<br>1,231<br>1,249<br>1,093<br>2,433                                                                                                                                                                                                                                                                                                                                                                                                                                                                                                                                                                                                                                                                                                                                                                                                                                                                                                                                                                                                                                                                                                                                                                                                                                                                                                                                                                                                                                                                                                                                                                                                                                                                                                                                                                                                                                                                                                                                                                                                                                                    | Percent<br>6.7%<br>6.7%<br>6.8%<br>5.9%<br>13.2%                                                                                                                 | \$59,506<br>\$23,838<br>Number<br>1,331<br>1,321<br>1,320<br>1,250<br>1,119<br>2,652                                                                                                                                                    | Percent<br>6.7%<br>6.6%<br>6.6%<br>6.3%<br>5.6%<br>13.3%                                                                                                                                                                                                                                                                                                                                                                                                                                                                                                                                                                                                                                                                                                                                                                                                                                                                                                                                                                                                                                                                                                                                                                                                                                                                                                                                                                                                                                                                                                                                                                                                                                                                                                                                                                                                                                                                                                                                                                                                                                                                                                                                                                                                                                                                                                                                                                                                                                                                                                                                                                                                                                                                                                                                                                            |
| Median Household Income<br>Average Household Income<br>Per Capita Income<br>Population by Age<br>0 - 4<br>5 - 9<br>10 - 14<br>15 - 19<br>20 - 24<br>25 - 34<br>35 - 44                                                                                                                                                                                                                                                    | Number<br>1,248<br>1,242<br>1,225<br>1,245<br>1,085<br>2,416<br>2,392                                                                                                        | Percent<br>6.8%<br>6.8%<br>6.7%<br>6.8%<br>5.9%<br>13.2%<br>13.1%                                                                                                         | \$53,995<br>\$21,588<br>Number<br>1,234<br>1,245<br>1,231<br>1,249<br>1,093<br>2,433<br>2,393                                                                                                                                                                                                                                                                                                                                                                                                                                                                                                                                                                                                                                                                                                                                                                                                                                                                                                                                                                                                                                                                                                                                                                                                                                                                                                                                                                                                                                                                                                                                                                                                                                                                                                                                                                                                                                                                                                                                                                                                                                           | Percent<br>6.7%<br>6.7%<br>6.8%<br>5.9%<br>13.2%<br>13.0%                                                                                                        | \$59,506<br>\$23,838<br>Number<br>1,331<br>1,321<br>1,320<br>1,250<br>1,119<br>2,652<br>2,454                                                                                                                                           | Percent<br>6.7%<br>6.6%<br>6.6%<br>6.3%<br>5.6%<br>13.3%<br>12.3%                                                                                                                                                                                                                                                                                                                                                                                                                                                                                                                                                                                                                                                                                                                                                                                                                                                                                                                                                                                                                                                                                                                                                                                                                                                                                                                                                                                                                                                                                                                                                                                                                                                                                                                                                                                                                                                                                                                                                                                                                                                                                                                                                                                                                                                                                                                                                                                                                                                                                                                                                                                                                                                                                                                                                                   |
| Median Household Income<br>Average Household Income<br>Per Capita Income<br>Population by Age<br>0 - 4<br>5 - 9<br>10 - 14<br>15 - 19<br>20 - 24<br>25 - 34<br>35 - 44<br>45 - 54                                                                                                                                                                                                                                         | Number<br>1,248<br>1,242<br>1,225<br>1,245<br>1,085<br>2,416<br>2,392<br>2,644                                                                                               | Percent<br>6.8%<br>6.8%<br>6.7%<br>6.8%<br>5.9%<br>13.2%<br>13.1%<br>14.4%                                                                                                | \$53,995<br>\$21,588<br><b>20</b><br>Number<br>1,234<br>1,245<br>1,231<br>1,249<br>1,093<br>2,433<br>2,393<br>2,647                                                                                                                                                                                                                                                                                                                                                                                                                                                                                                                                                                                                                                                                                                                                                                                                                                                                                                                                                                                                                                                                                                                                                                                                                                                                                                                                                                                                                                                                                                                                                                                                                                                                                                                                                                                                                                                                                                                                                                                                                     | Percent<br>6.7%<br>6.7%<br>6.8%<br>5.9%<br>13.2%<br>13.0%<br>14.3%                                                                                               | \$59,506<br>\$23,838<br><b>20</b><br>Number<br>1,331<br>1,321<br>1,320<br>1,250<br>1,119<br>2,652<br>2,454<br>2,599                                                                                                                     | Percent<br>6.7%<br>6.6%<br>6.3%<br>5.6%<br>13.3%<br>12.3%<br>13.0%                                                                                                                                                                                                                                                                                                                                                                                                                                                                                                                                                                                                                                                                                                                                                                                                                                                                                                                                                                                                                                                                                                                                                                                                                                                                                                                                                                                                                                                                                                                                                                                                                                                                                                                                                                                                                                                                                                                                                                                                                                                                                                                                                                                                                                                                                                                                                                                                                                                                                                                                                                                                                                                                                                                                                                  |
| Median Household Income<br>Average Household Income<br>Per Capita Income<br>Population by Age<br>0 - 4<br>5 - 9<br>10 - 14<br>15 - 19<br>20 - 24<br>25 - 34<br>35 - 44<br>45 - 54<br>55 - 64                                                                                                                                                                                                                              | Number<br>1,248<br>1,242<br>1,225<br>1,245<br>1,085<br>2,416<br>2,392<br>2,644<br>2,268                                                                                      | Percent<br>6.8%<br>6.8%<br>6.7%<br>6.8%<br>5.9%<br>13.2%<br>13.1%<br>14.4%<br>12.4%                                                                                       | \$53,995<br>\$21,588<br><b>20</b><br>Number<br>1,234<br>1,245<br>1,231<br>1,249<br>1,093<br>2,433<br>2,393<br>2,647<br>2,325                                                                                                                                                                                                                                                                                                                                                                                                                                                                                                                                                                                                                                                                                                                                                                                                                                                                                                                                                                                                                                                                                                                                                                                                                                                                                                                                                                                                                                                                                                                                                                                                                                                                                                                                                                                                                                                                                                                                                                                                            | Percent<br>6.7%<br>6.7%<br>6.8%<br>5.9%<br>13.2%<br>13.0%<br>14.3%<br>12.6%                                                                                      | \$59,506<br>\$23,838<br><b>20</b><br>Number<br>1,331<br>1,321<br>1,320<br>1,250<br>1,119<br>2,652<br>2,454<br>2,599<br>2,682                                                                                                            | Percent<br>6.7%<br>6.6%<br>6.3%<br>5.6%<br>13.3%<br>12.3%<br>13.0%<br>13.5%                                                                                                                                                                                                                                                                                                                                                                                                                                                                                                                                                                                                                                                                                                                                                                                                                                                                                                                                                                                                                                                                                                                                                                                                                                                                                                                                                                                                                                                                                                                                                                                                                                                                                                                                                                                                                                                                                                                                                                                                                                                                                                                                                                                                                                                                                                                                                                                                                                                                                                                                                                                                                                                                                                                                                         |
| Median Household Income<br>Average Household Income<br>Per Capita Income<br>Population by Age<br>0 - 4<br>5 - 9<br>10 - 14<br>15 - 19<br>20 - 24<br>25 - 34<br>35 - 44<br>45 - 54<br>55 - 64<br>65 - 74                                                                                                                                                                                                                   | Number<br>1,248<br>1,242<br>1,225<br>1,245<br>1,085<br>2,416<br>2,392<br>2,644<br>2,268<br>1,455                                                                             | Percent<br>6.8%<br>6.8%<br>6.7%<br>6.8%<br>5.9%<br>13.2%<br>13.1%<br>14.4%<br>12.4%<br>7.9%                                                                               | \$53,995<br>\$21,588<br><b>20</b><br>Number<br>1,234<br>1,245<br>1,231<br>1,249<br>1,093<br>2,433<br>2,433<br>2,393<br>2,647<br>2,325<br>1,510                                                                                                                                                                                                                                                                                                                                                                                                                                                                                                                                                                                                                                                                                                                                                                                                                                                                                                                                                                                                                                                                                                                                                                                                                                                                                                                                                                                                                                                                                                                                                                                                                                                                                                                                                                                                                                                                                                                                                                                          | Percent<br>6.7%<br>6.7%<br>6.8%<br>5.9%<br>13.2%<br>13.0%<br>14.3%<br>12.6%<br>8.2%                                                                              | \$59,506<br>\$23,838<br><b>20</b><br>Number<br>1,331<br>1,321<br>1,320<br>1,250<br>1,119<br>2,652<br>2,454<br>2,599<br>2,682<br>1,980                                                                                                   | Percent<br>6.7%<br>6.6%<br>6.3%<br>5.6%<br>13.3%<br>12.3%<br>13.0%<br>13.5%<br>9.9%                                                                                                                                                                                                                                                                                                                                                                                                                                                                                                                                                                                                                                                                                                                                                                                                                                                                                                                                                                                                                                                                                                                                                                                                                                                                                                                                                                                                                                                                                                                                                                                                                                                                                                                                                                                                                                                                                                                                                                                                                                                                                                                                                                                                                                                                                                                                                                                                                                                                                                                                                                                                                                                                                                                                                 |
| Median Household Income<br>Average Household Income<br>Per Capita Income<br>Population by Age<br>0 - 4<br>5 - 9<br>10 - 14<br>15 - 19<br>20 - 24<br>25 - 34<br>35 - 44<br>45 - 54<br>55 - 64<br>65 - 74<br>75 - 84                                                                                                                                                                                                        | Number<br>1,248<br>1,242<br>1,225<br>1,245<br>1,085<br>2,416<br>2,392<br>2,644<br>2,268<br>1,455<br>834                                                                      | Percent<br>6.8%<br>6.8%<br>6.7%<br>6.8%<br>5.9%<br>13.2%<br>13.1%<br>14.4%<br>12.4%<br>7.9%<br>4.6%                                                                       | \$53,995<br>\$21,588<br>Number<br>1,234<br>1,245<br>1,231<br>1,249<br>1,093<br>2,433<br>2,393<br>2,647<br>2,325<br>1,510<br>841                                                                                                                                                                                                                                                                                                                                                                                                                                                                                                                                                                                                                                                                                                                                                                                                                                                                                                                                                                                                                                                                                                                                                                                                                                                                                                                                                                                                                                                                                                                                                                                                                                                                                                                                                                                                                                                                                                                                                                                                         | Percent<br>6.7%<br>6.7%<br>6.8%<br>5.9%<br>13.2%<br>13.0%<br>14.3%<br>12.6%<br>8.2%<br>4.6%                                                                      | \$59,506<br>\$23,838<br>Number<br>1,331<br>1,321<br>1,320<br>1,250<br>1,119<br>2,652<br>2,454<br>2,599<br>2,682<br>1,980<br>930                                                                                                         | Percent<br>6.7%<br>6.6%<br>6.3%<br>5.6%<br>13.3%<br>12.3%<br>13.0%<br>13.5%<br>9.9%<br>4.7%                                                                                                                                                                                                                                                                                                                                                                                                                                                                                                                                                                                                                                                                                                                                                                                                                                                                                                                                                                                                                                                                                                                                                                                                                                                                                                                                                                                                                                                                                                                                                                                                                                                                                                                                                                                                                                                                                                                                                                                                                                                                                                                                                                                                                                                                                                                                                                                                                                                                                                                                                                                                                                                                                                                                         |
| Median Household Income<br>Average Household Income<br>Per Capita Income<br>Population by Age<br>0 - 4<br>5 - 9<br>10 - 14<br>15 - 19<br>20 - 24<br>25 - 34<br>35 - 44<br>45 - 54<br>55 - 64<br>65 - 74                                                                                                                                                                                                                   | Number<br>1,248<br>1,242<br>1,225<br>1,245<br>1,085<br>2,416<br>2,392<br>2,644<br>2,268<br>1,455<br>834<br>258                                                               | Percent<br>6.8%<br>6.7%<br>6.8%<br>5.9%<br>13.2%<br>13.1%<br>14.4%<br>12.4%<br>7.9%<br>4.6%<br>1.4%                                                                       | \$53,995<br>\$21,588<br>Number<br>1,234<br>1,245<br>1,231<br>1,249<br>1,093<br>2,433<br>2,393<br>2,647<br>2,325<br>1,510<br>841<br>260                                                                                                                                                                                                                                                                                                                                                                                                                                                                                                                                                                                                                                                                                                                                                                                                                                                                                                                                                                                                                                                                                                                                                                                                                                                                                                                                                                                                                                                                                                                                                                                                                                                                                                                                                                                                                                                                                                                                                                                                  | Percent<br>6.7%<br>6.7%<br>6.8%<br>5.9%<br>13.2%<br>13.0%<br>14.3%<br>12.6%<br>8.2%<br>4.6%<br>1.4%                                                              | \$59,506<br>\$23,838<br>Number<br>1,331<br>1,321<br>1,320<br>1,250<br>1,119<br>2,652<br>2,454<br>2,599<br>2,682<br>1,980<br>930<br>301                                                                                                  | Percent<br>6.7%<br>6.6%<br>6.3%<br>5.6%<br>13.3%<br>12.3%<br>13.0%<br>13.5%<br>9.9%<br>4.7%<br>1.5%                                                                                                                                                                                                                                                                                                                                                                                                                                                                                                                                                                                                                                                                                                                                                                                                                                                                                                                                                                                                                                                                                                                                                                                                                                                                                                                                                                                                                                                                                                                                                                                                                                                                                                                                                                                                                                                                                                                                                                                                                                                                                                                                                                                                                                                                                                                                                                                                                                                                                                                                                                                                                                                                                                                                 |
| Median Household Income<br>Average Household Income<br>Per Capita Income<br>Population by Age<br>0 - 4<br>5 - 9<br>10 - 14<br>15 - 19<br>20 - 24<br>25 - 34<br>35 - 44<br>45 - 54<br>55 - 64<br>65 - 74<br>75 - 84<br>85+                                                                                                                                                                                                 | Number<br>1,248<br>1,242<br>1,225<br>1,245<br>1,085<br>2,416<br>2,392<br>2,644<br>2,268<br>1,455<br>834<br>258                                                               | Percent<br>6.8%<br>6.8%<br>6.7%<br>6.8%<br>5.9%<br>13.2%<br>13.1%<br>13.1%<br>14.4%<br>12.4%<br>7.9%<br>4.6%<br>1.4%                                                      | \$53,995<br>\$21,588<br>Number<br>1,234<br>1,245<br>1,231<br>1,249<br>1,093<br>2,433<br>2,393<br>2,647<br>2,325<br>1,510<br>841<br>260                                                                                                                                                                                                                                                                                                                                                                                                                                                                                                                                                                                                                                                                                                                                                                                                                                                                                                                                                                                                                                                                                                                                                                                                                                                                                                                                                                                                                                                                                                                                                                                                                                                                                                                                                                                                                                                                                                                                                                                                  | Percent<br>6.7%<br>6.7%<br>6.8%<br>5.9%<br>13.2%<br>13.0%<br>14.3%<br>12.6%<br>8.2%<br>4.6%<br>1.4%                                                              | \$59,506<br>\$23,838<br>Number<br>1,331<br>1,321<br>1,320<br>1,250<br>1,119<br>2,652<br>2,454<br>2,599<br>2,682<br>1,980<br>930<br>301<br>20                                                                                            | Percent<br>6.7%<br>6.6%<br>6.3%<br>5.6%<br>13.3%<br>12.3%<br>13.0%<br>13.5%<br>9.9%<br>4.7%<br>1.5%                                                                                                                                                                                                                                                                                                                                                                                                                                                                                                                                                                                                                                                                                                                                                                                                                                                                                                                                                                                                                                                                                                                                                                                                                                                                                                                                                                                                                                                                                                                                                                                                                                                                                                                                                                                                                                                                                                                                                                                                                                                                                                                                                                                                                                                                                                                                                                                                                                                                                                                                                                                                                                                                                                                                 |
| Median Household Income<br>Average Household Income<br>Per Capita Income<br>Population by Age<br>0 - 4<br>5 - 9<br>10 - 14<br>15 - 19<br>20 - 24<br>25 - 34<br>35 - 44<br>45 - 54<br>55 - 64<br>65 - 74<br>75 - 84<br>85+<br>Race and Ethnicity                                                                                                                                                                           | Number<br>1,248<br>1,242<br>1,225<br>1,245<br>1,085<br>2,416<br>2,392<br>2,644<br>2,268<br>1,455<br>834<br>258<br>20<br>Number                                               | Percent<br>6.8%<br>6.8%<br>6.7%<br>6.8%<br>5.9%<br>13.2%<br>13.1%<br>14.4%<br>12.4%<br>7.9%<br>4.6%<br>1.4%                                                               | \$53,995<br>\$21,588<br>Number<br>1,234<br>1,245<br>1,231<br>1,249<br>1,093<br>2,433<br>2,393<br>2,647<br>2,325<br>1,510<br>841<br>260<br>Number                                                                                                                                                                                                                                                                                                                                                                                                                                                                                                                                                                                                                                                                                                                                                                                                                                                                                                                                                                                                                                                                                                                                                                                                                                                                                                                                                                                                                                                                                                                                                                                                                                                                                                                                                                                                                                                                                                                                                                                        | Percent 6.7% 6.7% 6.8% 5.9% 13.2% 13.0% 14.3% 12.6% 8.2% 4.6% 1.4% Percent                                                                                       | \$59,506<br>\$23,838<br>Number<br>1,331<br>1,321<br>1,320<br>1,250<br>1,250<br>1,119<br>2,652<br>2,454<br>2,599<br>2,682<br>1,980<br>930<br>301<br>800<br>Number                                                                        | Percent<br>6.7%<br>6.6%<br>6.3%<br>5.6%<br>13.3%<br>12.3%<br>13.0%<br>13.5%<br>9.9%<br>4.7%<br>1.5%                                                                                                                                                                                                                                                                                                                                                                                                                                                                                                                                                                                                                                                                                                                                                                                                                                                                                                                                                                                                                                                                                                                                                                                                                                                                                                                                                                                                                                                                                                                                                                                                                                                                                                                                                                                                                                                                                                                                                                                                                                                                                                                                                                                                                                                                                                                                                                                                                                                                                                                                                                                                                                                                                                                                 |
| Median Household Income         Average Household Income         Per Capita Income         Population by Age         0 - 4         5 - 9         10 - 14         15 - 19         20 - 24         25 - 34         35 - 44         45 - 54         55 - 64         65 - 74         75 - 84         85+                                                                                                                      | Number<br>1,248<br>1,242<br>1,225<br>1,245<br>1,245<br>2,416<br>2,392<br>2,644<br>2,268<br>1,455<br>834<br>258<br>200<br>Number<br>15,687                                    | Percent<br>6.8%<br>6.8%<br>6.7%<br>6.8%<br>5.9%<br>13.2%<br>13.1%<br>14.4%<br>12.4%<br>7.9%<br>4.6%<br>1.4%<br><b>Percent</b><br>85.7%                                    | \$53,995<br>\$21,588<br>Number<br>1,234<br>1,245<br>1,231<br>1,249<br>1,093<br>2,433<br>2,393<br>2,647<br>2,325<br>1,510<br>841<br>260<br>841<br>260<br>841<br>260                                                                                                                                                                                                                                                                                                                                                                                                                                                                                                                                                                                                                                                                                                                                                                                                                                                                                                                                                                                                                                                                                                                                                                                                                                                                                                                                                                                                                                                                                                                                                                                                                                                                                                                                                                                                                                                                                                                                                                      | Percent<br>6.7%<br>6.7%<br>6.8%<br>5.9%<br>13.2%<br>13.0%<br>14.3%<br>12.6%<br>8.2%<br>4.6%<br>1.4%<br>Percent<br>85.7%                                          | \$59,506<br>\$23,838<br>Number<br>1,331<br>1,321<br>1,320<br>1,250<br>1,250<br>1,119<br>2,652<br>2,454<br>2,599<br>2,682<br>1,980<br>930<br>301<br>80<br>930<br>301<br>20<br>Number<br>16,865                                           | Percent<br>6.7%<br>6.6%<br>6.3%<br>5.6%<br>13.3%<br>12.3%<br>13.0%<br>13.5%<br>9.9%<br>4.7%<br>1.5%<br><b>Percent</b><br>84.6%                                                                                                                                                                                                                                                                                                                                                                                                                                                                                                                                                                                                                                                                                                                                                                                                                                                                                                                                                                                                                                                                                                                                                                                                                                                                                                                                                                                                                                                                                                                                                                                                                                                                                                                                                                                                                                                                                                                                                                                                                                                                                                                                                                                                                                                                                                                                                                                                                                                                                                                                                                                                                                                                                                      |
| Median Household Income         Average Household Income         Per Capita Income         Population by Age         0 - 4         5 - 9         10 - 14         15 - 19         20 - 24         25 - 34         35 - 44         45 - 54         55 - 64         65 - 74         75 - 84         85+                                                                                                                      | Number<br>1,248<br>1,242<br>1,225<br>1,245<br>1,245<br>2,416<br>2,392<br>2,644<br>2,268<br>1,455<br>834<br>258<br>20<br>Number<br>15,687<br>1,970                            | Percent<br>6.8%<br>6.7%<br>6.8%<br>5.9%<br>13.2%<br>13.1%<br>14.4%<br>12.4%<br>7.9%<br>4.6%<br>1.4%<br>910<br>Percent<br>85.7%<br>10.8%                                   | \$53,995<br>\$21,588<br><b>20</b><br>Number<br>1,234<br>1,245<br>1,231<br>1,249<br>1,093<br>2,433<br>2,433<br>2,393<br>2,647<br>2,325<br>1,510<br>841<br>260<br>841<br>260<br><b>20</b><br>Number<br>15,823<br>1,975                                                                                                                                                                                                                                                                                                                                                                                                                                                                                                                                                                                                                                                                                                                                                                                                                                                                                                                                                                                                                                                                                                                                                                                                                                                                                                                                                                                                                                                                                                                                                                                                                                                                                                                                                                                                                                                                                                                    | Percent<br>6.7%<br>6.7%<br>6.8%<br>5.9%<br>13.2%<br>13.0%<br>14.3%<br>12.6%<br>8.2%<br>4.6%<br>1.4%<br>Percent<br>85.7%<br>10.7%                                 | \$59,506<br>\$23,838<br><b>20</b><br>Number<br>1,331<br>1,321<br>1,320<br>1,250<br>1,119<br>2,652<br>2,454<br>2,599<br>2,682<br>1,980<br>930<br>301<br><b>20</b><br>Number<br>16,865<br>2,267                                           | Percent<br>6.7%<br>6.6%<br>6.3%<br>5.6%<br>13.3%<br>12.3%<br>13.0%<br>13.5%<br>9.9%<br>4.7%<br>1.5%<br><b>Percent</b><br>84.6%<br>11.4%                                                                                                                                                                                                                                                                                                                                                                                                                                                                                                                                                                                                                                                                                                                                                                                                                                                                                                                                                                                                                                                                                                                                                                                                                                                                                                                                                                                                                                                                                                                                                                                                                                                                                                                                                                                                                                                                                                                                                                                                                                                                                                                                                                                                                                                                                                                                                                                                                                                                                                                                                                                                                                                                                             |
| Median Household Income<br>Average Household Income<br>Per Capita Income<br>Per Capita Income<br>Population by Age<br>0 - 4<br>5 - 9<br>10 - 14<br>15 - 19<br>20 - 24<br>25 - 34<br>35 - 44<br>45 - 54<br>55 - 64<br>65 - 74<br>75 - 84<br>85+<br>Race and Ethnicity<br>White Alone<br>Black Alone<br>American Indian Alone                                                                                               | Number<br>1,248<br>1,242<br>1,225<br>1,245<br>1,245<br>2,416<br>2,392<br>2,644<br>2,268<br>1,455<br>834<br>258<br>20<br>Number<br>15,687<br>1,970<br>60                      | Percent<br>6.8%<br>6.7%<br>6.8%<br>5.9%<br>13.2%<br>13.1%<br>14.4%<br>12.4%<br>7.9%<br>4.6%<br>1.4%<br><b>Percent</b><br>85.7%<br>10.8%<br>0.3%                           | \$53,995<br>\$21,588<br>Number<br>1,234<br>1,245<br>1,231<br>1,249<br>1,093<br>2,433<br>2,433<br>2,393<br>2,647<br>2,325<br>1,510<br>841<br>260<br>841<br>260<br>841<br>1,510<br>841<br>260<br>841<br>260<br>841<br>30<br>841<br>260<br>841<br>30<br>841<br>30<br>841<br>30<br>841<br>30<br>841<br>30<br>841<br>30<br>841<br>30<br>841<br>30<br>841<br>30<br>841<br>30<br>841<br>30<br>841<br>30<br>841<br>30<br>841<br>30<br>841<br>30<br>841<br>30<br>841<br>30<br>841<br>30<br>841<br>30<br>841<br>30<br>841<br>30<br>841<br>30<br>841<br>30<br>841<br>30<br>841<br>30<br>841<br>30<br>841<br>30<br>841<br>30<br>841<br>30<br>841<br>30<br>841<br>30<br>841<br>30<br>841<br>30<br>841<br>30<br>841<br>30<br>841<br>30<br>841<br>30<br>841<br>30<br>841<br>30<br>841<br>30<br>841<br>30<br>841<br>30<br>841<br>30<br>841<br>30<br>841<br>30<br>841<br>30<br>841<br>30<br>841<br>30<br>841<br>30<br>841<br>30<br>841<br>30<br>841<br>30<br>841<br>30<br>841<br>30<br>841<br>30<br>841<br>30<br>841<br>30<br>841<br>30<br>841<br>30<br>841<br>30<br>841<br>30<br>841<br>30<br>841<br>30<br>841<br>30<br>841<br>30<br>841<br>30<br>841<br>30<br>841<br>30<br>841<br>30<br>841<br>30<br>841<br>30<br>841<br>30<br>841<br>30<br>841<br>30<br>841<br>30<br>841<br>30<br>841<br>30<br>841<br>30<br>841<br>30<br>841<br>30<br>841<br>30<br>841<br>30<br>841<br>30<br>841<br>30<br>841<br>30<br>841<br>30<br>841<br>30<br>841<br>30<br>841<br>30<br>841<br>30<br>841<br>30<br>841<br>30<br>841<br>30<br>841<br>30<br>841<br>30<br>841<br>30<br>841<br>30<br>841<br>30<br>841<br>30<br>841<br>30<br>841<br>30<br>841<br>30<br>841<br>30<br>841<br>30<br>841<br>30<br>841<br>30<br>841<br>30<br>841<br>30<br>841<br>30<br>841<br>30<br>841<br>30<br>841<br>30<br>841<br>30<br>841<br>30<br>841<br>30<br>841<br>30<br>841<br>30<br>841<br>30<br>841<br>30<br>841<br>30<br>841<br>30<br>841<br>30<br>841<br>30<br>841<br>30<br>841<br>30<br>841<br>30<br>841<br>30<br>841<br>30<br>841<br>30<br>841<br>30<br>841<br>30<br>841<br>30<br>841<br>30<br>841<br>30<br>841<br>80<br>80<br>80<br>80<br>80<br>80<br>80<br>80<br>80<br>80<br>80<br>80<br>80 | Percent 6.7% 6.7% 6.8% 5.9% 13.2% 13.0% 14.3% 12.6% 8.2% 4.6% 1.4% Percent 85.7% 10.7% 0.3%                                                                      | \$59,506<br>\$23,838<br><b>20</b><br>Number<br>1,331<br>1,321<br>1,320<br>1,250<br>1,250<br>1,250<br>2,652<br>2,454<br>2,599<br>2,682<br>1,980<br>930<br>301<br><b>20</b><br>Number<br>16,865<br>2,267<br>64                            | Percent<br>6.7%<br>6.6%<br>6.3%<br>5.6%<br>13.3%<br>12.3%<br>13.0%<br>13.5%<br>9.9%<br>4.7%<br>1.5%<br>9.9%<br>4.7%<br>1.5%<br>9.9%<br>4.7%<br>1.5%<br>1.5%<br>1.5%<br>1.5%<br>1.5%<br>1.5%<br>1.5%<br>1.5%<br>1.5%<br>1.5%<br>1.5%<br>1.5%<br>1.5%<br>1.5%<br>1.5%<br>1.5%<br>1.5%<br>1.5%<br>1.5%<br>1.5%<br>1.5%<br>1.5%<br>1.5%<br>1.5%<br>1.5%<br>1.5%<br>1.5%<br>1.5%<br>1.5%<br>1.5%<br>1.5%<br>1.5%<br>1.5%<br>1.5%<br>1.5%<br>1.5%<br>1.5%<br>1.5%<br>1.5%<br>1.5%<br>1.5%<br>1.5%<br>1.5%<br>1.5%<br>1.5%<br>1.5%<br>1.5%<br>1.5%<br>1.5%<br>1.5%<br>1.5%<br>1.5%<br>1.5%<br>1.5%<br>1.5%<br>1.5%<br>1.5%<br>1.5%<br>1.5%<br>1.5%<br>1.5%<br>1.5%<br>1.5%<br>1.5%<br>1.5%<br>1.5%<br>1.5%<br>1.5%<br>1.5%<br>1.5%<br>1.5%<br>1.5%<br>1.5%<br>1.5%<br>1.5%<br>1.5%<br>1.5%<br>1.5%<br>1.5%<br>1.5%<br>1.5%<br>1.5%<br>1.5%<br>1.5%<br>1.5%<br>1.5%<br>1.5%<br>1.5%<br>1.5%<br>1.5%<br>1.5%<br>1.5%<br>1.5%<br>1.5%<br>1.5%<br>1.5%<br>1.5%<br>1.5%<br>1.5%<br>1.5%<br>1.5%<br>1.5%<br>1.5%<br>1.5%<br>1.5%<br>1.5%<br>1.5%<br>1.5%<br>1.5%<br>1.5%<br>1.5%<br>1.5%<br>1.5%<br>1.5%<br>1.5%<br>1.5%<br>1.5%<br>1.5%<br>1.5%<br>1.5%<br>1.5%<br>1.5%<br>1.5%<br>1.5%<br>1.5%<br>1.5%<br>1.5%<br>1.5%<br>1.5%<br>1.5%<br>1.5%<br>1.5%<br>1.5%<br>1.5%<br>1.5%<br>1.5%<br>1.5%<br>1.5%<br>1.5%<br>1.5%<br>1.5%<br>1.5%<br>1.5%<br>1.5%<br>1.5%<br>1.5%<br>1.5%<br>1.5%<br>1.5%<br>1.5%<br>1.5%<br>1.5%<br>1.5%<br>1.5%<br>1.5%<br>1.5%<br>1.5%<br>1.5%<br>1.5%<br>1.5%<br>1.5%<br>1.5%<br>1.5%<br>1.5%<br>1.5%<br>1.5%<br>1.5%<br>1.5%<br>1.5%<br>1.5%<br>1.5%<br>1.5%<br>1.5%<br>1.5%<br>1.5%<br>1.5%<br>1.5%<br>1.5%<br>1.5%<br>1.5%<br>1.5%<br>1.5%<br>1.5%<br>1.5%<br>1.5%<br>1.5%<br>1.5%<br>1.5%<br>1.5%<br>1.5%<br>1.5%<br>1.5%<br>1.5%<br>1.5%<br>1.5%<br>1.5%<br>1.5%<br>1.5%<br>1.5%<br>1.5%<br>1.5%<br>1.5%<br>1.5%<br>1.5%<br>1.5%<br>1.5%<br>1.5%<br>1.5%<br>1.5%<br>1.5%<br>1.5%<br>1.5%<br>1.5%<br>1.5%<br>1.5%<br>1.5%<br>1.5%<br>1.5%<br>1.5%<br>1.5%<br>1.5%<br>1.5%<br>1.5%<br>1.5%<br>1.5%<br>1.5%<br>1.5%<br>1.5%<br>1.5%<br>1.5%<br>1.5%<br>1.5%<br>1.5%<br>1.5%<br>1.5%<br>1.5%<br>1.5%<br>1.5%<br>1.5%<br>1.5%<br>1.5%<br>1.5%<br>1.5%<br>1.5%<br>1.5%<br>1.5%<br>1.5%<br>1.5%<br>1.5%<br>1.5%<br>1.5%<br>1.5%<br>1.5%<br>1.5%<br>1.5%<br>1.5%<br>1.5%<br>1.5%<br>1.5%<br>1.5%<br>1.5%<br>1.5%<br>1.5%<br>1.5%<br>1.5%<br>1.5%<br>1.5%<br>1.5%<br>1.5%<br>1.5%<br>1.5%<br>1.5%<br>1.5%<br>1.5%<br>1.5%<br>1.5%<br>1.5%<br>1.5%<br>1.5%<br>1.5%<br>1.5%<br>1.5%<br>1.5%<br>1.5%<br>1.5%<br>1.5%<br>1.5%<br>1.5%<br>1.5%<br>1.5%<br>1.5%<br>1.5%<br>1.5%<br>1.5%<br>1.5%<br>1.5%<br>1.5%<br>1.5%<br>1.5%<br>1.5%<br>1.5%<br>1.5%<br>1.5%<br>1.5%<br>1.5%<br>1.5%<br>1.5%<br>1.5%<br>1.5%<br>1.5%<br>1.5%<br>1.5%<br>1.5%<br>1.5%<br>1.5%<br>1.5%<br>1.5%<br>1.5%<br>1.5%<br>1.5%<br>1.5%<br>1.5%<br>1.5% |
| Median Household Income         Average Household Income         Per Capita Income         Population by Age         0 - 4         5 - 9         10 - 14         15 - 19         20 - 24         25 - 34         35 - 44         45 - 54         55 - 64         65 - 74         75 - 84         85+         Race and Ethnicity         White Alone         Black Alone         American Indian Alone         Asian Alone | Number<br>1,248<br>1,242<br>1,225<br>1,245<br>1,085<br>2,416<br>2,392<br>2,644<br>2,268<br>1,455<br>834<br>258<br>20<br>Number<br>15,687<br>1,970<br>60<br>103               | Percent<br>6.8%<br>6.8%<br>6.7%<br>6.8%<br>5.9%<br>13.2%<br>13.1%<br>14.4%<br>12.4%<br>7.9%<br>4.6%<br>1.4%<br>0.0%<br>0.3%<br>0.6%                                       | \$53,995<br>\$21,588<br>Number<br>1,234<br>1,245<br>1,231<br>1,249<br>1,093<br>2,433<br>2,393<br>2,647<br>2,325<br>1,510<br>841<br>260<br>Number<br>15,823<br>1,975<br>60<br>102                                                                                                                                                                                                                                                                                                                                                                                                                                                                                                                                                                                                                                                                                                                                                                                                                                                                                                                                                                                                                                                                                                                                                                                                                                                                                                                                                                                                                                                                                                                                                                                                                                                                                                                                                                                                                                                                                                                                                        | Percent<br>6.7%<br>6.7%<br>6.8%<br>5.9%<br>13.2%<br>13.0%<br>14.3%<br>14.3%<br>12.6%<br>8.2%<br>4.6%<br>1.4%<br>911<br>Percent<br>85.7%<br>10.7%<br>0.3%<br>0.6% | \$59,506<br>\$23,838<br>Number<br>1,331<br>1,321<br>1,320<br>1,250<br>1,250<br>1,119<br>2,652<br>2,454<br>2,599<br>2,682<br>1,980<br>930<br>301<br>2,682<br>1,980<br>930<br>301<br><b>20</b><br>Number<br>16,865<br>2,267<br>64<br>111  | Percent<br>6.7%<br>6.6%<br>6.3%<br>5.6%<br>13.3%<br>12.3%<br>13.0%<br>13.5%<br>9.9%<br>4.7%<br>1.5%<br>9.9%<br>4.7%<br>1.5%<br>9.9%<br>4.7%<br>1.5%<br>1.5%<br>0.6%                                                                                                                                                                                                                                                                                                                                                                                                                                                                                                                                                                                                                                                                                                                                                                                                                                                                                                                                                                                                                                                                                                                                                                                                                                                                                                                                                                                                                                                                                                                                                                                                                                                                                                                                                                                                                                                                                                                                                                                                                                                                                                                                                                                                                                                                                                                                                                                                                                                                                                                                                                                                                                                                 |
| Median Household Income<br>Average Household Income<br>Per Capita Income<br>Population by Age<br>0 - 4<br>5 - 9<br>10 - 14<br>15 - 19<br>20 - 24<br>25 - 34<br>35 - 44<br>45 - 54<br>55 - 64<br>65 - 74<br>75 - 84<br>85+<br>Race and Ethnicity<br>White Alone<br>Black Alone<br>American Indian Alone<br>Asian Alone<br>Pacific Islander Alone                                                                           | Number<br>1,248<br>1,242<br>1,225<br>1,245<br>1,085<br>2,416<br>2,392<br>2,644<br>2,268<br>1,455<br>834<br>258<br>20<br>Number<br>15,687<br>1,970<br>60<br>103<br>15         | Percent<br>6.8%<br>6.8%<br>6.7%<br>6.8%<br>5.9%<br>13.2%<br>13.1%<br>14.4%<br>12.4%<br>7.9%<br>4.6%<br>1.4%<br>0.1%<br>Percent<br>85.7%<br>10.8%<br>0.3%<br>0.6%<br>0.1%  | \$53,995<br>\$21,588<br>Number<br>1,234<br>1,245<br>1,231<br>1,249<br>1,093<br>2,433<br>2,393<br>2,647<br>2,325<br>1,510<br>841<br>260<br>Number<br>15,823<br>1,975<br>60<br>102<br>15                                                                                                                                                                                                                                                                                                                                                                                                                                                                                                                                                                                                                                                                                                                                                                                                                                                                                                                                                                                                                                                                                                                                                                                                                                                                                                                                                                                                                                                                                                                                                                                                                                                                                                                                                                                                                                                                                                                                                  | Percent<br>6.7%<br>6.7%<br>6.8%<br>5.9%<br>13.2%<br>13.0%<br>14.3%<br>14.3%<br>12.6%<br>8.2%<br>4.6%<br>1.4%<br>12.6%<br>10.7%<br>0.3%<br>0.6%<br>0.1%           | \$59,506<br>\$23,838<br>Number<br>1,331<br>1,321<br>1,320<br>1,250<br>1,250<br>1,119<br>2,652<br>2,454<br>2,599<br>2,682<br>1,980<br>930<br>301<br>2,682<br>1,980<br>930<br>301<br>200<br>Number<br>16,865<br>2,267<br>64<br>1111<br>18 | Percent<br>6.7%<br>6.6%<br>6.3%<br>5.6%<br>13.3%<br>12.3%<br>13.0%<br>13.5%<br>9.9%<br>4.7%<br>1.5%<br>1.5%<br>1.5%<br>1.5%<br>1.5%<br>0.0%<br>0.6%<br>0.1%                                                                                                                                                                                                                                                                                                                                                                                                                                                                                                                                                                                                                                                                                                                                                                                                                                                                                                                                                                                                                                                                                                                                                                                                                                                                                                                                                                                                                                                                                                                                                                                                                                                                                                                                                                                                                                                                                                                                                                                                                                                                                                                                                                                                                                                                                                                                                                                                                                                                                                                                                                                                                                                                         |
| Median Household Income<br>Average Household Income<br>Per Capita Income<br>Population by Age<br>0 - 4<br>5 - 9<br>10 - 14<br>15 - 19<br>20 - 24<br>25 - 34<br>35 - 44<br>45 - 54<br>55 - 64<br>65 - 74<br>75 - 84<br>85+<br>Race and Ethnicity<br>White Alone<br>Black Alone<br>American Indian Alone<br>Asian Alone<br>Pacific Islander Alone<br>Some Other Race Alone                                                  | Number<br>1,248<br>1,242<br>1,225<br>1,245<br>1,085<br>2,416<br>2,392<br>2,644<br>2,268<br>1,455<br>834<br>258<br>200<br>Number<br>15,687<br>1,970<br>60<br>103<br>15<br>200 | Percent<br>6.8%<br>6.8%<br>6.7%<br>6.8%<br>13.2%<br>13.2%<br>13.1%<br>14.4%<br>12.4%<br>7.9%<br>4.6%<br>1.4%<br>Percent<br>85.7%<br>10.8%<br>0.3%<br>0.6%<br>0.1%<br>1.1% | \$53,995<br>\$21,588<br>Number<br>1,234<br>1,245<br>1,231<br>1,249<br>1,093<br>2,433<br>2,393<br>2,647<br>2,325<br>1,510<br>841<br>260<br><b>20</b><br>Number<br>15,823<br>1,975<br>60<br>102<br>15,823<br>1,975<br>60                                                                                                                                                                                                                                                                                                                                                                                                                                                                                                                                                                                                                                                                                                                                                                                                                                                                                                                                                                                                                                                                                                                                                                                                                                                                                                                                                                                                                                                                                                                                                                                                                                                                                                                                                                                                                                                                                                                  | Percent<br>6.7%<br>6.7%<br>6.8%<br>5.9%<br>13.2%<br>13.0%<br>14.3%<br>12.6%<br>8.2%<br>4.6%<br>1.4%<br>Percent<br>85.7%<br>10.7%<br>0.3%<br>0.6%<br>0.1%<br>1.1% | \$59,506<br>\$23,838<br>Number<br>1,331<br>1,321<br>1,320<br>1,250<br>1,119<br>2,652<br>2,454<br>2,599<br>2,682<br>1,980<br>930<br>301<br>200<br>Number<br>16,865<br>2,267<br>64<br>1111<br>18<br>2,91                                  | Percent<br>6.7%<br>6.6%<br>6.3%<br>5.6%<br>13.3%<br>12.3%<br>13.0%<br>13.5%<br>9.9%<br>4.7%<br>1.5%<br>Percent<br>84.6%<br>11.4%<br>0.3%<br>0.6%<br>0.1%<br>1.5%                                                                                                                                                                                                                                                                                                                                                                                                                                                                                                                                                                                                                                                                                                                                                                                                                                                                                                                                                                                                                                                                                                                                                                                                                                                                                                                                                                                                                                                                                                                                                                                                                                                                                                                                                                                                                                                                                                                                                                                                                                                                                                                                                                                                                                                                                                                                                                                                                                                                                                                                                                                                                                                                    |
| Median Household Income<br>Average Household Income<br>Per Capita Income<br>Population by Age<br>0 - 4<br>5 - 9<br>10 - 14<br>15 - 19<br>20 - 24<br>25 - 34<br>35 - 44<br>45 - 54<br>55 - 64<br>65 - 74<br>75 - 84<br>85+<br>Race and Ethnicity<br>White Alone<br>Black Alone<br>American Indian Alone<br>Asian Alone<br>Pacific Islander Alone                                                                           | Number<br>1,248<br>1,242<br>1,225<br>1,245<br>1,085<br>2,416<br>2,392<br>2,644<br>2,268<br>1,455<br>834<br>258<br>20<br>Number<br>15,687<br>1,970<br>60<br>103<br>15         | Percent<br>6.8%<br>6.8%<br>6.7%<br>6.8%<br>5.9%<br>13.2%<br>13.1%<br>14.4%<br>12.4%<br>7.9%<br>4.6%<br>1.4%<br>0.1%<br>Percent<br>85.7%<br>10.8%<br>0.3%<br>0.6%<br>0.1%  | \$53,995<br>\$21,588<br>Number<br>1,234<br>1,245<br>1,231<br>1,249<br>1,093<br>2,433<br>2,393<br>2,647<br>2,325<br>1,510<br>841<br>260<br>Number<br>15,823<br>1,975<br>60<br>102<br>15                                                                                                                                                                                                                                                                                                                                                                                                                                                                                                                                                                                                                                                                                                                                                                                                                                                                                                                                                                                                                                                                                                                                                                                                                                                                                                                                                                                                                                                                                                                                                                                                                                                                                                                                                                                                                                                                                                                                                  | Percent<br>6.7%<br>6.7%<br>6.8%<br>5.9%<br>13.2%<br>13.0%<br>14.3%<br>14.3%<br>12.6%<br>8.2%<br>4.6%<br>1.4%<br>12.6%<br>10.7%<br>0.3%<br>0.6%<br>0.1%           | \$59,506<br>\$23,838<br>Number<br>1,331<br>1,321<br>1,320<br>1,250<br>1,250<br>1,119<br>2,652<br>2,454<br>2,599<br>2,682<br>1,980<br>930<br>301<br>2,682<br>1,980<br>930<br>301<br>200<br>Number<br>16,865<br>2,267<br>64<br>1111<br>18 | Percent<br>6.7%<br>6.6%<br>6.3%<br>5.6%<br>13.3%<br>12.3%<br>13.0%<br>13.5%<br>9.9%<br>4.7%<br>1.5%<br>1.5%<br>1.5%<br>1.5%<br>1.5%<br>0.0%<br>0.6%<br>0.1%                                                                                                                                                                                                                                                                                                                                                                                                                                                                                                                                                                                                                                                                                                                                                                                                                                                                                                                                                                                                                                                                                                                                                                                                                                                                                                                                                                                                                                                                                                                                                                                                                                                                                                                                                                                                                                                                                                                                                                                                                                                                                                                                                                                                                                                                                                                                                                                                                                                                                                                                                                                                                                                                         |