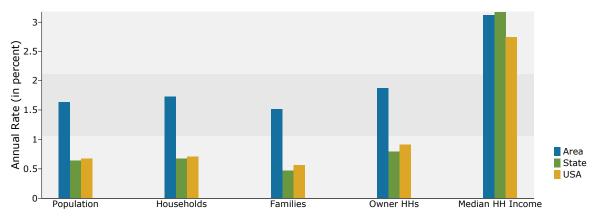

Moody, AL Ring: 5 mile radius Prepared by Candice Hill

Latitude: 33.591533774 Longitude: -86.49481731

| Summary                                       |        | 2010           |          | 2011           |          | 2016                          |  |
|-----------------------------------------------|--------|----------------|----------|----------------|----------|-------------------------------|--|
| Population                                    |        | 26,025         |          | 26,502         |          | 28,742                        |  |
| Households                                    |        | 10,289         |          | 10,484         |          | 11,426                        |  |
| Families                                      |        | 7,437          |          | 7,577          |          | 8,169                         |  |
| Average Household Size                        |        | 2.52           |          | 2.52           |          | 2.51                          |  |
| Owner Occupied Housing Units                  |        | 8,038          |          | 8,139          |          | 8,929                         |  |
| Renter Occupied Housing Units                 |        | 2,251          |          | 2,345          |          | 2,497                         |  |
| Median Age                                    |        | 36.5           |          | 36.6           |          | 36.9                          |  |
| Trends: 2011 - 2016 Annual Rate               |        | Area           |          | State          |          | National                      |  |
| Population                                    |        | 1.64%          |          | 0.64%          |          | 0.67%                         |  |
| Households                                    |        | 1.74%          |          | 0.68%          |          | 0.71%                         |  |
| Families                                      |        | 1.52%          |          | 0.47%          |          | 0.57%                         |  |
| Owner HHs                                     |        | 1.87%          |          | 0.79%          |          | 0.91%                         |  |
| Median Household Income                       |        | 3.12%          |          | 3.17%          | -        | 2.75%                         |  |
|                                               |        |                |          | 2011           |          | 2016                          |  |
| Households by Income                          |        |                | Number   | Percent        | Number   | Percent                       |  |
| <\$15,000                                     |        |                | 1,475    | 14.1%          | 1,490    | 13.0%                         |  |
| \$15,000 - \$24,999                           |        |                | 1,280    | 12.2%          | 1,038    | 9.1%                          |  |
| \$25,000 - \$34,999                           |        |                | 1,126    | 10.7%          | 940      | 8.2%                          |  |
| \$35,000 - \$49,999                           |        |                | 1,939    | 18.5%          | 1,952    | 17.1%                         |  |
| \$50,000 - \$74,999                           |        |                | 1,968    | 18.8%          | 2,723    | 23.8%                         |  |
| \$75,000 - \$99,999                           |        |                | 1,283    | 12.2%          | 1,593    | 13.9%                         |  |
| \$100,000 - \$149,999                         |        |                | 1,056    | 10.1%          | 1,294    | 11.3%                         |  |
| \$150,000 - \$199,999                         |        |                | 208      | 2.0%           | 240      | 2.1%                          |  |
| \$200,000+                                    |        |                | 149      | 1.4%           | 155      | 1.4%                          |  |
| Madian Hausahald Income                       |        |                | #44 3F3  |                |          |                               |  |
| Median Household Income                       |        |                | \$44,352 |                | \$51,704 |                               |  |
| Average Household Income<br>Per Capita Income |        |                | \$57,415 |                | \$62,600 |                               |  |
| Per Capita Income                             | 2      | 010            | \$22,575 | 11             | \$24,732 | 016                           |  |
| Population by Age                             | Number | Percent        | Number   | Percent        | Number   | Percent                       |  |
| 0 - 4                                         | 1,933  | 7.4%           | 1,943    | 7.3%           | 2,121    | 7.4%                          |  |
| 5 - 9                                         | 1,746  | 6.7%           | 1,770    | 6.7%           | 1,891    | 6.6%                          |  |
| 10 - 14                                       | 1,623  | 6.2%           | 1,645    | 6.2%           | 1,768    | 6.2%                          |  |
| 15 - 19                                       | 1,587  | 6.1%           | 1,601    | 6.0%           | 1,600    | 5.6%                          |  |
| 20 - 24                                       | 1,419  | 5.5%           | 1,450    | 5.5%           | 1,498    | 5.2%                          |  |
| 25 - 34                                       | 4,113  | 15.8%          | 4,224    | 15.9%          | 4,695    | 16.3%                         |  |
| 35 - 44                                       | 3,793  | 14.6%          | 3,837    | 14.5%          | 3,975    | 13.8%                         |  |
| 45 - 54                                       | 3,726  | 14.3%          | 3,758    | 14.2%          | 3,682    | 12.8%                         |  |
| 55 - 64                                       | 3,014  | 11.6%          | 3,099    | 11.7%          | 3,573    | 12.4%                         |  |
| 65 - 74                                       | 1,894  | 7.3%           | 1,973    | 7.4%           | 2,587    | 9.0%                          |  |
| 75 - 84                                       | 914    | 3.5%           | 932      | 3.5%           | 1,035    | 3.6%                          |  |
| 85+                                           | 264    | 1.0%           | 271      | 1.0%           | 318      | 1.1%                          |  |
|                                               |        | 010            |          | 11             |          |                               |  |
| Race and Ethnicity                            |        | Number Percent |          | Number Percent |          | <b>2016</b><br>Number Percent |  |
| White Alone                                   | 22,356 | 85.9%          | 22,758   | 85.9%          | 24,354   | 84.7%                         |  |
| Black Alone                                   | 2,548  | 9.8%           | 2,580    | 9.7%           | 2,929    | 10.2%                         |  |
| American Indian Alone                         | 88     | 0.3%           | 90       | 0.3%           | 115      | 0.4%                          |  |
| Asian Alone                                   | 250    | 1.0%           | 257      | 1.0%           | 301      | 1.0%                          |  |
| Pacific Islander Alone                        | 11     | 0.0%           | 11       | 0.0%           | 14       | 0.0%                          |  |
| Some Other Race Alone                         | 390    | 1.5%           | 417      | 1.6%           | 581      | 2.0%                          |  |
| Two or More Races                             | 382    | 1.5%           | 389      | 1.5%           | 449      | 1.6%                          |  |
| Hispanic Origin (Any Race)                    | 768    | 3.0%           | 819      | 3.1%           | 1,147    | 4.0%                          |  |
|                                               | ,00    | 5.070          | 015      | 5.1.70         | ±,±,,    | 110 /0                        |  |