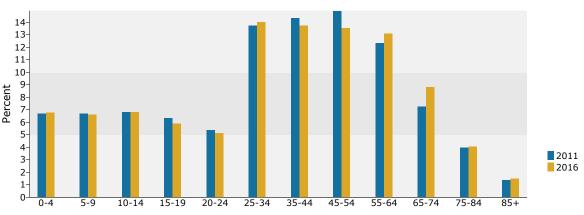

Moody, AL Ring: 5 mile radius Prepared by Candice Hill

Latitude: 33.591533774 Longitude: -86.49481731

| Summary                                       |        | 2010           |          | 2011           |          | 2016                          |  |
|-----------------------------------------------|--------|----------------|----------|----------------|----------|-------------------------------|--|
| Population                                    |        | 26,025         |          | 26,502         |          | 28,742                        |  |
| Households                                    |        | 10,289         |          | 10,484         |          | 11,426                        |  |
| Families                                      |        | 7,437          |          | 7,577          |          | 8,169                         |  |
| Average Household Size                        |        | 2.52           |          | 2.52           |          | 2.51                          |  |
| Owner Occupied Housing Units                  |        | 8,038          |          | 8,139          |          | 8,929                         |  |
| Renter Occupied Housing Units                 |        | 2,251          |          | 2,345          |          | 2,497                         |  |
| Median Age                                    |        | 36.5           |          | 36.6           |          | 36.9                          |  |
| Trends: 2011 - 2016 Annual Rate               |        | Area           |          | State          |          | National                      |  |
| Population                                    |        | 1.64%          |          | 0.64%          |          | 0.67%                         |  |
| Households                                    |        | 1.74%          |          | 0.68%          |          | 0.71%                         |  |
| Families                                      |        | 1.52%          |          | 0.47%          |          | 0.57%                         |  |
| Owner HHs                                     |        | 1.87%          |          | 0.79%          |          | 0.91%                         |  |
| Median Household Income                       |        | 3.12%          |          | 3.17%          | -        | 2.75%                         |  |
|                                               |        |                |          | 2011           |          | 2016                          |  |
| Households by Income                          |        |                | Number   | Percent        | Number   | Percent                       |  |
| <\$15,000                                     |        |                | 1,475    | 14.1%          | 1,490    | 13.0%                         |  |
| \$15,000 - \$24,999                           |        |                | 1,280    | 12.2%          | 1,038    | 9.1%                          |  |
| \$25,000 - \$34,999                           |        |                | 1,126    | 10.7%          | 940      | 8.2%                          |  |
| \$35,000 - \$49,999                           |        |                | 1,939    | 18.5%          | 1,952    | 17.1%                         |  |
| \$50,000 - \$74,999                           |        |                | 1,968    | 18.8%          | 2,723    | 23.8%                         |  |
| \$75,000 - \$99,999                           |        |                | 1,283    | 12.2%          | 1,593    | 13.9%                         |  |
| \$100,000 - \$149,999                         |        |                | 1,056    | 10.1%          | 1,294    | 11.3%                         |  |
| \$150,000 - \$199,999                         |        |                | 208      | 2.0%           | 240      | 2.1%                          |  |
| \$200,000+                                    |        |                | 149      | 1.4%           | 155      | 1.4%                          |  |
| Madian Hausahald Income                       |        |                | #44 3F3  |                |          |                               |  |
| Median Household Income                       |        |                | \$44,352 |                | \$51,704 |                               |  |
| Average Household Income<br>Per Capita Income |        |                | \$57,415 |                | \$62,600 |                               |  |
| Per Capita Income                             | 2      | 010            | \$22,575 | 11             | \$24,732 | 016                           |  |
| Population by Age                             | Number | Percent        | Number   | Percent        | Number   | Percent                       |  |
| 0 - 4                                         | 1,933  | 7.4%           | 1,943    | 7.3%           | 2,121    | 7.4%                          |  |
| 5 - 9                                         | 1,746  | 6.7%           | 1,770    | 6.7%           | 1,891    | 6.6%                          |  |
| 10 - 14                                       | 1,623  | 6.2%           | 1,645    | 6.2%           | 1,768    | 6.2%                          |  |
| 15 - 19                                       | 1,587  | 6.1%           | 1,601    | 6.0%           | 1,600    | 5.6%                          |  |
| 20 - 24                                       | 1,419  | 5.5%           | 1,450    | 5.5%           | 1,498    | 5.2%                          |  |
| 25 - 34                                       | 4,113  | 15.8%          | 4,224    | 15.9%          | 4,695    | 16.3%                         |  |
| 35 - 44                                       | 3,793  | 14.6%          | 3,837    | 14.5%          | 3,975    | 13.8%                         |  |
| 45 - 54                                       | 3,726  | 14.3%          | 3,758    | 14.2%          | 3,682    | 12.8%                         |  |
| 55 - 64                                       | 3,014  | 11.6%          | 3,099    | 11.7%          | 3,573    | 12.4%                         |  |
| 65 - 74                                       | 1,894  | 7.3%           | 1,973    | 7.4%           | 2,587    | 9.0%                          |  |
| 75 - 84                                       | 914    | 3.5%           | 932      | 3.5%           | 1,035    | 3.6%                          |  |
| 85+                                           | 264    | 1.0%           | 271      | 1.0%           | 318      | 1.1%                          |  |
|                                               |        | 010            |          | 11             |          |                               |  |
| Race and Ethnicity                            |        | Number Percent |          | Number Percent |          | <b>2016</b><br>Number Percent |  |
| White Alone                                   | 22,356 | 85.9%          | 22,758   | 85.9%          | 24,354   | 84.7%                         |  |
| Black Alone                                   | 2,548  | 9.8%           | 2,580    | 9.7%           | 2,929    | 10.2%                         |  |
| American Indian Alone                         | 88     | 0.3%           | 90       | 0.3%           | 115      | 0.4%                          |  |
| Asian Alone                                   | 250    | 1.0%           | 257      | 1.0%           | 301      | 1.0%                          |  |
| Pacific Islander Alone                        | 11     | 0.0%           | 11       | 0.0%           | 14       | 0.0%                          |  |
| Some Other Race Alone                         | 390    | 1.5%           | 417      | 1.6%           | 581      | 2.0%                          |  |
| Two or More Races                             | 382    | 1.5%           | 389      | 1.5%           | 449      | 1.6%                          |  |
| Hispanic Origin (Any Race)                    | 768    | 3.0%           | 819      | 3.1%           | 1,147    | 4.0%                          |  |
|                                               | ,00    | 5.070          | 015      | 5.1.70         | ±,±,,    | 110 /0                        |  |