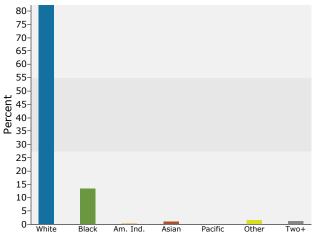

Moody, AL Ring: 5 mile radius Prepared by Candice Hill

Latitude: 33.591533774 Longitude: -86.49481731

| Summary                                       |        | 2010           |          | 2011           |          | 2016                          |  |
|-----------------------------------------------|--------|----------------|----------|----------------|----------|-------------------------------|--|
| Population                                    |        | 26,025         |          | 26,502         |          | 28,742                        |  |
| Households                                    |        | 10,289         |          | 10,484         |          | 11,426                        |  |
| Families                                      |        | 7,437          |          | 7,577          |          | 8,169                         |  |
| Average Household Size                        |        | 2.52           |          | 2.52           |          | 2.51                          |  |
| Owner Occupied Housing Units                  |        | 8,038          |          | 8,139          |          | 8,929                         |  |
| Renter Occupied Housing Units                 |        | 2,251          |          | 2,345          |          | 2,497                         |  |
| Median Age                                    |        | 36.5           |          | 36.6           |          | 36.9                          |  |
| Trends: 2011 - 2016 Annual Rate               |        | Area           |          | State          |          | National                      |  |
| Population                                    |        | 1.64%          |          | 0.64%          |          | 0.67%                         |  |
| Households                                    |        | 1.74%          |          | 0.68%          |          | 0.71%                         |  |
| Families                                      |        | 1.52%          |          | 0.47%          |          | 0.57%                         |  |
| Owner HHs                                     |        | 1.87%          |          | 0.79%          |          | 0.91%                         |  |
| Median Household Income                       |        | 3.12%          |          | 3.17%          | -        | 2.75%                         |  |
|                                               |        |                |          | 2011           |          | 2016                          |  |
| Households by Income                          |        |                | Number   | Percent        | Number   | Percent                       |  |
| <\$15,000                                     |        |                | 1,475    | 14.1%          | 1,490    | 13.0%                         |  |
| \$15,000 - \$24,999                           |        |                | 1,280    | 12.2%          | 1,038    | 9.1%                          |  |
| \$25,000 - \$34,999                           |        |                | 1,126    | 10.7%          | 940      | 8.2%                          |  |
| \$35,000 - \$49,999                           |        |                | 1,939    | 18.5%          | 1,952    | 17.1%                         |  |
| \$50,000 - \$74,999                           |        |                | 1,968    | 18.8%          | 2,723    | 23.8%                         |  |
| \$75,000 - \$99,999                           |        |                | 1,283    | 12.2%          | 1,593    | 13.9%                         |  |
| \$100,000 - \$149,999                         |        |                | 1,056    | 10.1%          | 1,294    | 11.3%                         |  |
| \$150,000 - \$199,999                         |        |                | 208      | 2.0%           | 240      | 2.1%                          |  |
| \$200,000+                                    |        |                | 149      | 1.4%           | 155      | 1.4%                          |  |
| Madian Hausahald Income                       |        |                | #44 3F3  |                |          |                               |  |
| Median Household Income                       |        |                | \$44,352 |                | \$51,704 |                               |  |
| Average Household Income<br>Per Capita Income |        |                | \$57,415 |                | \$62,600 |                               |  |
| Per Capita Income                             | 2      | 010            | \$22,575 | 11             | \$24,732 | 016                           |  |
| Population by Age                             | Number | Percent        | Number   | Percent        | Number   | Percent                       |  |
| 0 - 4                                         | 1,933  | 7.4%           | 1,943    | 7.3%           | 2,121    | 7.4%                          |  |
| 5 - 9                                         | 1,746  | 6.7%           | 1,770    | 6.7%           | 1,891    | 6.6%                          |  |
| 10 - 14                                       | 1,623  | 6.2%           | 1,645    | 6.2%           | 1,768    | 6.2%                          |  |
| 15 - 19                                       | 1,587  | 6.1%           | 1,601    | 6.0%           | 1,600    | 5.6%                          |  |
| 20 - 24                                       | 1,419  | 5.5%           | 1,450    | 5.5%           | 1,498    | 5.2%                          |  |
| 25 - 34                                       | 4,113  | 15.8%          | 4,224    | 15.9%          | 4,695    | 16.3%                         |  |
| 35 - 44                                       | 3,793  | 14.6%          | 3,837    | 14.5%          | 3,975    | 13.8%                         |  |
| 45 - 54                                       | 3,726  | 14.3%          | 3,758    | 14.2%          | 3,682    | 12.8%                         |  |
| 55 - 64                                       | 3,014  | 11.6%          | 3,099    | 11.7%          | 3,573    | 12.4%                         |  |
| 65 - 74                                       | 1,894  | 7.3%           | 1,973    | 7.4%           | 2,587    | 9.0%                          |  |
| 75 - 84                                       | 914    | 3.5%           | 932      | 3.5%           | 1,035    | 3.6%                          |  |
| 85+                                           | 264    | 1.0%           | 271      | 1.0%           | 318      | 1.1%                          |  |
|                                               |        | 010            |          | 11             |          |                               |  |
| Race and Ethnicity                            |        | Number Percent |          | Number Percent |          | <b>2016</b><br>Number Percent |  |
| White Alone                                   | 22,356 | 85.9%          | 22,758   | 85.9%          | 24,354   | 84.7%                         |  |
| Black Alone                                   | 2,548  | 9.8%           | 2,580    | 9.7%           | 2,929    | 10.2%                         |  |
| American Indian Alone                         | 88     | 0.3%           | 90       | 0.3%           | 115      | 0.4%                          |  |
| Asian Alone                                   | 250    | 1.0%           | 257      | 1.0%           | 301      | 1.0%                          |  |
| Pacific Islander Alone                        | 11     | 0.0%           | 11       | 0.0%           | 14       | 0.0%                          |  |
| Some Other Race Alone                         | 390    | 1.5%           | 417      | 1.6%           | 581      | 2.0%                          |  |
| Two or More Races                             | 382    | 1.5%           | 389      | 1.5%           | 449      | 1.6%                          |  |
| Hispanic Origin (Any Race)                    | 768    | 3.0%           | 819      | 3.1%           | 1,147    | 4.0%                          |  |
|                                               | ,00    | 5.070          | 015      | 5.1.70         | ±,±,,    | 110 /0                        |  |