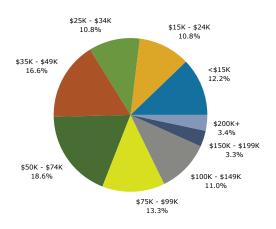

Moody, AL Ring: 5 mile radius Prepared by Candice Hill

Latitude: 33.591533774 Longitude: -86.49481731

| Summary                                       |        | 2010           |          | 2011           |          | 2016                          |  |
|-----------------------------------------------|--------|----------------|----------|----------------|----------|-------------------------------|--|
| Population                                    |        | 26,025         |          | 26,502         |          | 28,742                        |  |
| Households                                    |        | 10,289         |          | 10,484         |          | 11,426                        |  |
| Families                                      |        | 7,437          |          | 7,577          |          | 8,169                         |  |
| Average Household Size                        |        | 2.52           |          | 2.52           |          | 2.51                          |  |
| Owner Occupied Housing Units                  |        | 8,038          |          | 8,139          |          | 8,929                         |  |
| Renter Occupied Housing Units                 |        | 2,251          |          | 2,345          |          | 2,497                         |  |
| Median Age                                    |        | 36.5           |          | 36.6           |          | 36.9                          |  |
| Trends: 2011 - 2016 Annual Rate               |        | Area           |          | State          |          | National                      |  |
| Population                                    |        | 1.64%          |          | 0.64%          |          | 0.67%                         |  |
| Households                                    |        | 1.74%          |          | 0.68%          |          | 0.71%                         |  |
| Families                                      |        | 1.52%          |          | 0.47%          |          | 0.57%                         |  |
| Owner HHs                                     |        | 1.87%          |          | 0.79%          |          | 0.91%                         |  |
| Median Household Income                       |        | 3.12%          |          | 3.17%          | -        | 2.75%                         |  |
|                                               |        |                |          | 2011           |          | 2016                          |  |
| Households by Income                          |        |                | Number   | Percent        | Number   | Percent                       |  |
| <\$15,000                                     |        |                | 1,475    | 14.1%          | 1,490    | 13.0%                         |  |
| \$15,000 - \$24,999                           |        |                | 1,280    | 12.2%          | 1,038    | 9.1%                          |  |
| \$25,000 - \$34,999                           |        |                | 1,126    | 10.7%          | 940      | 8.2%                          |  |
| \$35,000 - \$49,999                           |        |                | 1,939    | 18.5%          | 1,952    | 17.1%                         |  |
| \$50,000 - \$74,999                           |        |                | 1,968    | 18.8%          | 2,723    | 23.8%                         |  |
| \$75,000 - \$99,999                           |        |                | 1,283    | 12.2%          | 1,593    | 13.9%                         |  |
| \$100,000 - \$149,999                         |        |                | 1,056    | 10.1%          | 1,294    | 11.3%                         |  |
| \$150,000 - \$199,999                         |        |                | 208      | 2.0%           | 240      | 2.1%                          |  |
| \$200,000+                                    |        |                | 149      | 1.4%           | 155      | 1.4%                          |  |
| Madian Hausahald Income                       |        |                | #44 3F3  |                |          |                               |  |
| Median Household Income                       |        |                | \$44,352 |                | \$51,704 |                               |  |
| Average Household Income<br>Per Capita Income |        |                | \$57,415 |                | \$62,600 |                               |  |
| Per Capita Income                             | 2      | 010            | \$22,575 | 11             | \$24,732 | 016                           |  |
| Population by Age                             | Number | Percent        | Number   | Percent        | Number   | Percent                       |  |
| 0 - 4                                         | 1,933  | 7.4%           | 1,943    | 7.3%           | 2,121    | 7.4%                          |  |
| 5 - 9                                         | 1,746  | 6.7%           | 1,770    | 6.7%           | 1,891    | 6.6%                          |  |
| 10 - 14                                       | 1,623  | 6.2%           | 1,645    | 6.2%           | 1,768    | 6.2%                          |  |
| 15 - 19                                       | 1,587  | 6.1%           | 1,601    | 6.0%           | 1,600    | 5.6%                          |  |
| 20 - 24                                       | 1,419  | 5.5%           | 1,450    | 5.5%           | 1,498    | 5.2%                          |  |
| 25 - 34                                       | 4,113  | 15.8%          | 4,224    | 15.9%          | 4,695    | 16.3%                         |  |
| 35 - 44                                       | 3,793  | 14.6%          | 3,837    | 14.5%          | 3,975    | 13.8%                         |  |
| 45 - 54                                       | 3,726  | 14.3%          | 3,758    | 14.2%          | 3,682    | 12.8%                         |  |
| 55 - 64                                       | 3,014  | 11.6%          | 3,099    | 11.7%          | 3,573    | 12.4%                         |  |
| 65 - 74                                       | 1,894  | 7.3%           | 1,973    | 7.4%           | 2,587    | 9.0%                          |  |
| 75 - 84                                       | 914    | 3.5%           | 932      | 3.5%           | 1,035    | 3.6%                          |  |
| 85+                                           | 264    | 1.0%           | 271      | 1.0%           | 318      | 1.1%                          |  |
|                                               |        | 010            |          | 11             |          |                               |  |
| Race and Ethnicity                            |        | Number Percent |          | Number Percent |          | <b>2016</b><br>Number Percent |  |
| White Alone                                   | 22,356 | 85.9%          | 22,758   | 85.9%          | 24,354   | 84.7%                         |  |
| Black Alone                                   | 2,548  | 9.8%           | 2,580    | 9.7%           | 2,929    | 10.2%                         |  |
| American Indian Alone                         | 88     | 0.3%           | 90       | 0.3%           | 115      | 0.4%                          |  |
| Asian Alone                                   | 250    | 1.0%           | 257      | 1.0%           | 301      | 1.0%                          |  |
| Pacific Islander Alone                        | 11     | 0.0%           | 11       | 0.0%           | 14       | 0.0%                          |  |
| Some Other Race Alone                         | 390    | 1.5%           | 417      | 1.6%           | 581      | 2.0%                          |  |
| Two or More Races                             | 382    | 1.5%           | 389      | 1.5%           | 449      | 1.6%                          |  |
| Hispanic Origin (Any Race)                    | 768    | 3.0%           | 819      | 3.1%           | 1,147    | 4.0%                          |  |
|                                               | ,00    | 5.070          | 015      | 5.1.70         | ±,±,,    | 110 /0                        |  |