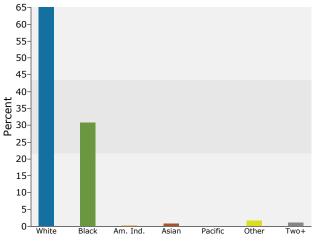

Moody, AL Ring: 5 mile radius Prepared by Candice Hill

Latitude: 33.591533774 Longitude: -86.49481731

| Summary                                       |        | 2010           |          | 2011           |          | 2016                          |  |
|-----------------------------------------------|--------|----------------|----------|----------------|----------|-------------------------------|--|
| Population                                    |        | 26,025         |          | 26,502         |          | 28,742                        |  |
| Households                                    |        | 10,289         |          | 10,484         |          | 11,426                        |  |
| Families                                      |        | 7,437          |          | 7,577          |          | 8,169                         |  |
| Average Household Size                        |        | 2.52           |          | 2.52           |          | 2.51                          |  |
| Owner Occupied Housing Units                  |        | 8,038          |          | 8,139          |          | 8,929                         |  |
| Renter Occupied Housing Units                 |        | 2,251          |          | 2,345          |          | 2,497                         |  |
| Median Age                                    |        | 36.5           |          | 36.6           |          | 36.9                          |  |
| Trends: 2011 - 2016 Annual Rate               |        | Area           |          | State          |          | National                      |  |
| Population                                    |        | 1.64%          |          | 0.64%          |          | 0.67%                         |  |
| Households                                    |        | 1.74%          |          | 0.68%          |          | 0.71%                         |  |
| Families                                      |        | 1.52%          |          | 0.47%          |          | 0.57%                         |  |
| Owner HHs                                     |        | 1.87%          |          | 0.79%          |          | 0.91%                         |  |
| Median Household Income                       |        | 3.12%          |          | 3.17%          | -        | 2.75%                         |  |
|                                               |        |                |          | 2011           |          | 2016                          |  |
| Households by Income                          |        |                | Number   | Percent        | Number   | Percent                       |  |
| <\$15,000                                     |        |                | 1,475    | 14.1%          | 1,490    | 13.0%                         |  |
| \$15,000 - \$24,999                           |        |                | 1,280    | 12.2%          | 1,038    | 9.1%                          |  |
| \$25,000 - \$34,999                           |        |                | 1,126    | 10.7%          | 940      | 8.2%                          |  |
| \$35,000 - \$49,999                           |        |                | 1,939    | 18.5%          | 1,952    | 17.1%                         |  |
| \$50,000 - \$74,999                           |        |                | 1,968    | 18.8%          | 2,723    | 23.8%                         |  |
| \$75,000 - \$99,999                           |        |                | 1,283    | 12.2%          | 1,593    | 13.9%                         |  |
| \$100,000 - \$149,999                         |        |                | 1,056    | 10.1%          | 1,294    | 11.3%                         |  |
| \$150,000 - \$199,999                         |        |                | 208      | 2.0%           | 240      | 2.1%                          |  |
| \$200,000+                                    |        |                | 149      | 1.4%           | 155      | 1.4%                          |  |
| Madian Hausahald Income                       |        |                | #44 3F3  |                |          |                               |  |
| Median Household Income                       |        |                | \$44,352 |                | \$51,704 |                               |  |
| Average Household Income<br>Per Capita Income |        |                | \$57,415 |                | \$62,600 |                               |  |
| Per Capita Income                             | 2      | 010            | \$22,575 | 11             | \$24,732 | 016                           |  |
| Population by Age                             | Number | Percent        | Number   | Percent        | Number   | Percent                       |  |
| 0 - 4                                         | 1,933  | 7.4%           | 1,943    | 7.3%           | 2,121    | 7.4%                          |  |
| 5 - 9                                         | 1,746  | 6.7%           | 1,770    | 6.7%           | 1,891    | 6.6%                          |  |
| 10 - 14                                       | 1,623  | 6.2%           | 1,645    | 6.2%           | 1,768    | 6.2%                          |  |
| 15 - 19                                       | 1,587  | 6.1%           | 1,601    | 6.0%           | 1,600    | 5.6%                          |  |
| 20 - 24                                       | 1,419  | 5.5%           | 1,450    | 5.5%           | 1,498    | 5.2%                          |  |
| 25 - 34                                       | 4,113  | 15.8%          | 4,224    | 15.9%          | 4,695    | 16.3%                         |  |
| 35 - 44                                       | 3,793  | 14.6%          | 3,837    | 14.5%          | 3,975    | 13.8%                         |  |
| 45 - 54                                       | 3,726  | 14.3%          | 3,758    | 14.2%          | 3,682    | 12.8%                         |  |
| 55 - 64                                       | 3,014  | 11.6%          | 3,099    | 11.7%          | 3,573    | 12.4%                         |  |
| 65 - 74                                       | 1,894  | 7.3%           | 1,973    | 7.4%           | 2,587    | 9.0%                          |  |
| 75 - 84                                       | 914    | 3.5%           | 932      | 3.5%           | 1,035    | 3.6%                          |  |
| 85+                                           | 264    | 1.0%           | 271      | 1.0%           | 318      | 1.1%                          |  |
|                                               |        | 010            |          | 11             |          |                               |  |
| Race and Ethnicity                            |        | Number Percent |          | Number Percent |          | <b>2016</b><br>Number Percent |  |
| White Alone                                   | 22,356 | 85.9%          | 22,758   | 85.9%          | 24,354   | 84.7%                         |  |
| Black Alone                                   | 2,548  | 9.8%           | 2,580    | 9.7%           | 2,929    | 10.2%                         |  |
| American Indian Alone                         | 88     | 0.3%           | 90       | 0.3%           | 115      | 0.4%                          |  |
| Asian Alone                                   | 250    | 1.0%           | 257      | 1.0%           | 301      | 1.0%                          |  |
| Pacific Islander Alone                        | 11     | 0.0%           | 11       | 0.0%           | 14       | 0.0%                          |  |
| Some Other Race Alone                         | 390    | 1.5%           | 417      | 1.6%           | 581      | 2.0%                          |  |
| Two or More Races                             | 382    | 1.5%           | 389      | 1.5%           | 449      | 1.6%                          |  |
| Hispanic Origin (Any Race)                    | 768    | 3.0%           | 819      | 3.1%           | 1,147    | 4.0%                          |  |
|                                               | ,00    | 5.070          | 015      | 5.1.70         | ±,±,,    | 110 /0                        |  |