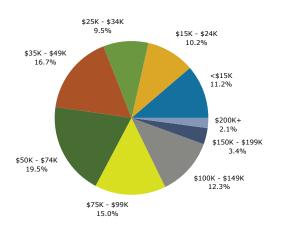

Moody, AL Ring: 5 mile radius Prepared by Candice Hill

Latitude: 33.591533774 Longitude: -86.49481731

| Summary                                       |        | 2010           |          | 2011           |          | 2016                          |  |
|-----------------------------------------------|--------|----------------|----------|----------------|----------|-------------------------------|--|
| Population                                    |        | 26,025         |          | 26,502         |          | 28,742                        |  |
| Households                                    |        | 10,289         |          | 10,484         |          | 11,426                        |  |
| Families                                      |        | 7,437          |          | 7,577          |          | 8,169                         |  |
| Average Household Size                        |        | 2.52           |          | 2.52           |          | 2.51                          |  |
| Owner Occupied Housing Units                  |        | 8,038          |          | 8,139          |          | 8,929                         |  |
| Renter Occupied Housing Units                 |        | 2,251          |          | 2,345          |          | 2,497                         |  |
| Median Age                                    |        | 36.5           |          | 36.6           |          | 36.9                          |  |
| Trends: 2011 - 2016 Annual Rate               |        | Area           |          | State          |          | National                      |  |
| Population                                    |        | 1.64%          |          | 0.64%          |          | 0.67%                         |  |
| Households                                    |        | 1.74%          |          | 0.68%          |          | 0.71%                         |  |
| Families                                      |        | 1.52%          |          | 0.47%          |          | 0.57%                         |  |
| Owner HHs                                     |        | 1.87%          |          | 0.79%          |          | 0.91%                         |  |
| Median Household Income                       |        | 3.12%          |          | 3.17%          | -        | 2.75%                         |  |
|                                               |        |                |          | 2011           |          | 2016                          |  |
| Households by Income                          |        |                | Number   | Percent        | Number   | Percent                       |  |
| <\$15,000                                     |        |                | 1,475    | 14.1%          | 1,490    | 13.0%                         |  |
| \$15,000 - \$24,999                           |        |                | 1,280    | 12.2%          | 1,038    | 9.1%                          |  |
| \$25,000 - \$34,999                           |        |                | 1,126    | 10.7%          | 940      | 8.2%                          |  |
| \$35,000 - \$49,999                           |        |                | 1,939    | 18.5%          | 1,952    | 17.1%                         |  |
| \$50,000 - \$74,999                           |        |                | 1,968    | 18.8%          | 2,723    | 23.8%                         |  |
| \$75,000 - \$99,999                           |        |                | 1,283    | 12.2%          | 1,593    | 13.9%                         |  |
| \$100,000 - \$149,999                         |        |                | 1,056    | 10.1%          | 1,294    | 11.3%                         |  |
| \$150,000 - \$199,999                         |        |                | 208      | 2.0%           | 240      | 2.1%                          |  |
| \$200,000+                                    |        |                | 149      | 1.4%           | 155      | 1.4%                          |  |
| Madian Hausahald Income                       |        |                | #44 3F3  |                |          |                               |  |
| Median Household Income                       |        |                | \$44,352 |                | \$51,704 |                               |  |
| Average Household Income<br>Per Capita Income |        |                | \$57,415 |                | \$62,600 |                               |  |
| Per Capita Income                             | 2      | 010            | \$22,575 | 11             | \$24,732 | 016                           |  |
| Population by Age                             | Number | Percent        | Number   | Percent        | Number   | Percent                       |  |
| 0 - 4                                         | 1,933  | 7.4%           | 1,943    | 7.3%           | 2,121    | 7.4%                          |  |
| 5 - 9                                         | 1,746  | 6.7%           | 1,770    | 6.7%           | 1,891    | 6.6%                          |  |
| 10 - 14                                       | 1,623  | 6.2%           | 1,645    | 6.2%           | 1,768    | 6.2%                          |  |
| 15 - 19                                       | 1,587  | 6.1%           | 1,601    | 6.0%           | 1,600    | 5.6%                          |  |
| 20 - 24                                       | 1,419  | 5.5%           | 1,450    | 5.5%           | 1,498    | 5.2%                          |  |
| 25 - 34                                       | 4,113  | 15.8%          | 4,224    | 15.9%          | 4,695    | 16.3%                         |  |
| 35 - 44                                       | 3,793  | 14.6%          | 3,837    | 14.5%          | 3,975    | 13.8%                         |  |
| 45 - 54                                       | 3,726  | 14.3%          | 3,758    | 14.2%          | 3,682    | 12.8%                         |  |
| 55 - 64                                       | 3,014  | 11.6%          | 3,099    | 11.7%          | 3,573    | 12.4%                         |  |
| 65 - 74                                       | 1,894  | 7.3%           | 1,973    | 7.4%           | 2,587    | 9.0%                          |  |
| 75 - 84                                       | 914    | 3.5%           | 932      | 3.5%           | 1,035    | 3.6%                          |  |
| 85+                                           | 264    | 1.0%           | 271      | 1.0%           | 318      | 1.1%                          |  |
|                                               |        | 010            |          | 11             |          |                               |  |
| Race and Ethnicity                            |        | Number Percent |          | Number Percent |          | <b>2016</b><br>Number Percent |  |
| White Alone                                   | 22,356 | 85.9%          | 22,758   | 85.9%          | 24,354   | 84.7%                         |  |
| Black Alone                                   | 2,548  | 9.8%           | 2,580    | 9.7%           | 2,929    | 10.2%                         |  |
| American Indian Alone                         | 88     | 0.3%           | 90       | 0.3%           | 115      | 0.4%                          |  |
| Asian Alone                                   | 250    | 1.0%           | 257      | 1.0%           | 301      | 1.0%                          |  |
| Pacific Islander Alone                        | 11     | 0.0%           | 11       | 0.0%           | 14       | 0.0%                          |  |
| Some Other Race Alone                         | 390    | 1.5%           | 417      | 1.6%           | 581      | 2.0%                          |  |
| Two or More Races                             | 382    | 1.5%           | 389      | 1.5%           | 449      | 1.6%                          |  |
| Hispanic Origin (Any Race)                    | 768    | 3.0%           | 819      | 3.1%           | 1,147    | 4.0%                          |  |
|                                               | ,00    | 5.070          | 015      | 5.1.70         | ±,±,,    | 110 /0                        |  |