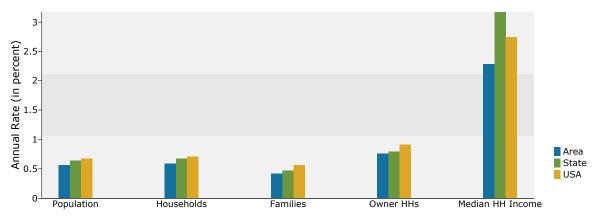

Moody, AL Ring: 5 mile radius Prepared by Candice Hill

Latitude: 33.591533774 Longitude: -86.49481731

| Summary                                       |        | 2010           |          | 2011           |          | 2016                          |  |
|-----------------------------------------------|--------|----------------|----------|----------------|----------|-------------------------------|--|
| Population                                    |        | 26,025         |          | 26,502         |          | 28,742                        |  |
| Households                                    |        | 10,289         |          | 10,484         |          | 11,426                        |  |
| Families                                      |        | 7,437          |          | 7,577          |          | 8,169                         |  |
| Average Household Size                        |        | 2.52           |          | 2.52           |          | 2.51                          |  |
| Owner Occupied Housing Units                  |        | 8,038          |          | 8,139          |          | 8,929                         |  |
| Renter Occupied Housing Units                 |        | 2,251          |          | 2,345          |          | 2,497                         |  |
| Median Age                                    |        | 36.5           |          | 36.6           |          | 36.9                          |  |
| Trends: 2011 - 2016 Annual Rate               |        | Area           |          | State          |          | National                      |  |
| Population                                    |        | 1.64%          |          | 0.64%          |          | 0.67%                         |  |
| Households                                    |        | 1.74%          |          | 0.68%          |          | 0.71%                         |  |
| Families                                      |        | 1.52%          |          | 0.47%          |          | 0.57%                         |  |
| Owner HHs                                     |        | 1.87%          |          | 0.79%          |          | 0.91%                         |  |
| Median Household Income                       |        | 3.12%          |          | 3.17%          | -        | 2.75%                         |  |
|                                               |        |                |          | 2011           |          | 2016                          |  |
| Households by Income                          |        |                | Number   | Percent        | Number   | Percent                       |  |
| <\$15,000                                     |        |                | 1,475    | 14.1%          | 1,490    | 13.0%                         |  |
| \$15,000 - \$24,999                           |        |                | 1,280    | 12.2%          | 1,038    | 9.1%                          |  |
| \$25,000 - \$34,999                           |        |                | 1,126    | 10.7%          | 940      | 8.2%                          |  |
| \$35,000 - \$49,999                           |        |                | 1,939    | 18.5%          | 1,952    | 17.1%                         |  |
| \$50,000 - \$74,999                           |        |                | 1,968    | 18.8%          | 2,723    | 23.8%                         |  |
| \$75,000 - \$99,999                           |        |                | 1,283    | 12.2%          | 1,593    | 13.9%                         |  |
| \$100,000 - \$149,999                         |        |                | 1,056    | 10.1%          | 1,294    | 11.3%                         |  |
| \$150,000 - \$199,999                         |        |                | 208      | 2.0%           | 240      | 2.1%                          |  |
| \$200,000+                                    |        |                | 149      | 1.4%           | 155      | 1.4%                          |  |
| Madian Hausahald Income                       |        |                | #44 3F3  |                |          |                               |  |
| Median Household Income                       |        |                | \$44,352 |                | \$51,704 |                               |  |
| Average Household Income<br>Per Capita Income |        |                | \$57,415 |                | \$62,600 |                               |  |
| Per Capita Income                             | 2      | 010            | \$22,575 | 11             | \$24,732 | 016                           |  |
| Population by Age                             | Number | Percent        | Number   | Percent        | Number   | Percent                       |  |
| 0 - 4                                         | 1,933  | 7.4%           | 1,943    | 7.3%           | 2,121    | 7.4%                          |  |
| 5 - 9                                         | 1,746  | 6.7%           | 1,770    | 6.7%           | 1,891    | 6.6%                          |  |
| 10 - 14                                       | 1,623  | 6.2%           | 1,645    | 6.2%           | 1,768    | 6.2%                          |  |
| 15 - 19                                       | 1,587  | 6.1%           | 1,601    | 6.0%           | 1,600    | 5.6%                          |  |
| 20 - 24                                       | 1,419  | 5.5%           | 1,450    | 5.5%           | 1,498    | 5.2%                          |  |
| 25 - 34                                       | 4,113  | 15.8%          | 4,224    | 15.9%          | 4,695    | 16.3%                         |  |
| 35 - 44                                       | 3,793  | 14.6%          | 3,837    | 14.5%          | 3,975    | 13.8%                         |  |
| 45 - 54                                       | 3,726  | 14.3%          | 3,758    | 14.2%          | 3,682    | 12.8%                         |  |
| 55 - 64                                       | 3,014  | 11.6%          | 3,099    | 11.7%          | 3,573    | 12.4%                         |  |
| 65 - 74                                       | 1,894  | 7.3%           | 1,973    | 7.4%           | 2,587    | 9.0%                          |  |
| 75 - 84                                       | 914    | 3.5%           | 932      | 3.5%           | 1,035    | 3.6%                          |  |
| 85+                                           | 264    | 1.0%           | 271      | 1.0%           | 318      | 1.1%                          |  |
|                                               |        | 010            |          | 11             |          |                               |  |
| Race and Ethnicity                            |        | Number Percent |          | Number Percent |          | <b>2016</b><br>Number Percent |  |
| White Alone                                   | 22,356 | 85.9%          | 22,758   | 85.9%          | 24,354   | 84.7%                         |  |
| Black Alone                                   | 2,548  | 9.8%           | 2,580    | 9.7%           | 2,929    | 10.2%                         |  |
| American Indian Alone                         | 88     | 0.3%           | 90       | 0.3%           | 115      | 0.4%                          |  |
| Asian Alone                                   | 250    | 1.0%           | 257      | 1.0%           | 301      | 1.0%                          |  |
| Pacific Islander Alone                        | 11     | 0.0%           | 11       | 0.0%           | 14       | 0.0%                          |  |
| Some Other Race Alone                         | 390    | 1.5%           | 417      | 1.6%           | 581      | 2.0%                          |  |
| Two or More Races                             | 382    | 1.5%           | 389      | 1.5%           | 449      | 1.6%                          |  |
| Hispanic Origin (Any Race)                    | 768    | 3.0%           | 819      | 3.1%           | 1,147    | 4.0%                          |  |
|                                               | ,00    | 5.070          | 015      | 5.1.70         | ±,±,,    | 110 /0                        |  |