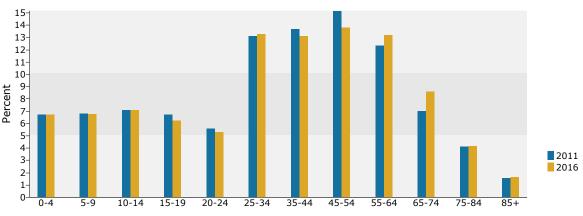

Moody, AL Ring: 5 mile radius Prepared by Candice Hill

Latitude: 33.591533774 Longitude: -86.49481731

| Summary                                       |        | 2010           |          | 2011           |          | 2016                          |  |
|-----------------------------------------------|--------|----------------|----------|----------------|----------|-------------------------------|--|
| Population                                    |        | 26,025         |          | 26,502         |          | 28,742                        |  |
| Households                                    |        | 10,289         |          | 10,484         |          | 11,426                        |  |
| Families                                      |        | 7,437          |          | 7,577          |          | 8,169                         |  |
| Average Household Size                        |        | 2.52           |          | 2.52           |          | 2.51                          |  |
| Owner Occupied Housing Units                  |        | 8,038          |          | 8,139          |          | 8,929                         |  |
| Renter Occupied Housing Units                 |        | 2,251          |          | 2,345          |          | 2,497                         |  |
| Median Age                                    |        | 36.5           |          | 36.6           |          | 36.9                          |  |
| Trends: 2011 - 2016 Annual Rate               |        | Area           |          | State          |          | National                      |  |
| Population                                    |        | 1.64%          |          | 0.64%          |          | 0.67%                         |  |
| Households                                    |        | 1.74%          |          | 0.68%          |          | 0.71%                         |  |
| Families                                      |        | 1.52%          |          | 0.47%          |          | 0.57%                         |  |
| Owner HHs                                     |        | 1.87%          |          | 0.79%          |          | 0.91%                         |  |
| Median Household Income                       |        | 3.12%          |          | 3.17%          | -        | 2.75%                         |  |
|                                               |        |                |          | 2011           |          | 2016                          |  |
| Households by Income                          |        |                | Number   | Percent        | Number   | Percent                       |  |
| <\$15,000                                     |        |                | 1,475    | 14.1%          | 1,490    | 13.0%                         |  |
| \$15,000 - \$24,999                           |        |                | 1,280    | 12.2%          | 1,038    | 9.1%                          |  |
| \$25,000 - \$34,999                           |        |                | 1,126    | 10.7%          | 940      | 8.2%                          |  |
| \$35,000 - \$49,999                           |        |                | 1,939    | 18.5%          | 1,952    | 17.1%                         |  |
| \$50,000 - \$74,999                           |        |                | 1,968    | 18.8%          | 2,723    | 23.8%                         |  |
| \$75,000 - \$99,999                           |        |                | 1,283    | 12.2%          | 1,593    | 13.9%                         |  |
| \$100,000 - \$149,999                         |        |                | 1,056    | 10.1%          | 1,294    | 11.3%                         |  |
| \$150,000 - \$199,999                         |        |                | 208      | 2.0%           | 240      | 2.1%                          |  |
| \$200,000+                                    |        |                | 149      | 1.4%           | 155      | 1.4%                          |  |
| Madian Hausahald Income                       |        |                | #44 3F3  |                |          |                               |  |
| Median Household Income                       |        |                | \$44,352 |                | \$51,704 |                               |  |
| Average Household Income<br>Per Capita Income |        |                | \$57,415 |                | \$62,600 |                               |  |
| Per Capita Income                             | 2      | 010            | \$22,575 | 11             | \$24,732 | 016                           |  |
| Population by Age                             | Number | Percent        | Number   | Percent        | Number   | Percent                       |  |
| 0 - 4                                         | 1,933  | 7.4%           | 1,943    | 7.3%           | 2,121    | 7.4%                          |  |
| 5 - 9                                         | 1,746  | 6.7%           | 1,770    | 6.7%           | 1,891    | 6.6%                          |  |
| 10 - 14                                       | 1,623  | 6.2%           | 1,645    | 6.2%           | 1,768    | 6.2%                          |  |
| 15 - 19                                       | 1,587  | 6.1%           | 1,601    | 6.0%           | 1,600    | 5.6%                          |  |
| 20 - 24                                       | 1,419  | 5.5%           | 1,450    | 5.5%           | 1,498    | 5.2%                          |  |
| 25 - 34                                       | 4,113  | 15.8%          | 4,224    | 15.9%          | 4,695    | 16.3%                         |  |
| 35 - 44                                       | 3,793  | 14.6%          | 3,837    | 14.5%          | 3,975    | 13.8%                         |  |
| 45 - 54                                       | 3,726  | 14.3%          | 3,758    | 14.2%          | 3,682    | 12.8%                         |  |
| 55 - 64                                       | 3,014  | 11.6%          | 3,099    | 11.7%          | 3,573    | 12.4%                         |  |
| 65 - 74                                       | 1,894  | 7.3%           | 1,973    | 7.4%           | 2,587    | 9.0%                          |  |
| 75 - 84                                       | 914    | 3.5%           | 932      | 3.5%           | 1,035    | 3.6%                          |  |
| 85+                                           | 264    | 1.0%           | 271      | 1.0%           | 318      | 1.1%                          |  |
|                                               |        | 010            |          | 11             |          |                               |  |
| Race and Ethnicity                            |        | Number Percent |          | Number Percent |          | <b>2016</b><br>Number Percent |  |
| White Alone                                   | 22,356 | 85.9%          | 22,758   | 85.9%          | 24,354   | 84.7%                         |  |
| Black Alone                                   | 2,548  | 9.8%           | 2,580    | 9.7%           | 2,929    | 10.2%                         |  |
| American Indian Alone                         | 88     | 0.3%           | 90       | 0.3%           | 115      | 0.4%                          |  |
| Asian Alone                                   | 250    | 1.0%           | 257      | 1.0%           | 301      | 1.0%                          |  |
| Pacific Islander Alone                        | 11     | 0.0%           | 11       | 0.0%           | 14       | 0.0%                          |  |
| Some Other Race Alone                         | 390    | 1.5%           | 417      | 1.6%           | 581      | 2.0%                          |  |
| Two or More Races                             | 382    | 1.5%           | 389      | 1.5%           | 449      | 1.6%                          |  |
| Hispanic Origin (Any Race)                    | 768    | 3.0%           | 819      | 3.1%           | 1,147    | 4.0%                          |  |
|                                               | ,00    | 5.070          | 015      | 5.1.70         | ±,±,,    | 110 /0                        |  |