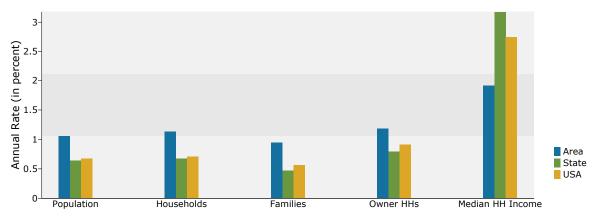

Moody, AL Ring: 5 mile radius Prepared by Candice Hill

Latitude: 33.591533774 Longitude: -86.49481731

| Summary                                       |        | 2010           |          | 2011           |          | 2016                          |  |
|-----------------------------------------------|--------|----------------|----------|----------------|----------|-------------------------------|--|
| Population                                    |        | 26,025         |          | 26,502         |          | 28,742                        |  |
| Households                                    |        | 10,289         |          | 10,484         |          | 11,426                        |  |
| Families                                      |        | 7,437          |          | 7,577          |          | 8,169                         |  |
| Average Household Size                        |        | 2.52           |          | 2.52           |          | 2.51                          |  |
| Owner Occupied Housing Units                  |        | 8,038          |          | 8,139          |          | 8,929                         |  |
| Renter Occupied Housing Units                 |        | 2,251          |          | 2,345          |          | 2,497                         |  |
| Median Age                                    |        | 36.5           |          | 36.6           |          | 36.9                          |  |
| Trends: 2011 - 2016 Annual Rate               |        | Area           |          | State          |          | National                      |  |
| Population                                    |        | 1.64%          |          | 0.64%          |          | 0.67%                         |  |
| Households                                    |        | 1.74%          |          | 0.68%          |          | 0.71%                         |  |
| Families                                      |        | 1.52%          |          | 0.47%          |          | 0.57%                         |  |
| Owner HHs                                     |        | 1.87%          |          | 0.79%          |          | 0.91%                         |  |
| Median Household Income                       |        | 3.12%          |          | 3.17%          | -        | 2.75%                         |  |
|                                               |        |                |          | 2011           |          | 2016                          |  |
| Households by Income                          |        |                | Number   | Percent        | Number   | Percent                       |  |
| <\$15,000                                     |        |                | 1,475    | 14.1%          | 1,490    | 13.0%                         |  |
| \$15,000 - \$24,999                           |        |                | 1,280    | 12.2%          | 1,038    | 9.1%                          |  |
| \$25,000 - \$34,999                           |        |                | 1,126    | 10.7%          | 940      | 8.2%                          |  |
| \$35,000 - \$49,999                           |        |                | 1,939    | 18.5%          | 1,952    | 17.1%                         |  |
| \$50,000 - \$74,999                           |        |                | 1,968    | 18.8%          | 2,723    | 23.8%                         |  |
| \$75,000 - \$99,999                           |        |                | 1,283    | 12.2%          | 1,593    | 13.9%                         |  |
| \$100,000 - \$149,999                         |        |                | 1,056    | 10.1%          | 1,294    | 11.3%                         |  |
| \$150,000 - \$199,999                         |        |                | 208      | 2.0%           | 240      | 2.1%                          |  |
| \$200,000+                                    |        |                | 149      | 1.4%           | 155      | 1.4%                          |  |
| Madian Hausahald Income                       |        |                | #44 3F3  |                |          |                               |  |
| Median Household Income                       |        |                | \$44,352 |                | \$51,704 |                               |  |
| Average Household Income<br>Per Capita Income |        |                | \$57,415 |                | \$62,600 |                               |  |
| Per Capita Income                             | 2      | 010            | \$22,575 | 11             | \$24,732 | 016                           |  |
| Population by Age                             | Number | Percent        | Number   | Percent        | Number   | Percent                       |  |
| 0 - 4                                         | 1,933  | 7.4%           | 1,943    | 7.3%           | 2,121    | 7.4%                          |  |
| 5 - 9                                         | 1,746  | 6.7%           | 1,770    | 6.7%           | 1,891    | 6.6%                          |  |
| 10 - 14                                       | 1,623  | 6.2%           | 1,645    | 6.2%           | 1,768    | 6.2%                          |  |
| 15 - 19                                       | 1,587  | 6.1%           | 1,601    | 6.0%           | 1,600    | 5.6%                          |  |
| 20 - 24                                       | 1,419  | 5.5%           | 1,450    | 5.5%           | 1,498    | 5.2%                          |  |
| 25 - 34                                       | 4,113  | 15.8%          | 4,224    | 15.9%          | 4,695    | 16.3%                         |  |
| 35 - 44                                       | 3,793  | 14.6%          | 3,837    | 14.5%          | 3,975    | 13.8%                         |  |
| 45 - 54                                       | 3,726  | 14.3%          | 3,758    | 14.2%          | 3,682    | 12.8%                         |  |
| 55 - 64                                       | 3,014  | 11.6%          | 3,099    | 11.7%          | 3,573    | 12.4%                         |  |
| 65 - 74                                       | 1,894  | 7.3%           | 1,973    | 7.4%           | 2,587    | 9.0%                          |  |
| 75 - 84                                       | 914    | 3.5%           | 932      | 3.5%           | 1,035    | 3.6%                          |  |
| 85+                                           | 264    | 1.0%           | 271      | 1.0%           | 318      | 1.1%                          |  |
|                                               |        | 010            |          | 11             |          |                               |  |
| Race and Ethnicity                            |        | Number Percent |          | Number Percent |          | <b>2016</b><br>Number Percent |  |
| White Alone                                   | 22,356 | 85.9%          | 22,758   | 85.9%          | 24,354   | 84.7%                         |  |
| Black Alone                                   | 2,548  | 9.8%           | 2,580    | 9.7%           | 2,929    | 10.2%                         |  |
| American Indian Alone                         | 88     | 0.3%           | 90       | 0.3%           | 115      | 0.4%                          |  |
| Asian Alone                                   | 250    | 1.0%           | 257      | 1.0%           | 301      | 1.0%                          |  |
| Pacific Islander Alone                        | 11     | 0.0%           | 11       | 0.0%           | 14       | 0.0%                          |  |
| Some Other Race Alone                         | 390    | 1.5%           | 417      | 1.6%           | 581      | 2.0%                          |  |
| Two or More Races                             | 382    | 1.5%           | 389      | 1.5%           | 449      | 1.6%                          |  |
| Hispanic Origin (Any Race)                    | 768    | 3.0%           | 819      | 3.1%           | 1,147    | 4.0%                          |  |
|                                               | ,00    | 5.070          | 015      | 5.1.70         | ±,±,,    | 110 /0                        |  |