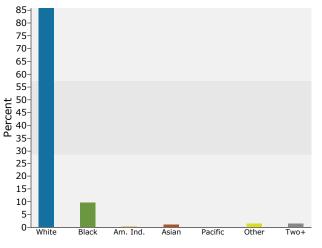

Moody, AL Ring: 5 mile radius Prepared by Candice Hill

Latitude: 33.591533774 Longitude: -86.49481731

| Summary                                       |        | 2010           |          | 2011           |          | 2016                          |  |
|-----------------------------------------------|--------|----------------|----------|----------------|----------|-------------------------------|--|
| Population                                    |        | 26,025         |          | 26,502         |          | 28,742                        |  |
| Households                                    |        | 10,289         |          | 10,484         |          | 11,426                        |  |
| Families                                      |        | 7,437          |          | 7,577          |          | 8,169                         |  |
| Average Household Size                        |        | 2.52           |          | 2.52           |          | 2.51                          |  |
| Owner Occupied Housing Units                  |        | 8,038          |          | 8,139          |          | 8,929                         |  |
| Renter Occupied Housing Units                 |        | 2,251          |          | 2,345          |          | 2,497                         |  |
| Median Age                                    |        | 36.5           |          | 36.6           |          | 36.9                          |  |
| Trends: 2011 - 2016 Annual Rate               |        | Area           |          | State          |          | National                      |  |
| Population                                    |        | 1.64%          |          | 0.64%          |          | 0.67%                         |  |
| Households                                    |        | 1.74%          |          | 0.68%          |          | 0.71%                         |  |
| Families                                      |        | 1.52%          |          | 0.47%          |          | 0.57%                         |  |
| Owner HHs                                     |        | 1.87%          |          | 0.79%          |          | 0.91%                         |  |
| Median Household Income                       |        | 3.12%          |          | 3.17%          | -        | 2.75%                         |  |
|                                               |        |                |          | 2011           |          | 2016                          |  |
| Households by Income                          |        |                | Number   | Percent        | Number   | Percent                       |  |
| <\$15,000                                     |        |                | 1,475    | 14.1%          | 1,490    | 13.0%                         |  |
| \$15,000 - \$24,999                           |        |                | 1,280    | 12.2%          | 1,038    | 9.1%                          |  |
| \$25,000 - \$34,999                           |        |                | 1,126    | 10.7%          | 940      | 8.2%                          |  |
| \$35,000 - \$49,999                           |        |                | 1,939    | 18.5%          | 1,952    | 17.1%                         |  |
| \$50,000 - \$74,999                           |        |                | 1,968    | 18.8%          | 2,723    | 23.8%                         |  |
| \$75,000 - \$99,999                           |        |                | 1,283    | 12.2%          | 1,593    | 13.9%                         |  |
| \$100,000 - \$149,999                         |        |                | 1,056    | 10.1%          | 1,294    | 11.3%                         |  |
| \$150,000 - \$199,999                         |        |                | 208      | 2.0%           | 240      | 2.1%                          |  |
| \$200,000+                                    |        |                | 149      | 1.4%           | 155      | 1.4%                          |  |
| Madian Hausahald Income                       |        |                | #44 3F3  |                |          |                               |  |
| Median Household Income                       |        |                | \$44,352 |                | \$51,704 |                               |  |
| Average Household Income<br>Per Capita Income |        |                | \$57,415 |                | \$62,600 |                               |  |
| Per Capita Income                             | 2      | 010            | \$22,575 | 11             | \$24,732 | 016                           |  |
| Population by Age                             | Number | Percent        | Number   | Percent        | Number   | Percent                       |  |
| 0 - 4                                         | 1,933  | 7.4%           | 1,943    | 7.3%           | 2,121    | 7.4%                          |  |
| 5 - 9                                         | 1,746  | 6.7%           | 1,770    | 6.7%           | 1,891    | 6.6%                          |  |
| 10 - 14                                       | 1,623  | 6.2%           | 1,645    | 6.2%           | 1,768    | 6.2%                          |  |
| 15 - 19                                       | 1,587  | 6.1%           | 1,601    | 6.0%           | 1,600    | 5.6%                          |  |
| 20 - 24                                       | 1,419  | 5.5%           | 1,450    | 5.5%           | 1,498    | 5.2%                          |  |
| 25 - 34                                       | 4,113  | 15.8%          | 4,224    | 15.9%          | 4,695    | 16.3%                         |  |
| 35 - 44                                       | 3,793  | 14.6%          | 3,837    | 14.5%          | 3,975    | 13.8%                         |  |
| 45 - 54                                       | 3,726  | 14.3%          | 3,758    | 14.2%          | 3,682    | 12.8%                         |  |
| 55 - 64                                       | 3,014  | 11.6%          | 3,099    | 11.7%          | 3,573    | 12.4%                         |  |
| 65 - 74                                       | 1,894  | 7.3%           | 1,973    | 7.4%           | 2,587    | 9.0%                          |  |
| 75 - 84                                       | 914    | 3.5%           | 932      | 3.5%           | 1,035    | 3.6%                          |  |
| 85+                                           | 264    | 1.0%           | 271      | 1.0%           | 318      | 1.1%                          |  |
|                                               |        | 010            |          | 11             |          |                               |  |
| Race and Ethnicity                            |        | Number Percent |          | Number Percent |          | <b>2016</b><br>Number Percent |  |
| White Alone                                   | 22,356 | 85.9%          | 22,758   | 85.9%          | 24,354   | 84.7%                         |  |
| Black Alone                                   | 2,548  | 9.8%           | 2,580    | 9.7%           | 2,929    | 10.2%                         |  |
| American Indian Alone                         | 88     | 0.3%           | 90       | 0.3%           | 115      | 0.4%                          |  |
| Asian Alone                                   | 250    | 1.0%           | 257      | 1.0%           | 301      | 1.0%                          |  |
| Pacific Islander Alone                        | 11     | 0.0%           | 11       | 0.0%           | 14       | 0.0%                          |  |
| Some Other Race Alone                         | 390    | 1.5%           | 417      | 1.6%           | 581      | 2.0%                          |  |
| Two or More Races                             | 382    | 1.5%           | 389      | 1.5%           | 449      | 1.6%                          |  |
| Hispanic Origin (Any Race)                    | 768    | 3.0%           | 819      | 3.1%           | 1,147    | 4.0%                          |  |
|                                               | ,00    | 5.070          | 015      | 5.1.70         | ±,±,,    | 110 /0                        |  |