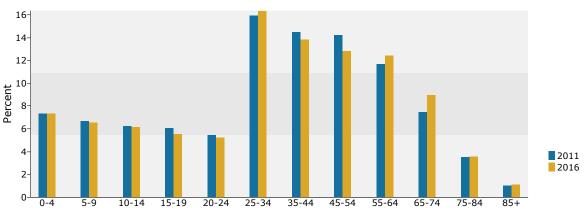

Moody, AL Ring: 5 mile radius Prepared by Candice Hill

Latitude: 33.591533774 Longitude: -86.49481731

| Summary                                       |        | 2010           |          | 2011           |          | 2016                          |  |
|-----------------------------------------------|--------|----------------|----------|----------------|----------|-------------------------------|--|
| Population                                    |        | 26,025         |          | 26,502         |          | 28,742                        |  |
| Households                                    |        | 10,289         |          | 10,484         |          | 11,426                        |  |
| Families                                      |        | 7,437          |          | 7,577          |          | 8,169                         |  |
| Average Household Size                        |        | 2.52           |          | 2.52           |          | 2.51                          |  |
| Owner Occupied Housing Units                  |        | 8,038          |          | 8,139          |          | 8,929                         |  |
| Renter Occupied Housing Units                 |        | 2,251          |          | 2,345          |          | 2,497                         |  |
| Median Age                                    |        | 36.5           |          | 36.6           |          | 36.9                          |  |
| Trends: 2011 - 2016 Annual Rate               |        | Area           |          | State          |          | National                      |  |
| Population                                    |        | 1.64%          |          | 0.64%          |          | 0.67%                         |  |
| Households                                    |        | 1.74%          |          | 0.68%          |          | 0.71%                         |  |
| Families                                      |        | 1.52%          |          | 0.47%          |          | 0.57%                         |  |
| Owner HHs                                     |        | 1.87%          |          | 0.79%          |          | 0.91%                         |  |
| Median Household Income                       |        | 3.12%          |          | 3.17%          | -        | 2.75%                         |  |
|                                               |        |                |          | 2011           |          | 2016                          |  |
| Households by Income                          |        |                | Number   | Percent        | Number   | Percent                       |  |
| <\$15,000                                     |        |                | 1,475    | 14.1%          | 1,490    | 13.0%                         |  |
| \$15,000 - \$24,999                           |        |                | 1,280    | 12.2%          | 1,038    | 9.1%                          |  |
| \$25,000 - \$34,999                           |        |                | 1,126    | 10.7%          | 940      | 8.2%                          |  |
| \$35,000 - \$49,999                           |        |                | 1,939    | 18.5%          | 1,952    | 17.1%                         |  |
| \$50,000 - \$74,999                           |        |                | 1,968    | 18.8%          | 2,723    | 23.8%                         |  |
| \$75,000 - \$99,999                           |        |                | 1,283    | 12.2%          | 1,593    | 13.9%                         |  |
| \$100,000 - \$149,999                         |        |                | 1,056    | 10.1%          | 1,294    | 11.3%                         |  |
| \$150,000 - \$199,999                         |        |                | 208      | 2.0%           | 240      | 2.1%                          |  |
| \$200,000+                                    |        |                | 149      | 1.4%           | 155      | 1.4%                          |  |
| Madian Hausahald Income                       |        |                | #44 3F3  |                |          |                               |  |
| Median Household Income                       |        |                | \$44,352 |                | \$51,704 |                               |  |
| Average Household Income<br>Per Capita Income |        |                | \$57,415 |                | \$62,600 |                               |  |
| Per Capita Income                             | 2      | 010            | \$22,575 | 11             | \$24,732 | 016                           |  |
| Population by Age                             | Number | Percent        | Number   | Percent        | Number   | Percent                       |  |
| 0 - 4                                         | 1,933  | 7.4%           | 1,943    | 7.3%           | 2,121    | 7.4%                          |  |
| 5 - 9                                         | 1,746  | 6.7%           | 1,770    | 6.7%           | 1,891    | 6.6%                          |  |
| 10 - 14                                       | 1,623  | 6.2%           | 1,645    | 6.2%           | 1,768    | 6.2%                          |  |
| 15 - 19                                       | 1,587  | 6.1%           | 1,601    | 6.0%           | 1,600    | 5.6%                          |  |
| 20 - 24                                       | 1,419  | 5.5%           | 1,450    | 5.5%           | 1,498    | 5.2%                          |  |
| 25 - 34                                       | 4,113  | 15.8%          | 4,224    | 15.9%          | 4,695    | 16.3%                         |  |
| 35 - 44                                       | 3,793  | 14.6%          | 3,837    | 14.5%          | 3,975    | 13.8%                         |  |
| 45 - 54                                       | 3,726  | 14.3%          | 3,758    | 14.2%          | 3,682    | 12.8%                         |  |
| 55 - 64                                       | 3,014  | 11.6%          | 3,099    | 11.7%          | 3,573    | 12.4%                         |  |
| 65 - 74                                       | 1,894  | 7.3%           | 1,973    | 7.4%           | 2,587    | 9.0%                          |  |
| 75 - 84                                       | 914    | 3.5%           | 932      | 3.5%           | 1,035    | 3.6%                          |  |
| 85+                                           | 264    | 1.0%           | 271      | 1.0%           | 318      | 1.1%                          |  |
|                                               |        | 010            |          | 11             |          |                               |  |
| Race and Ethnicity                            |        | Number Percent |          | Number Percent |          | <b>2016</b><br>Number Percent |  |
| White Alone                                   | 22,356 | 85.9%          | 22,758   | 85.9%          | 24,354   | 84.7%                         |  |
| Black Alone                                   | 2,548  | 9.8%           | 2,580    | 9.7%           | 2,929    | 10.2%                         |  |
| American Indian Alone                         | 88     | 0.3%           | 90       | 0.3%           | 115      | 0.4%                          |  |
| Asian Alone                                   | 250    | 1.0%           | 257      | 1.0%           | 301      | 1.0%                          |  |
| Pacific Islander Alone                        | 11     | 0.0%           | 11       | 0.0%           | 14       | 0.0%                          |  |
| Some Other Race Alone                         | 390    | 1.5%           | 417      | 1.6%           | 581      | 2.0%                          |  |
| Two or More Races                             | 382    | 1.5%           | 389      | 1.5%           | 449      | 1.6%                          |  |
| Hispanic Origin (Any Race)                    | 768    | 3.0%           | 819      | 3.1%           | 1,147    | 4.0%                          |  |
|                                               | ,00    | 5.070          | 015      | 5.1.70         | ±,±,,    | 110 /0                        |  |