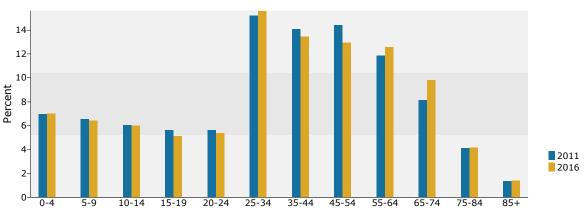

### 2011 Household Income

2011 Population by Race

2011 Percent Hispanic Origin: 4.5%

Leeds, AL Ring: 10 mile radius Prepared by Candice Hill

Latitude: 33.542470538 Longitude: -86.54080854

| S | ummary                         |        | 2010    |          | 2011    |          | 2016     |  |
|---|--------------------------------|--------|---------|----------|---------|----------|----------|--|
|   | Population                     |        | 110,394 |          | 111,033 |          | 114,178  |  |
|   | Households                     |        | 42,929  |          | 43,175  |          | 44,440   |  |
|   | Families                       |        | 30,774  |          | 30,983  |          | 31,621   |  |
|   | Average Household Size         |        | 2.55    |          | 2.56    |          | 2.55     |  |
|   | Owner Occupied Housing Units   |        | 33,873  |          | 33,917  |          | 35,087   |  |
|   | Renter Occupied Housing Units  |        | 9,056   |          | 9,257   |          | 9,353    |  |
|   | Median Age                     |        | 38.6    |          | 38.7    |          | 39.1     |  |
| Т | rends: 2011 - 2016 Annual Rate |        | Area    |          | State   |          | National |  |
|   | Population                     |        | 0.56%   |          | 0.64%   |          | 0.67%    |  |
|   | Households                     |        | 0.58%   |          | 0.68%   |          | 0.71%    |  |
|   | Families                       |        | 0.41%   |          | 0.47%   |          | 0.57%    |  |
|   | Owner HHs                      |        | 0.68%   |          | 0.79%   |          | 0.91%    |  |
|   | Median Household Income        |        | 2.05%   |          | 3.17%   |          | 2.75%    |  |
|   |                                | 2011   |         | 2011     | 2016    |          |          |  |
| н | ouseholds by Income            |        |         | Number   | Percent | Number   | Percent  |  |
|   | <\$15,000                      |        |         | 4,394    | 10.2%   | 4,179    | 9.4%     |  |
|   | \$15,000 - \$24,999            |        |         | 4,380    | 10.1%   | 3,354    | 7.5%     |  |
|   | \$25,000 - \$34,999            |        |         | 4,163    | 9.6%    | 3,279    | 7.4%     |  |
|   | \$35,000 - \$49,999            |        |         | 7,080    | 16.4%   | 6,617    | 14.9%    |  |
|   | \$50,000 - \$74,999            |        |         | 8,182    | 19.0%   | 10,215   | 23.0%    |  |
|   | \$75,000 - \$99,999            |        |         | 5,989    | 13.9%   | 6,706    | 15.1%    |  |
|   | \$100,000 - \$149,999          |        |         | 5,444    | 12.6%   | 6,079    | 13.7%    |  |
|   | \$150,000 - \$199,999          |        |         | 1,673    | 3.9%    | 1,772    | 4.0%     |  |
|   | \$200,000+                     |        |         | 1,869    | 4.3%    | 2,240    | 5.0%     |  |
|   |                                |        |         |          |         |          |          |  |
|   | Median Household Income        |        |         | \$53,374 |         | \$59,067 |          |  |
|   | Average Household Income       |        |         | \$72,386 |         | \$81,475 |          |  |
|   | Per Capita Income              |        |         | \$28,377 |         | \$31,957 |          |  |
|   |                                | 2      | 2010    | :        | 2011    | :        | 2016     |  |
| Ρ | opulation by Age               | Number | Percent | Number   | Percent | Number   | Percent  |  |
|   | 0 - 4                          | 7,291  | 6.6%    | 7,224    | 6.5%    | 7,476    | 6.5%     |  |
|   | 5 - 9                          | 7,525  | 6.8%    | 7,539    | 6.8%    | 7,673    | 6.7%     |  |
|   | 10 - 14                        | 7,803  | 7.1%    | 7,839    | 7.1%    | 8,041    | 7.0%     |  |
|   | 15 - 19                        | 7,092  | 6.4%    | 7,088    | 6.4%    | 6,751    | 5.9%     |  |
|   | 20 - 24                        | 5,619  | 5.1%    | 5,662    | 5.1%    | 5,533    | 4.8%     |  |
|   | 25 - 34                        | 14,269 | 12.9%   | 14,402   | 13.0%   | 15,058   | 13.2%    |  |
|   | 35 - 44                        | 15,684 | 14.2%   | 15,670   | 14.1%   | 15,410   | 13.5%    |  |
|   | 45 - 54                        | 16,660 | 15.1%   | 16,626   | 15.0%   | 15,517   | 13.6%    |  |
|   | 55 - 64                        | 13,678 | 12.4%   | 13,922   | 12.5%   | 15,219   | 13.3%    |  |
|   | 65 - 74                        | 7,950  | 7.2%    | 8,200    | 7.4%    | 10,245   | 9.0%     |  |
|   | 75 - 84                        | 4,962  | 4.5%    | 4,986    | 4.5%    | 5,204    | 4.6%     |  |
|   | 85+                            | 1,861  | 1.7%    | 1,877    | 1.7%    | 2,050    | 1.8%     |  |
|   |                                |        | 2010    |          | 2011    |          | 2016     |  |
| R | ace and Ethnicity              | Number | Percent | Number   | Percent | Number   | Percent  |  |
|   | White Alone                    | 79,806 | 72.3%   | 80,280   | 72.3%   | 81,246   | 71.2%    |  |
|   | Black Alone                    | 25,578 | 23.2%   | 25,609   | 23.1%   | 26,805   | 23.5%    |  |
|   | American Indian Alone          | 288    | 0.3%    | 290      | 0.3%    | 339      | 0.3%     |  |
|   | Asian Alone                    | 1,320  | 1.2%    | 1,312    | 1.2%    | 1,480    | 1.3%     |  |
|   | Pacific Islander Alone         | 44     | 0.0%    | 44       | 0.0%    | 52       | 0.0%     |  |
|   | Some Other Race Alone          | 1,977  | 1.8%    | 2,102    | 1.9%    | 2,682    | 2.3%     |  |
|   | Two or More Races              | 1,381  | 1.3%    | 1,397    | 1.3%    | 1,574    | 1.4%     |  |
|   | Hispanic Origin (Any Race)     | 3,718  | 3.4%    | 3,948    | 3.6%    | 5,178    | 4.5%     |  |
|   |                                |        |         |          |         |          |          |  |

Leeds, AL Ring: 5 mile radius Prepared by Candice Hill

Latitude: 33.542470538 Longitude: -86.54080854

| Summary                                                                                 |                  | 2010                          |                  | 2011                          |                  | 2016                          |  |
|-----------------------------------------------------------------------------------------|------------------|-------------------------------|------------------|-------------------------------|------------------|-------------------------------|--|
| Population                                                                              |                  | 24,177                        |                  | 24,635                        |                  | 26,277                        |  |
| Households                                                                              |                  | 9,764                         |                  | 9,956                         |                  | 10,661                        |  |
| Families                                                                                |                  | 6,830                         |                  | 6,972                         |                  | 7,388                         |  |
| Average Household Size                                                                  |                  | 2.47                          |                  | 2.47                          |                  | 2.46                          |  |
| Owner Occupied Housing Units                                                            |                  | 7,212                         |                  | 7,325                         |                  | 7,943                         |  |
| Renter Occupied Housing Units                                                           |                  | 2,552                         |                  | 2,631                         |                  | 2,719                         |  |
| Median Age                                                                              |                  | 37.6                          |                  | 37.7                          |                  | 38.1                          |  |
| Trends: 2011 - 2016 Annual Rate                                                         |                  | Area                          |                  | State                         |                  | National                      |  |
| Population                                                                              |                  | 1.30%                         |                  | 0.64%                         |                  | 0.67%                         |  |
| Households                                                                              |                  | 1.38%                         |                  | 0.68%                         |                  | 0.71%                         |  |
| Families                                                                                |                  | 1.17%                         |                  | 0.47%                         |                  | 0.57%                         |  |
| Owner HHs                                                                               |                  | 1.63%                         |                  | 0.79%                         |                  | 0.91%                         |  |
| Median Household Income                                                                 |                  | 2.82%                         |                  | 3.17%                         |                  | 2.75%                         |  |
| Median Household Income                                                                 |                  | 2.0270                        | 20               | )11                           | 20               | 2.75%                         |  |
| Households by Income                                                                    |                  |                               | Number           | Percent                       | Number           | Percent                       |  |
| <\$15,000                                                                               |                  |                               | 1,315            | 13.2%                         | 1,299            | 12.2%                         |  |
|                                                                                         |                  |                               |                  | 12.4%                         | 980              | 9.2%                          |  |
| \$15,000 - \$24,999<br>\$25,000 - \$34,999                                              |                  |                               | 1,232<br>955     | 9.6%                          | 787              | 9.2%<br>7.4%                  |  |
| \$25,000 - \$34,999<br>\$35,000 - \$49,999                                              |                  |                               | 1,863            | 18.7%                         |                  | 17.1%                         |  |
|                                                                                         |                  |                               |                  | 18.9%                         | 1,828            | 24.0%                         |  |
| \$50,000 - \$74,999<br>\$75,000 - \$99,999                                              |                  |                               | 1,886<br>1,322   | 13.3%                         | 2,554            | 15.0%                         |  |
|                                                                                         |                  |                               |                  | 10.6%                         | 1,597            | 11.7%                         |  |
| \$100,000 - \$149,999<br>\$150,000 - \$199,999                                          |                  |                               | 1,051<br>176     | 1.8%                          | 1,246<br>207     | 1.9%                          |  |
| \$200,000+                                                                              |                  |                               | 156              | 1.6%                          | 162              | 1.5%                          |  |
| \$200,000+                                                                              |                  |                               | 150              | 1.0%                          | 102              | 1.5%                          |  |
| Median Household Income                                                                 |                  |                               | \$45,937         |                               | \$52,800         |                               |  |
| Average Household Income                                                                |                  |                               | \$58,824         |                               | \$64,108         |                               |  |
| Per Capita Income                                                                       |                  |                               | \$23,794         |                               | \$26,006         |                               |  |
|                                                                                         | 20               | 010                           |                  | 011                           |                  | 016                           |  |
| Population by Age                                                                       | Number           | Percent                       | Number           | Percent                       | Number           | Percent                       |  |
| 0 - 4                                                                                   | 1,711            | 7.1%                          | 1,723            | 7.0%                          | 1,847            | 7.0%                          |  |
| 5 - 9                                                                                   | 1,590            | 6.6%                          | 1,607            | 6.5%                          | 1,684            | 6.4%                          |  |
| 10 - 14                                                                                 | 1,475            | 6.1%                          | 1,497            | 6.1%                          | 1,581            | 6.0%                          |  |
| 15 - 19                                                                                 | 1,377            | 5.7%                          | 1,385            | 5.6%                          | 1,355            | 5.2%                          |  |
| 20 - 24                                                                                 | 1,367            | 5.7%                          | 1,392            | 5.7%                          | 1,407            | 5.4%                          |  |
| 25 - 34                                                                                 | 3,650            | 15.1%                         | 3,748            | 15.2%                         | 4,099            | 15.6%                         |  |
| 35 - 44                                                                                 | 3,426            | 14.2%                         | 3,469            | 14.1%                         | 3,537            | 13.5%                         |  |
| 45 - 54                                                                                 | 3,507            | 14.5%                         | 3,546            | 14.4%                         | 3,411            | 13.0%                         |  |
| 55 - 64                                                                                 | 2,832            | 11.7%                         | 2,918            | 11.8%                         | 3,307            | 12.6%                         |  |
| 65 - 74                                                                                 | 1,925            | 8.0%                          | 2,004            | 8.1%                          | 2,578            | 9.8%                          |  |
| 75 - 84                                                                                 | 991              | 4.1%                          | 1,013            | 4.1%                          | 1,097            | 4.2%                          |  |
| 85+                                                                                     | 327              | 1.4%                          | 334              | 1.4%                          | 373              | 1.4%                          |  |
| 001                                                                                     |                  |                               |                  |                               |                  |                               |  |
| Race and Ethnicity                                                                      |                  | <b>2010</b><br>Number Percent |                  | <b>2011</b><br>Number Percent |                  | <b>2016</b><br>Number Percent |  |
| White Alone                                                                             |                  | 83.8%                         |                  | 83.8%                         | 21,660           | 82.4%                         |  |
|                                                                                         | 20,260<br>2,635  | 10.9%                         | 20,632<br>2,662  | 10.8%                         | 21,660           | 82.4%<br>11.2%                |  |
| Black Mone                                                                              | 2,033            | 10.9%                         |                  |                               |                  | 0.4%                          |  |
| Black Alone<br>American Indian Alone                                                    | 03               | 0 /0%                         | <u>ur</u>        |                               |                  |                               |  |
| American Indian Alone                                                                   | 93<br>214        | 0.4%                          | 95<br>221        | 0.4%                          | 117<br>262       |                               |  |
| American Indian Alone<br>Asian Alone                                                    | 214              | 0.9%                          | 221              | 0.9%                          | 262              | 1.0%                          |  |
| American Indian Alone<br>Asian Alone<br>Pacific Islander Alone                          | 214<br>14        | 0.9%<br>0.1%                  | 221<br>14        | 0.9%<br>0.1%                  | 262<br>16        | 1.0%<br>0.1%                  |  |
| American Indian Alone<br>Asian Alone<br>Pacific Islander Alone<br>Some Other Race Alone | 214<br>14<br>576 | 0.9%<br>0.1%<br>2.4%          | 221<br>14<br>618 | 0.9%<br>0.1%<br>2.5%          | 262<br>16<br>825 | 1.0%<br>0.1%<br>3.1%          |  |
| American Indian Alone<br>Asian Alone<br>Pacific Islander Alone                          | 214<br>14        | 0.9%<br>0.1%                  | 221<br>14        | 0.9%<br>0.1%                  | 262<br>16        | 1.0%<br>0.1%                  |  |