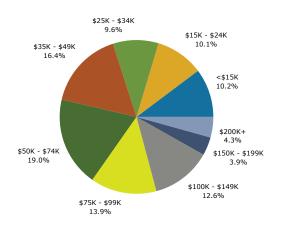

### 2011 Household Income

2011 Population by Race

2011 Percent Hispanic Origin: 4.5%

Leeds, AL Ring: 10 mile radius Prepared by Candice Hill

Latitude: 33.542470538 Longitude: -86.54080854

| S | ummary                         |        | 2010    |          | 2011    |          | 2016     |  |
|---|--------------------------------|--------|---------|----------|---------|----------|----------|--|
|   | Population                     |        | 110,394 |          | 111,033 |          | 114,178  |  |
|   | Households                     |        | 42,929  |          | 43,175  |          | 44,440   |  |
|   | Families                       |        | 30,774  |          | 30,983  |          | 31,621   |  |
|   | Average Household Size         |        | 2.55    |          | 2.56    |          | 2.55     |  |
|   | Owner Occupied Housing Units   |        | 33,873  |          | 33,917  |          | 35,087   |  |
|   | Renter Occupied Housing Units  |        | 9,056   |          | 9,257   |          | 9,353    |  |
|   | Median Age                     |        | 38.6    |          | 38.7    |          | 39.1     |  |
| Т | rends: 2011 - 2016 Annual Rate |        | Area    |          | State   |          | National |  |
|   | Population                     |        | 0.56%   |          | 0.64%   |          | 0.67%    |  |
|   | Households                     |        | 0.58%   |          | 0.68%   |          | 0.71%    |  |
|   | Families                       |        | 0.41%   |          | 0.47%   |          | 0.57%    |  |
|   | Owner HHs                      |        | 0.68%   |          | 0.79%   |          | 0.91%    |  |
|   | Median Household Income        |        | 2.05%   |          | 3.17%   |          | 2.75%    |  |
|   |                                | 2011   |         | 2011     | 2016    |          |          |  |
| н | ouseholds by Income            |        |         | Number   | Percent | Number   | Percent  |  |
|   | <\$15,000                      |        |         | 4,394    | 10.2%   | 4,179    | 9.4%     |  |
|   | \$15,000 - \$24,999            |        |         | 4,380    | 10.1%   | 3,354    | 7.5%     |  |
|   | \$25,000 - \$34,999            |        |         | 4,163    | 9.6%    | 3,279    | 7.4%     |  |
|   | \$35,000 - \$49,999            |        |         | 7,080    | 16.4%   | 6,617    | 14.9%    |  |
|   | \$50,000 - \$74,999            |        |         | 8,182    | 19.0%   | 10,215   | 23.0%    |  |
|   | \$75,000 - \$99,999            |        |         | 5,989    | 13.9%   | 6,706    | 15.1%    |  |
|   | \$100,000 - \$149,999          |        |         | 5,444    | 12.6%   | 6,079    | 13.7%    |  |
|   | \$150,000 - \$199,999          |        |         | 1,673    | 3.9%    | 1,772    | 4.0%     |  |
|   | \$200,000+                     |        |         | 1,869    | 4.3%    | 2,240    | 5.0%     |  |
|   |                                |        |         |          |         |          |          |  |
|   | Median Household Income        |        |         | \$53,374 |         | \$59,067 |          |  |
|   | Average Household Income       |        |         | \$72,386 |         | \$81,475 |          |  |
|   | Per Capita Income              |        |         | \$28,377 |         | \$31,957 |          |  |
|   |                                | 2      | 2010    | :        | 2011    | :        | 2016     |  |
| Ρ | opulation by Age               | Number | Percent | Number   | Percent | Number   | Percent  |  |
|   | 0 - 4                          | 7,291  | 6.6%    | 7,224    | 6.5%    | 7,476    | 6.5%     |  |
|   | 5 - 9                          | 7,525  | 6.8%    | 7,539    | 6.8%    | 7,673    | 6.7%     |  |
|   | 10 - 14                        | 7,803  | 7.1%    | 7,839    | 7.1%    | 8,041    | 7.0%     |  |
|   | 15 - 19                        | 7,092  | 6.4%    | 7,088    | 6.4%    | 6,751    | 5.9%     |  |
|   | 20 - 24                        | 5,619  | 5.1%    | 5,662    | 5.1%    | 5,533    | 4.8%     |  |
|   | 25 - 34                        | 14,269 | 12.9%   | 14,402   | 13.0%   | 15,058   | 13.2%    |  |
|   | 35 - 44                        | 15,684 | 14.2%   | 15,670   | 14.1%   | 15,410   | 13.5%    |  |
|   | 45 - 54                        | 16,660 | 15.1%   | 16,626   | 15.0%   | 15,517   | 13.6%    |  |
|   | 55 - 64                        | 13,678 | 12.4%   | 13,922   | 12.5%   | 15,219   | 13.3%    |  |
|   | 65 - 74                        | 7,950  | 7.2%    | 8,200    | 7.4%    | 10,245   | 9.0%     |  |
|   | 75 - 84                        | 4,962  | 4.5%    | 4,986    | 4.5%    | 5,204    | 4.6%     |  |
|   | 85+                            | 1,861  | 1.7%    | 1,877    | 1.7%    | 2,050    | 1.8%     |  |
|   |                                |        | 2010    |          | 2011    |          | 2016     |  |
| R | ace and Ethnicity              | Number | Percent | Number   | Percent | Number   | Percent  |  |
|   | White Alone                    | 79,806 | 72.3%   | 80,280   | 72.3%   | 81,246   | 71.2%    |  |
|   | Black Alone                    | 25,578 | 23.2%   | 25,609   | 23.1%   | 26,805   | 23.5%    |  |
|   | American Indian Alone          | 288    | 0.3%    | 290      | 0.3%    | 339      | 0.3%     |  |
|   | Asian Alone                    | 1,320  | 1.2%    | 1,312    | 1.2%    | 1,480    | 1.3%     |  |
|   | Pacific Islander Alone         | 44     | 0.0%    | 44       | 0.0%    | 52       | 0.0%     |  |
|   | Some Other Race Alone          | 1,977  | 1.8%    | 2,102    | 1.9%    | 2,682    | 2.3%     |  |
|   | Two or More Races              | 1,381  | 1.3%    | 1,397    | 1.3%    | 1,574    | 1.4%     |  |
|   | Hispanic Origin (Any Race)     | 3,718  | 3.4%    | 3,948    | 3.6%    | 5,178    | 4.5%     |  |
|   |                                |        |         |          |         |          |          |  |