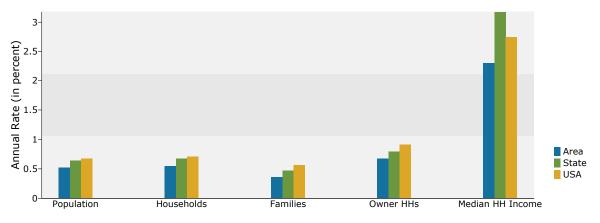

| 4,276   | 1.3%    | 4,282    | 1.3%    | 5,057    | 1.5%     |  |
|   | Pacific Islander Alone          | 180     | 0.1%    | 179      | 0.1%    | 211      | 0.1%     |  |
|   | Some Other Race Alone           | 5,740   | 1.7%    | 6,095    | 1.8%    | 7,660    | 2.2%     |  |
|   | Two or More Races               | 4,017   | 1.2%    | 4,054    | 1.2%    | 4,533    | 1.3%     |  |
|   | Hispanic Origin (Any Race)      | 11,168  | 3.3%    | 11,870   | 3.5%    | 15,347   | 4.4%     |  |
|   |                                 |         |         |          |         |          |          |  |

Data Note: Income is expressed in current dollars.



Leeds, AL Ring: 15 mile radius Prepared by Candice Hill Latitude: 33.542470538

Longitude: -86.54080854

### Trends 2011-2016







### 2011 Household Income



2011 Population by Race



2011 Percent Hispanic Origin: 3.5%