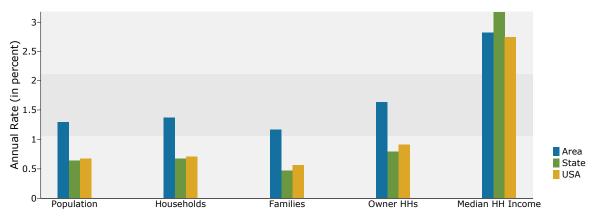

### Trends 2011-2016

Leeds, AL Ring: 5 mile radius Prepared by Candice Hill

Latitude: 33.542470538 Longitude: -86.54080854

| Summary                                                                                 |                  | 2010                          |                  | 2011                          |                  | 2016                          |  |
|-----------------------------------------------------------------------------------------|------------------|-------------------------------|------------------|-------------------------------|------------------|-------------------------------|--|
| Population                                                                              |                  | 24,177                        |                  | 24,635                        |                  | 26,277                        |  |
| Households                                                                              |                  | 9,764                         |                  | 9,956                         |                  | 10,661                        |  |
| Families                                                                                |                  | 6,830                         |                  | 6,972                         |                  | 7,388                         |  |
| Average Household Size                                                                  |                  | 2.47                          |                  | 2.47                          |                  | 2.46                          |  |
| Owner Occupied Housing Units                                                            |                  | 7,212                         |                  | 7,325                         |                  | 7,943                         |  |
| Renter Occupied Housing Units                                                           |                  | 2,552                         |                  | 2,631                         |                  | 2,719                         |  |
| Median Age                                                                              |                  | 37.6                          |                  | 37.7                          |                  | 38.1                          |  |
| Trends: 2011 - 2016 Annual Rate                                                         |                  | Area                          |                  | State                         |                  | National                      |  |
| Population                                                                              |                  | 1.30%                         |                  | 0.64%                         |                  | 0.67%                         |  |
| Households                                                                              |                  | 1.38%                         |                  | 0.68%                         |                  | 0.71%                         |  |
| Families                                                                                |                  | 1.17%                         |                  | 0.47%                         |                  | 0.57%                         |  |
| Owner HHs                                                                               |                  | 1.63%                         |                  | 0.79%                         |                  | 0.91%                         |  |
| Median Household Income                                                                 |                  | 2.82%                         |                  | 3.17%                         |                  | 2.75%                         |  |
| Median Household Income                                                                 |                  | 2.0270                        | 20               | )11                           | 20               | 2.75%                         |  |
| Households by Income                                                                    |                  |                               | Number           | Percent                       | Number           | Percent                       |  |
| <\$15,000                                                                               |                  |                               | 1,315            | 13.2%                         | 1,299            | 12.2%                         |  |
|                                                                                         |                  |                               |                  | 12.4%                         | 980              | 9.2%                          |  |
| \$15,000 - \$24,999<br>\$25,000 - \$34,999                                              |                  |                               | 1,232<br>955     | 9.6%                          | 787              | 9.2%<br>7.4%                  |  |
| \$25,000 - \$34,999<br>\$35,000 - \$49,999                                              |                  |                               | 1,863            | 18.7%                         |                  | 17.1%                         |  |
|                                                                                         |                  |                               |                  | 18.9%                         | 1,828            | 24.0%                         |  |
| \$50,000 - \$74,999<br>\$75,000 - \$99,999                                              |                  |                               | 1,886<br>1,322   | 13.3%                         | 2,554            | 15.0%                         |  |
|                                                                                         |                  |                               |                  | 10.6%                         | 1,597            | 11.7%                         |  |
| \$100,000 - \$149,999<br>\$150,000 - \$199,999                                          |                  |                               | 1,051<br>176     | 1.8%                          | 1,246<br>207     | 1.9%                          |  |
| \$200,000+                                                                              |                  |                               | 156              | 1.6%                          | 162              | 1.5%                          |  |
| \$200,000+                                                                              |                  |                               | 150              | 1.0%                          | 102              | 1.5%                          |  |
| Median Household Income                                                                 |                  |                               | \$45,937         |                               | \$52,800         |                               |  |
| Average Household Income                                                                |                  |                               | \$58,824         |                               | \$64,108         |                               |  |
| Per Capita Income                                                                       |                  |                               | \$23,794         |                               | \$26,006         |                               |  |
|                                                                                         | 20               | 010                           |                  | 011                           |                  | 016                           |  |
| Population by Age                                                                       | Number           | Percent                       | Number           | Percent                       | Number           | Percent                       |  |
| 0 - 4                                                                                   | 1,711            | 7.1%                          | 1,723            | 7.0%                          | 1,847            | 7.0%                          |  |
| 5 - 9                                                                                   | 1,590            | 6.6%                          | 1,607            | 6.5%                          | 1,684            | 6.4%                          |  |
| 10 - 14                                                                                 | 1,475            | 6.1%                          | 1,497            | 6.1%                          | 1,581            | 6.0%                          |  |
| 15 - 19                                                                                 | 1,377            | 5.7%                          | 1,385            | 5.6%                          | 1,355            | 5.2%                          |  |
| 20 - 24                                                                                 | 1,367            | 5.7%                          | 1,392            | 5.7%                          | 1,407            | 5.4%                          |  |
| 25 - 34                                                                                 | 3,650            | 15.1%                         | 3,748            | 15.2%                         | 4,099            | 15.6%                         |  |
| 35 - 44                                                                                 | 3,426            | 14.2%                         | 3,469            | 14.1%                         | 3,537            | 13.5%                         |  |
| 45 - 54                                                                                 | 3,507            | 14.5%                         | 3,546            | 14.4%                         | 3,411            | 13.0%                         |  |
| 55 - 64                                                                                 | 2,832            | 11.7%                         | 2,918            | 11.8%                         | 3,307            | 12.6%                         |  |
| 65 - 74                                                                                 | 1,925            | 8.0%                          | 2,004            | 8.1%                          | 2,578            | 9.8%                          |  |
| 75 - 84                                                                                 | 991              | 4.1%                          | 1,013            | 4.1%                          | 1,097            | 4.2%                          |  |
| 85+                                                                                     | 327              | 1.4%                          | 334              | 1.4%                          | 373              | 1.4%                          |  |
| 001                                                                                     |                  |                               |                  |                               |                  |                               |  |
| Race and Ethnicity                                                                      |                  | <b>2010</b><br>Number Percent |                  | <b>2011</b><br>Number Percent |                  | <b>2016</b><br>Number Percent |  |
| White Alone                                                                             |                  | 83.8%                         |                  | 83.8%                         | 21,660           | 82.4%                         |  |
|                                                                                         | 20,260<br>2,635  | 10.9%                         | 20,632<br>2,662  | 10.8%                         | 21,660           | 82.4%<br>11.2%                |  |
| Black Mone                                                                              | 2,033            | 10.9%                         |                  |                               |                  | 0.4%                          |  |
| Black Alone<br>American Indian Alone                                                    | 03               | 0 /0%                         | <u>ur</u>        |                               |                  |                               |  |
| American Indian Alone                                                                   | 93<br>214        | 0.4%                          | 95<br>221        | 0.4%                          | 117<br>262       |                               |  |
| American Indian Alone<br>Asian Alone                                                    | 214              | 0.9%                          | 221              | 0.9%                          | 262              | 1.0%                          |  |
| American Indian Alone<br>Asian Alone<br>Pacific Islander Alone                          | 214<br>14        | 0.9%<br>0.1%                  | 221<br>14        | 0.9%<br>0.1%                  | 262<br>16        | 1.0%<br>0.1%                  |  |
| American Indian Alone<br>Asian Alone<br>Pacific Islander Alone<br>Some Other Race Alone | 214<br>14<br>576 | 0.9%<br>0.1%<br>2.4%          | 221<br>14<br>618 | 0.9%<br>0.1%<br>2.5%          | 262<br>16<br>825 | 1.0%<br>0.1%<br>3.1%          |  |
| American Indian Alone<br>Asian Alone<br>Pacific Islander Alone                          | 214<br>14        | 0.9%<br>0.1%                  | 221<br>14        | 0.9%<br>0.1%                  | 262<br>16        | 1.0%<br>0.1%                  |  |