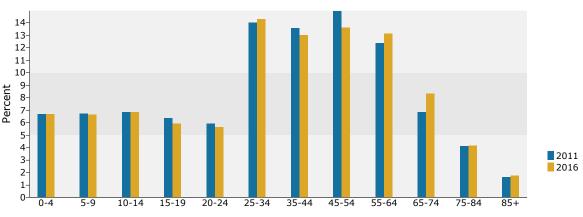

### Trends 2011-2016

Leeds, AL Ring: 5 mile radius Prepared by Candice Hill

Latitude: 33.542470538 Longitude: -86.54080854

| Summary                                                                                 |                  | 2010                          |                  | 2011                          |                  | 2016                          |  |
|-----------------------------------------------------------------------------------------|------------------|-------------------------------|------------------|-------------------------------|------------------|-------------------------------|--|
| Population                                                                              |                  | 24,177                        |                  | 24,635                        |                  | 26,277                        |  |
| Households                                                                              |                  | 9,764                         |                  | 9,956                         |                  | 10,661                        |  |
| Families                                                                                |                  | 6,830                         |                  | 6,972                         |                  | 7,388                         |  |
| Average Household Size                                                                  |                  | 2.47                          |                  | 2.47                          |                  | 2.46                          |  |
| Owner Occupied Housing Units                                                            |                  | 7,212                         |                  | 7,325                         |                  | 7,943                         |  |
| Renter Occupied Housing Units                                                           |                  | 2,552                         |                  | 2,631                         |                  | 2,719                         |  |
| Median Age                                                                              |                  | 37.6                          |                  | 37.7                          |                  | 38.1                          |  |
| Trends: 2011 - 2016 Annual Rate                                                         |                  | Area                          |                  | State                         |                  | National                      |  |
| Population                                                                              |                  | 1.30%                         |                  | 0.64%                         |                  | 0.67%                         |  |
| Households                                                                              |                  | 1.38%                         |                  | 0.68%                         |                  | 0.71%                         |  |
| Families                                                                                |                  | 1.17%                         |                  | 0.47%                         |                  | 0.57%                         |  |
| Owner HHs                                                                               |                  | 1.63%                         |                  | 0.79%                         |                  | 0.91%                         |  |
| Median Household Income                                                                 |                  | 2.82%                         |                  | 3.17%                         |                  | 2.75%                         |  |
| Median Household Income                                                                 |                  | 2.0270                        | 20               | )11                           | 20               | 2.75%                         |  |
| Households by Income                                                                    |                  |                               | Number           | Percent                       | Number           | Percent                       |  |
| <\$15,000                                                                               |                  |                               | 1,315            | 13.2%                         | 1,299            | 12.2%                         |  |
|                                                                                         |                  |                               |                  | 12.4%                         | 980              | 9.2%                          |  |
| \$15,000 - \$24,999<br>\$25,000 - \$34,999                                              |                  |                               | 1,232<br>955     | 9.6%                          | 787              | 9.2%<br>7.4%                  |  |
| \$25,000 - \$34,999<br>\$35,000 - \$49,999                                              |                  |                               | 1,863            | 18.7%                         |                  | 17.1%                         |  |
|                                                                                         |                  |                               |                  | 18.9%                         | 1,828            | 24.0%                         |  |
| \$50,000 - \$74,999<br>\$75,000 - \$99,999                                              |                  |                               | 1,886<br>1,322   | 13.3%                         | 2,554            | 15.0%                         |  |
|                                                                                         |                  |                               |                  | 10.6%                         | 1,597            | 11.7%                         |  |
| \$100,000 - \$149,999<br>\$150,000 - \$199,999                                          |                  |                               | 1,051<br>176     | 1.8%                          | 1,246<br>207     | 1.9%                          |  |
| \$200,000+                                                                              |                  |                               | 156              | 1.6%                          | 162              | 1.5%                          |  |
| \$200,000+                                                                              |                  |                               | 150              | 1.0%                          | 102              | 1.5%                          |  |
| Median Household Income                                                                 |                  |                               | \$45,937         |                               | \$52,800         |                               |  |
| Average Household Income                                                                |                  |                               | \$58,824         |                               | \$64,108         |                               |  |
| Per Capita Income                                                                       |                  |                               | \$23,794         |                               | \$26,006         |                               |  |
|                                                                                         | 20               | 010                           |                  | 011                           |                  | 016                           |  |
| Population by Age                                                                       | Number           | Percent                       | Number           | Percent                       | Number           | Percent                       |  |
| 0 - 4                                                                                   | 1,711            | 7.1%                          | 1,723            | 7.0%                          | 1,847            | 7.0%                          |  |
| 5 - 9                                                                                   | 1,590            | 6.6%                          | 1,607            | 6.5%                          | 1,684            | 6.4%                          |  |
| 10 - 14                                                                                 | 1,475            | 6.1%                          | 1,497            | 6.1%                          | 1,581            | 6.0%                          |  |
| 15 - 19                                                                                 | 1,377            | 5.7%                          | 1,385            | 5.6%                          | 1,355            | 5.2%                          |  |
| 20 - 24                                                                                 | 1,367            | 5.7%                          | 1,392            | 5.7%                          | 1,407            | 5.4%                          |  |
| 25 - 34                                                                                 | 3,650            | 15.1%                         | 3,748            | 15.2%                         | 4,099            | 15.6%                         |  |
| 35 - 44                                                                                 | 3,426            | 14.2%                         | 3,469            | 14.1%                         | 3,537            | 13.5%                         |  |
| 45 - 54                                                                                 | 3,507            | 14.5%                         | 3,546            | 14.4%                         | 3,411            | 13.0%                         |  |
| 55 - 64                                                                                 | 2,832            | 11.7%                         | 2,918            | 11.8%                         | 3,307            | 12.6%                         |  |
| 65 - 74                                                                                 | 1,925            | 8.0%                          | 2,004            | 8.1%                          | 2,578            | 9.8%                          |  |
| 75 - 84                                                                                 | 991              | 4.1%                          | 1,013            | 4.1%                          | 1,097            | 4.2%                          |  |
| 85+                                                                                     | 327              | 1.4%                          | 334              | 1.4%                          | 373              | 1.4%                          |  |
| 001                                                                                     |                  |                               |                  |                               |                  |                               |  |
| Race and Ethnicity                                                                      |                  | <b>2010</b><br>Number Percent |                  | <b>2011</b><br>Number Percent |                  | <b>2016</b><br>Number Percent |  |
| White Alone                                                                             |                  | 83.8%                         |                  | 83.8%                         | 21,660           | 82.4%                         |  |
|                                                                                         | 20,260<br>2,635  | 10.9%                         | 20,632<br>2,662  | 10.8%                         | 21,660           | 82.4%<br>11.2%                |  |
| Black Mone                                                                              | 2,033            | 10.9%                         |                  |                               |                  | 0.4%                          |  |
| Black Alone<br>American Indian Alone                                                    | 03               | 0 /0%                         | <u>ur</u>        |                               |                  |                               |  |
| American Indian Alone                                                                   | 93<br>214        | 0.4%                          | 95<br>221        | 0.4%                          | 117<br>262       |                               |  |
| American Indian Alone<br>Asian Alone                                                    | 214              | 0.9%                          | 221              | 0.9%                          | 262              | 1.0%                          |  |
| American Indian Alone<br>Asian Alone<br>Pacific Islander Alone                          | 214<br>14        | 0.9%<br>0.1%                  | 221<br>14        | 0.9%<br>0.1%                  | 262<br>16        | 1.0%<br>0.1%                  |  |
| American Indian Alone<br>Asian Alone<br>Pacific Islander Alone<br>Some Other Race Alone | 214<br>14<br>576 | 0.9%<br>0.1%<br>2.4%          | 221<br>14<br>618 | 0.9%<br>0.1%<br>2.5%          | 262<br>16<br>825 | 1.0%<br>0.1%<br>3.1%          |  |
| American Indian Alone<br>Asian Alone<br>Pacific Islander Alone                          | 214<br>14        | 0.9%<br>0.1%                  | 221<br>14        | 0.9%<br>0.1%                  | 262<br>16        | 1.0%<br>0.1%                  |  |