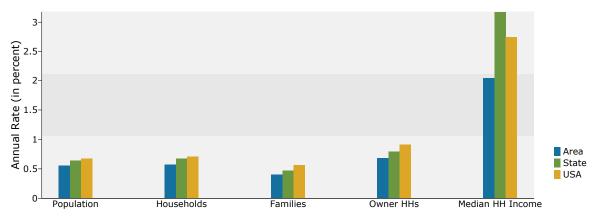

### Trends 2011-2016

Leeds, AL Ring: 5 mile radius Prepared by Candice Hill

Latitude: 33.542470538 Longitude: -86.54080854

| Summary                                                                                 |                  | 2010                          |                  | 2011                          |                  | 2016                          |  |
|-----------------------------------------------------------------------------------------|------------------|-------------------------------|------------------|-------------------------------|------------------|-------------------------------|--|
| Population                                                                              |                  | 24,177                        |                  | 24,635                        |                  | 26,277                        |  |
| Households                                                                              |                  | 9,764                         |                  | 9,956                         |                  | 10,661                        |  |
| Families                                                                                |                  | 6,830                         |                  | 6,972                         |                  | 7,388                         |  |
| Average Household Size                                                                  |                  | 2.47                          |                  | 2.47                          |                  | 2.46                          |  |
| Owner Occupied Housing Units                                                            |                  | 7,212                         |                  | 7,325                         |                  | 7,943                         |  |
| Renter Occupied Housing Units                                                           |                  | 2,552                         |                  | 2,631                         |                  | 2,719                         |  |
| Median Age                                                                              |                  | 37.6                          |                  | 37.7                          |                  | 38.1                          |  |
| Trends: 2011 - 2016 Annual Rate                                                         |                  | Area                          |                  | State                         |                  | National                      |  |
| Population                                                                              |                  | 1.30%                         |                  | 0.64%                         |                  | 0.67%                         |  |
| Households                                                                              |                  | 1.38%                         |                  | 0.68%                         |                  | 0.71%                         |  |
| Families                                                                                |                  | 1.17%                         |                  | 0.47%                         |                  | 0.57%                         |  |
| Owner HHs                                                                               |                  | 1.63%                         |                  | 0.79%                         |                  | 0.91%                         |  |
| Median Household Income                                                                 |                  | 2.82%                         |                  | 3.17%                         |                  | 2.75%                         |  |
| Median Household Income                                                                 |                  | 2.0270                        | 20               | )11                           | 20               | 2.75%                         |  |
| Households by Income                                                                    |                  |                               | Number           | Percent                       | Number           | Percent                       |  |
| <\$15,000                                                                               |                  |                               | 1,315            | 13.2%                         | 1,299            | 12.2%                         |  |
|                                                                                         |                  |                               |                  | 12.4%                         | 980              | 9.2%                          |  |
| \$15,000 - \$24,999<br>\$25,000 - \$34,999                                              |                  |                               | 1,232<br>955     | 9.6%                          | 787              | 9.2%<br>7.4%                  |  |
| \$25,000 - \$34,999<br>\$35,000 - \$49,999                                              |                  |                               | 1,863            | 18.7%                         |                  | 17.1%                         |  |
|                                                                                         |                  |                               |                  | 18.9%                         | 1,828            | 24.0%                         |  |
| \$50,000 - \$74,999<br>\$75,000 - \$99,999                                              |                  |                               | 1,886<br>1,322   | 13.3%                         | 2,554            | 15.0%                         |  |
|                                                                                         |                  |                               |                  | 10.6%                         | 1,597            | 11.7%                         |  |
| \$100,000 - \$149,999<br>\$150,000 - \$199,999                                          |                  |                               | 1,051<br>176     | 1.8%                          | 1,246<br>207     | 1.9%                          |  |
| \$200,000+                                                                              |                  |                               | 156              | 1.6%                          | 162              | 1.5%                          |  |
| \$200,000+                                                                              |                  |                               | 150              | 1.0%                          | 102              | 1.5%                          |  |
| Median Household Income                                                                 |                  |                               | \$45,937         |                               | \$52,800         |                               |  |
| Average Household Income                                                                |                  |                               | \$58,824         |                               | \$64,108         |                               |  |
| Per Capita Income                                                                       |                  |                               | \$23,794         |                               | \$26,006         |                               |  |
|                                                                                         | 20               | 010                           |                  | 011                           |                  | 016                           |  |
| Population by Age                                                                       | Number           | Percent                       | Number           | Percent                       | Number           | Percent                       |  |
| 0 - 4                                                                                   | 1,711            | 7.1%                          | 1,723            | 7.0%                          | 1,847            | 7.0%                          |  |
| 5 - 9                                                                                   | 1,590            | 6.6%                          | 1,607            | 6.5%                          | 1,684            | 6.4%                          |  |
| 10 - 14                                                                                 | 1,475            | 6.1%                          | 1,497            | 6.1%                          | 1,581            | 6.0%                          |  |
| 15 - 19                                                                                 | 1,377            | 5.7%                          | 1,385            | 5.6%                          | 1,355            | 5.2%                          |  |
| 20 - 24                                                                                 | 1,367            | 5.7%                          | 1,392            | 5.7%                          | 1,407            | 5.4%                          |  |
| 25 - 34                                                                                 | 3,650            | 15.1%                         | 3,748            | 15.2%                         | 4,099            | 15.6%                         |  |
| 35 - 44                                                                                 | 3,426            | 14.2%                         | 3,469            | 14.1%                         | 3,537            | 13.5%                         |  |
| 45 - 54                                                                                 | 3,507            | 14.5%                         | 3,546            | 14.4%                         | 3,411            | 13.0%                         |  |
| 55 - 64                                                                                 | 2,832            | 11.7%                         | 2,918            | 11.8%                         | 3,307            | 12.6%                         |  |
| 65 - 74                                                                                 | 1,925            | 8.0%                          | 2,004            | 8.1%                          | 2,578            | 9.8%                          |  |
| 75 - 84                                                                                 | 991              | 4.1%                          | 1,013            | 4.1%                          | 1,097            | 4.2%                          |  |
| 85+                                                                                     | 327              | 1.4%                          | 334              | 1.4%                          | 373              | 1.4%                          |  |
| 001                                                                                     |                  |                               |                  |                               |                  |                               |  |
| Race and Ethnicity                                                                      |                  | <b>2010</b><br>Number Percent |                  | <b>2011</b><br>Number Percent |                  | <b>2016</b><br>Number Percent |  |
| White Alone                                                                             |                  | 83.8%                         |                  | 83.8%                         | 21,660           | 82.4%                         |  |
|                                                                                         | 20,260<br>2,635  | 10.9%                         | 20,632<br>2,662  | 10.8%                         | 21,660           | 82.4%<br>11.2%                |  |
| Black Mone                                                                              | 2,033            | 10.9%                         |                  |                               |                  | 0.4%                          |  |
| Black Alone<br>American Indian Alone                                                    | 03               | 0 /0%                         | <u>ur</u>        |                               |                  |                               |  |
| American Indian Alone                                                                   | 93<br>214        | 0.4%                          | 95<br>221        | 0.4%                          | 117<br>262       |                               |  |
| American Indian Alone<br>Asian Alone                                                    | 214              | 0.9%                          | 221              | 0.9%                          | 262              | 1.0%                          |  |
| American Indian Alone<br>Asian Alone<br>Pacific Islander Alone                          | 214<br>14        | 0.9%<br>0.1%                  | 221<br>14        | 0.9%<br>0.1%                  | 262<br>16        | 1.0%<br>0.1%                  |  |
| American Indian Alone<br>Asian Alone<br>Pacific Islander Alone<br>Some Other Race Alone | 214<br>14<br>576 | 0.9%<br>0.1%<br>2.4%          | 221<br>14<br>618 | 0.9%<br>0.1%<br>2.5%          | 262<br>16<br>825 | 1.0%<br>0.1%<br>3.1%          |  |
| American Indian Alone<br>Asian Alone<br>Pacific Islander Alone                          | 214<br>14        | 0.9%<br>0.1%                  | 221<br>14        | 0.9%<br>0.1%                  | 262<br>16        | 1.0%<br>0.1%                  |  |