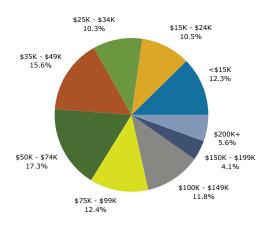

### 2011 Household Income

2011 Population by Race

2011 Percent Hispanic Origin: 4.5%

Leeds, AL Ring: 10 mile radius Prepared by Candice Hill

Latitude: 33.542470538 Longitude: -86.54080854

| S | ummary                         |        | 2010    |          | 2011    |          | 2016     |  |
|---|--------------------------------|--------|---------|----------|---------|----------|----------|--|
|   | Population                     |        | 110,394 |          | 111,033 |          | 114,178  |  |
|   | Households                     |        | 42,929  |          | 43,175  |          | 44,440   |  |
|   | Families                       |        | 30,774  |          | 30,983  |          | 31,621   |  |
|   | Average Household Size         |        | 2.55    |          | 2.56    |          | 2.55     |  |
|   | Owner Occupied Housing Units   |        | 33,873  |          | 33,917  |          | 35,087   |  |
|   | Renter Occupied Housing Units  |        | 9,056   |          | 9,257   |          | 9,353    |  |
|   | Median Age                     |        | 38.6    |          | 38.7    |          | 39.1     |  |
| Т | rends: 2011 - 2016 Annual Rate |        | Area    |          | State   |          | National |  |
|   | Population                     |        | 0.56%   |          | 0.64%   |          | 0.67%    |  |
|   | Households                     |        | 0.58%   |          | 0.68%   |          | 0.71%    |  |
|   | Families                       |        | 0.41%   |          | 0.47%   |          | 0.57%    |  |
|   | Owner HHs                      |        | 0.68%   |          | 0.79%   |          | 0.91%    |  |
|   | Median Household Income        |        | 2.05%   |          | 3.17%   |          | 2.75%    |  |
|   |                                | 2011   |         | 2011     | 2016    |          |          |  |
| н | ouseholds by Income            |        |         | Number   | Percent | Number   | Percent  |  |
|   | <\$15,000                      |        |         | 4,394    | 10.2%   | 4,179    | 9.4%     |  |
|   | \$15,000 - \$24,999            |        |         | 4,380    | 10.1%   | 3,354    | 7.5%     |  |
|   | \$25,000 - \$34,999            |        |         | 4,163    | 9.6%    | 3,279    | 7.4%     |  |
|   | \$35,000 - \$49,999            |        |         | 7,080    | 16.4%   | 6,617    | 14.9%    |  |
|   | \$50,000 - \$74,999            |        |         | 8,182    | 19.0%   | 10,215   | 23.0%    |  |
|   | \$75,000 - \$99,999            |        |         | 5,989    | 13.9%   | 6,706    | 15.1%    |  |
|   | \$100,000 - \$149,999          |        |         | 5,444    | 12.6%   | 6,079    | 13.7%    |  |
|   | \$150,000 - \$199,999          |        |         | 1,673    | 3.9%    | 1,772    | 4.0%     |  |
|   | \$200,000+                     |        |         | 1,869    | 4.3%    | 2,240    | 5.0%     |  |
|   |                                |        |         |          |         |          |          |  |
|   | Median Household Income        |        |         | \$53,374 |         | \$59,067 |          |  |
|   | Average Household Income       |        |         | \$72,386 |         | \$81,475 |          |  |
|   | Per Capita Income              |        |         | \$28,377 |         | \$31,957 |          |  |
|   |                                | 2      | 2010    | :        | 2011    | :        | 2016     |  |
| Ρ | opulation by Age               | Number | Percent | Number   | Percent | Number   | Percent  |  |
|   | 0 - 4                          | 7,291  | 6.6%    | 7,224    | 6.5%    | 7,476    | 6.5%     |  |
|   | 5 - 9                          | 7,525  | 6.8%    | 7,539    | 6.8%    | 7,673    | 6.7%     |  |
|   | 10 - 14                        | 7,803  | 7.1%    | 7,839    | 7.1%    | 8,041    | 7.0%     |  |
|   | 15 - 19                        | 7,092  | 6.4%    | 7,088    | 6.4%    | 6,751    | 5.9%     |  |
|   | 20 - 24                        | 5,619  | 5.1%    | 5,662    | 5.1%    | 5,533    | 4.8%     |  |
|   | 25 - 34                        | 14,269 | 12.9%   | 14,402   | 13.0%   | 15,058   | 13.2%    |  |
|   | 35 - 44                        | 15,684 | 14.2%   | 15,670   | 14.1%   | 15,410   | 13.5%    |  |
|   | 45 - 54                        | 16,660 | 15.1%   | 16,626   | 15.0%   | 15,517   | 13.6%    |  |
|   | 55 - 64                        | 13,678 | 12.4%   | 13,922   | 12.5%   | 15,219   | 13.3%    |  |
|   | 65 - 74                        | 7,950  | 7.2%    | 8,200    | 7.4%    | 10,245   | 9.0%     |  |
|   | 75 - 84                        | 4,962  | 4.5%    | 4,986    | 4.5%    | 5,204    | 4.6%     |  |
|   | 85+                            | 1,861  | 1.7%    | 1,877    | 1.7%    | 2,050    | 1.8%     |  |
|   |                                |        | 2010    |          | 2011    |          | 2016     |  |
| R | ace and Ethnicity              | Number | Percent | Number   | Percent | Number   | Percent  |  |
|   | White Alone                    | 79,806 | 72.3%   | 80,280   | 72.3%   | 81,246   | 71.2%    |  |
|   | Black Alone                    | 25,578 | 23.2%   | 25,609   | 23.1%   | 26,805   | 23.5%    |  |
|   | American Indian Alone          | 288    | 0.3%    | 290      | 0.3%    | 339      | 0.3%     |  |
|   | Asian Alone                    | 1,320  | 1.2%    | 1,312    | 1.2%    | 1,480    | 1.3%     |  |
|   | Pacific Islander Alone         | 44     | 0.0%    | 44       | 0.0%    | 52       | 0.0%     |  |
|   | Some Other Race Alone          | 1,977  | 1.8%    | 2,102    | 1.9%    | 2,682    | 2.3%     |  |
|   | Two or More Races              | 1,381  | 1.3%    | 1,397    | 1.3%    | 1,574    | 1.4%     |  |
|   | Hispanic Origin (Any Race)     | 3,718  | 3.4%    | 3,948    | 3.6%    | 5,178    | 4.5%     |  |
|   |                                |        |         |          |         |          |          |  |

Leeds, AL Ring: 5 mile radius Prepared by Candice Hill

Latitude: 33.542470538 Longitude: -86.54080854

| Summary                                                                                 |                  | 2010                          |                  | 2011                          |                  | 2016                          |  |
|-----------------------------------------------------------------------------------------|------------------|-------------------------------|------------------|-------------------------------|------------------|-------------------------------|--|
| Population                                                                              |                  | 24,177                        |                  | 24,635                        |                  | 26,277                        |  |
| Households                                                                              |                  | 9,764                         |                  | 9,956                         |                  | 10,661                        |  |
| Families                                                                                |                  | 6,830                         |                  | 6,972                         |                  | 7,388                         |  |
| Average Household Size                                                                  |                  | 2.47                          |                  | 2.47                          |                  | 2.46                          |  |
| Owner Occupied Housing Units                                                            |                  | 7,212                         |                  | 7,325                         |                  | 7,943                         |  |
| Renter Occupied Housing Units                                                           |                  | 2,552                         |                  | 2,631                         |                  | 2,719                         |  |
| Median Age                                                                              |                  | 37.6                          |                  | 37.7                          |                  | 38.1                          |  |
| Trends: 2011 - 2016 Annual Rate                                                         |                  | Area                          |                  | State                         |                  | National                      |  |
| Population                                                                              |                  | 1.30%                         |                  | 0.64%                         |                  | 0.67%                         |  |
| Households                                                                              |                  | 1.38%                         |                  | 0.68%                         |                  | 0.71%                         |  |
| Families                                                                                |                  | 1.17%                         |                  | 0.47%                         |                  | 0.57%                         |  |
| Owner HHs                                                                               |                  | 1.63%                         |                  | 0.79%                         |                  | 0.91%                         |  |
| Median Household Income                                                                 |                  | 2.82%                         |                  | 3.17%                         |                  | 2.75%                         |  |
| Median Household Income                                                                 |                  | 2.0270                        | 20               | )11                           | 20               | 2.75%                         |  |
| Households by Income                                                                    |                  |                               | Number           | Percent                       | Number           | Percent                       |  |
| <\$15,000                                                                               |                  |                               | 1,315            | 13.2%                         | 1,299            | 12.2%                         |  |
|                                                                                         |                  |                               |                  | 12.4%                         | 980              | 9.2%                          |  |
| \$15,000 - \$24,999<br>\$25,000 - \$34,999                                              |                  |                               | 1,232<br>955     | 9.6%                          | 787              | 9.2%<br>7.4%                  |  |
| \$25,000 - \$34,999<br>\$35,000 - \$49,999                                              |                  |                               | 1,863            | 18.7%                         |                  | 17.1%                         |  |
|                                                                                         |                  |                               |                  | 18.9%                         | 1,828            | 24.0%                         |  |
| \$50,000 - \$74,999<br>\$75,000 - \$99,999                                              |                  |                               | 1,886<br>1,322   | 13.3%                         | 2,554            | 15.0%                         |  |
|                                                                                         |                  |                               |                  | 10.6%                         | 1,597            | 11.7%                         |  |
| \$100,000 - \$149,999<br>\$150,000 - \$199,999                                          |                  |                               | 1,051<br>176     | 1.8%                          | 1,246<br>207     | 1.9%                          |  |
| \$200,000+                                                                              |                  |                               | 156              | 1.6%                          | 162              | 1.5%                          |  |
| \$200,000+                                                                              |                  |                               | 150              | 1.0%                          | 102              | 1.5%                          |  |
| Median Household Income                                                                 |                  |                               | \$45,937         |                               | \$52,800         |                               |  |
| Average Household Income                                                                |                  |                               | \$58,824         |                               | \$64,108         |                               |  |
| Per Capita Income                                                                       |                  |                               | \$23,794         |                               | \$26,006         |                               |  |
|                                                                                         | 20               | 010                           |                  | 011                           |                  | 016                           |  |
| Population by Age                                                                       | Number           | Percent                       | Number           | Percent                       | Number           | Percent                       |  |
| 0 - 4                                                                                   | 1,711            | 7.1%                          | 1,723            | 7.0%                          | 1,847            | 7.0%                          |  |
| 5 - 9                                                                                   | 1,590            | 6.6%                          | 1,607            | 6.5%                          | 1,684            | 6.4%                          |  |
| 10 - 14                                                                                 | 1,475            | 6.1%                          | 1,497            | 6.1%                          | 1,581            | 6.0%                          |  |
| 15 - 19                                                                                 | 1,377            | 5.7%                          | 1,385            | 5.6%                          | 1,355            | 5.2%                          |  |
| 20 - 24                                                                                 | 1,367            | 5.7%                          | 1,392            | 5.7%                          | 1,407            | 5.4%                          |  |
| 25 - 34                                                                                 | 3,650            | 15.1%                         | 3,748            | 15.2%                         | 4,099            | 15.6%                         |  |
| 35 - 44                                                                                 | 3,426            | 14.2%                         | 3,469            | 14.1%                         | 3,537            | 13.5%                         |  |
| 45 - 54                                                                                 | 3,507            | 14.5%                         | 3,546            | 14.4%                         | 3,411            | 13.0%                         |  |
| 55 - 64                                                                                 | 2,832            | 11.7%                         | 2,918            | 11.8%                         | 3,307            | 12.6%                         |  |
| 65 - 74                                                                                 | 1,925            | 8.0%                          | 2,004            | 8.1%                          | 2,578            | 9.8%                          |  |
| 75 - 84                                                                                 | 991              | 4.1%                          | 1,013            | 4.1%                          | 1,097            | 4.2%                          |  |
| 85+                                                                                     | 327              | 1.4%                          | 334              | 1.4%                          | 373              | 1.4%                          |  |
| 001                                                                                     |                  |                               |                  |                               |                  |                               |  |
| Race and Ethnicity                                                                      |                  | <b>2010</b><br>Number Percent |                  | <b>2011</b><br>Number Percent |                  | <b>2016</b><br>Number Percent |  |
| White Alone                                                                             |                  | 83.8%                         |                  | 83.8%                         | 21,660           | 82.4%                         |  |
|                                                                                         | 20,260<br>2,635  | 10.9%                         | 20,632<br>2,662  | 10.8%                         | 21,660           | 82.4%<br>11.2%                |  |
| Black Mone                                                                              | 2,033            | 10.9%                         |                  |                               |                  | 0.4%                          |  |
| Black Alone<br>American Indian Alone                                                    | 03               | 0 /0%                         | <u>ur</u>        |                               |                  |                               |  |
| American Indian Alone                                                                   | 93<br>214        | 0.4%                          | 95<br>221        | 0.4%                          | 117<br>262       |                               |  |
| American Indian Alone<br>Asian Alone                                                    | 214              | 0.9%                          | 221              | 0.9%                          | 262              | 1.0%                          |  |
| American Indian Alone<br>Asian Alone<br>Pacific Islander Alone                          | 214<br>14        | 0.9%<br>0.1%                  | 221<br>14        | 0.9%<br>0.1%                  | 262<br>16        | 1.0%<br>0.1%                  |  |
| American Indian Alone<br>Asian Alone<br>Pacific Islander Alone<br>Some Other Race Alone | 214<br>14<br>576 | 0.9%<br>0.1%<br>2.4%          | 221<br>14<br>618 | 0.9%<br>0.1%<br>2.5%          | 262<br>16<br>825 | 1.0%<br>0.1%<br>3.1%          |  |
| American Indian Alone<br>Asian Alone<br>Pacific Islander Alone                          | 214<br>14        | 0.9%<br>0.1%                  | 221<br>14        | 0.9%<br>0.1%                  | 262<br>16        | 1.0%<br>0.1%                  |  |