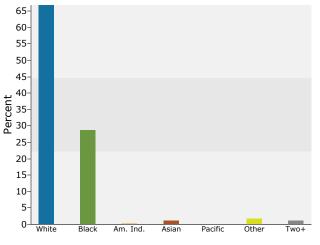

### 2011 Household Income

2011 Population by Race

2011 Percent Hispanic Origin: 4.5%

Leeds, AL Ring: 10 mile radius Prepared by Candice Hill

Latitude: 33.542470538 Longitude: -86.54080854

| S | ummary                         |        | 2010    |          | 2011    |          | 2016     |  |
|---|--------------------------------|--------|---------|----------|---------|----------|----------|--|
|   | Population                     |        | 110,394 |          | 111,033 |          | 114,178  |  |
|   | Households                     |        | 42,929  |          | 43,175  |          | 44,440   |  |
|   | Families                       |        | 30,774  |          | 30,983  |          | 31,621   |  |
|   | Average Household Size         |        | 2.55    |          | 2.56    |          | 2.55     |  |
|   | Owner Occupied Housing Units   |        | 33,873  |          | 33,917  |          | 35,087   |  |
|   | Renter Occupied Housing Units  |        | 9,056   |          | 9,257   |          | 9,353    |  |
|   | Median Age                     |        | 38.6    |          | 38.7    |          | 39.1     |  |
| Т | rends: 2011 - 2016 Annual Rate |        | Area    |          | State   |          | National |  |
|   | Population                     |        | 0.56%   |          | 0.64%   |          | 0.67%    |  |
|   | Households                     |        | 0.58%   |          | 0.68%   |          | 0.71%    |  |
|   | Families                       |        | 0.41%   |          | 0.47%   |          | 0.57%    |  |
|   | Owner HHs                      |        | 0.68%   |          | 0.79%   |          | 0.91%    |  |
|   | Median Household Income        |        | 2.05%   |          | 3.17%   |          | 2.75%    |  |
|   |                                | 2011   |         | 2011     | 2016    |          |          |  |
| н | ouseholds by Income            |        |         | Number   | Percent | Number   | Percent  |  |
|   | <\$15,000                      |        |         | 4,394    | 10.2%   | 4,179    | 9.4%     |  |
|   | \$15,000 - \$24,999            |        |         | 4,380    | 10.1%   | 3,354    | 7.5%     |  |
|   | \$25,000 - \$34,999            |        |         | 4,163    | 9.6%    | 3,279    | 7.4%     |  |
|   | \$35,000 - \$49,999            |        |         | 7,080    | 16.4%   | 6,617    | 14.9%    |  |
|   | \$50,000 - \$74,999            |        |         | 8,182    | 19.0%   | 10,215   | 23.0%    |  |
|   | \$75,000 - \$99,999            |        |         | 5,989    | 13.9%   | 6,706    | 15.1%    |  |
|   | \$100,000 - \$149,999          |        |         | 5,444    | 12.6%   | 6,079    | 13.7%    |  |
|   | \$150,000 - \$199,999          |        |         | 1,673    | 3.9%    | 1,772    | 4.0%     |  |
|   | \$200,000+                     |        |         | 1,869    | 4.3%    | 2,240    | 5.0%     |  |
|   |                                |        |         |          |         |          |          |  |
|   | Median Household Income        |        |         | \$53,374 |         | \$59,067 |          |  |
|   | Average Household Income       |        |         | \$72,386 |         | \$81,475 |          |  |
|   | Per Capita Income              |        |         | \$28,377 |         | \$31,957 |          |  |
|   |                                | 2      | 2010    | :        | 2011    | :        | 2016     |  |
| Ρ | opulation by Age               | Number | Percent | Number   | Percent | Number   | Percent  |  |
|   | 0 - 4                          | 7,291  | 6.6%    | 7,224    | 6.5%    | 7,476    | 6.5%     |  |
|   | 5 - 9                          | 7,525  | 6.8%    | 7,539    | 6.8%    | 7,673    | 6.7%     |  |
|   | 10 - 14                        | 7,803  | 7.1%    | 7,839    | 7.1%    | 8,041    | 7.0%     |  |
|   | 15 - 19                        | 7,092  | 6.4%    | 7,088    | 6.4%    | 6,751    | 5.9%     |  |
|   | 20 - 24                        | 5,619  | 5.1%    | 5,662    | 5.1%    | 5,533    | 4.8%     |  |
|   | 25 - 34                        | 14,269 | 12.9%   | 14,402   | 13.0%   | 15,058   | 13.2%    |  |
|   | 35 - 44                        | 15,684 | 14.2%   | 15,670   | 14.1%   | 15,410   | 13.5%    |  |
|   | 45 - 54                        | 16,660 | 15.1%   | 16,626   | 15.0%   | 15,517   | 13.6%    |  |
|   | 55 - 64                        | 13,678 | 12.4%   | 13,922   | 12.5%   | 15,219   | 13.3%    |  |
|   | 65 - 74                        | 7,950  | 7.2%    | 8,200    | 7.4%    | 10,245   | 9.0%     |  |
|   | 75 - 84                        | 4,962  | 4.5%    | 4,986    | 4.5%    | 5,204    | 4.6%     |  |
|   | 85+                            | 1,861  | 1.7%    | 1,877    | 1.7%    | 2,050    | 1.8%     |  |
|   |                                |        | 2010    |          | 2011    |          | 2016     |  |
| R | ace and Ethnicity              | Number | Percent | Number   | Percent | Number   | Percent  |  |
|   | White Alone                    | 79,806 | 72.3%   | 80,280   | 72.3%   | 81,246   | 71.2%    |  |
|   | Black Alone                    | 25,578 | 23.2%   | 25,609   | 23.1%   | 26,805   | 23.5%    |  |
|   | American Indian Alone          | 288    | 0.3%    | 290      | 0.3%    | 339      | 0.3%     |  |
|   | Asian Alone                    | 1,320  | 1.2%    | 1,312    | 1.2%    | 1,480    | 1.3%     |  |
|   | Pacific Islander Alone         | 44     | 0.0%    | 44       | 0.0%    | 52       | 0.0%     |  |
|   | Some Other Race Alone          | 1,977  | 1.8%    | 2,102    | 1.9%    | 2,682    | 2.3%     |  |
|   | Two or More Races              | 1,381  | 1.3%    | 1,397    | 1.3%    | 1,574    | 1.4%     |  |
|   | Hispanic Origin (Any Race)     | 3,718  | 3.4%    | 3,948    | 3.6%    | 5,178    | 4.5%     |  |
|   |                                |        |         |          |         |          |          |  |

Leeds, AL Ring: 5 mile radius Prepared by Candice Hill

Latitude: 33.542470538 Longitude: -86.54080854

| Summary                                                                                 |                  | 2010                          |                  | 2011                          |                  | 2016                          |  |
|-----------------------------------------------------------------------------------------|------------------|-------------------------------|------------------|-------------------------------|------------------|-------------------------------|--|
| Population                                                                              |                  | 24,177                        |                  | 24,635                        |                  | 26,277                        |  |
| Households                                                                              |                  | 9,764                         |                  | 9,956                         |                  | 10,661                        |  |
| Families                                                                                |                  | 6,830                         |                  | 6,972                         |                  | 7,388                         |  |
| Average Household Size                                                                  |                  | 2.47                          |                  | 2.47                          |                  | 2.46                          |  |
| Owner Occupied Housing Units                                                            |                  | 7,212                         |                  | 7,325                         |                  | 7,943                         |  |
| Renter Occupied Housing Units                                                           |                  | 2,552                         |                  | 2,631                         |                  | 2,719                         |  |
| Median Age                                                                              |                  | 37.6                          |                  | 37.7                          |                  | 38.1                          |  |
| Trends: 2011 - 2016 Annual Rate                                                         |                  | Area                          |                  | State                         |                  | National                      |  |
| Population                                                                              |                  | 1.30%                         |                  | 0.64%                         |                  | 0.67%                         |  |
| Households                                                                              |                  | 1.38%                         |                  | 0.68%                         |                  | 0.71%                         |  |
| Families                                                                                |                  | 1.17%                         |                  | 0.47%                         |                  | 0.57%                         |  |
| Owner HHs                                                                               |                  | 1.63%                         |                  | 0.79%                         |                  | 0.91%                         |  |
| Median Household Income                                                                 |                  | 2.82%                         |                  | 3.17%                         |                  | 2.75%                         |  |
| Median Household Income                                                                 |                  | 2.0270                        | 20               | )11                           | 20               | 2.75%                         |  |
| Households by Income                                                                    |                  |                               | Number           | Percent                       | Number           | Percent                       |  |
| <\$15,000                                                                               |                  |                               | 1,315            | 13.2%                         | 1,299            | 12.2%                         |  |
|                                                                                         |                  |                               |                  | 12.4%                         | 980              | 9.2%                          |  |
| \$15,000 - \$24,999<br>\$25,000 - \$34,999                                              |                  |                               | 1,232<br>955     | 9.6%                          | 787              | 9.2%<br>7.4%                  |  |
| \$25,000 - \$34,999<br>\$35,000 - \$49,999                                              |                  |                               | 1,863            | 18.7%                         |                  | 17.1%                         |  |
|                                                                                         |                  |                               |                  | 18.9%                         | 1,828            | 24.0%                         |  |
| \$50,000 - \$74,999<br>\$75,000 - \$99,999                                              |                  |                               | 1,886<br>1,322   | 13.3%                         | 2,554            | 15.0%                         |  |
|                                                                                         |                  |                               |                  | 10.6%                         | 1,597            | 11.7%                         |  |
| \$100,000 - \$149,999<br>\$150,000 - \$199,999                                          |                  |                               | 1,051<br>176     | 1.8%                          | 1,246<br>207     | 1.9%                          |  |
| \$200,000+                                                                              |                  |                               | 156              | 1.6%                          | 162              | 1.5%                          |  |
| \$200,000+                                                                              |                  |                               | 150              | 1.0%                          | 102              | 1.5%                          |  |
| Median Household Income                                                                 |                  |                               | \$45,937         |                               | \$52,800         |                               |  |
| Average Household Income                                                                |                  |                               | \$58,824         |                               | \$64,108         |                               |  |
| Per Capita Income                                                                       |                  |                               | \$23,794         |                               | \$26,006         |                               |  |
|                                                                                         | 20               | 010                           |                  | 011                           |                  | 016                           |  |
| Population by Age                                                                       | Number           | Percent                       | Number           | Percent                       | Number           | Percent                       |  |
| 0 - 4                                                                                   | 1,711            | 7.1%                          | 1,723            | 7.0%                          | 1,847            | 7.0%                          |  |
| 5 - 9                                                                                   | 1,590            | 6.6%                          | 1,607            | 6.5%                          | 1,684            | 6.4%                          |  |
| 10 - 14                                                                                 | 1,475            | 6.1%                          | 1,497            | 6.1%                          | 1,581            | 6.0%                          |  |
| 15 - 19                                                                                 | 1,377            | 5.7%                          | 1,385            | 5.6%                          | 1,355            | 5.2%                          |  |
| 20 - 24                                                                                 | 1,367            | 5.7%                          | 1,392            | 5.7%                          | 1,407            | 5.4%                          |  |
| 25 - 34                                                                                 | 3,650            | 15.1%                         | 3,748            | 15.2%                         | 4,099            | 15.6%                         |  |
| 35 - 44                                                                                 | 3,426            | 14.2%                         | 3,469            | 14.1%                         | 3,537            | 13.5%                         |  |
| 45 - 54                                                                                 | 3,507            | 14.5%                         | 3,546            | 14.4%                         | 3,411            | 13.0%                         |  |
| 55 - 64                                                                                 | 2,832            | 11.7%                         | 2,918            | 11.8%                         | 3,307            | 12.6%                         |  |
| 65 - 74                                                                                 | 1,925            | 8.0%                          | 2,004            | 8.1%                          | 2,578            | 9.8%                          |  |
| 75 - 84                                                                                 | 991              | 4.1%                          | 1,013            | 4.1%                          | 1,097            | 4.2%                          |  |
| 85+                                                                                     | 327              | 1.4%                          | 334              | 1.4%                          | 373              | 1.4%                          |  |
| 001                                                                                     |                  |                               |                  |                               |                  |                               |  |
| Race and Ethnicity                                                                      |                  | <b>2010</b><br>Number Percent |                  | <b>2011</b><br>Number Percent |                  | <b>2016</b><br>Number Percent |  |
| White Alone                                                                             |                  | 83.8%                         |                  | 83.8%                         | 21,660           | 82.4%                         |  |
|                                                                                         | 20,260<br>2,635  | 10.9%                         | 20,632<br>2,662  | 10.8%                         | 21,660           | 82.4%<br>11.2%                |  |
| Black Mone                                                                              | 2,033            | 10.9%                         |                  |                               |                  | 0.4%                          |  |
| Black Alone<br>American Indian Alone                                                    | 03               | 0 /0%                         | <u>ur</u>        |                               |                  |                               |  |
| American Indian Alone                                                                   | 93<br>214        | 0.4%                          | 95<br>221        | 0.4%                          | 117<br>262       |                               |  |
| American Indian Alone<br>Asian Alone                                                    | 214              | 0.9%                          | 221              | 0.9%                          | 262              | 1.0%                          |  |
| American Indian Alone<br>Asian Alone<br>Pacific Islander Alone                          | 214<br>14        | 0.9%<br>0.1%                  | 221<br>14        | 0.9%<br>0.1%                  | 262<br>16        | 1.0%<br>0.1%                  |  |
| American Indian Alone<br>Asian Alone<br>Pacific Islander Alone<br>Some Other Race Alone | 214<br>14<br>576 | 0.9%<br>0.1%<br>2.4%          | 221<br>14<br>618 | 0.9%<br>0.1%<br>2.5%          | 262<br>16<br>825 | 1.0%<br>0.1%<br>3.1%          |  |
| American Indian Alone<br>Asian Alone<br>Pacific Islander Alone                          | 214<br>14        | 0.9%<br>0.1%                  | 221<br>14        | 0.9%<br>0.1%                  | 262<br>16        | 1.0%<br>0.1%                  |  |