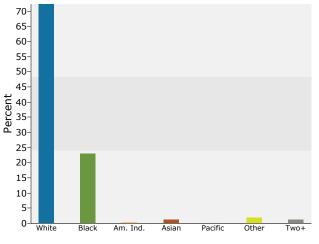

### 2011 Household Income

2011 Population by Race

2011 Percent Hispanic Origin: 4.5%

Leeds, AL Ring: 10 mile radius Prepared by Candice Hill

Latitude: 33.542470538 Longitude: -86.54080854

| S | ummary                         |        | 2010    |          | 2011    |          | 2016     |  |
|---|--------------------------------|--------|---------|----------|---------|----------|----------|--|
|   | Population                     |        | 110,394 |          | 111,033 |          | 114,178  |  |
|   | Households                     |        | 42,929  |          | 43,175  |          | 44,440   |  |
|   | Families                       |        | 30,774  |          | 30,983  |          | 31,621   |  |
|   | Average Household Size         |        | 2.55    |          | 2.56    |          | 2.55     |  |
|   | Owner Occupied Housing Units   |        | 33,873  |          | 33,917  |          | 35,087   |  |
|   | Renter Occupied Housing Units  |        | 9,056   |          | 9,257   |          | 9,353    |  |
|   | Median Age                     |        | 38.6    |          | 38.7    |          | 39.1     |  |
| Т | rends: 2011 - 2016 Annual Rate |        | Area    |          | State   |          | National |  |
|   | Population                     |        | 0.56%   |          | 0.64%   |          | 0.67%    |  |
|   | Households                     |        | 0.58%   |          | 0.68%   |          | 0.71%    |  |
|   | Families                       |        | 0.41%   |          | 0.47%   |          | 0.57%    |  |
|   | Owner HHs                      |        | 0.68%   |          | 0.79%   |          | 0.91%    |  |
|   | Median Household Income        |        | 2.05%   |          | 3.17%   |          | 2.75%    |  |
|   |                                | 2011   |         | 2011     | 2016    |          |          |  |
| н | ouseholds by Income            |        |         | Number   | Percent | Number   | Percent  |  |
|   | <\$15,000                      |        |         | 4,394    | 10.2%   | 4,179    | 9.4%     |  |
|   | \$15,000 - \$24,999            |        |         | 4,380    | 10.1%   | 3,354    | 7.5%     |  |
|   | \$25,000 - \$34,999            |        |         | 4,163    | 9.6%    | 3,279    | 7.4%     |  |
|   | \$35,000 - \$49,999            |        |         | 7,080    | 16.4%   | 6,617    | 14.9%    |  |
|   | \$50,000 - \$74,999            |        |         | 8,182    | 19.0%   | 10,215   | 23.0%    |  |
|   | \$75,000 - \$99,999            |        |         | 5,989    | 13.9%   | 6,706    | 15.1%    |  |
|   | \$100,000 - \$149,999          |        |         | 5,444    | 12.6%   | 6,079    | 13.7%    |  |
|   | \$150,000 - \$199,999          |        |         | 1,673    | 3.9%    | 1,772    | 4.0%     |  |
|   | \$200,000+                     |        |         | 1,869    | 4.3%    | 2,240    | 5.0%     |  |
|   |                                |        |         |          |         |          |          |  |
|   | Median Household Income        |        |         | \$53,374 |         | \$59,067 |          |  |
|   | Average Household Income       |        |         | \$72,386 |         | \$81,475 |          |  |
|   | Per Capita Income              |        |         | \$28,377 |         | \$31,957 |          |  |
|   |                                | 2      | 2010    | :        | 2011    | :        | 2016     |  |
| Ρ | opulation by Age               | Number | Percent | Number   | Percent | Number   | Percent  |  |
|   | 0 - 4                          | 7,291  | 6.6%    | 7,224    | 6.5%    | 7,476    | 6.5%     |  |
|   | 5 - 9                          | 7,525  | 6.8%    | 7,539    | 6.8%    | 7,673    | 6.7%     |  |
|   | 10 - 14                        | 7,803  | 7.1%    | 7,839    | 7.1%    | 8,041    | 7.0%     |  |
|   | 15 - 19                        | 7,092  | 6.4%    | 7,088    | 6.4%    | 6,751    | 5.9%     |  |
|   | 20 - 24                        | 5,619  | 5.1%    | 5,662    | 5.1%    | 5,533    | 4.8%     |  |
|   | 25 - 34                        | 14,269 | 12.9%   | 14,402   | 13.0%   | 15,058   | 13.2%    |  |
|   | 35 - 44                        | 15,684 | 14.2%   | 15,670   | 14.1%   | 15,410   | 13.5%    |  |
|   | 45 - 54                        | 16,660 | 15.1%   | 16,626   | 15.0%   | 15,517   | 13.6%    |  |
|   | 55 - 64                        | 13,678 | 12.4%   | 13,922   | 12.5%   | 15,219   | 13.3%    |  |
|   | 65 - 74                        | 7,950  | 7.2%    | 8,200    | 7.4%    | 10,245   | 9.0%     |  |
|   | 75 - 84                        | 4,962  | 4.5%    | 4,986    | 4.5%    | 5,204    | 4.6%     |  |
|   | 85+                            | 1,861  | 1.7%    | 1,877    | 1.7%    | 2,050    | 1.8%     |  |
|   |                                |        | 2010    |          | 2011    |          | 2016     |  |
| R | ace and Ethnicity              | Number | Percent | Number   | Percent | Number   | Percent  |  |
|   | White Alone                    | 79,806 | 72.3%   | 80,280   | 72.3%   | 81,246   | 71.2%    |  |
|   | Black Alone                    | 25,578 | 23.2%   | 25,609   | 23.1%   | 26,805   | 23.5%    |  |
|   | American Indian Alone          | 288    | 0.3%    | 290      | 0.3%    | 339      | 0.3%     |  |
|   | Asian Alone                    | 1,320  | 1.2%    | 1,312    | 1.2%    | 1,480    | 1.3%     |  |
|   | Pacific Islander Alone         | 44     | 0.0%    | 44       | 0.0%    | 52       | 0.0%     |  |
|   | Some Other Race Alone          | 1,977  | 1.8%    | 2,102    | 1.9%    | 2,682    | 2.3%     |  |
|   | Two or More Races              | 1,381  | 1.3%    | 1,397    | 1.3%    | 1,574    | 1.4%     |  |
|   | Hispanic Origin (Any Race)     | 3,718  | 3.4%    | 3,948    | 3.6%    | 5,178    | 4.5%     |  |
|   |                                |        |         |          |         |          |          |  |