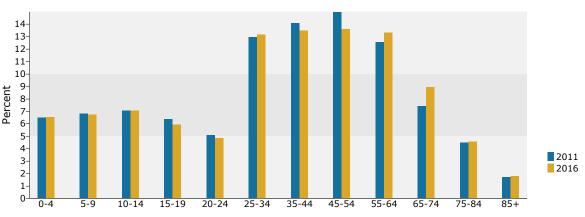

Leeds, AL Ring: 5 mile radius Prepared by Candice Hill

Latitude: 33.542470538 Longitude: -86.54080854

| Summary                                                                                 |                  | 2010                          |                  | 2011                          |                  | 2016                          |  |
|-----------------------------------------------------------------------------------------|------------------|-------------------------------|------------------|-------------------------------|------------------|-------------------------------|--|
| Population                                                                              |                  | 24,177                        |                  | 24,635                        |                  | 26,277                        |  |
| Households                                                                              |                  | 9,764                         |                  | 9,956                         |                  | 10,661                        |  |
| Families                                                                                |                  | 6,830                         |                  | 6,972                         |                  | 7,388                         |  |
| Average Household Size                                                                  |                  | 2.47                          |                  | 2.47                          |                  | 2.46                          |  |
| Owner Occupied Housing Units                                                            |                  | 7,212                         |                  | 7,325                         |                  | 7,943                         |  |
| Renter Occupied Housing Units                                                           |                  | 2,552                         |                  | 2,631                         |                  | 2,719                         |  |
| Median Age                                                                              |                  | 37.6                          |                  | 37.7                          |                  | 38.1                          |  |
| Trends: 2011 - 2016 Annual Rate                                                         |                  | Area                          |                  | State                         |                  | National                      |  |
| Population                                                                              |                  | 1.30%                         |                  | 0.64%                         |                  | 0.67%                         |  |
| Households                                                                              |                  | 1.38%                         |                  | 0.68%                         |                  | 0.71%                         |  |
| Families                                                                                |                  | 1.17%                         |                  | 0.47%                         |                  | 0.57%                         |  |
| Owner HHs                                                                               |                  | 1.63%                         |                  | 0.79%                         |                  | 0.91%                         |  |
| Median Household Income                                                                 |                  | 2.82%                         |                  | 3.17%                         |                  | 2.75%                         |  |
| Median Household Income                                                                 |                  | 2.0270                        | 20               | )11                           | 20               | 2.75%                         |  |
| Households by Income                                                                    |                  |                               | Number           | Percent                       | Number           | Percent                       |  |
| <\$15,000                                                                               |                  |                               | 1,315            | 13.2%                         | 1,299            | 12.2%                         |  |
|                                                                                         |                  |                               |                  | 12.4%                         | 980              | 9.2%                          |  |
| \$15,000 - \$24,999<br>\$25,000 - \$34,999                                              |                  |                               | 1,232<br>955     | 9.6%                          | 787              | 9.2%<br>7.4%                  |  |
| \$25,000 - \$34,999<br>\$35,000 - \$49,999                                              |                  |                               | 1,863            | 18.7%                         |                  | 17.1%                         |  |
|                                                                                         |                  |                               |                  | 18.9%                         | 1,828            | 24.0%                         |  |
| \$50,000 - \$74,999<br>\$75,000 - \$99,999                                              |                  |                               | 1,886<br>1,322   | 13.3%                         | 2,554            | 15.0%                         |  |
|                                                                                         |                  |                               |                  | 10.6%                         | 1,597            | 11.7%                         |  |
| \$100,000 - \$149,999<br>\$150,000 - \$199,999                                          |                  |                               | 1,051<br>176     | 1.8%                          | 1,246<br>207     | 1.9%                          |  |
| \$200,000+                                                                              |                  |                               | 156              | 1.6%                          | 162              | 1.5%                          |  |
| \$200,000+                                                                              |                  |                               | 150              | 1.0%                          | 102              | 1.5%                          |  |
| Median Household Income                                                                 |                  |                               | \$45,937         |                               | \$52,800         |                               |  |
| Average Household Income                                                                |                  |                               | \$58,824         |                               | \$64,108         |                               |  |
| Per Capita Income                                                                       |                  |                               | \$23,794         |                               | \$26,006         |                               |  |
|                                                                                         | 20               | 010                           |                  | 011                           |                  | 016                           |  |
| Population by Age                                                                       | Number           | Percent                       | Number           | Percent                       | Number           | Percent                       |  |
| 0 - 4                                                                                   | 1,711            | 7.1%                          | 1,723            | 7.0%                          | 1,847            | 7.0%                          |  |
| 5 - 9                                                                                   | 1,590            | 6.6%                          | 1,607            | 6.5%                          | 1,684            | 6.4%                          |  |
| 10 - 14                                                                                 | 1,475            | 6.1%                          | 1,497            | 6.1%                          | 1,581            | 6.0%                          |  |
| 15 - 19                                                                                 | 1,377            | 5.7%                          | 1,385            | 5.6%                          | 1,355            | 5.2%                          |  |
| 20 - 24                                                                                 | 1,367            | 5.7%                          | 1,392            | 5.7%                          | 1,407            | 5.4%                          |  |
| 25 - 34                                                                                 | 3,650            | 15.1%                         | 3,748            | 15.2%                         | 4,099            | 15.6%                         |  |
| 35 - 44                                                                                 | 3,426            | 14.2%                         | 3,469            | 14.1%                         | 3,537            | 13.5%                         |  |
| 45 - 54                                                                                 | 3,507            | 14.5%                         | 3,546            | 14.4%                         | 3,411            | 13.0%                         |  |
| 55 - 64                                                                                 | 2,832            | 11.7%                         | 2,918            | 11.8%                         | 3,307            | 12.6%                         |  |
| 65 - 74                                                                                 | 1,925            | 8.0%                          | 2,004            | 8.1%                          | 2,578            | 9.8%                          |  |
| 75 - 84                                                                                 | 991              | 4.1%                          | 1,013            | 4.1%                          | 1,097            | 4.2%                          |  |
| 85+                                                                                     | 327              | 1.4%                          | 334              | 1.4%                          | 373              | 1.4%                          |  |
| 001                                                                                     |                  |                               |                  |                               |                  |                               |  |
| Race and Ethnicity                                                                      |                  | <b>2010</b><br>Number Percent |                  | <b>2011</b><br>Number Percent |                  | <b>2016</b><br>Number Percent |  |
| White Alone                                                                             |                  | 83.8%                         |                  | 83.8%                         | 21,660           | 82.4%                         |  |
|                                                                                         | 20,260<br>2,635  | 10.9%                         | 20,632<br>2,662  | 10.8%                         | 21,660           | 82.4%<br>11.2%                |  |
| Black Mone                                                                              | 2,033            | 10.9%                         |                  |                               |                  | 0.4%                          |  |
| Black Alone<br>American Indian Alone                                                    | 03               | 0 /0%                         | <u>ur</u>        |                               |                  |                               |  |
| American Indian Alone                                                                   | 93<br>214        | 0.4%                          | 95<br>221        | 0.4%                          | 117<br>262       |                               |  |
| American Indian Alone<br>Asian Alone                                                    | 214              | 0.9%                          | 221              | 0.9%                          | 262              | 1.0%                          |  |
| American Indian Alone<br>Asian Alone<br>Pacific Islander Alone                          | 214<br>14        | 0.9%<br>0.1%                  | 221<br>14        | 0.9%<br>0.1%                  | 262<br>16        | 1.0%<br>0.1%                  |  |
| American Indian Alone<br>Asian Alone<br>Pacific Islander Alone<br>Some Other Race Alone | 214<br>14<br>576 | 0.9%<br>0.1%<br>2.4%          | 221<br>14<br>618 | 0.9%<br>0.1%<br>2.5%          | 262<br>16<br>825 | 1.0%<br>0.1%<br>3.1%          |  |
| American Indian Alone<br>Asian Alone<br>Pacific Islander Alone                          | 214<br>14        | 0.9%<br>0.1%                  | 221<br>14        | 0.9%<br>0.1%                  | 262<br>16        | 1.0%<br>0.1%                  |  |