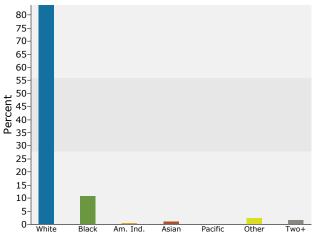

### 2011 Household Income

2011 Population by Race

2011 Percent Hispanic Origin: 4.5%

Leeds, AL Ring: 10 mile radius Prepared by Candice Hill

Latitude: 33.542470538 Longitude: -86.54080854

| S | ummary                         |        | 2010    |          | 2011    |          | 2016     |  |
|---|--------------------------------|--------|---------|----------|---------|----------|----------|--|
|   | Population                     |        | 110,394 |          | 111,033 |          | 114,178  |  |
|   | Households                     |        | 42,929  |          | 43,175  |          | 44,440   |  |
|   | Families                       |        | 30,774  |          | 30,983  |          | 31,621   |  |
|   | Average Household Size         |        | 2.55    |          | 2.56    |          | 2.55     |  |
|   | Owner Occupied Housing Units   |        | 33,873  |          | 33,917  |          | 35,087   |  |
|   | Renter Occupied Housing Units  |        | 9,056   |          | 9,257   |          | 9,353    |  |
|   | Median Age                     |        | 38.6    |          | 38.7    |          | 39.1     |  |
| Т | rends: 2011 - 2016 Annual Rate |        | Area    |          | State   |          | National |  |
|   | Population                     |        | 0.56%   |          | 0.64%   |          | 0.67%    |  |
|   | Households                     |        | 0.58%   |          | 0.68%   |          | 0.71%    |  |
|   | Families                       |        | 0.41%   |          | 0.47%   |          | 0.57%    |  |
|   | Owner HHs                      |        | 0.68%   |          | 0.79%   |          | 0.91%    |  |
|   | Median Household Income        |        | 2.05%   |          | 3.17%   |          | 2.75%    |  |
|   |                                | 2011   |         | 2011     | 2016    |          |          |  |
| н | ouseholds by Income            |        |         | Number   | Percent | Number   | Percent  |  |
|   | <\$15,000                      |        |         | 4,394    | 10.2%   | 4,179    | 9.4%     |  |
|   | \$15,000 - \$24,999            |        |         | 4,380    | 10.1%   | 3,354    | 7.5%     |  |
|   | \$25,000 - \$34,999            |        |         | 4,163    | 9.6%    | 3,279    | 7.4%     |  |
|   | \$35,000 - \$49,999            |        |         | 7,080    | 16.4%   | 6,617    | 14.9%    |  |
|   | \$50,000 - \$74,999            |        |         | 8,182    | 19.0%   | 10,215   | 23.0%    |  |
|   | \$75,000 - \$99,999            |        |         | 5,989    | 13.9%   | 6,706    | 15.1%    |  |
|   | \$100,000 - \$149,999          |        |         | 5,444    | 12.6%   | 6,079    | 13.7%    |  |
|   | \$150,000 - \$199,999          |        |         | 1,673    | 3.9%    | 1,772    | 4.0%     |  |
|   | \$200,000+                     |        |         | 1,869    | 4.3%    | 2,240    | 5.0%     |  |
|   |                                |        |         |          |         |          |          |  |
|   | Median Household Income        |        |         | \$53,374 |         | \$59,067 |          |  |
|   | Average Household Income       |        |         | \$72,386 |         | \$81,475 |          |  |
|   | Per Capita Income              |        |         | \$28,377 |         | \$31,957 |          |  |
|   |                                | 2      | 2010    | :        | 2011    | :        | 2016     |  |
| Ρ | opulation by Age               | Number | Percent | Number   | Percent | Number   | Percent  |  |
|   | 0 - 4                          | 7,291  | 6.6%    | 7,224    | 6.5%    | 7,476    | 6.5%     |  |
|   | 5 - 9                          | 7,525  | 6.8%    | 7,539    | 6.8%    | 7,673    | 6.7%     |  |
|   | 10 - 14                        | 7,803  | 7.1%    | 7,839    | 7.1%    | 8,041    | 7.0%     |  |
|   | 15 - 19                        | 7,092  | 6.4%    | 7,088    | 6.4%    | 6,751    | 5.9%     |  |
|   | 20 - 24                        | 5,619  | 5.1%    | 5,662    | 5.1%    | 5,533    | 4.8%     |  |
|   | 25 - 34                        | 14,269 | 12.9%   | 14,402   | 13.0%   | 15,058   | 13.2%    |  |
|   | 35 - 44                        | 15,684 | 14.2%   | 15,670   | 14.1%   | 15,410   | 13.5%    |  |
|   | 45 - 54                        | 16,660 | 15.1%   | 16,626   | 15.0%   | 15,517   | 13.6%    |  |
|   | 55 - 64                        | 13,678 | 12.4%   | 13,922   | 12.5%   | 15,219   | 13.3%    |  |
|   | 65 - 74                        | 7,950  | 7.2%    | 8,200    | 7.4%    | 10,245   | 9.0%     |  |
|   | 75 - 84                        | 4,962  | 4.5%    | 4,986    | 4.5%    | 5,204    | 4.6%     |  |
|   | 85+                            | 1,861  | 1.7%    | 1,877    | 1.7%    | 2,050    | 1.8%     |  |
|   |                                |        | 2010    |          | 2011    |          | 2016     |  |
| R | ace and Ethnicity              | Number | Percent | Number   | Percent | Number   | Percent  |  |
|   | White Alone                    | 79,806 | 72.3%   | 80,280   | 72.3%   | 81,246   | 71.2%    |  |
|   | Black Alone                    | 25,578 | 23.2%   | 25,609   | 23.1%   | 26,805   | 23.5%    |  |
|   | American Indian Alone          | 288    | 0.3%    | 290      | 0.3%    | 339      | 0.3%     |  |
|   | Asian Alone                    | 1,320  | 1.2%    | 1,312    | 1.2%    | 1,480    | 1.3%     |  |
|   | Pacific Islander Alone         | 44     | 0.0%    | 44       | 0.0%    | 52       | 0.0%     |  |
|   | Some Other Race Alone          | 1,977  | 1.8%    | 2,102    | 1.9%    | 2,682    | 2.3%     |  |
|   | Two or More Races              | 1,381  | 1.3%    | 1,397    | 1.3%    | 1,574    | 1.4%     |  |
|   | Hispanic Origin (Any Race)     | 3,718  | 3.4%    | 3,948    | 3.6%    | 5,178    | 4.5%     |  |
|   |                                |        |         |          |         |          |          |  |

Leeds, AL Ring: 5 mile radius Prepared by Candice Hill

Latitude: 33.542470538 Longitude: -86.54080854

| Summary                                                                                 |                  | 2010                          |                  | 2011                          |                  | 2016                          |  |
|-----------------------------------------------------------------------------------------|------------------|-------------------------------|------------------|-------------------------------|------------------|-------------------------------|--|
| Population                                                                              |                  | 24,177                        |                  | 24,635                        |                  | 26,277                        |  |
| Households                                                                              |                  | 9,764                         |                  | 9,956                         |                  | 10,661                        |  |
| Families                                                                                |                  | 6,830                         |                  | 6,972                         |                  | 7,388                         |  |
| Average Household Size                                                                  |                  | 2.47                          |                  | 2.47                          |                  | 2.46                          |  |
| Owner Occupied Housing Units                                                            |                  | 7,212                         |                  | 7,325                         |                  | 7,943                         |  |
| Renter Occupied Housing Units                                                           |                  | 2,552                         |                  | 2,631                         |                  | 2,719                         |  |
| Median Age                                                                              |                  | 37.6                          |                  | 37.7                          |                  | 38.1                          |  |
| Trends: 2011 - 2016 Annual Rate                                                         |                  | Area                          |                  | State                         |                  | National                      |  |
| Population                                                                              |                  | 1.30%                         |                  | 0.64%                         |                  | 0.67%                         |  |
| Households                                                                              |                  | 1.38%                         |                  | 0.68%                         |                  | 0.71%                         |  |
| Families                                                                                |                  | 1.17%                         |                  | 0.47%                         |                  | 0.57%                         |  |
| Owner HHs                                                                               |                  | 1.63%                         |                  | 0.79%                         |                  | 0.91%                         |  |
| Median Household Income                                                                 |                  | 2.82%                         |                  | 3.17%                         |                  | 2.75%                         |  |
| Median Household Income                                                                 |                  | 2.0270                        | 20               | )11                           | 20               | 2.75%                         |  |
| Households by Income                                                                    |                  |                               | Number           | Percent                       | Number           | Percent                       |  |
| <\$15,000                                                                               |                  |                               | 1,315            | 13.2%                         | 1,299            | 12.2%                         |  |
|                                                                                         |                  |                               |                  | 12.4%                         | 980              | 9.2%                          |  |
| \$15,000 - \$24,999<br>\$25,000 - \$34,999                                              |                  |                               | 1,232<br>955     | 9.6%                          | 787              | 9.2%<br>7.4%                  |  |
| \$25,000 - \$34,999<br>\$35,000 - \$49,999                                              |                  |                               | 1,863            | 18.7%                         |                  | 17.1%                         |  |
|                                                                                         |                  |                               |                  | 18.9%                         | 1,828            | 24.0%                         |  |
| \$50,000 - \$74,999<br>\$75,000 - \$99,999                                              |                  |                               | 1,886<br>1,322   | 13.3%                         | 2,554            | 15.0%                         |  |
|                                                                                         |                  |                               |                  | 10.6%                         | 1,597            | 11.7%                         |  |
| \$100,000 - \$149,999<br>\$150,000 - \$199,999                                          |                  |                               | 1,051<br>176     | 1.8%                          | 1,246<br>207     | 1.9%                          |  |
| \$200,000+                                                                              |                  |                               | 156              | 1.6%                          | 162              | 1.5%                          |  |
| \$200,000+                                                                              |                  |                               | 150              | 1.0%                          | 102              | 1.5%                          |  |
| Median Household Income                                                                 |                  |                               | \$45,937         |                               | \$52,800         |                               |  |
| Average Household Income                                                                |                  |                               | \$58,824         |                               | \$64,108         |                               |  |
| Per Capita Income                                                                       |                  |                               | \$23,794         |                               | \$26,006         |                               |  |
|                                                                                         | 20               | 010                           |                  | 011                           |                  | 016                           |  |
| Population by Age                                                                       | Number           | Percent                       | Number           | Percent                       | Number           | Percent                       |  |
| 0 - 4                                                                                   | 1,711            | 7.1%                          | 1,723            | 7.0%                          | 1,847            | 7.0%                          |  |
| 5 - 9                                                                                   | 1,590            | 6.6%                          | 1,607            | 6.5%                          | 1,684            | 6.4%                          |  |
| 10 - 14                                                                                 | 1,475            | 6.1%                          | 1,497            | 6.1%                          | 1,581            | 6.0%                          |  |
| 15 - 19                                                                                 | 1,377            | 5.7%                          | 1,385            | 5.6%                          | 1,355            | 5.2%                          |  |
| 20 - 24                                                                                 | 1,367            | 5.7%                          | 1,392            | 5.7%                          | 1,407            | 5.4%                          |  |
| 25 - 34                                                                                 | 3,650            | 15.1%                         | 3,748            | 15.2%                         | 4,099            | 15.6%                         |  |
| 35 - 44                                                                                 | 3,426            | 14.2%                         | 3,469            | 14.1%                         | 3,537            | 13.5%                         |  |
| 45 - 54                                                                                 | 3,507            | 14.5%                         | 3,546            | 14.4%                         | 3,411            | 13.0%                         |  |
| 55 - 64                                                                                 | 2,832            | 11.7%                         | 2,918            | 11.8%                         | 3,307            | 12.6%                         |  |
| 65 - 74                                                                                 | 1,925            | 8.0%                          | 2,004            | 8.1%                          | 2,578            | 9.8%                          |  |
| 75 - 84                                                                                 | 991              | 4.1%                          | 1,013            | 4.1%                          | 1,097            | 4.2%                          |  |
| 85+                                                                                     | 327              | 1.4%                          | 334              | 1.4%                          | 373              | 1.4%                          |  |
| 001                                                                                     |                  |                               |                  |                               |                  |                               |  |
| Race and Ethnicity                                                                      |                  | <b>2010</b><br>Number Percent |                  | <b>2011</b><br>Number Percent |                  | <b>2016</b><br>Number Percent |  |
| White Alone                                                                             |                  | 83.8%                         |                  | 83.8%                         | 21,660           | 82.4%                         |  |
|                                                                                         | 20,260<br>2,635  | 10.9%                         | 20,632<br>2,662  | 10.8%                         | 21,660           | 82.4%<br>11.2%                |  |
| Black Mone                                                                              | 2,033            | 10.9%                         |                  |                               |                  | 0.4%                          |  |
| Black Alone<br>American Indian Alone                                                    | 03               | 0 /0%                         | <u>ur</u>        |                               |                  |                               |  |
| American Indian Alone                                                                   | 93<br>214        | 0.4%                          | 95<br>221        | 0.4%                          | 117<br>262       |                               |  |
| American Indian Alone<br>Asian Alone                                                    | 214              | 0.9%                          | 221              | 0.9%                          | 262              | 1.0%                          |  |
| American Indian Alone<br>Asian Alone<br>Pacific Islander Alone                          | 214<br>14        | 0.9%<br>0.1%                  | 221<br>14        | 0.9%<br>0.1%                  | 262<br>16        | 1.0%<br>0.1%                  |  |
| American Indian Alone<br>Asian Alone<br>Pacific Islander Alone<br>Some Other Race Alone | 214<br>14<br>576 | 0.9%<br>0.1%<br>2.4%          | 221<br>14<br>618 | 0.9%<br>0.1%<br>2.5%          | 262<br>16<br>825 | 1.0%<br>0.1%<br>3.1%          |  |
| American Indian Alone<br>Asian Alone<br>Pacific Islander Alone                          | 214<br>14        | 0.9%<br>0.1%                  | 221<br>14        | 0.9%<br>0.1%                  | 262<br>16        | 1.0%<br>0.1%                  |  |